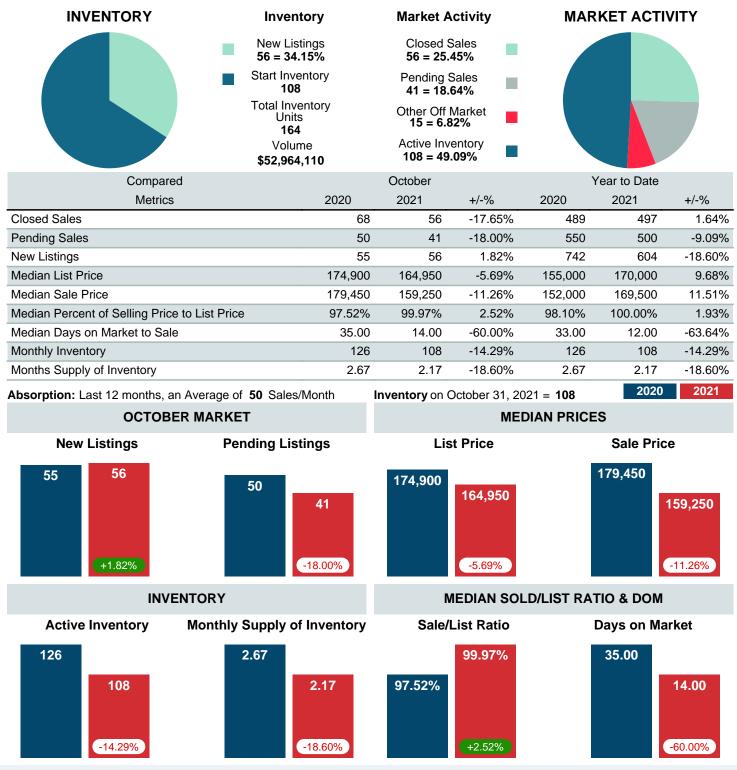

### MONTHLY INVENTORY ANALYSIS

Report produced on Aug 10, 2023 for MLS Technology Inc.

| Compared                                      | October |         |         |
|-----------------------------------------------|---------|---------|---------|
| Metrics                                       | 2020    | 2021    | +/-%    |
| Closed Listings                               | 68      | 56      | -17.65% |
| Pending Listings                              | 50      | 41      | -18.00% |
| New Listings                                  | 55      | 56      | 1.82%   |
| Median List Price                             | 174,900 | 164,950 | -5.69%  |
| Median Sale Price                             | 179,450 | 159,250 | -11.26% |
| Median Percent of Selling Price to List Price | 97.52%  | 99.97%  | 2.52%   |
| Median Days on Market to Sale                 | 35.00   | 14.00   | -60.00% |
| End of Month Inventory                        | 126     | 108     | -14.29% |
| Months Supply of Inventory                    | 2.67    | 2.17    | -18.60% |

Absorption: Last 12 months, an Average of **50** Sales/Month Active Inventory as of October 31, 2021 = **108** 

#### Months Supply of Inventory (MSI) Decreases

The total housing inventory at the end of October 2021 decreased **14.29%** to 108 existing homes available for sale. Over the last 12 months this area has had an average of 50 closed sales per month. This represents an unsold inventory index of **2.17** MSI for this period.

#### Sales Success for October 2021 is Positive

Overall, with Median Prices falling and Days on Market decreasing, the Listed versus Closed Ratio finished weak this month.

There were 56 New Listings in October 2021, up **1.82%** from last year at 55. Furthermore, there were 56 Closed Listings this month versus last year at 68, a **-17.65%** decrease.

Closed versus Listed trends yielded a **100.0%** ratio, down from previous year's, October 2020, at **123.6%**, a **19.12%** downswing. This will certainly create pressure on a decreasing Monthi�s Supply of Inventory (MSI) in the months to come.

## MARKET SUMMARY

Report produced on Aug 10, 2023 for MLS Technology Inc.

Contact: MLS Technology Inc.

Phone: 918-663-7500

Email: support@mlstechnology.com