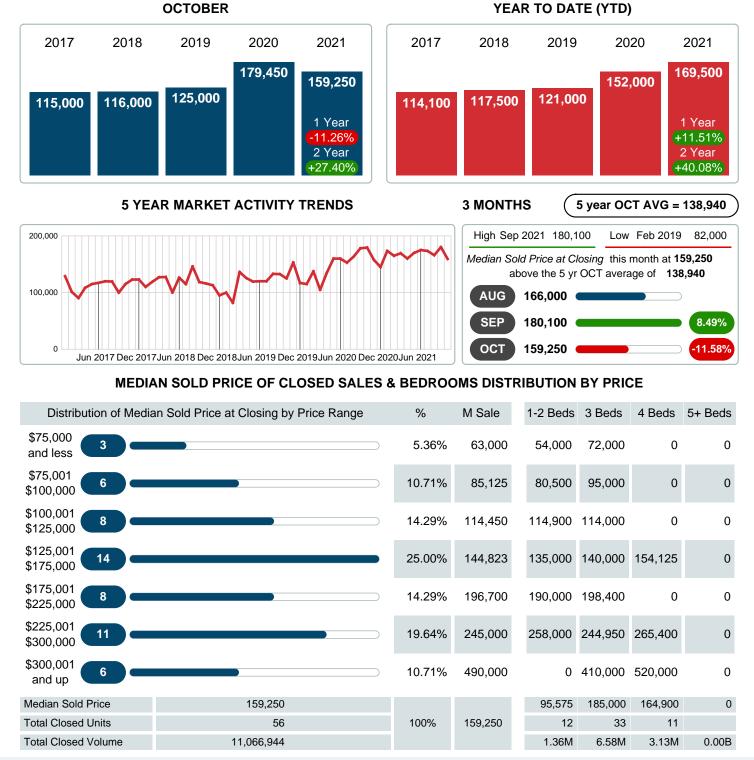

#### **Median Sale Price Falling**

According to the preliminary trends, this market area has experienced some downward momentum with the decline of Median Price this month. Prices dipped **11.26%** in October 2021 to \$159,250 versus the previous year at \$179,450.

### MEDIAN SOLD PRICE AT CLOSING

Report produced on Aug 10, 2023 for MLS Technology Inc.

Contact: MLS Technology Inc.

Phone: 918-663-7500

Email: support@mlstechnology.com

Area Delimited by County Of Cherokee - Residential Property Type