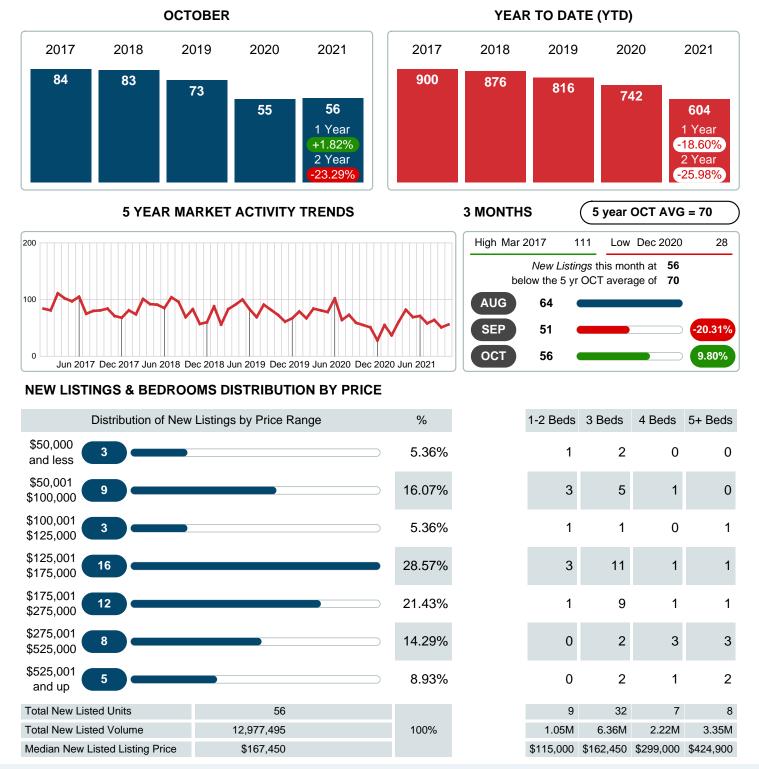

## NEW LISTINGS

Report produced on Aug 10, 2023 for MLS Technology Inc.

Contact: MLS Technology Inc.

Phone: 918-663-7500

Email: support@mlstechnology.com

Area Delimited by County Of Cherokee - Residential Property Type