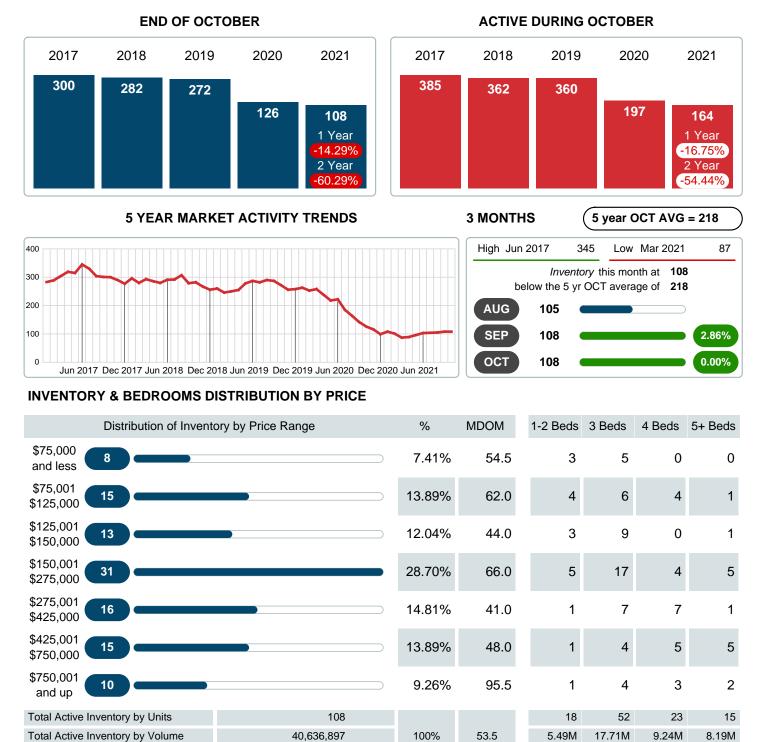

## **ACTIVE INVENTORY**

Report produced on Aug 10, 2023 for MLS Technology Inc.

Contact: MLS Technology Inc.

Median Active Inventory Listing Price

Phone: 918-663-7500

Email: support@mlstechnology.com

\$144,950 \$188,900 \$299,999 \$419,900

Reports produced and compiled by RE STATS Inc. Information is deemed reliable but not guaranteed. Does not reflect all market activity.

\$216,900

Area Delimited by County Of Cherokee - Residential Property Type

Absorption: Last 12 months, an Average of **50** Sales/Month Active Inventory as of October 31, 2021 = **108** 

#### Months Supply of Inventory (MSI) Decreases

The total housing inventory at the end of October 2021 decreased **14.29%** to 108 existing homes available for sale. Over the last 12 months this area has had an average of 50 closed sales per month. This represents an unsold inventory index of **2.17** MSI for this period.