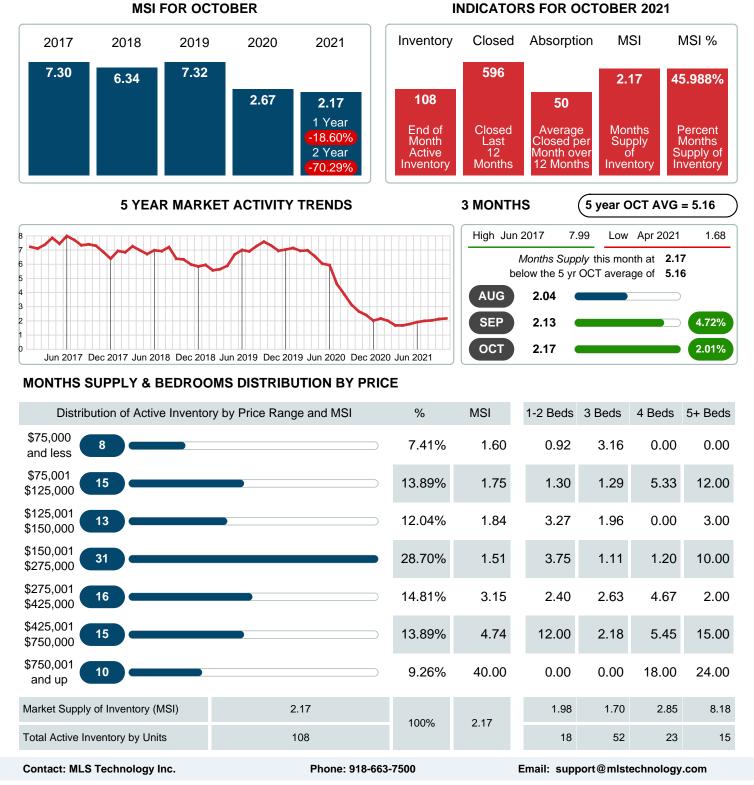

## MONTHS SUPPLY of INVENTORY (MSI)

Report produced on Aug 10, 2023 for MLS Technology Inc.

Area Delimited by County Of Cherokee - Residential Property Type

and up

Median Closed DOM

**Total Closed Volume** 

### MONTHLY INVENTORY ANALYSIS

Report produced on Aug 10, 2023 for MLS Technology Inc.

| Compared                                      | October |         |         |
|-----------------------------------------------|---------|---------|---------|
| Metrics                                       | 2020    | 2021    | +/-%    |
| Closed Listings                               | 68      | 56      | -17.65% |
| Pending Listings                              | 50      | 41      | -18.00% |
| New Listings                                  | 55      | 56      | 1.82%   |
| Median List Price                             | 174,900 | 164,950 | -5.69%  |
| Median Sale Price                             | 179,450 | 159,250 | -11.26% |
| Median Percent of Selling Price to List Price | 97.52%  | 99.97%  | 2.52%   |
| Median Days on Market to Sale                 | 35.00   | 14.00   | -60.00% |
| End of Month Inventory                        | 126     | 108     | -14.29% |
| Months Supply of Inventory                    | 2.67    | 2.17    | -18.60% |

#### Months Supply of Inventory (MSI) Decreases

The total housing inventory at the end of October 2021 decreased **14.29%** to 108 existing homes available for sale. Over the last 12 months this area has had an average of 50 closed sales per month. This represents an unsold inventory index of **2.17** MSI for this period.