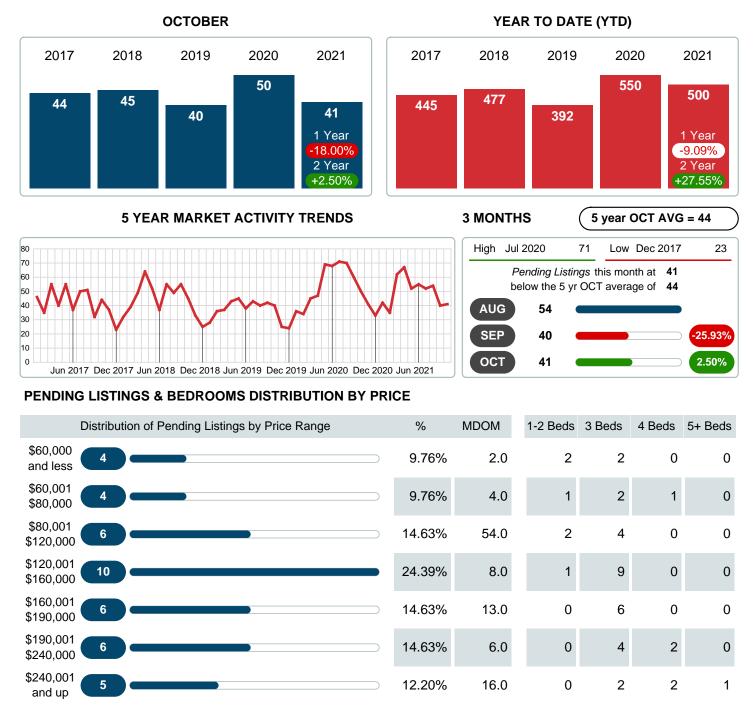

### PENDING LISTINGS

Report produced on Aug 10, 2023 for MLS Technology Inc.

41 6 29 5 6,580,645 100% 8.0 468.90K 4.30M 1.29M \$145,500 \$79,500 \$149,900 \$219,900 \$525,000

Contact: MLS Technology Inc.

**Total Pending Units** 

**Total Pending Volume** 

Median Listing Price

Phone: 918-663-7500

Email: support@mlstechnology.com

Reports produced and compiled by RE STATS Inc. Information is deemed reliable but not guaranteed. Does not reflect all market activity.

1

525.00K

RELLDATUM