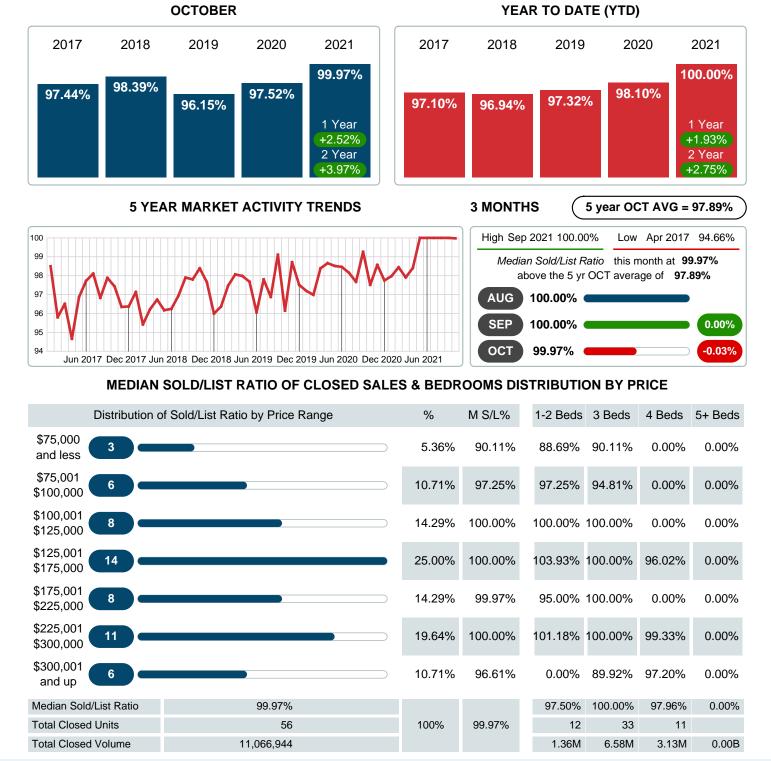

#### **Median Days on Market Shortens**

The median number of **14.00** days that homes spent on the market before selling decreased by 21.00 days or **60.00%** in October 2021 compared to last year's same month at **35.00** DOM.

### MEDIAN PERCENT OF SELLING PRICE TO LISTING PRICE

Report produced on Aug 10, 2023 for MLS Technology Inc.

Contact: MLS Technology Inc.

Phone: 918-663-7500

Email: support@mlstechnology.com

RELLDATUM