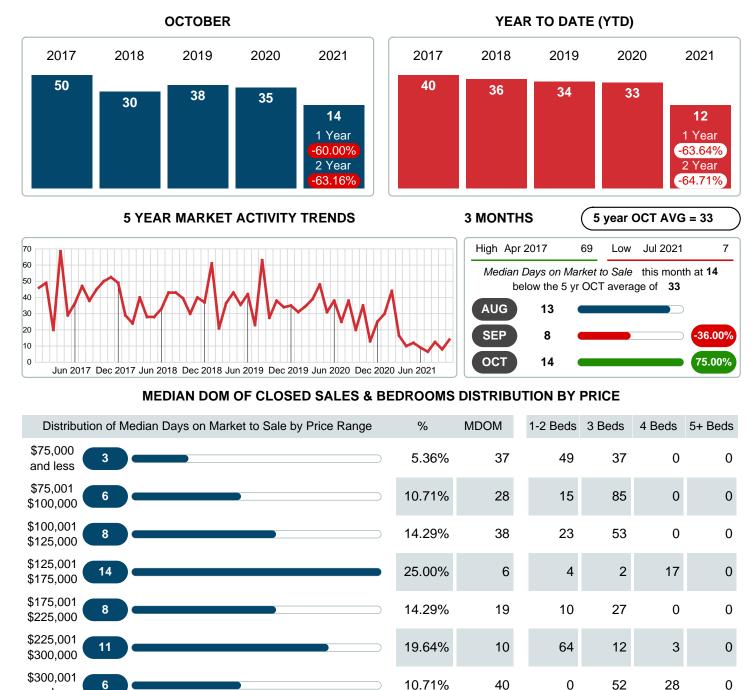

## MEDIAN DAYS ON MARKET TO SALE

Report produced on Aug 10, 2023 for MLS Technology Inc.

Phone: 918-663-7500 Email: support@mlstechnology.com Contact: MLS Technology Inc. Reports produced and compiled by RE STATS Inc. Information is deemed reliable but not guaranteed. Does not reflect all market activity.

#### **Median Days on Market Shortens**

The median number of **14.00** days that homes spent on the market before selling decreased by 21.00 days or **60.00%** in October 2021 compared to last year's same month at **35.00** DOM.

### MONTHLY INVENTORY ANALYSIS

Report produced on Aug 10, 2023 for MLS Technology Inc.

| Compared                                      | October |         |         |
|-----------------------------------------------|---------|---------|---------|
| Metrics                                       | 2020    | 2021    | +/-%    |
| Closed Listings                               | 68      | 56      | -17.65% |
| Pending Listings                              | 50      | 41      | -18.00% |
| New Listings                                  | 55      | 56      | 1.82%   |
| Median List Price                             | 174,900 | 164,950 | -5.69%  |
| Median Sale Price                             | 179,450 | 159,250 | -11.26% |
| Median Percent of Selling Price to List Price | 97.52%  | 99.97%  | 2.52%   |
| Median Days on Market to Sale                 | 35.00   | 14.00   | -60.00% |
| End of Month Inventory                        | 126     | 108     | -14.29% |
| Months Supply of Inventory                    | 2.67    | 2.17    | -18.60% |