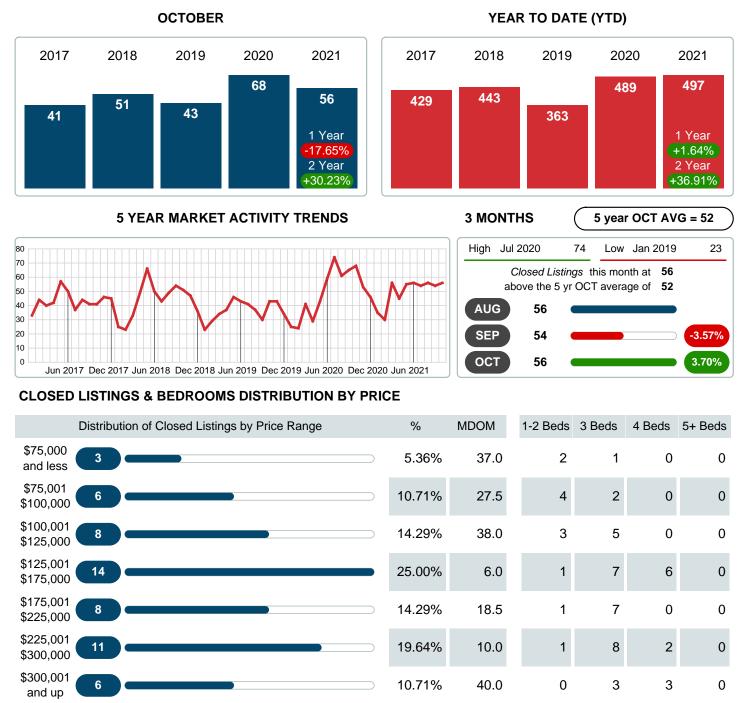

### **CLOSED LISTINGS**

Report produced on Aug 10, 2023 for MLS Technology Inc.

Reports produced and compiled by RE STATS Inc. Information is deemed reliable but not guaranteed. Does not reflect all market activity.

Phone: 918-663-7500

100%

14.0

56

11,066,944

\$159,250

0

\$0

0.00B

11

3.13M

12

1.36M

33

6.58M

Email: support@mlstechnology.com

\$95,575 \$185,000 \$164,900

RELEDATUM