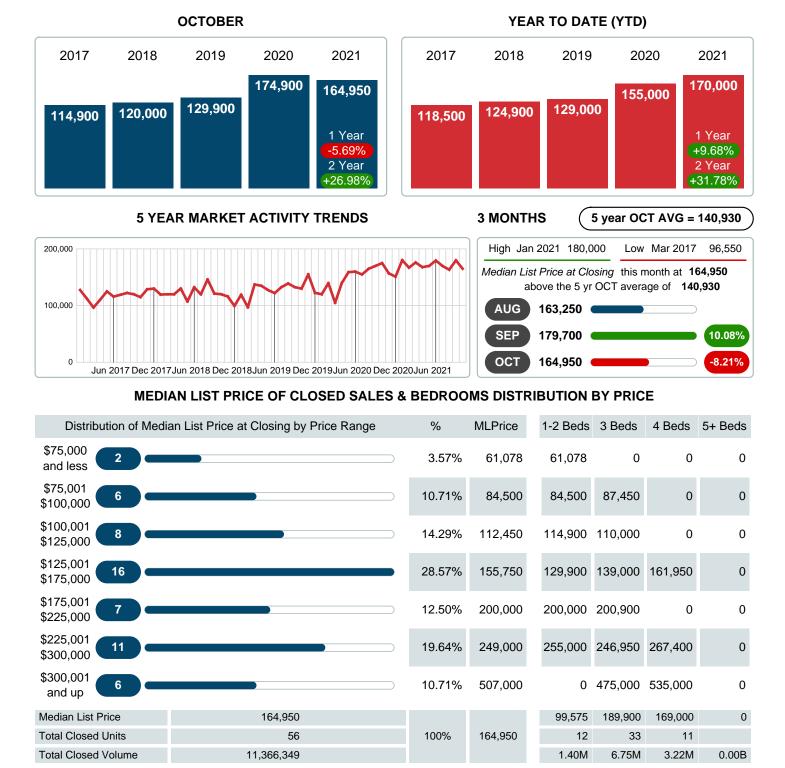

## MEDIAN LIST PRICE AT CLOSING

Report produced on Aug 10, 2023 for MLS Technology Inc.

Contact: MLS Technology Inc.

Phone: 918-663-7500

Email: support@mlstechnology.com

Area Delimited by County Of Cherokee - Residential Property Type

#### **Median Sale Price Falling**

According to the preliminary trends, this market area has experienced some downward momentum with the decline of Median Price this month. Prices dipped **11.26%** in October 2021 to \$159,250 versus the previous year at \$179,450.

### MONTHLY INVENTORY ANALYSIS

Report produced on Aug 10, 2023 for MLS Technology Inc.

| Compared                                      | October |         |         |
|-----------------------------------------------|---------|---------|---------|
| Metrics                                       | 2020    | 2021    | +/-%    |
| Closed Listings                               | 68      | 56      | -17.65% |
| Pending Listings                              | 50      | 41      | -18.00% |
| New Listings                                  | 55      | 56      | 1.82%   |
| Median List Price                             | 174,900 | 164,950 | -5.69%  |
| Median Sale Price                             | 179,450 | 159,250 | -11.26% |
| Median Percent of Selling Price to List Price | 97.52%  | 99.97%  | 2.52%   |
| Median Days on Market to Sale                 | 35.00   | 14.00   | -60.00% |
| End of Month Inventory                        | 126     | 108     | -14.29% |
| Months Supply of Inventory                    | 2.67    | 2.17    | -18.60% |