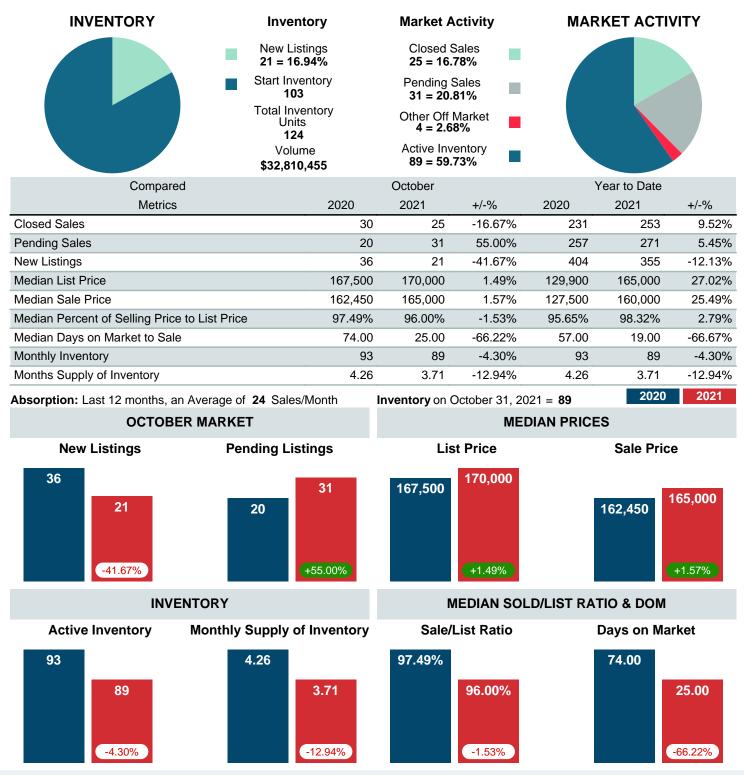

#### MONTHLY INVENTORY ANALYSIS

Report produced on Aug 10, 2023 for MLS Technology Inc.

| Compared                                      | October |         |         |  |  |
|-----------------------------------------------|---------|---------|---------|--|--|
| Metrics                                       | 2020    | 2021    | +/-%    |  |  |
| Closed Listings                               | 30      | 25      | -16.67% |  |  |
| Pending Listings                              | 20      | 31      | 55.00%  |  |  |
| New Listings                                  | 36      | 21      | -41.67% |  |  |
| Median List Price                             | 167,500 | 170,000 | 1.49%   |  |  |
| Median Sale Price                             | 162,450 | 165,000 | 1.57%   |  |  |
| Median Percent of Selling Price to List Price | 97.49%  | 96.00%  | -1.53%  |  |  |
| Median Days on Market to Sale                 | 74.00   | 25.00   | -66.22% |  |  |
| End of Month Inventory                        | 93      | 89      | -4.30%  |  |  |
| Months Supply of Inventory                    | 4.26    | 3.71    | -12.94% |  |  |

Absorption: Last 12 months, an Average of 24 Sales/Month Active Inventory as of October 31, 2021 = 89

#### Months Supply of Inventory (MSI) Decreases

The total housing inventory at the end of October 2021 decreased 4.30% to 89 existing homes available for sale. Over the last 12 months this area has had an average of 24 closed sales per month. This represents an unsold inventory index of 3.71 MSI for this period.

#### Median Days on Market Shortens

The median number of 25.00 days that homes spent on the market before selling decreased by 49.00 days or 66.22% in October 2021 compared to last year's same month at 74.00 DOM

#### Sales Success for October 2021 is Positive

Overall, with Median Prices going up and Days on Market decreasing, the Listed versus Closed Ratio finished strong this month.

There were 21 New Listings in October 2021, down 41.67% from last year at 36. Furthermore, there were 25 Closed Listings this month versus last year at 30, a -16.67% decrease.

Closed versus Listed trends yielded a 119.0% ratio, up from previous year's, October 2020, at 83.3%, a 42.86% upswing. This will certainly create pressure on a decreasing Monthi 1/2s Supply of Inventory (MSI) in the months to come.