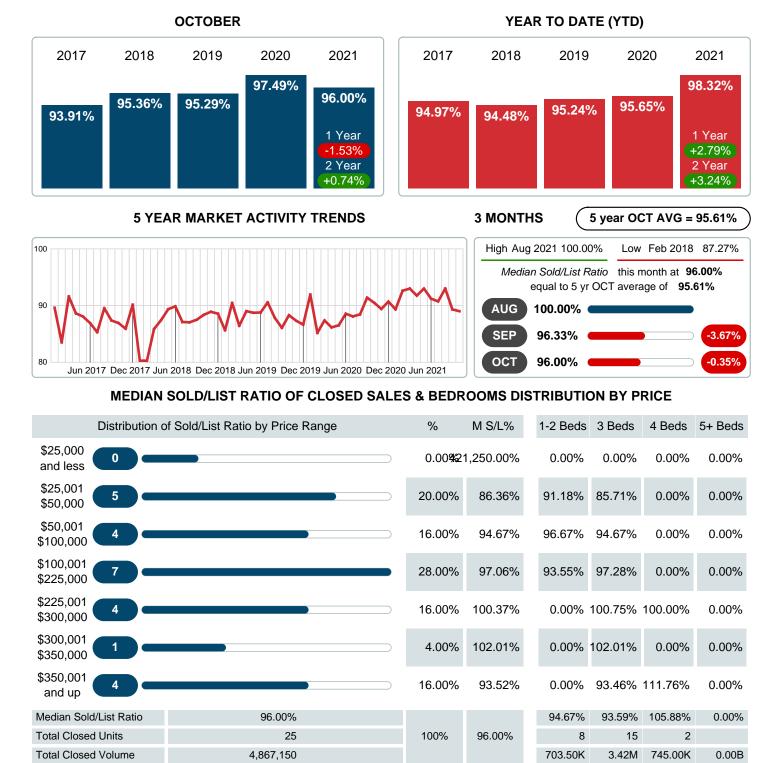

## MEDIAN PERCENT OF SELLING PRICE TO LISTING PRICE

Report produced on Aug 10, 2023 for MLS Technology Inc.

Contact: MLS Technology Inc.

Phone: 918-663-7500

Email: support@mlstechnology.com