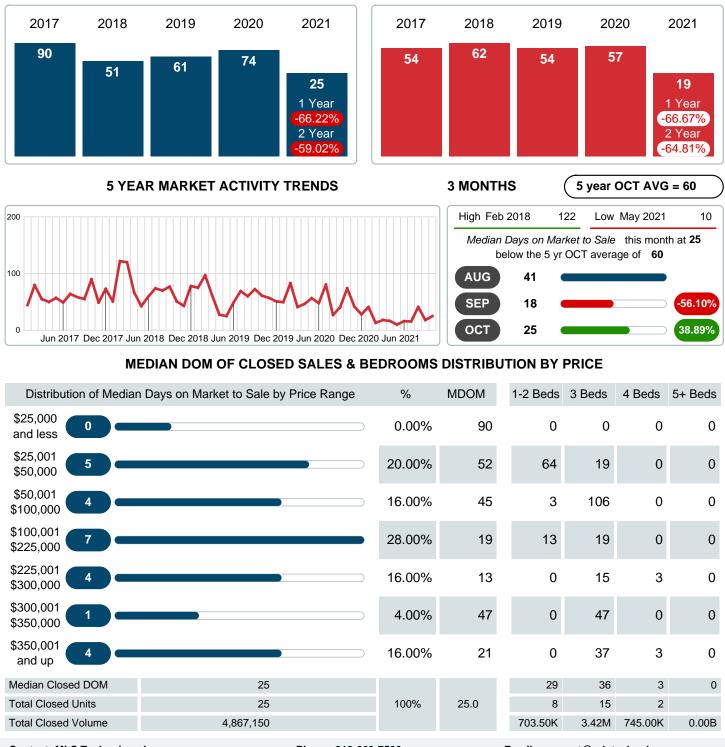

#### MONTHLY INVENTORY ANALYSIS

Report produced on Aug 10, 2023 for MLS Technology Inc.

| Compared                                      | October |         |         |  |  |
|-----------------------------------------------|---------|---------|---------|--|--|
| Metrics                                       | 2020    | 2021    | +/-%    |  |  |
| Closed Listings                               | 30      | 25      | -16.67% |  |  |
| Pending Listings                              | 20      | 31      | 55.00%  |  |  |
| New Listings                                  | 36      | 21      | -41.67% |  |  |
| Median List Price                             | 167,500 | 170,000 | 1.49%   |  |  |
| Median Sale Price                             | 162,450 | 165,000 | 1.57%   |  |  |
| Median Percent of Selling Price to List Price | 97.49%  | 96.00%  | -1.53%  |  |  |
| Median Days on Market to Sale                 | 74.00   | 25.00   | -66.22% |  |  |
| End of Month Inventory                        | 93      | 89      | -4.30%  |  |  |
| Months Supply of Inventory                    | 4.26    | 3.71    | -12.94% |  |  |

#### Median Days on Market Shortens

The median number of 25.00 days that homes spent on the market before selling decreased by 49.00 days or 66.22% in October 2021 compared to last year's same month at 74.00 DOM

## MEDIAN DAYS ON MARKET TO SALE

Report produced on Aug 10, 2023 for MLS Technology Inc.

Contact: MLS Technology Inc.

Phone: 918-663-7500

Email: support@mlstechnology.com

Area Delimited by County Of McIntosh - Residential Property Type