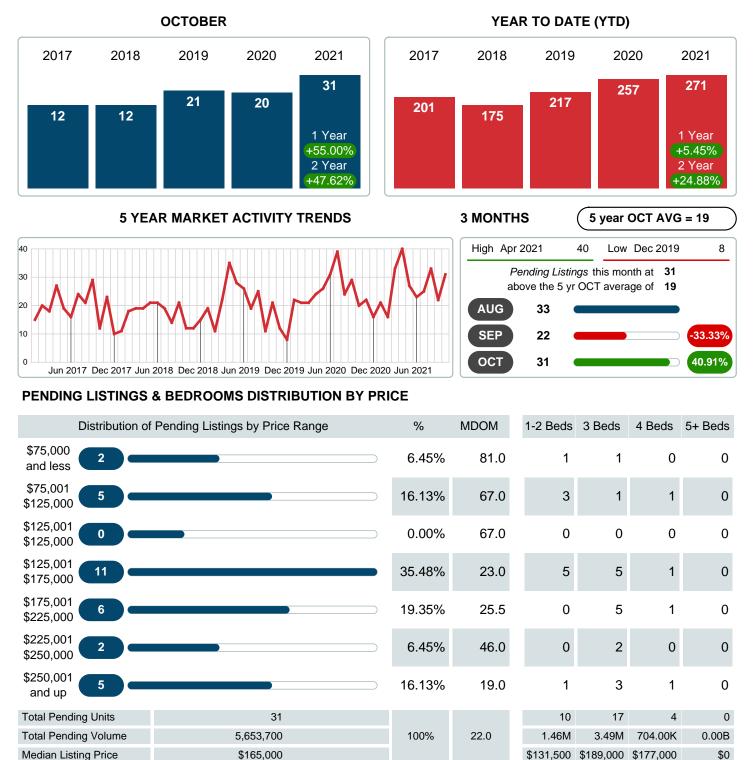

#### MONTHLY INVENTORY ANALYSIS

Report produced on Aug 10, 2023 for MLS Technology Inc.

| Compared                                      | October |         |         |  |  |
|-----------------------------------------------|---------|---------|---------|--|--|
| Metrics                                       | 2020    | 2021    | +/-%    |  |  |
| Closed Listings                               | 30      | 25      | -16.67% |  |  |
| Pending Listings                              | 20      | 31      | 55.00%  |  |  |
| New Listings                                  | 36      | 21      | -41.67% |  |  |
| Median List Price                             | 167,500 | 170,000 | 1.49%   |  |  |
| Median Sale Price                             | 162,450 | 165,000 | 1.57%   |  |  |
| Median Percent of Selling Price to List Price | 97.49%  | 96.00%  | -1.53%  |  |  |
| Median Days on Market to Sale                 | 74.00   | 25.00   | -66.22% |  |  |
| End of Month Inventory                        | 93      | 89      | -4.30%  |  |  |
| Months Supply of Inventory                    | 4.26    | 3.71    | -12.94% |  |  |

## PENDING LISTINGS

Report produced on Aug 10, 2023 for MLS Technology Inc.

Contact: MLS Technology Inc.

Phone: 918-663-7500

Email: support@mlstechnology.com