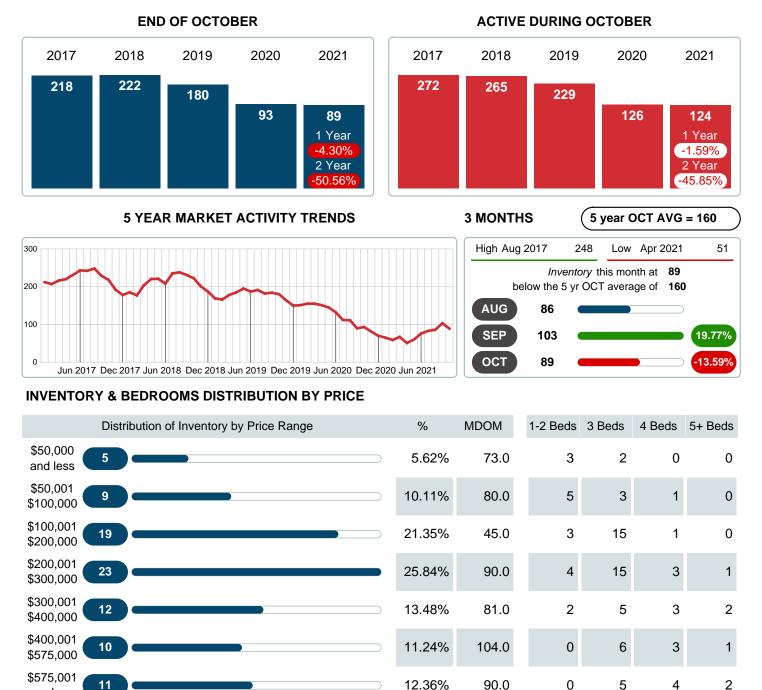

Absorption: Last 12 months, an Average of 24 Sales/Month Active Inventory as of October 31, 2021 = 89

#### Months Supply of Inventory (MSI) Decreases

The total housing inventory at the end of October 2021 decreased 4.30% to 89 existing homes available for sale. Over the last 12 months this area has had an average of 24 closed sales per month. This represents an unsold inventory index of 3.71 MSI for this period.

## **ACTIVE INVENTORY**

Report produced on Aug 10, 2023 for MLS Technology Inc.

12.36%

100%

90.0

74.0

0

17