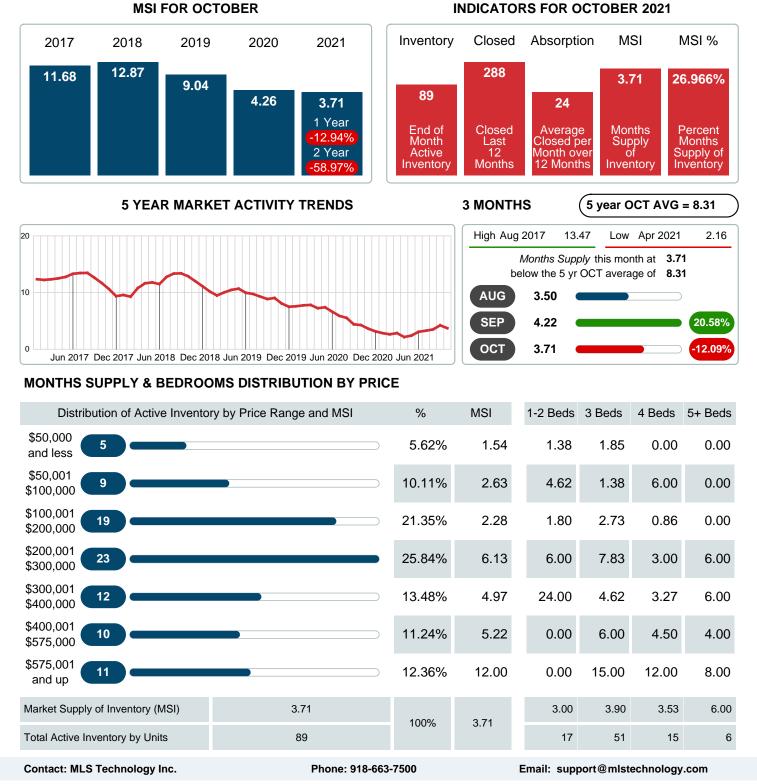

#### MONTHLY INVENTORY ANALYSIS

Report produced on Aug 10, 2023 for MLS Technology Inc.

| Compared                                      | October |         |         |  |  |
|-----------------------------------------------|---------|---------|---------|--|--|
| Metrics                                       | 2020    | 2021    | +/-%    |  |  |
| Closed Listings                               | 30      | 25      | -16.67% |  |  |
| Pending Listings                              | 20      | 31      | 55.00%  |  |  |
| New Listings                                  | 36      | 21      | -41.67% |  |  |
| Median List Price                             | 167,500 | 170,000 | 1.49%   |  |  |
| Median Sale Price                             | 162,450 | 165,000 | 1.57%   |  |  |
| Median Percent of Selling Price to List Price | 97.49%  | 96.00%  | -1.53%  |  |  |
| Median Days on Market to Sale                 | 74.00   | 25.00   | -66.22% |  |  |
| End of Month Inventory                        | 93      | 89      | -4.30%  |  |  |
| Months Supply of Inventory                    | 4.26    | 3.71    | -12.94% |  |  |

Absorption: Last 12 months, an Average of 24 Sales/Month Active Inventory as of October 31, 2021 = 89

#### Months Supply of Inventory (MSI) Decreases

The total housing inventory at the end of October 2021 decreased 4.30% to 89 existing homes available for sale. Over the last 12 months this area has had an average of 24 closed sales per month. This represents an unsold inventory index of 3.71 MSI for this period.

## MONTHS SUPPLY of INVENTORY (MSI)

Report produced on Aug 10, 2023 for MLS Technology Inc.

**OCTOBER** 