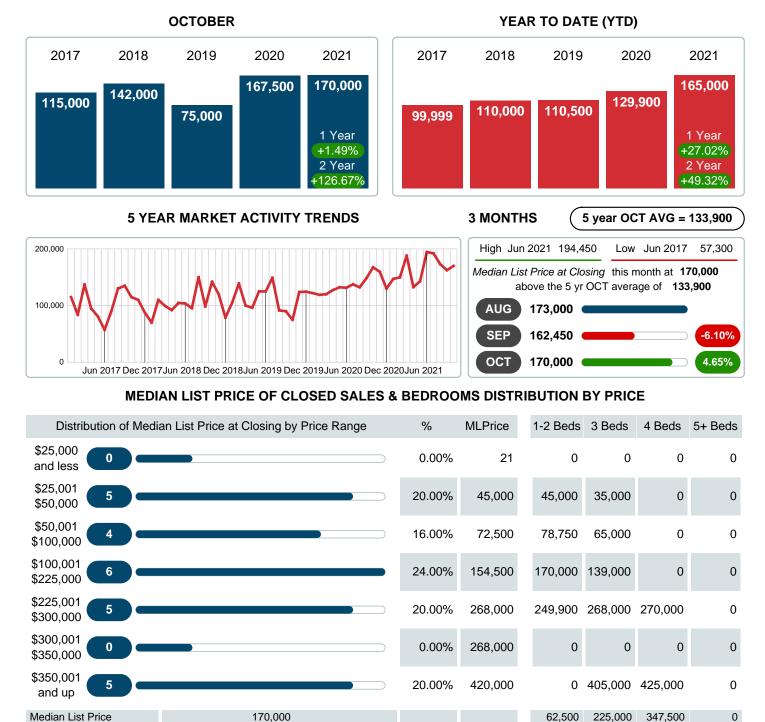

#### MONTHLY INVENTORY ANALYSIS

Report produced on Aug 10, 2023 for MLS Technology Inc.

| Compared                                      | October |         |         |  |  |
|-----------------------------------------------|---------|---------|---------|--|--|
| Metrics                                       | 2020    | 2021    | +/-%    |  |  |
| Closed Listings                               | 30      | 25      | -16.67% |  |  |
| Pending Listings                              | 20      | 31      | 55.00%  |  |  |
| New Listings                                  | 36      | 21      | -41.67% |  |  |
| Median List Price                             | 167,500 | 170,000 | 1.49%   |  |  |
| Median Sale Price                             | 162,450 | 165,000 | 1.57%   |  |  |
| Median Percent of Selling Price to List Price | 97.49%  | 96.00%  | -1.53%  |  |  |
| Median Days on Market to Sale                 | 74.00   | 25.00   | -66.22% |  |  |
| End of Month Inventory                        | 93      | 89      | -4.30%  |  |  |
| Months Supply of Inventory                    | 4.26    | 3.71    | -12.94% |  |  |

#### Median Sale Price Going Up

According to the preliminary trends, this market area has experienced some upward momentum with the increase of Median Price this month. Prices went up 1.57% in October 2021 to \$165,000 versus the previous year at \$162,450.

## MEDIAN LIST PRICE AT CLOSING

Report produced on Aug 10, 2023 for MLS Technology Inc.

Reports produced and compiled by RE STATS Inc. Information is deemed reliable but not guaranteed. Does not reflect all market activity.