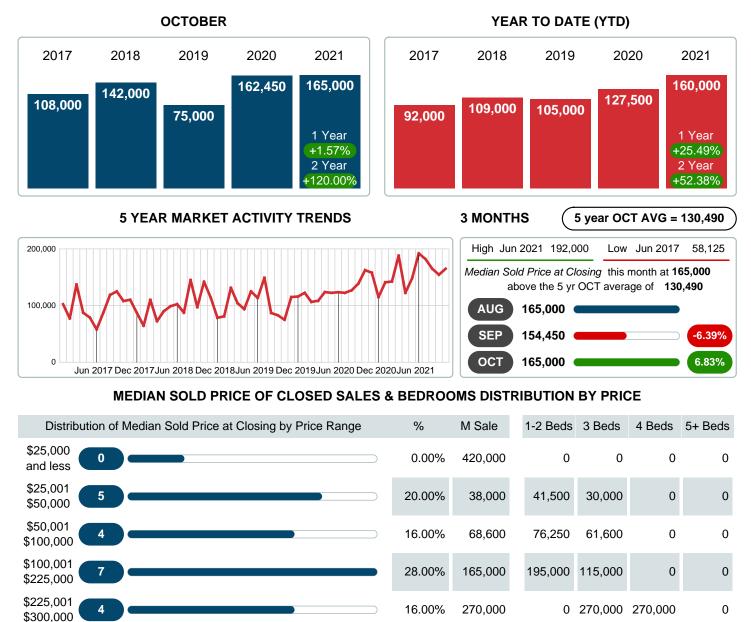

#### Median Sale Price Going Up

According to the preliminary trends, this market area has experienced some upward momentum with the increase of Median Price this month. Prices went up 1.57% in October 2021 to \$165,000 versus the previous year at \$162,450.

## **CLOSED LISTINGS**

Report produced on Aug 10, 2023 for MLS Technology Inc.

|                        | Distribution of Closed Listings by Price Range |  | %      | MDOM | 1-2 Beds | 3 Beds    | 4 Beds    | 5+ Beds |       |
|------------------------|------------------------------------------------|--|--------|------|----------|-----------|-----------|---------|-------|
| \$25,000<br>and less   | 0                                              |  | 0.00%  | 0.0  | 0        | 0         | 0         | 0       |       |
| \$25,001<br>\$50,000   | 5                                              |  | 20.00% | 52.0 | 4        | 1         | 0         | 0       |       |
| \$50,001<br>\$100,000  | 4                                              |  | 16.00% | 44.5 | 2        | 2         | 0         | 0       |       |
| \$100,001<br>\$225,000 | 7                                              |  | 28.00% | 19.0 | 2        | 5         | 0         | 0       |       |
| \$225,001<br>\$300,000 | 4                                              |  | 16.00% | 13.0 | 0        | 3         | 1         | 0       |       |
| \$300,001<br>\$350,000 |                                                |  | 4.00%  | 47.0 | 0        | 1         | 0         | 0       |       |
| \$350,001<br>and up    | 4                                              |  | 16.00% | 21.0 | 0        | 3         | 1         | 0       |       |
| Total Close            | d Units 25                                     |  |        |      | 8        | 15        | 2         | 0       |       |
| Total Close            | d Volume 4,867,150                             |  | 100%   | 100% | 25.0     | 703.50K   | 3.42M     | 745.00K | 0.00B |
| Median Clo             | sed Price \$165,000                            |  |        |      | \$59,000 | \$190,000 | \$372,500 | \$0     |       |