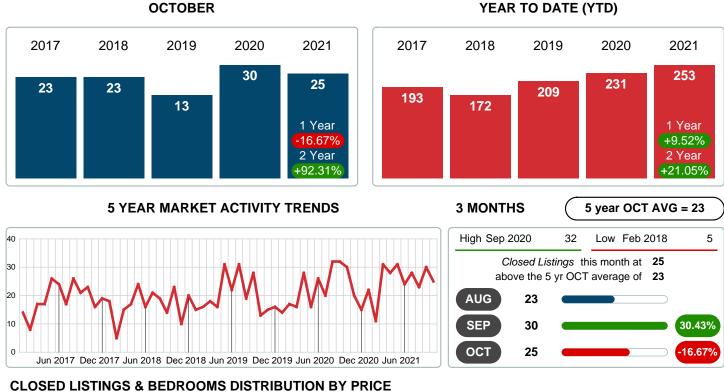

#### MONTHLY INVENTORY ANALYSIS

Report produced on Aug 10, 2023 for MLS Technology Inc.

| Compared                                      | October |         |         |  |  |
|-----------------------------------------------|---------|---------|---------|--|--|
| Metrics                                       | 2020    | 2021    | +/-%    |  |  |
| Closed Listings                               | 30      | 25      | -16.67% |  |  |
| Pending Listings                              | 20      | 31      | 55.00%  |  |  |
| New Listings                                  | 36      | 21      | -41.67% |  |  |
| Median List Price                             | 167,500 | 170,000 | 1.49%   |  |  |
| Median Sale Price                             | 162,450 | 165,000 | 1.57%   |  |  |
| Median Percent of Selling Price to List Price | 97.49%  | 96.00%  | -1.53%  |  |  |
| Median Days on Market to Sale                 | 74.00   | 25.00   | -66.22% |  |  |
| End of Month Inventory                        | 93      | 89      | -4.30%  |  |  |
| Months Supply of Inventory                    | 4.26    | 3.71    | -12.94% |  |  |

#### Sales Success for October 2021 is Positive

Overall, with Median Prices going up and Days on Market decreasing, the Listed versus Closed Ratio finished strong this month.

There were 21 New Listings in October 2021, down 41.67% from last year at 36. Furthermore, there were 25 Closed Listings this month versus last year at 30, a -16.67% decrease.

Closed versus Listed trends yielded a 119.0% ratio, up from previous year's, October 2020, at 83.3%, a 42.86% upswing. This will certainly create pressure on a decreasing Monthi 1/2s Supply of Inventory (MSI) in the months to come.