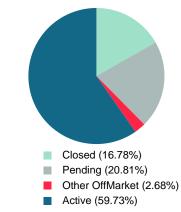

## **ACTIVE INVENTORY**

Report produced on Aug 10, 2023 for MLS Technology Inc.

12.36%

100%

90.0

74.0

0

17

2.55M

51

\$110,000 \$229,900 \$399,900 \$470,000

14.38M

Email: support@mlstechnology.com

Reports produced and compiled by RE STATS Inc. Information is deemed reliable but not guaranteed. Does not reflect all market activity.

26,520,255

\$230,000

89

Phone: 918-663-7500

6

2.84M

4

15