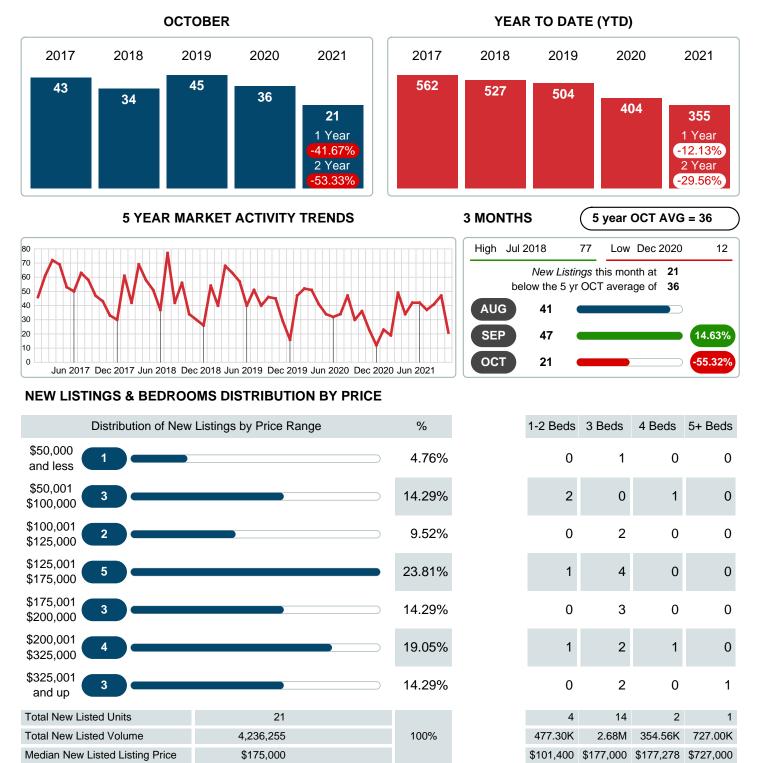

#### MONTHLY INVENTORY ANALYSIS

Report produced on Aug 10, 2023 for MLS Technology Inc.

| Compared                                      | October |         |         |  |  |
|-----------------------------------------------|---------|---------|---------|--|--|
| Metrics                                       | 2020    | 2021    | +/-%    |  |  |
| Closed Listings                               | 30      | 25      | -16.67% |  |  |
| Pending Listings                              | 20      | 31      | 55.00%  |  |  |
| New Listings                                  | 36      | 21      | -41.67% |  |  |
| Median List Price                             | 167,500 | 170,000 | 1.49%   |  |  |
| Median Sale Price                             | 162,450 | 165,000 | 1.57%   |  |  |
| Median Percent of Selling Price to List Price | 97.49%  | 96.00%  | -1.53%  |  |  |
| Median Days on Market to Sale                 | 74.00   | 25.00   | -66.22% |  |  |
| End of Month Inventory                        | 93      | 89      | -4.30%  |  |  |
| Months Supply of Inventory                    | 4.26    | 3.71    | -12.94% |  |  |

#### Sales Success for October 2021 is Positive

Overall, with Median Prices going up and Days on Market decreasing, the Listed versus Closed Ratio finished strong this month.

There were 21 New Listings in October 2021, down 41.67% from last year at 36. Furthermore, there were 25 Closed Listings this month versus last year at 30, a -16.67% decrease.

### **NEW LISTINGS**

Report produced on Aug 10, 2023 for MLS Technology Inc.

Contact: MLS Technology Inc.

Phone: 918-663-7500

Email: support@mlstechnology.com

11

Total Active Inventory by Units

Total Active Inventory by Volume