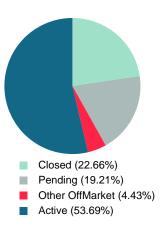

Closed versus Listed trends yielded a **84.4%** ratio, up from previous year's, October 2020, at **80.8%**, a **4.43%** upswing. This will certainly create pressure on an increasing Monthï¿ $\frac{1}{2}$ s Supply of Inventory (MSI) in the months to come.