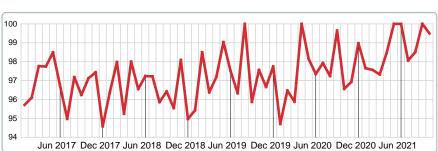

0  | 385,000 | 417,500 | 439,125 |
| Median Sold Price      | 200,500                                 |        |         | 98,000   | 200,500 | 267,000 | 438,250 |
| Total Closed Units     | 92                                      | 100%   | 200,500 | 20       | 52      | 17      | 3       |
| Total Closed Volume    | 19,435,050                              |        |         | 2.71M    | 10.75M  | 4.78M   | 1.20M   |

Contact: MLS Technology Inc. Phone: 918-663-7500 Email: support@mlstechnology.com

#### October 2021



Area Delimited by Counties Carter, Love, Murray - Residential Property Type



#### MEDIAN PERCENT OF SELLING PRICE TO LISTING PRICE

Report produced on Aug 10, 2023 for MLS Technology Inc.

### OCTOBER



#### YEAR TO DATE (YTD)



#### **5 YEAR MARKET ACTIVITY TRENDS**



#### **3 MONTHS** ( 5 year OCT AVG = 97.26%



#### MEDIAN SOLD/LIST RATIO OF CLOSED SALES & BEDROOMS DISTRIBUTION BY PRICE

| Distribution of        | of Sold/List Ratio by Price Range | %      | M S/L%  | 1-2 Beds | 3 Beds  | 4 Beds  | 5+ Beds |
|------------------------|-----------------------------------|--------|---------|----------|---------|---------|---------|
| \$50,000 and less 5    |                                   | 5.43%  | 91.84%  | 92.59%   | 85.71%  | 0.00%   | 0.00%   |
| \$50,001<br>\$100,000  |                                   | 15.22% | 94.93%  | 89.38%   | 98.39%  | 0.00%   | 0.00%   |
| \$100,001<br>\$150,000 |                                   | 16.30% | 100.00% | 100.09%  | 98.68%  | 100.00% | 0.00%   |
| \$150,001<br>\$225,000 |