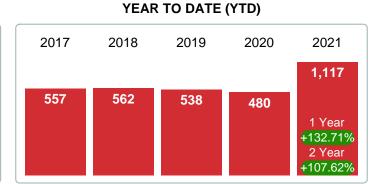

#### OCTOBER YEAR TO DATE (YTD)

#### Sales Success for October 2021 is Positive

Overall, with Median Prices going up and Days on Market decreasing, the Listed versus Closed Ratio finished strong this month.

There were 109 New Listings in October 2021, up **49.32%** from last year at 73. Furthermore, there were 92 Closed Listings this month versus last year at 59, a **55.93%** increase.