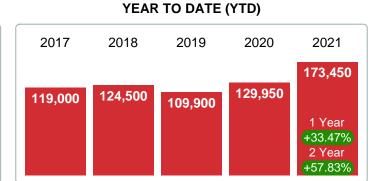

#### MEDIAN DAYS ON MARKET TO SALE

Report produced on Aug 10, 2023 for MLS Technology Inc.

#### YEAR TO DATE (YTD)