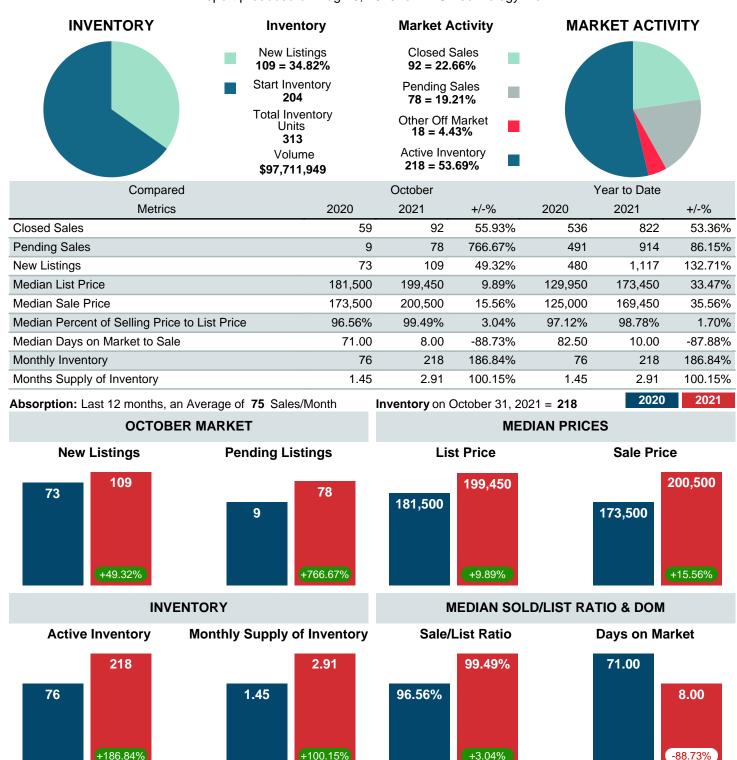

#### MONTHLY INVENTORY ANALYSIS

Report produced on Aug 10, 2023 for MLS Technology Inc.

| Compared                                      |         | October |         |
|-----------------------------------------------|---------|---------|---------|
| Metrics                                       | 2020    | 2021    | +/-%    |
| Closed Listings                               | 59      | 92      | 55.93%  |
| Pending Listings                              | 9       | 78      | 766.67% |
| New Listings                                  | 73      | 109     | 49.32%  |
| Median List Price                             | 181,500 | 199,450 | 9.89%   |
| Median Sale Price                             | 173,500 | 200,500 | 15.56%  |
| Median Percent of Selling Price to List Price | 96.56%  | 99.49%  | 3.04%   |
| Median Days on Market to Sale                 | 71.00   | 8.00    | -88.73% |
| End of Month Inventory                        | 76      | 218     | 186.84% |
| Months Supply of Inventory                    | 1.45    | 2.91    | 100.15% |

**Absorption:** Last 12 months, an Average of **75** Sales/Month **Active Inventory** as of October 31, 2021 = **218** 

#### Months Supply of Inventory (MSI) Increases

The total housing inventory at the end of October 2021 rose **186.84%** to 218 existing homes available for sale. Over the last 12 months this area has had an average of 75 closed sales per month. This represents an unsold inventory index of **2.91** MSI for this period.

#### Median Sale Price Going Up

According to the preliminary trends, this market area has experienced some upward momentum with the increase of Median Price this month. Prices went up **15.56%** in October 2021 to \$200,500 versus the previous year at \$173,500.

#### **Median Days on Market Shortens**

The median number of **8.00** days that homes spent on the market before selling decreased by 63.00 days or **88.73%** in October 2021 compared to last year's same month at **71.00** DOM

#### Sales Success for October 2021 is Positive

Overall, with Median Prices going up and Days on Market decreasing, the Listed versus Closed Ratio finished strong this month.

There were 109 New Listings in October 2021, up **49.32%** from last year at 73. Furthermore, there were 92 Closed Listings this month versus last year at 59, a **55.93%** increase.

Closed versus Listed trends yielded a **84.4%** ratio, up from previous year's, October 2020, at **80.8%**, a **4.43%** upswing. This will certainly create pressure on an increasing Monthï¿ $\frac{1}{2}$ s Supply of Inventory (MSI) in the months to come.