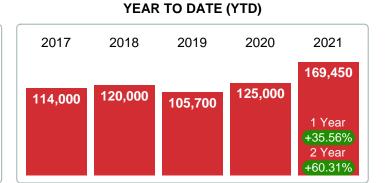

0 |
| Median List Price               | 199,450                                 |        |         | 105,000  | 199,450 | 274,000 | 449,900 |
| Total Closed Units              | 92                                      | 100%   | 199,450 | 20       | 52      | 17      | 3       |
| Total Closed Volume             | 19,851,925                              |        |         | 2.86M    | 10.93M  | 4.81M   | 1.25M   |

Phone: 918-663-7500 Contact: MLS Technology Inc. Email: support@mlstechnology.com



Area Delimited by Counties Carter, Love, Murray - Residential Property Type



Last update: Aug 10, 2023

#### MEDIAN SOLD PRICE AT CLOSING

Report produced on Aug 10, 2023 for MLS Technology Inc.

# OCTOBER 2017 2018 2019 2020 2021 122,000 113,750 106,100 173,500 1 Year +15.56% 2 Year +88.97%



#### **5 YEAR MARKET ACTIVITY TRENDS**

#### 3 MONTHS

5 year OCT AVG = 143,170





#### MEDIAN SOLD PRICE OF CLOSED SALES & BEDROOMS DISTRIBUTION BY PRICE

| Distribution of Media  | an Sold Price at Closing by Price Range | %      | M Sale  | 1-2 Beds | 3 Beds  | 4 Beds  | 5+ Beds |
|------------------------|-----------------------------------------|--------|---------|----------|---------|---------|---------|
| \$50,000 and less 5    |                                         | 5.43%  | 30,000  | 36,500   | 30,000  | 0       | 0       |
| \$50,001<br>\$100,000  |                                         | 15.22% | 81,500  | 65,000   | 92,750  | 0       | 0       |
| \$100,001<br>\$150,000 |                                         | 16.30% | 125,000 | 120,000  | 120,000 | 130,000 | 0