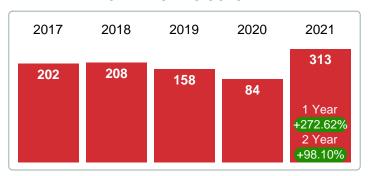

#### YEAR TO DATE (YTD)

#### Sales Success for October 2021 is Positive

Overall, with Median Prices going up and Days on Market decreasing, the Listed versus Closed Ratio finished strong this month.

There were 109 New Listings in October 2021, up **49.32%** from last year at 73. Furthermore, there were 92 Closed Listings this month versus last year at 59, a **55.93%** increase.