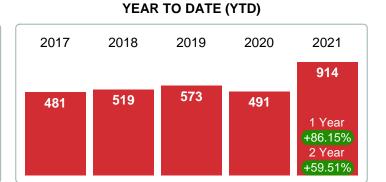

| 13.04% | 18.0 | 1        | 5         | 4         | 2         |
| Total Closed           | I Units 92                                     |        |      | 20       | 52        | 17        | 3         |
| Total Close            | Volume 19,435,050                              | 100%   | 8.0  | 2.71M    | 10.75M    | 4.78M     | 1.20M     |
| Median Clos            | sed Price \$200,500                            |        |      | \$98,000 | \$200,500 | \$267,000 | \$438,250 |

Contact: MLS Technology Inc.

Phone: 918-663-7500



Area Delimited by Counties Carter, Love, Murray - Residential Property Type



#### PENDING LISTINGS

Report produced on Aug 10, 2023 for MLS Technology Inc.

# OCTOBER 2017 2018 2019 2020 2021 78 32 53 55 9 1 Year +766.67% 2 Year +41.82%



#### **5 YEAR MARKET ACTIVITY TRENDS**

#### 3 MONTHS

5 year OCT AVG = 45





#### PENDING LISTINGS & BEDROOMS DISTRIBUTION BY PRICE

| Distribution of        | f Pending Listings by Price Range | %      | MDOM  | 1-2 Beds | 3 Beds    | 4 Beds    | 5+ Beds   |
|------------------------|-----------------------------------|--------|-------|----------|-----------|-----------|-----------|
| \$50,000 and less 3    |                                   | 3.85%  | 110.0 | 2        | 0         | 0         | 1         |
| \$50,001<br>\$100,000  |                                   | 16.67% | 22.0  | 6        | 7         | 0         | 0         |
| \$100,001<br>\$125,000 |                                   | 11.54% | 10.0  | 3        | 6         | 0         | 0         |
| \$125,001<br>\$225,000 |