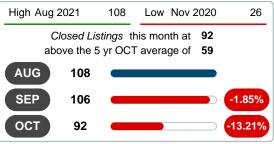

#### **CLOSED LISTINGS**

Report produced on Aug 10, 2023 for MLS Technology Inc.

#### **3 MONTHS**

5 year OCT AVG = 59

#### Sales Success for October 2021 is Positive

Overall, with Median Prices going up and Days on Market decreasing, the Listed versus Closed Ratio finished strong this month.

There were 109 New Listings in October 2021, up **49.32%** from last year at 73. Furthermore, there were 92 Closed Listings this month versus last year at 59, a **55.93%** increase.