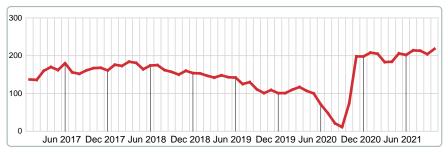

#### **ACTIVE INVENTORY**

Report produced on Aug 10, 2023 for MLS Technology Inc.

#### **END OF OCTOBER**

#### 2017 2018 2019 2020 2021 218 167 150 101 74 1 Year 194.59% 2 Year 115.84%

#### **ACTIVE DURING OCTOBER**