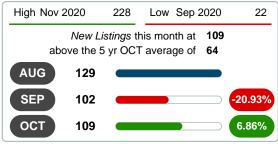

#### **3 MONTHS**

5 year OCT AVG = 59

#### Sales Success for October 2021 is Positive

Overall, with Median Prices going up and Days on Market decreasing, the Listed versus Closed Ratio finished strong this month.

There were 109 New Listings in October 2021, up **49.32%** from last year at 73. Furthermore, there were 92 Closed Listings this month versus last year at 59, a **55.93%** increase.