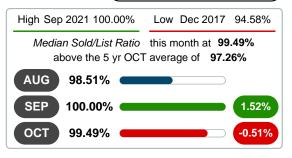

d Price      | 200,500                                 |        |         | 98,000   | 200,500 | 267,000 | 438,250 |
| Total Closed Units     | 92                                      | 100%   | 200,500 | 20       | 52      | 17      | 3       |
| Total Closed Volume    | 19,435,050                              |        |         | 2.71M    | 10.75M  | 4.78M   | 1.20M   |

Contact: MLS Technology Inc. Phone: 918-663-7500 Email: support@mlstechnology.com

#### October 2021



Area Delimited by Counties Carter, Love, Murray - Residential Property Type



#### MEDIAN PERCENT OF SELLING PRICE TO LISTING PRICE

Report produced on Aug 10, 2023 for MLS Technology Inc.

### OCTOBER



#### YEAR TO DATE (YTD)



#### **5 YEAR MARKET ACTIVITY TRENDS**



#### **3 MONTHS** ( 5 year OCT AVG = 97.26%



#### MEDIAN SOLD/LIST RATIO OF CLOSED SALES & BEDROOMS DISTRIBUTION BY PRICE

| Distribution of        | of Sold/List Ratio by Price Range | %      | M S/L%  | 1-2 Beds | 3 Beds  | 4 Beds  | 5+ Beds |
|------------------------|-----------------------------------|--------|---------|----------|---------|---------|---------|
| \$50,000 and less 5    |                                   | 5.43%  | 91.84%  | 92.59%   | 85.71%  | 0.00%   | 0.00%   |
| \$50,001<br>\$100,000  |                                   | 15.22% | 94.93%  | 89.38%   | 98.39%  | 0.00%   | 0.00%   |
| \$100,001<br>\$150,000 |                                   | 16.30% | 100.00% | 100.09%  | 98.68%  | 100.00% | 0.00%   |
| \$150,001<br>\$225,000 |                                   | 26.09% | 100.00% | 100.00%  | 100.00% | 99