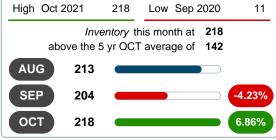

#### Months Supply of Inventory (MSI) Increases

The total housing inventory at the end of October 2021 rose **186.84%** to 218 existing homes available for sale. Over the last 12 months this area has had an average of 75 closed sales per month. This represents an unsold inventory index of **2.91** MSI for this period.

**Absorption:** Last 12 months, an Average of **75** Sales/Month **Active Inventory** as of October 31, 2021 = **218** 