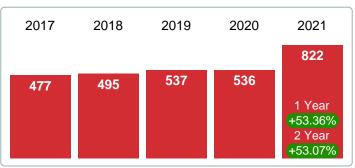

#### MONTHLY INVENTORY ANALYSIS

Report produced on Aug 10, 2023 for MLS Technology Inc.

| Compared                                      |         | October |         |
|-----------------------------------------------|---------|---------|---------|
| Metrics                                       | 2020    | 2021    | +/-%    |
| Closed Listings                               | 59      | 92      | 55.93%  |
| Pending Listings                              | 9       | 78      | 766.67% |
| New Listings                                  | 73      | 109     | 49.32%  |
| Median List Price                             | 181,500 | 199,450 | 9.89%   |
| Median Sale Price                             | 173,500 | 200,500 | 15.56%  |
| Median Percent of Selling Price to List Price | 96.56%  | 99.49%  | 3.04%   |
| Median Days on Market to Sale                 | 71.00   | 8.00    | -88.73% |
| End of Month Inventory                        | 76      | 218     | 186.84% |
| Months Supply of Inventory                    | 1.45    | 2.91    | 100.15% |

#### Sales Success for October 2021 is Positive

Overall, with Median Prices going up and Days on Market decreasing, the Listed versus Closed Ratio finished strong this month.

There were 109 New Listings in October 2021, up **49.32%** from last year at 73. Furthermore, there were 92 Closed Listings this month versus last year at 59, a **55.93%** increase.