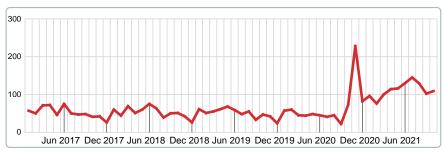

| 2         | 1         |
| Total Pending Units    | 78                                |        |       | 14       | 46        | 15        | 3         |
| Total Pending Volume   | 17,562,150                        | 100%   | 26.5  | 1.68M    | 10.00M    | 4.63M     | 1.24M     |
| Median Listing Price   | \$202,450                         |        |       | \$96,950 | \$194,950 | \$299,000 | \$324,900 |

Contact: MLS Technology Inc.

Phone: 918-663-7500

#### October 2021



Area Delimited by Counties Carter, Love, Murray - Residential Property Type



#### **NEW LISTINGS**

Report produced on Aug 10, 2023 for MLS Technology Inc.

# OCTOBER 2017 2018 2019 2020 2021 41 51 47 73 1 Year +49.32% 2 Year +131.91%



#### **5 YEAR MARKET ACTIVITY TRENDS**

#### 3 MONTHS

5 year OCT AVG = 64





#### **NEW LISTINGS & BEDROOMS DISTRIBUTION BY PRICE**

| Distribution of New              | Listings by Price Range | %      |
|----------------------------------|-------------------------|--------|
| \$50,000 and less 7              |                         | 6.42%  |
| \$50,001<br>\$75,000             |                         | 4.59%  |
| \$75,001<br>\$125,000 <b>25</b>  |                         | 22.94% |
| \$125,001<br>\$175,000           |                         | 20.18% |
| \$175,001<br>\$325,000 <b>25</b> |                         | 22.94% |
| \$325,001<br>\$425,000           |                         | 10.09% |
| \$425,001 and up                 |                         | 12.84% |
| Total New Listed Units           | 109                     |        |
| Total New Listed V