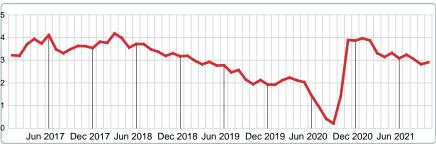

#### **5 YEAR MARKET ACTIVITY TRENDS**

## 2017 2018 2019 2020 2021 3.63 3.19 1.94 1.41 1 Year +105.56% 2 Year +49.65%

#### Months Supply of Inventory (MSI) Increases

The total housing inventory at the end of October 2021 rose **186.84%** to 218 existing homes available for sale. Over the last 12 months this area has had an average of 75 closed sales per month. This represents an unsold inventory index of **2.91** MSI for this period.