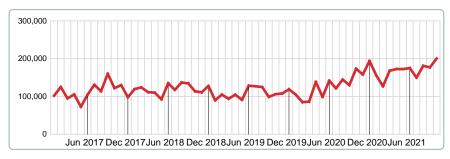

## 200,000 100,000 Jun 2017 Dec 2017 Jun 2018 Dec 2018 Jun 2019 Dec 2019 Jun 2020 Dec 2020 Jun 2021

**5 YEAR MARKET ACTIVITY TRENDS** 

#### **5 YEAR MARKET ACTIVITY TRENDS**