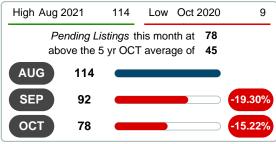

#### PENDING LISTINGS

Report produced on Aug 10, 2023 for MLS Technology Inc.

#### 3 MONTHS

5 year OCT AVG = 45

# OCTOBER 2017 2018 2019 2020 2021 78 32 53 55 9 1 Year +766.67% 2 Year +41.82%