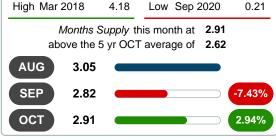

#### **INDICATORS FOR OCTOBER 2021**

#### Months Supply of Inventory (MSI) Increases

The total housing inventory at the end of October 2021 rose **186.84%** to 218 existing homes available for sale. Over the last 12 months this area has had an average of 75 closed sales per month. This represents an unsold inventory index of **2.91** MSI for this period.

#### MONTHS SUPPLY & BEDROOMS DISTRIBUTION BY PRICE

| Distribution of Active Inventor  | ry by Price Range and MSI | %      | MSI   | 1-2 Beds | 3 Beds | 4 Beds | 5+ Beds |
|----------------------------------|---------------------------|--------|-------|----------|--------|--------|---------|
| \$50,000 and less                |                           | 9.17%  | 3.33  | 4.00     | 2.80   | 0.00   | 0.00    |
| \$50,001<br>\$75,000             |                           | 6.42%  | 2.13  | 2.55     | 2.10   | 0.00   | 0.00    |
| \$75,001<br>\$125,000            |                           | 17.89% | 3.14  | 2.45     | 3.45   | 1.85   | 0.00    |
| \$125,001<br>\$225,000 <b>61</b> |                           | 27.98% | 2.33  | 3.10     | 2.28   | 1.89   | 4.80    |
| \$225,001<br>\$350,000           |                           | 14.22% | 1.97  | 2.40     | 2.02   | 1.71   | 2.40    |
| \$350,001<br>\$775,000           |                           | 13.76% | 4.24  | 1.71     | 8.31   | 2.29   | 3.60    |
| \$775,001<br>and up              |                           | 10.55% | 23.00 | 4.00     | 42.00  | 18.00  | 36.00   |
| Market Supply of Inventory (MSI) | 2.91                      | 1000/  | 2.04  | 2.92     | 2.91   | 2.21   | 6.97    |
| Total Active Inventory by Units  | 218                       | 100%   | 2.91  | 43       | 123    | 34     | 18      |