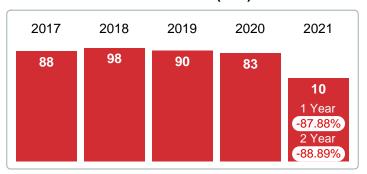

#### MEDIAN DAYS ON MARKET TO SALE

Report produced on Aug 10, 2023 for MLS Technology Inc.

#### **OCTOBER**

#### **Median Days on Market Shortens**

The median number of **8.00** days that homes spent on the market before selling decreased by 63.00 days or **88.73%** in October 2021 compared to last year's same month at **71.00** DOM