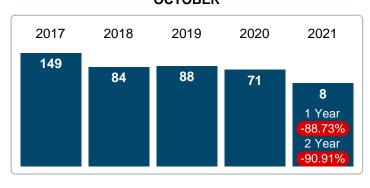

#### 2017 2018 2019 2020 2021 218 167 150 101 74 1 Year 194.59% 2 Year 115.84%

#### **Median Days on Market Shortens**

The median number of **8.00** days that homes spent on the market before selling decreased by 63.00 days or **88.73%** in October 2021 compared to last year's same month at **71.00** DOM