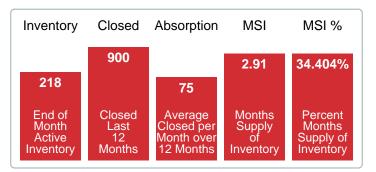

#### MONTHLY INVENTORY ANALYSIS

Report produced on Aug 10, 2023 for MLS Technology Inc.

| Compared                                      |         | October |         |
|-----------------------------------------------|---------|---------|---------|
| Metrics                                       | 2020    | 2021    | +/-%    |
| Closed Listings                               | 59      | 92      | 55.93%  |
| Pending Listings                              | 9       | 78      | 766.67% |
| New Listings                                  | 73      | 109     | 49.32%  |
| Median List Price                             | 181,500 | 199,450 | 9.89%   |
| Median Sale Price                             | 173,500 | 200,500 | 15.56%  |
| Median Percent of Selling Price to List Price | 96.56%  | 99.49%  | 3.04%   |
| Median Days on Market to Sale                 | 71.00   | 8.00    | -88.73% |
| End of Month Inventory                        | 76      | 218     | 186.84% |
| Months Supply of Inventory                    | 1.45    | 2.91    | 100.15% |

**Absorption:** Last 12 months, an Average of **75** Sales/Month **Active Inventory** as of October 31, 2021 = **218** 

#### Months Supply of Inventory (MSI) Increases

The total housing inventory at the end of October 2021 rose **186.84%** to 218 existing homes available for sale. Over the last 12 months this area has had an average of 75 closed sales per month. This represents an unsold inventory index of **2.91** MSI for this period.