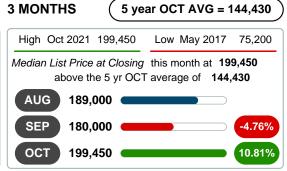

#### MEDIAN LIST PRICE AT CLOSING

Report produced on Aug 10, 2023 for MLS Technology Inc.

#### **OCTOBER** 2021 2017 2018 2019 2020 199,450 181,500 122,000 116,200 103,000 1 Year +9.89% 2 Year +93.64%

**3 MONTHS** 

#### MEDIAN LIST PRICE OF CLOSED SALES & BEDROOMS DISTRIBUTION BY PRICE

| Distribution of Media           | an List Price at Closing by Price Range | %      | MLPrice | 1-2 Beds | 3 Beds  | 4 Beds  | 5+ Beds |
|---------------------------------|-----------------------------------------|--------|---------|----------|---------|---------|---------|
| \$50,000 and less 4             |                                         | 4.35%  | 32,500  | 39,500   | 27,500  | 0       | 0       |
| \$50,001<br>\$100,000           |                                         | 16.30% | 89,000  | 79,500   | 96,000  | 0       | 0       |
| \$100,001<br>\$150,000          |                                         | 16.30% | 125,000 | 114,900  | 125,000 | 134,900 | 0       |
| \$150,001<br>\$225,000          |                                         | 22.83% | 197,000 | 217,000  | 189,000 | 198,450 | 0       |
| \$225,001<br>\$300,000          |                                         | 20.65% | 250,000 | 0        | 245,000 | 271,500 | 0       |
| \$300,001<br>\$375,000 <b>5</b> |                                         | 5.43%  | 355,000 | 0        | 353,500 | 344,900 | 355,000 |
| \$375,001 and up                |                                         | 14.13% | 410,000 | 728,750  | 397,500 | 414,500 | 449,950 |
| Median List Price               | 199,450                                 |        |         | 105,000  | 199,450 | 274,000 | 449,900 |
| Total Closed Units              | 92                                      | 100%   | 199,450 | 20       | 52      | 17      | 3       |
| Total Closed Volume             | 19,851,925                              |        |         | 2.86M    | 10.93M  | 4.81M   | 1.25M   |