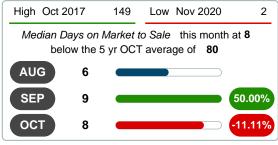

#### MEDIAN DAYS ON MARKET TO SALE

Report produced on Aug 10, 2023 for MLS Technology Inc.

#### **OCTOBER**

#### **Median Days on Market Shortens**

The median number of **8.00** days that homes spent on the market before selling decreased by 63.00 days or **88.73%** in October 2021 compared to last year's same month at **71.00** DOM