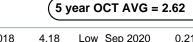

#### **MONTHS SUPPLY of INVENTORY (MSI)**

Report produced on Aug 10, 2023 for MLS Technology Inc.

#### **MSI FOR OCTOBER**

## 2017 2018 2019 2020 2021 3.63 3.19 1.94 1.41 1 Year +105.56% 2 Year +49.65%

#### **INDICATORS FOR OCTOBER 2021**

#### **5 YEAR MARKET ACTIVITY TRENDS**

#### MONTHS SUPPLY & BEDROOMS DISTRIBUTION BY PRICE

| Distribution of Active Inventor  | ry by Price Range and MSI | %      | MSI   | 1-2 Beds | 3 Beds | 4 Beds | 5+ Beds |
|----------------------------------|---------------------------|--------|-------|----------|--------|--------|---------|
| \$50,000 and less                |                           | 9.17%  | 3.33  | 4.00     | 2.80   | 0.00   | 0.00    |
| \$50,001<br>\$75,000             |                           | 6.42%  | 2.13  | 2.55     | 2.10   | 0.00   | 0.00    |
| \$75,001<br>\$125,000            |                           | 17.89% | 3.14  | 2.45     | 3.45   | 1.85   | 0.00    |
| \$125,001<br>\$225,000 <b>61</b> |                           | 27.98% | 2.33  | 3.10     | 2.28   | 1.89   | 4.80    |
| \$225,001<br>\$350,000           |                           | 14.22% | 1.97  | 2.40     | 2.02   | 1.71   | 2.40    |
| \$350,001<br>\$775,000           |                           | 13.76% | 4.24  | 1.71     | 8.31   | 2.29   | 3.60    |
| \$775,001<br>and up              |                           | 10.55% | 23.00 | 4.00     | 42.00  | 18.00  | 36.00   |
| Market Supply of Inventory (MSI) | 2.91                      | 1000/  | 2.04  | 2.92     | 2.91   | 2.21   | 6.97    |
| Total Active Inventory by Units  | 218                       | 100%   | 2.91  | 43       | 123    | 34     | 18      |

#### Months Supply of Inventory (MSI) Increases

The total housing inventory at the end of October 2021 rose **186.84%** to 218 existing homes available for sale. Over the last 12 months this area has had an average of 75 closed sales per month. This represents an unsold inventory index of **2.91** MSI for this period.