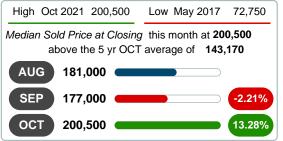

#### MEDIAN SOLD PRICE AT CLOSING

Report produced on Aug 10, 2023 for MLS Technology Inc.

# OCTOBER 2017 2018 2019 2020 2021 122,000 113,750 106,100 173,500 1 Year +15.56% 2 Year +88.97%

#### 3 MONTHS

5 year OCT AVG = 143,170

#### MEDIAN SOLD PRICE OF CLOSED SALES & BEDROOMS DISTRIBUTION BY PRICE

| Distribution of Media  | an Sold Price at Closing by Price Range | %      | M Sale  | 1-2 Beds | 3 Beds  | 4 Beds  | 5+ Beds |
|------------------------|-----------------------------------------|--------|---------|----------|---------|---------|---------|
| \$50,000 and less 5    |                                         | 5.43%  | 30,000  | 36,500   | 30,000  | 0       | 0       |
| \$50,001<br>\$100,000  |                                         | 15.22% | 81,500  | 65,000   | 92,750  | 0       | 0       |
| \$100,001<br>\$150,000 |                                         | 16.30% | 125,000 | 120,000  | 120,000 | 130,000 | 0       |
| \$150,001<br>\$225,000 |                                         | 26.09% | 200,500 | 214,500  | 189,900 | 206,900 | 0       |
| \$225,001<br>\$300,000 |                                         | 15.22% | 257,000 | 0        | 250,000 | 267,000 | 0       |
| \$300,001<br>\$375,000 |                                         | 8.70%  | 322,500 | 0        | 309,000 | 342,450 | 320,000 |
| \$375,001 and up       |                                         | 13.04% | 417,500 | 675,000  | 385,000 | 417,500 | 439,125 |
| Median Sold Price      | 200,500                                 |        |         | 98,000   | 200,500 | 267,000 | 438,250 |
| Total Closed Units     | 92                                      | 100%   | 200,500 | 20       | 52      | 17      | 3       |
| Total Closed Volume    | 19,435,050                              |        |         | 2.71M    | 10.75M  | 4.78M   | 1.20M   |