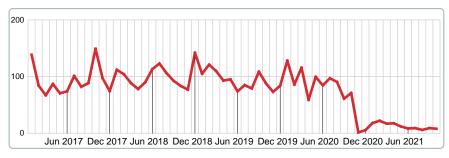

#### MEDIAN DAYS ON MARKET TO SALE

Report produced on Aug 10, 2023 for MLS Technology Inc.

#### **5 YEAR MARKET ACTIVITY TRENDS**