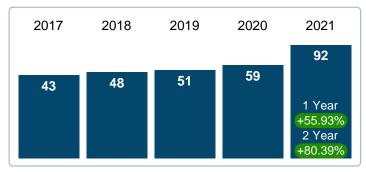

#### MONTHLY INVENTORY ANALYSIS

Report produced on Aug 10, 2023 for MLS Technology Inc.

| Compared                                      |         | October |         |
|-----------------------------------------------|---------|---------|---------|
| Metrics                                       | 2020    | 2021    | +/-%    |
| Closed Listings                               | 59      | 92      | 55.93%  |
| Pending Listings                              | 9       | 78      | 766.67% |
| New Listings                                  | 73      | 109     | 49.32%  |
| Median List Price                             | 181,500 | 199,450 | 9.89%   |
| Median Sale Price                             | 173,500 | 200,500 | 15.56%  |
| Median Percent of Selling Price to List Price | 96.56%  | 99.49%  | 3.04%   |
| Median Days on Market to Sale                 | 71.00   | 8.00    | -88.73% |
| End of Month Inventory                        | 76      | 218     | 186.84% |
| Months Supply of Inventory                    | 1.45    | 2.91    | 100.15% |

#### Sales Success for October 2021 is Positive

Overall, with Median Prices going up and Days on Market decreasing, the Listed versus Closed Ratio finished strong this month.

There were 109 New Listings in October 2021, up **49.32%** from last year at 73. Furthermore, there were 92 Closed Listings this month versus last year at 59, a **55.93%** increase.