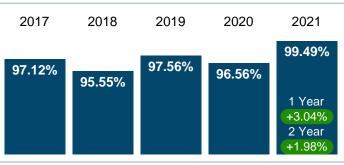

### OCTOBER

#### MONTHLY INVENTORY ANALYSIS

Report produced on Aug 10, 2023 for MLS Technology Inc.

| Compared                                      |         | October |         |
|-----------------------------------------------|---------|---------|---------|
| Metrics                                       | 2020    | 2021    | +/-%    |
| Closed Listings                               | 59      | 92      | 55.93%  |
| Pending Listings                              | 9       | 78      | 766.67% |
| New Listings                                  | 73      | 109     | 49.32%  |
| Median List Price                             | 181,500 | 199,450 | 9.89%   |
| Median Sale Price                             | 173,500 | 200,500 | 15.56%  |
| Median Percent of Selling Price to List Price | 96.56%  | 99.49%  | 3.04%   |
| Median Days on Market to Sale                 | 71.00   | 8.00    | -88.73% |
| End of Month Inventory                        | 76      | 218     | 186.84% |
| Months Supply of Inventory                    | 1.45    | 2.91    | 100.15% |

#### Sales Success for October 2021 is Positive

Overall, with Median Prices going up and Days on Market decreasing, the Listed versus Closed Ratio finished strong this month.

There were 109 New Listings in October 2021, up **49.32%** from last year at 73. Furthermore, there were 92 Closed Listings this month versus last year at 59, a **55.93%** increase.