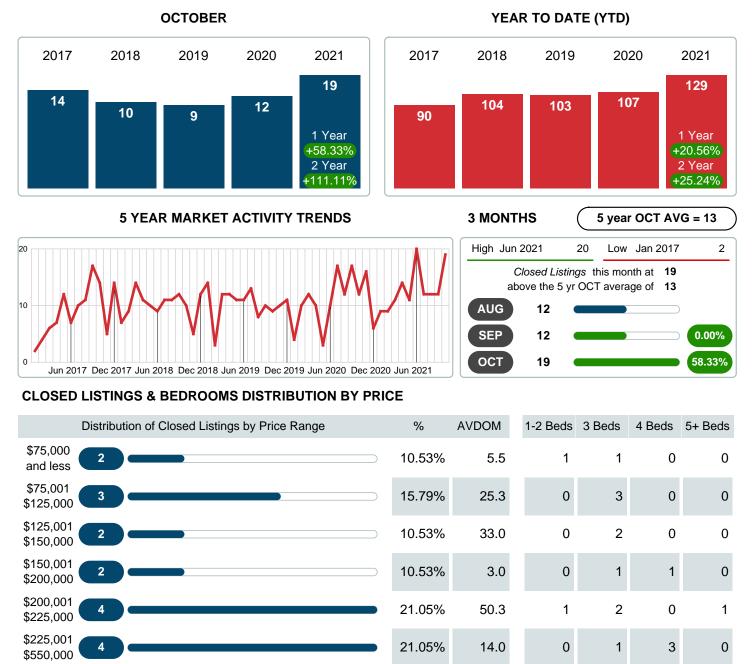

#### MONTHLY INVENTORY ANALYSIS

Report produced on Aug 10, 2023 for MLS Technology Inc.

| Compared                                       | October |         |         |
|------------------------------------------------|---------|---------|---------|
| Metrics                                        | 2020    | 2021    | +/-%    |
| Closed Listings                                | 12      | 19      | 58.33%  |
| Pending Listings                               | 16      | 16      | 0.00%   |
| New Listings                                   | 15      | 19      | 26.67%  |
| Average List Price                             | 152,942 | 221,611 | 44.90%  |
| Average Sale Price                             | 145,542 | 216,168 | 48.53%  |
| Average Percent of Selling Price to List Price | 96.21%  | 97.35%  | 1.19%   |
| Average Days on Market to Sale                 | 74.67   | 23.68   | -68.28% |
| End of Month Inventory                         | 39      | 43      | 10.26%  |
| Months Supply of Inventory                     | 3.66    | 3.42    | -6.54%  |

#### Sales Success for October 2021 is Positive

Overall, with Average Prices going up and Days on Market decreasing, the Listed versus Closed Ratio finished strong this month.

There were 19 New Listings in October 2021, up 26.67% from last year at 15. Furthermore, there were 19 Closed Listings this month versus last year at 12, a 58.33% increase.

Closed versus Listed trends yielded a 100.0% ratio, up from previous year's, October 2020, at 80.0%, a 25.00% upswing. This will certainly create pressure on an increasing Monthi 21/2s Supply of Inventory (MSI) in the months to come.

### **CLOSED LISTINGS**

Report produced on Aug 10, 2023 for MLS Technology Inc.

10.53%

100%

17.0

23.7

Reports produced and compiled by RE STATS Inc. Information is deemed reliable but not guaranteed. Does not reflect all market activity.

6

2.14M

0

2

235.00K

0

10

\$117,500 \$151,270 \$357,000 \$217,500