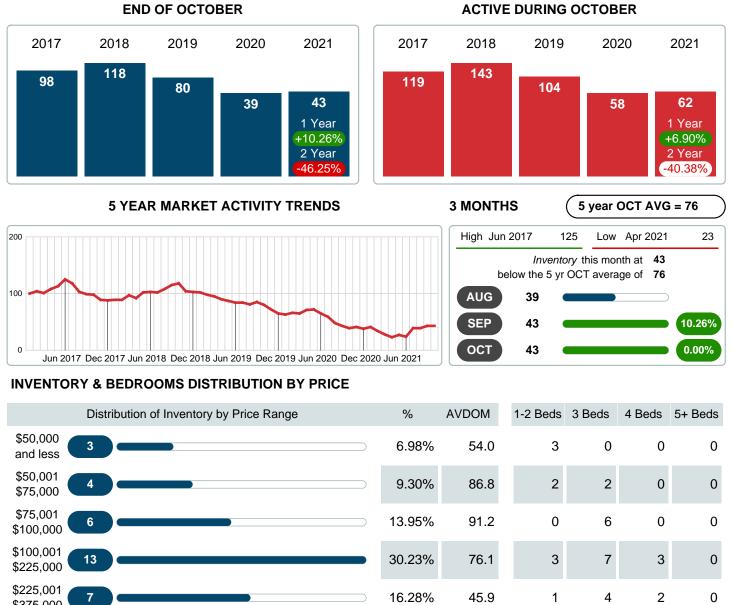

Absorption: Last 12 months, an Average of 13 Sales/Month Active Inventory as of October 31, 2021 = 43

#### Months Supply of Inventory (MSI) Increases

The total housing inventory at the end of October 2021 rose 10.26% to 43 existing homes available for sale. Over the last 12 months this area has had an average of 13 closed sales per month. This represents an unsold inventory index of 3.42 MSI for this period.

### **ACTIVE INVENTORY**

Report produced on Aug 10, 2023 for MLS Technology Inc.

\$375,000 \$375,001 11.63% 5 69.2 3 0 1 1 \$575,000 \$575,001 3 1 0 5 11.63% 63.6 1 and up Total Active Inventory by Units 43 13 23 6 1 13,945,500 Total Active Inventory by Volume 100% 70.5 6.33M 5.02M 1.78M 810.00K \$324,314 \$487,138 \$218,170 \$297,467 \$810,000 Average Active Inventory Listing Price

### MONTHS SUPPLY of INVENTORY (MSI)

Report produced on Aug 10, 2023 for MLS Technology Inc.

Contact: MLS Technology Inc.

Phone: 918-663-7500

Email: support@mlstechnology.com

**OCTOBER** 