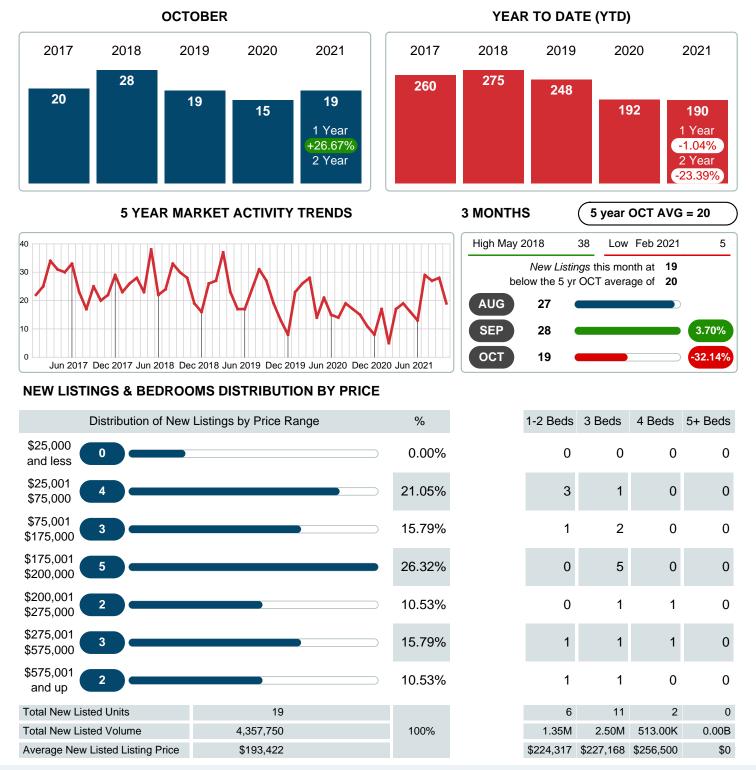

#### MONTHLY INVENTORY ANALYSIS

Report produced on Aug 10, 2023 for MLS Technology Inc.

| Compared                                       | October |         |         |
|------------------------------------------------|---------|---------|---------|
| Metrics                                        | 2020    | 2021    | +/-%    |
| Closed Listings                                | 12      | 19      | 58.33%  |
| Pending Listings                               | 16      | 16      | 0.00%   |
| New Listings                                   | 15      | 19      | 26.67%  |
| Average List Price                             | 152,942 | 221,611 | 44.90%  |
| Average Sale Price                             | 145,542 | 216,168 | 48.53%  |
| Average Percent of Selling Price to List Price | 96.21%  | 97.35%  | 1.19%   |
| Average Days on Market to Sale                 | 74.67   | 23.68   | -68.28% |
| End of Month Inventory                         | 39      | 43      | 10.26%  |
| Months Supply of Inventory                     | 3.66    | 3.42    | -6.54%  |

#### Sales Success for October 2021 is Positive

Overall, with Average Prices going up and Days on Market decreasing, the Listed versus Closed Ratio finished strong this month.

There were 19 New Listings in October 2021, up 26.67% from last year at 15. Furthermore, there were 19 Closed Listings this month versus last year at 12, a 58.33% increase.

### **NEW LISTINGS**

Report produced on Aug 10, 2023 for MLS Technology Inc.

Contact: MLS Technology Inc.

Phone: 918-663-7500

Email: support@mlstechnology.com