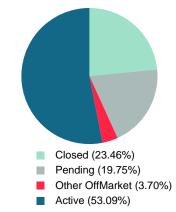

### **ACTIVE INVENTORY**

Report produced on Aug 10, 2023 for MLS Technology Inc.

\$375,000 \$375,001 11.63% 5 69.2 3 0 1 1 \$575,000 \$575,001 3 1 0 5 11.63% 63.6 1 and up Total Active Inventory by Units 43 13 23 6 1 13,945,500 Total Active Inventory by Volume 100% 70.5 6.33M 5.02M 1.78M 810.00K \$324,314 \$487,138 \$218,170 \$297,467 \$810,000 Average Active Inventory Listing Price