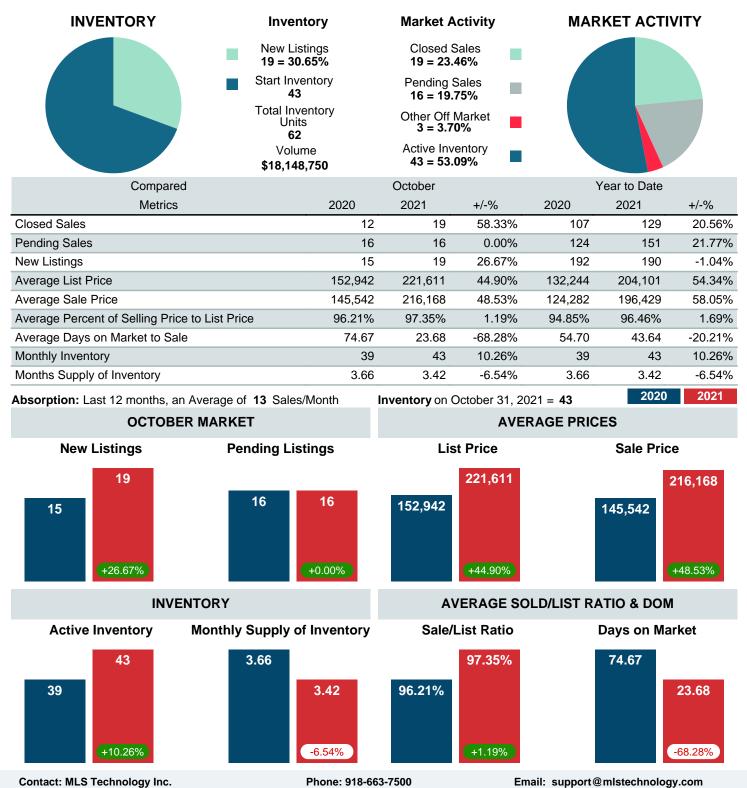

#### MONTHLY INVENTORY ANALYSIS

Report produced on Aug 10, 2023 for MLS Technology Inc.

| Compared                                       | October |         |         |
|------------------------------------------------|---------|---------|---------|
| Metrics                                        | 2020    | 2021    | +/-%    |
| Closed Listings                                | 12      | 19      | 58.33%  |
| Pending Listings                               | 16      | 16      | 0.00%   |
| New Listings                                   | 15      | 19      | 26.67%  |
| Average List Price                             | 152,942 | 221,611 | 44.90%  |
| Average Sale Price                             | 145,542 | 216,168 | 48.53%  |
| Average Percent of Selling Price to List Price | 96.21%  | 97.35%  | 1.19%   |
| Average Days on Market to Sale                 | 74.67   | 23.68   | -68.28% |
| End of Month Inventory                         | 39      | 43      | 10.26%  |
| Months Supply of Inventory                     | 3.66    | 3.42    | -6.54%  |

Absorption: Last 12 months, an Average of 13 Sales/Month Active Inventory as of October 31, 2021 = 43

#### Months Supply of Inventory (MSI) Increases

The total housing inventory at the end of October 2021 rose 10.26% to 43 existing homes available for sale. Over the last 12 months this area has had an average of 13 closed sales per month. This represents an unsold inventory index of 3.42 MSI for this period.

#### Sales Success for October 2021 is Positive

Overall, with Average Prices going up and Days on Market decreasing, the Listed versus Closed Ratio finished strong this month.

There were 19 New Listings in October 2021, up 26.67% from last year at 15. Furthermore, there were 19 Closed Listings this month versus last year at 12, a 58.33% increase.

Closed versus Listed trends yielded a 100.0% ratio, up from previous year's, October 2020, at 80.0%, a 25.00% upswing. This will certainly create pressure on an increasing Monthi 21/2s Supply of Inventory (MSI) in the months to come.

### MARKET SUMMARY

Report produced on Aug 10, 2023 for MLS Technology Inc.