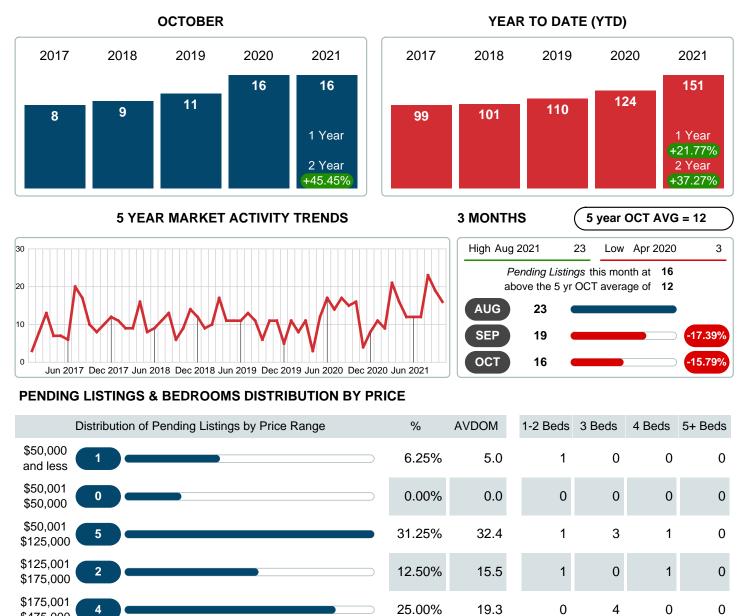

#### MONTHLY INVENTORY ANALYSIS

Report produced on Aug 10, 2023 for MLS Technology Inc.

| Compared                                       | October |         |         |
|------------------------------------------------|---------|---------|---------|
| Metrics                                        | 2020    | 2021    | +/-%    |
| Closed Listings                                | 12      | 19      | 58.33%  |
| Pending Listings                               | 16      | 16      | 0.00%   |
| New Listings                                   | 15      | 19      | 26.67%  |
| Average List Price                             | 152,942 | 221,611 | 44.90%  |
| Average Sale Price                             | 145,542 | 216,168 | 48.53%  |
| Average Percent of Selling Price to List Price | 96.21%  | 97.35%  | 1.19%   |
| Average Days on Market to Sale                 | 74.67   | 23.68   | -68.28% |
| End of Month Inventory                         | 39      | 43      | 10.26%  |
| Months Supply of Inventory                     | 3.66    | 3.42    | -6.54%  |

### PENDING LISTINGS

Report produced on Aug 10, 2023 for MLS Technology Inc.

Contact: MLS Technology Inc.

3

\$475,000 \$475.001

\$625,000 \$625,001

and up

**Total Pending Units** 

**Total Pending Volume** 

Average Listing Price

Phone: 918-663-7500

18.75%

6.25%

100%

60.0

64.0

32.4

Email: support@mlstechnology.com

2.69M

\$84,167 \$268,735 \$297,967

3

0

10

0

1

3

893.90K

0

0

0

\$0

0.00B

0

0

3

252.50K

Reports produced and compiled by RE STATS Inc. Information is deemed reliable but not guaranteed. Does not reflect all market activity.

16

3,833,750

\$239,609