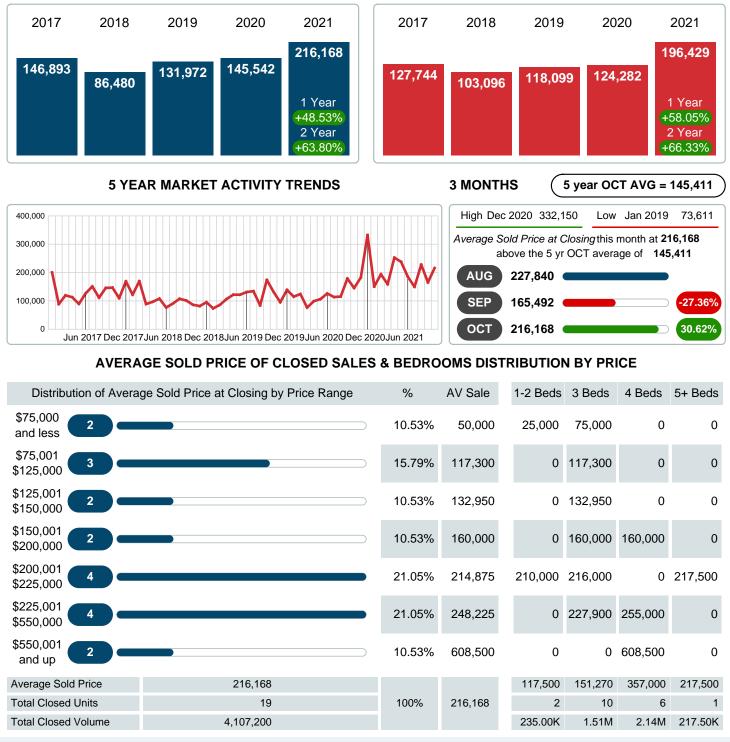

#### Average Sale Price Going Up

According to the preliminary trends, this market area has experienced some upward momentum with the increase of Average Price this month. Prices went up 48.53% in October 2021 to \$216,168 versus the previous year at \$145,542.

### AVERAGE SOLD PRICE AT CLOSING

Report produced on Aug 10, 2023 for MLS Technology Inc.

Contact: MLS Technology Inc.

Phone: 918-663-7500

Email: support@mlstechnology.com

# October 2021

Area Delimited by County Of Sequoyah - Residential Property Type