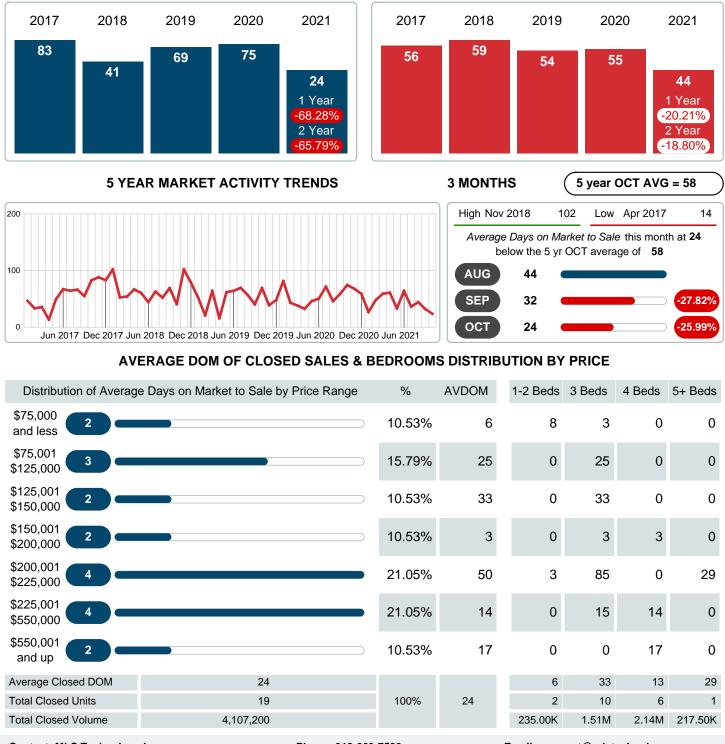

#### MONTHLY INVENTORY ANALYSIS

Report produced on Aug 10, 2023 for MLS Technology Inc.

| Compared                                       | October |         |         |
|------------------------------------------------|---------|---------|---------|
| Metrics                                        | 2020    | 2021    | +/-%    |
| Closed Listings                                | 12      | 19      | 58.33%  |
| Pending Listings                               | 16      | 16      | 0.00%   |
| New Listings                                   | 15      | 19      | 26.67%  |
| Average List Price                             | 152,942 | 221,611 | 44.90%  |
| Average Sale Price                             | 145,542 | 216,168 | 48.53%  |
| Average Percent of Selling Price to List Price | 96.21%  | 97.35%  | 1.19%   |
| Average Days on Market to Sale                 | 74.67   | 23.68   | -68.28% |
| End of Month Inventory                         | 39      | 43      | 10.26%  |
| Months Supply of Inventory                     | 3.66    | 3.42    | -6.54%  |

#### Average Days on Market Shortens

The average number of 23.68 days that homes spent on the market before selling decreased by 50.98 days or 68.28% in October 2021 compared to last year's same month at 74.67 DOM

### AVERAGE DAYS ON MARKET TO SALE

Report produced on Aug 10, 2023 for MLS Technology Inc.

Contact: MLS Technology Inc.

Phone: 918-663-7500

Email: support@mlstechnology.com

**OCTOBER** 