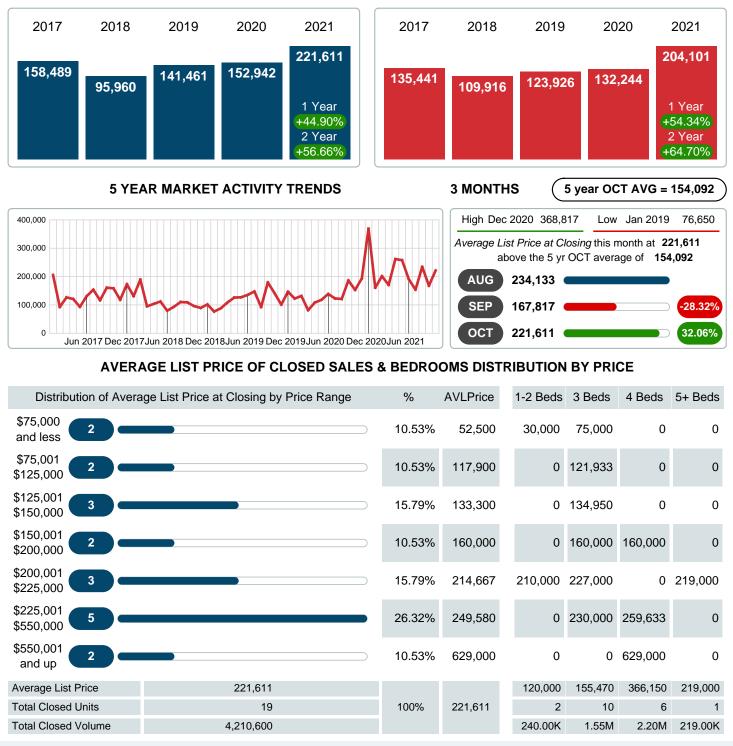

#### MONTHLY INVENTORY ANALYSIS

Report produced on Aug 10, 2023 for MLS Technology Inc.

| Compared                                       | October |         |         |
|------------------------------------------------|---------|---------|---------|
| Metrics                                        | 2020    | 2021    | +/-%    |
| Closed Listings                                | 12      | 19      | 58.33%  |
| Pending Listings                               | 16      | 16      | 0.00%   |
| New Listings                                   | 15      | 19      | 26.67%  |
| Average List Price                             | 152,942 | 221,611 | 44.90%  |
| Average Sale Price                             | 145,542 | 216,168 | 48.53%  |
| Average Percent of Selling Price to List Price | 96.21%  | 97.35%  | 1.19%   |
| Average Days on Market to Sale                 | 74.67   | 23.68   | -68.28% |
| End of Month Inventory                         | 39      | 43      | 10.26%  |
| Months Supply of Inventory                     | 3.66    | 3.42    | -6.54%  |

#### Average Sale Price Going Up

According to the preliminary trends, this market area has experienced some upward momentum with the increase of Average Price this month. Prices went up 48.53% in October 2021 to \$216,168 versus the previous year at \$145,542.

### AVERAGE LIST PRICE AT CLOSING

Report produced on Aug 10, 2023 for MLS Technology Inc.

Contact: MLS Technology Inc.

Phone: 918-663-7500

Email: support@mlstechnology.com

**OCTOBER** 