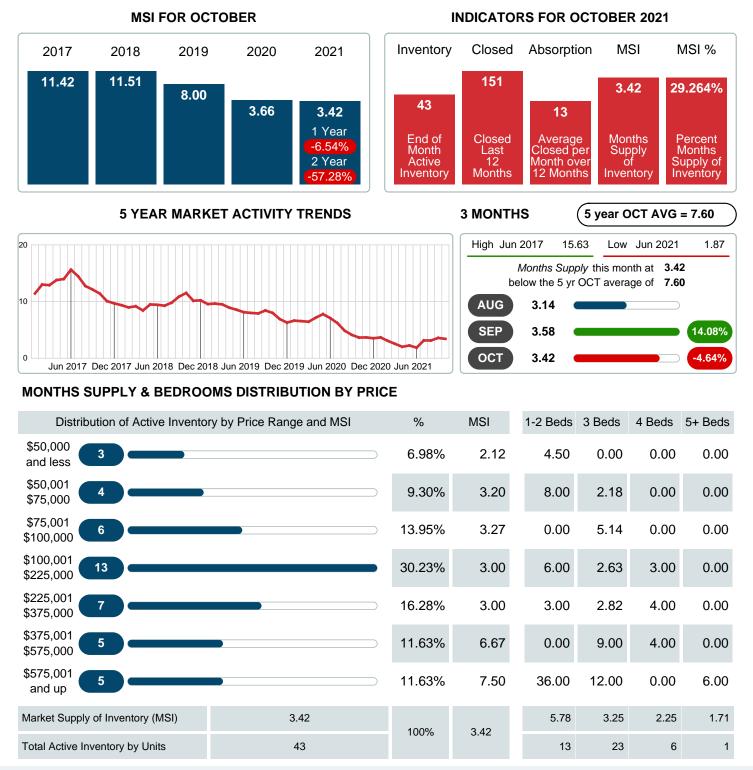

#### MONTHLY INVENTORY ANALYSIS

Report produced on Aug 10, 2023 for MLS Technology Inc.

| Compared                                       | October |         |         |
|------------------------------------------------|---------|---------|---------|
| Metrics                                        | 2020    | 2021    | +/-%    |
| Closed Listings                                | 12      | 19      | 58.33%  |
| Pending Listings                               | 16      | 16      | 0.00%   |
| New Listings                                   | 15      | 19      | 26.67%  |
| Average List Price                             | 152,942 | 221,611 | 44.90%  |
| Average Sale Price                             | 145,542 | 216,168 | 48.53%  |
| Average Percent of Selling Price to List Price | 96.21%  | 97.35%  | 1.19%   |
| Average Days on Market to Sale                 | 74.67   | 23.68   | -68.28% |
| End of Month Inventory                         | 39      | 43      | 10.26%  |
| Months Supply of Inventory                     | 3.66    | 3.42    | -6.54%  |

Absorption: Last 12 months, an Average of 13 Sales/Month Active Inventory as of October 31, 2021 = 43

#### Months Supply of Inventory (MSI) Increases

The total housing inventory at the end of October 2021 rose 10.26% to 43 existing homes available for sale. Over the last 12 months this area has had an average of 13 closed sales per month. This represents an unsold inventory index of 3.42 MSI for this period.

### MONTHS SUPPLY of INVENTORY (MSI)

Report produced on Aug 10, 2023 for MLS Technology Inc.

Contact: MLS Technology Inc.

Phone: 918-663-7500

Email: support@mlstechnology.com

**OCTOBER** 