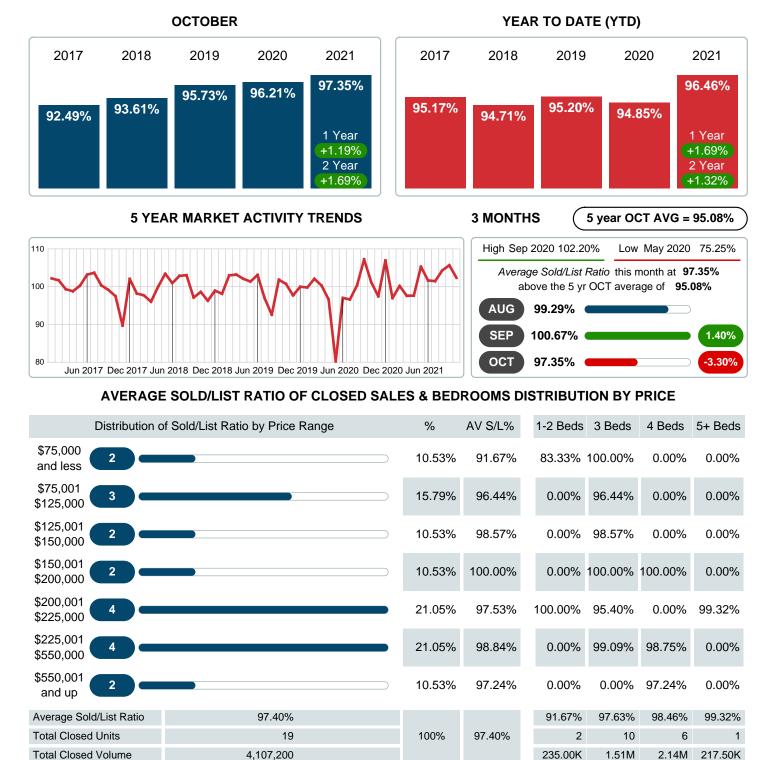

#### Average Days on Market Shortens

The average number of 23.68 days that homes spent on the market before selling decreased by 50.98 days or 68.28% in October 2021 compared to last year's same month at 74.67 DOM

### AVERAGE PERCENT OF SELLING PRICE TO LISTING PRICE

Report produced on Aug 10, 2023 for MLS Technology Inc.

Contact: MLS Technology Inc.

Phone: 918-663-7500

Email: support@mlstechnology.com

# October 2021

Area Delimited by County Of Sequoyah - Residential Property Type