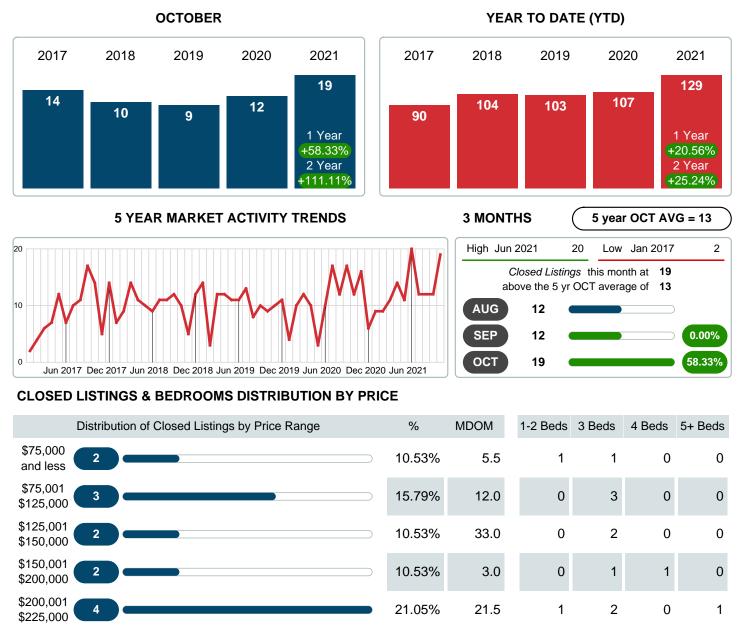

## **CLOSED LISTINGS**

Report produced on Aug 10, 2023 for MLS Technology Inc.

4

2

\$225,001

\$550,000 \$550,001

and up

**Total Closed Units** 

**Total Closed Volume** 

Median Closed Price

Phone: 918-663-7500

19

4,107,200

\$210,000

Email: support@mlstechnology.com

1.51M

1

0

10

\$117,500 \$132,950 \$267,500 \$217,500

3

2

6

2.14M

0

0

1

217.50K

Reports produced and compiled by RE STATS Inc. Information is deemed reliable but not guaranteed. Does not reflect all market activity.

21.05%

10.53%

100%

15.5

17.0

12.0

0

0

2

235.00K