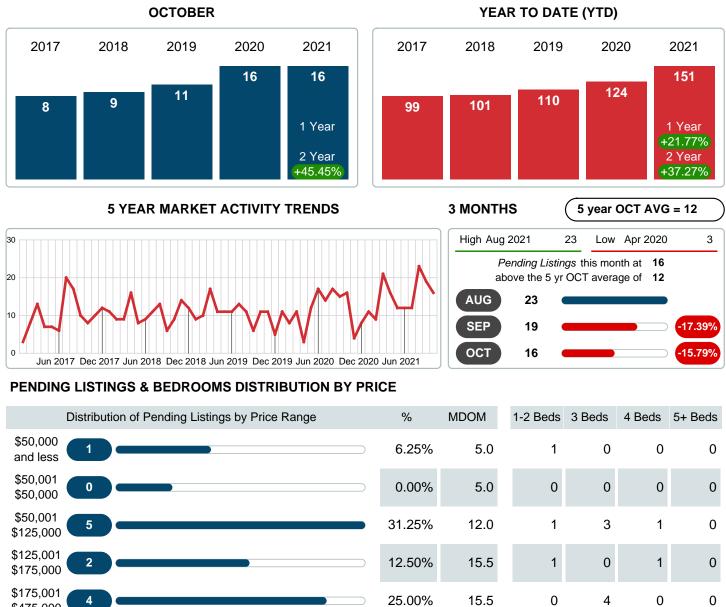

## PENDING LISTINGS

Report produced on Aug 10, 2023 for MLS Technology Inc.

\$475,000 \$475,001 18.75% 3 49.0 0 3 0 \$625,000 \$625,001 0 0 1 6.25% 64.0 and up **Total Pending Units** 16 3 10 3 **Total Pending Volume** 3,833,750 100% 20.5 252.50K 2.69M 893.90K 0.00B Median Listing Price \$174,950 \$68,500 \$199,825 \$169,900 \$0

0

0

0