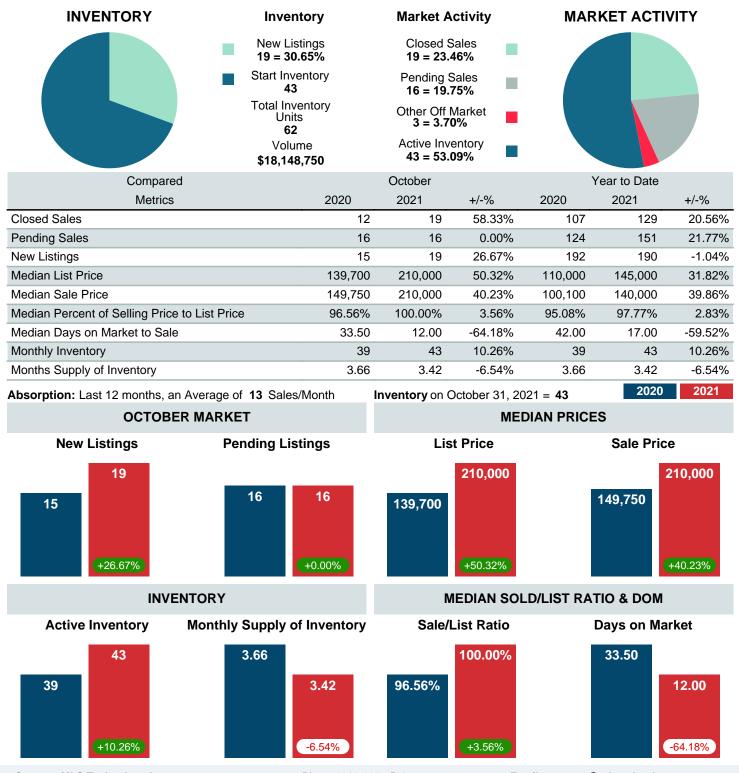

### MONTHLY INVENTORY ANALYSIS

Report produced on Aug 10, 2023 for MLS Technology Inc.

| Compared                                      | October |         |         |
|-----------------------------------------------|---------|---------|---------|
| Metrics                                       | 2020    | 2021    | +/-%    |
| Closed Listings                               | 12      | 19      | 58.33%  |
| Pending Listings                              | 16      | 16      | 0.00%   |
| New Listings                                  | 15      | 19      | 26.67%  |
| Median List Price                             | 139,700 | 210,000 | 50.32%  |
| Median Sale Price                             | 149,750 | 210,000 | 40.23%  |
| Median Percent of Selling Price to List Price | 96.56%  | 100.00% | 3.56%   |
| Median Days on Market to Sale                 | 33.50   | 12.00   | -64.18% |
| End of Month Inventory                        | 39      | 43      | 10.26%  |
| Months Supply of Inventory                    | 3.66    | 3.42    | -6.54%  |

Absorption: Last 12 months, an Average of **13** Sales/Month Active Inventory as of October 31, 2021 = **43** 

#### Months Supply of Inventory (MSI) Increases

The total housing inventory at the end of October 2021 rose **10.26%** to 43 existing homes available for sale. Over the last 12 months this area has had an average of 13 closed sales per month. This represents an unsold inventory index of **3.42** MSI for this period.

#### Median Sale Price Going Up

According to the preliminary trends, this market area has experienced some upward momentum with the increase of Median Price this month. Prices went up **40.23%** in October 2021 to \$210,000 versus the previous year at \$149,750.

#### **Median Days on Market Shortens**

The median number of **12.00** days that homes spent on the market before selling decreased by 21.50 days or **64.18%** in October 2021 compared to last year's same month at **33.50** DOM.

#### Sales Success for October 2021 is Positive

Overall, with Median Prices going up and Days on Market decreasing, the Listed versus Closed Ratio finished strong this month.

There were 19 New Listings in October 2021, up **26.67%** from last year at 15. Furthermore, there were 19 Closed Listings this month versus last year at 12, a **58.33%** increase.

Closed versus Listed trends yielded a **100.0%** ratio, up from previous year's, October 2020, at **80.0%**, a **25.00%** upswing. This will certainly create pressure on an increasing Monthi<sup>\*</sup>¿½s Supply of Inventory (MSI) in the months to come.

## MARKET SUMMARY

Report produced on Aug 10, 2023 for MLS Technology Inc.

Contact: MLS Technology Inc.

Phone: 918-663-7500

Email: support@mlstechnology.com