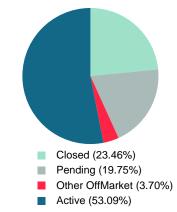

## **ACTIVE INVENTORY**

Report produced on Aug 10, 2023 for MLS Technology Inc.

#### 11.63% 5 52.0 3 1 1 \$575,000 \$575,001 3 1 0 5 11.63% 44.0 and up Total Active Inventory by Units 43 13 23 6 Total Active Inventory by Volume 13,945,500 100% 51.0 6.33M 5.02M 1.78M 810.00K \$179,900 \$116,900 \$179,000 \$261,000 \$810,000 Median Active Inventory Listing Price Phone: 918-663-7500 Contact: MLS Technology Inc. Email: support@mlstechnology.com