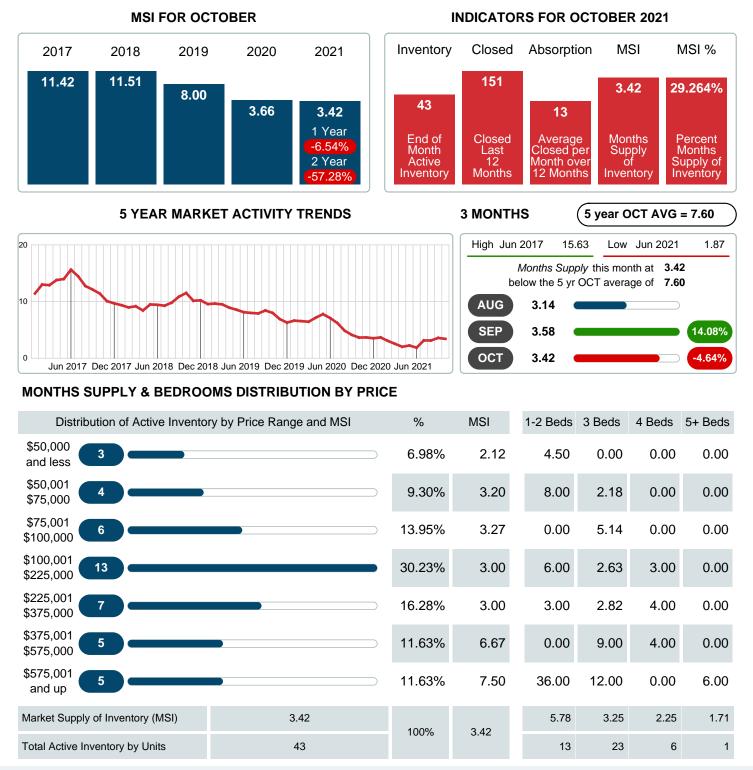

### MONTHLY INVENTORY ANALYSIS

Report produced on Aug 10, 2023 for MLS Technology Inc.

| Compared                                      | October |         |         |
|-----------------------------------------------|---------|---------|---------|
| Metrics                                       | 2020    | 2021    | +/-%    |
| Closed Listings                               | 12      | 19      | 58.33%  |
| Pending Listings                              | 16      | 16      | 0.00%   |
| New Listings                                  | 15      | 19      | 26.67%  |
| Median List Price                             | 139,700 | 210,000 | 50.32%  |
| Median Sale Price                             | 149,750 | 210,000 | 40.23%  |
| Median Percent of Selling Price to List Price | 96.56%  | 100.00% | 3.56%   |
| Median Days on Market to Sale                 | 33.50   | 12.00   | -64.18% |
| End of Month Inventory                        | 39      | 43      | 10.26%  |
| Months Supply of Inventory                    | 3.66    | 3.42    | -6.54%  |

#### Months Supply of Inventory (MSI) Increases

The total housing inventory at the end of October 2021 rose **10.26%** to 43 existing homes available for sale. Over the last 12 months this area has had an average of 13 closed sales per month. This represents an unsold inventory index of **3.42** MSI for this period.

## MONTHS SUPPLY of INVENTORY (MSI)

Report produced on Aug 10, 2023 for MLS Technology Inc.

Contact: MLS Technology Inc.

Phone: 918-663-7500

Email: support@mlstechnology.com