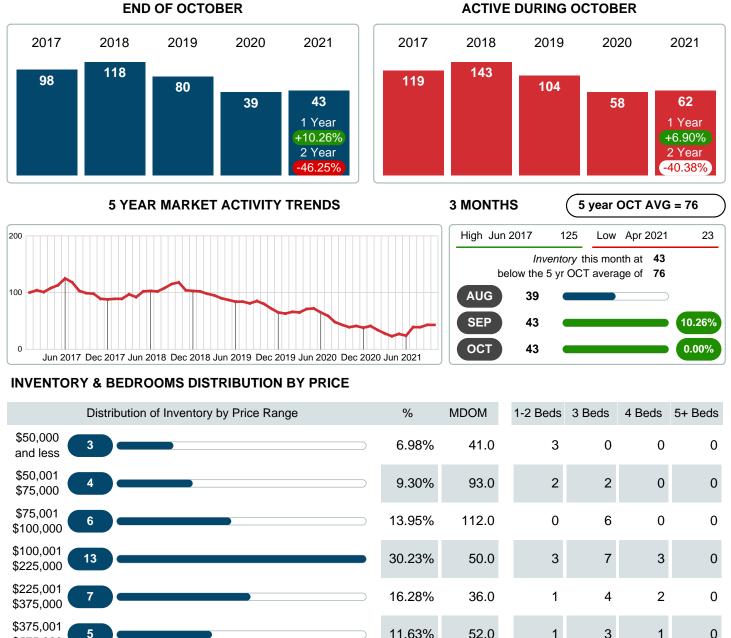

Absorption: Last 12 months, an Average of **13** Sales/Month Active Inventory as of October 31, 2021 = **43** 

#### Months Supply of Inventory (MSI) Increases

The total housing inventory at the end of October 2021 rose **10.26%** to 43 existing homes available for sale. Over the last 12 months this area has had an average of 13 closed sales per month. This represents an unsold inventory index of **3.42** MSI for this period.

## **ACTIVE INVENTORY**

Report produced on Aug 10, 2023 for MLS Technology Inc.

#### 11.63% 5 52.0 3 1 1 \$575,000 \$575,001 3 1 0 5 11.63% 44.0 and up Total Active Inventory by Units 43 13 23 6 Total Active Inventory by Volume 13,945,500 100% 51.0 6.33M 5.02M 1.78M 810.00K \$179,900 \$116,900 \$179,000 \$261,000 \$810,000 Median Active Inventory Listing Price Phone: 918-663-7500 Contact: MLS Technology Inc. Email: support@mlstechnology.com