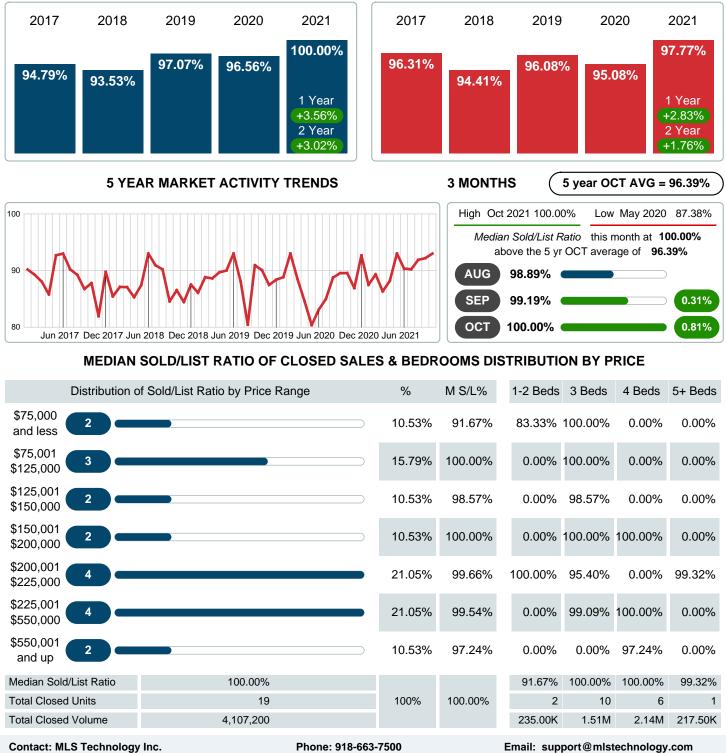

# October 2021

Area Delimited by County Of Sequoyah - Residential Property Type

YEAR TO DATE (YTD)

## MEDIAN PERCENT OF SELLING PRICE TO LISTING PRICE

Report produced on Aug 10, 2023 for MLS Technology Inc.

Reports produced and compiled by RE STATS Inc. Information is deemed reliable but not guaranteed. Does not reflect all market activity.