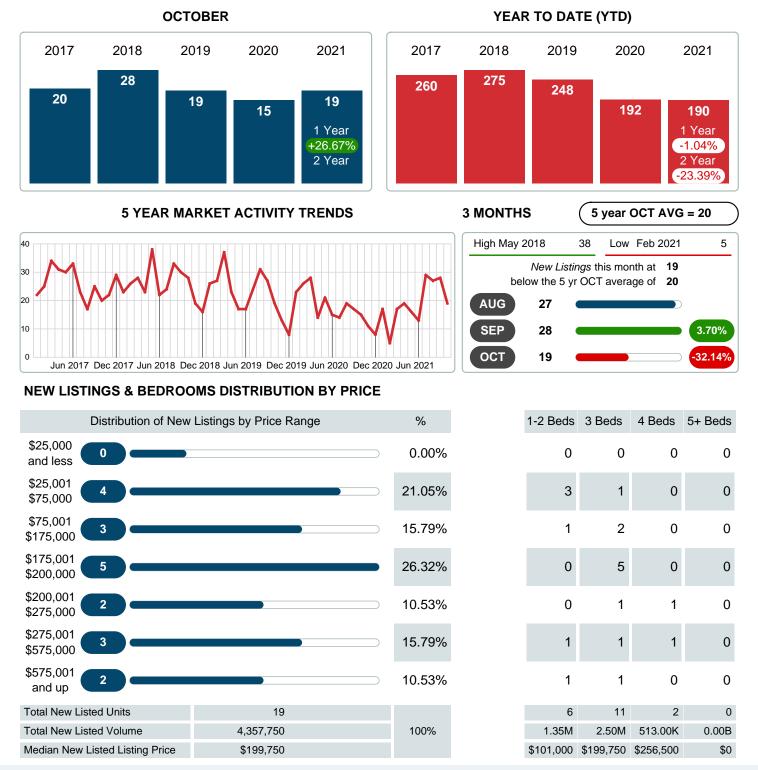

## **NEW LISTINGS**

Report produced on Aug 10, 2023 for MLS Technology Inc.

Contact: MLS Technology Inc.

Phone: 918-663-7500

Email: support@mlstechnology.com