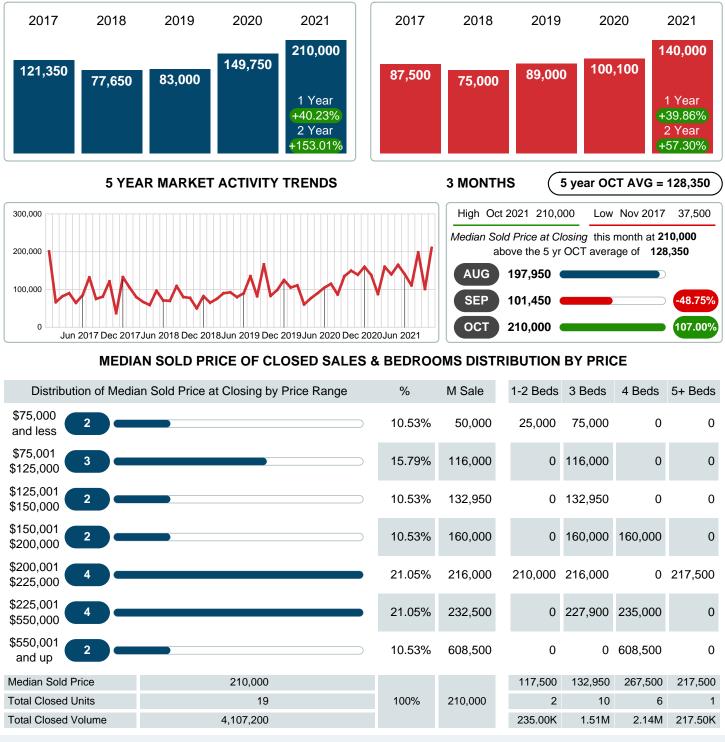

# October 2021

Area Delimited by County Of Sequoyah - Residential Property Type

YEAR TO DATE (YTD)

## MEDIAN SOLD PRICE AT CLOSING

Report produced on Aug 10, 2023 for MLS Technology Inc.

Contact: MLS Technology Inc.

Phone: 918-663-7500

Email: support@mlstechnology.com

#### Median Sale Price Going Up

According to the preliminary trends, this market area has experienced some upward momentum with the increase of Median Price this month. Prices went up **40.23%** in October 2021 to \$210,000 versus the previous year at \$149,750.