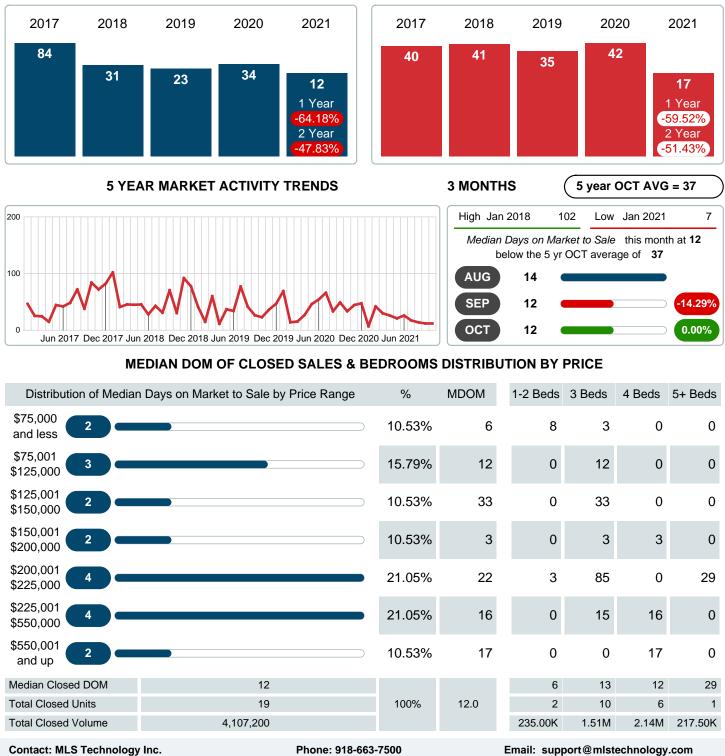

### MONTHLY INVENTORY ANALYSIS

Report produced on Aug 10, 2023 for MLS Technology Inc.

| Compared                                      | October |         |         |
|-----------------------------------------------|---------|---------|---------|
| Metrics                                       | 2020    | 2021    | +/-%    |
| Closed Listings                               | 12      | 19      | 58.33%  |
| Pending Listings                              | 16      | 16      | 0.00%   |
| New Listings                                  | 15      | 19      | 26.67%  |
| Median List Price                             | 139,700 | 210,000 | 50.32%  |
| Median Sale Price                             | 149,750 | 210,000 | 40.23%  |
| Median Percent of Selling Price to List Price | 96.56%  | 100.00% | 3.56%   |
| Median Days on Market to Sale                 | 33.50   | 12.00   | -64.18% |
| End of Month Inventory                        | 39      | 43      | 10.26%  |
| Months Supply of Inventory                    | 3.66    | 3.42    | -6.54%  |

#### **Median Days on Market Shortens**

The median number of **12.00** days that homes spent on the market before selling decreased by 21.50 days or **64.18%** in October 2021 compared to last year's same month at **33.50** DOM.

## MEDIAN DAYS ON MARKET TO SALE

Report produced on Aug 10, 2023 for MLS Technology Inc.

Phone: 918-663-7500

Reports produced and compiled by RE STATS Inc. Information is deemed reliable but not guaranteed. Does not reflect all market activity.