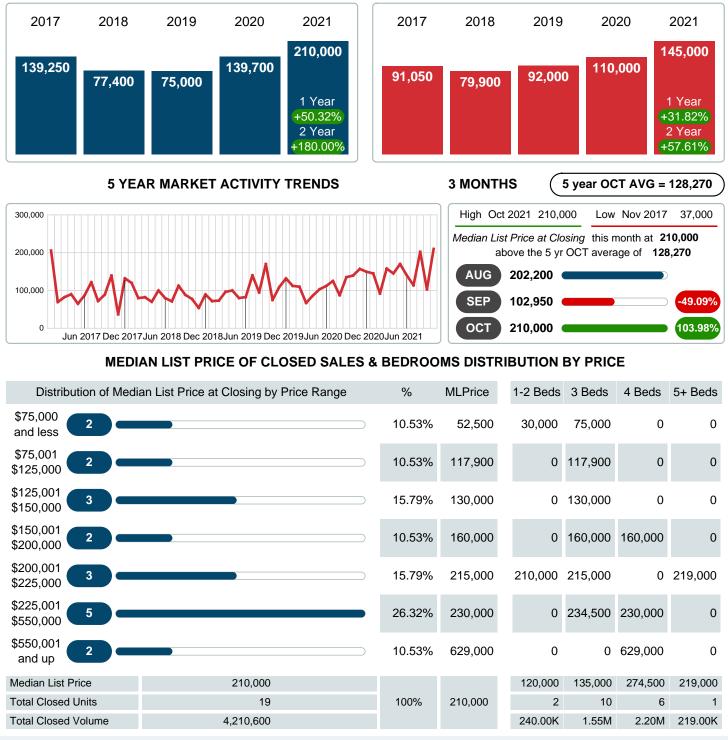

### MONTHLY INVENTORY ANALYSIS

Report produced on Aug 10, 2023 for MLS Technology Inc.

| Compared                                      | October |         |         |
|-----------------------------------------------|---------|---------|---------|
| Metrics                                       | 2020    | 2021    | +/-%    |
| Closed Listings                               | 12      | 19      | 58.33%  |
| Pending Listings                              | 16      | 16      | 0.00%   |
| New Listings                                  | 15      | 19      | 26.67%  |
| Median List Price                             | 139,700 | 210,000 | 50.32%  |
| Median Sale Price                             | 149,750 | 210,000 | 40.23%  |
| Median Percent of Selling Price to List Price | 96.56%  | 100.00% | 3.56%   |
| Median Days on Market to Sale                 | 33.50   | 12.00   | -64.18% |
| End of Month Inventory                        | 39      | 43      | 10.26%  |
| Months Supply of Inventory                    | 3.66    | 3.42    | -6.54%  |

#### Median Sale Price Going Up

According to the preliminary trends, this market area has experienced some upward momentum with the increase of Median Price this month. Prices went up **40.23%** in October 2021 to \$210,000 versus the previous year at \$149,750.

## MEDIAN LIST PRICE AT CLOSING

Report produced on Aug 10, 2023 for MLS Technology Inc.

Contact: MLS Technology Inc.

Phone: 918-663-7500

Email: support@mlstechnology.com

## MEDIAN SOLD PRICE AT CLOSING

Report produced on Aug 10, 2023 for MLS Technology Inc.

Contact: MLS Technology Inc.

Phone: 918-663-7500

Email: support@mlstechnology.com