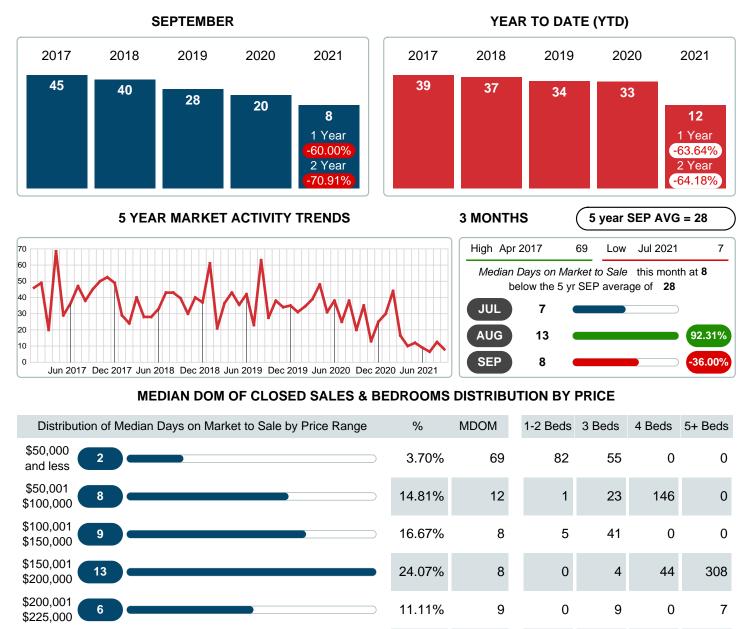

### MONTHLY INVENTORY ANALYSIS

Report produced on Aug 10, 2023 for MLS Technology Inc.

| Compared                                      | September |         |         |  |
|-----------------------------------------------|-----------|---------|---------|--|
| Metrics                                       | 2020      | 2021    | +/-%    |  |
| Closed Listings                               | 65        | 54      | -16.92% |  |
| Pending Listings                              | 60        | 40      | -33.33% |  |
| New Listings                                  | 59        | 51      | -13.56% |  |
| Median List Price                             | 169,900   | 179,700 | 5.77%   |  |
| Median Sale Price                             | 178,000   | 180,100 | 1.18%   |  |
| Median Percent of Selling Price to List Price | 99.26%    | 100.00% | 0.74%   |  |
| Median Days on Market to Sale                 | 20.00     | 8.00    | -60.00% |  |
| End of Month Inventory                        | 142       | 108     | -23.94% |  |
| Months Supply of Inventory                    | 3.15      | 2.13    | -32.32% |  |

#### **Median Days on Market Shortens**

The median number of **8.00** days that homes spent on the market before selling decreased by 12.00 days or **60.00%** in September 2021 compared to last year's same month at **20.00** DOM.

### MEDIAN DAYS ON MARKET TO SALE

Report produced on Aug 10, 2023 for MLS Technology Inc.

| \$225,001<br>\$475,000 <b>11</b> |            | 20.37% | 8   | 0 | 14      | 6     | 208   |       |
|----------------------------------|------------|--------|-----|---|---------|-------|-------|-------|
| \$475,001 5                      |            | 9.26%  | 8   | 0 | 3       | 56    | 7     |       |
| Median Closed DOM                | 8          |        |     | 4 | 9       | 30    | 8     |       |
| Total Closed Units               | 54         | 100%   | 8.0 | 9 | 34      | 6     | 5     |       |
| Total Closed Volume              | 11,828,950 |        |     |   | 830.75K | 6.76M | 2.11M | 2.13M |
|                                  |            |        |     |   |         |       |       |       |