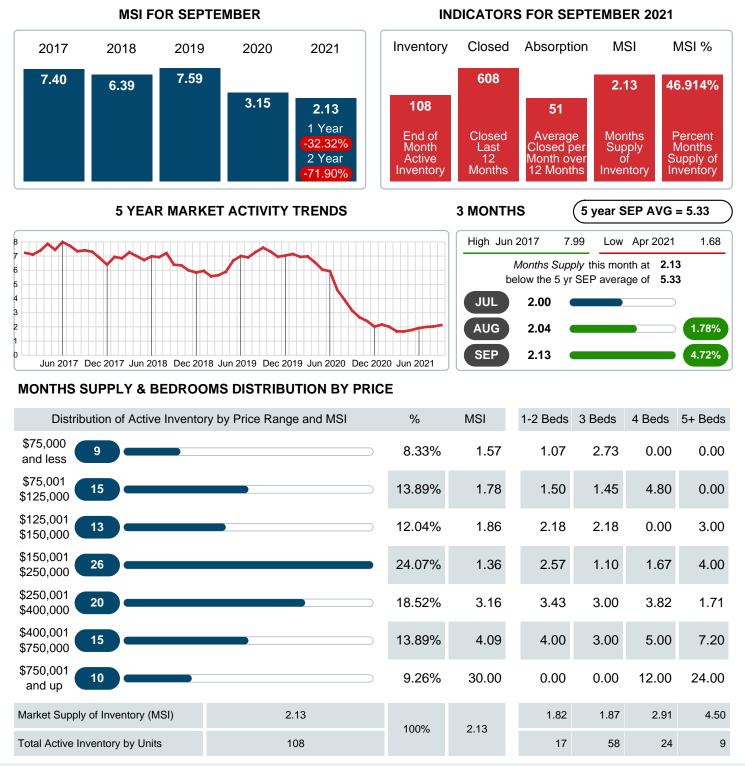

### MONTHLY INVENTORY ANALYSIS

Report produced on Aug 10, 2023 for MLS Technology Inc.

| Compared                                      | September |         |         |  |
|-----------------------------------------------|-----------|---------|---------|--|
| Metrics                                       | 2020      | 2021    | +/-%    |  |
| Closed Listings                               | 65        | 54      | -16.92% |  |
| Pending Listings                              | 60        | 40      | -33.33% |  |
| New Listings                                  | 59        | 51      | -13.56% |  |
| Median List Price                             | 169,900   | 179,700 | 5.77%   |  |
| Median Sale Price                             | 178,000   | 180,100 | 1.18%   |  |
| Median Percent of Selling Price to List Price | 99.26%    | 100.00% | 0.74%   |  |
| Median Days on Market to Sale                 | 20.00     | 8.00    | -60.00% |  |
| End of Month Inventory                        | 142       | 108     | -23.94% |  |
| Months Supply of Inventory                    | 3.15      | 2.13    | -32.32% |  |

### Months Supply of Inventory (MSI) Decreases

The total housing inventory at the end of September 2021 decreased **23.94%** to 108 existing homes available for sale. Over the last 12 months this area has had an average of 51 closed sales per month. This represents an unsold inventory index of **2.13** MSI for this period.

## MONTHS SUPPLY of INVENTORY (MSI)

Report produced on Aug 10, 2023 for MLS Technology Inc.

Contact: MLS Technology Inc.

Phone: 918-663-7500

Email: support@mlstechnology.com

Area Delimited by County Of Cherokee - Residential Property Type