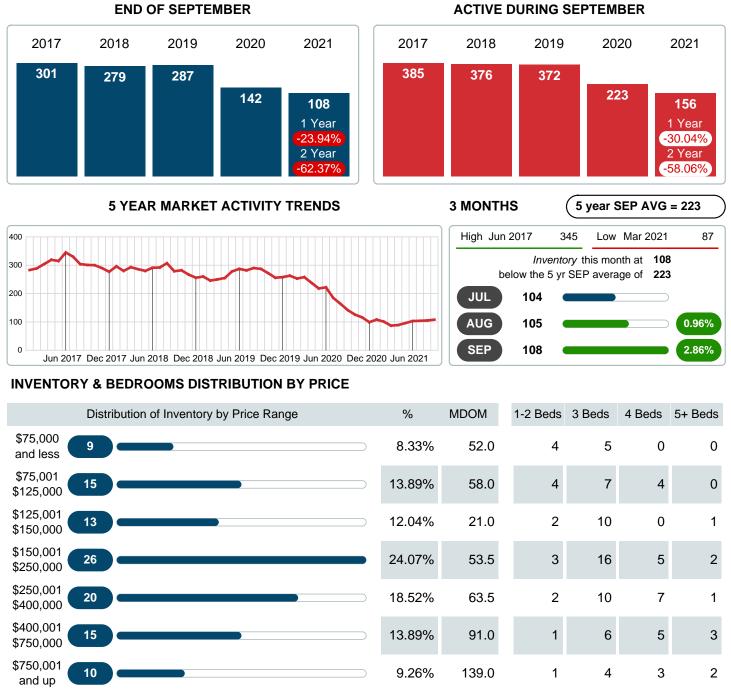

### MONTHLY INVENTORY ANALYSIS

Report produced on Aug 10, 2023 for MLS Technology Inc.

| Compared                                      | September |         |         |  |
|-----------------------------------------------|-----------|---------|---------|--|
| Metrics                                       | 2020      | 2021    | +/-%    |  |
| Closed Listings                               | 65        | 54      | -16.92% |  |
| Pending Listings                              | 60        | 40      | -33.33% |  |
| New Listings                                  | 59        | 51      | -13.56% |  |
| Median List Price                             | 169,900   | 179,700 | 5.77%   |  |
| Median Sale Price                             | 178,000   | 180,100 | 1.18%   |  |
| Median Percent of Selling Price to List Price | 99.26%    | 100.00% | 0.74%   |  |
| Median Days on Market to Sale                 | 20.00     | 8.00    | -60.00% |  |
| End of Month Inventory                        | 142       | 108     | -23.94% |  |
| Months Supply of Inventory                    | 3.15      | 2.13    | -32.32% |  |

Absorption: Last 12 months, an Average of **51** Sales/Month Active Inventory as of September 30, 2021 = **108** 

### Months Supply of Inventory (MSI) Decreases

The total housing inventory at the end of September 2021 decreased **23.94%** to 108 existing homes available for sale. Over the last 12 months this area has had an average of 51 closed sales per month. This represents an unsold inventory index of **2.13** MSI for this period.

### **ACTIVE INVENTORY**

Report produced on Aug 10, 2023 for MLS Technology Inc.

Total Active Inventory by Units 108 17 58 24 Total Active Inventory by Volume 39,986,615 100% 54.5 5.36M 19.08M 9.38M 6.17M \$219,450 Median Active Inventory Listing Price \$130,000 \$180,150 \$288,675 \$599,000

Contact: MLS Technology Inc.

Phone: 918-663-7500

Email: support@mlstechnology.com

Reports produced and compiled by RE STATS Inc. Information is deemed reliable but not guaranteed. Does not reflect all market activity.