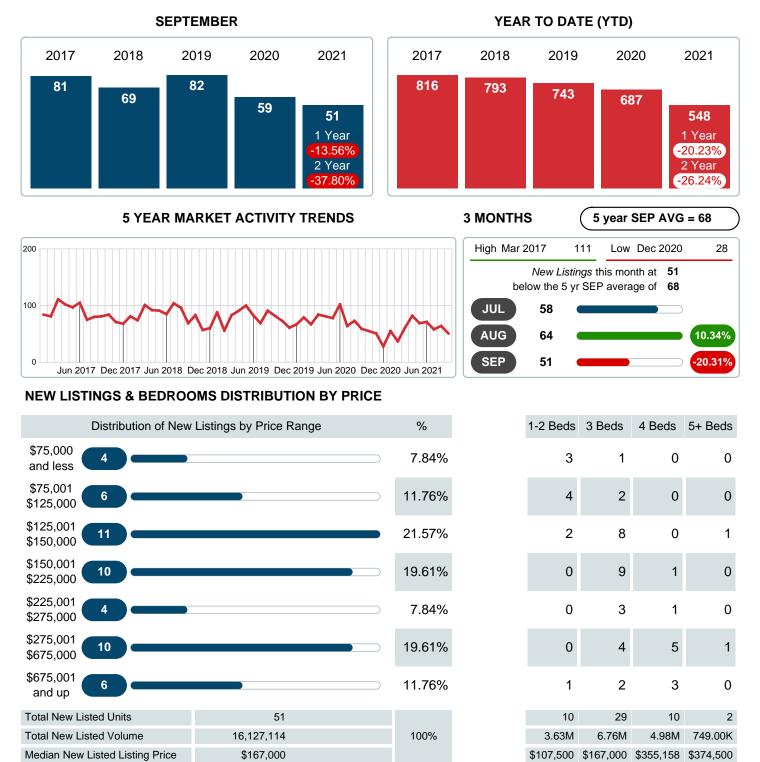

### MONTHLY INVENTORY ANALYSIS

Report produced on Aug 10, 2023 for MLS Technology Inc.

| Compared                                      | September |         |         |  |
|-----------------------------------------------|-----------|---------|---------|--|
| Metrics                                       | 2020      | 2021    | +/-%    |  |
| Closed Listings                               | 65        | 54      | -16.92% |  |
| Pending Listings                              | 60        | 40      | -33.33% |  |
| New Listings                                  | 59        | 51      | -13.56% |  |
| Median List Price                             | 169,900   | 179,700 | 5.77%   |  |
| Median Sale Price                             | 178,000   | 180,100 | 1.18%   |  |
| Median Percent of Selling Price to List Price | 99.26%    | 100.00% | 0.74%   |  |
| Median Days on Market to Sale                 | 20.00     | 8.00    | -60.00% |  |
| End of Month Inventory                        | 142       | 108     | -23.94% |  |
| Months Supply of Inventory                    | 3.15      | 2.13    | -32.32% |  |

#### Sales Success for September 2021 is Positive

Overall, with Median Prices going up and Days on Market decreasing, the Listed versus Closed Ratio finished weak this month.

There were 51 New Listings in September 2021, down **13.56%** from last year at 59. Furthermore, there were 54 Closed Listings this month versus last year at 65, a **-16.92%** decrease.

### **NEW LISTINGS**

Report produced on Aug 10, 2023 for MLS Technology Inc.

Contact: MLS Technology Inc.

Phone: 918-663-7500

Email: support@mlstechnology.com