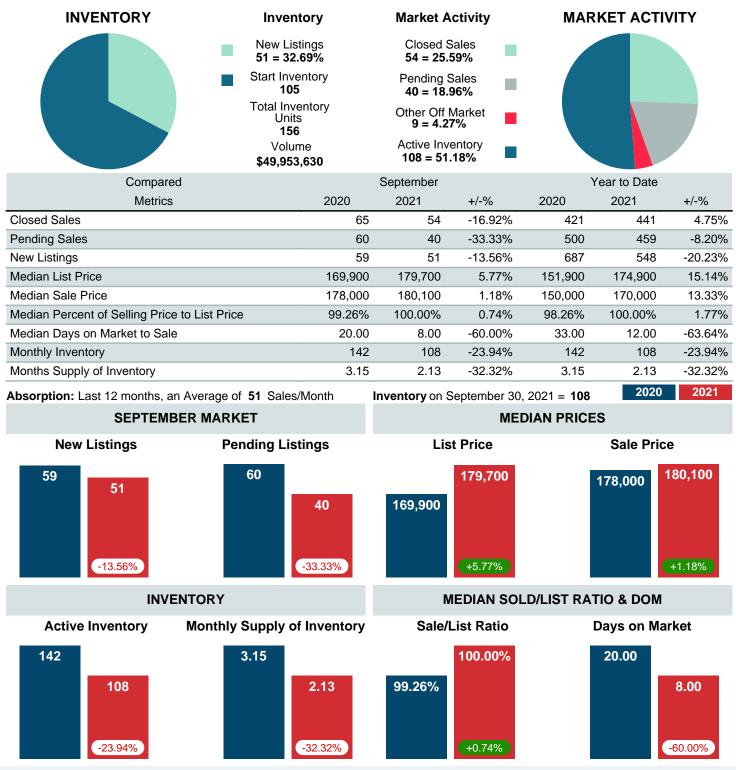

### MONTHLY INVENTORY ANALYSIS

Report produced on Aug 10, 2023 for MLS Technology Inc.

| Compared                                      | September |         |         |  |
|-----------------------------------------------|-----------|---------|---------|--|
| Metrics                                       | 2020      | 2021    | +/-%    |  |
| Closed Listings                               | 65        | 54      | -16.92% |  |
| Pending Listings                              | 60        | 40      | -33.33% |  |
| New Listings                                  | 59        | 51      | -13.56% |  |
| Median List Price                             | 169,900   | 179,700 | 5.77%   |  |
| Median Sale Price                             | 178,000   | 180,100 | 1.18%   |  |
| Median Percent of Selling Price to List Price | 99.26%    | 100.00% | 0.74%   |  |
| Median Days on Market to Sale                 | 20.00     | 8.00    | -60.00% |  |
| End of Month Inventory                        | 142       | 108     | -23.94% |  |
| Months Supply of Inventory                    | 3.15      | 2.13    | -32.32% |  |

Absorption: Last 12 months, an Average of **51** Sales/Month Active Inventory as of September 30, 2021 = **108** 

### Months Supply of Inventory (MSI) Decreases

The total housing inventory at the end of September 2021 decreased **23.94%** to 108 existing homes available for sale. Over the last 12 months this area has had an average of 51 closed sales per month. This represents an unsold inventory index of **2.13** MSI for this period.

#### Median Sale Price Going Up

According to the preliminary trends, this market area has experienced some upward momentum with the increase of Median Price this month. Prices went up **1.18%** in September 2021 to \$180,100 versus the previous year at \$178,000.

#### **Median Days on Market Shortens**

The median number of **8.00** days that homes spent on the market before selling decreased by 12.00 days or **60.00%** in September 2021 compared to last year's same month at **20.00** DOM.

#### Sales Success for September 2021 is Positive

Overall, with Median Prices going up and Days on Market decreasing, the Listed versus Closed Ratio finished weak this month.

There were 51 New Listings in September 2021, down **13.56%** from last year at 59. Furthermore, there were 54 Closed Listings this month versus last year at 65, a **-16.92%** decrease.

Closed versus Listed trends yielded a **105.9%** ratio, down from previous year's, September 2020, at **110.2%**, a **3.89%** downswing. This will certainly create pressure on a decreasing Monthi $_{i}$ /<sub>2</sub>s Supply of Inventory (MSI) in the months to come.