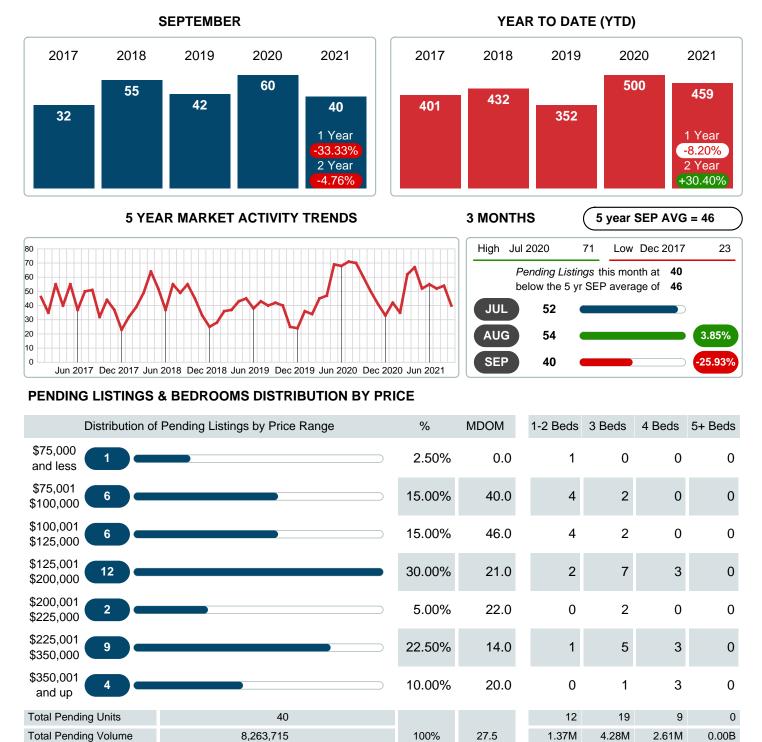

### MONTHLY INVENTORY ANALYSIS

Report produced on Aug 10, 2023 for MLS Technology Inc.

| Compared                                      | September |         |         |  |
|-----------------------------------------------|-----------|---------|---------|--|
| Metrics                                       | 2020      | 2021    | +/-%    |  |
| Closed Listings                               | 65        | 54      | -16.92% |  |
| Pending Listings                              | 60        | 40      | -33.33% |  |
| New Listings                                  | 59        | 51      | -13.56% |  |
| Median List Price                             | 169,900   | 179,700 | 5.77%   |  |
| Median Sale Price                             | 178,000   | 180,100 | 1.18%   |  |
| Median Percent of Selling Price to List Price | 99.26%    | 100.00% | 0.74%   |  |
| Median Days on Market to Sale                 | 20.00     | 8.00    | -60.00% |  |
| End of Month Inventory                        | 142       | 108     | -23.94% |  |
| Months Supply of Inventory                    | 3.15      | 2.13    | -32.32% |  |

#### Sales Success for September 2021 is Positive

Overall, with Median Prices going up and Days on Market decreasing, the Listed versus Closed Ratio finished weak this month.

There were 51 New Listings in September 2021, down **13.56%** from last year at 59. Furthermore, there were 54 Closed Listings this month versus last year at 65, a **-16.92%** decrease.

### PENDING LISTINGS

Report produced on Aug 10, 2023 for MLS Technology Inc.

Contact: MLS Technology Inc.

Median Listing Price

Phone: 918-663-7500

Email: support@mlstechnology.com

\$109,950 \$189,900 \$279,000

Reports produced and compiled by RE STATS Inc. Information is deemed reliable but not guaranteed. Does not reflect all market activity.

\$165,950

\$0