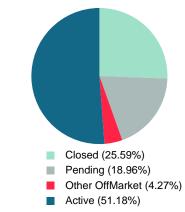

Absorption: Last 12 months, an Average of **51** Sales/Month Active Inventory as of September 30, 2021 = **108** 

### **ACTIVE INVENTORY**

Report produced on Aug 10, 2023 for MLS Technology Inc.

Total Active Inventory by Units 108 17 58 24 Total Active Inventory by Volume 39,986,615 100% 54.5 5.36M 19.08M 9.38M 6.17M \$219,450 Median Active Inventory Listing Price \$130,000 \$180,150 \$288,675 \$599,000