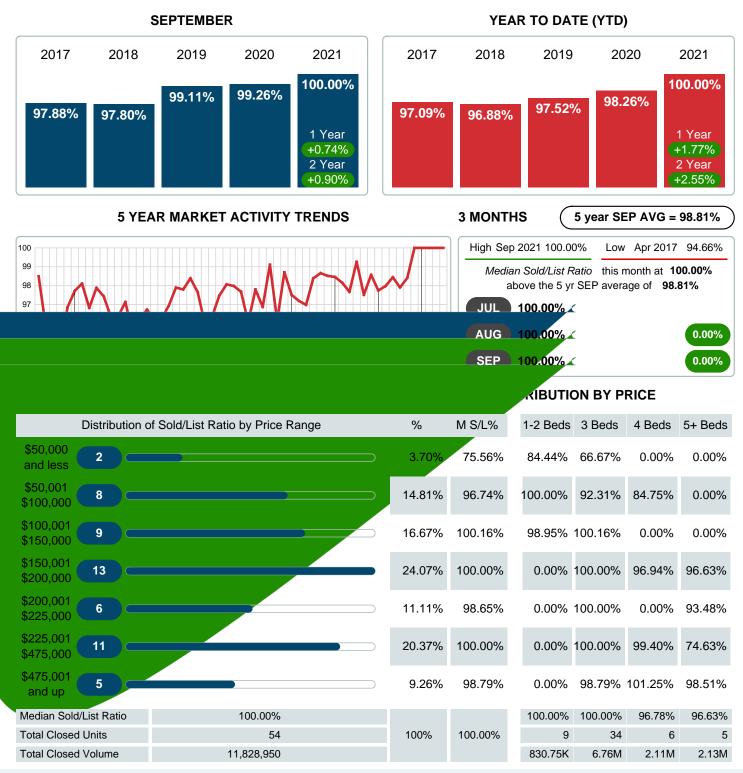

### MEDIAN PERCENT OF SELLING PRICE TO LISTING PRICE

Report produced on Aug 10, 2023 for MLS Technology Inc.

Contact: MLS Technology Inc.

Phone: 918-663-7500

Email: support@mlstechnology.com