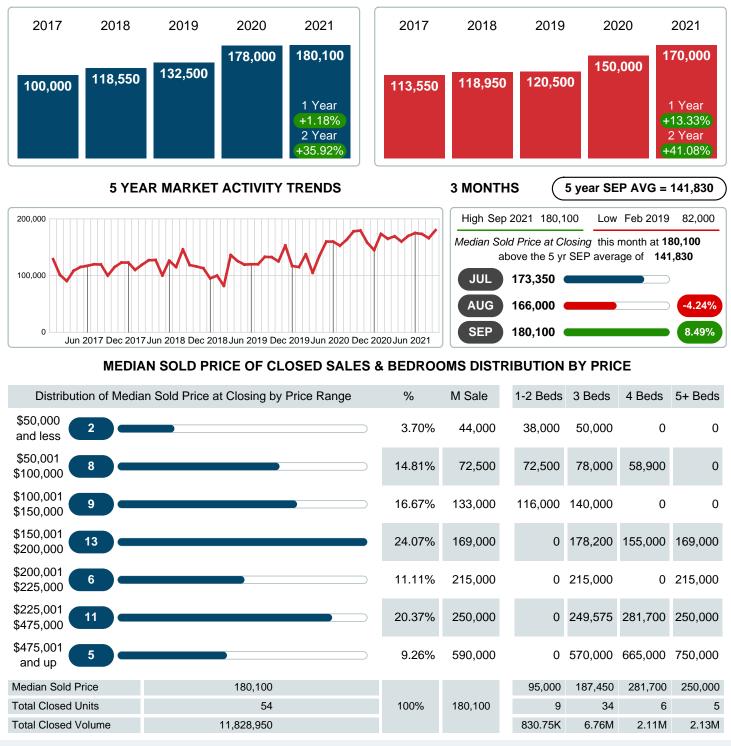

#### Median Sale Price Going Up

According to the preliminary trends, this market area has experienced some upward momentum with the increase of Median Price this month. Prices went up **1.18%** in September 2021 to \$180,100 versus the previous year at \$178,000.

### CLOSED LISTINGS

Report produced on Aug 10, 2023 for MLS Technology Inc.

24.07%

11.11%

20.37%

9.26%

100%

Phone: 918-663-7500

8.0

8.5

8.0

8.0

8.0

Reports produced and compiled by RE STATS Inc. Information is deemed reliable but not guaranteed. Does not reflect all market activity.

54

11,828,950

\$180,100

Email: support@mlstechnology.com

\$95,000 \$187,450 \$281,700 \$250,000

11

5

8

1

34

6.76M

1

0

2

2

6

2.11M

1

1

1

2

5

2.13M

830.75K

0

0

0

0

9

13

6

11

5

Contact: MLS Technology Inc.

\$200,000 \$200,001

\$225,000 \$225,001

\$475,000 \$475,001

and up

**Total Closed Units** 

**Total Closed Volume** 

Median Closed Price

RELEDATUM