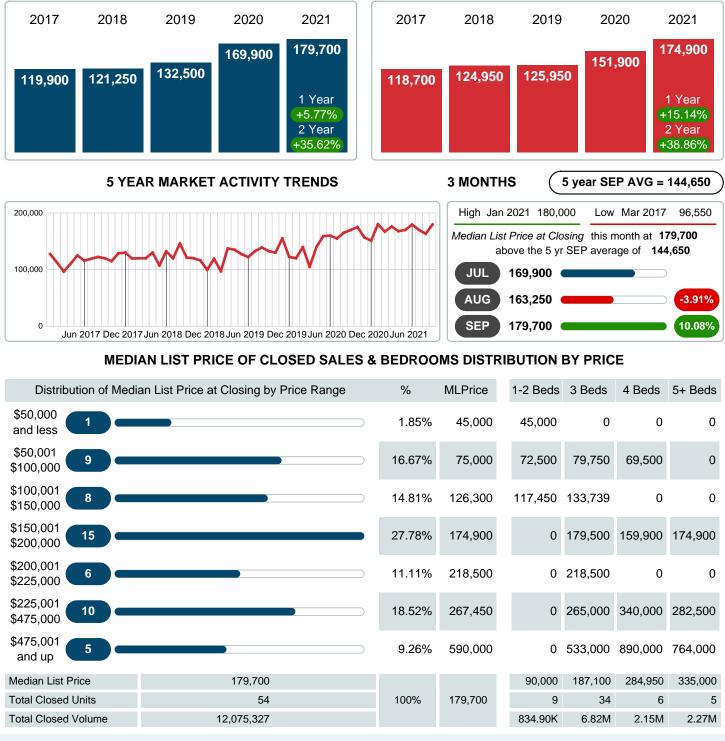

### MONTHLY INVENTORY ANALYSIS

Report produced on Aug 10, 2023 for MLS Technology Inc.

| Compared                                      | September |         |         |  |
|-----------------------------------------------|-----------|---------|---------|--|
| Metrics                                       | 2020      | 2021    | +/-%    |  |
| Closed Listings                               | 65        | 54      | -16.92% |  |
| Pending Listings                              | 60        | 40      | -33.33% |  |
| New Listings                                  | 59        | 51      | -13.56% |  |
| Median List Price                             | 169,900   | 179,700 | 5.77%   |  |
| Median Sale Price                             | 178,000   | 180,100 | 1.18%   |  |
| Median Percent of Selling Price to List Price | 99.26%    | 100.00% | 0.74%   |  |
| Median Days on Market to Sale                 | 20.00     | 8.00    | -60.00% |  |
| End of Month Inventory                        | 142       | 108     | -23.94% |  |
| Months Supply of Inventory                    | 3.15      | 2.13    | -32.32% |  |

#### Median Sale Price Going Up

According to the preliminary trends, this market area has experienced some upward momentum with the increase of Median Price this month. Prices went up **1.18%** in September 2021 to \$180,100 versus the previous year at \$178,000.

### MEDIAN LIST PRICE AT CLOSING

Report produced on Aug 10, 2023 for MLS Technology Inc.

Contact: MLS Technology Inc.

Phone: 918-663-7500

Email: support@mlstechnology.com

**SEPTEMBER** 

### MEDIAN SOLD PRICE AT CLOSING

Report produced on Aug 10, 2023 for MLS Technology Inc.

Contact: MLS Technology Inc.

Phone: 918-663-7500

Email: support@mlstechnology.com

Area Delimited by County Of Cherokee - Residential Property Type