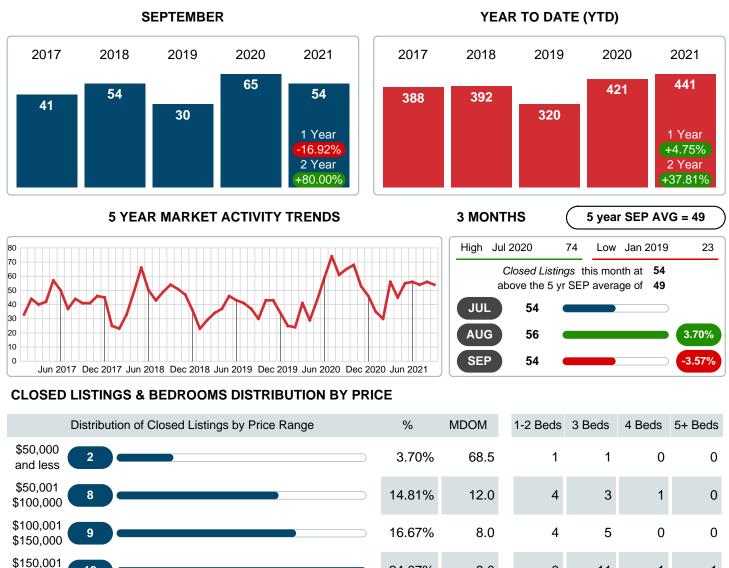

### MONTHLY INVENTORY ANALYSIS

Report produced on Aug 10, 2023 for MLS Technology Inc.

| Compared                                      | September |         |         |  |
|-----------------------------------------------|-----------|---------|---------|--|
| Metrics                                       | 2020      | 2021    | +/-%    |  |
| Closed Listings                               | 65        | 54      | -16.92% |  |
| Pending Listings                              | 60        | 40      | -33.33% |  |
| New Listings                                  | 59        | 51      | -13.56% |  |
| Median List Price                             | 169,900   | 179,700 | 5.77%   |  |
| Median Sale Price                             | 178,000   | 180,100 | 1.18%   |  |
| Median Percent of Selling Price to List Price | 99.26%    | 100.00% | 0.74%   |  |
| Median Days on Market to Sale                 | 20.00     | 8.00    | -60.00% |  |
| End of Month Inventory                        | 142       | 108     | -23.94% |  |
| Months Supply of Inventory                    | 3.15      | 2.13    | -32.32% |  |

#### Sales Success for September 2021 is Positive

Overall, with Median Prices going up and Days on Market decreasing, the Listed versus Closed Ratio finished weak this month.

There were 51 New Listings in September 2021, down **13.56%** from last year at 59. Furthermore, there were 54 Closed Listings this month versus last year at 65, a **-16.92%** decrease.

Closed versus Listed trends yielded a **105.9%** ratio, down from previous year's, September 2020, at **110.2%**, a **3.89%** downswing. This will certainly create pressure on a decreasing Monthi $_{i}$ /<sub>2</sub>s Supply of Inventory (MSI) in the months to come.

### CLOSED LISTINGS

Report produced on Aug 10, 2023 for MLS Technology Inc.

24.07%

11.11%

20.37%

9.26%

100%

Phone: 918-663-7500

8.0

8.5

8.0

8.0

8.0

Reports produced and compiled by RE STATS Inc. Information is deemed reliable but not guaranteed. Does not reflect all market activity.

54

11,828,950

\$180,100

Email: support@mlstechnology.com

\$95,000 \$187,450 \$281,700 \$250,000

11

5

8

1

34

\$200,000 \$200,001

\$225,000 \$225,001

\$475,000 \$475,001

and up

**Total Closed Units** 

**Total Closed Volume** 

Median Closed Price

RELEDATUM