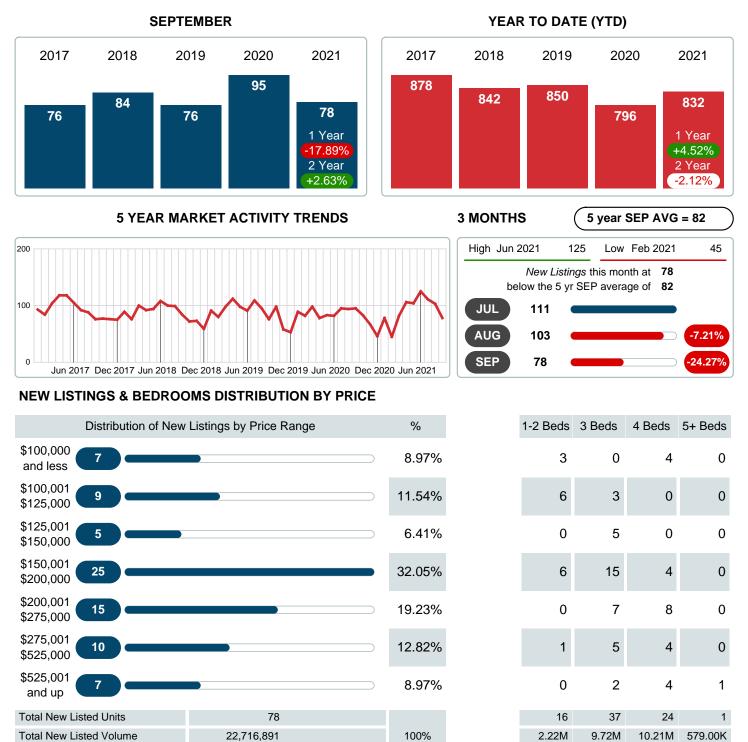

### **NEW LISTINGS**

Report produced on Aug 10, 2023 for MLS Technology Inc.

\$121,500 \$189,900 \$268,700 \$579,000

Median New Listed Listing Price Contact: MLS Technology Inc.

Phone: 918-663-7500

Email: support@mlstechnology.com

Reports produced and compiled by RE STATS Inc. Information is deemed reliable but not guaranteed. Does not reflect all market activity.

\$189,450

\$800,001

and up

11

Total Active Inventory by Units

Total Active Inventory by Volume

### Sales Success for September 2021 is Positive

Overall, with Median Prices going up and Days on Market increasing, the Listed versus Closed Ratio finished strong this month.

There were 78 New Listings in September 2021, down **17.89%** from last year at 95. Furthermore, there were 87 Closed Listings this month versus last year at 63, a **38.10%** increase.