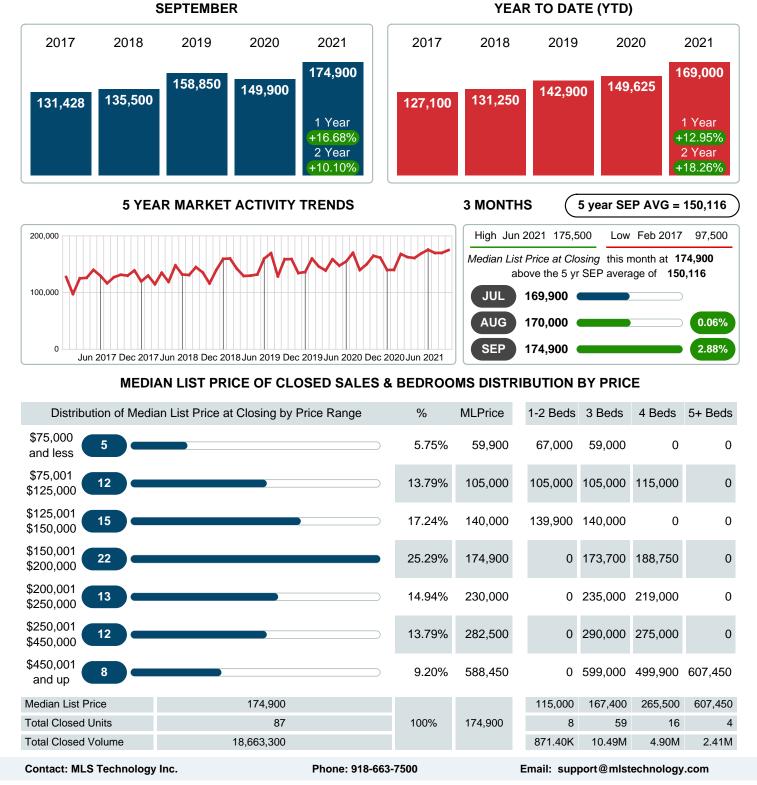

### Median Sale Price Going Up

According to the preliminary trends, this market area has experienced some upward momentum with the increase of Median Price this month. Prices went up **18.09%** in September 2021 to \$173,000 versus the previous year at \$146,500.