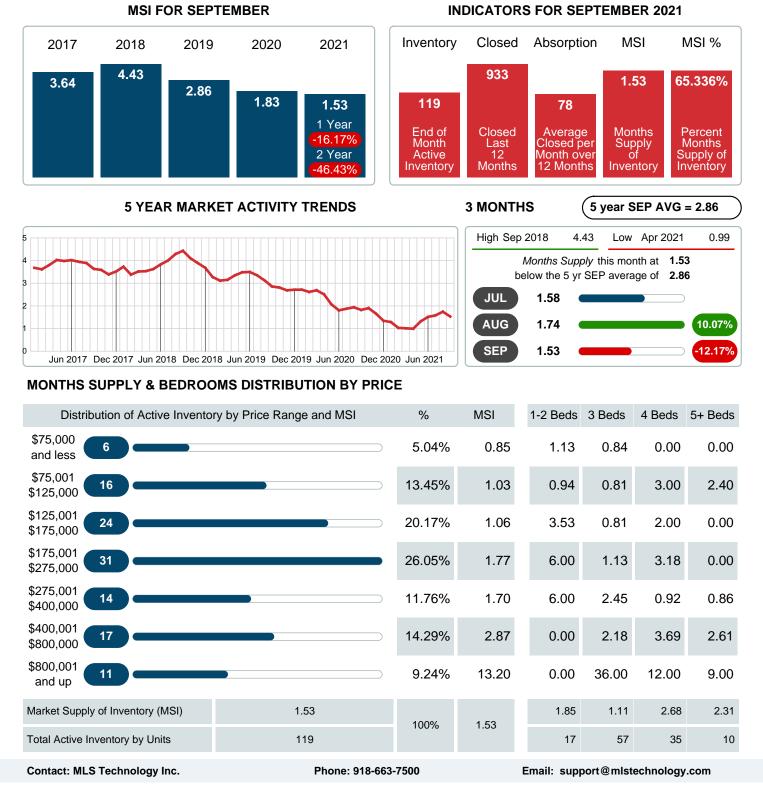

### Months Supply of Inventory (MSI) Increases

The total housing inventory at the end of September 2021 rose **1.71%** to 119 existing homes available for sale. Over the last 12 months this area has had an average of 78 closed sales per month. This represents an unsold inventory index of **1.53** MSI for this period.