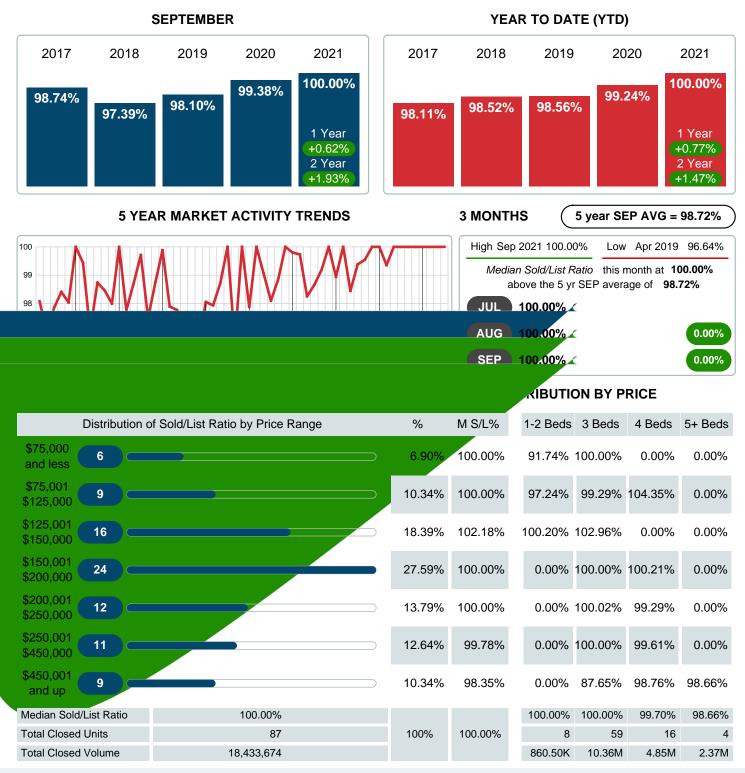

## MEDIAN PERCENT OF SELLING PRICE TO LISTING PRICE

Report produced on Aug 10, 2023 for MLS Technology Inc.

Contact: MLS Technology Inc.

Phone: 918-663-7500

Email: support@mlstechnology.com

### MONTHLY INVENTORY ANALYSIS

Report produced on Aug 10, 2023 for MLS Technology Inc.

| Compared                                      | September |         |         |
|-----------------------------------------------|-----------|---------|---------|
| Metrics                                       | 2020      | 2021    | +/-%    |
| Closed Listings                               | 63        | 87      | 38.10%  |
| Pending Listings                              | 90        | 83      | -7.78%  |
| New Listings                                  | 95        | 78      | -17.89% |
| Median List Price                             | 149,900   | 174,900 | 16.68%  |
| Median Sale Price                             | 146,500   | 173,000 | 18.09%  |
| Median Percent of Selling Price to List Price | 99.38%    | 100.00% | 0.62%   |
| Median Days on Market to Sale                 | 8.00      | 9.00    | 12.50%  |
| End of Month Inventory                        | 117       | 119     | 1.71%   |
| Months Supply of Inventory                    | 1.83      | 1.53    | -16.17% |