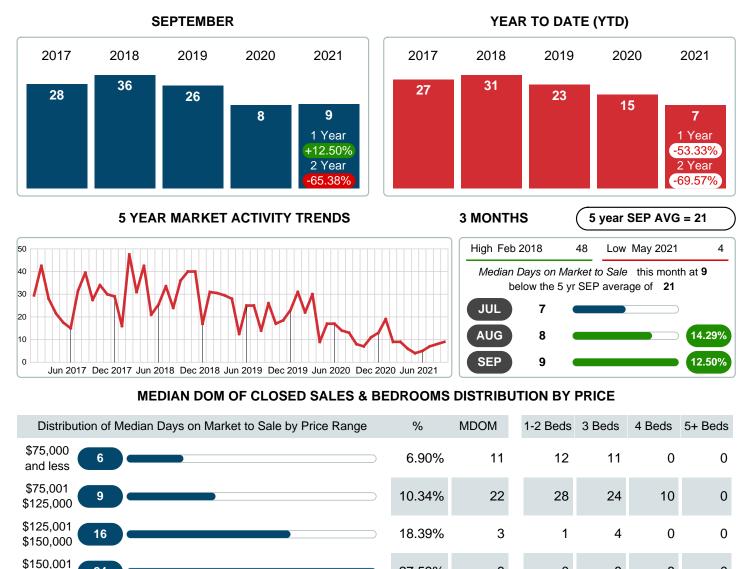

### Median Days on Market Lengthens

The median number of **9.00** days that homes spent on the market before selling increased by 1.00 days or **12.50%** in September 2021 compared to last year's same month at **8.00** DOM.