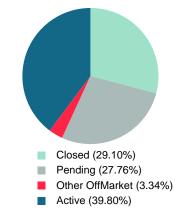

Reports produced and compiled by RE STATS Inc. Information is deemed reliable but not guaranteed. Does not reflect all market activity.

\$189,450

\$800,001

and up

11

Total Active Inventory by Units

Total Active Inventory by Volume

## ACTIVE INVENTORY

Report produced on Aug 10, 2023 for MLS Technology Inc.

9.24%

100%

72.0

52.0

Reports produced and compiled by RE STATS Inc. Information is deemed reliable but not guaranteed. Does not reflect all market activity.

Phone: 918-663-7500

119

45,962,661

\$212,984

3

10

7.74M

3

57

\$153,900 \$185,000 \$275,000 \$514,450

18.81M

Email: support@mlstechnology.com

0

17

2.69M

5