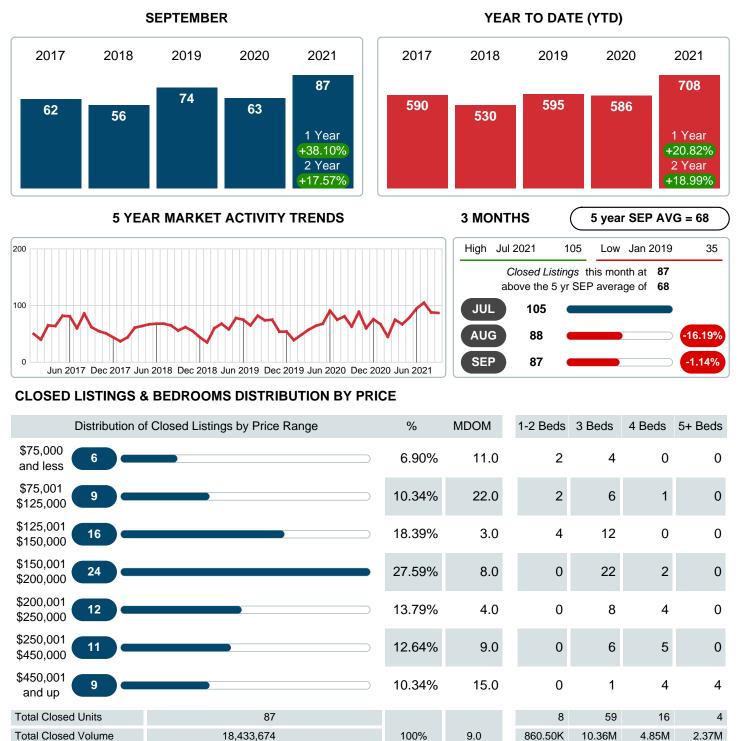

### **CLOSED LISTINGS**

Report produced on Aug 10, 2023 for MLS Technology Inc.

Contact: MLS Technology Inc.

Median Closed Price

Phone: 918-663-7500

Email: support@mlstechnology.com

\$116,250 \$165,000 \$261,500 \$594,950

Reports produced and compiled by RE STATS Inc. Information is deemed reliable but not guaranteed. Does not reflect all market activity.

\$173,000

### Sales Success for September 2021 is Positive

Overall, with Median Prices going up and Days on Market increasing, the Listed versus Closed Ratio finished strong this month.

There were 78 New Listings in September 2021, down **17.89%** from last year at 95. Furthermore, there were 87 Closed Listings this month versus last year at 63, a **38.10%** increase.