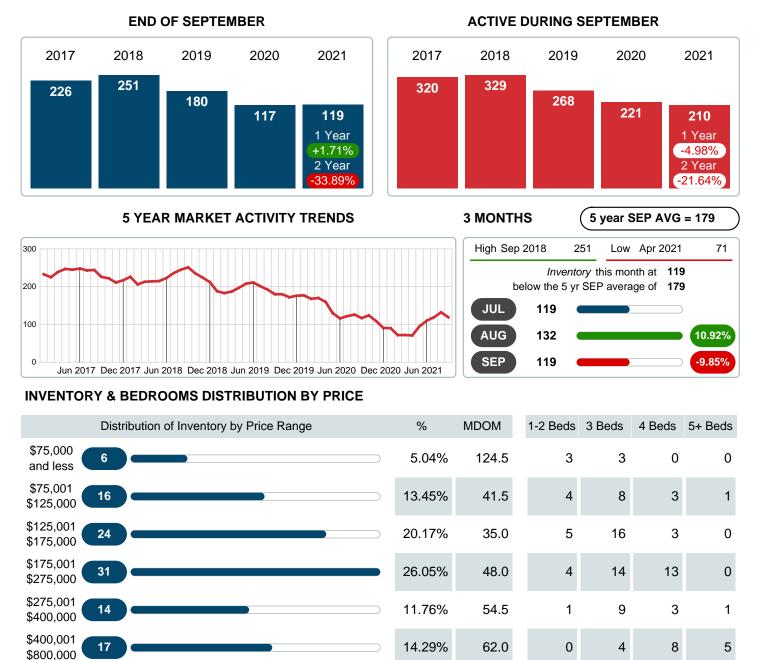

Absorption: Last 12 months, an Average of **78** Sales/Month Active Inventory as of September 30, 2021 = **119** 

### Months Supply of Inventory (MSI) Increases

The total housing inventory at the end of September 2021 rose **1.71%** to 119 existing homes available for sale. Over the last 12 months this area has had an average of 78 closed sales per month. This represents an unsold inventory index of **1.53** MSI for this period.