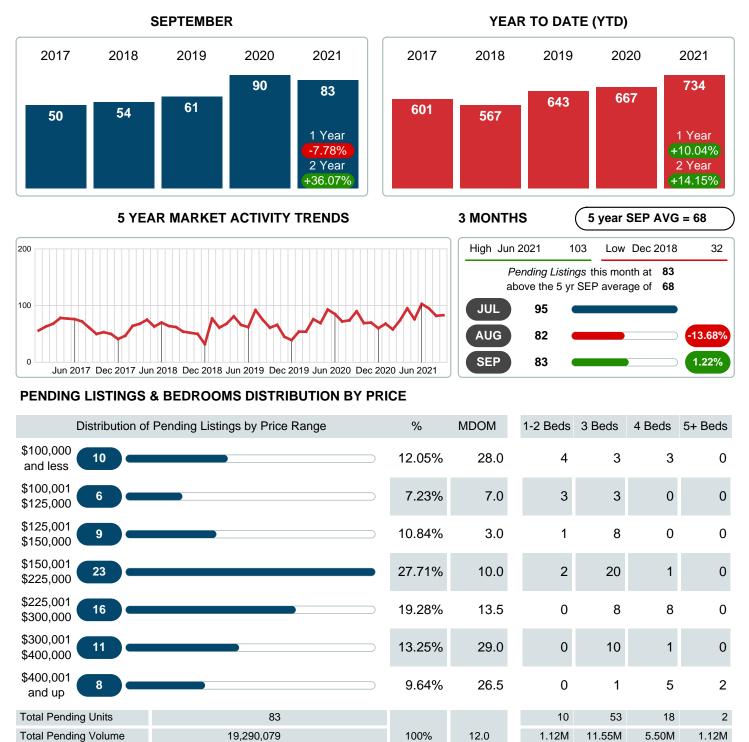

### PENDING LISTINGS

Report produced on Aug 10, 2023 for MLS Technology Inc.

Contact: MLS Technology Inc.

Median Listing Price

Phone: 918-663-7500

Email: support@mlstechnology.com

\$112,500 \$200,000 \$268,700 \$559,500

Reports produced and compiled by RE STATS Inc. Information is deemed reliable but not guaranteed. Does not reflect all market activity.

\$200,000

### Sales Success for September 2021 is Positive

Overall, with Median Prices going up and Days on Market increasing, the Listed versus Closed Ratio finished strong this month.

There were 78 New Listings in September 2021, down **17.89%** from last year at 95. Furthermore, there were 87 Closed Listings this month versus last year at 63, a **38.10%** increase.