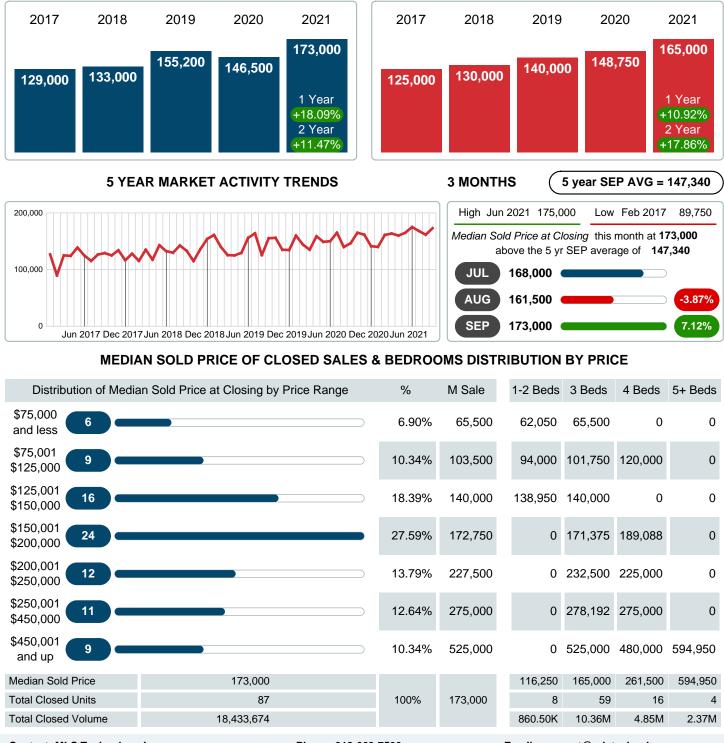

### MEDIAN SOLD PRICE AT CLOSING

Report produced on Aug 10, 2023 for MLS Technology Inc.

Contact: MLS Technology Inc.

Phone: 918-663-7500

Email: support@mlstechnology.com

Area Delimited by County Of Creek - Residential Property Type

### Median Sale Price Going Up

According to the preliminary trends, this market area has experienced some upward momentum with the increase of Median Price this month. Prices went up **18.09%** in September 2021 to \$173,000 versus the previous year at \$146,500.

### Median Days on Market Lengthens

The median number of **9.00** days that homes spent on the market before selling increased by 1.00 days or **12.50%** in September 2021 compared to last year's same month at **8.00** DOM.

### Sales Success for September 2021 is Positive

Overall, with Median Prices going up and Days on Market increasing, the Listed versus Closed Ratio finished strong this month.

There were 78 New Listings in September 2021, down **17.89%** from last year at 95. Furthermore, there were 87 Closed Listings this month versus last year at 63, a **38.10%** increase.

Closed versus Listed trends yielded a **111.5%** ratio, up from previous year's, September 2020, at **66.3%**, a **68.19%** upswing. This will certainly create pressure on an increasing Monthi $i_{\ell}$ /<sub>2</sub>s Supply of Inventory (MSI) in the months to come.