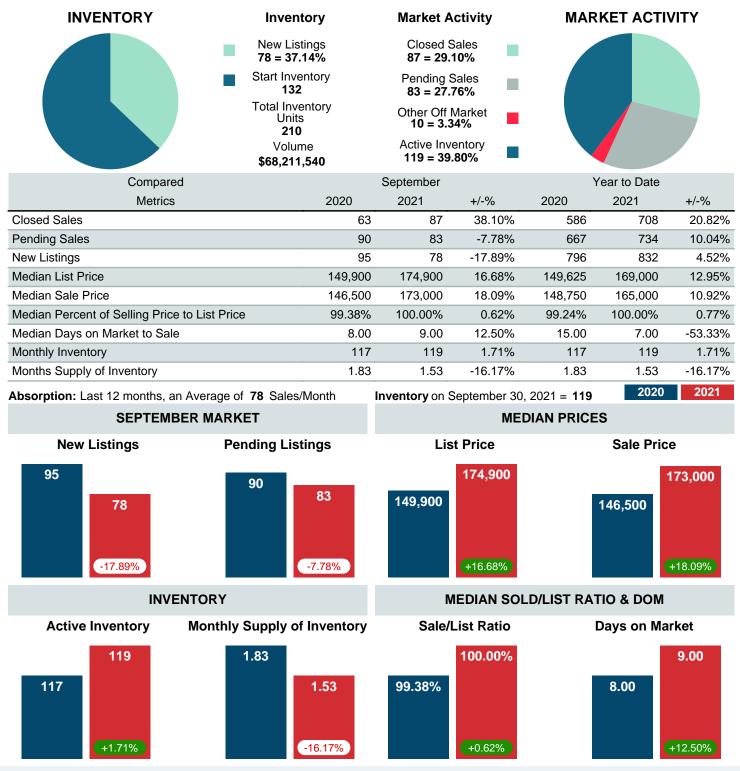

### MONTHLY INVENTORY ANALYSIS

Report produced on Aug 10, 2023 for MLS Technology Inc.

| Compared                                      | September |         |         |
|-----------------------------------------------|-----------|---------|---------|
| Metrics                                       | 2020      | 2021    | +/-%    |
| Closed Listings                               | 63        | 87      | 38.10%  |
| Pending Listings                              | 90        | 83      | -7.78%  |
| New Listings                                  | 95        | 78      | -17.89% |
| Median List Price                             | 149,900   | 174,900 | 16.68%  |
| Median Sale Price                             | 146,500   | 173,000 | 18.09%  |
| Median Percent of Selling Price to List Price | 99.38%    | 100.00% | 0.62%   |
| Median Days on Market to Sale                 | 8.00      | 9.00    | 12.50%  |
| End of Month Inventory                        | 117       | 119     | 1.71%   |
| Months Supply of Inventory                    | 1.83      | 1.53    | -16.17% |

Absorption: Last 12 months, an Average of **78** Sales/Month Active Inventory as of September 30, 2021 = **119** 

### Months Supply of Inventory (MSI) Increases

The total housing inventory at the end of September 2021 rose **1.71%** to 119 existing homes available for sale. Over the last 12 months this area has had an average of 78 closed sales per month. This represents an unsold inventory index of **1.53** MSI for this period.

### Sales Success for September 2021 is Positive

Overall, with Median Prices going up and Days on Market increasing, the Listed versus Closed Ratio finished strong this month.

There were 78 New Listings in September 2021, down **17.89%** from last year at 95. Furthermore, there were 87 Closed Listings this month versus last year at 63, a **38.10%** increase.

Closed versus Listed trends yielded a **111.5%** ratio, up from previous year's, September 2020, at **66.3%**, a **68.19%** upswing. This will certainly create pressure on an increasing Monthi $i_{\ell}$ /<sub>2</sub>s Supply of Inventory (MSI) in the months to come.

### MARKET SUMMARY

Report produced on Aug 10, 2023 for MLS Technology Inc.

Contact: MLS Technology Inc.

Phone: 918-663-7500

Email: support@mlstechnology.com