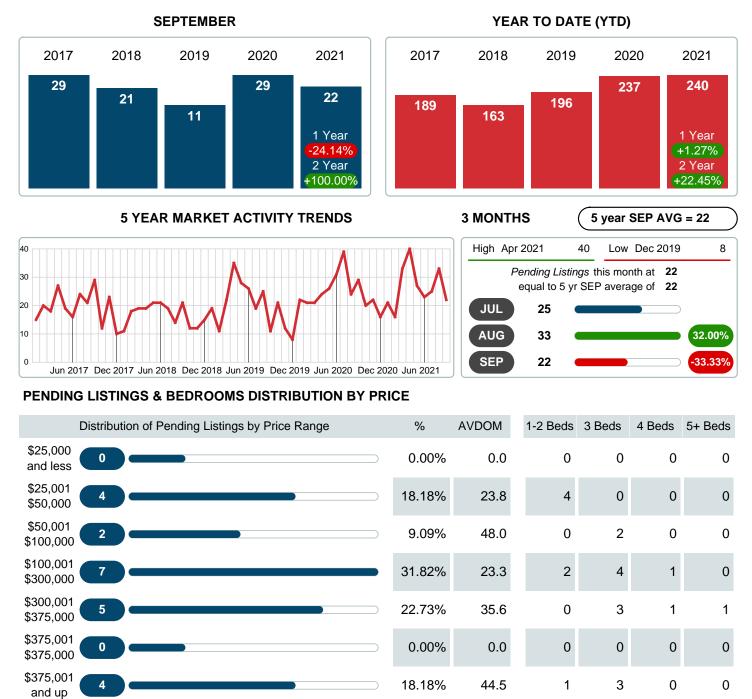

## PENDING LISTINGS

Report produced on Aug 10, 2023 for MLS Technology Inc.

 100%
 33.0
 100%
 32.00K
 3.29M
 430.00K
 350.00K

 \$118,857
 \$274,075
 \$215,000
 \$350,000

Contact: MLS Technology Inc.

**Total Pending Units** 

**Total Pending Volume** 

Average Listing Price

Phone: 918-663-7500

Email: support@mlstechnology.com

Reports produced and compiled by RE STATS Inc. Information is deemed reliable but not guaranteed. Does not reflect all market activity.

22

4,900,900

\$207,900

RELEDATUM