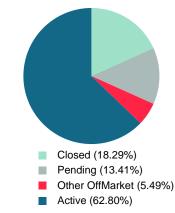

## **ACTIVE INVENTORY**

Report produced on Aug 10, 2023 for MLS Technology Inc.

Reports produced and compiled by RE STATS Inc. Information is deemed reliable but not guaranteed. Does not reflect all market activity.

28,574,200

\$277,419

103

Phone: 918-663-7500

100%

63.2

17

7.10M

5

2.12M

Page 5 of 11

57

\$150,992 \$275,984 \$417,900 \$423,000

15.73M

24

3.62M