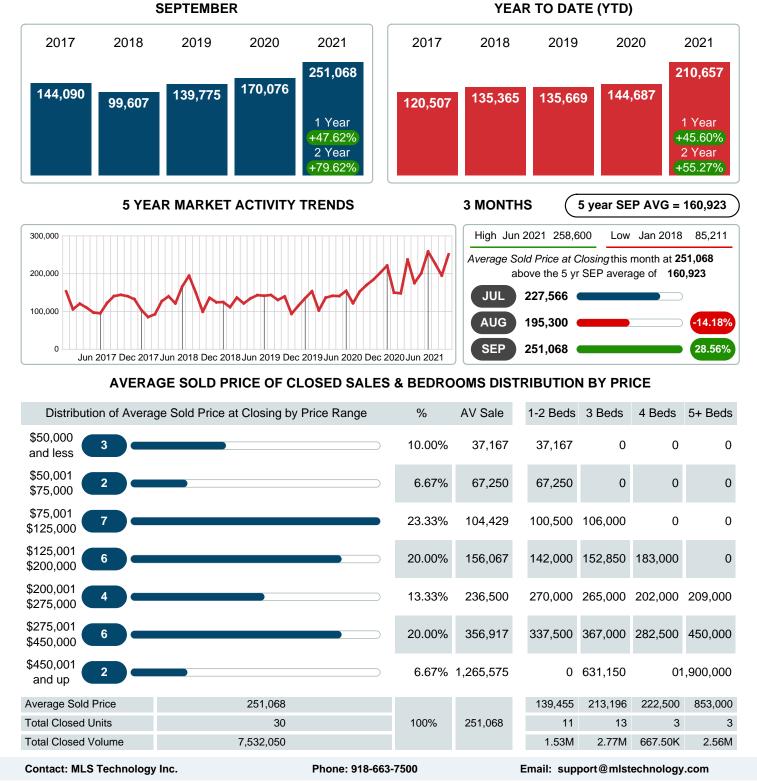

#### Average Sale Price Going Up

According to the preliminary trends, this market area has experienced some upward momentum with the increase of Average Price this month. Prices went up 47.62% in September 2021 to \$251,068 versus the previous year at \$170,076.

#### Average Days on Market Shortens

The average number of 36.27 days that homes spent on the market before selling decreased by 21.98 days or 37.74% in September 2021 compared to last year's same month at 58.25 DOM.

## **CLOSED LISTINGS**

Report produced on Aug 10, 2023 for MLS Technology Inc.

| \$125,001 <b>6</b>              |           | 20.00% | 17.7 | 1     | 4     | 1         | 0         |           |           |
|---------------------------------|-----------|--------|------|-------|-------|-----------|-----------|-----------|-----------|
| \$200,001<br>\$275,000 <b>4</b> |           | 13.33% | 11.3 | 1     | 1     | 1         | 1         |           |           |
| \$275,001 6<br>\$450,000        |           | 20.00% | 61.7 | 2     | 2     | 1         | 1         |           |           |
| \$450,001 <b>2</b>              |           | 6.67%  | 71.5 | 0     | 1     | 0         | 1         |           |           |
| Total Closed Units              | 30        |        |      | 11    | 13    | 3         | 3         |           |           |
| Total Closed Volume             | 7,532,050 | 100%   | 36.3 | 1.53M | 2.77M | 667.50K   | 2.56M     |           |           |
| Average Closed Price            | \$251,068 |        |      |       |       | \$139,455 | \$213,196 | \$222,500 | \$853,000 |

## AVERAGE SOLD PRICE AT CLOSING

Report produced on Aug 10, 2023 for MLS Technology Inc.

SEPTEMBER