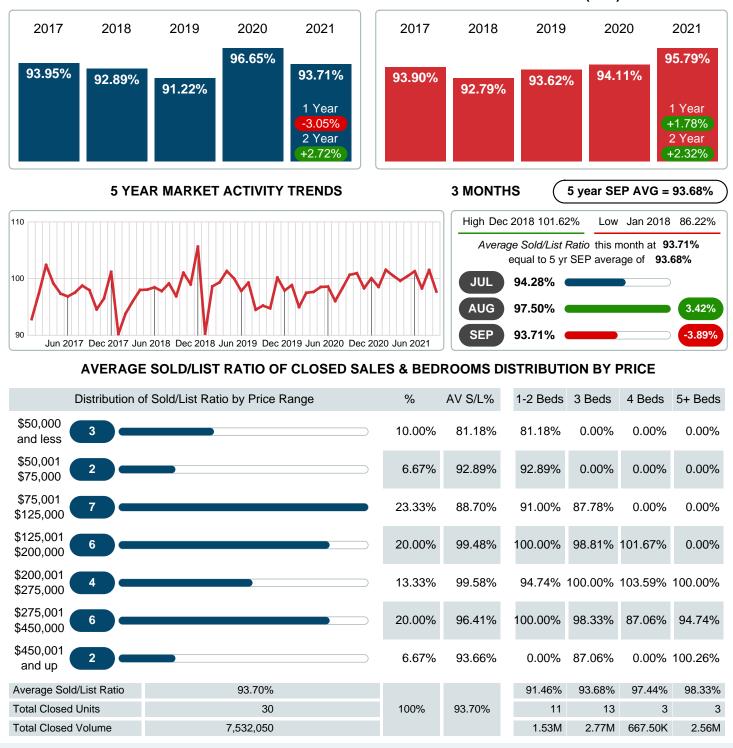

## AVERAGE PERCENT OF SELLING PRICE TO LISTING PRICE

Report produced on Aug 10, 2023 for MLS Technology Inc.

Contact: MLS Technology Inc.

Phone: 918-663-7500

Email: support@mlstechnology.com