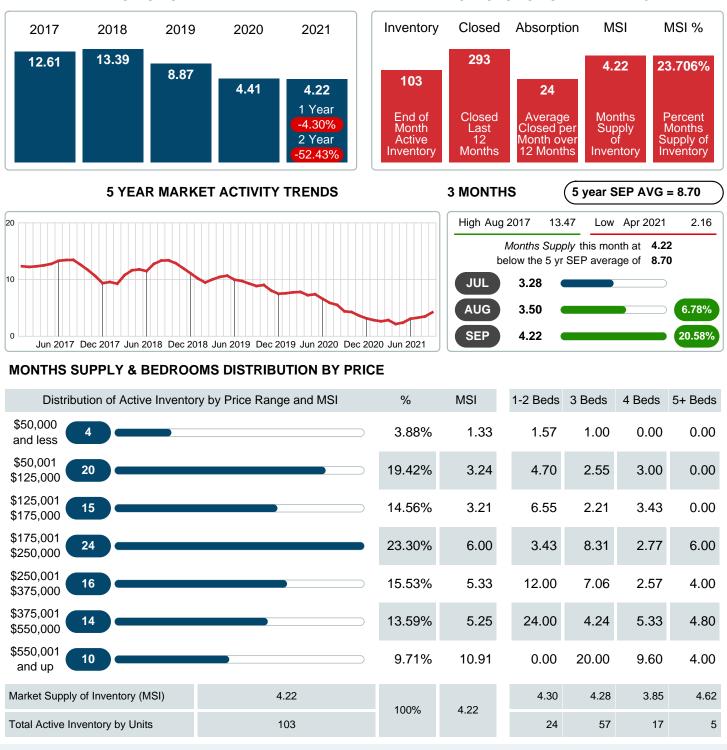

#### Months Supply of Inventory (MSI) Increases

The total housing inventory at the end of September 2021 rose 14.44% to 103 existing homes available for sale. Over the last 12 months this area has had an average of 24 closed sales per month. This represents an unsold inventory index of 4.22 MSI for this period.

**MSI FOR SEPTEMBER** 

## MONTHS SUPPLY of INVENTORY (MSI)

Report produced on Aug 10, 2023 for MLS Technology Inc.

Contact: MLS Technology Inc.

Phone: 918-663-7500

Email: support@mlstechnology.com