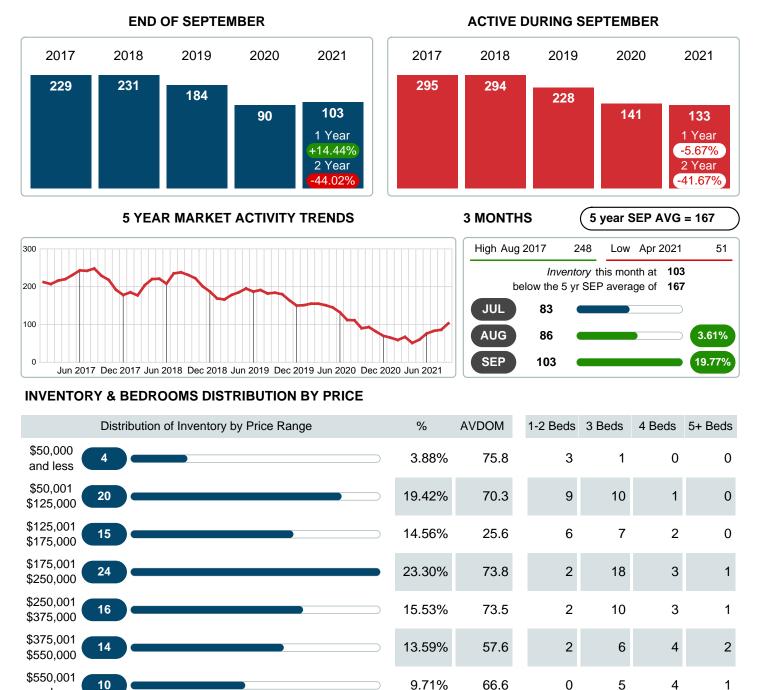

## **ACTIVE INVENTORY**

Report produced on Aug 10, 2023 for MLS Technology Inc.

Reports produced and compiled by RE STATS Inc. Information is deemed reliable but not guaranteed. Does not reflect all market activity.

28,574,200

\$277,419

103

Phone: 918-663-7500

100%

63.2

17

7.10M

5

2.12M

Page 5 of 11

57

\$150,992 \$275,984 \$417,900 \$423,000

15.73M

24

3.62M

**MSI FOR SEPTEMBER** 