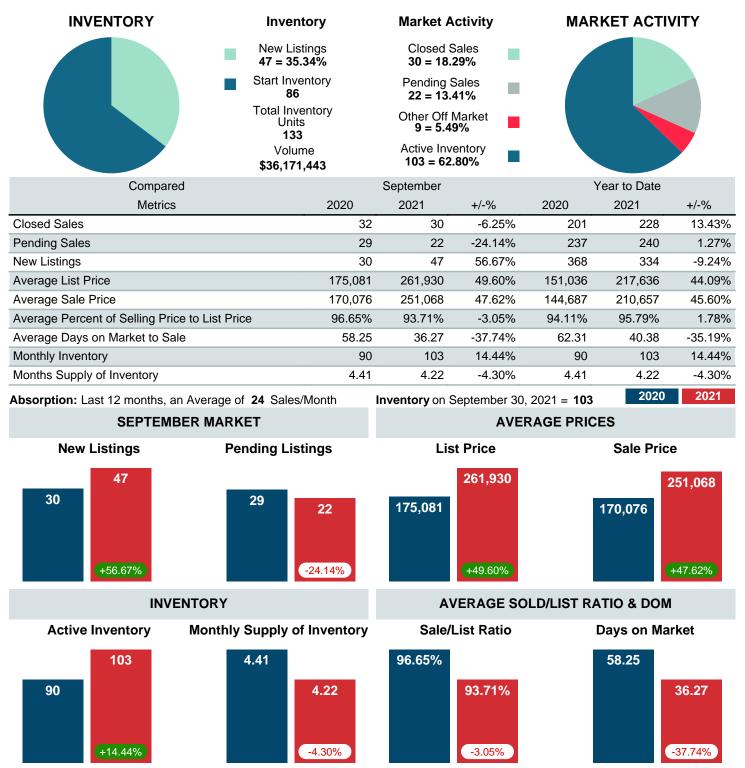

### MONTHLY INVENTORY ANALYSIS

Report produced on Aug 10, 2023 for MLS Technology Inc.

| Compared                                       | September |         |         |  |  |
|------------------------------------------------|-----------|---------|---------|--|--|
| Metrics                                        | 2020      | 2021    | +/-%    |  |  |
| Closed Listings                                | 32        | 30      | -6.25%  |  |  |
| Pending Listings                               | 29        | 22      | -24.14% |  |  |
| New Listings                                   | 30        | 47      | 56.67%  |  |  |
| Average List Price                             | 175,081   | 261,930 | 49.60%  |  |  |
| Average Sale Price                             | 170,076   | 251,068 | 47.62%  |  |  |
| Average Percent of Selling Price to List Price | 96.65%    | 93.71%  | -3.05%  |  |  |
| Average Days on Market to Sale                 | 58.25     | 36.27   | -37.74% |  |  |
| End of Month Inventory                         | 90        | 103     | 14.44%  |  |  |
| Months Supply of Inventory                     | 4.41      | 4.22    | -4.30%  |  |  |

Absorption: Last 12 months, an Average of 24 Sales/Month Active Inventory as of September 30, 2021 = 103

#### Months Supply of Inventory (MSI) Increases

The total housing inventory at the end of September 2021 rose 14.44% to 103 existing homes available for sale. Over the last 12 months this area has had an average of 24 closed sales per month. This represents an unsold inventory index of 4.22 MSI for this period.

#### Sales Success for September 2021 is Positive

Overall, with Average Prices going up and Days on Market decreasing, the Listed versus Closed Ratio finished weak this month.

There were 47 New Listings in September 2021, up 56.67% from last year at 30. Furthermore, there were 30 Closed Listings this month versus last year at 32, a -6.25% decrease.

Closed versus Listed trends yielded a 63.8% ratio, down from previous year's, September 2020, at 106.7%, a 40.16% downswing. This will certainly create pressure on an increasing Monthi¿1/2s Supply of Inventory (MSI) in the months to come.

## MARKET SUMMARY

Report produced on Aug 10, 2023 for MLS Technology Inc.

Contact: MLS Technology Inc.

Phone: 918-663-7500

Email: support@mlstechnology.com