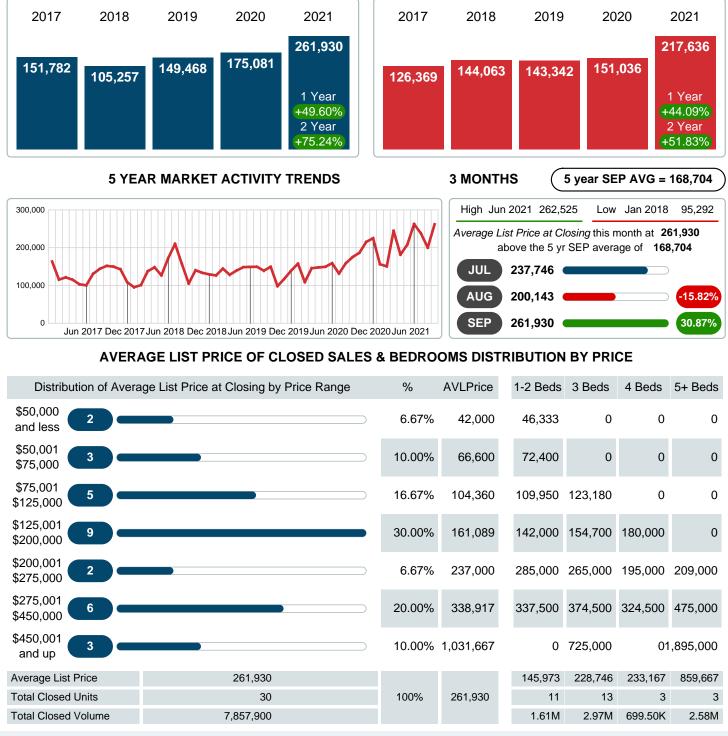

### MONTHLY INVENTORY ANALYSIS

Report produced on Aug 10, 2023 for MLS Technology Inc.

| Compared                                       | September |         |         |  |  |
|------------------------------------------------|-----------|---------|---------|--|--|
| Metrics                                        | 2020      | 2021    | +/-%    |  |  |
| Closed Listings                                | 32        | 30      | -6.25%  |  |  |
| Pending Listings                               | 29        | 22      | -24.14% |  |  |
| New Listings                                   | 30        | 47      | 56.67%  |  |  |
| Average List Price                             | 175,081   | 261,930 | 49.60%  |  |  |
| Average Sale Price                             | 170,076   | 251,068 | 47.62%  |  |  |
| Average Percent of Selling Price to List Price | 96.65%    | 93.71%  | -3.05%  |  |  |
| Average Days on Market to Sale                 | 58.25     | 36.27   | -37.74% |  |  |
| End of Month Inventory                         | 90        | 103     | 14.44%  |  |  |
| Months Supply of Inventory                     | 4.41      | 4.22    | -4.30%  |  |  |

#### Average Sale Price Going Up

According to the preliminary trends, this market area has experienced some upward momentum with the increase of Average Price this month. Prices went up 47.62% in September 2021 to \$251,068 versus the previous year at \$170,076.

## AVERAGE LIST PRICE AT CLOSING

Report produced on Aug 10, 2023 for MLS Technology Inc.

Contact: MLS Technology Inc.

Phone: 918-663-7500

Email: support@mlstechnology.com