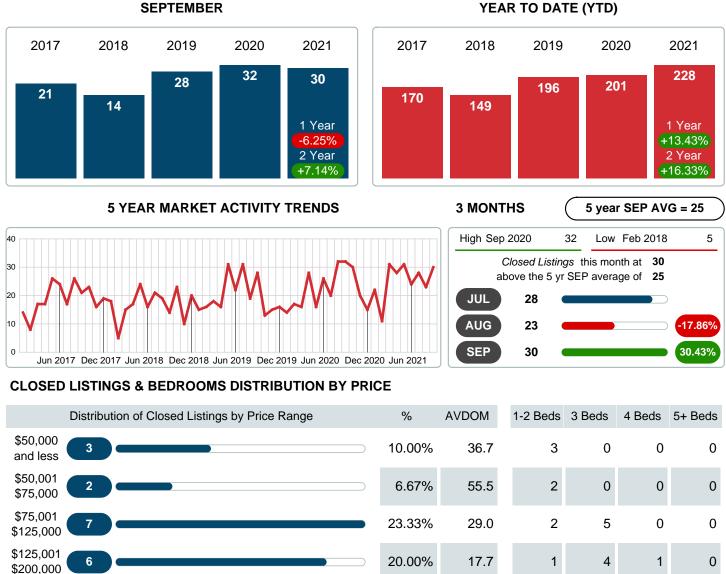

## **CLOSED LISTINGS**

Report produced on Aug 10, 2023 for MLS Technology Inc.

| \$125,001 <b>6</b>              |           | 20.00% | 17.7 | 1     | 4     | 1         | 0         |           |           |
|---------------------------------|-----------|--------|------|-------|-------|-----------|-----------|-----------|-----------|
| \$200,001<br>\$275,000 <b>4</b> |           | 13.33% | 11.3 | 1     | 1     | 1         | 1         |           |           |
| \$275,001 6<br>\$450,000        |           | 20.00% | 61.7 | 2     | 2     | 1         | 1         |           |           |
| \$450,001 <b>2</b>              |           | 6.67%  | 71.5 | 0     | 1     | 0         | 1         |           |           |
| Total Closed Units              | 30        |        |      | 11    | 13    | 3         | 3         |           |           |
| Total Closed Volume             | 7,532,050 | 100%   | 36.3 | 1.53M | 2.77M | 667.50K   | 2.56M     |           |           |
| Average Closed Price            | \$251,068 |        |      |       |       | \$139,455 | \$213,196 | \$222,500 | \$853,000 |

#### Sales Success for September 2021 is Positive

Overall, with Average Prices going up and Days on Market decreasing, the Listed versus Closed Ratio finished weak this month.

There were 47 New Listings in September 2021, up 56.67% from last year at 30. Furthermore, there were 30 Closed Listings this month versus last year at 32, a -6.25% decrease.

Closed versus Listed trends yielded a 63.8% ratio, down from previous year's, September 2020, at 106.7%, a 40.16% downswing. This will certainly create pressure on an increasing Monthi¿1/2s Supply of Inventory (MSI) in the months to come.