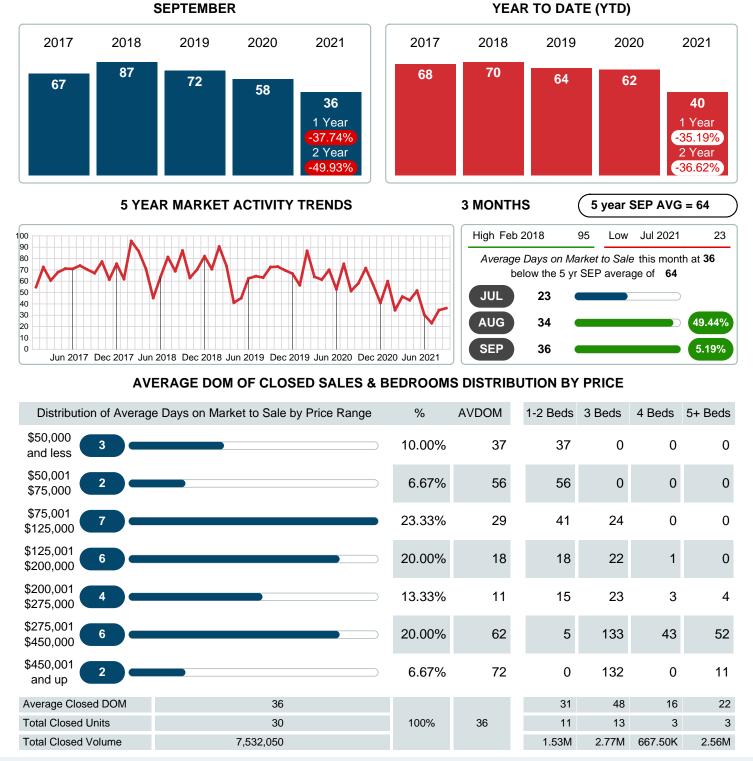

#### Average Days on Market Shortens

The average number of 36.27 days that homes spent on the market before selling decreased by 21.98 days or 37.74% in September 2021 compared to last year's same month at 58.25 DOM.

## AVERAGE DAYS ON MARKET TO SALE

Report produced on Aug 10, 2023 for MLS Technology Inc.

Contact: MLS Technology Inc.

Phone: 918-663-7500

Email: support@mlstechnology.com

**SEPTEMBER** 