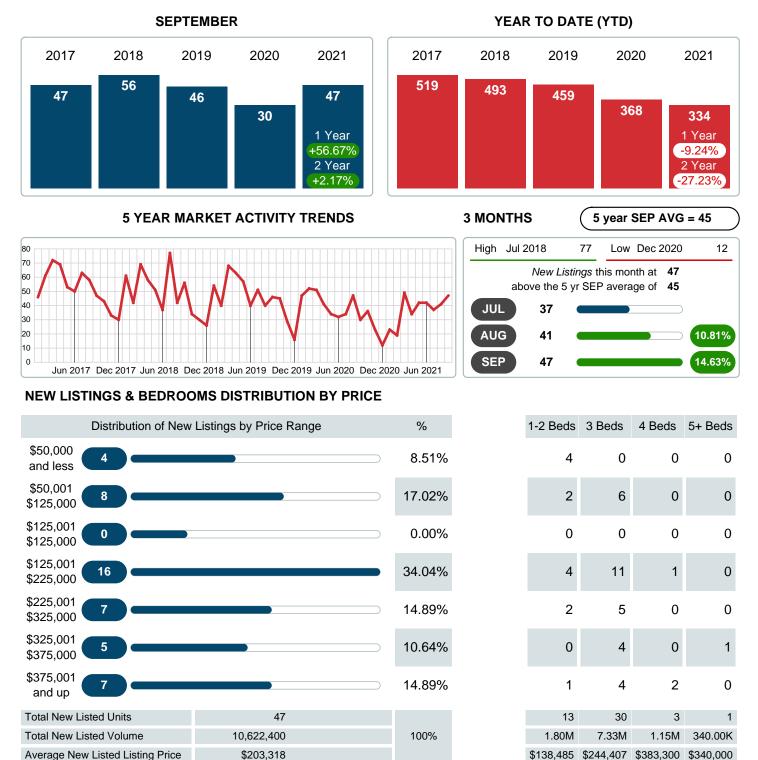

### **NEW LISTINGS**

Report produced on Aug 10, 2023 for MLS Technology Inc.

Contact: MLS Technology Inc.

Phone: 918-663-7500

Email: support@mlstechnology.com

and up

Total Active Inventory by Units

Total Active Inventory by Volume

#### Sales Success for September 2021 is Positive

Overall, with Average Prices going up and Days on Market decreasing, the Listed versus Closed Ratio finished weak this month.

There were 47 New Listings in September 2021, up 56.67% from last year at 30. Furthermore, there were 30 Closed Listings this month versus last year at 32, a -6.25% decrease.