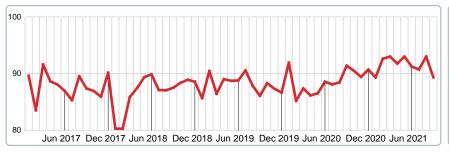

0,000  |
| Total Closed Units       | 30                                      |           | 100%   | 154,450   | 11       | 13      | 3       | 3        |
| Total Closed Volume      | 7,532,050                               |           |        |           | 1.53M    | 2.77M   | 667.50K | 2.56M    |

Contact: MLS Technology Inc. Phone: 918-663-7500 Email: support@mlstechnology.com

## Last update: Aug 10, 2023





Area Delimited by County Of McIntosh - Residential Property Type



#### MEDIAN PERCENT OF SELLING PRICE TO LISTING PRICE

Report produced on Aug 10, 2023 for MLS Technology Inc.

#### **SEPTEMBER**

#### 2021 2017 2018 2019 2020 98.39% 96.33% 94.38% 94.50% 93.08% 1 Year 2 Year +3.49%

#### YEAR TO DATE (YTD)



#### **5 YEAR MARKET ACTIVITY TRENDS**



5 year SEP AVG = 95.34%





#### MEDIAN SOLD/LIST RATIO OF CLOSED SALES & BEDROOMS DISTRIBUTION BY PRICE

|                        | Distribution of Sold/List Ratio by Price Rang | ge | %      | M S/L%  | 1-2 Beds | 3 Beds  | 4 Beds  | 5+ Beds |
|------------------------|-----------------------------------------------|----|--------|---------|----------|---------|---------|---------|
| \$50,000<br>and less   | 3                                             |    | 10.00% | 79.09%  | 79.09%   | 0.00%   | 0.00%   | 0.00%   |
| \$50,001<br>\$75,000   | 2                                             |    | 6.67%  | 92.89%  | 92.89%   | 0.00%   | 0.00%   | 0.00%   |
| \$75,001<br>\$125,000  | 7                                             |    | 23.33% | 92.39%  | 91.00%   | 92.39%  | 0.00%   | 0.00%   |
| \$125,001<br>\$2