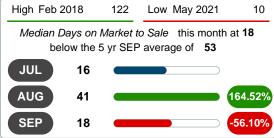

#### MEDIAN DAYS ON MARKET TO SALE

Report produced on Aug 10, 2023 for MLS Technology Inc.

#### **Median Days on Market Shortens**

The median number of **18.00** days that homes spent on the market before selling decreased by 22.50 days or **55.56%** in September 2021 compared to last year's same month at **40.50** DOM.

#### 3 MONTHS

5 year SEP AVG = 53