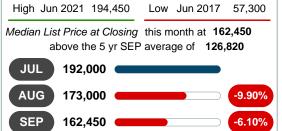

#### MEDIAN LIST PRICE AT CLOSING

Report produced on Aug 10, 2023 for MLS Technology Inc.

# SEPTEMBER 2018 2019 2020 2021 148,200 162,450 89,950 89,950

#### 3 MONTHS

5 year SEP AVG = 126,820