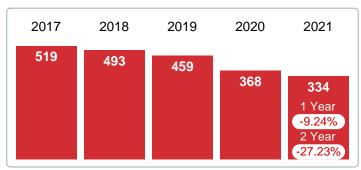

#### **NEW LISTINGS**

Report produced on Aug 10, 2023 for MLS Technology Inc.

#### **SEPTEMBER**

#### YEAR TO DATE (YTD)

#### **5 YEAR MARKET ACTIVITY TRENDS**

#### 3 MONTHS (5 year SEP AVG = 45