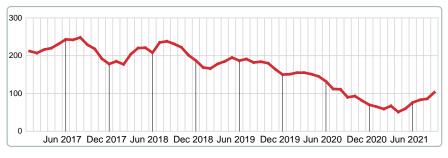

#### **ACTIVE INVENTORY**

Report produced on Aug 10, 2023 for MLS Technology Inc.

#### **END OF SEPTEMBER**

# 2017 2018 2019 2020 2021 229 231 184 90 103 1 Year +14.44% 2 Year -44.02%

#### **ACTIVE DURING SEPTEMBER**

#### **5 YEAR MARKET ACTIVITY TRENDS**