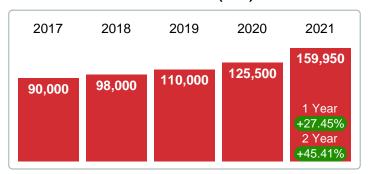

#### MEDIAN LIST PRICE AT CLOSING

Report produced on Aug 10, 2023 for MLS Technology Inc.

# SEPTEMBER 2018 2019 2020 2021 148,200 162,450 89,950 89,950

#### 3 MONTHS

5 year SEP AVG = 126,820