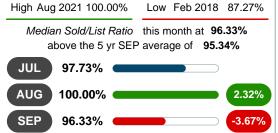

#### 2021 2017 2018 2019 2020 98.39% 96.33% 94.38% 94.50% 93.08% 1 Year 2 Year +3.49%

#### **5 YEAR MARKET ACTIVITY TRENDS**

5 year SEP AVG = 95.34%

#### **Median Days on Market Shortens**

The median number of **18.00** days that homes spent on the market before selling decreased by 22.50 days or **55.56%** in September 2021 compared to last year's same month at **40.50** DOM.