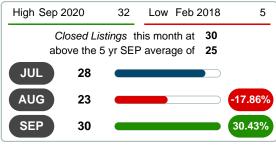

### 3 MONTHS 5 year SEP AVG = 25

#### Sales Success for September 2021 is Positive

Overall, with Median Prices going up and Days on Market decreasing, the Listed versus Closed Ratio finished weak this month.

There were 47 New Listings in September 2021, up **56.67%** from last year at 30. Furthermore, there were 30 Closed Listings this month versus last year at 32, a **-6.25%** decrease.

Closed versus Listed trends yielded a **63.8%** ratio, down from previous year's, September 2020, at **106.7%**, a **40.16%** downswing. This will certainly create pressure on an increasing Month�s Supply of Inventory (MSI) in the months to come.