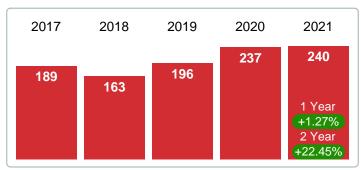

#### **NEW LISTINGS**

Report produced on Aug 10, 2023 for MLS Technology Inc.

#### **SEPTEMBER**

#### YEAR TO DATE (YTD)

#### **5 YEAR MARKET ACTIVITY TRENDS**

#### 3 MONTHS (5 year SEP AVG = 45

#### **NEW LISTINGS & BEDROOMS DISTRIBUTION BY PRICE**

| Distribution of New             | Listings by Price Range | %      |
|---------------------------------|-------------------------|--------|
| \$50,000 and less               |                         | 8.51%  |
| \$50,001<br>\$125,000           |                         | 17.02% |
| \$125,001<br>\$125,000          |                         | 0.00%  |
| \$125,001<br>\$225,000          |                         | 34.04% |
| \$225,001<br>\$325,000          |                         | 14.89% |
| \$325,001<br>\$375,000          |                         | 10.64% |
| \$375,001<br>and up             |                         | 14.89% |
| Total New Listed Units          | 47                      |        |
| Total New Listed Volume         | 10,622,400              | 100%   |
| Median New Listed Listing Price | \$185,000               |        |