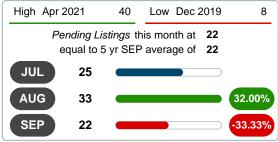

#### PENDING LISTINGS

Report produced on Aug 10, 2023 for MLS Technology Inc.

1 Year

2 Year

100.00%

#### **SEPTEMBER** 2021 2018 2019 2020 29 22 11

YEAR TO DATE (YTD)

#### **3 MONTHS**

5 year SEP AVG = 22