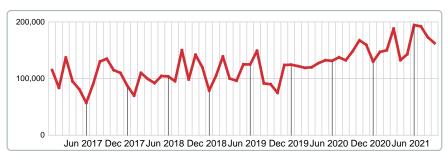

#### MEDIAN LIST PRICE AT CLOSING

Report produced on Aug 10, 2023 for MLS Technology Inc.

# SEPTEMBER 2018 2019 2020 2021 148,200 162,450 89,950 89,950

#### **5 YEAR MARKET ACTIVITY TRENDS**

#### 3 MONTHS

5 year SEP AVG = 126,820