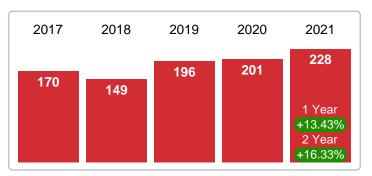

#### **CLOSED LISTINGS**

Report produced on Aug 10, 2023 for MLS Technology Inc.

#### **SEPTEMBER**

# 2017 2018 2019 2020 2021 21 14 28 32 1 Year -6.25% 2 Year +7.14%

#### YEAR TO DATE (YTD)

#### **5 YEAR MARKET ACTIVITY TRENDS**