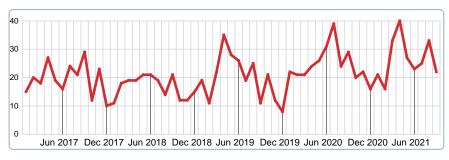

#### **ACTIVE INVENTORY**

Report produced on Aug 10, 2023 for MLS Technology Inc.

#### **END OF SEPTEMBER**

# 2017 2018 2019 2020 2021 229 231 184 90 103 1 Year +14.44% 2 Year -44.02%

#### **ACTIVE DURING SEPTEMBER**

#### **5 YEAR MARKET ACTIVITY TRENDS**