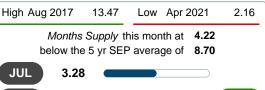

#### MONTHS SUPPLY of INVENTORY (MSI)

Report produced on Aug 10, 2023 for MLS Technology Inc.

#### **MSI FOR SEPTEMBER**

#### **INDICATORS FOR SEPTEMBER 2021**

#### **5 YEAR MARKET ACTIVITY TRENDS**

5 year SEP AVG = 8.70