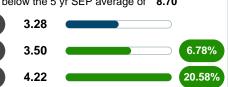

| 4         | 1         |
| Total Active Inventory by Units       | 103                |        |      | 24        | 57        | 17        | 5         |
| Total Active Inventory by Volume      | 28,574,200         | 100%   | 49.0 | 3.62M     | 15.73M    | 7.10M     | 2.12M     |
| Median Active Inventory Listing Price | \$225,000          |        |      | \$124,000 | \$229,900 | \$350,000 | \$390,000 |

Contact: MLS Technology Inc.

Phone: 918-663-7500



Area Delimited by County Of McIntosh - Residential Property Type



Last update: Aug 10, 2023

#### MONTHS SUPPLY of INVENTORY (MSI)

Report produced on Aug 10, 2023 for MLS Technology Inc.

#### **MSI FOR SEPTEMBER**



#### **INDICATORS FOR SEPTEMBER 2021**



#### **5 YEAR MARKET ACTIVITY TRENDS**





5 year SEP AVG = 8.70





#### MONTHS SUPPLY & BEDROOMS DISTRIBUTION BY PRICE

| Distribution of Active Inventor  | ry by Price Range and MSI | %      | MSI   | 1-2 Beds | 3 Beds | 4 Beds | 5+ Beds |
|----------------------------------|---------------------------|--------|-------|----------|--------|--------|---------|
| \$50,000 and less                |                           | 3.88%  | 1.33  | 1.57     | 1.00   | 0.00   | 0.00    |
| \$50,001<br>\$125,000            |                           | 19.42% | 3.24  | 4.70     | 2.55   | 3.00   | 0.00    |
| \$125,001<br>\$175,000           |                           | 14.56% | 3.21  | 6.55     | 2.21   | 3.43   | 0.00    |
| \$175,001<br>\$250,000           |                           | 23.30% | 6.00  | 3.43     | 8.31   | 2.77   | 6.00    |
| \$250,001<br>\$37