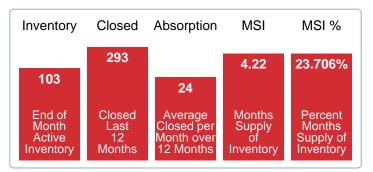

**Absorption:** Last 12 months, an Average of **24** Sales/Month **Active Inventory** as of September 30, 2021 = **103** 

#### Months Supply of Inventory (MSI) Increases

The total housing inventory at the end of September 2021 rose 14.44% to 103 existing homes available for sale. Over the last 12 months this area has had an average of 24 closed sales per month. This represents an unsold inventory index of 4.22 MSI for this period.

#### MONTHS SUPPLY & BEDROOMS DISTRIBUTION BY PRICE

| Distribution of Active Inventor  | ry by Price Range and MSI | %      | MSI   | 1-2 Beds | 3 Beds | 4 Beds | 5+ Beds |
|----------------------------------|---------------------------|--------|-------|----------|--------|--------|---------|
| \$50,000 and less                |                           | 3.88%  | 1.33  | 1.57     | 1.00   | 0.00   | 0.00    |
| \$50,001<br>\$125,000            |                           | 19.42% | 3.24  | 4.70     | 2.55   | 3.00   | 0.00    |
| \$125,001<br>\$175,000           |                           | 14.56% | 3.21  | 6.55     | 2.21   | 3.43   | 0.00    |
| \$175,001<br>\$250,000           |                           | 23.30% | 6.00  | 3.43     | 8.31   | 2.77   | 6.00    |
| \$250,001<br>\$375,000           |                           | 15.53% | 5.33  | 12.00    | 7.06   | 2.57   | 4.00    |
| \$375,001<br>\$550,000           |                           | 13.59% | 5.25  | 24.00    | 4.24   | 5.33   | 4.80    |
| \$550,001 and up                 |                           | 9.71%  | 10.91 | 0.00     | 20.00  | 9.60   | 4.00    |
| Market Supply of Inventory (MSI) | 4.22                      | 4000/  | 4.00  | 4.30     | 4.28   | 3.85   | 4.62    |
| Total Active Inventory by Units  | 103                       | 100%   | 4.22  | 24       | 57     | 17     | 5       |