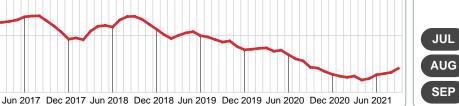

| 4         | 1         |
| Total Active Inventory by Units       | 103                |        |      | 24        | 57        | 17        | 5         |
| Total Active Inventory by Volume      | 28,574,200         | 100%   | 49.0 | 3.62M     | 15.73M    | 7.10M     | 2.12M     |
| Median Active Inventory Listing Price | \$225,000          |        |      | \$124,000 | \$229,900 | \$350,000 | \$390,000 |

Contact: MLS Technology Inc.

Phone: 918-663-7500



Area Delimited by County Of McIntosh - Residential Property Type



Last update: Aug 10, 2023

#### MONTHS SUPPLY of INVENTORY (MSI)

Report produced on Aug 10, 2023 for MLS Technology Inc.

#### **MSI FOR SEPTEMBER**



#### **INDICATORS FOR SEPTEMBER 2021**



#### **5 YEAR MARKET ACTIVITY TRENDS**





5 year SEP AVG = 8.70





#### MONTHS SUPPLY & BEDROOMS DISTRIBUTION BY PRICE

| Distribution of Active Inventor  | ry by Price Range and MSI | %      | MSI   | 1-2 Beds | 3 Beds | 4 Beds | 5+ Beds |
|----------------------------------|---------------------------|--------|-------|----------|--------|--------|---------|
| \$50,000 and less                |                           | 3.88%  | 1.33  | 1.57     | 1.00   | 0.00   | 0.00    |
| \$50,001<br>\$125,000            |                           | 19.42% | 3.24  | 4.70     | 2.55   | 3.00   | 0.00    |
| \$125,001<br>\$175,000           |                           | 14.56% | 3.21  | 6.55     | 2.21   | 3.43   | 0.00    |
| \$175,001<br>\$250,000           |                           | 23.30% | 6.00  | 3.43     | 8.31   | 2.77   | 6.00    |
| \$250,001<br>\$