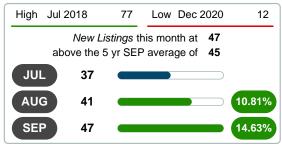

### 3 MONTHS 5 year SEP AVG = 25

#### Sales Success for September 2021 is Positive

Overall, with Median Prices going up and Days on Market decreasing, the Listed versus Closed Ratio finished weak this month.

There were 47 New Listings in September 2021, up **56.67%** from last year at 30. Furthermore, there were 30 Closed Listings this month versus last year at 32, a **-6.25%** decrease.