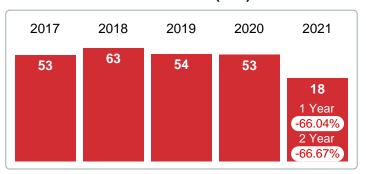

| 13.59% | 5.25  | 24.00    | 4.24   | 5.33   | 4.80    |
| \$550,001 and up                 |                           | 9.71%  | 10.91 | 0.00     | 20.00  | 9.60   | 4.00    |
| Market Supply of Inventory (MSI) | 4.22                      | 4000/  | 4.00  | 4.30     | 4.28   | 3.85   | 4.62    |
| Total Active Inventory by Units  | 103                       | 100%   | 4.22  | 24       | 57     | 17     | 5       |

Contact: MLS Technology Inc.

Phone: 918-663-7500



Area Delimited by County Of McIntosh - Residential Property Type



Last update: Aug 10, 2023

#### MEDIAN DAYS ON MARKET TO SALE

Report produced on Aug 10, 2023 for MLS Technology Inc.

#### **SEPTEMBER**

# 2017 2018 2019 2020 2021 77 73 41 18 1 Year -55.56% 2 Year -75.17%

#### YEAR TO DATE (YTD)



#### **5 YEAR MARKET ACTIVITY TRENDS**

#### 3 MONTHS

5 year SEP AVG = 53





#### MEDIAN DOM OF CLOSED SALES & BEDROOMS DISTRIBUTION BY PRICE

| Distribution of Median Days on Market to Sale by Price | ce Range | %      | MDOM | 1-2 Beds | 3 Beds | 4 Beds  | 5+ Beds |
|--------------------------------------------------------|----------|--------|------|----------|--------|---------|---------|
| \$50,000 and less                                      |          | 10.00% | 46   | 46       | 0      | 0       | 0       |
| \$50,001<br>\$75,000                                   |          | 6.67%  | 56   | 56       | 0      | 0       | 0       |
| \$75,001<br>\$125,000                                  |          | 23.33% | 21   | 41       | 21     | 0       | 0       |
| \$125,001<br>\$200,0