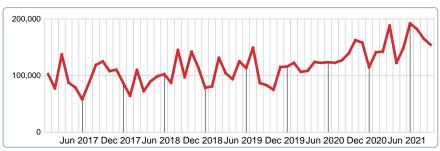

#### MEDIAN LIST PRICE AT CLOSING

Report produced on Aug 10, 2023 for MLS Technology Inc.

# SEPTEMBER 2018 2019 2020 2021 148,200 162,450 89,950 89,950

#### **5 YEAR MARKET ACTIVITY TRENDS**

#### 3 MONTHS

5 year SEP AVG = 126,820