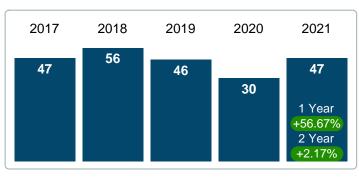

#### Sales Success for September 2021 is Positive

Overall, with Median Prices going up and Days on Market decreasing, the Listed versus Closed Ratio finished weak this month.

There were 47 New Listings in September 2021, up **56.67%** from last year at 30. Furthermore, there were 30 Closed Listings this month versus last year at 32, a **-6.25%** decrease.

#### **NEW LISTINGS**

Report produced on Aug 10, 2023 for MLS Technology Inc.

#### **SEPTEMBER**

#### YEAR TO DATE (YTD)