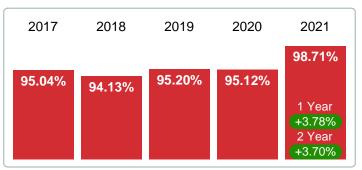

#### 2021 2017 2018 2019 2020 98.39% 96.33% 94.38% 94.50% 93.08% 1 Year 2 Year +3.49%

#### **5 YEAR MARKET ACTIVITY TRENDS**

5 year SEP AVG = 95.34%