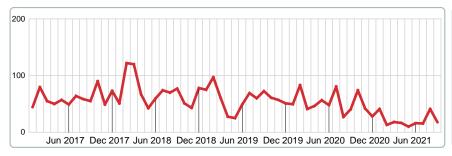

#### MEDIAN DAYS ON MARKET TO SALE

Report produced on Aug 10, 2023 for MLS Technology Inc.

#### **SEPTEMBER**

# 2017 2018 2019 2020 2021 77 73 41 18 1 Year -55.56% 2 Year -75.17%

#### YEAR TO DATE (YTD)

#### **5 YEAR MARKET ACTIVITY TRENDS**

#### 3 MONTHS

5 year SEP AVG = 53

#### **Median Days on Market Shortens**

The median number of **18.00** days that homes spent on the market before selling decreased by 22.50 days or **55.56%** in September 2021 compared to last year's same month at **40.50** DOM.