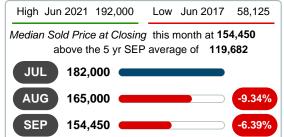

#### MEDIAN SOLD PRICE AT CLOSING

Report produced on Aug 10, 2023 for MLS Technology Inc.

1 Year

+11.23%

2 Year

# SEPTEMBER 2018 2019 2020 2021 138,863 154,450 97,250 82,850

#### 3 MONTHS

5 year SEP AVG = 119,682

#### Median Sale Price Going Up

According to the preliminary trends, this market area has experienced some upward momentum with the increase of Median Price this month. Prices went up **11.23%** in September 2021 to \$154,450 versus the previous year at \$138,863.