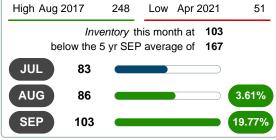

**Absorption:** Last 12 months, an Average of **24** Sales/Month **Active Inventory** as of September 30, 2021 = **103** 

#### Months Supply of Inventory (MSI) Increases

The total housing inventory at the end of September 2021 rose 14.44% to 103 existing homes available for sale. Over the last 12 months this area has had an average of 24 closed sales per month. This represents an unsold inventory index of 4.22 MSI for this period.