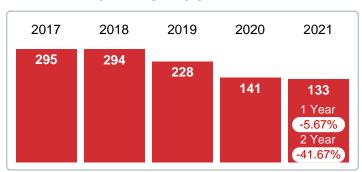

#### **CLOSED LISTINGS**

Report produced on Aug 10, 2023 for MLS Technology Inc.

#### **SEPTEMBER**

# 2017 2018 2019 2020 2021 21 14 28 32 1 Year -6.25% 2 Year +7.14%

#### YEAR TO DATE (YTD)

#### **5 YEAR MARKET ACTIVITY TRENDS**