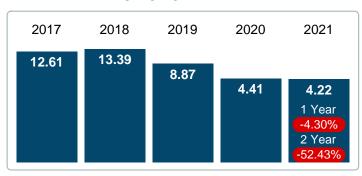

#### MONTHLY INVENTORY ANALYSIS

Report produced on Aug 10, 2023 for MLS Technology Inc.

| Compared                                      | September |         |         |  |  |  |  |
|-----------------------------------------------|-----------|---------|---------|--|--|--|--|
| Metrics                                       | 2020      | 2021    | +/-%    |  |  |  |  |
| Closed Listings                               | 32        | 30      | -6.25%  |  |  |  |  |
| Pending Listings                              | 29        | 22      | -24.14% |  |  |  |  |
| New Listings                                  | 30        | 47      | 56.67%  |  |  |  |  |
| Median List Price                             | 148,200   | 162,450 | 9.62%   |  |  |  |  |
| Median Sale Price                             | 138,863   | 154,450 | 11.23%  |  |  |  |  |
| Median Percent of Selling Price to List Price | 98.39%    | 96.33%  | -2.09%  |  |  |  |  |
| Median Days on Market to Sale                 | 40.50     | 18.00   | -55.56% |  |  |  |  |
| End of Month Inventory                        | 90        | 103     | 14.44%  |  |  |  |  |
| Months Supply of Inventory                    | 4.41      | 4.22    | -4.30%  |  |  |  |  |