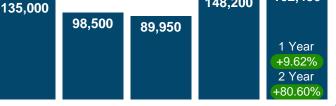

#### MEDIAN LIST PRICE AT CLOSING

Report produced on Aug 10, 2023 for MLS Technology Inc.

# SEPTEMBER 2018 2019 2020 2021 148,200 162,450 89,950 89,950

#### MONTHLY INVENTORY ANALYSIS

Report produced on Aug 10, 2023 for MLS Technology Inc.

| Compared                                      | September |         |         |  |  |  |  |
|-----------------------------------------------|-----------|---------|---------|--|--|--|--|
| Metrics                                       | 2020      | 2021    | +/-%    |  |  |  |  |
| Closed Listings                               | 32        | 30      | -6.25%  |  |  |  |  |
| Pending Listings                              | 29        | 22      | -24.14% |  |  |  |  |
| New Listings                                  | 30        | 47      | 56.67%  |  |  |  |  |
| Median List Price                             | 148,200   | 162,450 | 9.62%   |  |  |  |  |
| Median Sale Price                             | 138,863   | 154,450 | 11.23%  |  |  |  |  |
| Median Percent of Selling Price to List Price | 98.39%    | 96.33%  | -2.09%  |  |  |  |  |
| Median Days on Market to Sale                 | 40.50     | 18.00   | -55.56% |  |  |  |  |
| End of Month Inventory                        | 90        | 103     | 14.44%  |  |  |  |  |
| Months Supply of Inventory                    | 4.41      | 4.22    | -4.30%  |  |  |  |  |