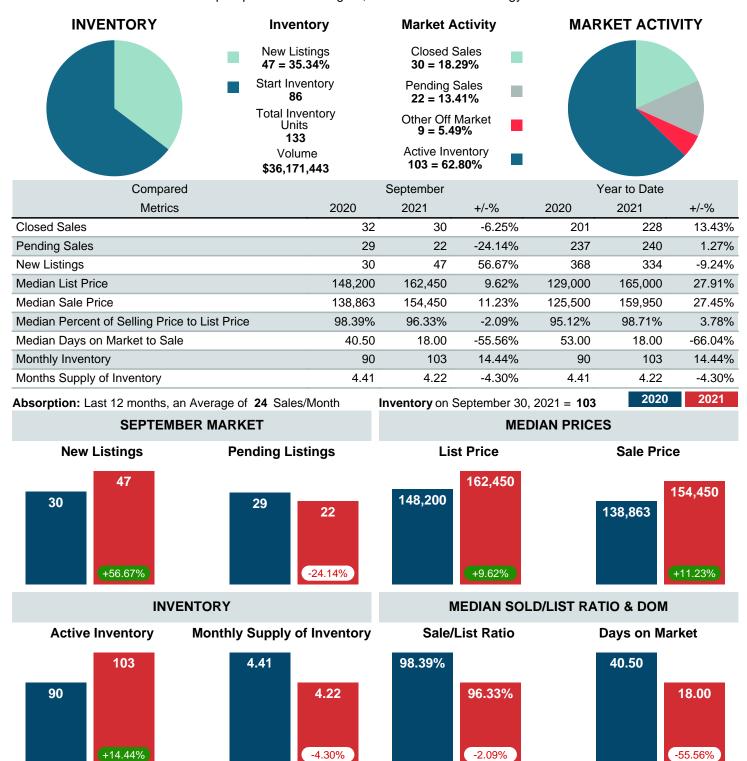

#### MONTHLY INVENTORY ANALYSIS

Report produced on Aug 10, 2023 for MLS Technology Inc.

| Compared                                      | September |         |         |  |  |  |  |
|-----------------------------------------------|-----------|---------|---------|--|--|--|--|
| Metrics                                       | 2020      | 2021    | +/-%    |  |  |  |  |
| Closed Listings                               | 32        | 30      | -6.25%  |  |  |  |  |
| Pending Listings                              | 29        | 22      | -24.14% |  |  |  |  |
| New Listings                                  | 30        | 47      | 56.67%  |  |  |  |  |
| Median List Price                             | 148,200   | 162,450 | 9.62%   |  |  |  |  |
| Median Sale Price                             | 138,863   | 154,450 | 11.23%  |  |  |  |  |
| Median Percent of Selling Price to List Price | 98.39%    | 96.33%  | -2.09%  |  |  |  |  |
| Median Days on Market to Sale                 | 40.50     | 18.00   | -55.56% |  |  |  |  |
| End of Month Inventory                        | 90        | 103     | 14.44%  |  |  |  |  |
| Months Supply of Inventory                    | 4.41      | 4.22    | -4.30%  |  |  |  |  |

**Absorption:** Last 12 months, an Average of **24** Sales/Month **Active Inventory** as of September 30, 2021 = **103** 

#### Months Supply of Inventory (MSI) Increases

The total housing inventory at the end of September 2021 rose 14.44% to 103 existing homes available for sale. Over the last 12 months this area has had an average of 24 closed sales per month. This represents an unsold inventory index of 4.22 MSI for this period.

#### Median Sale Price Going Up

According to the preliminary trends, this market area has experienced some upward momentum with the increase of Median Price this month. Prices went up **11.23%** in September 2021 to \$154,450 versus the previous year at \$138,863.

#### **Median Days on Market Shortens**

The median number of **18.00** days that homes spent on the market before selling decreased by 22.50 days or **55.56%** in September 2021 compared to last year's same month at **40.50** DOM.

#### Sales Success for September 2021 is Positive

Overall, with Median Prices going up and Days on Market decreasing, the Listed versus Closed Ratio finished weak this month.

There were 47 New Listings in September 2021, up **56.67%** from last year at 30. Furthermore, there were 30 Closed Listings this month versus last year at 32, a **-6.25%** decrease.

Closed versus Listed trends yielded a **63.8%** ratio, down from previous year's, September 2020, at **106.7%**, a **40.16%** downswing. This will certainly create pressure on an increasing Month�s Supply of Inventory (MSI) in the months to come.