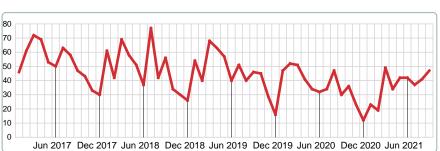

36.0 | 1        | 3         | 0         | 0         |
| Total Pend             | ling Units 22                                   |        |      | 7        | 12        | 2         | 1         |
| Total Pend             | ling Volume 4,900,900                           | 100%   | 29.5 | 832.00K  | 3.29M     | 430.00K   | 350.00K   |
| Median Lis             | ting Price \$197,500                            |        |      | \$46,000 | \$312,000 | \$215,000 | \$350,000 |

Contact: MLS Technology Inc. Phone: 918-663-7500 Email: support@mlstechnology.com





Area Delimited by County Of McIntosh - Residential Property Type



#### **NEW LISTINGS**

Report produced on Aug 10, 2023 for MLS Technology Inc.

#### **SEPTEMBER**



#### YEAR TO DATE (YTD)



#### **5 YEAR MARKET ACTIVITY TRENDS**



#### 3 MONTHS (5 year SEP AVG = 45



#### **NEW LISTINGS & BEDROOMS DISTRIBUTION BY PRICE**

| Distribution of New             | Listings by Price Range | %      |
|---------------------------------|-------------------------|--------|
| \$50,000 and less               |                         | 8.51%  |
| \$50,001<br>\$125,000           |                         | 17.02% |
| \$125,001<br>\$125,000          |                         | 0.00%  |
| \$125,001<br>\$225,000          |                         | 34.04% |
| \$225,001<br>\$325,000          |                         | 14.89% |
| \$325,001<br>\$375,000          |                         | 10.64% |
| \$375,001<br>and up             |                         | 14.89% |
| Total New Listed Units          | 47                      |