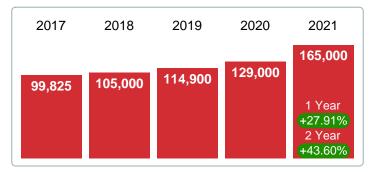

#### Median Sale Price Going Up

According to the preliminary trends, this market area has experienced some upward momentum with the increase of Median Price this month. Prices went up **11.23%** in September 2021 to \$154,450 versus the previous year at \$138,863.

#### MEDIAN SOLD PRICE AT CLOSING

Report produced on Aug 10, 2023 for MLS Technology Inc.

1 Year

+11.23%

2 Year

# SEPTEMBER 2018 2019 2020 2021 138,863 154,450 97,250 82,850