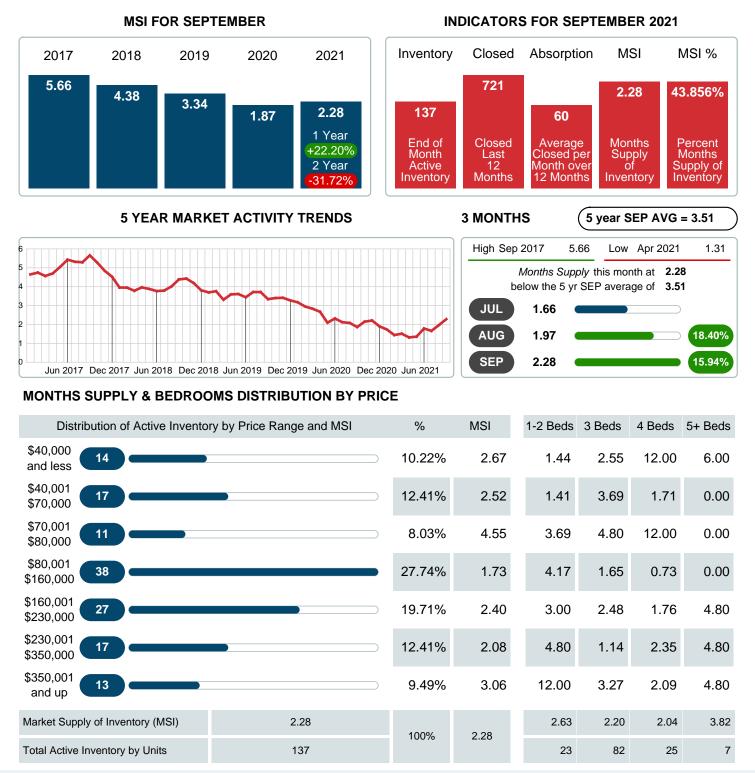

#### MONTHLY INVENTORY ANALYSIS

Report produced on Aug 10, 2023 for MLS Technology Inc.

| Compared                                       | September |         |         |  |  |
|------------------------------------------------|-----------|---------|---------|--|--|
| Metrics                                        | 2020      | 2021    | +/-%    |  |  |
| Closed Listings                                | 56        | 57      | 1.79%   |  |  |
| Pending Listings                               | 62        | 55      | -11.29% |  |  |
| New Listings                                   | 67        | 83      | 23.88%  |  |  |
| Average List Price                             | 171,454   | 190,058 | 10.85%  |  |  |
| Average Sale Price                             | 166,413   | 187,418 | 12.62%  |  |  |
| Average Percent of Selling Price to List Price | 96.57%    | 99.50%  | 3.03%   |  |  |
| Average Days on Market to Sale                 | 34.59     | 17.81   | -48.52% |  |  |
| End of Month Inventory                         | 102       | 137     | 34.31%  |  |  |
| Months Supply of Inventory                     | 1.87      | 2.28    | 22.20%  |  |  |

Absorption: Last 12 months, an Average of **60** Sales/Month Active Inventory as of September 30, 2021 = **137** 

#### Months Supply of Inventory (MSI) Increases

The total housing inventory at the end of September 2021 rose **34.31%** to 137 existing homes available for sale. Over the last 12 months this area has had an average of 60 closed sales per month. This represents an unsold inventory index of **2.28** MSI for this period.

#### MONTHS SUPPLY of INVENTORY (MSI)

Report produced on Aug 10, 2023 for MLS Technology Inc.

Contact: MLS Technology Inc.

Phone: 918-663-7500

Email: support@mlstechnology.com

Area Delimited by County Of Muskogee - Residential Property Type