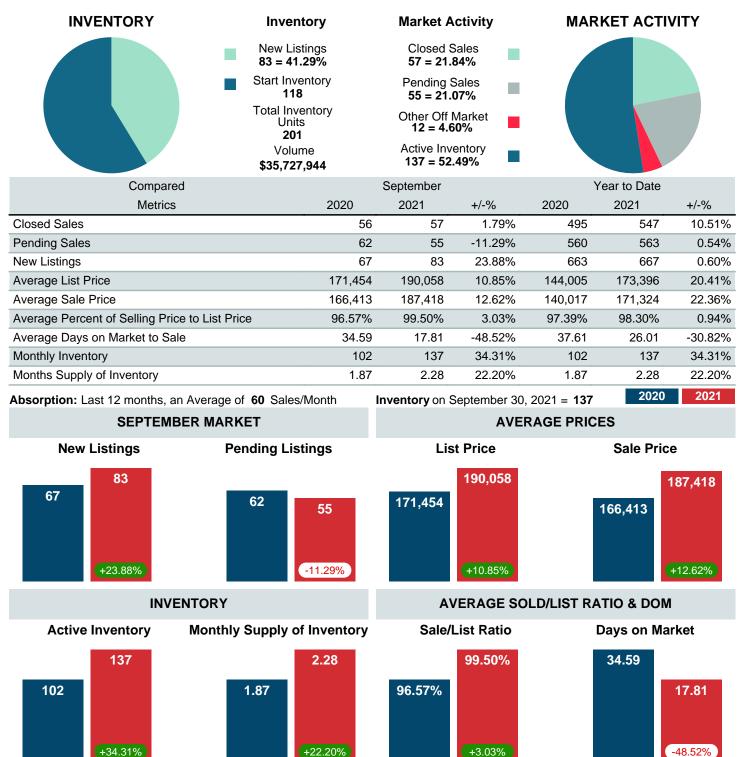

#### MONTHLY INVENTORY ANALYSIS

Report produced on Aug 10, 2023 for MLS Technology Inc.

| Compared                                       | September |         |         |  |  |
|------------------------------------------------|-----------|---------|---------|--|--|
| Metrics                                        | 2020      | 2021    | +/-%    |  |  |
| Closed Listings                                | 56        | 57      | 1.79%   |  |  |
| Pending Listings                               | 62        | 55      | -11.29% |  |  |
| New Listings                                   | 67        | 83      | 23.88%  |  |  |
| Average List Price                             | 171,454   | 190,058 | 10.85%  |  |  |
| Average Sale Price                             | 166,413   | 187,418 | 12.62%  |  |  |
| Average Percent of Selling Price to List Price | 96.57%    | 99.50%  | 3.03%   |  |  |
| Average Days on Market to Sale                 | 34.59     | 17.81   | -48.52% |  |  |
| End of Month Inventory                         | 102       | 137     | 34.31%  |  |  |
| Months Supply of Inventory                     | 1.87      | 2.28    | 22.20%  |  |  |

Absorption: Last 12 months, an Average of **60** Sales/Month Active Inventory as of September 30, 2021 = **137** 

#### Months Supply of Inventory (MSI) Increases

The total housing inventory at the end of September 2021 rose **34.31%** to 137 existing homes available for sale. Over the last 12 months this area has had an average of 60 closed sales per month. This represents an unsold inventory index of **2.28** MSI for this period.

#### Sales Success for September 2021 is Positive

Overall, with Average Prices going up and Days on Market decreasing, the Listed versus Closed Ratio finished weak this month.

There were 83 New Listings in September 2021, up **23.88%** from last year at 67. Furthermore, there were 57 Closed Listings this month versus last year at 56, a **1.79%** increase.

Closed versus Listed trends yielded a **68.7%** ratio, down from previous year's, September 2020, at **83.6%**, a **17.84%** downswing. This will certainly create pressure on an increasing Monthi<sup>°</sup>¿½s Supply of Inventory (MSI) in the months to come.

#### MARKET SUMMARY

Report produced on Aug 10, 2023 for MLS Technology Inc.

Contact: MLS Technology Inc.

Phone: 918-663-7500

Email: support@mlstechnology.com