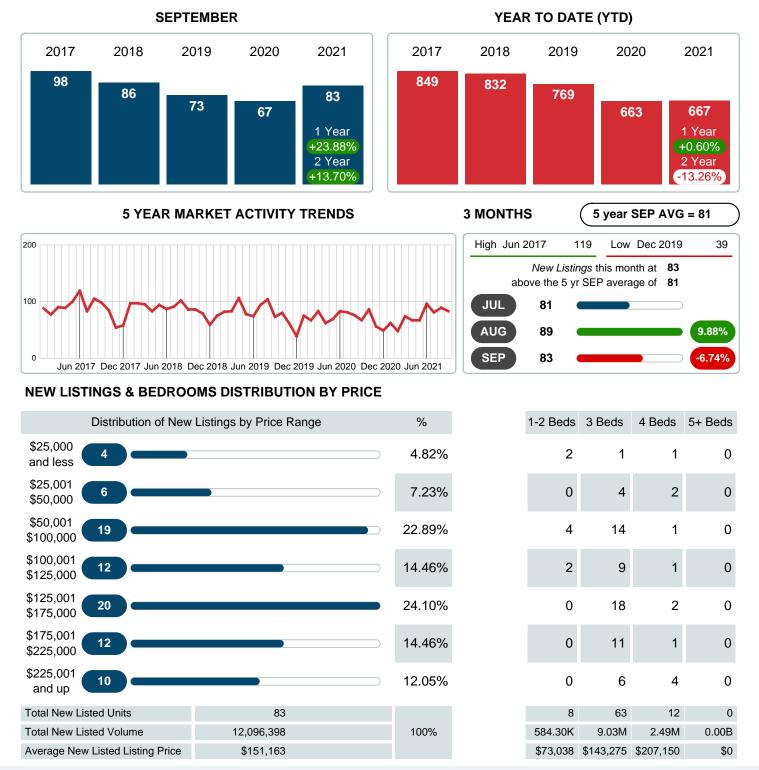

#### Sales Success for September 2021 is Positive

Overall, with Average Prices going up and Days on Market decreasing, the Listed versus Closed Ratio finished weak this month.

There were 83 New Listings in September 2021, up **23.88%** from last year at 67. Furthermore, there were 57 Closed Listings this month versus last year at 56, a **1.79%** increase.

## NEW LISTINGS

Report produced on Aug 10, 2023 for MLS Technology Inc.

Contact: MLS Technology Inc.

Phone: 918-663-7500

Email: support@mlstechnology.com