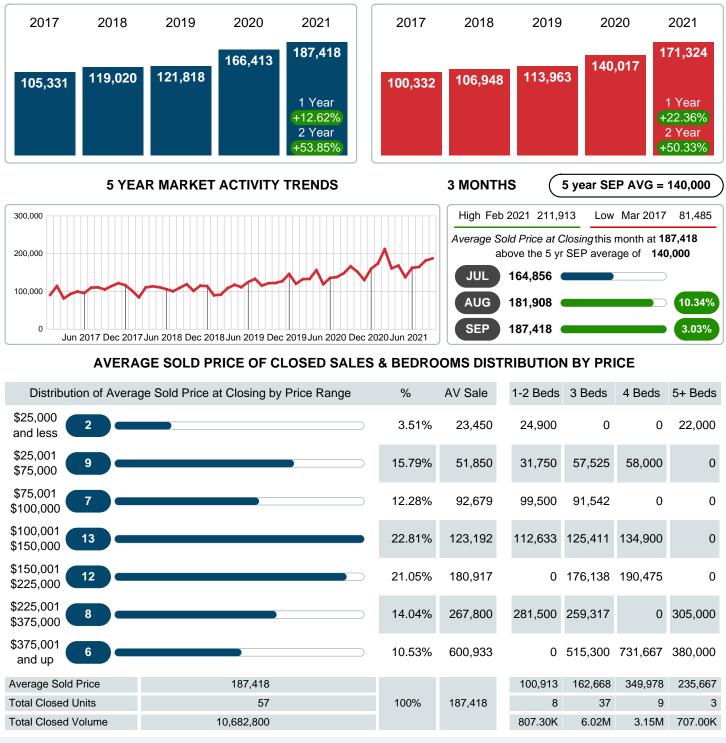

#### Average Sale Price Going Up

According to the preliminary trends, this market area has experienced some upward momentum with the increase of Average Price this month. Prices went up **12.62%** in September 2021 to \$187,418 versus the previous year at \$166,413.

#### AVERAGE SOLD PRICE AT CLOSING

Report produced on Aug 10, 2023 for MLS Technology Inc.

Contact: MLS Technology Inc.

Phone: 918-663-7500

Email: support@mlstechnology.com

SEPTEMBER