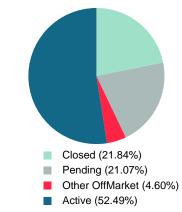

## ACTIVE INVENTORY

Report produced on Aug 10, 2023 for MLS Technology Inc.

Average Active Inventory Listing Price

13

Total Active Inventory by Units

Total Active Inventory by Volume

\$350,000 \$350,001

and up

Phone: 918-663-7500

9.49%

100%

73.9

54.0

Email: support@mlstechnology.com

6

82

\$114,083 \$163,088 \$294,060 \$446,971

13.37M

4

25

7.35M

1

23

2.62M

Reports produced and compiled by RE STATS Inc. Information is deemed reliable but not guaranteed. Does not reflect all market activity.

137

26,477,446

\$193,266

2

7

3.13M

Area Delimited by County Of Muskogee - Residential Property Type