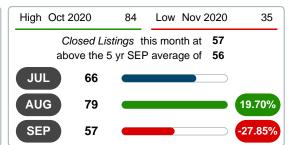

#### MONTHLY INVENTORY ANALYSIS

Report produced on Aug 10, 2023 for MLS Technology Inc.

| Compared                                       | September |         |         |  |  |
|------------------------------------------------|-----------|---------|---------|--|--|
| Metrics                                        | 2020      | 2021    | +/-%    |  |  |
| Closed Listings                                | 56        | 57      | 1.79%   |  |  |
| Pending Listings                               | 62        | 55      | -11.29% |  |  |
| New Listings                                   | 67        | 83      | 23.88%  |  |  |
| Average List Price                             | 171,454   | 190,058 | 10.85%  |  |  |
| Average Sale Price                             | 166,413   | 187,418 | 12.62%  |  |  |
| Average Percent of Selling Price to List Price | 96.57%    | 99.50%  | 3.03%   |  |  |
| Average Days on Market to Sale                 | 34.59     | 17.81   | -48.52% |  |  |
| End of Month Inventory                         | 102       | 137     | 34.31%  |  |  |
| Months Supply of Inventory                     | 1.87      | 2.28    | 22.20%  |  |  |

#### Sales Success for September 2021 is Positive

Overall, with Average Prices going up and Days on Market decreasing, the Listed versus Closed Ratio finished weak this month.

There were 83 New Listings in September 2021, up **23.88%** from last year at 67. Furthermore, there were 57 Closed Listings this month versus last year at 56, a **1.79%** increase.

#### 3 MONTHS

5 year SEP AVG = 56

**5 YEAR MARKET ACTIVITY TRENDS** 