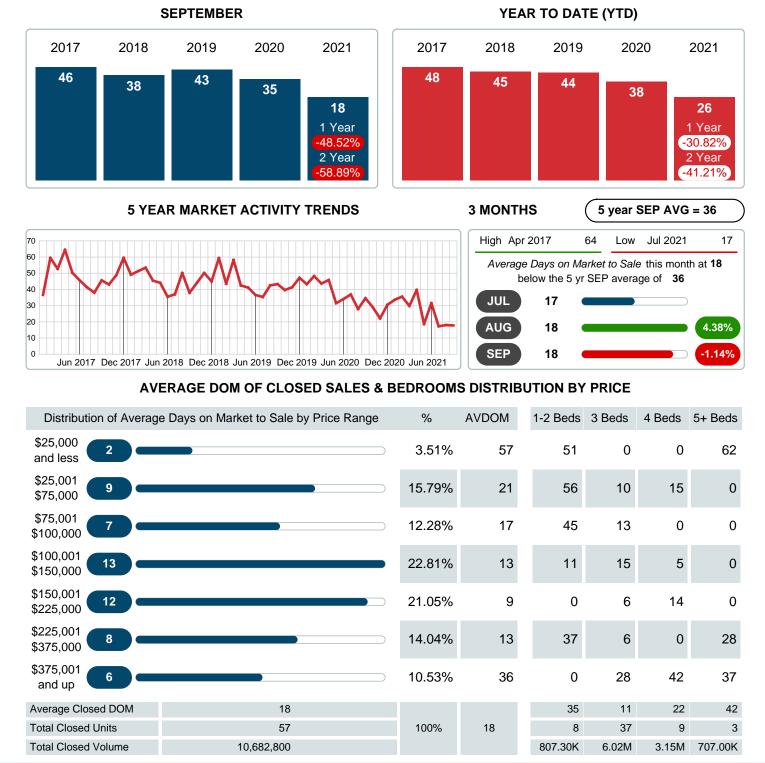

#### Average Days on Market Shortens

The average number of **17.81** days that homes spent on the market before selling decreased by 16.78 days or **48.52%** in September 2021 compared to last year's same month at **34.59** DOM.

#### AVERAGE DAYS ON MARKET TO SALE

Report produced on Aug 10, 2023 for MLS Technology Inc.

Contact: MLS Technology Inc.

Phone: 918-663-7500

Email: support@mlstechnology.com

**SEPTEMBER** 