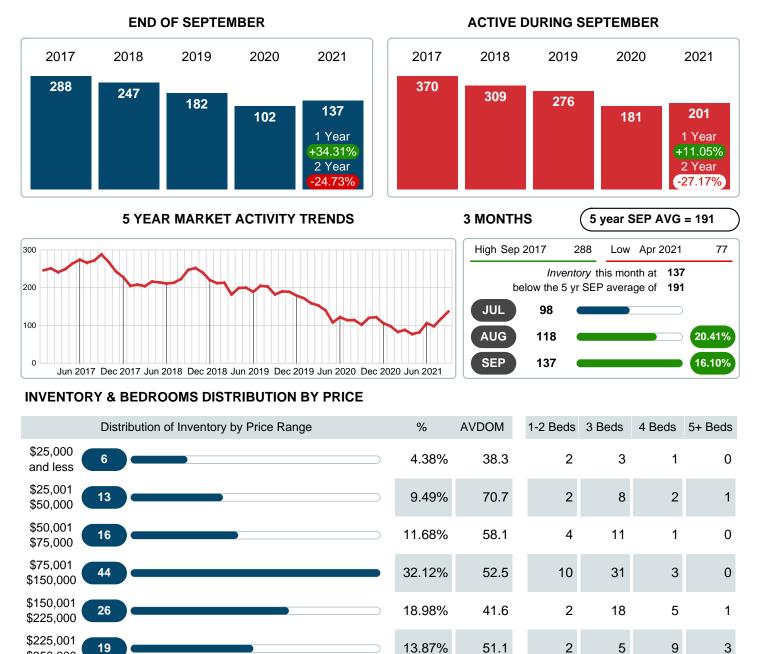

## ACTIVE INVENTORY

Report produced on Aug 10, 2023 for MLS Technology Inc.

Average Active Inventory Listing Price

13

Total Active Inventory by Units

Total Active Inventory by Volume

\$350,000 \$350,001

and up

Phone: 918-663-7500

9.49%

100%

73.9

54.0

Email: support@mlstechnology.com

6

82

\$114,083 \$163,088 \$294,060 \$446,971

13.37M

4

25

7.35M

1

23

2.62M

Reports produced and compiled by RE STATS Inc. Information is deemed reliable but not guaranteed. Does not reflect all market activity.

137

26,477,446

\$193,266

2

7

3.13M

Area Delimited by County Of Muskogee - Residential Property Type