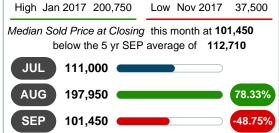

## MEDIAN SOLD PRICE AT CLOSING

Report produced on Aug 10, 2023 for MLS Technology Inc.

# SEPTEMBER 2017 2018 2019 2020 2021 166,100 135,000 101,450 1 Year -24.85% 2 Year

## 3 MONTHS

5 year SEP AVG = 112,710