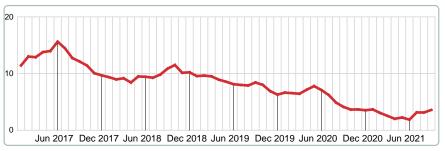

# MONTHS SUPPLY of INVENTORY (MSI)

Report produced on Aug 10, 2023 for MLS Technology Inc.

# **MSI FOR SEPTEMBER**

# 2017 2018 2019 2020 2021 12.12 10.87 8.43 4.13 3.58 1 Year 2 Year

# **INDICATORS FOR SEPTEMBER 2021**

# **5 YEAR MARKET ACTIVITY TRENDS**

# **3 MONTHS**