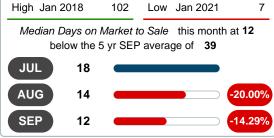

### **Median Days on Market Shortens**

The median number of **12.00** days that homes spent on the market before selling decreased by 37.00 days or **75.51%** in September 2021 compared to last year's same month at **49.00** DOM.