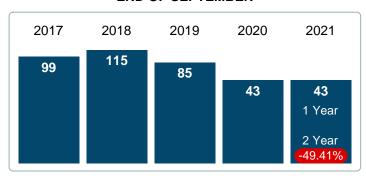

s    | 5+ Beds |
|-----------|-----------|-----------|---------|
| 2         | 0         | 0         | 0       |
| 1         | 3         | 0         | 0       |
| 0         | 0         | 0         | 0       |
| 3         | 5         | 3         | 0       |
| 0         | 1         | 3         | 0       |
| 2         | 2         | 0         | 0       |
| 1         | 0         | 2         | 0       |
| 9         | 11        | 8         | 0       |
| 4.58M     | 2.30M     | 3.47M     | 0.00B   |
| \$116,900 | \$115,900 | \$319,000 | \$0     |

Contact: MLS Technology Inc.

Phone: 918-663-7500



Area Delimited by County Of Sequoyah - Residential Property Type



Last update: Aug 10, 2023

## **ACTIVE INVENTORY**

Report produced on Aug 10, 2023 for MLS Technology Inc.

# **END OF SEPTEMBER**



## **ACTIVE DURING SEPTEMBER**



# **5 YEAR MARKET ACTIVITY TRENDS**









### **INVENTORY & BEDROOMS DISTRIBUTION BY PRICE**

| Distribution of Invento               | ory by Price Range | %      | MDOM | 1-2 Beds  | 3 Beds    | 4 Beds    | 5+ Beds   |
|---------------------------------------|--------------------|--------|------|-----------|-----------|-----------|-----------|
| \$50,000 and less 2                   |                    | 4.65%  | 48.5 | 2         | 0         | 0         | 0         |
| \$50,001<br>\$75,000                  |                    | 13.95% | 59.5 | 2         | 3         | 1         | 0         |
| \$75,001<br>\$100,000                 |                    | 13.95% | 85.0 | 0         | 6         | 0         | 0         |
| \$100,001<br>\$175,000