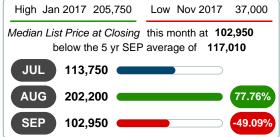

# MEDIAN LIST PRICE AT CLOSING

Report produced on Aug 10, 2023 for MLS Technology Inc.

# SEPTEMBER 2017 2018 2019 2020 2021 169,700 135,000 102,950 1 Year -23.74% 2 Year

# **5 YEAR MARKET ACTIVITY TRENDS**

3 MONTHS

5 year SEP AVG = 117,010