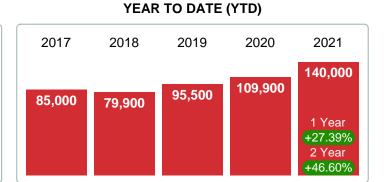

|                                         | 16.67% | 31   | 0        | 60     | 1       | 0       |
| Median Closed DOM      | 12                                      |        |      | 34       | 11     | 1       | 0       |
| Total Closed Units     | 12                                      | 100%   | 12.0 | 3        | 8      | 1       |         |
| Total Closed Volume    | 1,985,900                               |        |      | 356.00K  | 1.05M  | 575.00K | 0.00B   |

Contact: MLS Technology Inc.

Phone: 918-663-7500



Area Delimited by County Of Sequoyah - Residential Property Type



Last update: Aug 10, 2023

# MEDIAN LIST PRICE AT CLOSING

Report produced on Aug 10, 2023 for MLS Technology Inc.

# SEPTEMBER 2017 2018 2019 2020 2021 169,700 135,000 102,950 1 Year -23.74% 2 Year



# **5 YEAR MARKET ACTIVITY TRENDS**

3 MONTHS

5 year SEP AVG = 117,010





## MEDIAN LIST PRICE OF CLOSED SALES & BEDROOMS DISTRIBUTION BY PRICE

| Distribution of Media  | an List Price at Closing by Price Range |   | %      | MLPrice | 1-2 Beds | 3 Beds  | 4 Beds  | 5+ Beds |
|------------------------|-----------------------------------------|---|--------|---------|----------|---------|---------|---------|
| \$30,000 and less      |                                         | ) | 8.33%  | 14,000  | 0        | 14,000  | 0       | 0       |
| \$30,001<br>\$40,000   |                                         |   | 8.33%  | 38,500  | 0        | 38,500  | 0       | 0       |
| \$40,001<br>\$80,000   |                                         |   | 16.67% | 60,000  | 60,000   | 0       | 0