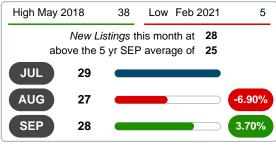

# **SEPTEMBER** 2021 2017 2018 2019 2020 19 15 6 1 Year +26.67% 2 Year -216.<u>67</u>%

**3 MONTHS** 

**5 YEAR MARKET ACTIVITY TRENDS** 

5 year SEP AVG = 11

# 3 MONTHS 5 year SEP AVG = 25