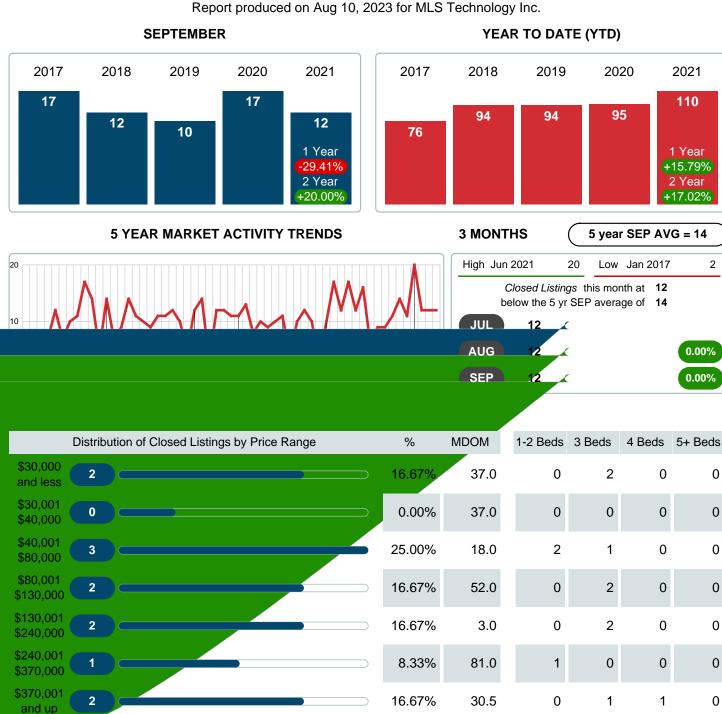

# Sales Success for September 2021 is Positive

Overall, with Median Prices falling and Days on Market decreasing, the Listed versus Closed Ratio finished weak this month.

There were 28 New Listings in September 2021, up **64.71%** from last year at 17. Furthermore, there were 12 Closed Listings this month versus last year at 17, a **-29.41%** decrease.

Closed versus Listed trends yielded a **42.9%** ratio, down from previous year's, September 2020, at **100.0%**, a **57.14%** downswing. This will certainly create pressure on a decreasing Monthi; ½s Supply of Inventory (MSI) in the months to come.

# **SEPTEMBER** 2021 2017 2018 2019 2020 19 15 6 1 Year +26.67% 2 Year -216.<u>67</u>%

**3 MONTHS** 

**5 YEAR MARKET ACTIVITY TRENDS** 

5 year SEP AVG = 11

### PENDING LISTINGS & BEDROOMS DISTRIBUTION BY PRICE

| Distribution of                | Pending Listings by Price Range | %      | MDOM | 1-2 Beds | 3 Beds   | 4 Beds    | 5+ Beds |
|--------------------------------|---------------------------------|--------|------|----------|----------|-----------|---------|
| \$30,000 and less              |                                 | 5.26%  | 8.0  | 1        | 0        | 0         | 0       |
| \$30,001<br>\$50,000           |                                 | 15.79% | 32.0 | 2        | 1        | 0         | 0       |
| \$50,001<br>\$90,000           |                                 | 15.79% | 3.0  | 1        | 2        | 0         | 0       |
| \$90,001<br>\$140,000 <b>5</b> |                                 | 26.32% | 49.0 | 1        | 4        | 0         | 0       |
| \$140,001<br>\$310,000         |                                 | 10.53% | 91.0 | 0        | 2        | 0         | 0       |
| \$310,001<br>\$590,000         |                                 | 15.79% | 16.0 | 1        | 0        | 2         | 0       |
| \$590,001 and up               |                                 | 10.53% | 6.0  | 0        | 0        | 2         | 0       |
| Total Pending Units            | 19                              |        |      | 6        | 9        | 4         | 0       |
| Total Pending Volume           | 4,245,400                       | 100%   | 8.0  | 715.90K  | 1.05M    | 2.48M     | 0.00B   |
| Median Listing Price           | \$99,000                        |        |      | \$57,450 | \$96,000 | \$479,500 | \$0     |