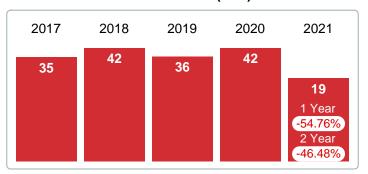

### MONTHLY INVENTORY ANALYSIS

Report produced on Aug 10, 2023 for MLS Technology Inc.

| Compared                                      |         | September |         |
|-----------------------------------------------|---------|-----------|---------|
| Metrics                                       | 2020    | 2021      | +/-%    |
| Closed Listings                               | 17      | 12        | -29.41% |
| Pending Listings                              | 15      | 19        | 26.67%  |
| New Listings                                  | 17      | 28        | 64.71%  |
| Median List Price                             | 135,000 | 102,950   | -23.74% |
| Median Sale Price                             | 135,000 | 101,450   | -24.85% |
| Median Percent of Selling Price to List Price | 96.54%  | 99.19%    | 2.75%   |
| Median Days on Market to Sale                 | 49.00   | 12.00     | -75.51% |
| End of Month Inventory                        | 43      | 43        | 0.00%   |
| Months Supply of Inventory                    | 4.13    | 3.58      | -13.19% |

# Months Supply of Inventory (MSI) Decreases

The total housing inventory at the end of September 2021 decreased **0.00%** to 43 existing homes available for sale. Over the last 12 months this area has had an average of 12 closed sales per month. This represents an unsold inventory index of **3.58** MSI for this period.