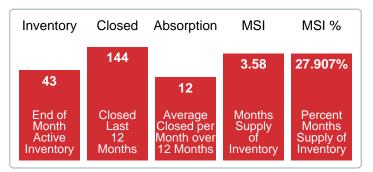

### MONTHLY INVENTORY ANALYSIS

Report produced on Aug 10, 2023 for MLS Technology Inc.

| Compared                                      |         | September |         |
|-----------------------------------------------|---------|-----------|---------|
| Metrics                                       | 2020    | 2021      | +/-%    |
| Closed Listings                               | 17      | 12        | -29.41% |
| Pending Listings                              | 15      | 19        | 26.67%  |
| New Listings                                  | 17      | 28        | 64.71%  |
| Median List Price                             | 135,000 | 102,950   | -23.74% |
| Median Sale Price                             | 135,000 | 101,450   | -24.85% |
| Median Percent of Selling Price to List Price | 96.54%  | 99.19%    | 2.75%   |
| Median Days on Market to Sale                 | 49.00   | 12.00     | -75.51% |
| End of Month Inventory                        | 43      | 43        | 0.00%   |
| Months Supply of Inventory                    | 4.13    | 3.58      | -13.19% |

**Absorption:** Last 12 months, an Average of **12** Sales/Month **Active Inventory** as of September 30, 2021 = **43** 

# Months Supply of Inventory (MSI) Decreases

The total housing inventory at the end of September 2021 decreased **0.00%** to 43 existing homes available for sale. Over the last 12 months this area has had an average of 12 closed sales per month. This represents an unsold inventory index of **3.58** MSI for this period.