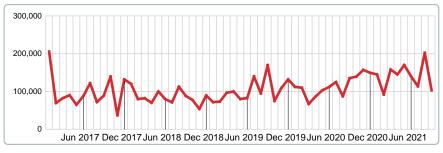

## MEDIAN SOLD PRICE AT CLOSING

Report produced on Aug 10, 2023 for MLS Technology Inc.

# SEPTEMBER 2017 2018 2019 2020 2021 166,100 135,000 101,450 1 Year -24.85% 2 Year

# YEAR TO DATE (YTD)

# **5 YEAR MARKET ACTIVITY TRENDS**

## 3 MONTHS

5 year SEP AVG = 112,710