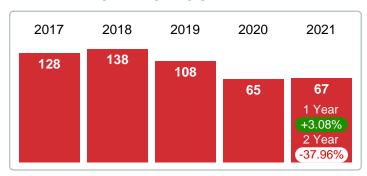

-------|-----------|---------|
| 2         | 0         | 0         | 0       |
| 1         | 3         | 0         | 0       |
| 0         | 0         | 0         | 0       |
| 3         | 5         | 3         | 0       |
| 0         | 1         | 3         | 0       |
| 2         | 2         | 0         | 0       |
| 1         | 0         | 2         | 0       |
| 9         | 11        | 8         | 0       |
| 4.58M     | 2.30M     | 3.47M     | 0.00B   |
| \$116,900 | \$115,900 | \$319,000 | \$0     |

Contact: MLS Technology Inc.

Phone: 918-663-7500



Area Delimited by County Of Sequoyah - Residential Property Type



Last update: Aug 10, 2023

## **ACTIVE INVENTORY**

Report produced on Aug 10, 2023 for MLS Technology Inc.

# **END OF SEPTEMBER**



## **ACTIVE DURING SEPTEMBER**



# **5 YEAR MARKET ACTIVITY TRENDS**









### **INVENTORY & BEDROOMS DISTRIBUTION BY PRICE**

| Distribution of Invento               | ory by Price Range | %      | MDOM | 1-2 Beds  | 3 Beds    | 4 Beds    | 5+ Beds   |
|---------------------------------------|--------------------|--------|------|-----------|-----------|-----------|-----------|
| \$50,000 and less 2                   |                    | 4.65%  | 48.5 | 2         | 0         | 0         | 0         |
| \$50,001<br>\$75,000                  |                    | 13.95% | 59.5 | 2         | 3         | 1         | 0         |
| \$75,001<br>\$100,000                 |                    | 13.95% | 85.0 | 0         | 6         | 0         | 0         |
| \$100,001<br>\$175,000                |                    | 20.