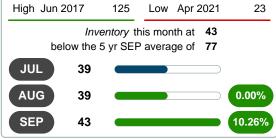

### MONTHLY INVENTORY ANALYSIS

Report produced on Aug 10, 2023 for MLS Technology Inc.

| Compared                                      |         | September |         |
|-----------------------------------------------|---------|-----------|---------|
| Metrics                                       | 2020    | 2021      | +/-%    |
| Closed Listings                               | 17      | 12        | -29.41% |
| Pending Listings                              | 15      | 19        | 26.67%  |
| New Listings                                  | 17      | 28        | 64.71%  |
| Median List Price                             | 135,000 | 102,950   | -23.74% |
| Median Sale Price                             | 135,000 | 101,450   | -24.85% |
| Median Percent of Selling Price to List Price | 96.54%  | 99.19%    | 2.75%   |
| Median Days on Market to Sale                 | 49.00   | 12.00     | -75.51% |
| End of Month Inventory                        | 43      | 43        | 0.00%   |
| Months Supply of Inventory                    | 4.13    | 3.58      | -13.19% |

**Absorption:** Last 12 months, an Average of **12** Sales/Month **Active Inventory** as of September 30, 2021 = **43** 

# Months Supply of Inventory (MSI) Decreases

The total housing inventory at the end of September 2021 decreased **0.00%** to 43 existing homes available for sale. Over the last 12 months this area has had an average of 12 closed sales per month. This represents an unsold inventory index of **3.58** MSI for this period.