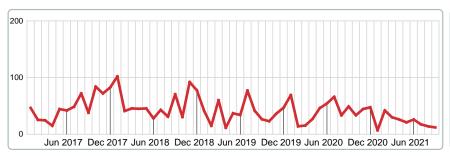

# MEDIAN DAYS ON MARKET TO SALE

Report produced on Aug 10, 2023 for MLS Technology Inc.

# **SEPTEMBER**

# 2017 2018 2019 2020 2021 71 27 49 12 1 Year -75.51% 2 Year -54.72%

# **5 YEAR MARKET ACTIVITY TRENDS**

5 year SEP AVG = 39