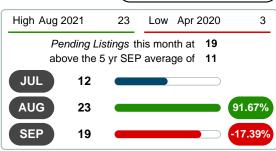

# PENDING LISTINGS

Area Delimited by County Of Sequoyah - Residential Property Type

Report produced on Aug 10, 2023 for MLS Technology Inc.

# **SEPTEMBER** 2021 2017 2018 2019 2020 19 15 6 1 Year +26.67% 2 Year -216.<u>67</u>%

**3 MONTHS** 

**5 YEAR MARKET ACTIVITY TRENDS** 

5 year SEP AVG = 11