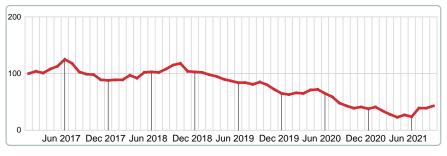

## **ACTIVE INVENTORY**

Report produced on Aug 10, 2023 for MLS Technology Inc.

# **END OF SEPTEMBER**

## **ACTIVE DURING SEPTEMBER**

# **5 YEAR MARKET ACTIVITY TRENDS**