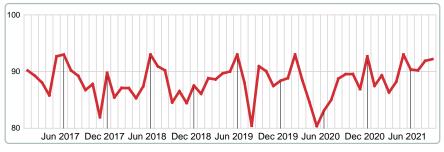

|         | 68,000   | 101,450 | 575,000 | 0       |
| Total Closed Units     | 12                                      | 100%   | 101,450 | 3        | 8       | 1       |         |
| Total Closed Volume    | 1,985,900                               |        |         | 356.00K  | 1.05M   | 575.00K | 0.00B   |

Contact: MLS Technology Inc. Phone: 918-663-7500 Email: support@mlstechnology.com



Area Delimited by County Of Sequoyah - Residential Property Type



Last update: Aug 10, 2023

# MEDIAN PERCENT OF SELLING PRICE TO LISTING PRICE

Report produced on Aug 10, 2023 for MLS Technology Inc.

## **SEPTEMBER**

# 93.75% 91.56% 97.94% 96.54% 99.19% 1 Year +2.75% 2 Year +1.28%

# YEAR TO DATE (YTD)



**3 MONTHS** 

# **5 YEAR MARKET ACTIVITY TRENDS**

### 3

# 5 year SEP AVG = 95.80%





## MEDIAN SOLD/LIST RATIO OF CLOSED SALES & BEDROOMS DISTRIBUTION BY PRICE

|                        | Distribution of Sold/List Ratio by Price Rang | ge | %      | M S/L%  | 1-2 Beds | 3 Beds  | 4 Beds  | 5+ Beds |
|------------------------|-----------------------------------------------|----|--------|---------|----------|---------|---------|---------|
| \$30,000<br>and less   | 2                                             |    | 16.67% | 117.53% | 0.00%    | 117.53% | 0.00%   | 0.00%   |
| \$30,001<br>\$40,000   | 0                                             |    | 0.00%  | 117.53% | 0.00%    | 0.00%   | 0.00%   | 0.00%   |
| \$40,001<br>\$80,000   | 3                                             |    | 25.00% | 90.67%  | 94.22%   | 87.91%  | 0.00%   | 0.00%   |
| \$80,001<br>\$130,