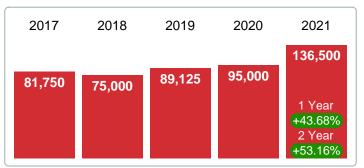

# MONTHS SUPPLY of INVENTORY (MSI)

Report produced on Aug 10, 2023 for MLS Technology Inc.

# **MSI FOR SEPTEMBER**

# 2017 2018 2019 2020 2021 12.12 10.87 8.43 4.13 3.58 1 Year 2 Year