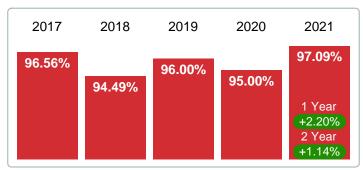

# MEDIAN PERCENT OF SELLING PRICE TO LISTING PRICE

Report produced on Aug 10, 2023 for MLS Technology Inc.

## **SEPTEMBER**

# 93.75% 91.56% 97.94% 96.54% 99.19% 1 Year +2.75% 2 Year +1.28%

# 5 year SEP AVG = 95.80%