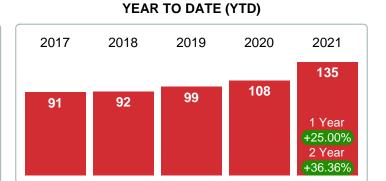

# Sales Success for September 2021 is Positive

Overall, with Median Prices falling and Days on Market decreasing, the Listed versus Closed Ratio finished weak this month.

There were 28 New Listings in September 2021, up **64.71%** from last year at 17. Furthermore, there were 12 Closed Listings this month versus last year at 17, a **-29.41%** decrease.