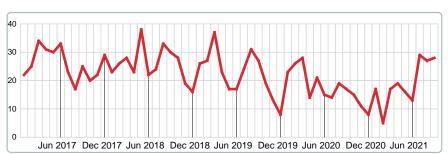

# MONTHS SUPPLY of INVENTORY (MSI)

Report produced on Aug 10, 2023 for MLS Technology Inc.

# **MSI FOR SEPTEMBER**

# 2017 2018 2019 2020 2021 12.12 10.87 8.43 4.13 3.58 1 Year 2 Year