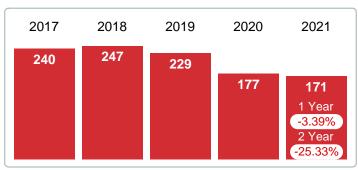

## **ACTIVE INVENTORY**

Report produced on Aug 10, 2023 for MLS Technology Inc.

# **END OF SEPTEMBER**

### **INVENTORY & BEDROOMS DISTRIBUTION BY PRICE**

| Distribution of Invento               | ory by Price Range | %      | MDOM | 1-2 Beds  | 3 Beds    | 4 Beds    | 5+ Beds   |
|---------------------------------------|--------------------|--------|------|-----------|-----------|-----------|-----------|
| \$50,000 and less 2                   |                    | 4.65%  | 48.5 | 2         | 0         | 0         | 0         |
| \$50,001<br>\$75,000                  |                    | 13.95% | 59.5 | 2         | 3         | 1         | 0         |
| \$75,001<br>\$100,000                 |                    | 13.95% | 85.0 | 0         | 6         | 0         | 0         |
| \$100,001<br>\$175,000                |                    | 20.93% | 20.0 | 4         | 4         | 1         | 0         |
| \$175,001<br>\$475,000                |                    | 23.26% | 50.0 | 1         | 6         | 3         | 0         |
| \$475,001<br>\$625,000                |                    | 13.95% | 31.0 | 0         | 5         | 1         | 0         |
| \$625,001<br>and up                   |                    | 9.30%  | 64.0 | 2         | 0         | 1         | 1         |
| Total Active Inventory by Units       | 43                 |        |      | 11        | 24        | 7         | 1         |
| Total Active Inventory by Volume      | 13,791,000         | 100%   | 49.0 | 5.36M     | 5.46M     | 2.17M     | 810.00K   |
| Median Active Inventory Listing Price | \$169,900          |        |      | \$116,900 | \$154,950 | \$223,000 | \$810,000 |