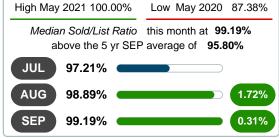

# MEDIAN PERCENT OF SELLING PRICE TO LISTING PRICE

Report produced on Aug 10, 2023 for MLS Technology Inc.

## **SEPTEMBER**

# 93.75% 91.56% 97.94% 96.54% 99.19% 1 Year +2.75% 2 Year +1.28%

# YEAR TO DATE (YTD)

**3 MONTHS** 