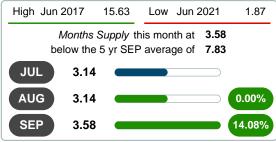

### MONTHLY INVENTORY ANALYSIS

Report produced on Aug 10, 2023 for MLS Technology Inc.

| Compared                                      |         | September |         |
|-----------------------------------------------|---------|-----------|---------|
| Metrics                                       | 2020    | 2021      | +/-%    |
| Closed Listings                               | 17      | 12        | -29.41% |
| Pending Listings                              | 15      | 19        | 26.67%  |
| New Listings                                  | 17      | 28        | 64.71%  |
| Median List Price                             | 135,000 | 102,950   | -23.74% |
| Median Sale Price                             | 135,000 | 101,450   | -24.85% |
| Median Percent of Selling Price to List Price | 96.54%  | 99.19%    | 2.75%   |
| Median Days on Market to Sale                 | 49.00   | 12.00     | -75.51% |
| End of Month Inventory                        | 43      | 43        | 0.00%   |
| Months Supply of Inventory                    | 4.13    | 3.58      | -13.19% |

# Months Supply of Inventory (MSI) Decreases

The total housing inventory at the end of September 2021 decreased **0.00%** to 43 existing homes available for sale. Over the last 12 months this area has had an average of 12 closed sales per month. This represents an unsold inventory index of **3.58** MSI for this period.