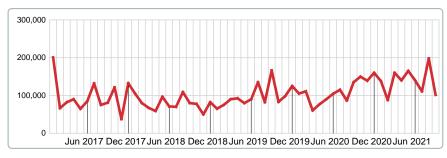

## MEDIAN SOLD PRICE AT CLOSING

Report produced on Aug 10, 2023 for MLS Technology Inc.

# SEPTEMBER 2017 2018 2019 2020 2021 166,100 135,000 101,450 1 Year -24.85% 2 Year

# **5 YEAR MARKET ACTIVITY TRENDS**

## 3 MONTHS

5 year SEP AVG = 112,710