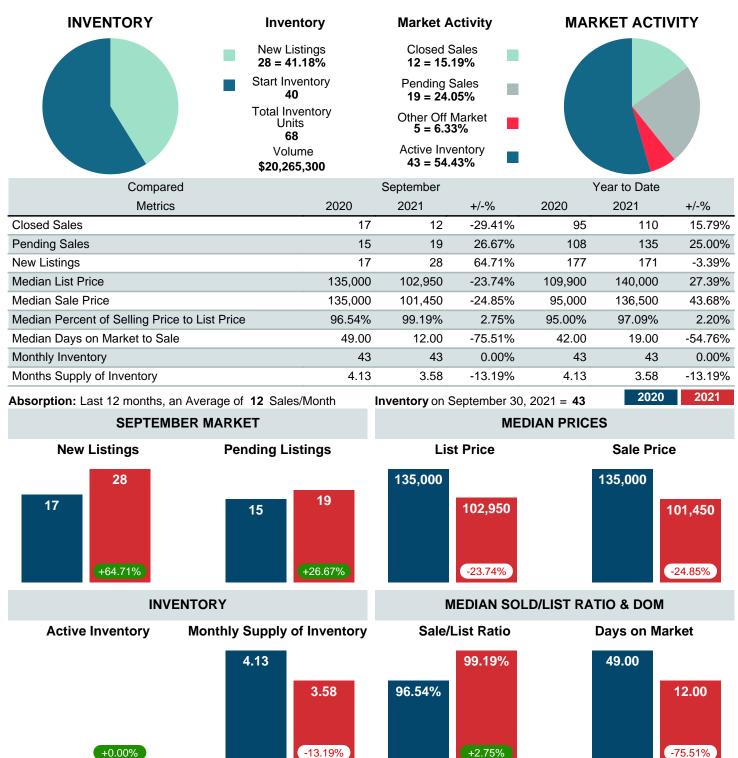

### MONTHLY INVENTORY ANALYSIS

Report produced on Aug 10, 2023 for MLS Technology Inc.

| Compared                                      |         | September |         |
|-----------------------------------------------|---------|-----------|---------|
| Metrics                                       | 2020    | 2021      | +/-%    |
| Closed Listings                               | 17      | 12        | -29.41% |
| Pending Listings                              | 15      | 19        | 26.67%  |
| New Listings                                  | 17      | 28        | 64.71%  |
| Median List Price                             | 135,000 | 102,950   | -23.74% |
| Median Sale Price                             | 135,000 | 101,450   | -24.85% |
| Median Percent of Selling Price to List Price | 96.54%  | 99.19%    | 2.75%   |
| Median Days on Market to Sale                 | 49.00   | 12.00     | -75.51% |
| End of Month Inventory                        | 43      | 43        | 0.00%   |
| Months Supply of Inventory                    | 4.13    | 3.58      | -13.19% |

**Absorption:** Last 12 months, an Average of **12** Sales/Month **Active Inventory** as of September 30, 2021 = **43** 

# Months Supply of Inventory (MSI) Decreases

The total housing inventory at the end of September 2021 decreased **0.00%** to 43 existing homes available for sale. Over the last 12 months this area has had an average of 12 closed sales per month. This represents an unsold inventory index of **3.58** MSI for this period.

# Median Sale Price Falling

According to the preliminary trends, this market area has experienced some downward momentum with the decline of Median Price this month. Prices dipped **24.85%** in September 2021 to \$101,450 versus the previous year at \$135,000.

### **Median Days on Market Shortens**

The median number of **12.00** days that homes spent on the market before selling decreased by 37.00 days or **75.51%** in September 2021 compared to last year's same month at **49.00** DOM.

# Sales Success for September 2021 is Positive

Overall, with Median Prices falling and Days on Market decreasing, the Listed versus Closed Ratio finished weak this month.

There were 28 New Listings in September 2021, up **64.71%** from last year at 17. Furthermore, there were 12 Closed Listings this month versus last year at 17, a **-29.41%** decrease.

Closed versus Listed trends yielded a **42.9%** ratio, down from previous year's, September 2020, at **100.0%**, a **57.14%** downswing. This will certainly create pressure on a decreasing Monthi; ½s Supply of Inventory (MSI) in the months to come.