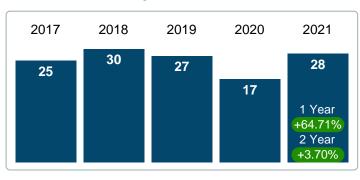

# **NEW LISTINGS**

Report produced on Aug 10, 2023 for MLS Technology Inc.

# 3 MONTHS 5 year SEP AVG = 25

### **NEW LISTINGS & BEDROOMS DISTRIBUTION BY PRICE**

| Distribution of New             | Listings by Price Range | %      |
|---------------------------------|-------------------------|--------|
| \$50,000 and less 2             |                         | 7.14%  |
| \$50,001<br>\$100,000           |                         | 14.29% |
| \$100,001<br>\$100,000          |                         | 0.00%  |
| \$100,001<br>\$300,000          |                         | 39.29% |
| \$300,001<br>\$375,000          |                         | 14.29% |
| \$375,001<br>\$575,000          |                         | 14.29% |
| \$575,001 and up                |                         | 10.71% |
| Total New Listed Units          | 28                      |        |
| Total New Listed Volume         | 10,345,200              | 100%   |
| Median New Listed Listing Price | \$184,900               |        |