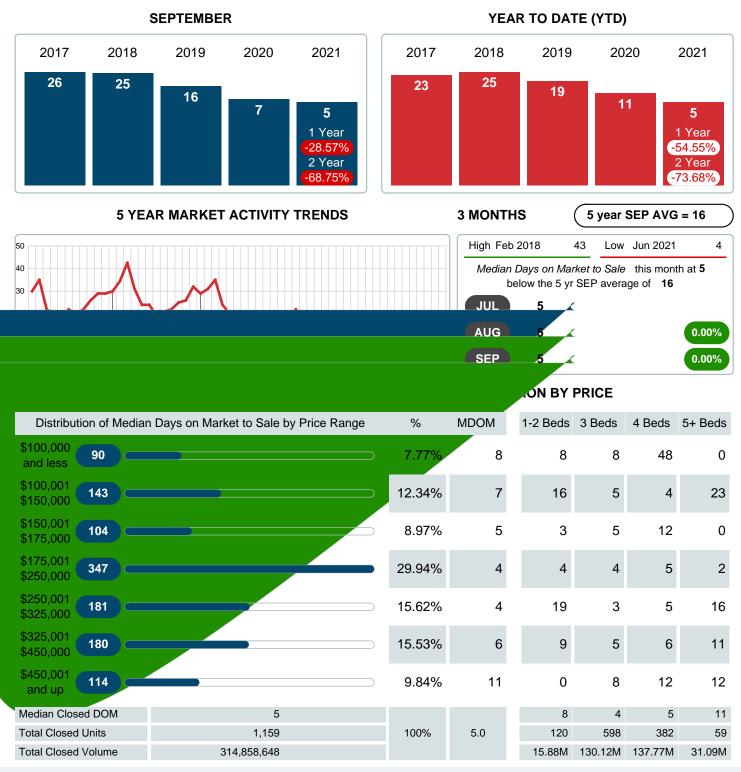

#### **Median Days on Market Shortens**

The median number of **5.00** days that homes spent on the market before selling decreased by 2.00 days or **28.57%** in September 2021 compared to last year's same month at **7.00** DOM.

### MEDIAN DAYS ON MARKET TO SALE

Report produced on Aug 10, 2023 for MLS Technology Inc.

Contact: MLS Technology Inc.

Phone: 918-663-7500

Email: support@mlstechnology.com

SEPTEMBER