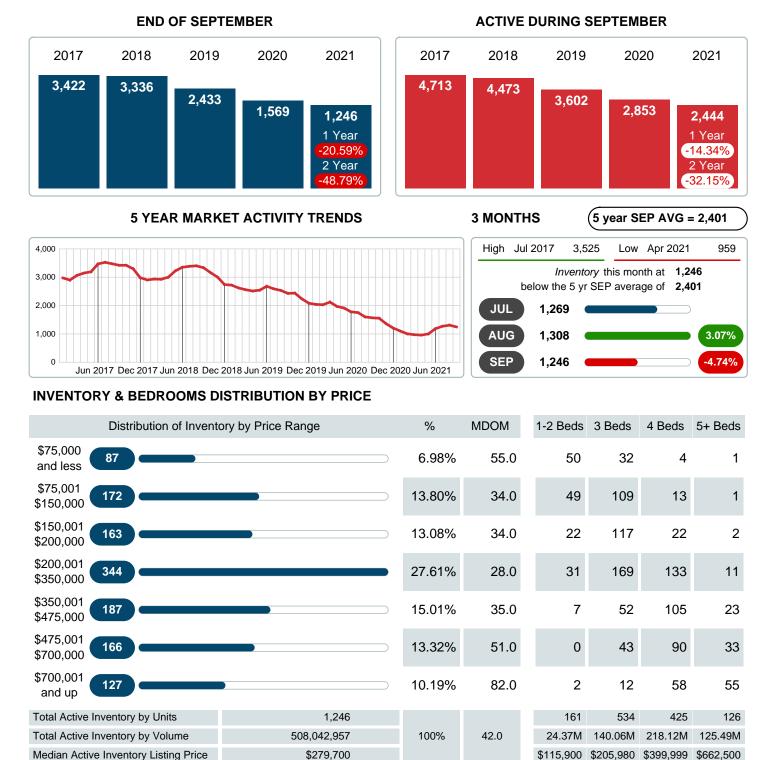

Absorption: Last 12 months, an Average of **1,014** Sales/Month Active Inventory as of September 30, 2021 = **1,246** 

### **ACTIVE INVENTORY**

Report produced on Aug 10, 2023 for MLS Technology Inc.

Reports produced and compiled by RE STATS Inc. Information is deemed reliable but not guaranteed. Does not reflect all market activity.