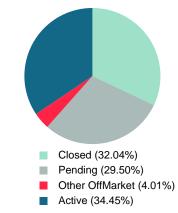

Absorption: Last 12 months, an Average of **1,014** Sales/Month Active Inventory as of September 30, 2021 = **1,246** 

#### Months Supply of Inventory (MSI) Decreases

The total housing inventory at the end of September 2021 decreased **21.88%** to 1,246 existing homes available for sale. Over the last 12 months this area has had an average of 1,014 closed sales per month. This represents an unsold inventory index of **1.23** MSI for this period.