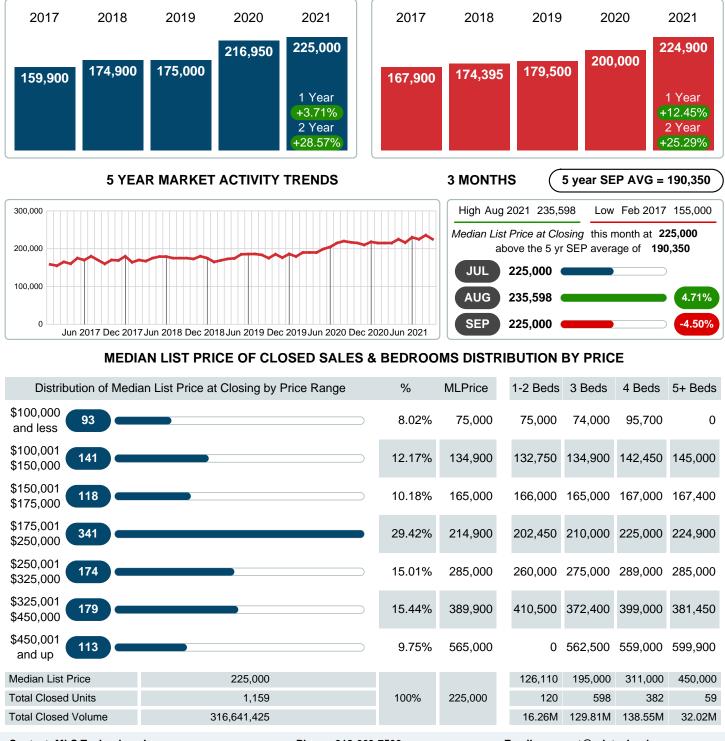

#### Median Sale Price Going Up

According to the preliminary trends, this market area has experienced some upward momentum with the increase of Median Price this month. Prices went up **6.93%** in September 2021 to \$229,900 versus the previous year at \$215,000.

### MEDIAN LIST PRICE AT CLOSING

Report produced on Aug 10, 2023 for MLS Technology Inc.

Contact: MLS Technology Inc.

Phone: 918-663-7500

Email: support@mlstechnology.com

**SEPTEMBER** 

### MEDIAN SOLD PRICE AT CLOSING

Report produced on Aug 10, 2023 for MLS Technology Inc.

Contact: MLS Technology Inc.

Phone: 918-663-7500

Email: support@mlstechnology.com

Area Delimited by County Of Tulsa - Residential Property Type