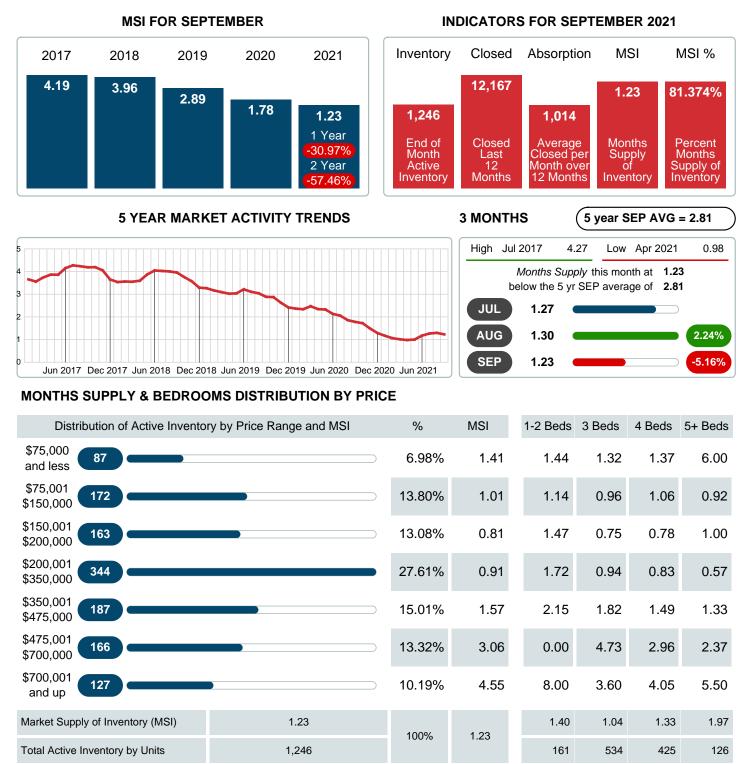

#### Months Supply of Inventory (MSI) Decreases

The total housing inventory at the end of September 2021 decreased **21.88%** to 1,246 existing homes available for sale. Over the last 12 months this area has had an average of 1,014 closed sales per month. This represents an unsold inventory index of **1.23** MSI for this period.

### MONTHS SUPPLY of INVENTORY (MSI)

Report produced on Aug 10, 2023 for MLS Technology Inc.

Contact: MLS Technology Inc.

Phone: 918-663-7500

Email: support@mlstechnology.com

Area Delimited by County Of Tulsa - Residential Property Type