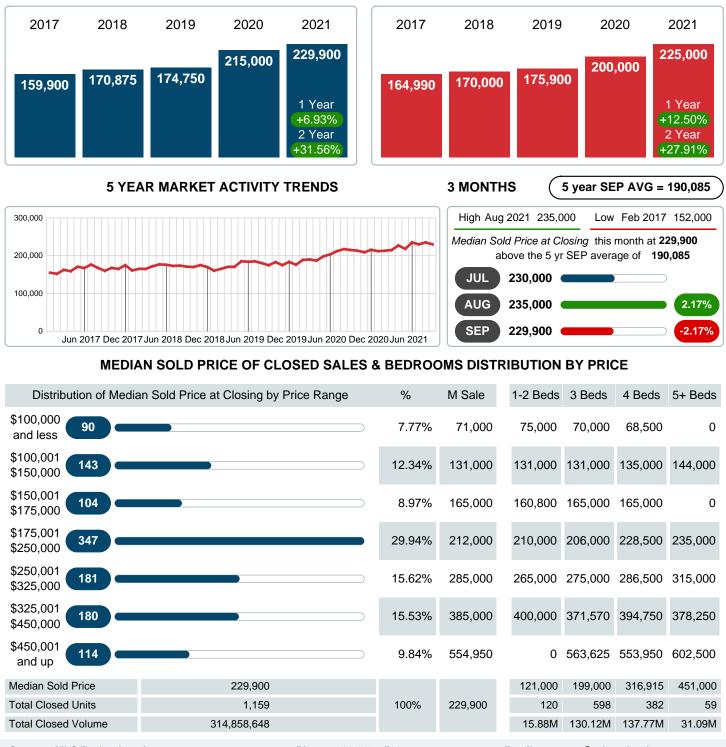

#### Median Sale Price Going Up

According to the preliminary trends, this market area has experienced some upward momentum with the increase of Median Price this month. Prices went up **6.93%** in September 2021 to \$229,900 versus the previous year at \$215,000.

### MEDIAN SOLD PRICE AT CLOSING

Report produced on Aug 10, 2023 for MLS Technology Inc.

Contact: MLS Technology Inc.

Phone: 918-663-7500

Email: support@mlstechnology.com

Area Delimited by County Of Tulsa - Residential Property Type