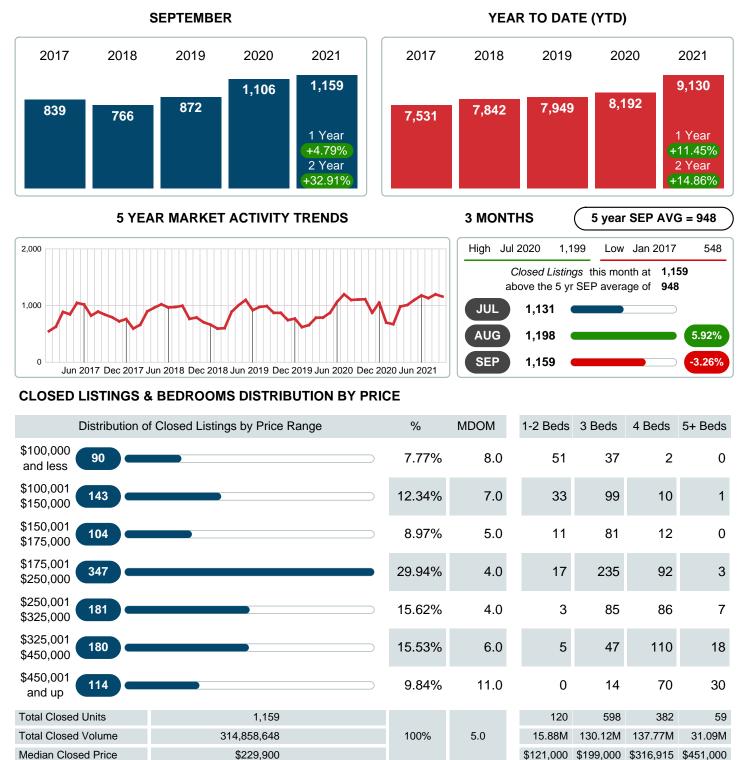

#### MONTHLY INVENTORY ANALYSIS

Report produced on Aug 10, 2023 for MLS Technology Inc.

| Compared                                      | September |         |         |
|-----------------------------------------------|-----------|---------|---------|
| Metrics                                       | 2020      | 2021    | +/-%    |
| Closed Listings                               | 1,106     | 1,159   | 4.79%   |
| Pending Listings                              | 1,090     | 1,067   | -2.11%  |
| New Listings                                  | 1,252     | 1,136   | -9.27%  |
| Median List Price                             | 216,950   | 225,000 | 3.71%   |
| Median Sale Price                             | 215,000   | 229,900 | 6.93%   |
| Median Percent of Selling Price to List Price | 100.00%   | 100.00% | 0.00%   |
| Median Days on Market to Sale                 | 7.00      | 5.00    | -28.57% |
| End of Month Inventory                        | 1,595     | 1,246   | -21.88% |
| Months Supply of Inventory                    | 1.81      | 1.23    | -32.10% |

#### Sales Success for September 2021 is Positive

Overall, with Median Prices going up and Days on Market decreasing, the Listed versus Closed Ratio finished strong this month.

There were 1,136 New Listings in September 2021, down **9.27%** from last year at 1,252. Furthermore, there were 1,159 Closed Listings this month versus last year at 1,106, a **4.79%** increase.

Closed versus Listed trends yielded a **102.0%** ratio, up from previous year's, September 2020, at **88.3%**, a **15.49%** upswing. This will certainly create pressure on a decreasing Monthi $i_{\xi}$ /<sub>2</sub>s Supply of Inventory (MSI) in the months to come.

### **CLOSED LISTINGS**

Report produced on Aug 10, 2023 for MLS Technology Inc.

Contact: MLS Technology Inc.

Phone: 918-663-7500

Email: support@mlstechnology.com

RELEDATUM