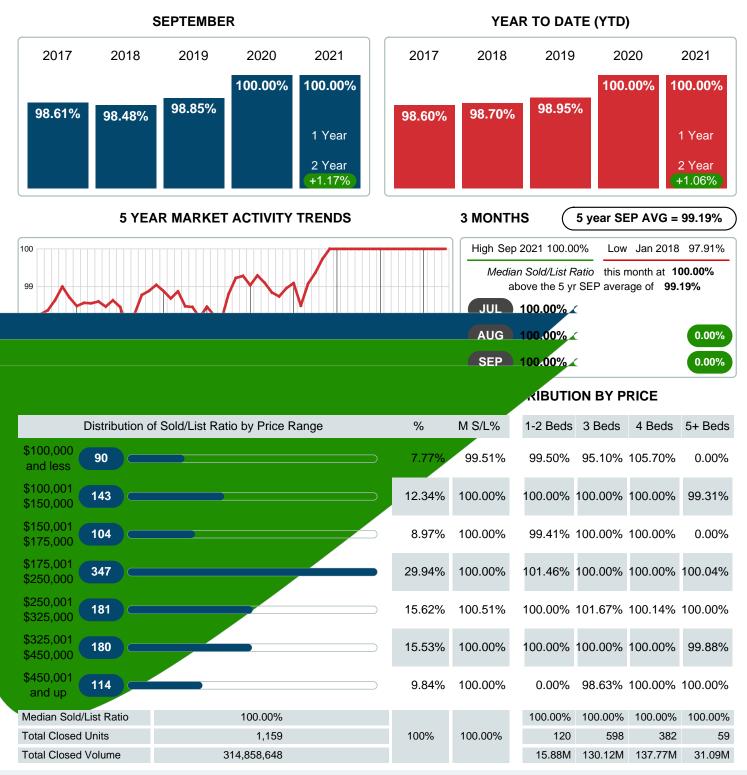

### MEDIAN PERCENT OF SELLING PRICE TO LISTING PRICE

Report produced on Aug 10, 2023 for MLS Technology Inc.

Contact: MLS Technology Inc.

Phone: 918-663-7500

Email: support@mlstechnology.com

RELADATUM