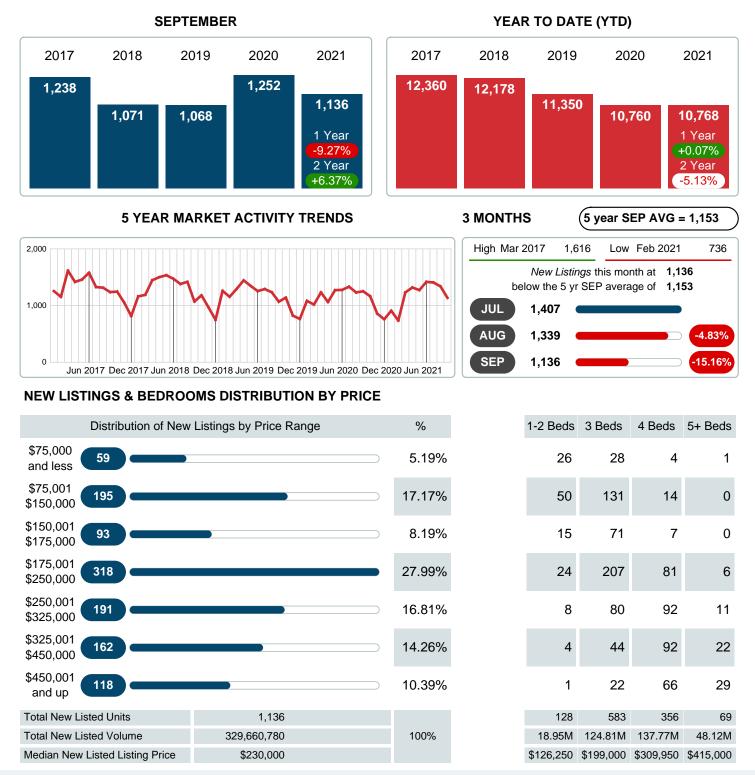

#### MONTHLY INVENTORY ANALYSIS

Report produced on Aug 10, 2023 for MLS Technology Inc.

| Compared                                      | September |         |         |
|-----------------------------------------------|-----------|---------|---------|
| Metrics                                       | 2020      | 2021    | +/-%    |
| Closed Listings                               | 1,106     | 1,159   | 4.79%   |
| Pending Listings                              | 1,090     | 1,067   | -2.11%  |
| New Listings                                  | 1,252     | 1,136   | -9.27%  |
| Median List Price                             | 216,950   | 225,000 | 3.71%   |
| Median Sale Price                             | 215,000   | 229,900 | 6.93%   |
| Median Percent of Selling Price to List Price | 100.00%   | 100.00% | 0.00%   |
| Median Days on Market to Sale                 | 7.00      | 5.00    | -28.57% |
| End of Month Inventory                        | 1,595     | 1,246   | -21.88% |
| Months Supply of Inventory                    | 1.81      | 1.23    | -32.10% |

#### Sales Success for September 2021 is Positive

Overall, with Median Prices going up and Days on Market decreasing, the Listed versus Closed Ratio finished strong this month.

There were 1,136 New Listings in September 2021, down **9.27%** from last year at 1,252. Furthermore, there were 1,159 Closed Listings this month versus last year at 1,106, a **4.79%** increase.

### **NEW LISTINGS**

Report produced on Aug 10, 2023 for MLS Technology Inc.

Contact: MLS Technology Inc.

Phone: 918-663-7500

Email: support@mlstechnology.com

Area Delimited by County Of Tulsa - Residential Property Type