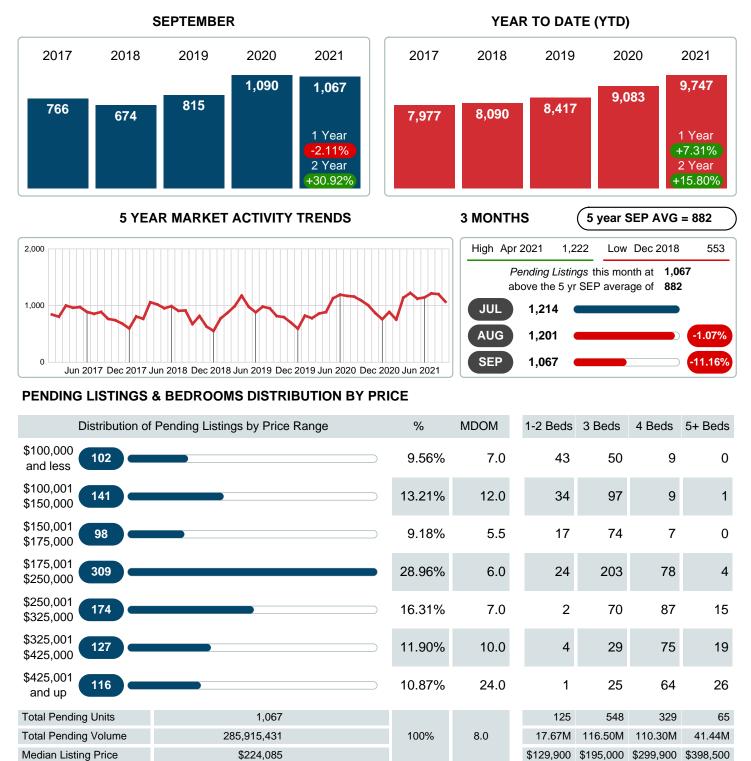

#### MONTHLY INVENTORY ANALYSIS

Report produced on Aug 10, 2023 for MLS Technology Inc.

| Compared                                      | September |         |         |
|-----------------------------------------------|-----------|---------|---------|
| Metrics                                       | 2020      | 2021    | +/-%    |
| Closed Listings                               | 1,106     | 1,159   | 4.79%   |
| Pending Listings                              | 1,090     | 1,067   | -2.11%  |
| New Listings                                  | 1,252     | 1,136   | -9.27%  |
| Median List Price                             | 216,950   | 225,000 | 3.71%   |
| Median Sale Price                             | 215,000   | 229,900 | 6.93%   |
| Median Percent of Selling Price to List Price | 100.00%   | 100.00% | 0.00%   |
| Median Days on Market to Sale                 | 7.00      | 5.00    | -28.57% |
| End of Month Inventory                        | 1,595     | 1,246   | -21.88% |
| Months Supply of Inventory                    | 1.81      | 1.23    | -32.10% |

### PENDING LISTINGS

Report produced on Aug 10, 2023 for MLS Technology Inc.

Contact: MLS Technology Inc.

Phone: 918-663-7500

Email: support@mlstechnology.com

RELEDATUM