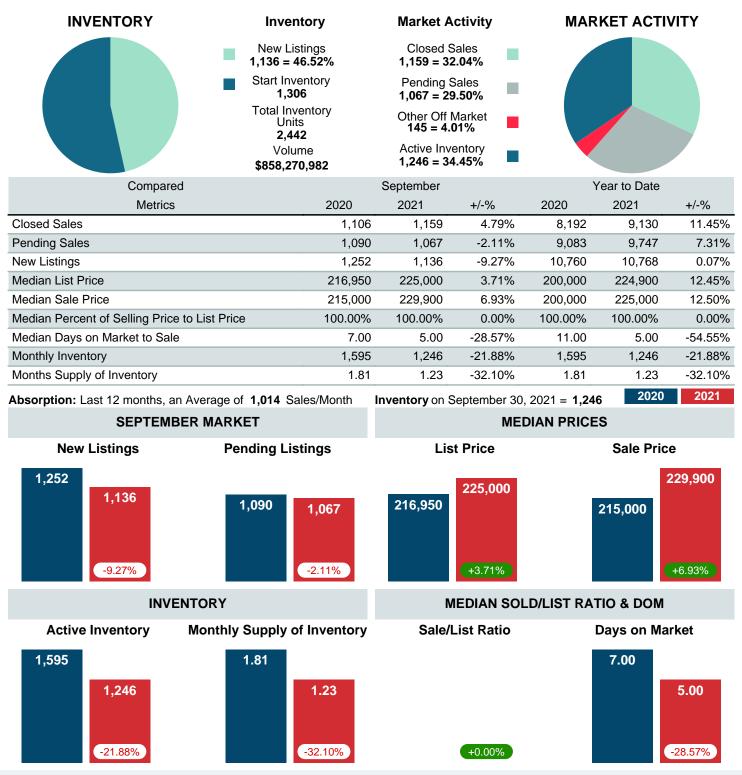

#### MONTHLY INVENTORY ANALYSIS

Report produced on Aug 10, 2023 for MLS Technology Inc.

| Compared                                      | September |         |         |
|-----------------------------------------------|-----------|---------|---------|
| Metrics                                       | 2020      | 2021    | +/-%    |
| Closed Listings                               | 1,106     | 1,159   | 4.79%   |
| Pending Listings                              | 1,090     | 1,067   | -2.11%  |
| New Listings                                  | 1,252     | 1,136   | -9.27%  |
| Median List Price                             | 216,950   | 225,000 | 3.71%   |
| Median Sale Price                             | 215,000   | 229,900 | 6.93%   |
| Median Percent of Selling Price to List Price | 100.00%   | 100.00% | 0.00%   |
| Median Days on Market to Sale                 | 7.00      | 5.00    | -28.57% |
| End of Month Inventory                        | 1,595     | 1,246   | -21.88% |
| Months Supply of Inventory                    | 1.81      | 1.23    | -32.10% |

Absorption: Last 12 months, an Average of **1,014** Sales/Month Active Inventory as of September 30, 2021 = **1,246** 

#### Months Supply of Inventory (MSI) Decreases

The total housing inventory at the end of September 2021 decreased **21.88%** to 1,246 existing homes available for sale. Over the last 12 months this area has had an average of 1,014 closed sales per month. This represents an unsold inventory index of **1.23** MSI for this period.

#### Sales Success for September 2021 is Positive

Overall, with Median Prices going up and Days on Market decreasing, the Listed versus Closed Ratio finished strong this month.

There were 1,136 New Listings in September 2021, down **9.27%** from last year at 1,252. Furthermore, there were 1,159 Closed Listings this month versus last year at 1,106, a **4.79%** increase.

Closed versus Listed trends yielded a **102.0%** ratio, up from previous year's, September 2020, at **88.3%**, a **15.49%** upswing. This will certainly create pressure on a decreasing Monthi $i_{\xi}$ /<sub>2</sub>s Supply of Inventory (MSI) in the months to come.