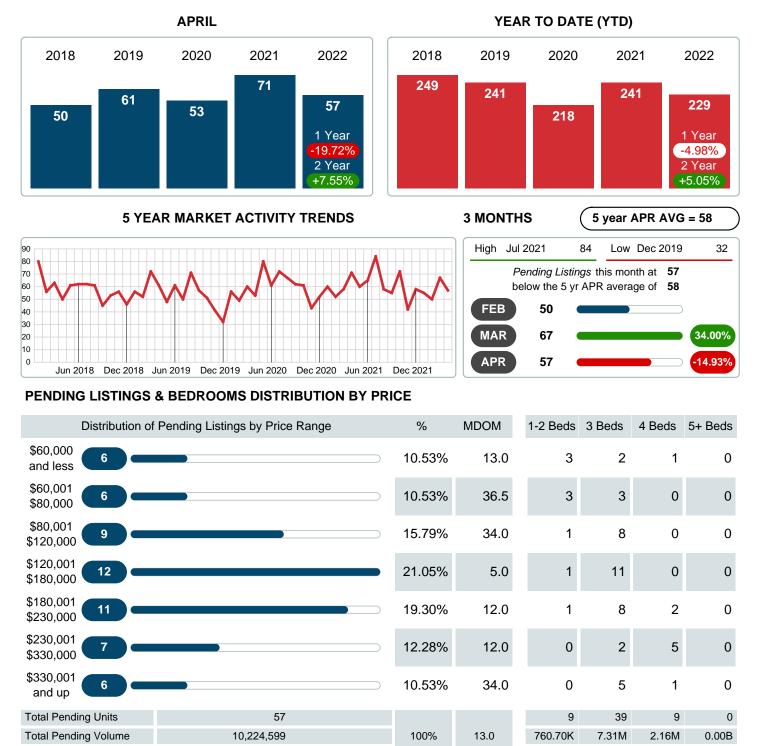

### MONTHLY INVENTORY ANALYSIS

Report produced on Aug 09, 2023 for MLS Technology Inc.

| Compared                                      | April   |         |         |  |  |
|-----------------------------------------------|---------|---------|---------|--|--|
| Metrics                                       | 2021    | 2022    | +/-%    |  |  |
| Closed Listings                               | 55      | 64      | 16.36%  |  |  |
| Pending Listings                              | 71      | 57      | -19.72% |  |  |
| New Listings                                  | 67      | 86      | 28.36%  |  |  |
| Median List Price                             | 147,500 | 147,000 | -0.34%  |  |  |
| Median Sale Price                             | 147,900 | 147,450 | -0.30%  |  |  |
| Median Percent of Selling Price to List Price | 100.00% | 100.00% | 0.00%   |  |  |
| Median Days on Market to Sale                 | 10.00   | 7.50    | -25.00% |  |  |
| End of Month Inventory                        | 77      | 123     | 59.74%  |  |  |
| Months Supply of Inventory                    | 1.31    | 2.06    | 56.40%  |  |  |

### PENDING LISTINGS

Report produced on Aug 09, 2023 for MLS Technology Inc.

Contact: MLS Technology Inc.

Median Listing Price

Phone: 918-663-7500

Email: support@mlstechnology.com

\$65,000 \$149,900 \$259,000