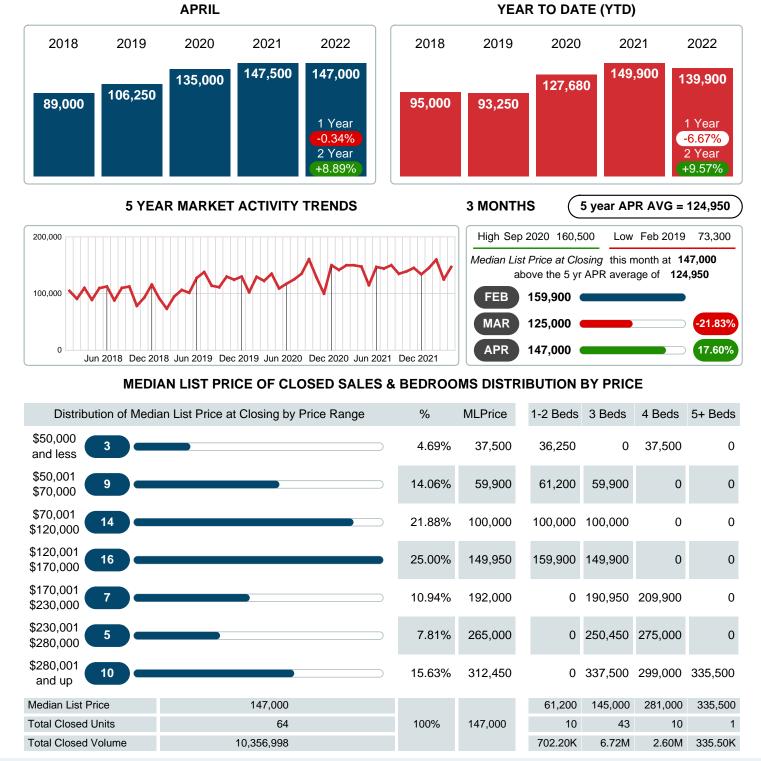

## MEDIAN LIST PRICE AT CLOSING

Report produced on Aug 09, 2023 for MLS Technology Inc.

Contact: MLS Technology Inc.

Phone: 918-663-7500

Email: support@mlstechnology.com

Area Delimited by County Of Muskogee - Residential Property Type

### Median Sale Price Falling

According to the preliminary trends, this market area has experienced some downward momentum with the decline of Median Price this month. Prices dipped 0.30% in April 2022 to \$147,450 versus the previous year at \$147,900.

### **CLOSED LISTINGS**

Report produced on Aug 09, 2023 for MLS Technology Inc.

|                                          |            | DI 040.000 | 7500    |      | <b>-</b> |           |           |           |
|------------------------------------------|------------|------------|---------|------|----------|-----------|-----------|-----------|
| Median Closed Price                      | \$147,450  |            |         |      | \$55,375 | \$140,000 | \$277,000 | \$315,000 |
| Total Closed Volume                      | 10,280,625 |            | 100%    | 7.5  | 736.15K  | 6.67M     | 2.56M     | 315.00K   |
| Total Closed Units                       | 64         |            |         |      | 10       | 43        | 10        | 1         |
| \$280,001 7                              |            |            | 10.94%  | 8.0  | 0        | 4         | 2         | 1         |
| \$230,001 <b>8</b><br>\$280,000 <b>8</b> |            | )          | 12.50%  | 13.5 | 0        | 2         | 6         | 0         |
| \$170,001 <b>9</b><br>\$230,000 <b>9</b> |            |            | 14.06%  | 7.0  | 0        | 8         | 1         | 0         |
| \$120,001<br>\$170,000 <b>15</b>         |            |            | 23.44%  | 6.0  | 2        | 13        | 0         | 0         |
| \$120,000                                |            |            | 2110070 | 0.0  | •        | 10        | Ũ         | Ũ         |