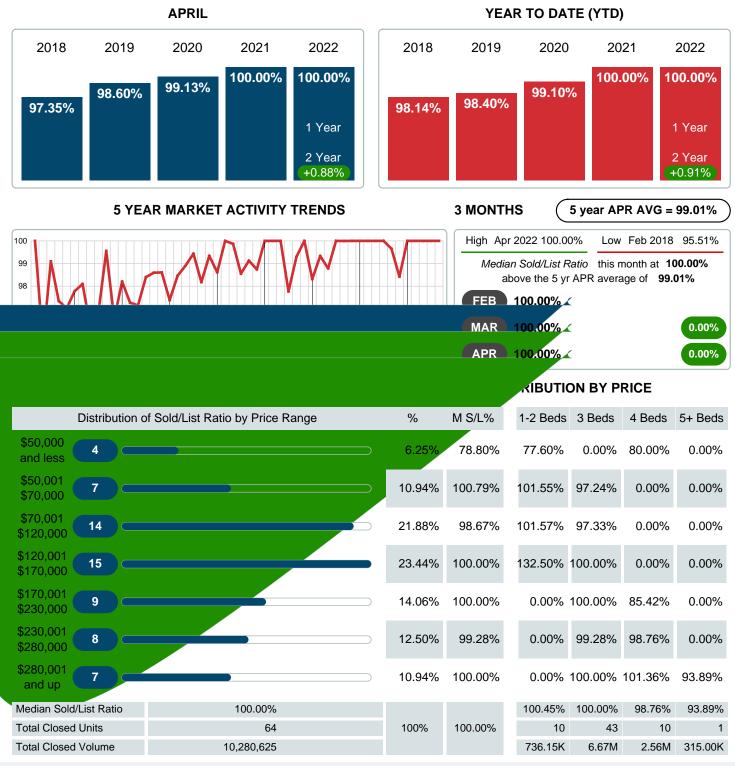

## MEDIAN PERCENT OF SELLING PRICE TO LISTING PRICE

Report produced on Aug 09, 2023 for MLS Technology Inc.

Contact: MLS Technology Inc.

Phone: 918-663-7500

Email: support@mlstechnology.com

RELLDATUM