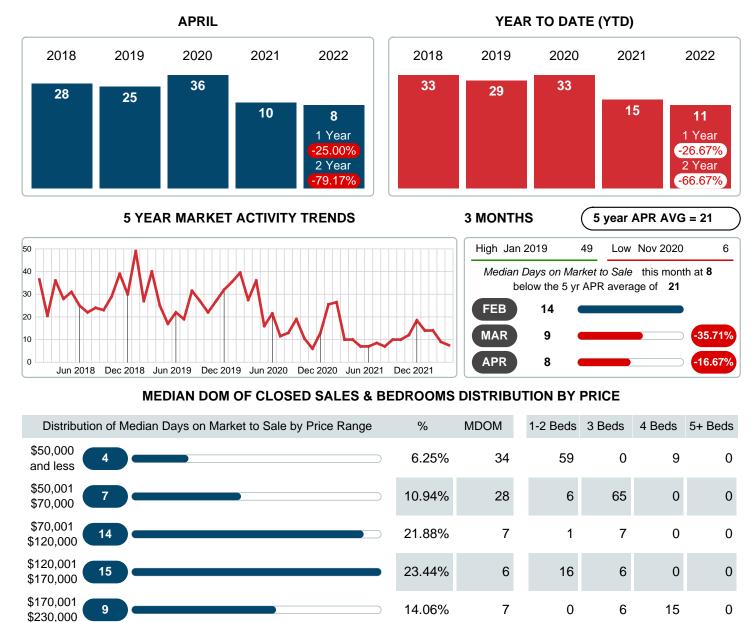

## MEDIAN DAYS ON MARKET TO SALE

Report produced on Aug 09, 2023 for MLS Technology Inc.

8

7

\$230,001

\$280,000 \$280,001

and up

Median Closed DOM

#### Median Days on Market Shortens

The median number of 7.50 days that homes spent on the market before selling decreased by 2.50 days or 25.00% in April 2022 compared to last year's same month at 10.00 DOM.