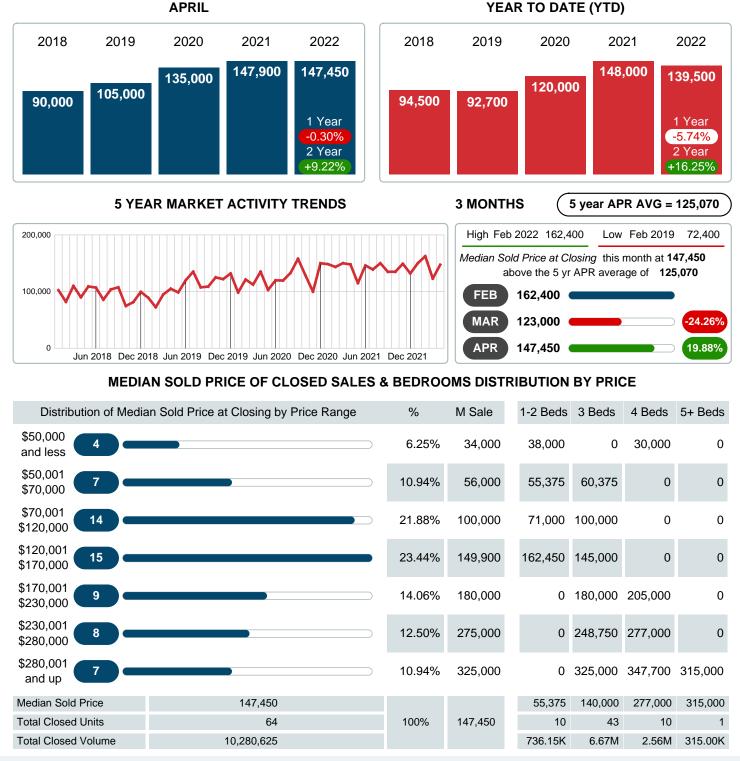

### Median Sale Price Falling

According to the preliminary trends, this market area has experienced some downward momentum with the decline of Median Price this month. Prices dipped 0.30% in April 2022 to \$147,450 versus the previous year at \$147,900.

## MEDIAN SOLD PRICE AT CLOSING

Report produced on Aug 09, 2023 for MLS Technology Inc.

Contact: MLS Technology Inc.

Phone: 918-663-7500

Email: support@mlstechnology.com

Area Delimited by County Of Muskogee - Residential Property Type