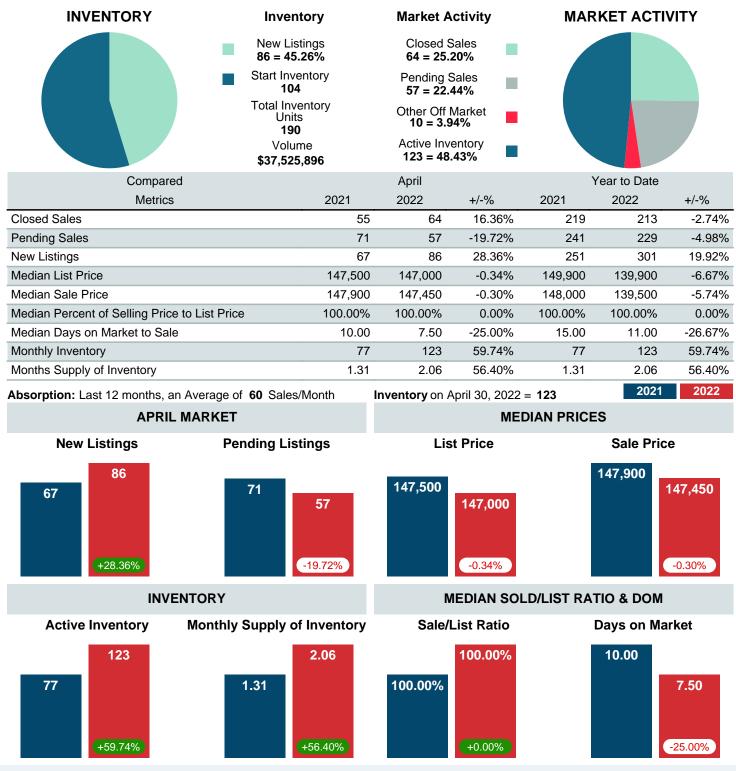

### MONTHLY INVENTORY ANALYSIS

Report produced on Aug 09, 2023 for MLS Technology Inc.

| Compared                                      | April   |         |         |  |  |
|-----------------------------------------------|---------|---------|---------|--|--|
| Metrics                                       | 2021    | 2022    | +/-%    |  |  |
| Closed Listings                               | 55      | 64      | 16.36%  |  |  |
| Pending Listings                              | 71      | 57      | -19.72% |  |  |
| New Listings                                  | 67      | 86      | 28.36%  |  |  |
| Median List Price                             | 147,500 | 147,000 | -0.34%  |  |  |
| Median Sale Price                             | 147,900 | 147,450 | -0.30%  |  |  |
| Median Percent of Selling Price to List Price | 100.00% | 100.00% | 0.00%   |  |  |
| Median Days on Market to Sale                 | 10.00   | 7.50    | -25.00% |  |  |
| End of Month Inventory                        | 77      | 123     | 59.74%  |  |  |
| Months Supply of Inventory                    | 1.31    | 2.06    | 56.40%  |  |  |

Absorption: Last 12 months, an Average of 60 Sales/Month Active Inventory as of April 30, 2022 = 123

### Months Supply of Inventory (MSI) Increases

The total housing inventory at the end of April 2022 rose 59.74% to 123 existing homes available for sale. Over the last 12 months this area has had an average of 60 closed sales per month. This represents an unsold inventory index of 2.06 MSI for this period.

### Median Sale Price Falling

According to the preliminary trends, this market area has experienced some downward momentum with the decline of Median Price this month. Prices dipped 0.30% in April 2022 to \$147,450 versus the previous year at \$147,900.

#### Median Days on Market Shortens

The median number of 7.50 days that homes spent on the market before selling decreased by 2.50 days or 25.00% in April 2022 compared to last year's same month at 10.00 DOM.

#### Sales Success for April 2022 is Positive

Overall, with Median Prices falling and Days on Market decreasing, the Listed versus Closed Ratio finished weak this month.

There were 86 New Listings in April 2022, up 28.36% from last year at 67. Furthermore, there were 64 Closed Listings this month versus last year at 55, a 16.36% increase.

Closed versus Listed trends yielded a 74.4% ratio, down from previous year's, April 2021, at 82.1%, a 9.34% downswing. This will certainly create pressure on an increasing Monthi; 1/2s Supply of Inventory (MSI) in the months to come.