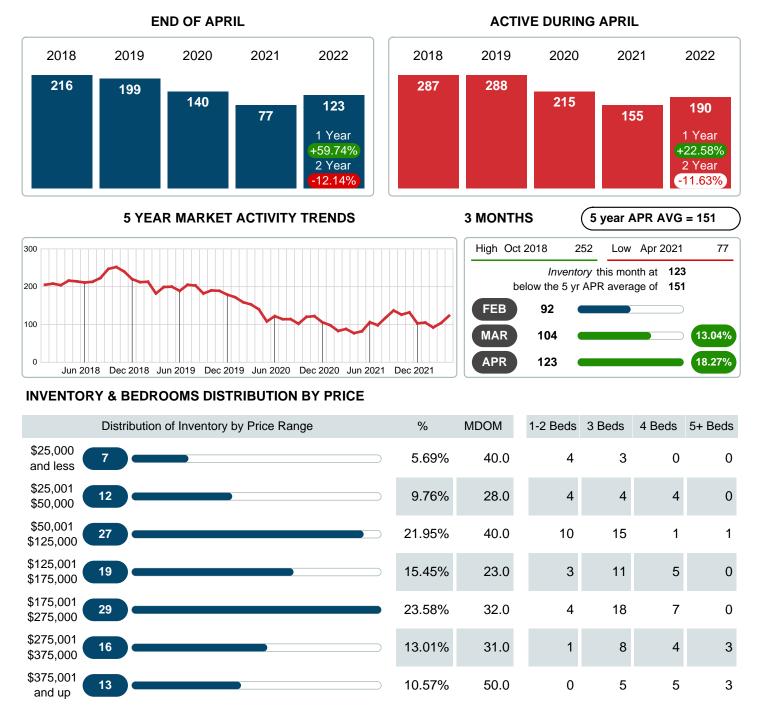

## **ACTIVE INVENTORY**

Report produced on Aug 09, 2023 for MLS Technology Inc.

Reports produced and compiled by RE STATS Inc. Information is deemed reliable but not guaranteed. Does not reflect all market activity.

Absorption: Last 12 months, an Average of 60 Sales/Month Active Inventory as of April 30, 2022 = 123

Total Active Inventory by Units

Total Active Inventory by Volume

Contact: MLS Technology Inc.

Median Active Inventory Listing Price

Area Delimited by County Of Muskogee - Residential Property Type