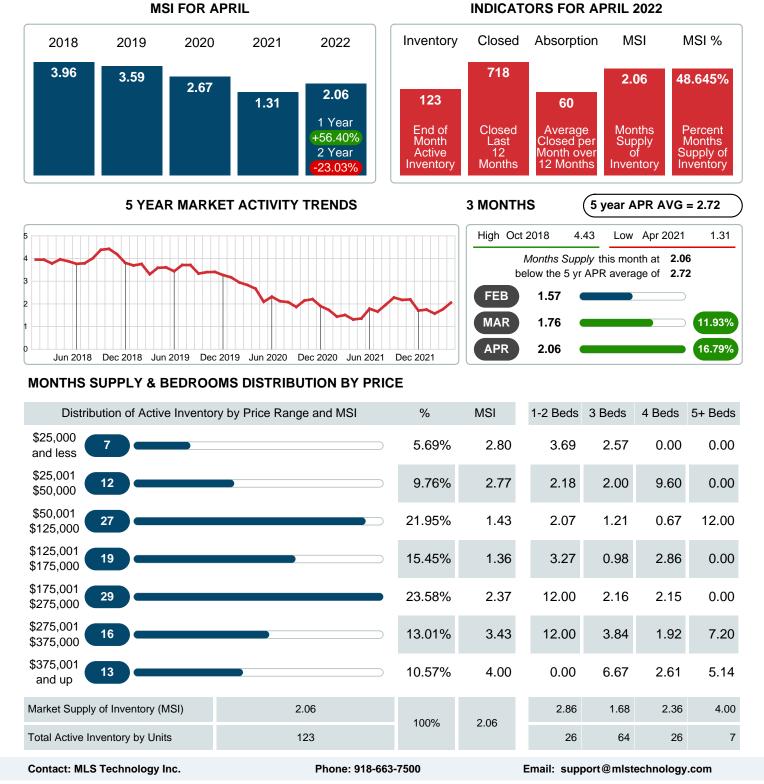

## MONTHS SUPPLY of INVENTORY (MSI)

Report produced on Aug 09, 2023 for MLS Technology Inc.

Reports produced and compiled by RE STATS Inc. Information is deemed reliable but not guaranteed. Does not reflect all market activity.

### Months Supply of Inventory (MSI) Increases

The total housing inventory at the end of April 2022 rose 59.74% to 123 existing homes available for sale. Over the last 12 months this area has had an average of 60 closed sales per month. This represents an unsold inventory index of 2.06 MSI for this period.

Absorption: Last 12 months, an Average of 60 Sales/Month Active Inventory as of April 30, 2022 = 123