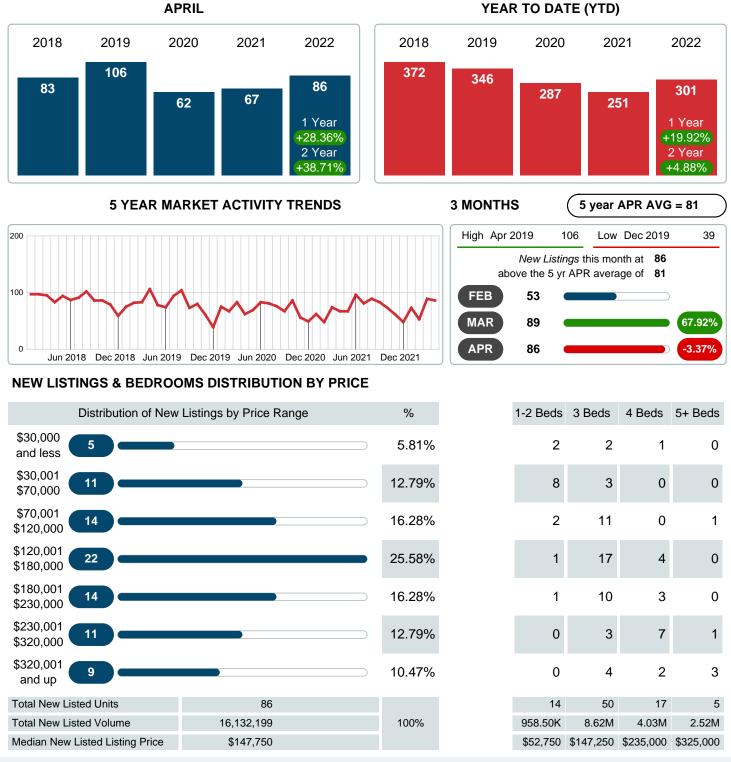

### MONTHLY INVENTORY ANALYSIS

Report produced on Aug 09, 2023 for MLS Technology Inc.

| Compared                                      | April   |         |         |  |  |
|-----------------------------------------------|---------|---------|---------|--|--|
| Metrics                                       | 2021    | 2022    | +/-%    |  |  |
| Closed Listings                               | 55      | 64      | 16.36%  |  |  |
| Pending Listings                              | 71      | 57      | -19.72% |  |  |
| New Listings                                  | 67      | 86      | 28.36%  |  |  |
| Median List Price                             | 147,500 | 147,000 | -0.34%  |  |  |
| Median Sale Price                             | 147,900 | 147,450 | -0.30%  |  |  |
| Median Percent of Selling Price to List Price | 100.00% | 100.00% | 0.00%   |  |  |
| Median Days on Market to Sale                 | 10.00   | 7.50    | -25.00% |  |  |
| End of Month Inventory                        | 77      | 123     | 59.74%  |  |  |
| Months Supply of Inventory                    | 1.31    | 2.06    | 56.40%  |  |  |

#### Sales Success for April 2022 is Positive

Overall, with Median Prices falling and Days on Market decreasing, the Listed versus Closed Ratio finished weak this month.

There were 86 New Listings in April 2022, up 28.36% from last year at 67. Furthermore, there were 64 Closed Listings this month versus last year at 55, a 16.36% increase.

### **NEW LISTINGS**

Report produced on Aug 09, 2023 for MLS Technology Inc.

Contact: MLS Technology Inc.

Phone: 918-663-7500

Email: support@mlstechnology.com

Area Delimited by County Of Muskogee - Residential Property Type