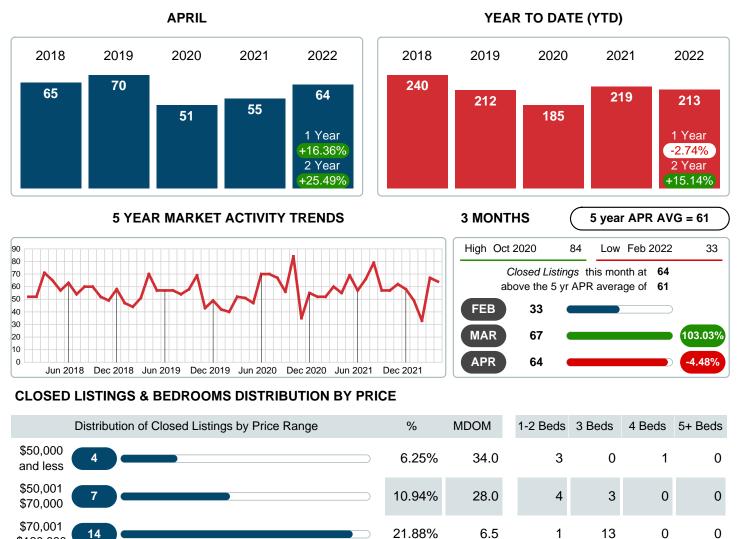

### MONTHLY INVENTORY ANALYSIS

Report produced on Aug 09, 2023 for MLS Technology Inc.

| Compared                                      | April   |         |         |  |  |
|-----------------------------------------------|---------|---------|---------|--|--|
| Metrics                                       | 2021    | 2022    | +/-%    |  |  |
| Closed Listings                               | 55      | 64      | 16.36%  |  |  |
| Pending Listings                              | 71      | 57      | -19.72% |  |  |
| New Listings                                  | 67      | 86      | 28.36%  |  |  |
| Median List Price                             | 147,500 | 147,000 | -0.34%  |  |  |
| Median Sale Price                             | 147,900 | 147,450 | -0.30%  |  |  |
| Median Percent of Selling Price to List Price | 100.00% | 100.00% | 0.00%   |  |  |
| Median Days on Market to Sale                 | 10.00   | 7.50    | -25.00% |  |  |
| End of Month Inventory                        | 77      | 123     | 59.74%  |  |  |
| Months Supply of Inventory                    | 1.31    | 2.06    | 56.40%  |  |  |

#### Sales Success for April 2022 is Positive

Overall, with Median Prices falling and Days on Market decreasing, the Listed versus Closed Ratio finished weak this month.

There were 86 New Listings in April 2022, up 28.36% from last year at 67. Furthermore, there were 64 Closed Listings this month versus last year at 55, a 16.36% increase.

### **CLOSED LISTINGS**

Report produced on Aug 09, 2023 for MLS Technology Inc.

|                                          |            | DI 040.000 | 7500    |      | <b>-</b> |           |           |           |
|------------------------------------------|------------|------------|---------|------|----------|-----------|-----------|-----------|
| Median Closed Price                      | \$147,450  |            |         |      | \$55,375 | \$140,000 | \$277,000 | \$315,000 |
| Total Closed Volume                      | 10,280,625 |            | 100%    | 7.5  | 736.15K  | 6.67M     | 2.56M     | 315.00K   |
| Total Closed Units                       | 64         |            |         |      | 10       | 43        | 10        | 1         |
| \$280,001 7                              |            |            | 10.94%  | 8.0  | 0        | 4         | 2         | 1         |
| \$230,001 <b>8</b><br>\$280,000 <b>8</b> |            | )          | 12.50%  | 13.5 | 0        | 2         | 6         | 0         |
| \$170,001 <b>9</b><br>\$230,000 <b>9</b> |            |            | 14.06%  | 7.0  | 0        | 8         | 1         | 0         |
| \$120,001<br>\$170,000 <b>15</b>         |            |            | 23.44%  | 6.0  | 2        | 13        | 0         | 0         |
| \$120,000                                |            |            | 2110070 | 0.0  | •        | 10        | Ũ         | Ũ         |