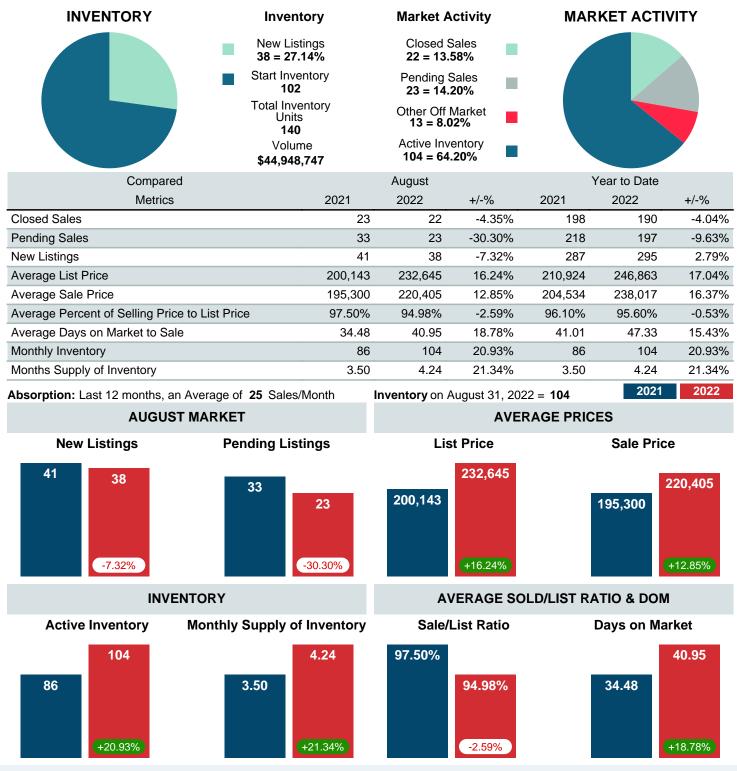

## MONTHLY INVENTORY ANALYSIS

Report produced on Aug 09, 2023 for MLS Technology Inc.

| Compared                                       | August  |         |         |
|------------------------------------------------|---------|---------|---------|
| Metrics                                        | 2021    | 2022    | +/-%    |
| Closed Listings                                | 23      | 22      | -4.35%  |
| Pending Listings                               | 33      | 23      | -30.30% |
| New Listings                                   | 41      | 38      | -7.32%  |
| Average List Price                             | 200,143 | 232,645 | 16.24%  |
| Average Sale Price                             | 195,300 | 220,405 | 12.85%  |
| Average Percent of Selling Price to List Price | 97.50%  | 94.98%  | -2.59%  |
| Average Days on Market to Sale                 | 34.48   | 40.95   | 18.78%  |
| End of Month Inventory                         | 86      | 104     | 20.93%  |
| Months Supply of Inventory                     | 3.50    | 4.24    | 21.34%  |

Absorption: Last 12 months, an Average of 25 Sales/Month Active Inventory as of August 31, 2022 = 104

### Months Supply of Inventory (MSI) Increases

The total housing inventory at the end of August 2022 rose 20.93% to 104 existing homes available for sale. Over the last 12 months this area has had an average of 25 closed sales per month. This represents an unsold inventory index of 4.24 MSI for this period.

#### Average Sale Price Going Up

According to the preliminary trends, this market area has experienced some upward momentum with the increase of Average Price this month. Prices went up 12.85% in August 2022 to \$220,405 versus the previous year at \$195,300.

#### Average Days on Market Lengthens

The average number of 40.95 days that homes spent on the market before selling increased by 6.48 days or 18.78% in August 2022 compared to last year's same month at 34.48 DOM.

#### Sales Success for August 2022 is Positive

Overall, with Average Prices going up and Days on Market increasing, the Listed versus Closed Ratio finished strong this month.

There were 38 New Listings in August 2022, down 7.32% from last year at 41. Furthermore, there were 22 Closed Listings this month versus last year at 23, a -4.35% decrease.

Closed versus Listed trends yielded a 57.9% ratio, up from previous year's, August 2021, at 56.1%, a 3.20% upswing. This will certainly create pressure on an increasing Monthi¿1/2s Supply of Inventory (MSI) in the months to come.