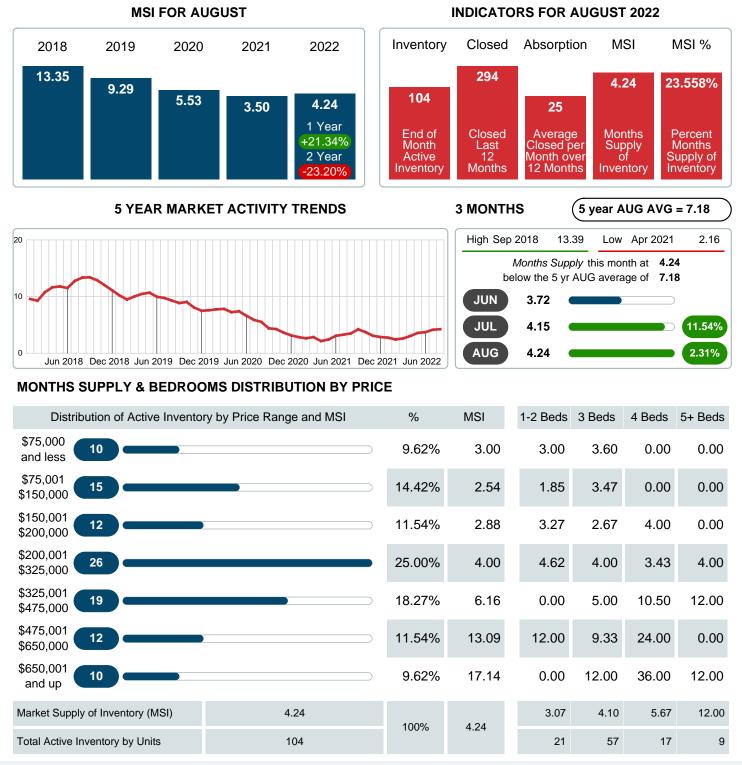

## MONTHLY INVENTORY ANALYSIS

Report produced on Aug 09, 2023 for MLS Technology Inc.

| Compared                                       | August  |         |         |
|------------------------------------------------|---------|---------|---------|
| Metrics                                        | 2021    | 2022    | +/-%    |
| Closed Listings                                | 23      | 22      | -4.35%  |
| Pending Listings                               | 33      | 23      | -30.30% |
| New Listings                                   | 41      | 38      | -7.32%  |
| Average List Price                             | 200,143 | 232,645 | 16.24%  |
| Average Sale Price                             | 195,300 | 220,405 | 12.85%  |
| Average Percent of Selling Price to List Price | 97.50%  | 94.98%  | -2.59%  |
| Average Days on Market to Sale                 | 34.48   | 40.95   | 18.78%  |
| End of Month Inventory                         | 86      | 104     | 20.93%  |
| Months Supply of Inventory                     | 3.50    | 4.24    | 21.34%  |

### Months Supply of Inventory (MSI) Increases

The total housing inventory at the end of August 2022 rose 20.93% to 104 existing homes available for sale. Over the last 12 months this area has had an average of 25 closed sales per month. This represents an unsold inventory index of 4.24 MSI for this period.

## MONTHS SUPPLY of INVENTORY (MSI)

Report produced on Aug 09, 2023 for MLS Technology Inc.

Contact: MLS Technology Inc.

Phone: 918-663-7500

Email: support@mlstechnology.com

Area Delimited by County Of McIntosh - Residential Property Type