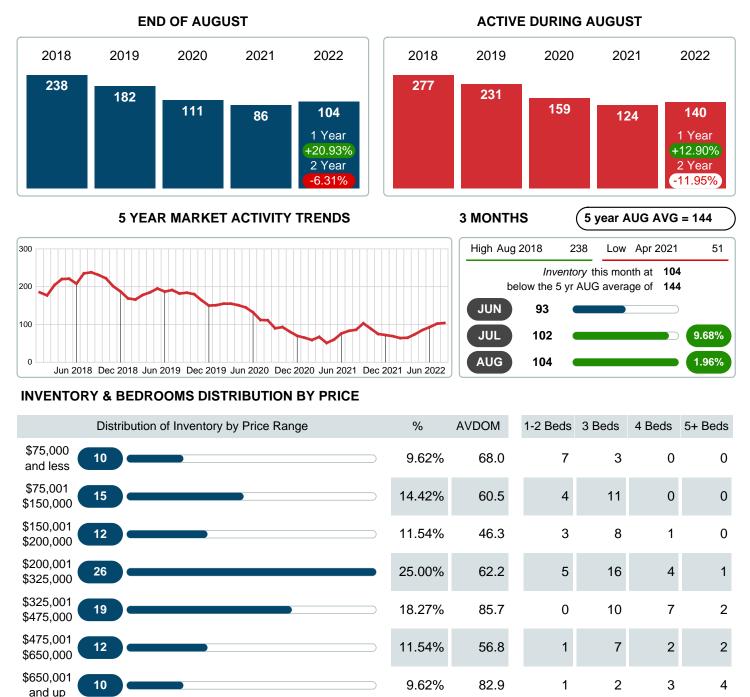

Absorption: Last 12 months, an Average of 25 Sales/Month Active Inventory as of August 31, 2022 = 104

### Months Supply of Inventory (MSI) Increases

The total housing inventory at the end of August 2022 rose 20.93% to 104 existing homes available for sale. Over the last 12 months this area has had an average of 25 closed sales per month. This represents an unsold inventory index of 4.24 MSI for this period.

## **ACTIVE INVENTORY**

Report produced on Aug 09, 2023 for MLS Technology Inc.

Reports produced and compiled by RE STATS Inc. Information is deemed reliable but not guaranteed. Does not reflect all market activity.

35,846,448

\$344,677

104

Phone: 918-663-7500

100%

66.3

9

5.76M

17

7.25M

21

4.82M

57

\$229,700 \$315,966 \$426,377 \$640,478

18.01M

Email: support@mlstechnology.com

38

10,787,709

\$223,423

Total Active Inventory by Units

Total Active Inventory by Volume

Contact: MLS Technology Inc.

Average Active Inventory Listing Price