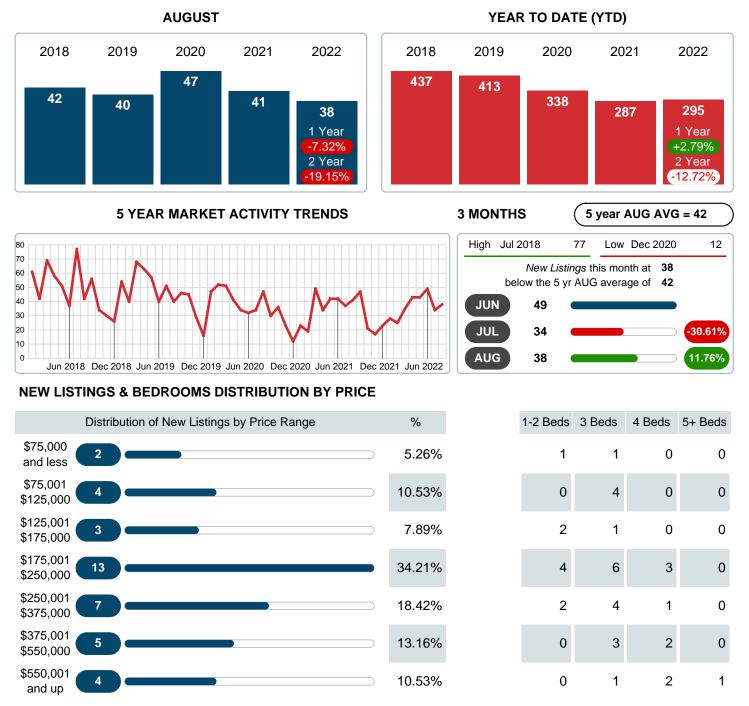

## MONTHLY INVENTORY ANALYSIS

Report produced on Aug 09, 2023 for MLS Technology Inc.

| Compared                                       | August  |         |         |
|------------------------------------------------|---------|---------|---------|
| Metrics                                        | 2021    | 2022    | +/-%    |
| Closed Listings                                | 23      | 22      | -4.35%  |
| Pending Listings                               | 33      | 23      | -30.30% |
| New Listings                                   | 41      | 38      | -7.32%  |
| Average List Price                             | 200,143 | 232,645 | 16.24%  |
| Average Sale Price                             | 195,300 | 220,405 | 12.85%  |
| Average Percent of Selling Price to List Price | 97.50%  | 94.98%  | -2.59%  |
| Average Days on Market to Sale                 | 34.48   | 40.95   | 18.78%  |
| End of Month Inventory                         | 86      | 104     | 20.93%  |
| Months Supply of Inventory                     | 3.50    | 4.24    | 21.34%  |

#### Sales Success for August 2022 is Positive

Overall, with Average Prices going up and Days on Market increasing, the Listed versus Closed Ratio finished strong this month.

There were 38 New Listings in August 2022, down 7.32% from last year at 41. Furthermore, there were 22 Closed Listings this month versus last year at 23, a -4.35% decrease.

## **NEW LISTINGS**

Report produced on Aug 09, 2023 for MLS Technology Inc.

 9
 20
 8
 1

 1.71M
 5.07M
 3.23M
 775.00K

 \$189,711
 \$253,535
 \$404,326
 \$775,000

Average New Listed Listing Price Contact: MLS Technology Inc.

**Total New Listed Units** 

**Total New Listed Volume** 

Phone: 918-663-7500

100%

Email: support@mlstechnology.com

Reports produced and compiled by RE STATS Inc. Information is deemed reliable but not guaranteed. Does not reflect all market activity.

38

10,787,709

\$223,423

Total Active Inventory by Units

Total Active Inventory by Volume

Contact: MLS Technology Inc.

Average Active Inventory Listing Price