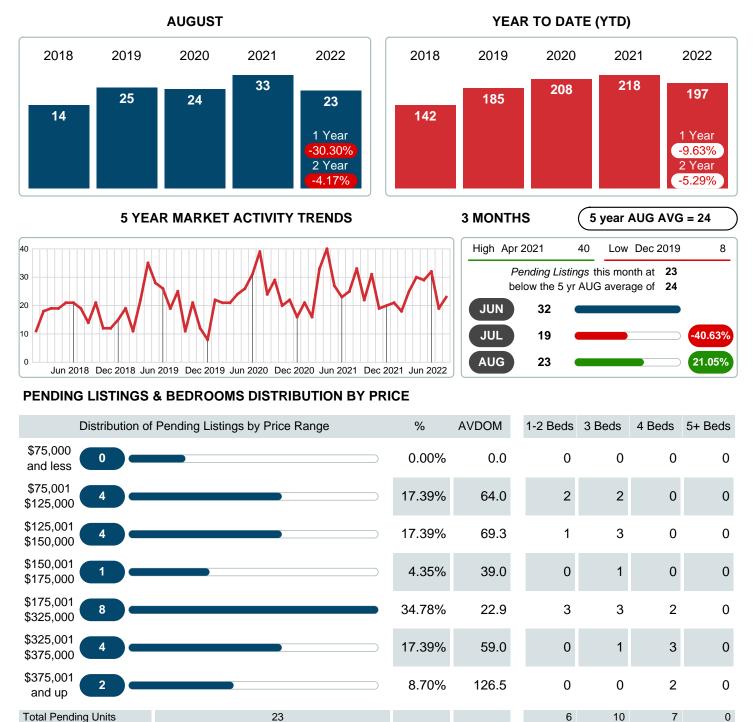

## MONTHLY INVENTORY ANALYSIS

Report produced on Aug 09, 2023 for MLS Technology Inc.

| Compared                                       | August  |         |         |
|------------------------------------------------|---------|---------|---------|
| Metrics                                        | 2021    | 2022    | +/-%    |
| Closed Listings                                | 23      | 22      | -4.35%  |
| Pending Listings                               | 33      | 23      | -30.30% |
| New Listings                                   | 41      | 38      | -7.32%  |
| Average List Price                             | 200,143 | 232,645 | 16.24%  |
| Average Sale Price                             | 195,300 | 220,405 | 12.85%  |
| Average Percent of Selling Price to List Price | 97.50%  | 94.98%  | -2.59%  |
| Average Days on Market to Sale                 | 34.48   | 40.95   | 18.78%  |
| End of Month Inventory                         | 86      | 104     | 20.93%  |
| Months Supply of Inventory                     | 3.50    | 4.24    | 21.34%  |

## PENDING LISTINGS

Report produced on Aug 09, 2023 for MLS Technology Inc.

Total Pending Volume5,129,599100%Average Listing Price\$223,026

Contact: MLS Technology Inc.

Phone: 918-663-7500

54.1

Email: support@mlstechnology.com

1.70M

\$172,567 \$169,520 \$342,714

2.40M

1.04M

Reports produced and compiled by RE STATS Inc. Information is deemed reliable but not guaranteed. Does not reflect all market activity.

0.00B

\$0