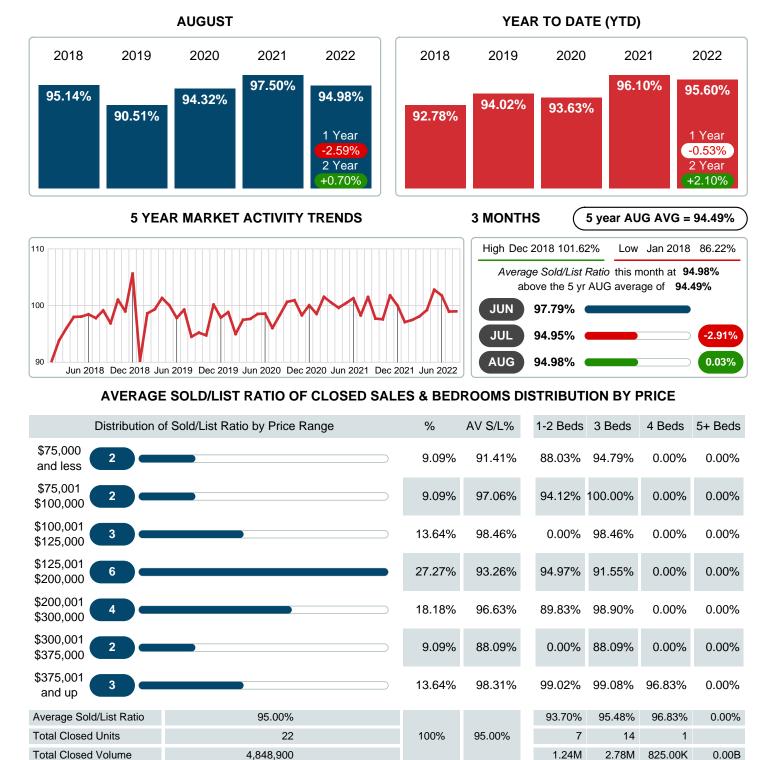

#### Average Days on Market Lengthens

The average number of 40.95 days that homes spent on the market before selling increased by 6.48 days or 18.78% in August 2022 compared to last year's same month at 34.48 DOM.

## AVERAGE PERCENT OF SELLING PRICE TO LISTING PRICE

Report produced on Aug 09, 2023 for MLS Technology Inc.

Contact: MLS Technology Inc.

Phone: 918-663-7500

Email: support@mlstechnology.com

Reports produced and compiled by RE STATS Inc. Information is deemed reliable but not guaranteed. Does not reflect all market activity.