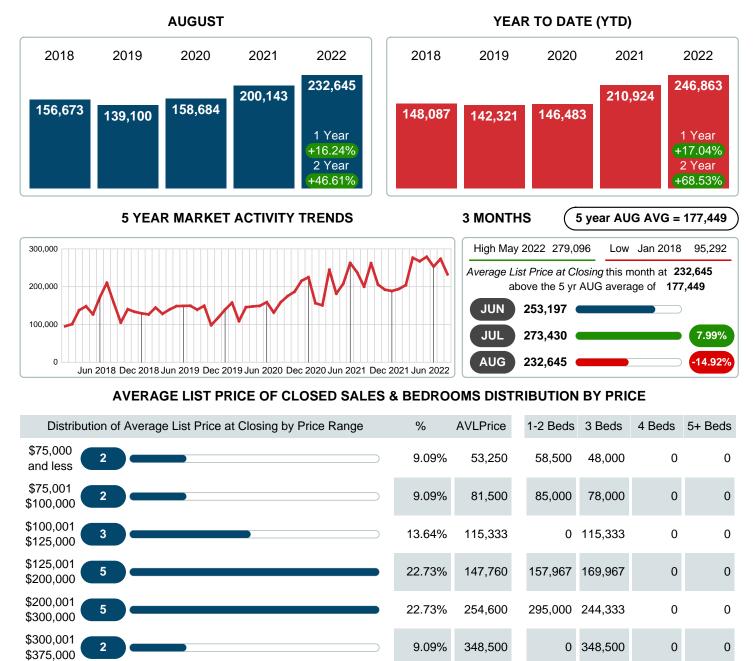

## MONTHLY INVENTORY ANALYSIS

Report produced on Aug 09, 2023 for MLS Technology Inc.

| Compared                                       | August  |         |         |
|------------------------------------------------|---------|---------|---------|
| Metrics                                        | 2021    | 2022    | +/-%    |
| Closed Listings                                | 23      | 22      | -4.35%  |
| Pending Listings                               | 33      | 23      | -30.30% |
| New Listings                                   | 41      | 38      | -7.32%  |
| Average List Price                             | 200,143 | 232,645 | 16.24%  |
| Average Sale Price                             | 195,300 | 220,405 | 12.85%  |
| Average Percent of Selling Price to List Price | 97.50%  | 94.98%  | -2.59%  |
| Average Days on Market to Sale                 | 34.48   | 40.95   | 18.78%  |
| End of Month Inventory                         | 86      | 104     | 20.93%  |
| Months Supply of Inventory                     | 3.50    | 4.24    | 21.34%  |

#### Average Sale Price Going Up

According to the preliminary trends, this market area has experienced some upward momentum with the increase of Average Price this month. Prices went up 12.85% in August 2022 to \$220,405 versus the previous year at \$195,300.

## AVERAGE LIST PRICE AT CLOSING

Report produced on Aug 09, 2023 for MLS Technology Inc.

#### Contact: MLS Technology Inc.

3

\$375,001

and up

Average List Price

**Total Closed Units** 

**Total Closed Volume** 

Phone: 918-663-7500

13.64%

100%

597,967

232,645

Email: support@mlstechnology.com

2.95M

14

210,993