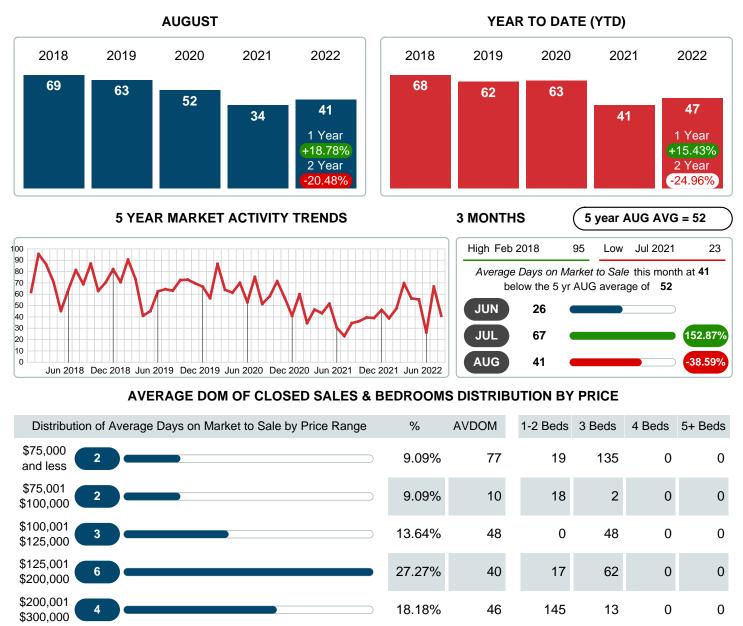

## MONTHLY INVENTORY ANALYSIS

Report produced on Aug 09, 2023 for MLS Technology Inc.

| Compared                                       | August  |         |         |
|------------------------------------------------|---------|---------|---------|
| Metrics                                        | 2021    | 2022    | +/-%    |
| Closed Listings                                | 23      | 22      | -4.35%  |
| Pending Listings                               | 33      | 23      | -30.30% |
| New Listings                                   | 41      | 38      | -7.32%  |
| Average List Price                             | 200,143 | 232,645 | 16.24%  |
| Average Sale Price                             | 195,300 | 220,405 | 12.85%  |
| Average Percent of Selling Price to List Price | 97.50%  | 94.98%  | -2.59%  |
| Average Days on Market to Sale                 | 34.48   | 40.95   | 18.78%  |
| End of Month Inventory                         | 86      | 104     | 20.93%  |
| Months Supply of Inventory                     | 3.50    | 4.24    | 21.34%  |

#### Average Days on Market Lengthens

The average number of 40.95 days that homes spent on the market before selling increased by 6.48 days or 18.78% in August 2022 compared to last year's same month at 34.48 DOM.

## AVERAGE DAYS ON MARKET TO SALE

Report produced on Aug 09, 2023 for MLS Technology Inc.

\$300,001 9.09% 43 0 43 0 2 \$375,000 \$375,001 3 25 2 13.64% 39 33 and up Average Closed DOM 41 34 45 33 **Total Closed Units** 22 100% 41 7 14 1 825.00K **Total Closed Volume** 4,848,900 1.24M 2.78M 0.00B Phone: 918-663-7500 Email: support@mlstechnology.com Contact: MLS Technology Inc.