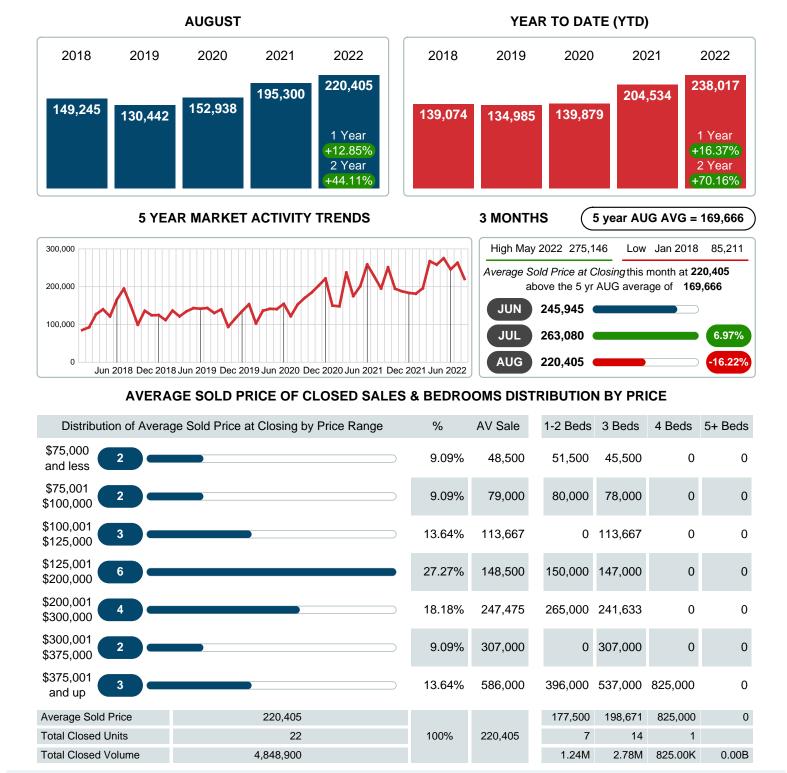

#### Average Sale Price Going Up

According to the preliminary trends, this market area has experienced some upward momentum with the increase of Average Price this month. Prices went up 12.85% in August 2022 to \$220,405 versus the previous year at \$195,300.

# CLOSED LISTINGS

Report produced on Aug 09, 2023 for MLS Technology Inc.

\$300,001 9.09% 43.0 0 2 0 2 \$375,000 \$375,001 3 1 1 1 13.64% 24.7 and up **Total Closed Units** 22 14 7 1 **Total Closed Volume** 4,848,900 100% 41.0 1.24M 2.78M 825.00K 0.00B \$177,500 \$198,671 \$825,000 Average Closed Price \$220,405 Phone: 918-663-7500 Contact: MLS Technology Inc. Email: support@mlstechnology.com

## AVERAGE DAYS ON MARKET TO SALE

Report produced on Aug 09, 2023 for MLS Technology Inc.

\$300,001 9.09% 43 0 43 0 2 \$375,000 \$375,001 3 25 2 13.64% 39 33 and up Average Closed DOM 41 34 45 33 **Total Closed Units** 22 100% 41 7 14 1 825.00K **Total Closed Volume** 4,848,900 1.24M 2.78M 0.00B Phone: 918-663-7500 Email: support@mlstechnology.com Contact: MLS Technology Inc.