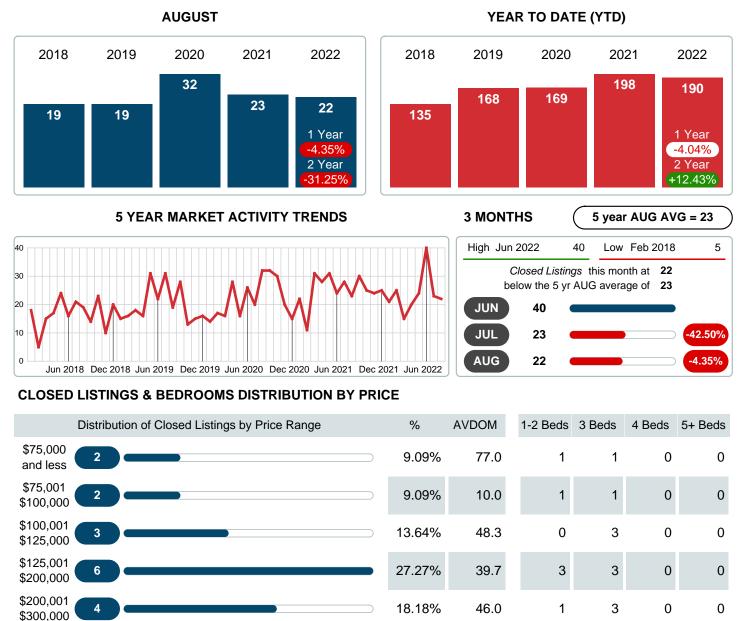

## MONTHLY INVENTORY ANALYSIS

Report produced on Aug 09, 2023 for MLS Technology Inc.

| Compared                                       | August  |         |         |
|------------------------------------------------|---------|---------|---------|
| Metrics                                        | 2021    | 2022    | +/-%    |
| Closed Listings                                | 23      | 22      | -4.35%  |
| Pending Listings                               | 33      | 23      | -30.30% |
| New Listings                                   | 41      | 38      | -7.32%  |
| Average List Price                             | 200,143 | 232,645 | 16.24%  |
| Average Sale Price                             | 195,300 | 220,405 | 12.85%  |
| Average Percent of Selling Price to List Price | 97.50%  | 94.98%  | -2.59%  |
| Average Days on Market to Sale                 | 34.48   | 40.95   | 18.78%  |
| End of Month Inventory                         | 86      | 104     | 20.93%  |
| Months Supply of Inventory                     | 3.50    | 4.24    | 21.34%  |

#### Sales Success for August 2022 is Positive

Overall, with Average Prices going up and Days on Market increasing, the Listed versus Closed Ratio finished strong this month.

There were 38 New Listings in August 2022, down 7.32% from last year at 41. Furthermore, there were 22 Closed Listings this month versus last year at 23, a -4.35% decrease.

Closed versus Listed trends yielded a 57.9% ratio, up from previous year's, August 2021, at 56.1%, a 3.20% upswing. This will certainly create pressure on an increasing Monthi¿1/2s Supply of Inventory (MSI) in the months to come.

# CLOSED LISTINGS

Report produced on Aug 09, 2023 for MLS Technology Inc.

\$300,001 9.09% 43.0 0 2 0 2 \$375,000 \$375,001 3 1 1 1 13.64% 24.7 and up **Total Closed Units** 22 14 7 1 **Total Closed Volume** 4,848,900 100% 41.0 1.24M 2.78M 825.00K 0.00B \$177,500 \$198,671 \$825,000 Average Closed Price \$220,405 Phone: 918-663-7500 Contact: MLS Technology Inc. Email: support@mlstechnology.com