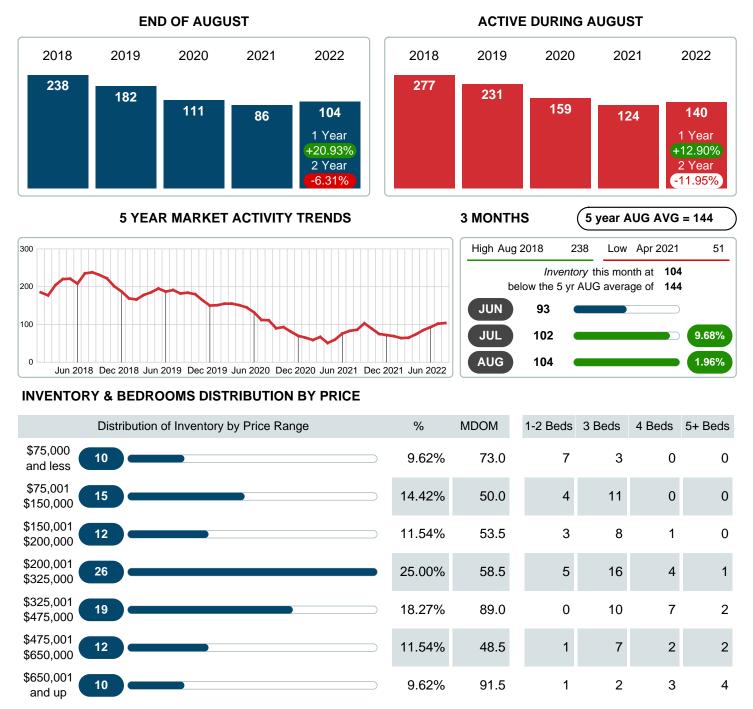

## MONTHLY INVENTORY ANALYSIS

Report produced on Aug 09, 2023 for MLS Technology Inc.

| Compared                                      | August  |         |         |
|-----------------------------------------------|---------|---------|---------|
| Metrics                                       | 2021    | 2022    | +/-%    |
| Closed Listings                               | 23      | 22      | -4.35%  |
| Pending Listings                              | 33      | 23      | -30.30% |
| New Listings                                  | 41      | 38      | -7.32%  |
| Median List Price                             | 173,000 | 158,450 | -8.41%  |
| Median Sale Price                             | 165,000 | 152,500 | -7.58%  |
| Median Percent of Selling Price to List Price | 100.00% | 97.51%  | -2.49%  |
| Median Days on Market to Sale                 | 41.00   | 28.50   | -30.49% |
| End of Month Inventory                        | 86      | 104     | 20.93%  |
| Months Supply of Inventory                    | 3.50    | 4.24    | 21.34%  |

Absorption: Last 12 months, an Average of 25 Sales/Month Active Inventory as of August 31, 2022 = 104

#### Months Supply of Inventory (MSI) Increases

The total housing inventory at the end of August 2022 rose **20.93%** to 104 existing homes available for sale. Over the last 12 months this area has had an average of 25 closed sales per month. This represents an unsold inventory index of **4.24** MSI for this period.