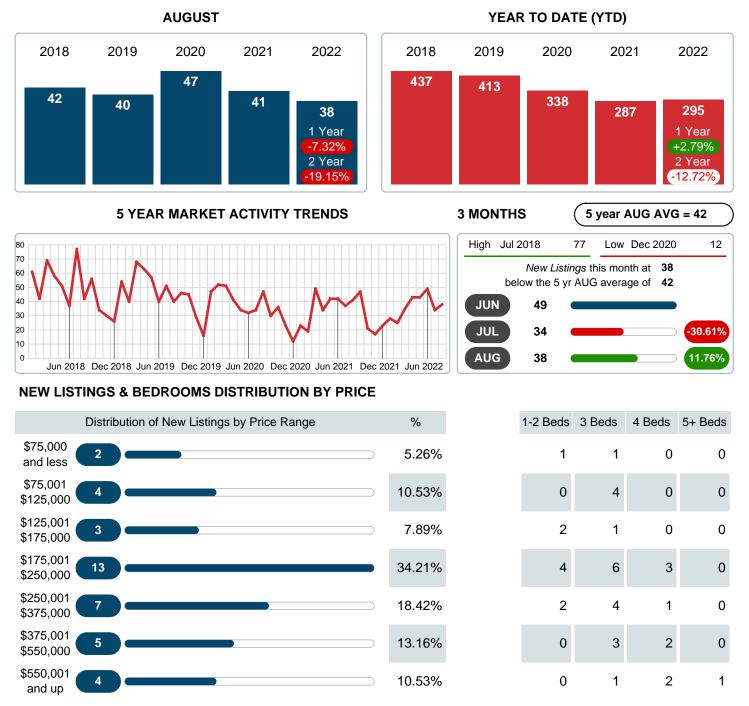

## MONTHLY INVENTORY ANALYSIS

Report produced on Aug 09, 2023 for MLS Technology Inc.

| Compared                                      | August  |         |         |
|-----------------------------------------------|---------|---------|---------|
| Metrics                                       | 2021    | 2022    | +/-%    |
| Closed Listings                               | 23      | 22      | -4.35%  |
| Pending Listings                              | 33      | 23      | -30.30% |
| New Listings                                  | 41      | 38      | -7.32%  |
| Median List Price                             | 173,000 | 158,450 | -8.41%  |
| Median Sale Price                             | 165,000 | 152,500 | -7.58%  |
| Median Percent of Selling Price to List Price | 100.00% | 97.51%  | -2.49%  |
| Median Days on Market to Sale                 | 41.00   | 28.50   | -30.49% |
| End of Month Inventory                        | 86      | 104     | 20.93%  |
| Months Supply of Inventory                    | 3.50    | 4.24    | 21.34%  |

#### Sales Success for August 2022 is Positive

Overall, with Median Prices falling and Days on Market decreasing, the Listed versus Closed Ratio finished strong this month.

There were 38 New Listings in August 2022, down **7.32%** from last year at 41. Furthermore, there were 22 Closed Listings this month versus last year at 23, a **-4.35%** decrease.

## **NEW LISTINGS**

Report produced on Aug 09, 2023 for MLS Technology Inc.

 9
 20
 8
 1

 1.71M
 5.07M
 3.23M
 775.00K

 \$190,000
 \$199,500
 \$399,500
 \$775,000

Contact: MLS Technology Inc.

**Total New Listed Units** 

**Total New Listed Volume** 

Median New Listed Listing Price

Phone: 918-663-7500

100%

Email: support@mlstechnology.com

Reports produced and compiled by RE STATS Inc. Information is deemed reliable but not guaranteed. Does not reflect all market activity.

38

10,787,709

\$222,750

Area Delimited by County Of McIntosh - Residential Property Type