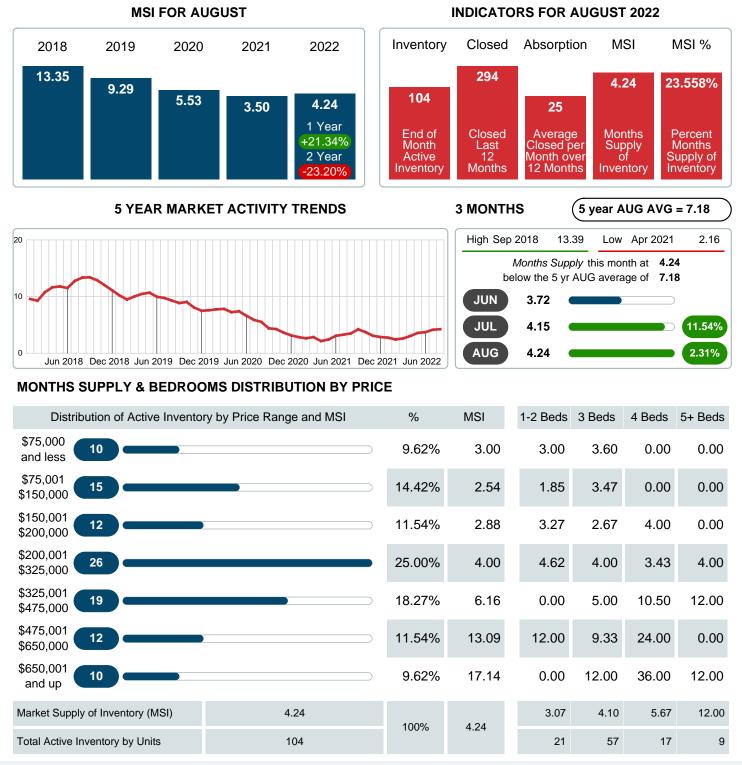

## MONTHLY INVENTORY ANALYSIS

Report produced on Aug 09, 2023 for MLS Technology Inc.

| Compared                                      | August  |         |         |
|-----------------------------------------------|---------|---------|---------|
| Metrics                                       | 2021    | 2022    | +/-%    |
| Closed Listings                               | 23      | 22      | -4.35%  |
| Pending Listings                              | 33      | 23      | -30.30% |
| New Listings                                  | 41      | 38      | -7.32%  |
| Median List Price                             | 173,000 | 158,450 | -8.41%  |
| Median Sale Price                             | 165,000 | 152,500 | -7.58%  |
| Median Percent of Selling Price to List Price | 100.00% | 97.51%  | -2.49%  |
| Median Days on Market to Sale                 | 41.00   | 28.50   | -30.49% |
| End of Month Inventory                        | 86      | 104     | 20.93%  |
| Months Supply of Inventory                    | 3.50    | 4.24    | 21.34%  |

Absorption: Last 12 months, an Average of 25 Sales/Month Active Inventory as of August 31, 2022 = 104

#### Months Supply of Inventory (MSI) Increases

The total housing inventory at the end of August 2022 rose **20.93%** to 104 existing homes available for sale. Over the last 12 months this area has had an average of 25 closed sales per month. This represents an unsold inventory index of **4.24** MSI for this period.

## MONTHS SUPPLY of INVENTORY (MSI)

Report produced on Aug 09, 2023 for MLS Technology Inc.

Contact: MLS Technology Inc.

Phone: 918-663-7500

Email: support@mlstechnology.com

AUGUST