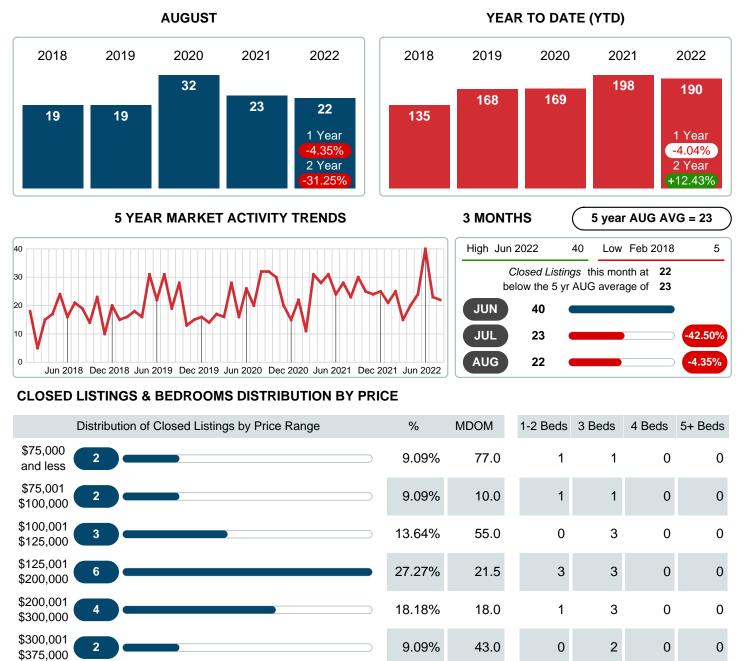

## MONTHLY INVENTORY ANALYSIS

Report produced on Aug 09, 2023 for MLS Technology Inc.

| Compared                                      | August  |         |         |
|-----------------------------------------------|---------|---------|---------|
| Metrics                                       | 2021    | 2022    | +/-%    |
| Closed Listings                               | 23      | 22      | -4.35%  |
| Pending Listings                              | 33      | 23      | -30.30% |
| New Listings                                  | 41      | 38      | -7.32%  |
| Median List Price                             | 173,000 | 158,450 | -8.41%  |
| Median Sale Price                             | 165,000 | 152,500 | -7.58%  |
| Median Percent of Selling Price to List Price | 100.00% | 97.51%  | -2.49%  |
| Median Days on Market to Sale                 | 41.00   | 28.50   | -30.49% |
| End of Month Inventory                        | 86      | 104     | 20.93%  |
| Months Supply of Inventory                    | 3.50    | 4.24    | 21.34%  |

#### Sales Success for August 2022 is Positive

Overall, with Median Prices falling and Days on Market decreasing, the Listed versus Closed Ratio finished strong this month.

There were 38 New Listings in August 2022, down **7.32%** from last year at 41. Furthermore, there were 22 Closed Listings this month versus last year at 23, a **-4.35%** decrease.

Closed versus Listed trends yielded a **57.9%** ratio, up from previous year's, August 2021, at **56.1%**, a **3.20%** upswing. This will certainly create pressure on an increasing Monthï $i_{2}i_{2}$ s Supply of Inventory (MSI) in the months to come.

# CLOSED LISTINGS

Report produced on Aug 09, 2023 for MLS Technology Inc.

\$148,000 \$154,000 \$825,000 Median Closed Price \$152,500 Phone: 918-663-7500 Contact: MLS Technology Inc. Email: support@mlstechnology.com Reports produced and compiled by RE STATS Inc. Information is deemed reliable but not guaranteed. Does not reflect all market activity.

22

4,848,900

13.64%

100%

33.0

28.5

1

14

2.78M

1

7

1.24M

Page 2 of 11

1

1

825.00K

0

0

\$0

0.00B