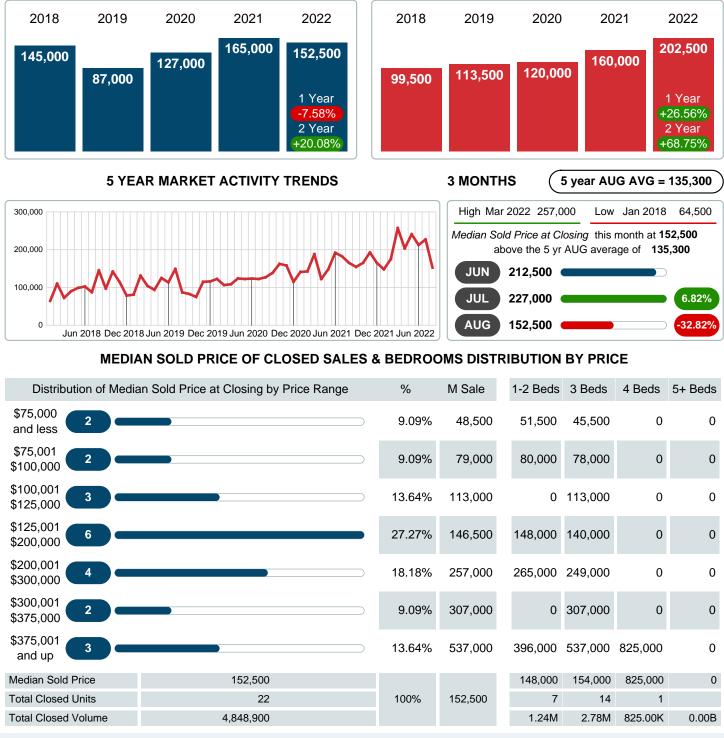

## MEDIAN SOLD PRICE AT CLOSING

Report produced on Aug 09, 2023 for MLS Technology Inc.

Contact: MLS Technology Inc.

Phone: 918-663-7500

Email: support@mlstechnology.com

Area Delimited by County Of McIntosh - Residential Property Type

#### **Median Sale Price Falling**

According to the preliminary trends, this market area has experienced some downward momentum with the decline of Median Price this month. Prices dipped **7.58%** in August 2022 to \$152,500 versus the previous year at \$165,000.