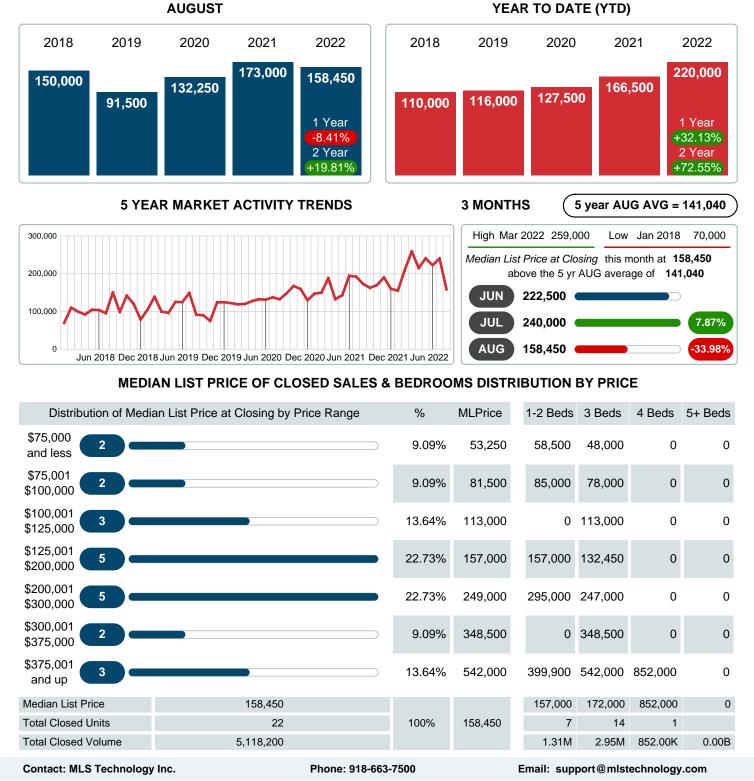

## MONTHLY INVENTORY ANALYSIS

Report produced on Aug 09, 2023 for MLS Technology Inc.

| Compared                                      | August  |         |         |
|-----------------------------------------------|---------|---------|---------|
| Metrics                                       | 2021    | 2022    | +/-%    |
| Closed Listings                               | 23      | 22      | -4.35%  |
| Pending Listings                              | 33      | 23      | -30.30% |
| New Listings                                  | 41      | 38      | -7.32%  |
| Median List Price                             | 173,000 | 158,450 | -8.41%  |
| Median Sale Price                             | 165,000 | 152,500 | -7.58%  |
| Median Percent of Selling Price to List Price | 100.00% | 97.51%  | -2.49%  |
| Median Days on Market to Sale                 | 41.00   | 28.50   | -30.49% |
| End of Month Inventory                        | 86      | 104     | 20.93%  |
| Months Supply of Inventory                    | 3.50    | 4.24    | 21.34%  |

#### **Median Sale Price Falling**

According to the preliminary trends, this market area has experienced some downward momentum with the decline of Median Price this month. Prices dipped **7.58%** in August 2022 to \$152,500 versus the previous year at \$165,000.

## MEDIAN LIST PRICE AT CLOSING

Report produced on Aug 09, 2023 for MLS Technology Inc.

AUGUST