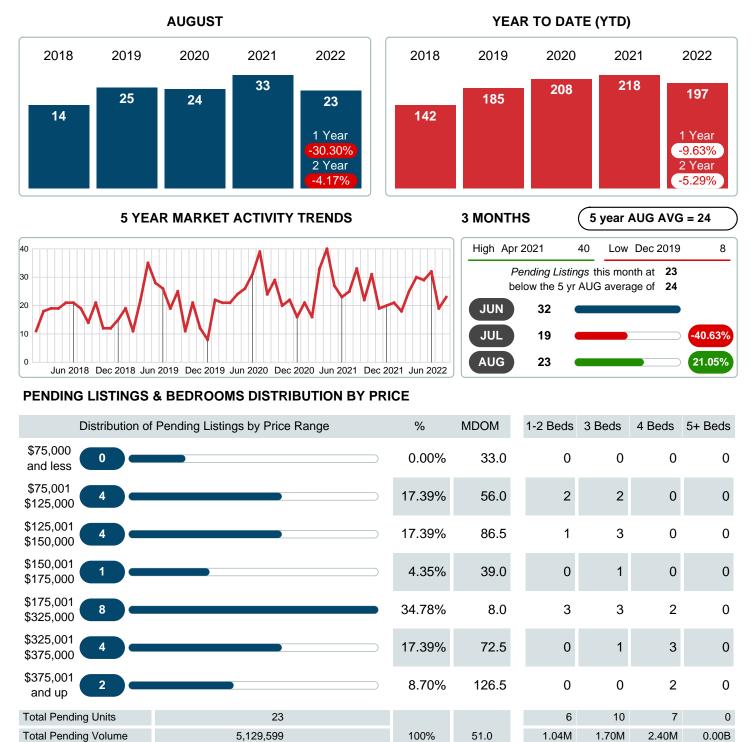

## MONTHLY INVENTORY ANALYSIS

Report produced on Aug 09, 2023 for MLS Technology Inc.

| Compared                                      | August  |         |         |
|-----------------------------------------------|---------|---------|---------|
| Metrics                                       | 2021    | 2022    | +/-%    |
| Closed Listings                               | 23      | 22      | -4.35%  |
| Pending Listings                              | 33      | 23      | -30.30% |
| New Listings                                  | 41      | 38      | -7.32%  |
| Median List Price                             | 173,000 | 158,450 | -8.41%  |
| Median Sale Price                             | 165,000 | 152,500 | -7.58%  |
| Median Percent of Selling Price to List Price | 100.00% | 97.51%  | -2.49%  |
| Median Days on Market to Sale                 | 41.00   | 28.50   | -30.49% |
| End of Month Inventory                        | 86      | 104     | 20.93%  |
| Months Supply of Inventory                    | 3.50    | 4.24    | 21.34%  |

#### Sales Success for August 2022 is Positive

Overall, with Median Prices falling and Days on Market decreasing, the Listed versus Closed Ratio finished strong this month.

There were 38 New Listings in August 2022, down **7.32%** from last year at 41. Furthermore, there were 22 Closed Listings this month versus last year at 23, a **-4.35%** decrease.

## PENDING LISTINGS

Report produced on Aug 09, 2023 for MLS Technology Inc.

Contact: MLS Technology Inc.

Median Listing Price

Phone: 918-663-7500

Email: support@mlstechnology.com

\$165,950 \$157,950 \$357,999

Reports produced and compiled by RE STATS Inc. Information is deemed reliable but not guaranteed. Does not reflect all market activity.

\$189,000

\$0