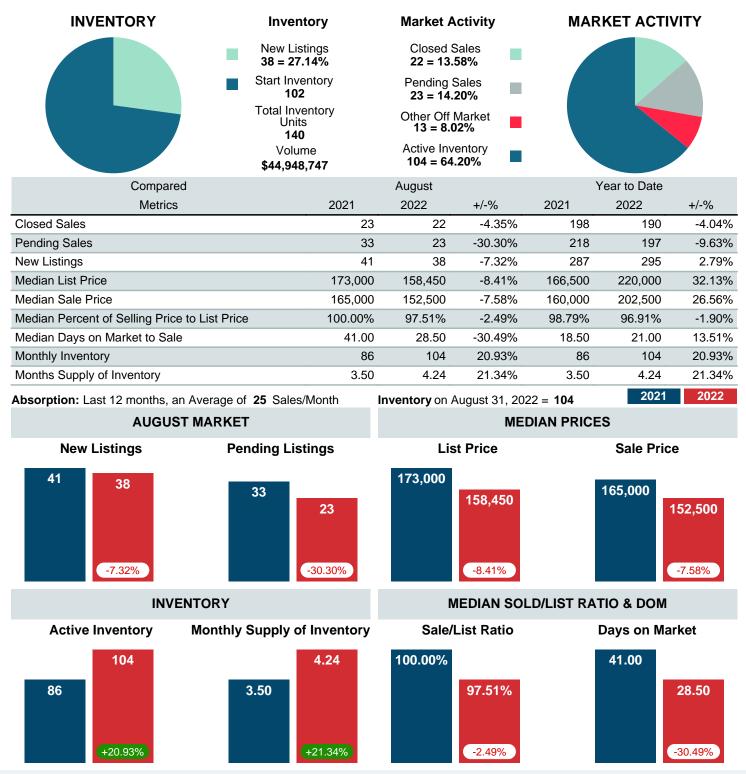

## MONTHLY INVENTORY ANALYSIS

Report produced on Aug 09, 2023 for MLS Technology Inc.

| Compared                                      | August  |         |         |
|-----------------------------------------------|---------|---------|---------|
| Metrics                                       | 2021    | 2022    | +/-%    |
| Closed Listings                               | 23      | 22      | -4.35%  |
| Pending Listings                              | 33      | 23      | -30.30% |
| New Listings                                  | 41      | 38      | -7.32%  |
| Median List Price                             | 173,000 | 158,450 | -8.41%  |
| Median Sale Price                             | 165,000 | 152,500 | -7.58%  |
| Median Percent of Selling Price to List Price | 100.00% | 97.51%  | -2.49%  |
| Median Days on Market to Sale                 | 41.00   | 28.50   | -30.49% |
| End of Month Inventory                        | 86      | 104     | 20.93%  |
| Months Supply of Inventory                    | 3.50    | 4.24    | 21.34%  |

Absorption: Last 12 months, an Average of 25 Sales/Month Active Inventory as of August 31, 2022 = 104

#### Months Supply of Inventory (MSI) Increases

The total housing inventory at the end of August 2022 rose **20.93%** to 104 existing homes available for sale. Over the last 12 months this area has had an average of 25 closed sales per month. This represents an unsold inventory index of **4.24** MSI for this period.

#### Sales Success for August 2022 is Positive

Overall, with Median Prices falling and Days on Market decreasing, the Listed versus Closed Ratio finished strong this month.

There were 38 New Listings in August 2022, down **7.32%** from last year at 41. Furthermore, there were 22 Closed Listings this month versus last year at 23, a **-4.35%** decrease.

Closed versus Listed trends yielded a **57.9%** ratio, up from previous year's, August 2021, at **56.1%**, a **3.20%** upswing. This will certainly create pressure on an increasing Monthï $i_{2}i_{2}$ s Supply of Inventory (MSI) in the months to come.

## MARKET SUMMARY

Report produced on Aug 09, 2023 for MLS Technology Inc.

Contact: MLS Technology Inc.

Phone: 918-663-7500

Email: support@mlstechnology.com