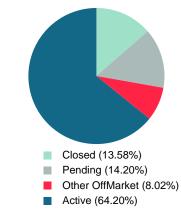

## **ACTIVE INVENTORY**

Report produced on Aug 09, 2023 for MLS Technology Inc.

Total Active Inventory by Volume 35,846,448 100% 61.5 4.82M 18.01M \$257,500 Median Active Inventory Listing Price \$150,000 \$255,000 \$419,900 \$549,900

RELLDATUM

Contact: MLS Technology Inc.

Total Active Inventory by Units

Phone: 918-663-7500

Email: support@mlstechnology.com

57

21

Reports produced and compiled by RE STATS Inc. Information is deemed reliable but not guaranteed. Does not reflect all market activity.

104

9

5.76M

17

7.25M

Area Delimited by County Of McIntosh - Residential Property Type