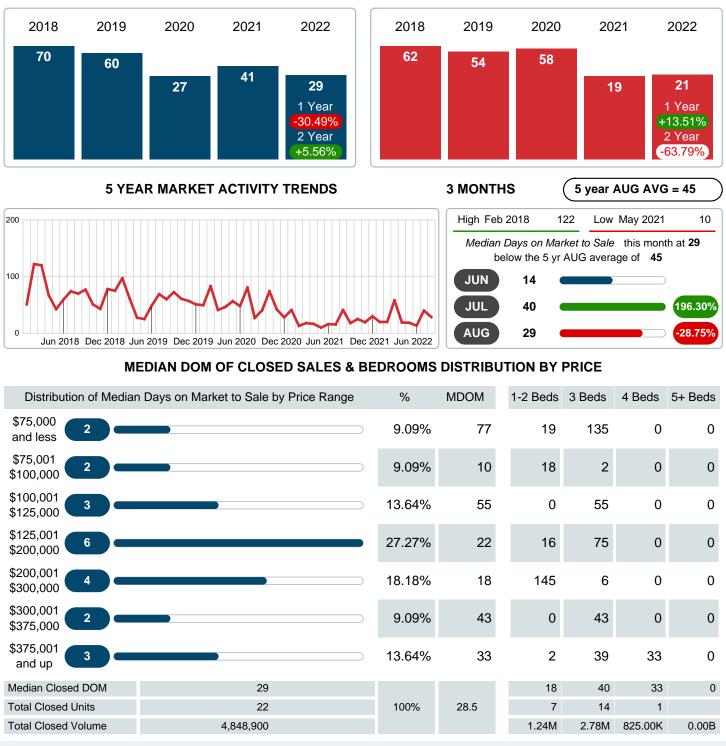

## MONTHLY INVENTORY ANALYSIS

Report produced on Aug 09, 2023 for MLS Technology Inc.

| Compared                                      | August  |         |         |
|-----------------------------------------------|---------|---------|---------|
| Metrics                                       | 2021    | 2022    | +/-%    |
| Closed Listings                               | 23      | 22      | -4.35%  |
| Pending Listings                              | 33      | 23      | -30.30% |
| New Listings                                  | 41      | 38      | -7.32%  |
| Median List Price                             | 173,000 | 158,450 | -8.41%  |
| Median Sale Price                             | 165,000 | 152,500 | -7.58%  |
| Median Percent of Selling Price to List Price | 100.00% | 97.51%  | -2.49%  |
| Median Days on Market to Sale                 | 41.00   | 28.50   | -30.49% |
| End of Month Inventory                        | 86      | 104     | 20.93%  |
| Months Supply of Inventory                    | 3.50    | 4.24    | 21.34%  |

#### **Median Days on Market Shortens**

The median number of **28.50** days that homes spent on the market before selling decreased by 12.50 days or **30.49%** in August 2022 compared to last year's same month at **41.00** DOM.

## MEDIAN DAYS ON MARKET TO SALE

Report produced on Aug 09, 2023 for MLS Technology Inc.

Contact: MLS Technology Inc.

Phone: 918-663-7500

Email: support@mlstechnology.com

Area Delimited by County Of McIntosh - Residential Property Type