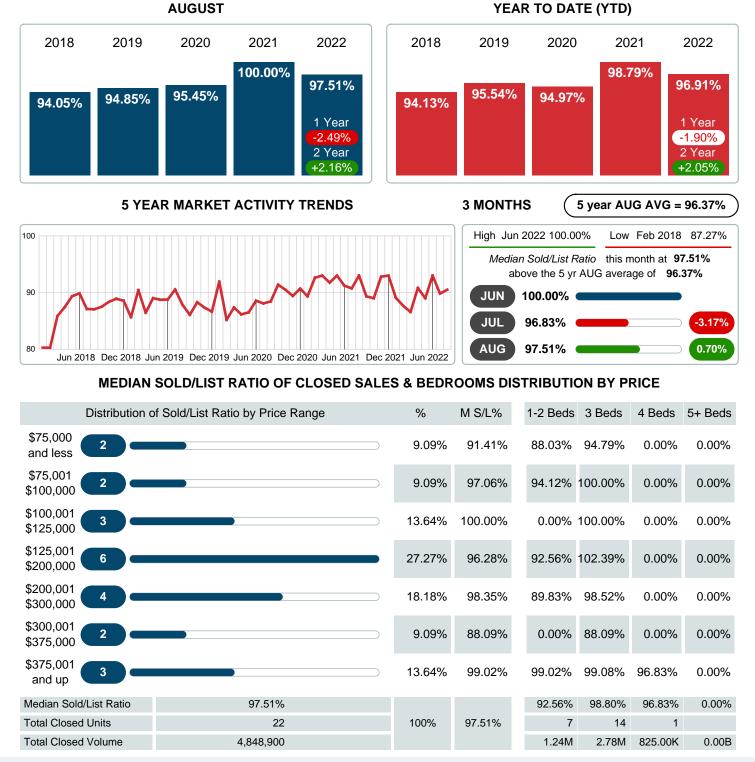

## MEDIAN PERCENT OF SELLING PRICE TO LISTING PRICE

Report produced on Aug 09, 2023 for MLS Technology Inc.

Contact: MLS Technology Inc.

Phone: 918-663-7500

Reports produced and compiled by RE STATS Inc. Information is deemed reliable but not guaranteed. Does not reflect all market activity.

#### **Median Days on Market Shortens**

The median number of **28.50** days that homes spent on the market before selling decreased by 12.50 days or **30.49%** in August 2022 compared to last year's same month at **41.00** DOM.