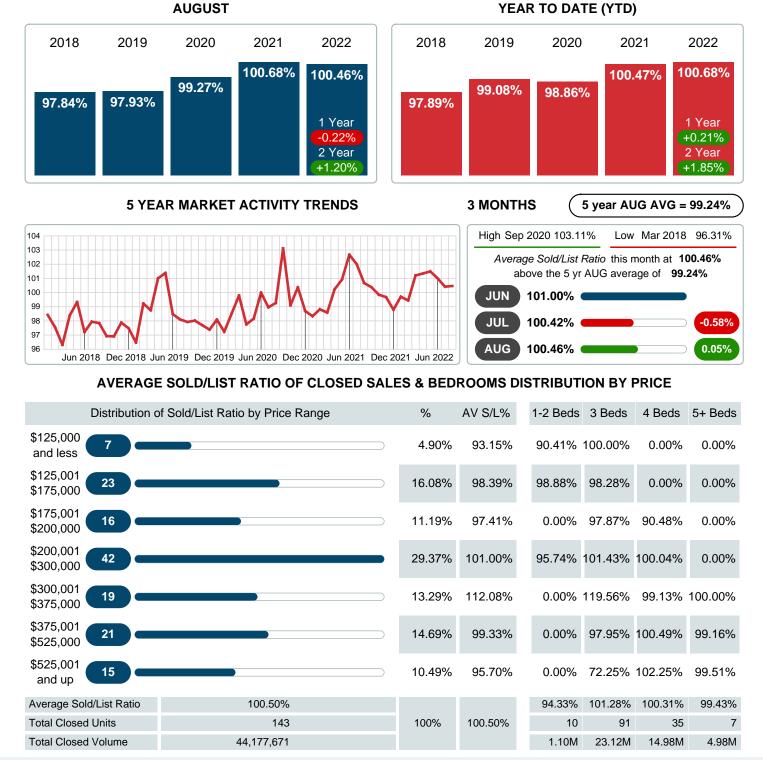

## AVERAGE PERCENT OF SELLING PRICE TO LISTING PRICE

Report produced on Aug 09, 2023 for MLS Technology Inc.

Contact: MLS Technology Inc.

Phone: 918-663-7500

Email: support@mlstechnology.com