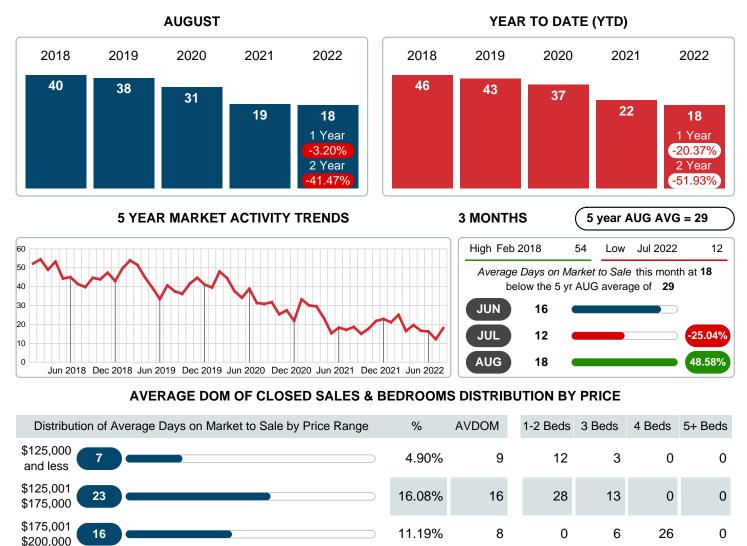

### MONTHLY INVENTORY ANALYSIS

Report produced on Aug 09, 2023 for MLS Technology Inc.

| Compared                                       | August  |         |         |
|------------------------------------------------|---------|---------|---------|
| Metrics                                        | 2021    | 2022    | +/-%    |
| Closed Listings                                | 151     | 143     | -5.30%  |
| Pending Listings                               | 199     | 129     | -35.18% |
| New Listings                                   | 218     | 182     | -16.51% |
| Average List Price                             | 253,490 | 317,001 | 25.05%  |
| Average Sale Price                             | 255,272 | 308,935 | 21.02%  |
| Average Percent of Selling Price to List Price | 100.68% | 100.46% | -0.22%  |
| Average Days on Market to Sale                 | 18.69   | 18.09   | -3.20%  |
| End of Month Inventory                         | 212     | 240     | 13.21%  |
| Months Supply of Inventory                     | 1.47    | 1.64    | 11.53%  |

#### Average Days on Market Shortens

The average number of **18.09** days that homes spent on the market before selling decreased by 0.60 days or 3.20% in August 2022 compared to last year's same month at 18.69 DOM.