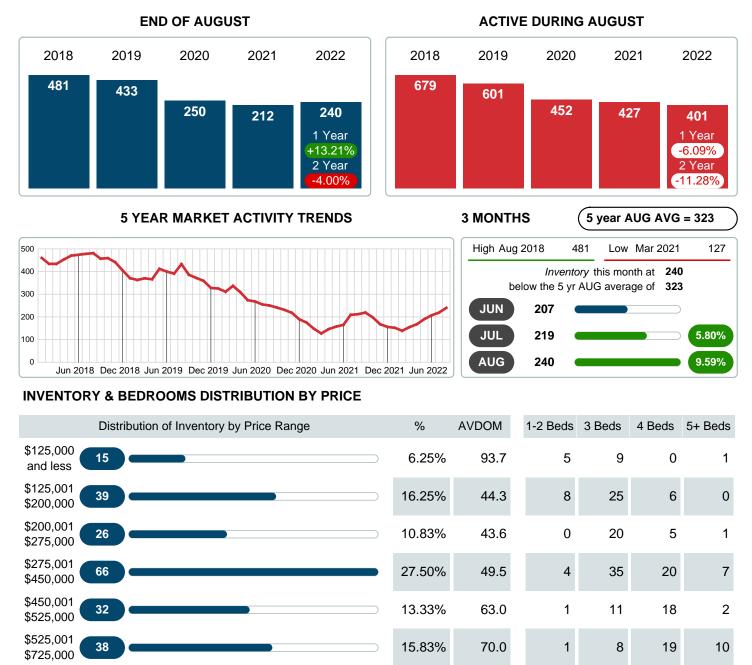

### MONTHLY INVENTORY ANALYSIS

Report produced on Aug 09, 2023 for MLS Technology Inc.

| Compared                                       | August  |         |         |
|------------------------------------------------|---------|---------|---------|
| Metrics                                        | 2021    | 2022    | +/-%    |
| Closed Listings                                | 151     | 143     | -5.30%  |
| Pending Listings                               | 199     | 129     | -35.18% |
| New Listings                                   | 218     | 182     | -16.51% |
| Average List Price                             | 253,490 | 317,001 | 25.05%  |
| Average Sale Price                             | 255,272 | 308,935 | 21.02%  |
| Average Percent of Selling Price to List Price | 100.68% | 100.46% | -0.22%  |
| Average Days on Market to Sale                 | 18.69   | 18.09   | -3.20%  |
| End of Month Inventory                         | 212     | 240     | 13.21%  |
| Months Supply of Inventory                     | 1.47    | 1.64    | 11.53%  |

Absorption: Last 12 months, an Average of 146 Sales/Month Active Inventory as of August 31, 2022 = 240

### Months Supply of Inventory (MSI) Increases

The total housing inventory at the end of August 2022 rose 13.21% to 240 existing homes available for sale. Over the last 12 months this area has had an average of 146 closed sales per month. This represents an unsold inventory index of 1.64 MSI for this period.