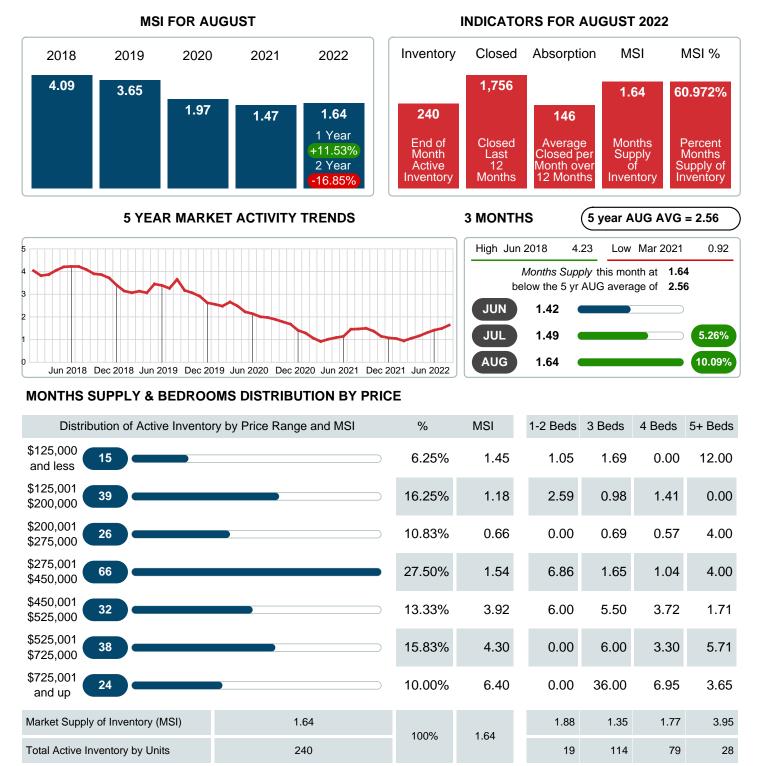

### MONTHLY INVENTORY ANALYSIS

Report produced on Aug 09, 2023 for MLS Technology Inc.

| Compared                                       | August  |         |         |
|------------------------------------------------|---------|---------|---------|
| Metrics                                        | 2021    | 2022    | +/-%    |
| Closed Listings                                | 151     | 143     | -5.30%  |
| Pending Listings                               | 199     | 129     | -35.18% |
| New Listings                                   | 218     | 182     | -16.51% |
| Average List Price                             | 253,490 | 317,001 | 25.05%  |
| Average Sale Price                             | 255,272 | 308,935 | 21.02%  |
| Average Percent of Selling Price to List Price | 100.68% | 100.46% | -0.22%  |
| Average Days on Market to Sale                 | 18.69   | 18.09   | -3.20%  |
| End of Month Inventory                         | 212     | 240     | 13.21%  |
| Months Supply of Inventory                     | 1.47    | 1.64    | 11.53%  |

Absorption: Last 12 months, an Average of 146 Sales/Month Active Inventory as of August 31, 2022 = 240

### Months Supply of Inventory (MSI) Increases

The total housing inventory at the end of August 2022 rose 13.21% to 240 existing homes available for sale. Over the last 12 months this area has had an average of 146 closed sales per month. This represents an unsold inventory index of 1.64 MSI for this period.