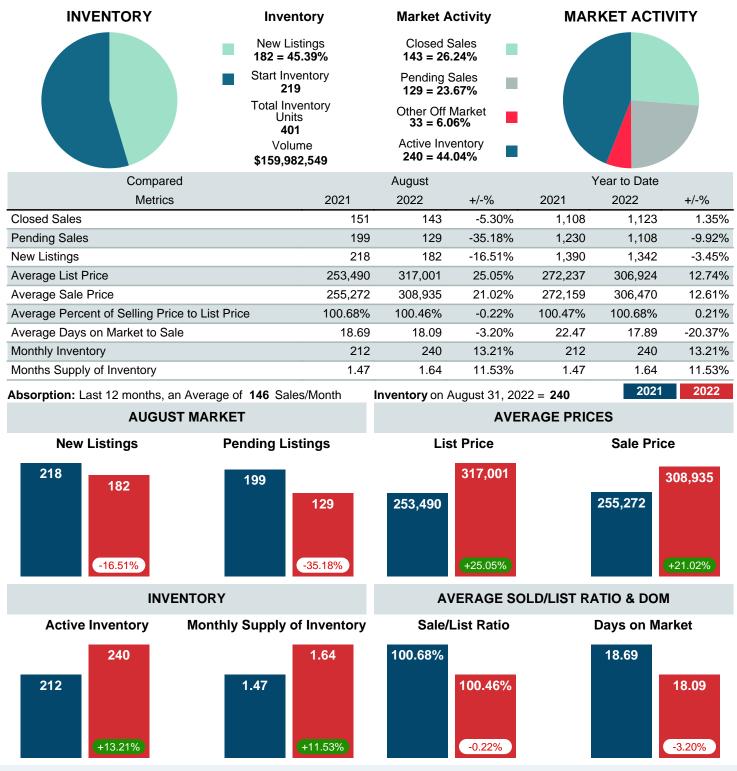

### MONTHLY INVENTORY ANALYSIS

Report produced on Aug 09, 2023 for MLS Technology Inc.

| Compared                                       | August  |         |         |
|------------------------------------------------|---------|---------|---------|
| Metrics                                        | 2021    | 2022    | +/-%    |
| Closed Listings                                | 151     | 143     | -5.30%  |
| Pending Listings                               | 199     | 129     | -35.18% |
| New Listings                                   | 218     | 182     | -16.51% |
| Average List Price                             | 253,490 | 317,001 | 25.05%  |
| Average Sale Price                             | 255,272 | 308,935 | 21.02%  |
| Average Percent of Selling Price to List Price | 100.68% | 100.46% | -0.22%  |
| Average Days on Market to Sale                 | 18.69   | 18.09   | -3.20%  |
| End of Month Inventory                         | 212     | 240     | 13.21%  |
| Months Supply of Inventory                     | 1.47    | 1.64    | 11.53%  |

Absorption: Last 12 months, an Average of 146 Sales/Month Active Inventory as of August 31, 2022 = 240

### Months Supply of Inventory (MSI) Increases

The total housing inventory at the end of August 2022 rose 13.21% to 240 existing homes available for sale. Over the last 12 months this area has had an average of 146 closed sales per month. This represents an unsold inventory index of 1.64 MSI for this period.

### Average Sale Price Going Up

According to the preliminary trends, this market area has experienced some upward momentum with the increase of Average Price this month. Prices went up 21.02% in August 2022 to \$308,935 versus the previous year at \$255,272.

#### Average Days on Market Shortens

The average number of **18.09** days that homes spent on the market before selling decreased by 0.60 days or 3.20% in August 2022 compared to last year's same month at 18.69 DOM.

#### Sales Success for August 2022 is Positive

Overall, with Average Prices going up and Days on Market decreasing, the Listed versus Closed Ratio finished strong this month.

There were 182 New Listings in August 2022, down 16.51% from last year at 218. Furthermore, there were 143 Closed Listings this month versus last year at 151, a -5.30% decrease.

Closed versus Listed trends yielded a 78.6% ratio, up from previous year's, August 2021, at 69.3%, a 13.43% upswing. This will certainly create pressure on an increasing Monthi 21/2s Supply of Inventory (MSI) in the months to come.

## MARKET SUMMARY

Report produced on Aug 09, 2023 for MLS Technology Inc.

Contact: MLS Technology Inc.

Phone: 918-663-7500

Email: support@mlstechnology.com