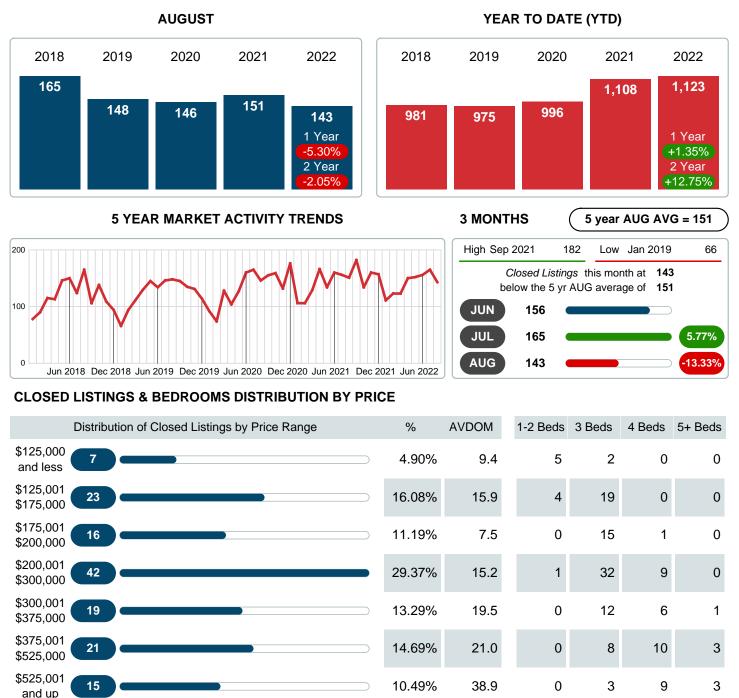

### MONTHLY INVENTORY ANALYSIS

Report produced on Aug 09, 2023 for MLS Technology Inc.

| Compared                                       | August  |         |         |
|------------------------------------------------|---------|---------|---------|
| Metrics                                        | 2021    | 2022    | +/-%    |
| Closed Listings                                | 151     | 143     | -5.30%  |
| Pending Listings                               | 199     | 129     | -35.18% |
| New Listings                                   | 218     | 182     | -16.51% |
| Average List Price                             | 253,490 | 317,001 | 25.05%  |
| Average Sale Price                             | 255,272 | 308,935 | 21.02%  |
| Average Percent of Selling Price to List Price | 100.68% | 100.46% | -0.22%  |
| Average Days on Market to Sale                 | 18.69   | 18.09   | -3.20%  |
| End of Month Inventory                         | 212     | 240     | 13.21%  |
| Months Supply of Inventory                     | 1.47    | 1.64    | 11.53%  |

#### Sales Success for August 2022 is Positive

Overall, with Average Prices going up and Days on Market decreasing, the Listed versus Closed Ratio finished strong this month.

There were 182 New Listings in August 2022, down 16.51% from last year at 218. Furthermore, there were 143 Closed Listings this month versus last year at 151, a -5.30% decrease.

Closed versus Listed trends yielded a 78.6% ratio, up from previous year's, August 2021, at 69.3%, a 13.43% upswing. This will certainly create pressure on an increasing Monthi 21/2s Supply of Inventory (MSI) in the months to come.

## **CLOSED LISTINGS**

Report produced on Aug 09, 2023 for MLS Technology Inc.

 10
 91
 35
 7

 100%
 18.1
 1.10M
 23.12M
 14.98M
 4.98M

 \$110,200
 \$254,112
 \$427,884
 \$710,786

Contact: MLS Technology Inc.

**Total Closed Units** 

**Total Closed Volume** 

Average Closed Price

Phone: 918-663-7500

Email: support@mlstechnology.com

Reports produced and compiled by RE STATS Inc. Information is deemed reliable but not guaranteed. Does not reflect all market activity.

143

44,177,671

\$308,935