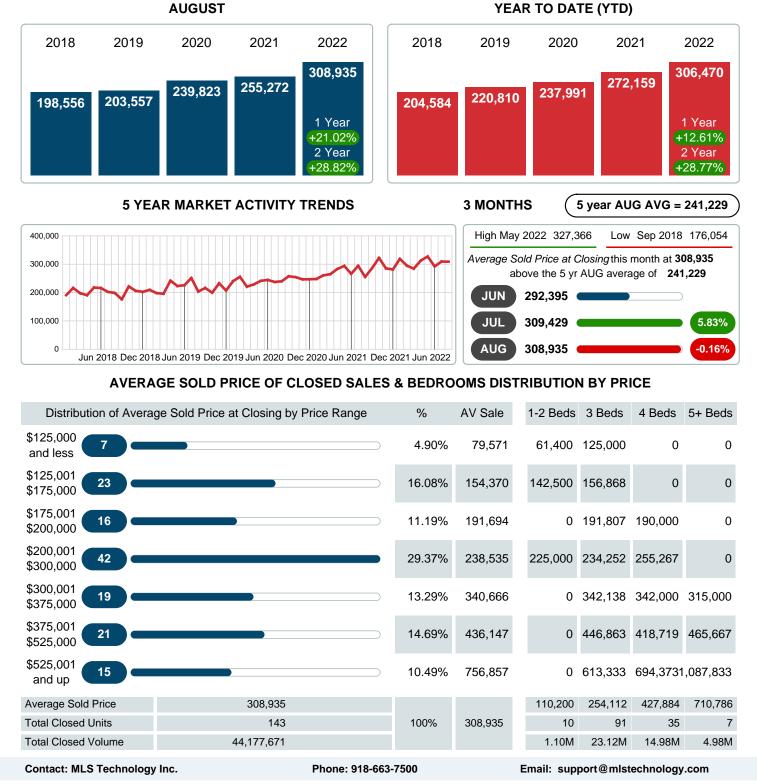

### Average Sale Price Going Up

According to the preliminary trends, this market area has experienced some upward momentum with the increase of Average Price this month. Prices went up 21.02% in August 2022 to \$308,935 versus the previous year at \$255,272.

## AVERAGE SOLD PRICE AT CLOSING

Report produced on Aug 09, 2023 for MLS Technology Inc.

Reports produced and compiled by RE STATS Inc. Information is deemed reliable but not guaranteed. Does not reflect all market activity.