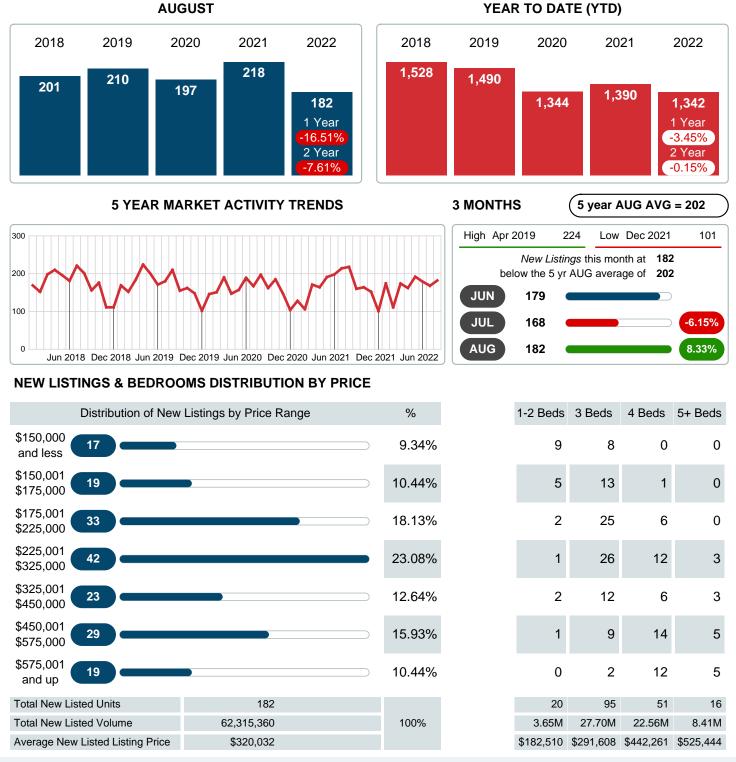

### MONTHLY INVENTORY ANALYSIS

Report produced on Aug 09, 2023 for MLS Technology Inc.

| Compared                                       | August  |         |         |
|------------------------------------------------|---------|---------|---------|
| Metrics                                        | 2021    | 2022    | +/-%    |
| Closed Listings                                | 151     | 143     | -5.30%  |
| Pending Listings                               | 199     | 129     | -35.18% |
| New Listings                                   | 218     | 182     | -16.51% |
| Average List Price                             | 253,490 | 317,001 | 25.05%  |
| Average Sale Price                             | 255,272 | 308,935 | 21.02%  |
| Average Percent of Selling Price to List Price | 100.68% | 100.46% | -0.22%  |
| Average Days on Market to Sale                 | 18.69   | 18.09   | -3.20%  |
| End of Month Inventory                         | 212     | 240     | 13.21%  |
| Months Supply of Inventory                     | 1.47    | 1.64    | 11.53%  |

#### Sales Success for August 2022 is Positive

Overall, with Average Prices going up and Days on Market decreasing, the Listed versus Closed Ratio finished strong this month.

There were 182 New Listings in August 2022, down 16.51% from last year at 218. Furthermore, there were 143 Closed Listings this month versus last year at 151, a -5.30% decrease.

### **NEW LISTINGS**

Report produced on Aug 09, 2023 for MLS Technology Inc.

Contact: MLS Technology Inc.

Phone: 918-663-7500

Email: support@mlstechnology.com

RELEDATUM

\$725,001

and up