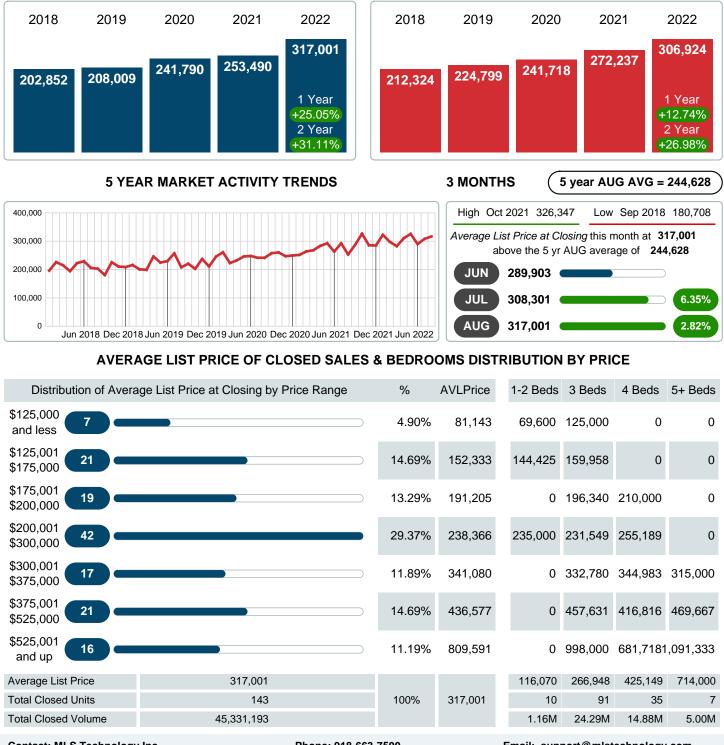

### MONTHLY INVENTORY ANALYSIS

Report produced on Aug 09, 2023 for MLS Technology Inc.

| Compared                                       | August  |         |         |
|------------------------------------------------|---------|---------|---------|
| Metrics                                        | 2021    | 2022    | +/-%    |
| Closed Listings                                | 151     | 143     | -5.30%  |
| Pending Listings                               | 199     | 129     | -35.18% |
| New Listings                                   | 218     | 182     | -16.51% |
| Average List Price                             | 253,490 | 317,001 | 25.05%  |
| Average Sale Price                             | 255,272 | 308,935 | 21.02%  |
| Average Percent of Selling Price to List Price | 100.68% | 100.46% | -0.22%  |
| Average Days on Market to Sale                 | 18.69   | 18.09   | -3.20%  |
| End of Month Inventory                         | 212     | 240     | 13.21%  |
| Months Supply of Inventory                     | 1.47    | 1.64    | 11.53%  |

### Average Sale Price Going Up

According to the preliminary trends, this market area has experienced some upward momentum with the increase of Average Price this month. Prices went up 21.02% in August 2022 to \$308,935 versus the previous year at \$255,272.