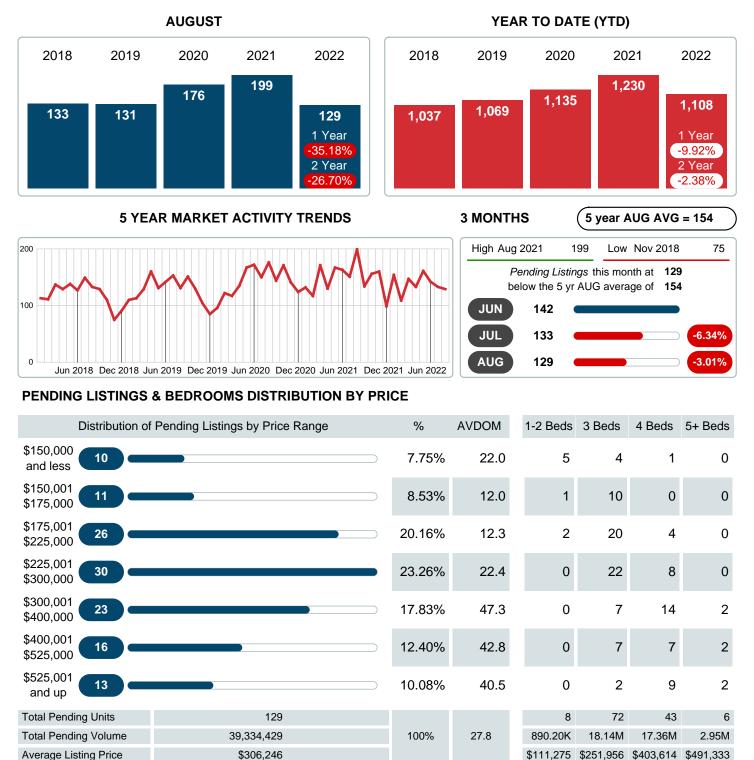

### MONTHLY INVENTORY ANALYSIS

Report produced on Aug 09, 2023 for MLS Technology Inc.

| Compared                                       | August  |         |         |
|------------------------------------------------|---------|---------|---------|
| Metrics                                        | 2021    | 2022    | +/-%    |
| Closed Listings                                | 151     | 143     | -5.30%  |
| Pending Listings                               | 199     | 129     | -35.18% |
| New Listings                                   | 218     | 182     | -16.51% |
| Average List Price                             | 253,490 | 317,001 | 25.05%  |
| Average Sale Price                             | 255,272 | 308,935 | 21.02%  |
| Average Percent of Selling Price to List Price | 100.68% | 100.46% | -0.22%  |
| Average Days on Market to Sale                 | 18.69   | 18.09   | -3.20%  |
| End of Month Inventory                         | 212     | 240     | 13.21%  |
| Months Supply of Inventory                     | 1.47    | 1.64    | 11.53%  |

### PENDING LISTINGS

Report produced on Aug 09, 2023 for MLS Technology Inc.

Contact: MLS Technology Inc.

Phone: 918-663-7500

Email: support@mlstechnology.com