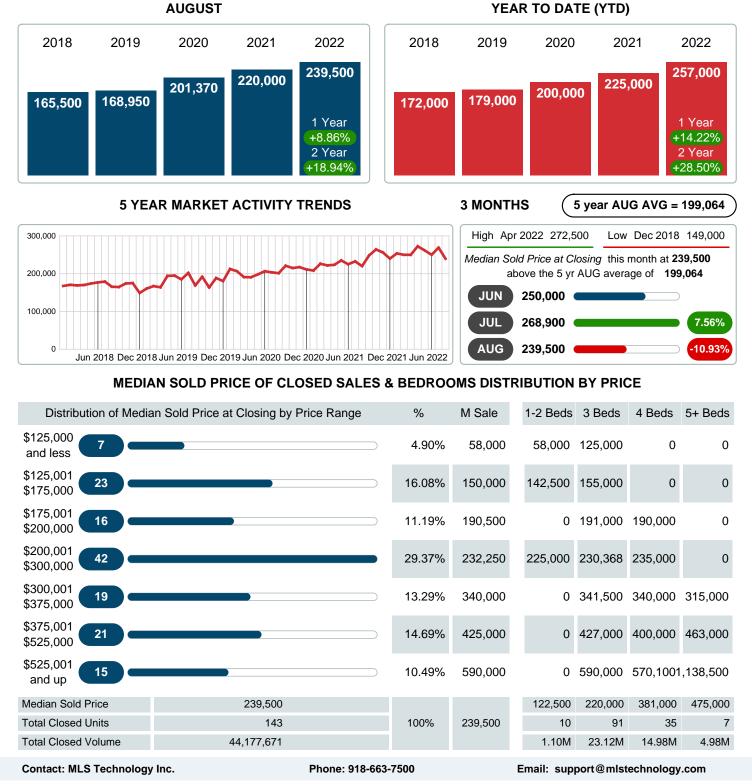

## MEDIAN SOLD PRICE AT CLOSING

Report produced on Aug 09, 2023 for MLS Technology Inc.

Area Delimited by County Of Rogers - Residential Property Type

### Median Sale Price Going Up

According to the preliminary trends, this market area has experienced some upward momentum with the increase of Median Price this month. Prices went up **8.86%** in August 2022 to \$239,500 versus the previous year at \$220,000.