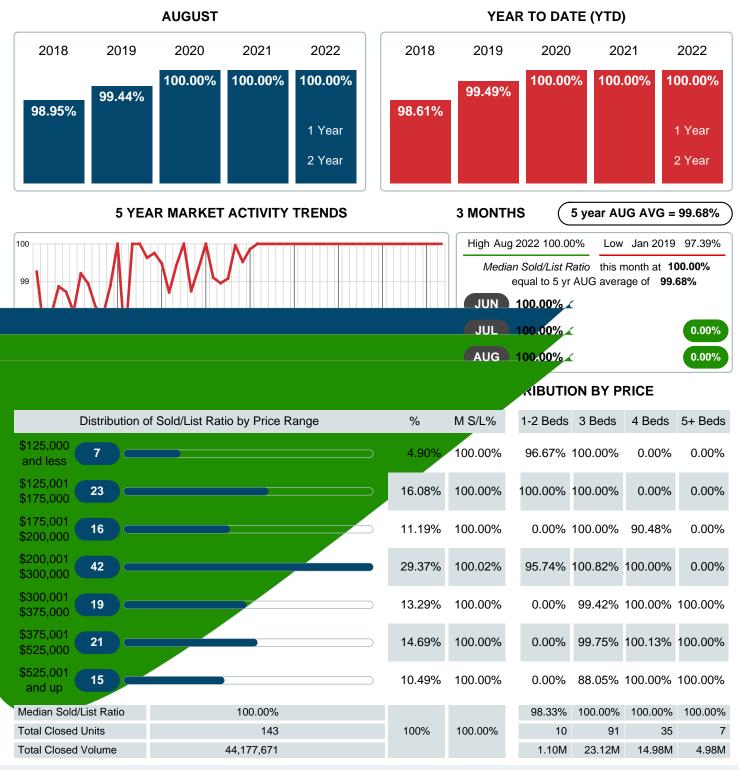

## MEDIAN PERCENT OF SELLING PRICE TO LISTING PRICE

Report produced on Aug 09, 2023 for MLS Technology Inc.

Contact: MLS Technology Inc.

Phone: 918-663-7500

Email: support@mlstechnology.com

RELADATUM