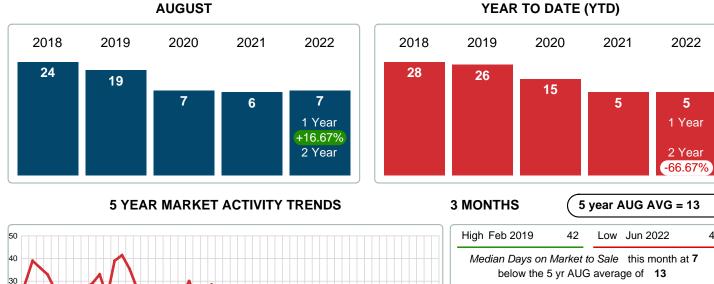

### MONTHLY INVENTORY ANALYSIS

Report produced on Aug 09, 2023 for MLS Technology Inc.

| Compared                                      |         | August  |         |  |  |  |
|-----------------------------------------------|---------|---------|---------|--|--|--|
| Metrics                                       | 2021    | 2022    | +/-%    |  |  |  |
| Closed Listings                               | 151     | 143     | -5.30%  |  |  |  |
| Pending Listings                              | 199     | 129     | -35.18% |  |  |  |
| New Listings                                  | 218     | 182     | -16.51% |  |  |  |
| Median List Price                             | 220,000 | 237,500 | 7.95%   |  |  |  |
| Median Sale Price                             | 220,000 | 239,500 | 8.86%   |  |  |  |
| Median Percent of Selling Price to List Price | 100.00% | 100.00% | 0.00%   |  |  |  |
| Median Days on Market to Sale                 | 6.00    | 7.00    | 16.67%  |  |  |  |
| End of Month Inventory                        | 212     | 240     | 13.21%  |  |  |  |
| Months Supply of Inventory                    | 1.47    | 1.64    | 11.53%  |  |  |  |

### Median Days on Market Lengthens

The median number of **7.00** days that homes spent on the market before selling increased by 1.00 days or **16.67%** in August 2022 compared to last year's same month at **6.00** DOM.