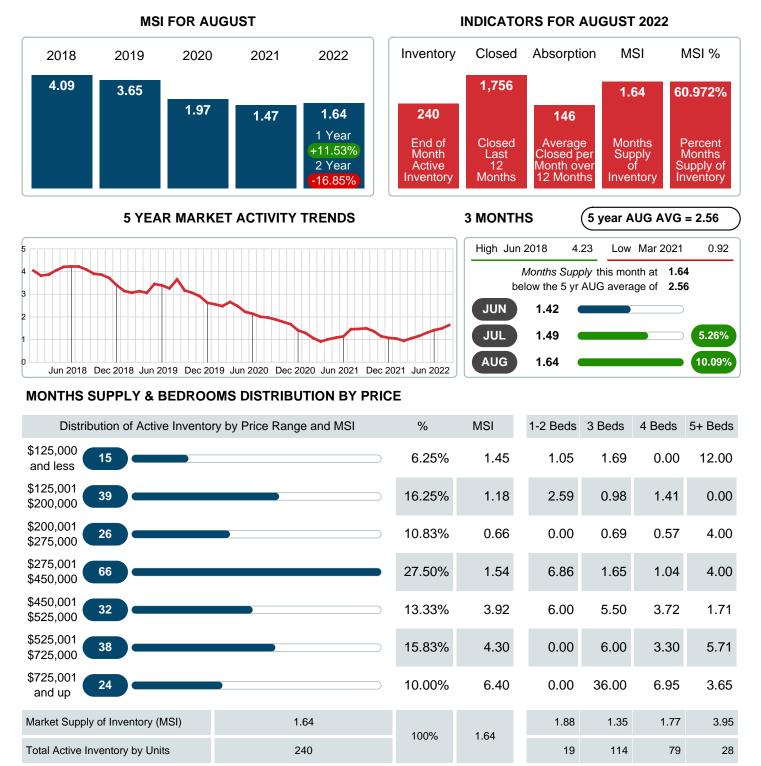

### MONTHLY INVENTORY ANALYSIS

Report produced on Aug 09, 2023 for MLS Technology Inc.

| Compared                                      |         | August  |         |  |  |  |
|-----------------------------------------------|---------|---------|---------|--|--|--|
| Metrics                                       | 2021    | 2022    | +/-%    |  |  |  |
| Closed Listings                               | 151     | 143     | -5.30%  |  |  |  |
| Pending Listings                              | 199     | 129     | -35.18% |  |  |  |
| New Listings                                  | 218     | 182     | -16.51% |  |  |  |
| Median List Price                             | 220,000 | 237,500 | 7.95%   |  |  |  |
| Median Sale Price                             | 220,000 | 239,500 | 8.86%   |  |  |  |
| Median Percent of Selling Price to List Price | 100.00% | 100.00% | 0.00%   |  |  |  |
| Median Days on Market to Sale                 | 6.00    | 7.00    | 16.67%  |  |  |  |
| End of Month Inventory                        | 212     | 240     | 13.21%  |  |  |  |
| Months Supply of Inventory                    | 1.47    | 1.64    | 11.53%  |  |  |  |

Absorption: Last 12 months, an Average of **146** Sales/Month Active Inventory as of August 31, 2022 = **240** 

### Months Supply of Inventory (MSI) Increases

The total housing inventory at the end of August 2022 rose **13.21%** to 240 existing homes available for sale. Over the last 12 months this area has had an average of 146 closed sales per month. This represents an unsold inventory index of **1.64** MSI for this period.