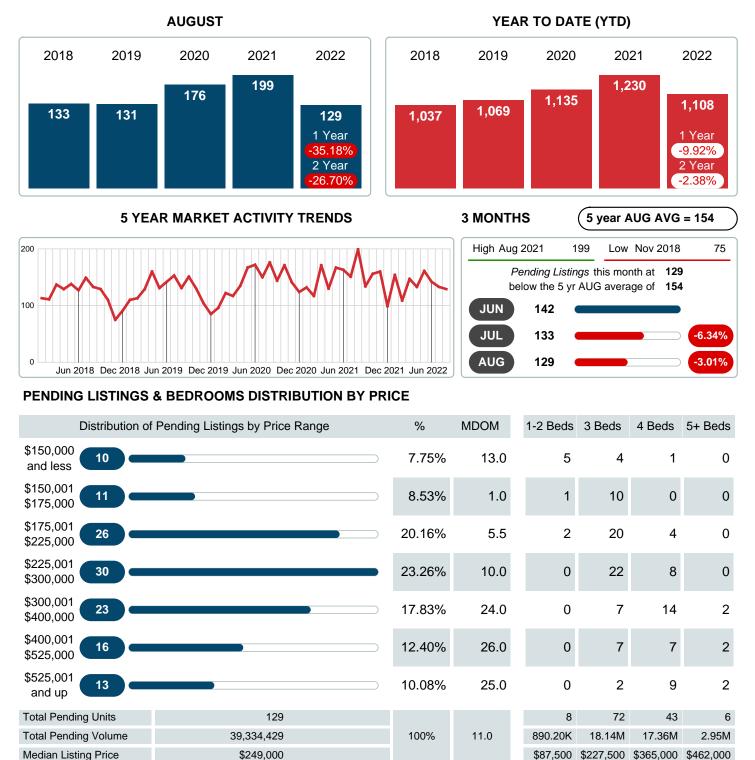

### PENDING LISTINGS

Report produced on Aug 09, 2023 for MLS Technology Inc.

Contact: MLS Technology Inc.

Reports produced and compiled by RE STATS Inc. Information is deemed reliable but not guaranteed. Does not reflect all market activity.