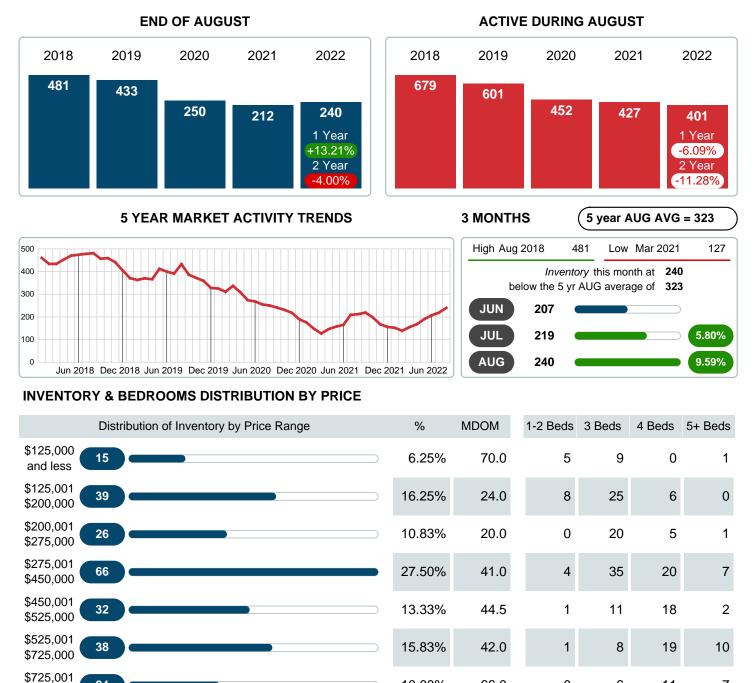

### MONTHLY INVENTORY ANALYSIS

Report produced on Aug 09, 2023 for MLS Technology Inc.

| Compared                                      |         | August  |         |  |  |  |
|-----------------------------------------------|---------|---------|---------|--|--|--|
| Metrics                                       | 2021    | 2022    | +/-%    |  |  |  |
| Closed Listings                               | 151     | 143     | -5.30%  |  |  |  |
| Pending Listings                              | 199     | 129     | -35.18% |  |  |  |
| New Listings                                  | 218     | 182     | -16.51% |  |  |  |
| Median List Price                             | 220,000 | 237,500 | 7.95%   |  |  |  |
| Median Sale Price                             | 220,000 | 239,500 | 8.86%   |  |  |  |
| Median Percent of Selling Price to List Price | 100.00% | 100.00% | 0.00%   |  |  |  |
| Median Days on Market to Sale                 | 6.00    | 7.00    | 16.67%  |  |  |  |
| End of Month Inventory                        | 212     | 240     | 13.21%  |  |  |  |
| Months Supply of Inventory                    | 1.47    | 1.64    | 11.53%  |  |  |  |

Absorption: Last 12 months, an Average of **146** Sales/Month Active Inventory as of August 31, 2022 = **240** 

### Months Supply of Inventory (MSI) Increases

The total housing inventory at the end of August 2022 rose **13.21%** to 240 existing homes available for sale. Over the last 12 months this area has had an average of 146 closed sales per month. This represents an unsold inventory index of **1.64** MSI for this period.