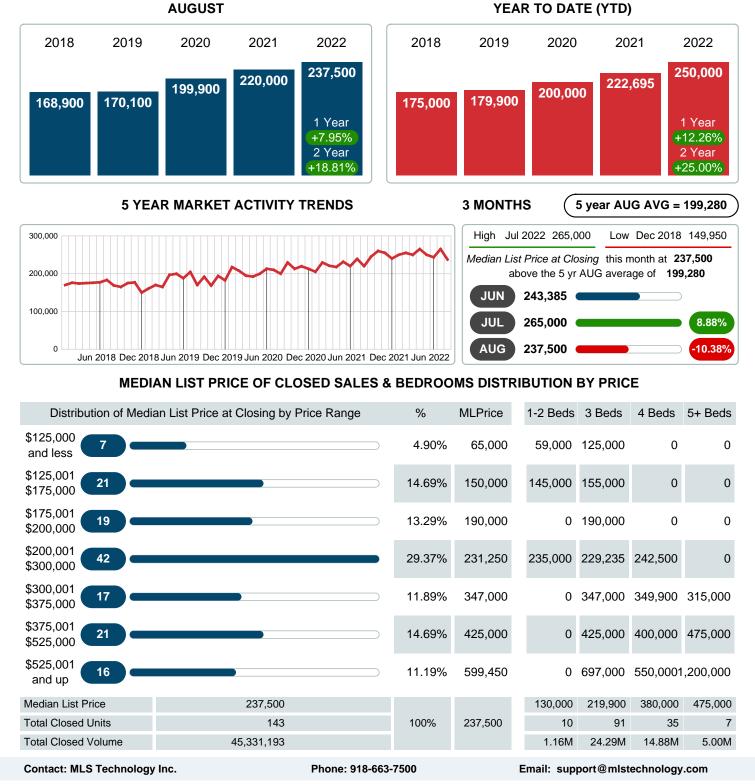

## MEDIAN LIST PRICE AT CLOSING

Report produced on Aug 09, 2023 for MLS Technology Inc.

Reports produced and compiled by RE STATS Inc. Information is deemed reliable but not guaranteed. Does not reflect all market activity.