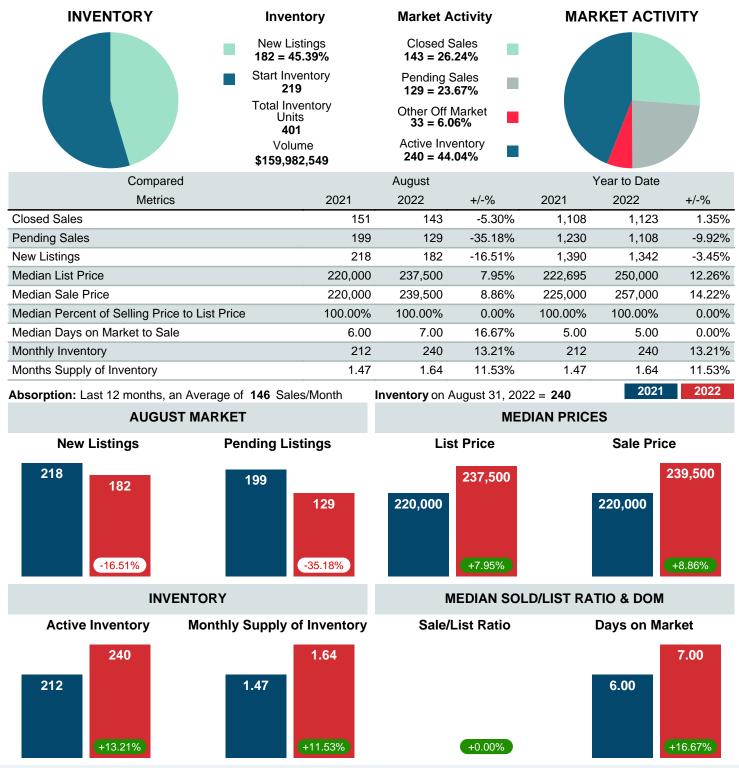

### MONTHLY INVENTORY ANALYSIS

Report produced on Aug 09, 2023 for MLS Technology Inc.

| Compared                                      |         | August  |         |  |  |  |
|-----------------------------------------------|---------|---------|---------|--|--|--|
| Metrics                                       | 2021    | 2022    | +/-%    |  |  |  |
| Closed Listings                               | 151     | 143     | -5.30%  |  |  |  |
| Pending Listings                              | 199     | 129     | -35.18% |  |  |  |
| New Listings                                  | 218     | 182     | -16.51% |  |  |  |
| Median List Price                             | 220,000 | 237,500 | 7.95%   |  |  |  |
| Median Sale Price                             | 220,000 | 239,500 | 8.86%   |  |  |  |
| Median Percent of Selling Price to List Price | 100.00% | 100.00% | 0.00%   |  |  |  |
| Median Days on Market to Sale                 | 6.00    | 7.00    | 16.67%  |  |  |  |
| End of Month Inventory                        | 212     | 240     | 13.21%  |  |  |  |
| Months Supply of Inventory                    | 1.47    | 1.64    | 11.53%  |  |  |  |

Absorption: Last 12 months, an Average of **146** Sales/Month Active Inventory as of August 31, 2022 = **240** 

### Months Supply of Inventory (MSI) Increases

The total housing inventory at the end of August 2022 rose **13.21%** to 240 existing homes available for sale. Over the last 12 months this area has had an average of 146 closed sales per month. This represents an unsold inventory index of **1.64** MSI for this period.

### Median Sale Price Going Up

According to the preliminary trends, this market area has experienced some upward momentum with the increase of Median Price this month. Prices went up **8.86%** in August 2022 to \$239,500 versus the previous year at \$220,000.

### Median Days on Market Lengthens

The median number of **7.00** days that homes spent on the market before selling increased by 1.00 days or **16.67%** in August 2022 compared to last year's same month at **6.00** DOM.

### Sales Success for August 2022 is Positive

Overall, with Median Prices going up and Days on Market increasing, the Listed versus Closed Ratio finished strong this month.

There were 182 New Listings in August 2022, down **16.51%** from last year at 218. Furthermore, there were 143 Closed Listings this month versus last year at 151, a **-5.30%** decrease.

Closed versus Listed trends yielded a **78.6%** ratio, up from previous year's, August 2021, at **69.3%**, a **13.43%** upswing. This will certainly create pressure on an increasing Monthï $i_{2/2}$ s Supply of Inventory (MSI) in the months to come.