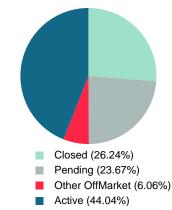

## **ACTIVE INVENTORY**

Report produced on Aug 09, 2023 for MLS Technology Inc.

10.00%

100%

66.0

42.0

Reports produced and compiled by RE STATS Inc. Information is deemed reliable but not guaranteed. Does not reflect all market activity.

Phone: 918-663-7500

240

105,974,321

\$377,900

7

28

17.85M

6

114

\$155,000 \$296,950 \$487,900 \$550,000

40.69M

Email: support@mlstechnology.com

11

79

43.38M

0

19

4.06M

Area Delimited by County Of Rogers - Residential Property Type