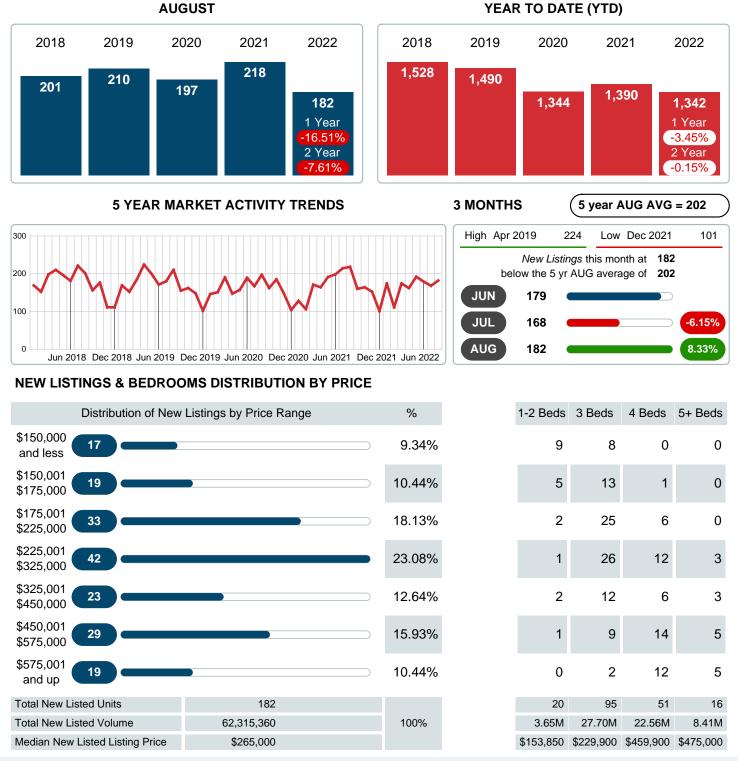

### **NEW LISTINGS**

Report produced on Aug 09, 2023 for MLS Technology Inc.

Contact: MLS Technology Inc.

Phone: 918-663-7500

Email: support@mlstechnology.com

RELEDATUM

24

Total Active Inventory by Units