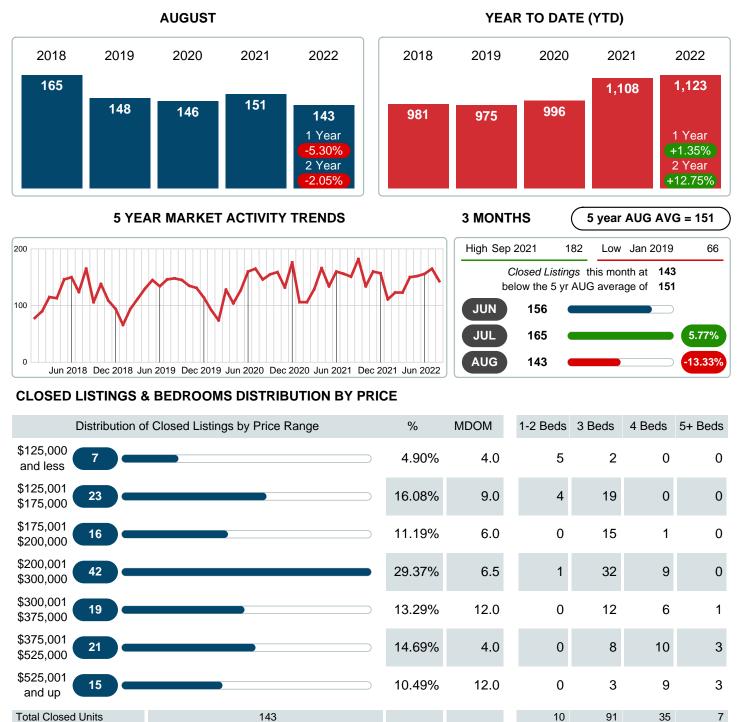

## **CLOSED LISTINGS**

Report produced on Aug 09, 2023 for MLS Technology Inc.

\$239,500 Phone: 918-663-7500

100%

7.0

Email: support@mlstechnology.com

\$122,500 \$220,000 \$381,000 \$475,000

14.98M

23.12M

1.10M

Reports produced and compiled by RE STATS Inc. Information is deemed reliable but not guaranteed. Does not reflect all market activity.

44,177,671

Page 2 of 11

4.98M

Area Delimited by County Of Rogers - Residential Property Type

## MEDIAN DAYS ON MARKET TO SALE

Report produced on Aug 09, 2023 for MLS Technology Inc.

MEDIAN DOM OF CLOSED SALES & BEDROOMS DISTRIBUTION BY PRICE

| Distribution of Mediar           | Days on Market to Sale by Price Range | %      | MDOM | 1-2 Beds | 3 Beds | 4 Beds | 5+ Beds |
|----------------------------------|---------------------------------------|--------|------|----------|--------|--------|---------|
| \$125,000 <b>7</b>               |                                       | 4.90%  | 4    | 4        | 3      | 0      | 0       |
| \$125,001<br>\$175,000 <b>23</b> |                                       | 16.08% | 9    | 14       | 9      | 0      | 0       |
| \$175,001 <b>16</b>              |                                       | 11.19% | 6    | 0        | 6      | 26     | 0       |
| \$200,001 <b>42</b>              |                                       | 29.37% | 7    | 37       | 6      | 6      | 0       |
| \$300,001<br>\$375,000 <b>19</b> |                                       | 13.29% | 12   | 0        | 13     | 29     | 3       |
| \$375,001<br>\$525,000 <b>21</b> |                                       | 14.69% | 4    | 0        | 12     | 4      | 1       |
| \$525,001 15 and up              |                                       | 10.49% | 12   | 0        | 48     | 3      | 28      |
| Median Closed DOM                | 7                                     |        |      | 5        | 7      | 5      | 3       |
| Total Closed Units               | 143                                   | 100%   | 7.0  | 10       | 91     | 35     | 7       |
| Total Closed Volume              | 44,177,671                            |        |      | 1.10M    | 23.12M | 14.98M | 4.98M   |
|                                  |                                       |        |      |          |        |        |         |