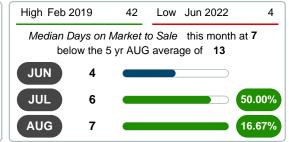

## MEDIAN DAYS ON MARKET TO SALE

Report produced on Aug 09, 2023 for MLS Technology Inc.

MEDIAN DOM OF CLOSED SALES & BEDROOMS DISTRIBUTION BY PRICE

| Distribution of Mediar           | Days on Market to Sale by Price Range | %      | MDOM | 1-2 Beds | 3 Beds | 4 Beds | 5+ Beds |
|----------------------------------|---------------------------------------|--------|------|----------|--------|--------|---------|
| \$125,000 <b>7</b>               |                                       | 4.90%  | 4    | 4        | 3      | 0      | 0       |
| \$125,001<br>\$175,000 <b>23</b> |                                       | 16.08% | 9    | 14       | 9      | 0      | 0       |
| \$175,001 <b>16</b>              |                                       | 11.19% | 6    | 0        | 6      | 26     | 0       |
| \$200,001 <b>42</b>              |                                       | 29.37% | 7    | 37       | 6      | 6      | 0       |
| \$300,001<br>\$375,000 <b>19</b> |                                       | 13.29% | 12   | 0        | 13     | 29     | 3       |
| \$375,001<br>\$525,000 <b>21</b> |                                       | 14.69% | 4    | 0        | 12     | 4      | 1       |
| \$525,001 15 and up              |                                       | 10.49% | 12   | 0        | 48     | 3      | 28      |
| Median Closed DOM                | 7                                     |        |      | 5        | 7      | 5      | 3       |
| Total Closed Units               | 143                                   | 100%   | 7.0  | 10       | 91     | 35     | 7       |
| Total Closed Volume              | 44,177,671                            |        |      | 1.10M    | 23.12M | 14.98M | 4.98M   |
|                                  |                                       |        |      |          |        |        |         |

### Median Days on Market Lengthens

The median number of **7.00** days that homes spent on the market before selling increased by 1.00 days or **16.67%** in August 2022 compared to last year's same month at **6.00** DOM.