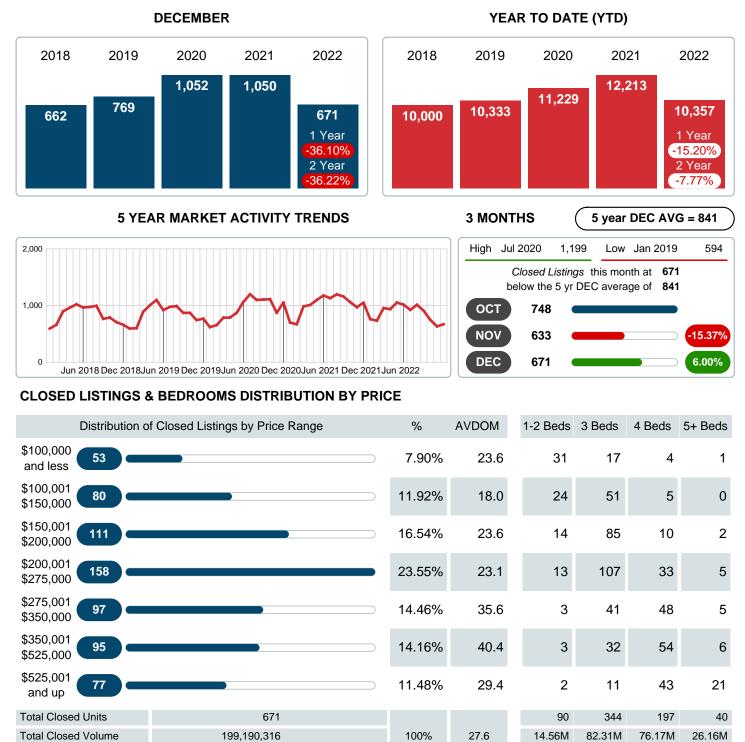

#### Sales Success for December 2022 is Positive

Overall, with Average Prices going up and Days on Market increasing, the Listed versus Closed Ratio finished weak this month.

There were 617 New Listings in December 2022, down 15.60% from last year at 731. Furthermore, there were 671 Closed Listings this month versus last year at 1,050, a -36.10% decrease.

Closed versus Listed trends yielded a 108.8% ratio, down from previous year's, December 2021, at 143.6%, a 24.29% downswing. This will certainly create pressure on an increasing Monthi¿1/2s Supply of Inventory (MSI) in the months to come.

## **CLOSED LISTINGS**

Report produced on Aug 10, 2023 for MLS Technology Inc.

Contact: MLS Technology Inc.

Average Closed Price

Phone: 918-663-7500

Email: support@mlstechnology.com

\$161,755 \$239,279 \$386,627 \$653,875

Reports produced and compiled by RE STATS Inc. Information is deemed reliable but not guaranteed. Does not reflect all market activity.

\$296,856

RELLDATUM