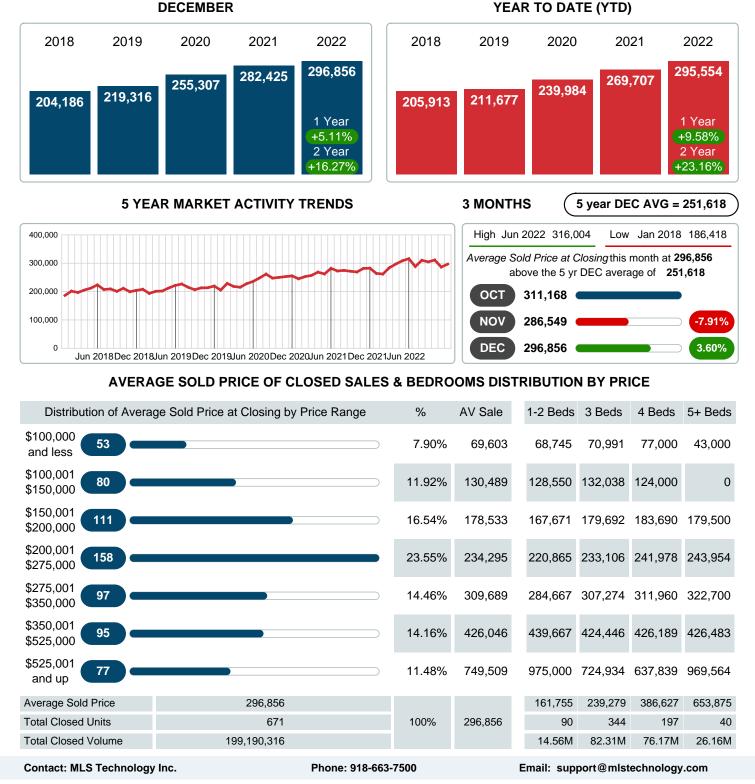

#### Average Sale Price Going Up

According to the preliminary trends, this market area has experienced some upward momentum with the increase of Average Price this month. Prices went up 5.11% in December 2022 to \$296,856 versus the previous year at \$282,425.

## AVERAGE SOLD PRICE AT CLOSING

Report produced on Aug 10, 2023 for MLS Technology Inc.

Area Delimited by County Of Tulsa - Residential Property Type