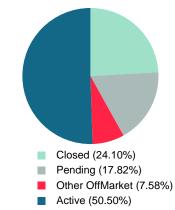

Absorption: Last 12 months, an Average of 863 Sales/Month Active Inventory as of December 31, 2022 = 1,406

## ACTIVE INVENTORY

Report produced on Aug 10, 2023 for MLS Technology Inc.

Contact: MLS Technology Inc.

Phone: 918-663-7500

Email: support@mlstechnology.com

Area Delimited by County Of Tulsa - Residential Property Type