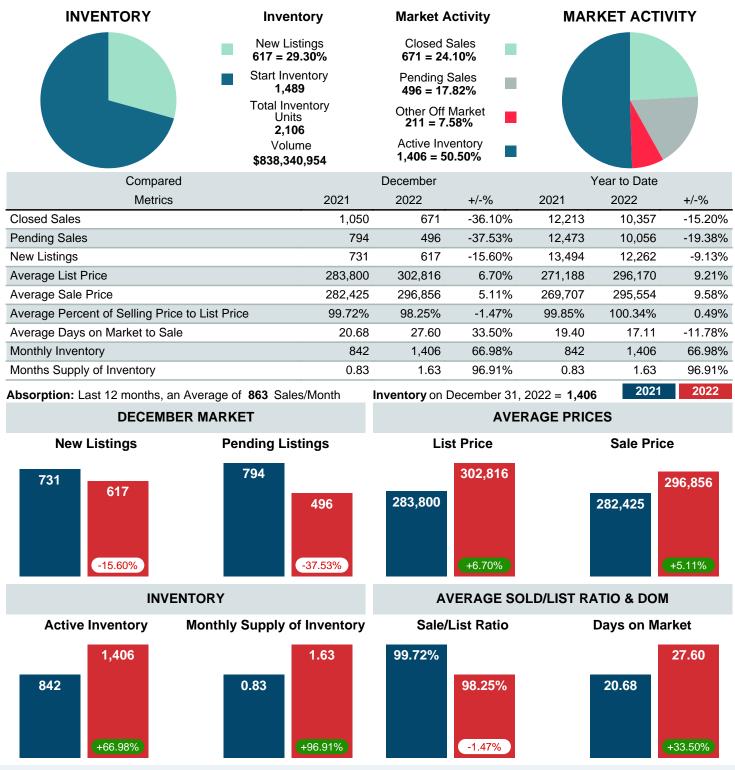

#### MONTHLY INVENTORY ANALYSIS

Report produced on Aug 10, 2023 for MLS Technology Inc.

| Compared                                       |         | December |         |  |
|------------------------------------------------|---------|----------|---------|--|
| Metrics                                        | 2021    | 2022     | +/-%    |  |
| Closed Listings                                | 1,050   | 671      | -36.10% |  |
| Pending Listings                               | 794     | 496      | -37.53% |  |
| New Listings                                   | 731     | 617      | -15.60% |  |
| Average List Price                             | 283,800 | 302,816  | 6.70%   |  |
| Average Sale Price                             | 282,425 | 296,856  | 5.11%   |  |
| Average Percent of Selling Price to List Price | 99.72%  | 98.25%   | -1.47%  |  |
| Average Days on Market to Sale                 | 20.68   | 27.60    | 33.50%  |  |
| End of Month Inventory                         | 842     | 1,406    | 66.98%  |  |
| Months Supply of Inventory                     | 0.83    | 1.63     | 96.91%  |  |

Absorption: Last 12 months, an Average of 863 Sales/Month Active Inventory as of December 31, 2022 = 1,406

#### Months Supply of Inventory (MSI) Increases

The total housing inventory at the end of December 2022 rose 66.98% to 1,406 existing homes available for sale. Over the last 12 months this area has had an average of 863 closed sales per month. This represents an unsold inventory index of 1.63 MSI for this period.

#### Average Days on Market Lengthens

The average number of 27.60 days that homes spent on the market before selling increased by 6.93 days or 33.50% in December 2022 compared to last year's same month at 20.68 DOM

#### Sales Success for December 2022 is Positive

Overall, with Average Prices going up and Days on Market increasing, the Listed versus Closed Ratio finished weak this month.

There were 617 New Listings in December 2022, down 15.60% from last year at 731. Furthermore, there were 671 Closed Listings this month versus last year at 1,050, a -36.10% decrease.

Closed versus Listed trends yielded a 108.8% ratio, down from previous year's, December 2021, at 143.6%, a 24.29% downswing. This will certainly create pressure on an increasing Monthi¿1/2s Supply of Inventory (MSI) in the months to come.