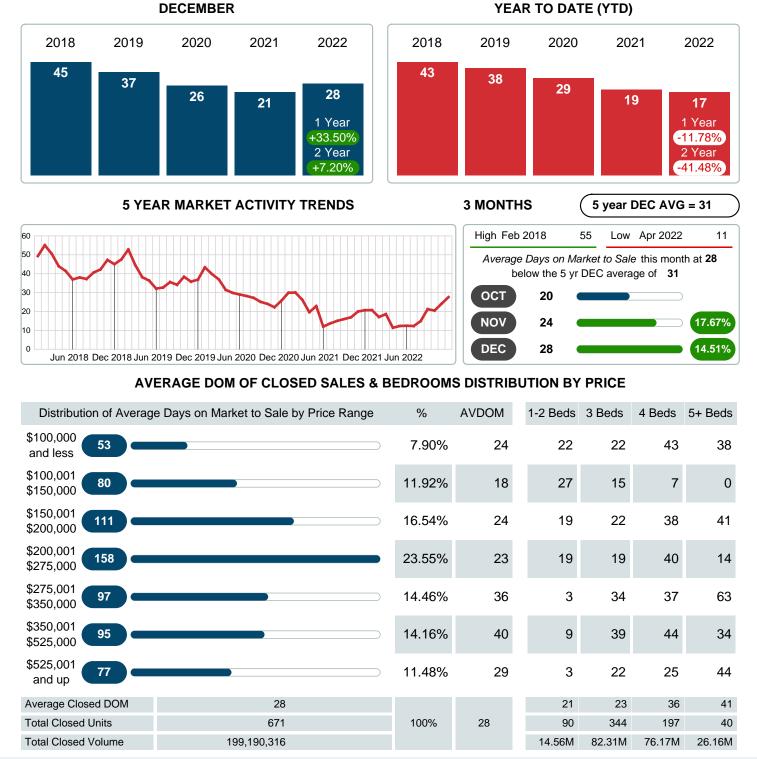

## AVERAGE DAYS ON MARKET TO SALE

Report produced on Aug 10, 2023 for MLS Technology Inc.

Contact: MLS Technology Inc.

Phone: 918-663-7500

Email: support@mlstechnology.com

DECEMBER

#### Average Days on Market Lengthens

The average number of 27.60 days that homes spent on the market before selling increased by 6.93 days or 33.50% in December 2022 compared to last year's same month at 20.68 DOM

#### MONTHLY INVENTORY ANALYSIS

Report produced on Aug 10, 2023 for MLS Technology Inc.

| Compared                                       |         | December |         |  |
|------------------------------------------------|---------|----------|---------|--|
| Metrics                                        | 2021    | 2022     | +/-%    |  |
| Closed Listings                                | 1,050   | 671      | -36.10% |  |
| Pending Listings                               | 794     | 496      | -37.53% |  |
| New Listings                                   | 731     | 617      | -15.60% |  |
| Average List Price                             | 283,800 | 302,816  | 6.70%   |  |
| Average Sale Price                             | 282,425 | 296,856  | 5.11%   |  |
| Average Percent of Selling Price to List Price | 99.72%  | 98.25%   | -1.47%  |  |
| Average Days on Market to Sale                 | 20.68   | 27.60    | 33.50%  |  |
| End of Month Inventory                         | 842     | 1,406    | 66.98%  |  |
| Months Supply of Inventory                     | 0.83    | 1.63     | 96.91%  |  |