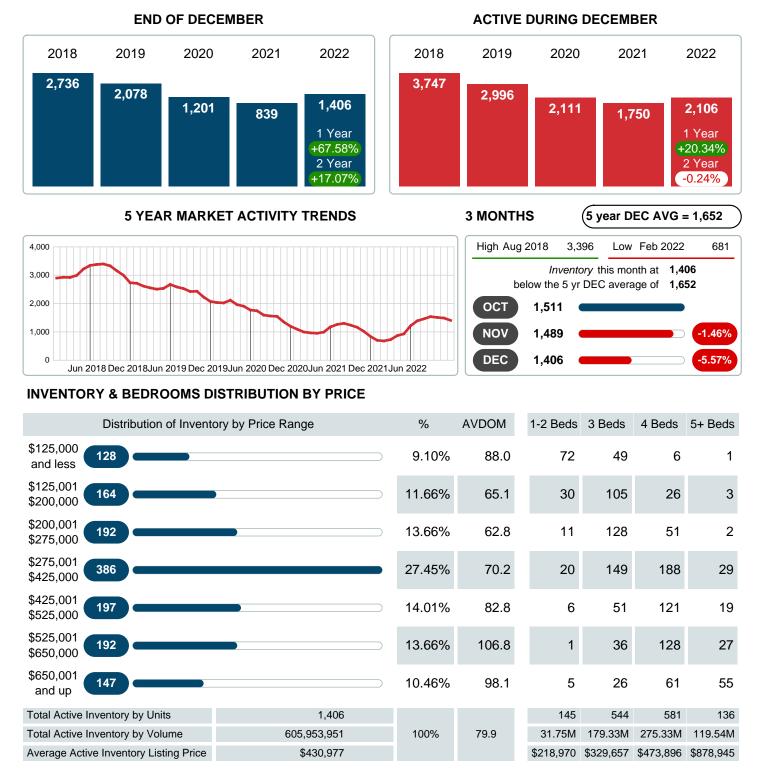

## ACTIVE INVENTORY

Report produced on Aug 10, 2023 for MLS Technology Inc.

Contact: MLS Technology Inc.

Phone: 918-663-7500

Email: support@mlstechnology.com

Area Delimited by County Of Tulsa - Residential Property Type

Absorption: Last 12 months, an Average of 863 Sales/Month Active Inventory as of December 31, 2022 = 1,406