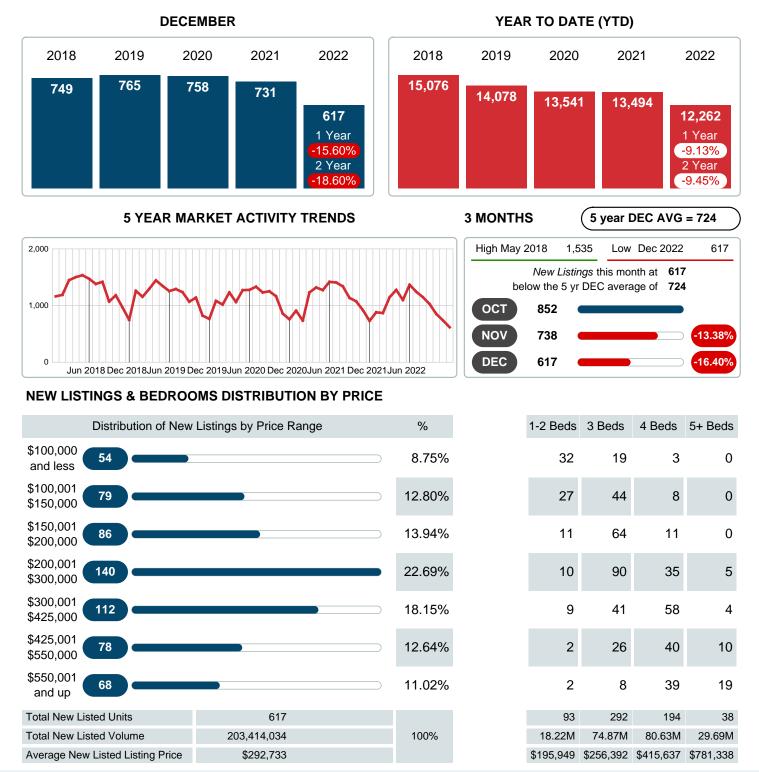

#### Sales Success for December 2022 is Positive

Overall, with Average Prices going up and Days on Market increasing, the Listed versus Closed Ratio finished weak this month.

There were 617 New Listings in December 2022, down 15.60% from last year at 731. Furthermore, there were 671 Closed Listings this month versus last year at 1,050, a -36.10% decrease.

Closed versus Listed trends yielded a 108.8% ratio, down from previous year's, December 2021, at 143.6%, a 24.29% downswing. This will certainly create pressure on an increasing Monthi¿1/2s Supply of Inventory (MSI) in the months to come.

### **NEW LISTINGS**

Report produced on Aug 10, 2023 for MLS Technology Inc.

Contact: MLS Technology Inc.

Phone: 918-663-7500

Email: support@mlstechnology.com

RELEDATUM