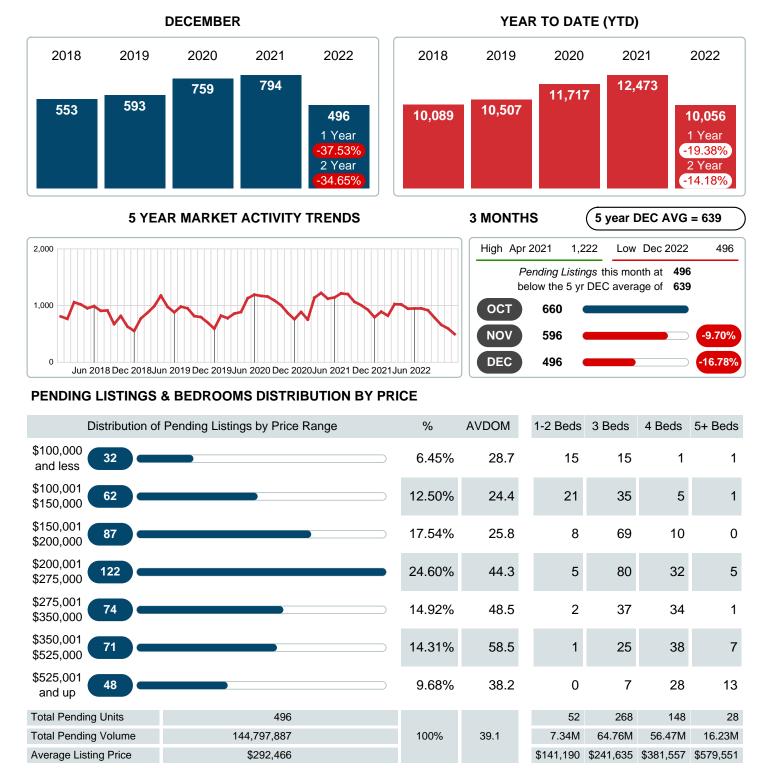

#### Sales Success for December 2022 is Positive

Overall, with Average Prices going up and Days on Market increasing, the Listed versus Closed Ratio finished weak this month.

There were 617 New Listings in December 2022, down 15.60% from last year at 731. Furthermore, there were 671 Closed Listings this month versus last year at 1,050, a -36.10% decrease.

### PENDING LISTINGS

Report produced on Aug 10, 2023 for MLS Technology Inc.

Contact: MLS Technology Inc.

Phone: 918-663-7500

Email: support@mlstechnology.com

RELLDATUM