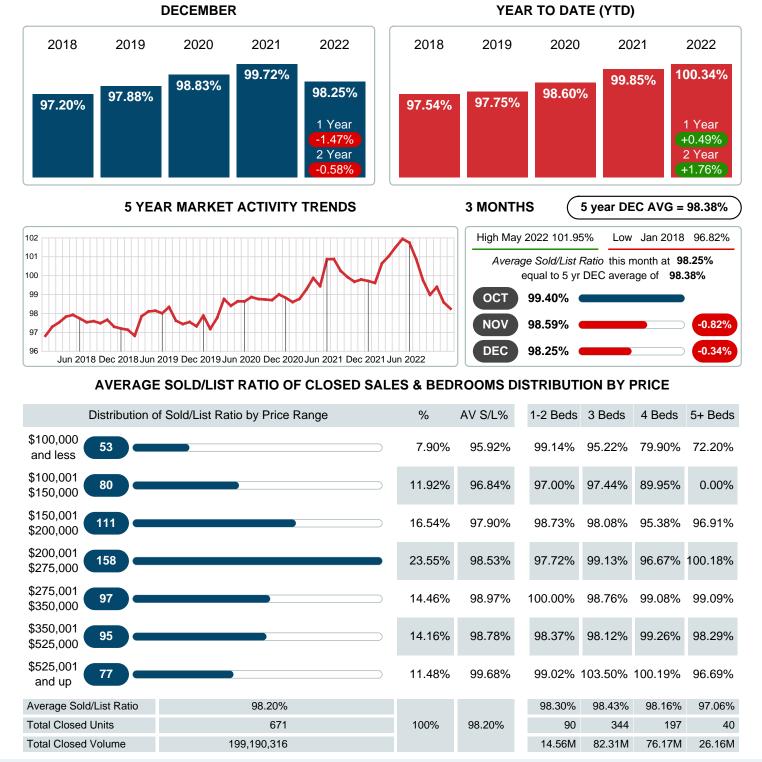

## AVERAGE PERCENT OF SELLING PRICE TO LISTING PRICE

Report produced on Aug 10, 2023 for MLS Technology Inc.

Contact: MLS Technology Inc.

Phone: 918-663-7500

Email: support@mlstechnology.com

RELLDATUM

#### MONTHLY INVENTORY ANALYSIS

Report produced on Aug 10, 2023 for MLS Technology Inc.

| Compared                                       |         | December |         |  |
|------------------------------------------------|---------|----------|---------|--|
| Metrics                                        | 2021    | 2022     | +/-%    |  |
| Closed Listings                                | 1,050   | 671      | -36.10% |  |
| Pending Listings                               | 794     | 496      | -37.53% |  |
| New Listings                                   | 731     | 617      | -15.60% |  |
| Average List Price                             | 283,800 | 302,816  | 6.70%   |  |
| Average Sale Price                             | 282,425 | 296,856  | 5.11%   |  |
| Average Percent of Selling Price to List Price | 99.72%  | 98.25%   | -1.47%  |  |
| Average Days on Market to Sale                 | 20.68   | 27.60    | 33.50%  |  |
| End of Month Inventory                         | 842     | 1,406    | 66.98%  |  |
| Months Supply of Inventory                     | 0.83    | 1.63     | 96.91%  |  |