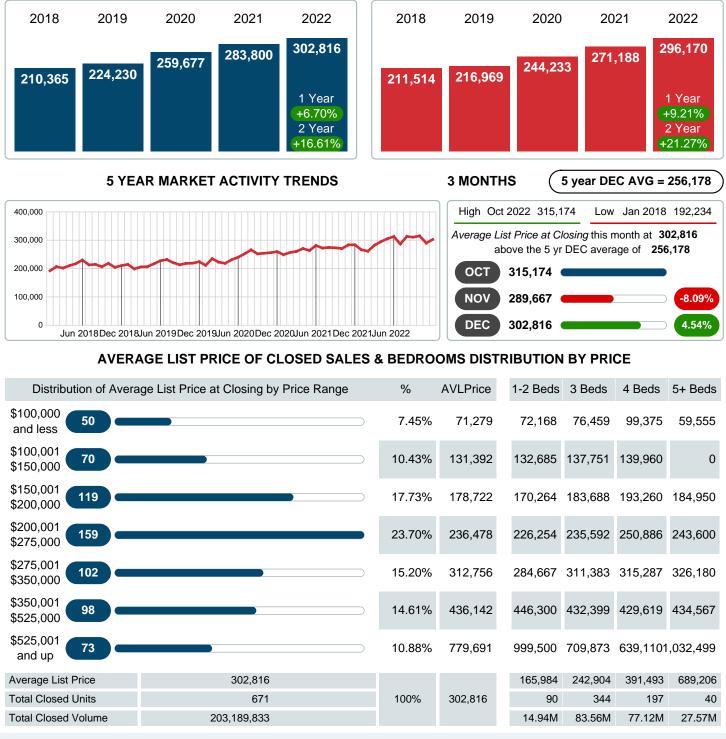

## AVERAGE LIST PRICE AT CLOSING

Report produced on Aug 10, 2023 for MLS Technology Inc.

Contact: MLS Technology Inc.

Phone: 918-663-7500

Email: support@mlstechnology.com

DECEMBER

#### Average Sale Price Going Up

According to the preliminary trends, this market area has experienced some upward momentum with the increase of Average Price this month. Prices went up 5.11% in December 2022 to \$296,856 versus the previous year at \$282,425.

#### MONTHLY INVENTORY ANALYSIS

Report produced on Aug 10, 2023 for MLS Technology Inc.

| Compared                                       |         | December |         |  |
|------------------------------------------------|---------|----------|---------|--|
| Metrics                                        | 2021    | 2022     | +/-%    |  |
| Closed Listings                                | 1,050   | 671      | -36.10% |  |
| Pending Listings                               | 794     | 496      | -37.53% |  |
| New Listings                                   | 731     | 617      | -15.60% |  |
| Average List Price                             | 283,800 | 302,816  | 6.70%   |  |
| Average Sale Price                             | 282,425 | 296,856  | 5.11%   |  |
| Average Percent of Selling Price to List Price | 99.72%  | 98.25%   | -1.47%  |  |
| Average Days on Market to Sale                 | 20.68   | 27.60    | 33.50%  |  |
| End of Month Inventory                         | 842     | 1,406    | 66.98%  |  |
| Months Supply of Inventory                     | 0.83    | 1.63     | 96.91%  |  |