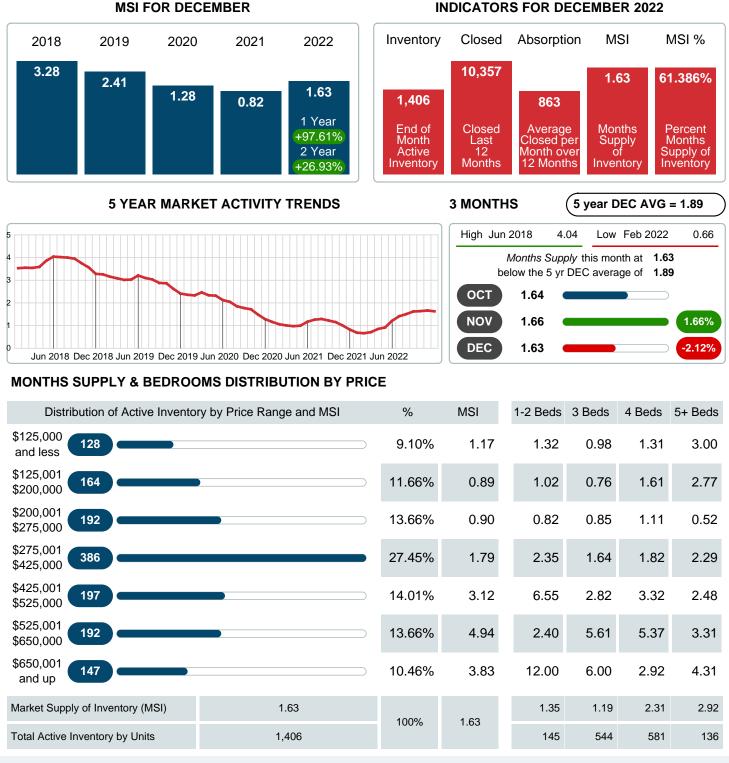

## MONTHS SUPPLY of INVENTORY (MSI)

Report produced on Aug 10, 2023 for MLS Technology Inc.

Contact: MLS Technology Inc.

Phone: 918-663-7500

Email: support@mlstechnology.com

Area Delimited by County Of Tulsa - Residential Property Type

#### Months Supply of Inventory (MSI) Increases

The total housing inventory at the end of December 2022 rose 66.98% to 1,406 existing homes available for sale. Over the last 12 months this area has had an average of 863 closed sales per month. This represents an unsold inventory index of 1.63 MSI for this period.

#### MONTHLY INVENTORY ANALYSIS

Report produced on Aug 10, 2023 for MLS Technology Inc.

| Compared                                       |         | December |         |  |
|------------------------------------------------|---------|----------|---------|--|
| Metrics                                        | 2021    | 2022     | +/-%    |  |
| Closed Listings                                | 1,050   | 671      | -36.10% |  |
| Pending Listings                               | 794     | 496      | -37.53% |  |
| New Listings                                   | 731     | 617      | -15.60% |  |
| Average List Price                             | 283,800 | 302,816  | 6.70%   |  |
| Average Sale Price                             | 282,425 | 296,856  | 5.11%   |  |
| Average Percent of Selling Price to List Price | 99.72%  | 98.25%   | -1.47%  |  |
| Average Days on Market to Sale                 | 20.68   | 27.60    | 33.50%  |  |
| End of Month Inventory                         | 842     | 1,406    | 66.98%  |  |
| Months Supply of Inventory                     | 0.83    | 1.63     | 96.91%  |  |