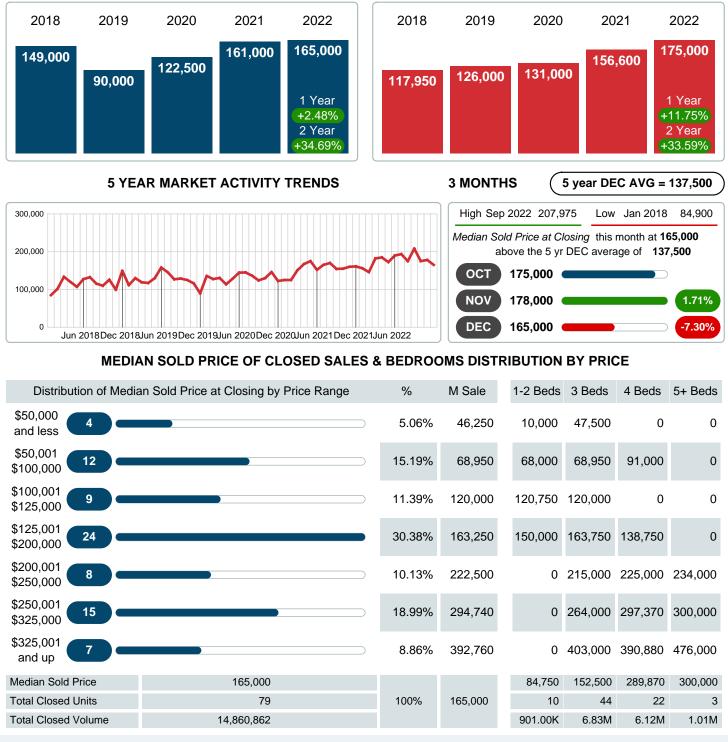

#### Median Sale Price Going Up

According to the preliminary trends, this market area has experienced some upward momentum with the increase of Median Price this month. Prices went up **2.48%** in December 2022 to \$165,000 versus the previous year at \$161,000.

#### **Median Days on Market Shortens**

The median number of **6.00** days that homes spent on the market before selling decreased by 4.00 days or **40.00%** in December 2022 compared to last year's same month at **10.00** DOM.

#### Sales Success for December 2022 is Positive

Overall, with Median Prices going up and Days on Market decreasing, the Listed versus Closed Ratio finished weak this month.

There were 74 New Listings in December 2022, up **19.35%** from last year at 62. Furthermore, there were 79 Closed Listings this month versus last year at 77, a **2.60%** increase.

Closed versus Listed trends yielded a **106.8%** ratio, down from previous year's, December 2021, at **124.2%**, a **14.04%** downswing. This will certainly create pressure on an increasing Monthi $i_{\xi}$ /<sub>2</sub>s Supply of Inventory (MSI) in the months to come.

## **CLOSED LISTINGS**

Report produced on Aug 10, 2023 for MLS Technology Inc.

| DISTIDU                          | alion of Closed Listings by Price Range | 70     | IVIDOIVI | 1-2 Deus | 3 Deus    | 4 Deus    | 5+ Deus   |
|----------------------------------|-----------------------------------------|--------|----------|----------|-----------|-----------|-----------|
| \$50,000 <b>4</b> and less       |                                         | 5.06%  | 20.5     | 1        | 3         | 0         | 0         |
| \$50,001<br>\$100,000 <b>12</b>  |                                         | 15.19% | 1.0      | 5        | 6         | 1         | 0         |
| \$100,001<br>\$125,000 9         |                                         | 11.39% | 4.0      | 2        | 7         | 0         | 0         |
| \$125,001<br>\$200,000 <b>24</b> |                                         | 30.38% | 6.0      | 2        | 20        | 2         | 0         |
| \$200,001<br>\$250,000           |                                         | 10.13% | 30.0     | 0        | 4         | 3         | 1         |
| \$250,001<br>\$325,000 <b>15</b> |                                         | 18.99% | 6.0      | 0        | 2         | 12        | 1         |
| \$325,001 <b>7</b> and up        |                                         | 8.86%  | 11.0     | 0        | 2         | 4         | 1         |
| Total Closed Units               | 79                                      |        |          | 10       | 44        | 22        | 3         |
| Total Closed Volume              | e 14,860,862                            | 100%   | 6.0      | 901.00K  | 6.83M     | 6.12M     | 1.01M     |
| Median Closed Price              | \$165,000                               |        |          | \$84,750 | \$152,500 | \$289,870 | \$300,000 |
|                                  |                                         |        |          |          |           |           |           |