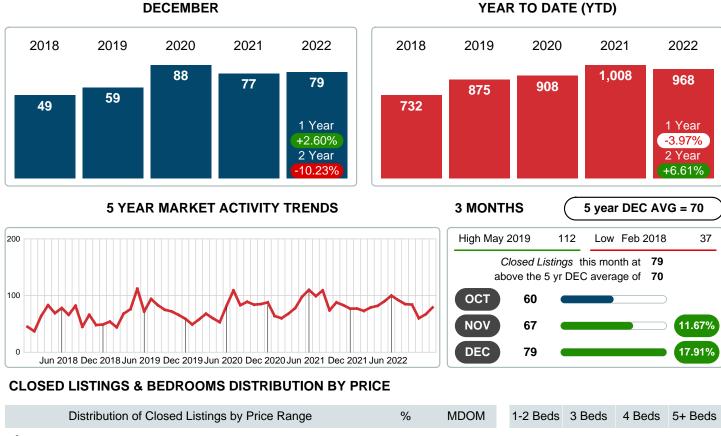

#### MONTHLY INVENTORY ANALYSIS

Report produced on Aug 10, 2023 for MLS Technology Inc.

| Compared                                      | Compared December |         |         |  |
|-----------------------------------------------|-------------------|---------|---------|--|
| Metrics                                       | 2021              | 2022    | +/-%    |  |
| Closed Listings                               | 77                | 77 79   |         |  |
| Pending Listings                              | 66                | 66 65   |         |  |
| New Listings                                  | 62                | 74      | 19.35%  |  |
| Median List Price                             | 159,900           | 167,500 | 4.75%   |  |
| Median Sale Price                             | 161,000           | 165,000 | 2.48%   |  |
| Median Percent of Selling Price to List Price | 100.00%           | 100.00% | 0.00%   |  |
| Median Days on Market to Sale                 | 10.00             | 6.00    | -40.00% |  |
| End of Month Inventory                        | 105               | 120     | 14.29%  |  |
| Months Supply of Inventory                    | 1.25              | 1.49    | 19.01%  |  |

#### Sales Success for December 2022 is Positive

Overall, with Median Prices going up and Days on Market decreasing, the Listed versus Closed Ratio finished weak this month.

There were 74 New Listings in December 2022, up **19.35%** from last year at 62. Furthermore, there were 79 Closed Listings this month versus last year at 77, a **2.60%** increase.

## **CLOSED LISTINGS**

Report produced on Aug 10, 2023 for MLS Technology Inc.

| DISTIDU                          | alion of Closed Listings by Price Range | 70     | IVIDOIVI | 1-2 Deus | 3 Deus    | 4 Deus    | 5+ Deus   |
|----------------------------------|-----------------------------------------|--------|----------|----------|-----------|-----------|-----------|
| \$50,000 <b>4</b> and less       |                                         | 5.06%  | 20.5     | 1        | 3         | 0         | 0         |
| \$50,001<br>\$100,000 <b>12</b>  |                                         | 15.19% | 1.0      | 5        | 6         | 1         | 0         |
| \$100,001<br>\$125,000 9         |                                         | 11.39% | 4.0      | 2        | 7         | 0         | 0         |
| \$125,001<br>\$200,000 <b>24</b> |                                         | 30.38% | 6.0      | 2        | 20        | 2         | 0         |
| \$200,001<br>\$250,000           |                                         | 10.13% | 30.0     | 0        | 4         | 3         | 1         |
| \$250,001<br>\$325,000 <b>15</b> |                                         | 18.99% | 6.0      | 0        | 2         | 12        | 1         |
| \$325,001 <b>7</b> and up        |                                         | 8.86%  | 11.0     | 0        | 2         | 4         | 1         |
| Total Closed Units               | 79                                      |        |          | 10       | 44        | 22        | 3         |
| Total Closed Volume              | e 14,860,862                            | 100%   | 6.0      | 901.00K  | 6.83M     | 6.12M     | 1.01M     |
| Median Closed Price              | \$165,000                               |        |          | \$84,750 | \$152,500 | \$289,870 | \$300,000 |
|                                  |                                         |        |          |          |           |           |           |