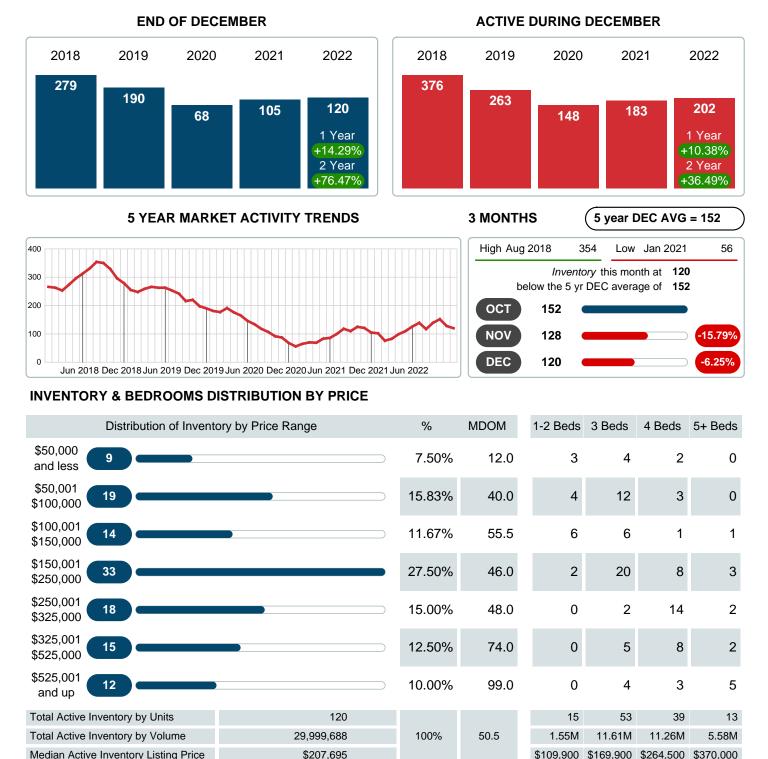

## **ACTIVE INVENTORY**

Report produced on Aug 10, 2023 for MLS Technology Inc.

Contact: MLS Technology Inc.

Median Active Inventory Listing Price

Phone: 918-663-7500

Email: support@mlstechnology.com

\$109,900 \$169,900 \$264,500 \$370,000

Absorption: Last 12 months, an Average of **81** Sales/Month Active Inventory as of December 31, 2022 = **120** 

#### Months Supply of Inventory (MSI) Increases

The total housing inventory at the end of December 2022 rose **14.29%** to 120 existing homes available for sale. Over the last 12 months this area has had an average of 81 closed sales per month. This represents an unsold inventory index of **1.49** MSI for this period.