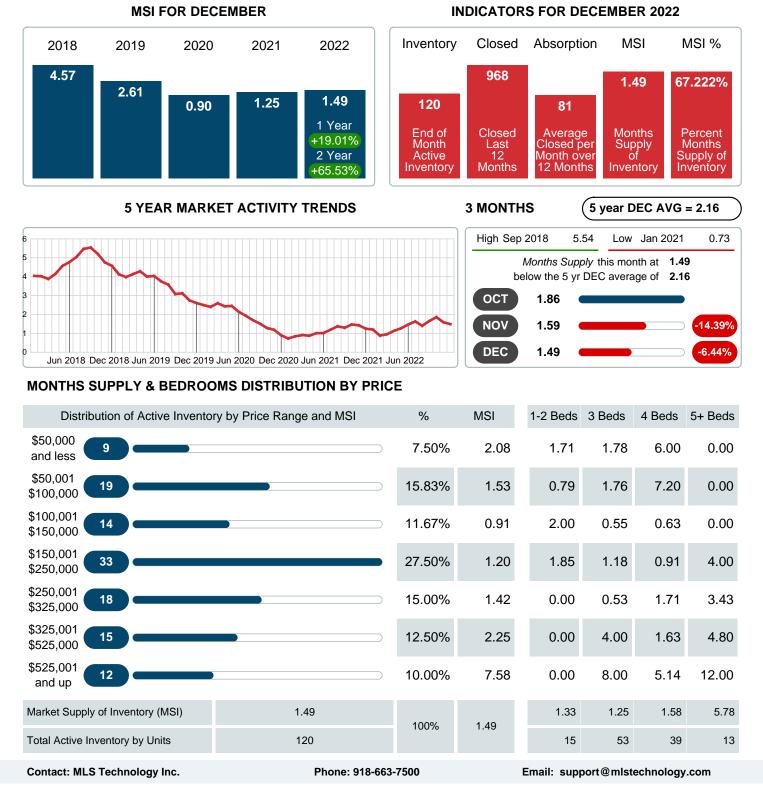

## MONTHS SUPPLY of INVENTORY (MSI)

Report produced on Aug 10, 2023 for MLS Technology Inc.

Reports produced and compiled by RE STATS Inc. Information is deemed reliable but not guaranteed. Does not reflect all market activity.

#### Months Supply of Inventory (MSI) Increases

The total housing inventory at the end of December 2022 rose **14.29%** to 120 existing homes available for sale. Over the last 12 months this area has had an average of 81 closed sales per month. This represents an unsold inventory index of **1.49** MSI for this period.

Absorption: Last 12 months, an Average of **81** Sales/Month Active Inventory as of December 31, 2022 = **120** 