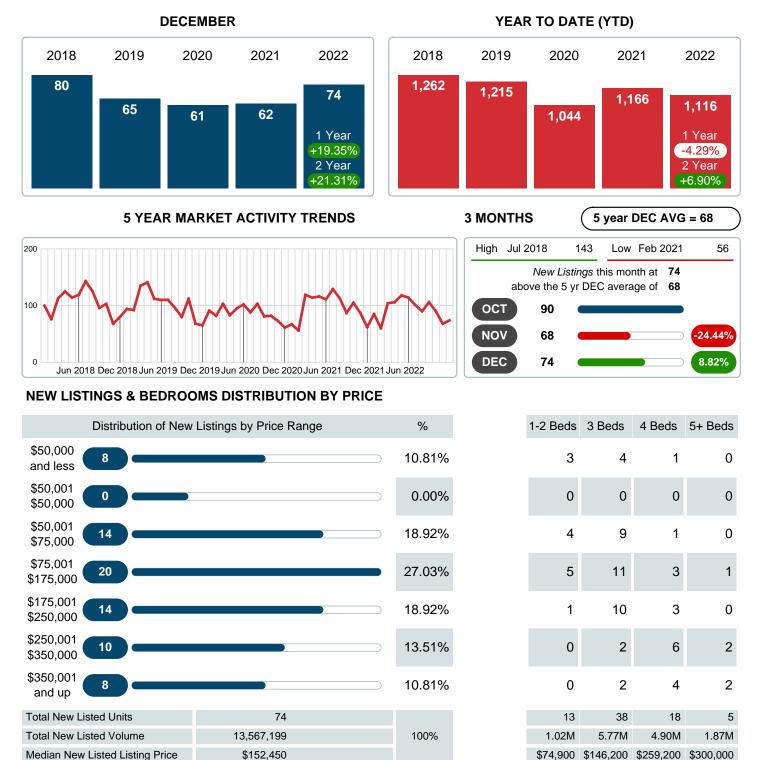

#### MONTHLY INVENTORY ANALYSIS

Report produced on Aug 10, 2023 for MLS Technology Inc.

| Compared                                      | Compared December |         |         |  |
|-----------------------------------------------|-------------------|---------|---------|--|
| Metrics                                       | 2021              | 2022    | +/-%    |  |
| Closed Listings                               | 77                | 77 79   |         |  |
| Pending Listings                              | 66                | 66 65   |         |  |
| New Listings                                  | 62                | 74      | 19.35%  |  |
| Median List Price                             | 159,900           | 167,500 | 4.75%   |  |
| Median Sale Price                             | 161,000           | 165,000 | 2.48%   |  |
| Median Percent of Selling Price to List Price | 100.00%           | 100.00% | 0.00%   |  |
| Median Days on Market to Sale                 | 10.00             | 6.00    | -40.00% |  |
| End of Month Inventory                        | 105               | 120     | 14.29%  |  |
| Months Supply of Inventory                    | 1.25              | 1.49    | 19.01%  |  |

#### Sales Success for December 2022 is Positive

Overall, with Median Prices going up and Days on Market decreasing, the Listed versus Closed Ratio finished weak this month.

There were 74 New Listings in December 2022, up **19.35%** from last year at 62. Furthermore, there were 79 Closed Listings this month versus last year at 77, a **2.60%** increase.

### **NEW LISTINGS**

Report produced on Aug 10, 2023 for MLS Technology Inc.

Contact: MLS Technology Inc.

Phone: 918-663-7500

Email: support@mlstechnology.com