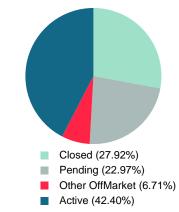

Absorption: Last 12 months, an Average of **81** Sales/Month Active Inventory as of December 31, 2022 = **120** 

## **ACTIVE INVENTORY**

Report produced on Aug 10, 2023 for MLS Technology Inc.

Contact: MLS Technology Inc.

Median Active Inventory Listing Price

Phone: 918-663-7500

Email: support@mlstechnology.com

\$109,900 \$169,900 \$264,500 \$370,000