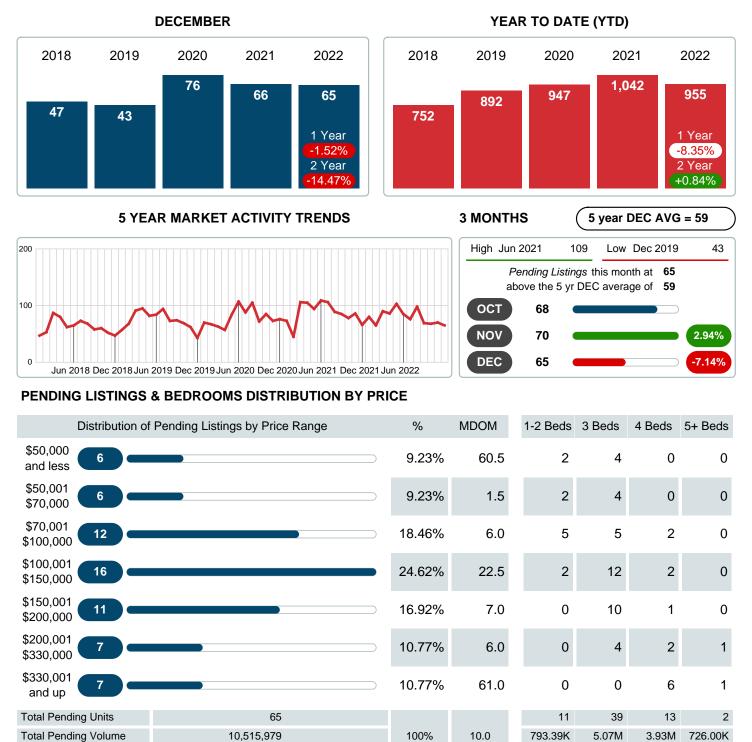

#### MONTHLY INVENTORY ANALYSIS

Report produced on Aug 10, 2023 for MLS Technology Inc.

| Compared                                      | Compared December |         |         |  |
|-----------------------------------------------|-------------------|---------|---------|--|
| Metrics                                       | 2021              | 2022    | +/-%    |  |
| Closed Listings                               | 77                | 77 79   |         |  |
| Pending Listings                              | 66                | 66 65   |         |  |
| New Listings                                  | 62                | 74      | 19.35%  |  |
| Median List Price                             | 159,900           | 167,500 | 4.75%   |  |
| Median Sale Price                             | 161,000           | 165,000 | 2.48%   |  |
| Median Percent of Selling Price to List Price | 100.00%           | 100.00% | 0.00%   |  |
| Median Days on Market to Sale                 | 10.00             | 6.00    | -40.00% |  |
| End of Month Inventory                        | 105               | 120     | 14.29%  |  |
| Months Supply of Inventory                    | 1.25              | 1.49    | 19.01%  |  |

## PENDING LISTINGS

Report produced on Aug 10, 2023 for MLS Technology Inc.

Contact: MLS Technology Inc.

Median Listing Price

Phone: 918-663-7500

Email: support@mlstechnology.com

\$79,500 \$129,500 \$258,500 \$363,000

Reports produced and compiled by RE STATS Inc. Information is deemed reliable but not guaranteed. Does not reflect all market activity.

\$125,000