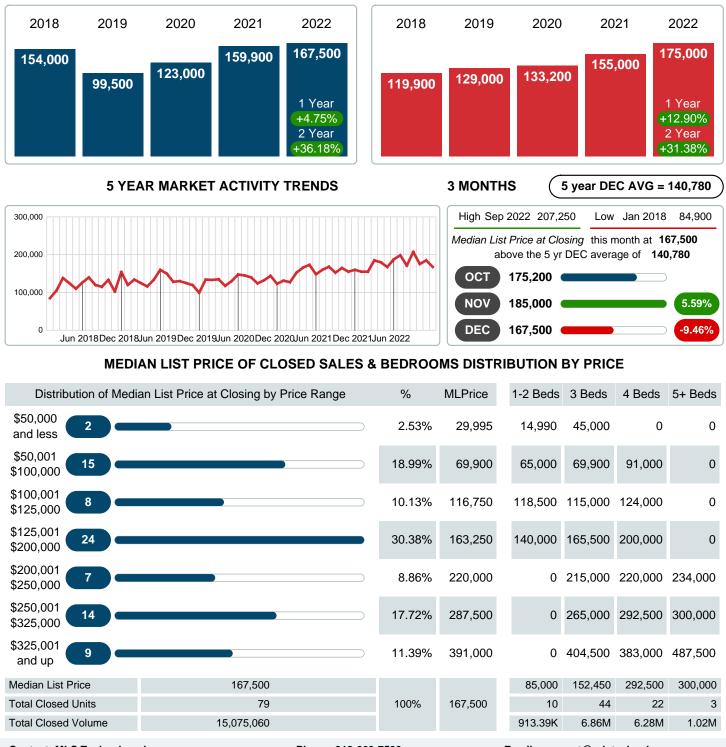

## MEDIAN LIST PRICE AT CLOSING

Report produced on Aug 10, 2023 for MLS Technology Inc.

Contact: MLS Technology Inc.

Phone: 918-663-7500

Email: support@mlstechnology.com

DECEMBER

#### Median Sale Price Going Up

According to the preliminary trends, this market area has experienced some upward momentum with the increase of Median Price this month. Prices went up **2.48%** in December 2022 to \$165,000 versus the previous year at \$161,000.