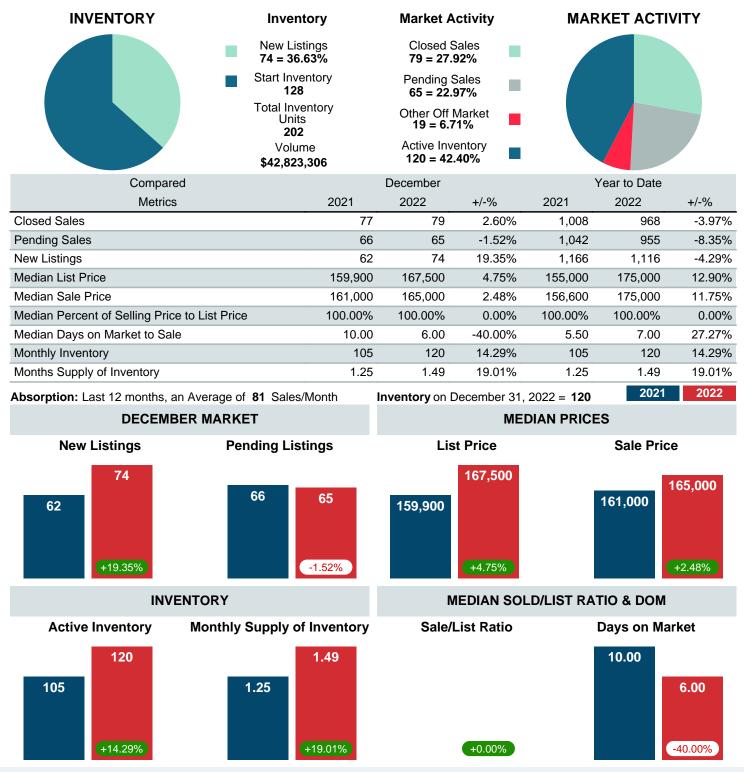

#### MONTHLY INVENTORY ANALYSIS

Report produced on Aug 10, 2023 for MLS Technology Inc.

| Compared                                      | Compared December |         |         |  |
|-----------------------------------------------|-------------------|---------|---------|--|
| Metrics                                       | 2021              | 2022    | +/-%    |  |
| Closed Listings                               | 77                | 77 79   |         |  |
| Pending Listings                              | 66                | 66 65   |         |  |
| New Listings                                  | 62                | 74      | 19.35%  |  |
| Median List Price                             | 159,900           | 167,500 | 4.75%   |  |
| Median Sale Price                             | 161,000           | 165,000 | 2.48%   |  |
| Median Percent of Selling Price to List Price | 100.00%           | 100.00% | 0.00%   |  |
| Median Days on Market to Sale                 | 10.00             | 6.00    | -40.00% |  |
| End of Month Inventory                        | 105               | 120     | 14.29%  |  |
| Months Supply of Inventory                    | 1.25              | 1.49    | 19.01%  |  |

Absorption: Last 12 months, an Average of **81** Sales/Month Active Inventory as of December 31, 2022 = **120** 

#### Months Supply of Inventory (MSI) Increases

The total housing inventory at the end of December 2022 rose **14.29%** to 120 existing homes available for sale. Over the last 12 months this area has had an average of 81 closed sales per month. This represents an unsold inventory index of **1.49** MSI for this period.

#### Sales Success for December 2022 is Positive

Overall, with Median Prices going up and Days on Market decreasing, the Listed versus Closed Ratio finished weak this month.

There were 74 New Listings in December 2022, up **19.35%** from last year at 62. Furthermore, there were 79 Closed Listings this month versus last year at 77, a **2.60%** increase.

Closed versus Listed trends yielded a **106.8%** ratio, down from previous year's, December 2021, at **124.2%**, a **14.04%** downswing. This will certainly create pressure on an increasing Monthi $i_{\xi}$ /<sub>2</sub>s Supply of Inventory (MSI) in the months to come.