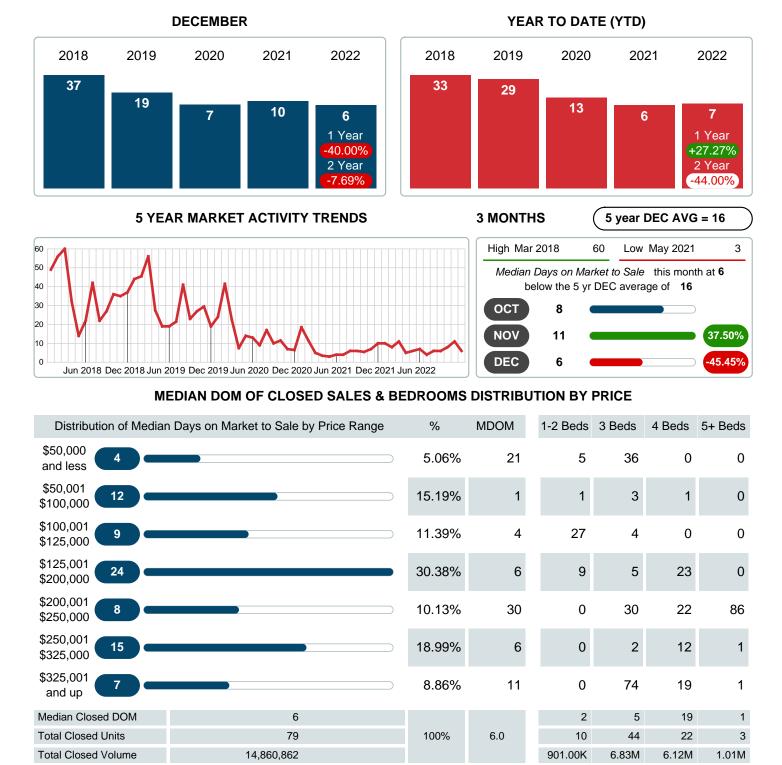

## MEDIAN DAYS ON MARKET TO SALE

Report produced on Aug 10, 2023 for MLS Technology Inc.

Contact: MLS Technology Inc.

Phone: 918-663-7500

Email: support@mlstechnology.com

DECEMBER

#### **Median Days on Market Shortens**

The median number of **6.00** days that homes spent on the market before selling decreased by 4.00 days or **40.00%** in December 2022 compared to last year's same month at **10.00** DOM.

## **CLOSED LISTINGS**

Report produced on Aug 10, 2023 for MLS Technology Inc.

| DISTIDU                          | alion of Closed Listings by Price Range | 70     | IVIDOIVI | 1-2 Deus | 3 Deus    | 4 Deus    | 5+ Deus   |
|----------------------------------|-----------------------------------------|--------|----------|----------|-----------|-----------|-----------|
| \$50,000 <b>4</b> and less       |                                         | 5.06%  | 20.5     | 1        | 3         | 0         | 0         |
| \$50,001<br>\$100,000 <b>12</b>  |                                         | 15.19% | 1.0      | 5        | 6         | 1         | 0         |
| \$100,001<br>\$125,000 9         |                                         | 11.39% | 4.0      | 2        | 7         | 0         | 0         |
| \$125,001<br>\$200,000 <b>24</b> |                                         | 30.38% | 6.0      | 2        | 20        | 2         | 0         |
| \$200,001<br>\$250,000           |                                         | 10.13% | 30.0     | 0        | 4         | 3         | 1         |
| \$250,001<br>\$325,000 <b>15</b> |                                         | 18.99% | 6.0      | 0        | 2         | 12        | 1         |
| \$325,001 <b>7</b> and up        |                                         | 8.86%  | 11.0     | 0        | 2         | 4         | 1         |
| Total Closed Units               | 79                                      |        |          | 10       | 44        | 22        | 3         |
| Total Closed Volume              | e 14,860,862                            | 100%   | 6.0      | 901.00K  | 6.83M     | 6.12M     | 1.01M     |
| Median Closed Price              | \$165,000                               |        |          | \$84,750 | \$152,500 | \$289,870 | \$300,000 |
|                                  |                                         |        |          |          |           |           |           |