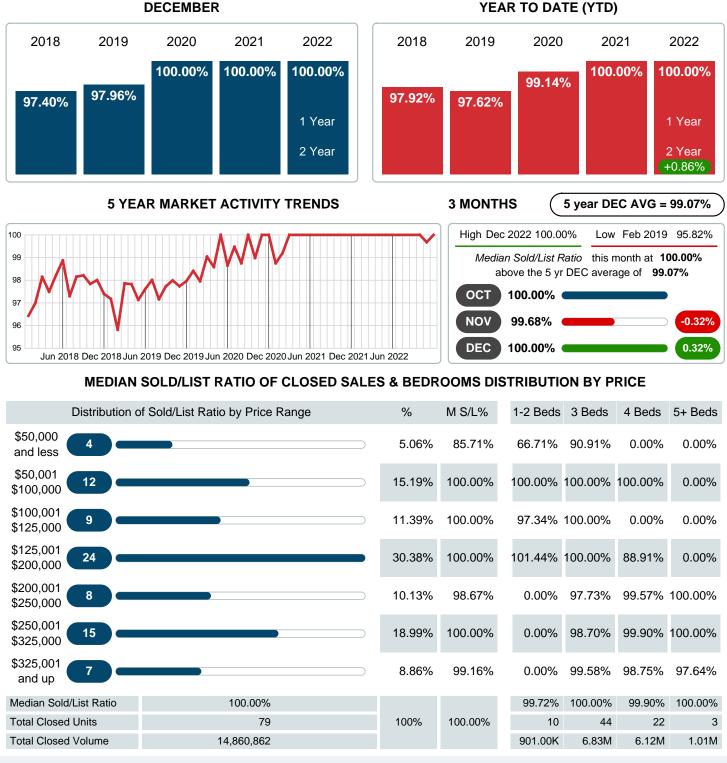

#### MONTHLY INVENTORY ANALYSIS

Report produced on Aug 10, 2023 for MLS Technology Inc.

| Compared                                      | Compared December |         |         |  |
|-----------------------------------------------|-------------------|---------|---------|--|
| Metrics                                       | 2021              | 2022    | +/-%    |  |
| Closed Listings                               | 77                | 77 79   |         |  |
| Pending Listings                              | 66                | 66 65   |         |  |
| New Listings                                  | 62                | 74      | 19.35%  |  |
| Median List Price                             | 159,900           | 167,500 | 4.75%   |  |
| Median Sale Price                             | 161,000           | 165,000 | 2.48%   |  |
| Median Percent of Selling Price to List Price | 100.00%           | 100.00% | 0.00%   |  |
| Median Days on Market to Sale                 | 10.00             | 6.00    | -40.00% |  |
| End of Month Inventory                        | 105               | 120     | 14.29%  |  |
| Months Supply of Inventory                    | 1.25              | 1.49    | 19.01%  |  |

## MEDIAN PERCENT OF SELLING PRICE TO LISTING PRICE

Report produced on Aug 10, 2023 for MLS Technology Inc.

Contact: MLS Technology Inc.

Phone: 918-663-7500

Email: support@mlstechnology.com