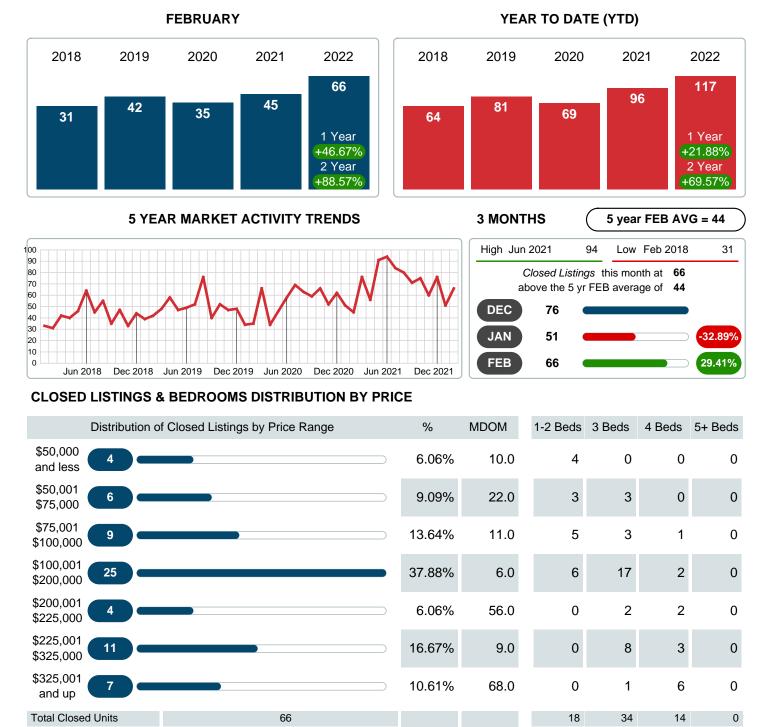

### MONTHLY INVENTORY ANALYSIS

Report produced on Aug 09, 2023 for MLS Technology Inc.

| Compared                                      | February |         |         |
|-----------------------------------------------|----------|---------|---------|
| Metrics                                       | 2021     | 2022    | +/-%    |
| Closed Listings                               | 45       | 66      | 46.67%  |
| Pending Listings                              | 60       | 53      | -11.67% |
| New Listings                                  | 43       | 59      | 37.21%  |
| Median List Price                             | 159,900  | 155,450 | -2.78%  |
| Median Sale Price                             | 157,000  | 152,500 | -2.87%  |
| Median Percent of Selling Price to List Price | 98.19%   | 99.84%  | 1.68%   |
| Median Days on Market to Sale                 | 9.00     | 11.50   | 27.78%  |
| End of Month Inventory                        | 136      | 119     | -12.50% |
| Months Supply of Inventory                    | 2.43     | 1.62    | -33.28% |

### Sales Success for February 2022 is Positive

Overall, with Median Prices falling and Days on Market increasing, the Listed versus Closed Ratio finished strong this month.

There were 59 New Listings in February 2022, up **37.21%** from last year at 43. Furthermore, there were 66 Closed Listings this month versus last year at 45, a **46.67%** increase.

## **CLOSED LISTINGS**

Report produced on Aug 09, 2023 for MLS Technology Inc.

Reports produced and compiled by RE STATS Inc. Information is deemed reliable but not guaranteed. Does not reflect all market activity.