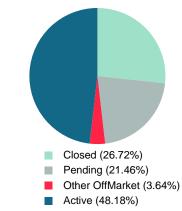

Absorption: Last 12 months, an Average of **73** Sales/Month Active Inventory as of February 28, 2022 = **119** 

### Months Supply of Inventory (MSI) Decreases

The total housing inventory at the end of February 2022 decreased **12.50%** to 119 existing homes available for sale. Over the last 12 months this area has had an average of 73 closed sales per month. This represents an unsold inventory index of **1.62** MSI for this period.

## **ACTIVE INVENTORY**

Report produced on Aug 09, 2023 for MLS Technology Inc.

Contact: MLS Technology Inc.

Phone: 918-663-7500

Email: support@mlstechnology.com

Area Delimited by Counties Coal, Garvin, Murray, Pontotoc - Residential Property Type