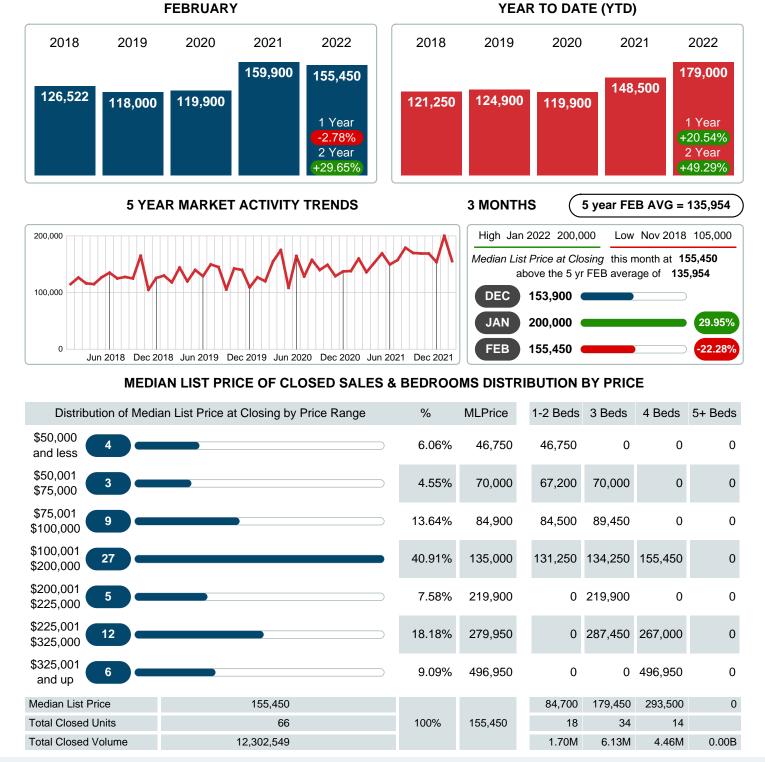

## MEDIAN LIST PRICE AT CLOSING

Report produced on Aug 09, 2023 for MLS Technology Inc.

Contact: MLS Technology Inc.

Phone: 918-663-7500

Email: support@mlstechnology.com

Area Delimited by Counties Coal, Garvin, Murray, Pontotoc - Residential Property Type

### **Median Sale Price Falling**

According to the preliminary trends, this market area has experienced some downward momentum with the decline of Median Price this month. Prices dipped **2.87%** in February 2022 to \$152,500 versus the previous year at \$157,000.