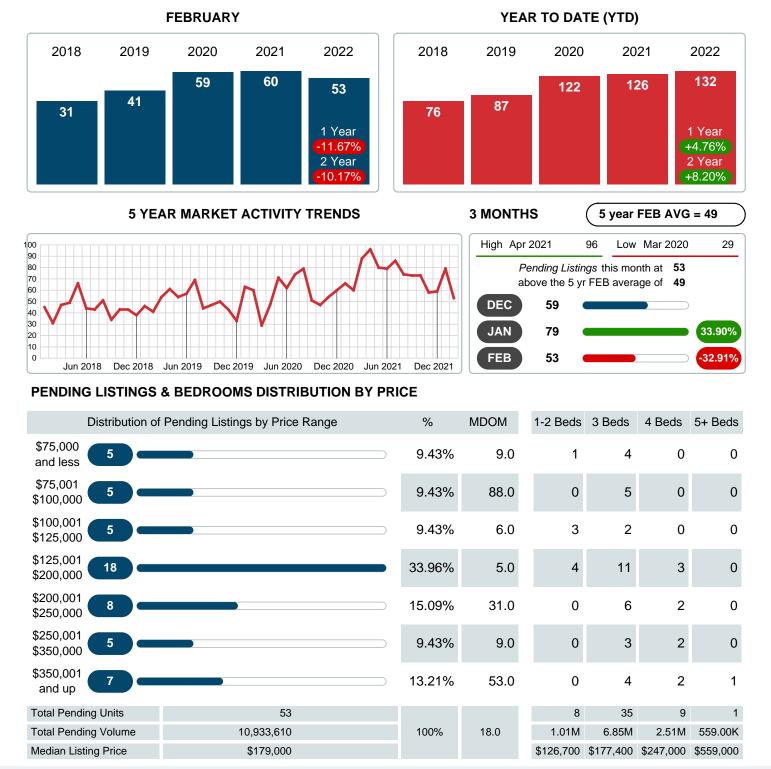

### MONTHLY INVENTORY ANALYSIS

Report produced on Aug 09, 2023 for MLS Technology Inc.

| Compared                                      | February |         |         |
|-----------------------------------------------|----------|---------|---------|
| Metrics                                       | 2021     | 2022    | +/-%    |
| Closed Listings                               | 45       | 66      | 46.67%  |
| Pending Listings                              | 60       | 53      | -11.67% |
| New Listings                                  | 43       | 59      | 37.21%  |
| Median List Price                             | 159,900  | 155,450 | -2.78%  |
| Median Sale Price                             | 157,000  | 152,500 | -2.87%  |
| Median Percent of Selling Price to List Price | 98.19%   | 99.84%  | 1.68%   |
| Median Days on Market to Sale                 | 9.00     | 11.50   | 27.78%  |
| End of Month Inventory                        | 136      | 119     | -12.50% |
| Months Supply of Inventory                    | 2.43     | 1.62    | -33.28% |

## PENDING LISTINGS

Report produced on Aug 09, 2023 for MLS Technology Inc.

Contact: MLS Technology Inc.

Phone: 918-663-7500

Email: support@mlstechnology.com

Area Delimited by Counties Coal, Garvin, Murray, Pontotoc - Residential Property Type