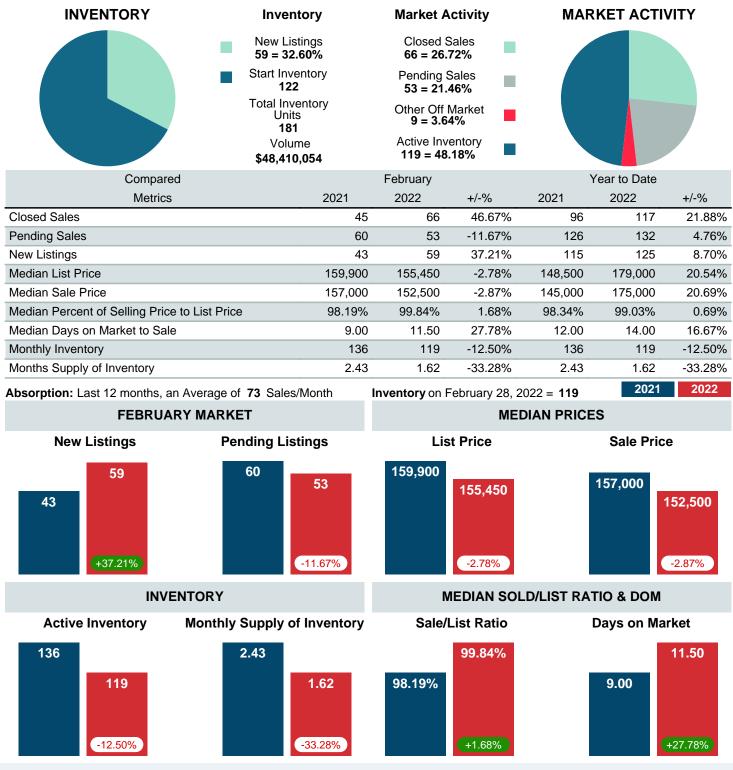

### MONTHLY INVENTORY ANALYSIS

Report produced on Aug 09, 2023 for MLS Technology Inc.

| Compared                                      | February |         |         |
|-----------------------------------------------|----------|---------|---------|
| Metrics                                       | 2021     | 2022    | +/-%    |
| Closed Listings                               | 45       | 66      | 46.67%  |
| Pending Listings                              | 60       | 53      | -11.67% |
| New Listings                                  | 43       | 59      | 37.21%  |
| Median List Price                             | 159,900  | 155,450 | -2.78%  |
| Median Sale Price                             | 157,000  | 152,500 | -2.87%  |
| Median Percent of Selling Price to List Price | 98.19%   | 99.84%  | 1.68%   |
| Median Days on Market to Sale                 | 9.00     | 11.50   | 27.78%  |
| End of Month Inventory                        | 136      | 119     | -12.50% |
| Months Supply of Inventory                    | 2.43     | 1.62    | -33.28% |

Absorption: Last 12 months, an Average of **73** Sales/Month Active Inventory as of February 28, 2022 = **119** 

### Months Supply of Inventory (MSI) Decreases

The total housing inventory at the end of February 2022 decreased **12.50%** to 119 existing homes available for sale. Over the last 12 months this area has had an average of 73 closed sales per month. This represents an unsold inventory index of **1.62** MSI for this period.

### **Median Sale Price Falling**

According to the preliminary trends, this market area has experienced some downward momentum with the decline of Median Price this month. Prices dipped **2.87%** in February 2022 to \$152,500 versus the previous year at \$157,000.

### Median Days on Market Lengthens

The median number of **11.50** days that homes spent on the market before selling increased by 2.50 days or **27.78%** in February 2022 compared to last year's same month at **9.00** DOM.

### Sales Success for February 2022 is Positive

Overall, with Median Prices falling and Days on Market increasing, the Listed versus Closed Ratio finished strong this month.

There were 59 New Listings in February 2022, up **37.21%** from last year at 43. Furthermore, there were 66 Closed Listings this month versus last year at 45, a **46.67%** increase.

Closed versus Listed trends yielded a **111.9%** ratio, up from previous year's, February 2021, at **104.7%**, a **6.89%** upswing. This will certainly create pressure on a decreasing Monthï $i_{2/2}$ s Supply of Inventory (MSI) in the months to come.