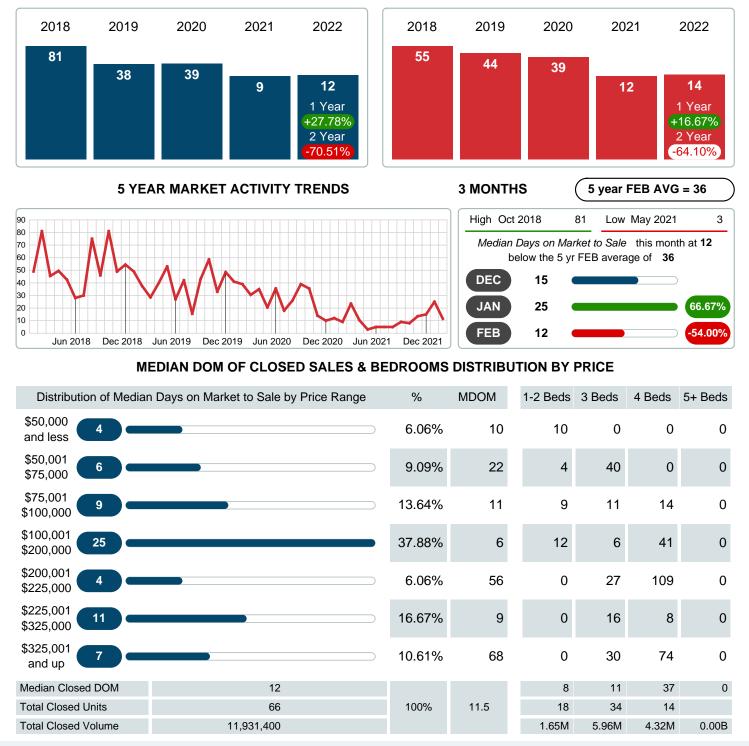

## MEDIAN DAYS ON MARKET TO SALE

Report produced on Aug 09, 2023 for MLS Technology Inc.

Contact: MLS Technology Inc.

Phone: 918-663-7500

Email: support@mlstechnology.com

Area Delimited by Counties Coal, Garvin, Murray, Pontotoc - Residential Property Type

### Median Days on Market Lengthens

The median number of **11.50** days that homes spent on the market before selling increased by 2.50 days or **27.78%** in February 2022 compared to last year's same month at **9.00** DOM.