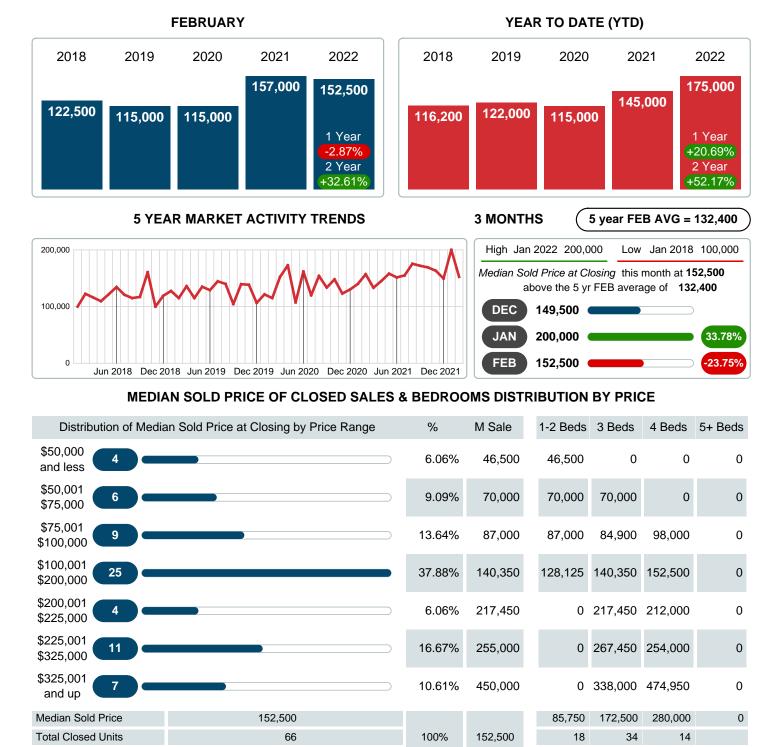

# February 2022

Area Delimited by Counties Coal, Garvin, Murray, Pontotoc - Residential Property Type

YEAR TO DATE (YTD)

## MEDIAN SOLD PRICE AT CLOSING

Report produced on Aug 09, 2023 for MLS Technology Inc.

Contact: MLS Technology Inc.

**Total Closed Volume** 

Phone: 918-663-7500

Email: support@mlstechnology.com

5.96M

1.65M

Reports produced and compiled by RE STATS Inc. Information is deemed reliable but not guaranteed. Does not reflect all market activity.

11,931,400

0.00B

4.32M

**FEBRUARY** 

### **Median Sale Price Falling**

According to the preliminary trends, this market area has experienced some downward momentum with the decline of Median Price this month. Prices dipped **2.87%** in February 2022 to \$152,500 versus the previous year at \$157,000.

Absorption: Last 12 months, an Average of **73** Sales/Month Active Inventory as of February 28, 2022 = **119** 

### Months Supply of Inventory (MSI) Decreases

The total housing inventory at the end of February 2022 decreased **12.50%** to 119 existing homes available for sale. Over the last 12 months this area has had an average of 73 closed sales per month. This represents an unsold inventory index of **1.62** MSI for this period.