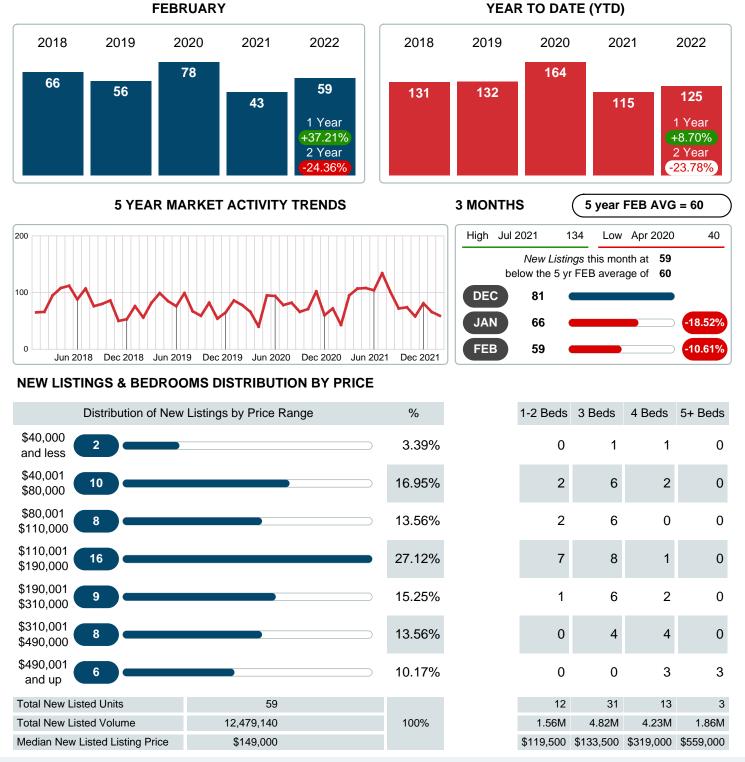

### MONTHLY INVENTORY ANALYSIS

Report produced on Aug 09, 2023 for MLS Technology Inc.

| Compared                                      | February |         |         |
|-----------------------------------------------|----------|---------|---------|
| Metrics                                       | 2021     | 2022    | +/-%    |
| Closed Listings                               | 45       | 66      | 46.67%  |
| Pending Listings                              | 60       | 53      | -11.67% |
| New Listings                                  | 43       | 59      | 37.21%  |
| Median List Price                             | 159,900  | 155,450 | -2.78%  |
| Median Sale Price                             | 157,000  | 152,500 | -2.87%  |
| Median Percent of Selling Price to List Price | 98.19%   | 99.84%  | 1.68%   |
| Median Days on Market to Sale                 | 9.00     | 11.50   | 27.78%  |
| End of Month Inventory                        | 136      | 119     | -12.50% |
| Months Supply of Inventory                    | 2.43     | 1.62    | -33.28% |

### Sales Success for February 2022 is Positive

Overall, with Median Prices falling and Days on Market increasing, the Listed versus Closed Ratio finished strong this month.

There were 59 New Listings in February 2022, up **37.21%** from last year at 43. Furthermore, there were 66 Closed Listings this month versus last year at 45, a **46.67%** increase.

### **NEW LISTINGS**

Report produced on Aug 09, 2023 for MLS Technology Inc.

Contact: MLS Technology Inc.

Phone: 918-663-7500

Email: support@mlstechnology.com

Area Delimited by Counties Coal, Garvin, Murray, Pontotoc - Residential Property Type