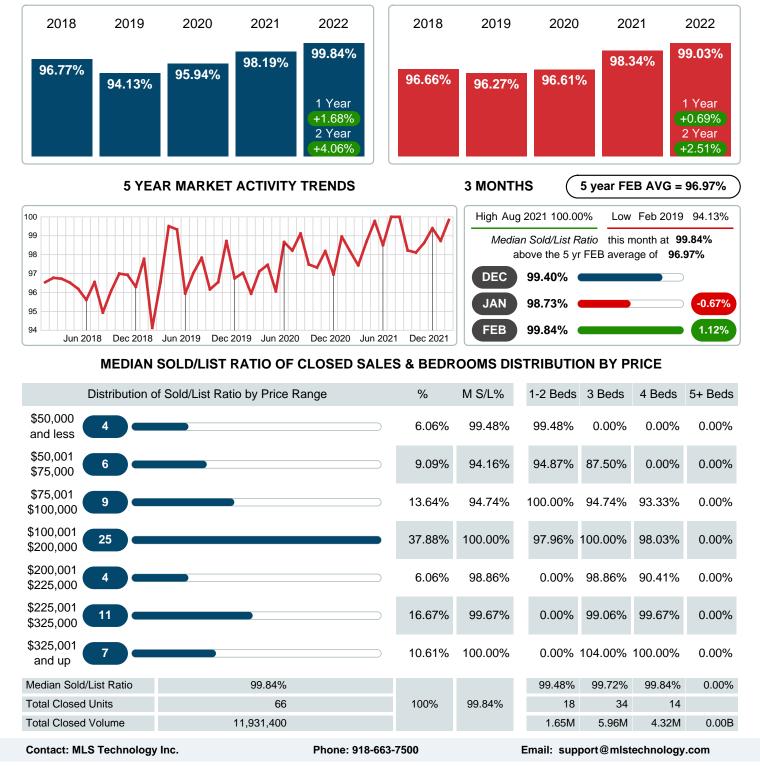

# February 2022

Area Delimited by Counties Coal, Garvin, Murray, Pontotoc - Residential Property Type

YEAR TO DATE (YTD)

## MEDIAN PERCENT OF SELLING PRICE TO LISTING PRICE

Report produced on Aug 09, 2023 for MLS Technology Inc.

Area Delimited by Counties Coal, Garvin, Murray, Pontotoc - Residential Property Type

### Median Days on Market Lengthens

The median number of **11.50** days that homes spent on the market before selling increased by 2.50 days or **27.78%** in February 2022 compared to last year's same month at **9.00** DOM.