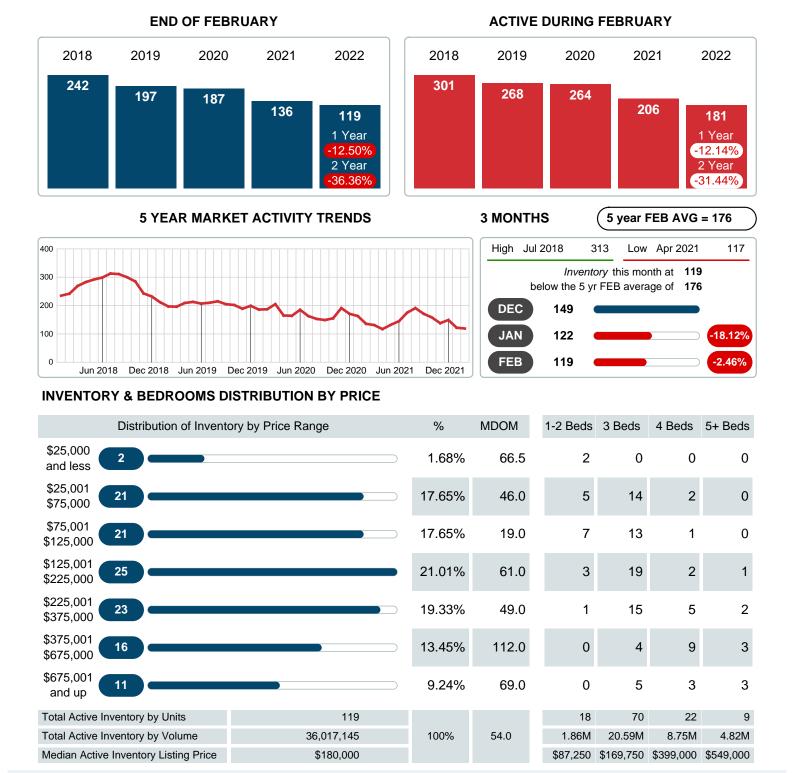

## **ACTIVE INVENTORY**

Report produced on Aug 09, 2023 for MLS Technology Inc.

Contact: MLS Technology Inc.

Phone: 918-663-7500

Email: support@mlstechnology.com

Area Delimited by Counties Coal, Garvin, Murray, Pontotoc - Residential Property Type

Absorption: Last 12 months, an Average of **73** Sales/Month Active Inventory as of February 28, 2022 = **119** 

### Months Supply of Inventory (MSI) Decreases

The total housing inventory at the end of February 2022 decreased **12.50%** to 119 existing homes available for sale. Over the last 12 months this area has had an average of 73 closed sales per month. This represents an unsold inventory index of **1.62** MSI for this period.