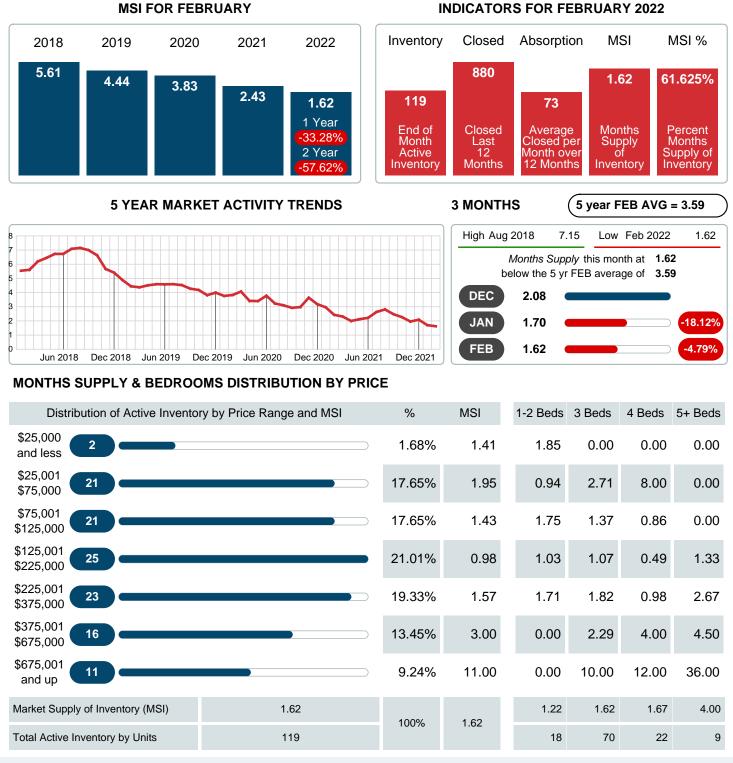

## MONTHS SUPPLY of INVENTORY (MSI)

Report produced on Aug 09, 2023 for MLS Technology Inc.

Contact: MLS Technology Inc.

Phone: 918-663-7500

Email: support@mlstechnology.com

**FEBRUARY** 

### Months Supply of Inventory (MSI) Decreases

The total housing inventory at the end of February 2022 decreased **12.50%** to 119 existing homes available for sale. Over the last 12 months this area has had an average of 73 closed sales per month. This represents an unsold inventory index of **1.62** MSI for this period.

Absorption: Last 12 months, an Average of **73** Sales/Month Active Inventory as of February 28, 2022 = **119** 