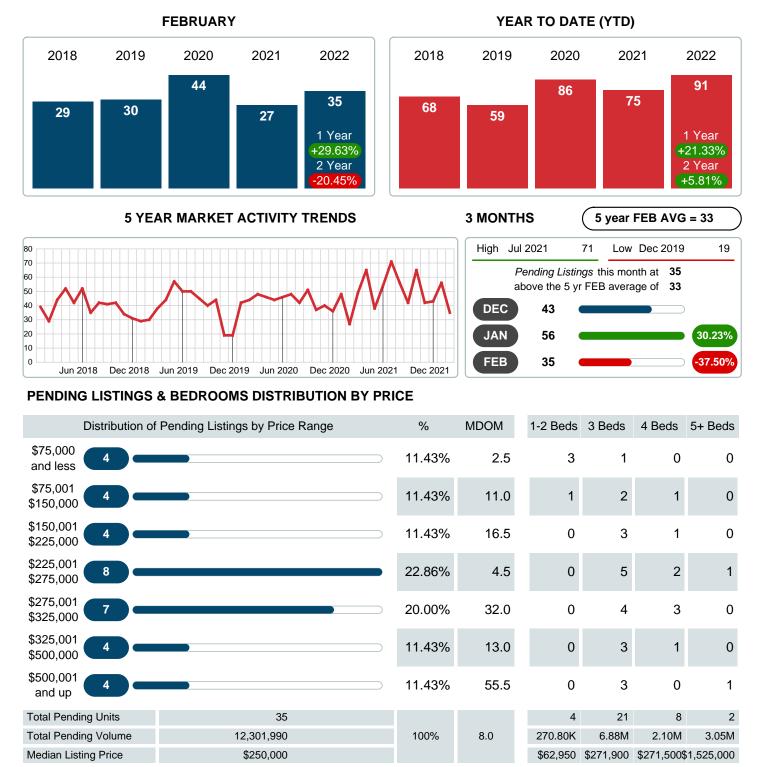

### PENDING LISTINGS

Report produced on Aug 09, 2023 for MLS Technology Inc.

Contact: MLS Technology Inc.

Phone: 918-663-7500

Email: support@mlstechnology.com

#### Sales Success for February 2022 is Positive

Overall, with Median Prices going up and Days on Market increasing, the Listed versus Closed Ratio finished weak this month.

There were 58 New Listings in February 2022, up **107.14%** from last year at 28. Furthermore, there were 42 Closed Listings this month versus last year at 27, a **55.56%** increase.