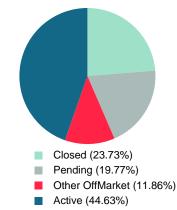

### **NEW LISTINGS**

Report produced on Aug 09, 2023 for MLS Technology Inc.

Contact: MLS Technology Inc.

Phone: 918-663-7500

Email: support@mlstechnology.com

RELEDATUM

Total Active Inventory by Units

Total Active Inventory by Volume

Contact: MLS Technology Inc.

Median Active Inventory Listing Price

## **ACTIVE INVENTORY**

Report produced on Aug 09, 2023 for MLS Technology Inc.

Reports produced and compiled by RE STATS Inc. Information is deemed reliable but not guaranteed. Does not reflect all market activity.

32,279,242

\$255,000

79

Phone: 918-663-7500

100%

34.0

4

4.22M

25

14.06M

12

2.62M

38

\$129,000 \$235,950 \$335,000 \$955,000

11.38M

Email: support@mlstechnology.com