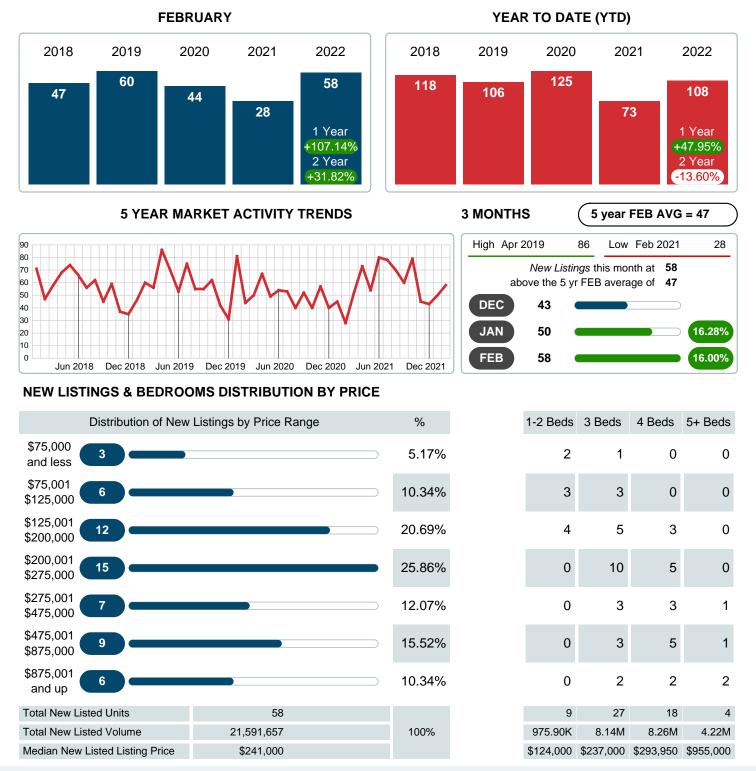

### **NEW LISTINGS**

Report produced on Aug 09, 2023 for MLS Technology Inc.

Contact: MLS Technology Inc.

Phone: 918-663-7500

Email: support@mlstechnology.com

RELEDATUM

Total Active Inventory by Units

Total Active Inventory by Volume

#### Sales Success for February 2022 is Positive

Overall, with Median Prices going up and Days on Market increasing, the Listed versus Closed Ratio finished weak this month.

There were 58 New Listings in February 2022, up **107.14%** from last year at 28. Furthermore, there were 42 Closed Listings this month versus last year at 27, a **55.56%** increase.