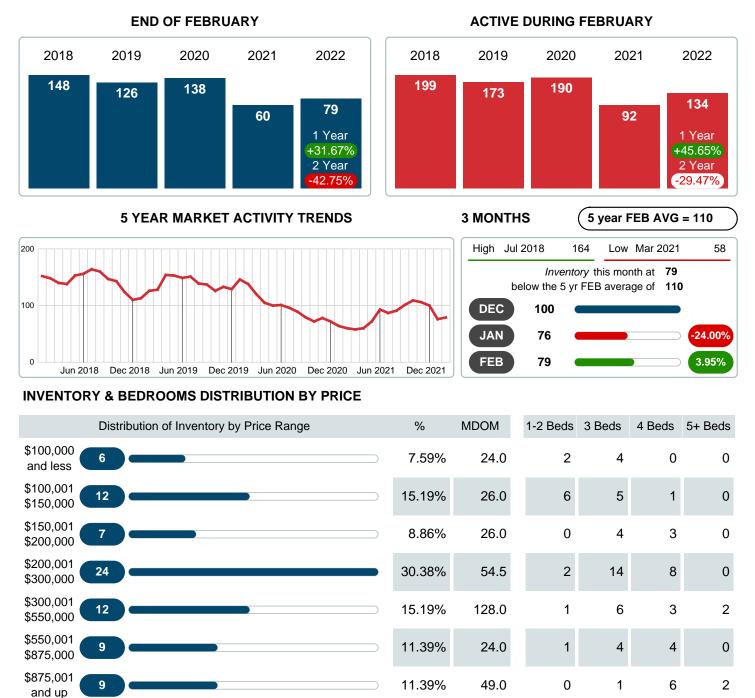

# February 2022

Area Delimited by County Of Bryan - Residential Property Type

## **ACTIVE INVENTORY**

Report produced on Aug 09, 2023 for MLS Technology Inc.

Reports produced and compiled by RE STATS Inc. Information is deemed reliable but not guaranteed. Does not reflect all market activity.

32,279,242

\$255,000

79

Phone: 918-663-7500

100%

34.0

4

4.22M

25

14.06M

12

2.62M

38

\$129,000 \$235,950 \$335,000 \$955,000

11.38M

Email: support@mlstechnology.com

Absorption: Last 12 months, an Average of **49** Sales/Month Active Inventory as of February 28, 2022 = **79** 

### Months Supply of Inventory (MSI) Increases

The total housing inventory at the end of February 2022 rose **31.67%** to 79 existing homes available for sale. Over the last 12 months this area has had an average of 49 closed sales per month. This represents an unsold inventory index of **1.61** MSI for this period.