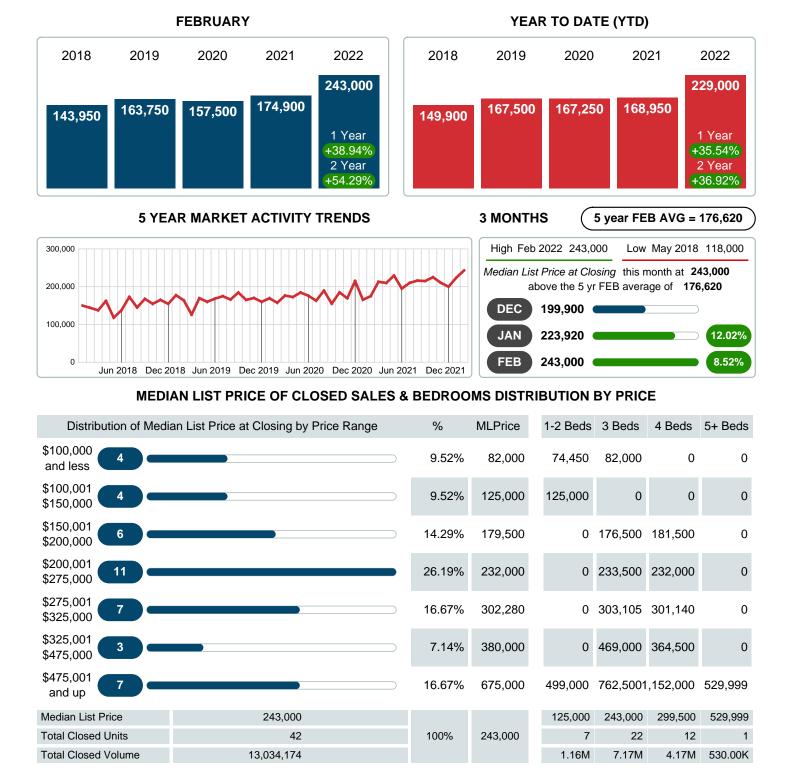

# February 2022

Area Delimited by County Of Bryan - Residential Property Type

## MEDIAN LIST PRICE AT CLOSING

Report produced on Aug 09, 2023 for MLS Technology Inc.

Contact: MLS Technology Inc.

Phone: 918-663-7500

Email: support@mlstechnology.com

**FEBRUARY** 

### Median Sale Price Going Up

According to the preliminary trends, this market area has experienced some upward momentum with the increase of Median Price this month. Prices went up **51.97%** in February 2022 to \$243,000 versus the previous year at \$159,900.