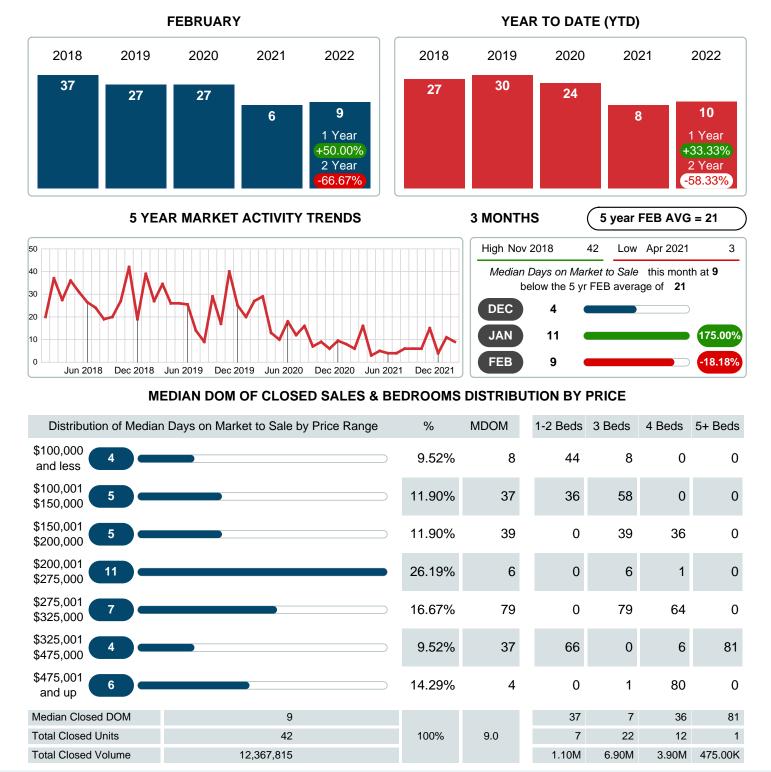

# February 2022

Area Delimited by County Of Bryan - Residential Property Type

## MEDIAN DAYS ON MARKET TO SALE

Report produced on Aug 09, 2023 for MLS Technology Inc.

Contact: MLS Technology Inc.

Phone: 918-663-7500

Email: support@mlstechnology.com

#### Median Days on Market Lengthens

The median number of **9.00** days that homes spent on the market before selling increased by 3.00 days or **50.00%** in February 2022 compared to last year's same month at **6.00** DOM.