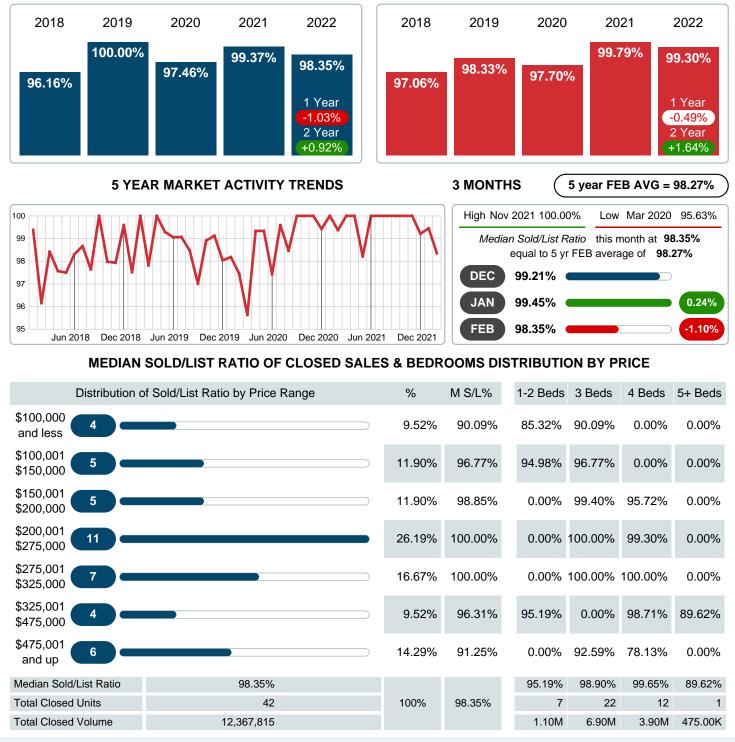

## MEDIAN PERCENT OF SELLING PRICE TO LISTING PRICE

Report produced on Aug 09, 2023 for MLS Technology Inc.

Contact: MLS Technology Inc.

Phone: 918-663-7500

Reports produced and compiled by RE STATS Inc. Information is deemed reliable but not guaranteed. Does not reflect all market activity.

#### Median Days on Market Lengthens

The median number of **9.00** days that homes spent on the market before selling increased by 3.00 days or **50.00%** in February 2022 compared to last year's same month at **6.00** DOM.