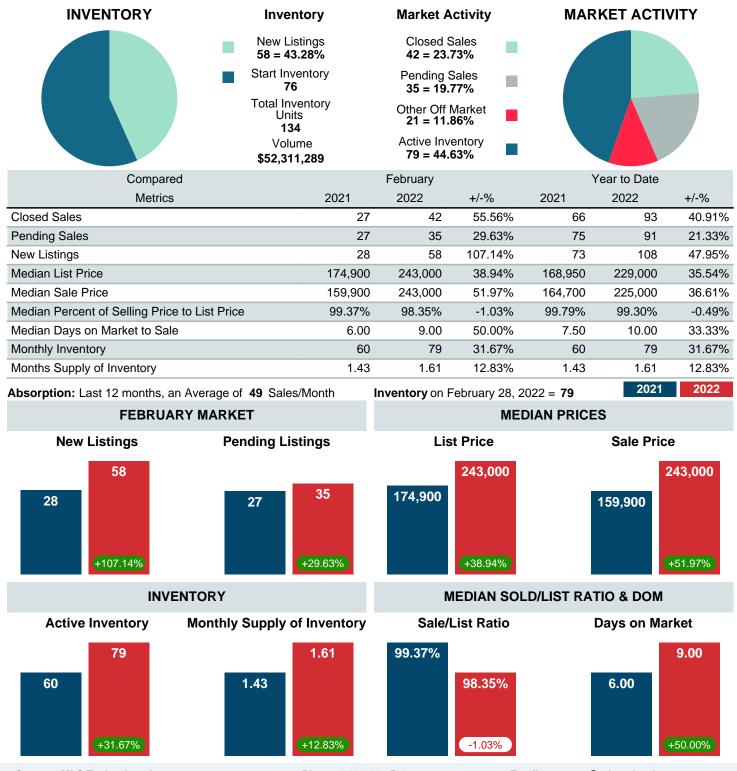

### MONTHLY INVENTORY ANALYSIS

Report produced on Aug 09, 2023 for MLS Technology Inc.

| Compared                                      | February |         |         |
|-----------------------------------------------|----------|---------|---------|
| Metrics                                       | 2021     | 2022    | +/-%    |
| Closed Listings                               | 27       | 42      | 55.56%  |
| Pending Listings                              | 27       | 35      | 29.63%  |
| New Listings                                  | 28       | 58      | 107.14% |
| Median List Price                             | 174,900  | 243,000 | 38.94%  |
| Median Sale Price                             | 159,900  | 243,000 | 51.97%  |
| Median Percent of Selling Price to List Price | 99.37%   | 98.35%  | -1.03%  |
| Median Days on Market to Sale                 | 6.00     | 9.00    | 50.00%  |
| End of Month Inventory                        | 60       | 79      | 31.67%  |
| Months Supply of Inventory                    | 1.43     | 1.61    | 12.83%  |

Absorption: Last 12 months, an Average of **49** Sales/Month Active Inventory as of February 28, 2022 = **79** 

### Months Supply of Inventory (MSI) Increases

The total housing inventory at the end of February 2022 rose **31.67%** to 79 existing homes available for sale. Over the last 12 months this area has had an average of 49 closed sales per month. This represents an unsold inventory index of **1.61** MSI for this period.

### Median Sale Price Going Up

According to the preliminary trends, this market area has experienced some upward momentum with the increase of Median Price this month. Prices went up **51.97%** in February 2022 to \$243,000 versus the previous year at \$159,900.

#### Median Days on Market Lengthens

The median number of **9.00** days that homes spent on the market before selling increased by 3.00 days or **50.00%** in February 2022 compared to last year's same month at **6.00** DOM.

#### Sales Success for February 2022 is Positive

Overall, with Median Prices going up and Days on Market increasing, the Listed versus Closed Ratio finished weak this month.

There were 58 New Listings in February 2022, up **107.14%** from last year at 28. Furthermore, there were 42 Closed Listings this month versus last year at 27, a **55.56%** increase.

Closed versus Listed trends yielded a **72.4%** ratio, down from previous year's, February 2021, at **96.4%**, a **24.90%** downswing. This will certainly create pressure on an increasing Monthi<sup>°</sup>¿½s Supply of Inventory (MSI) in the months to come.