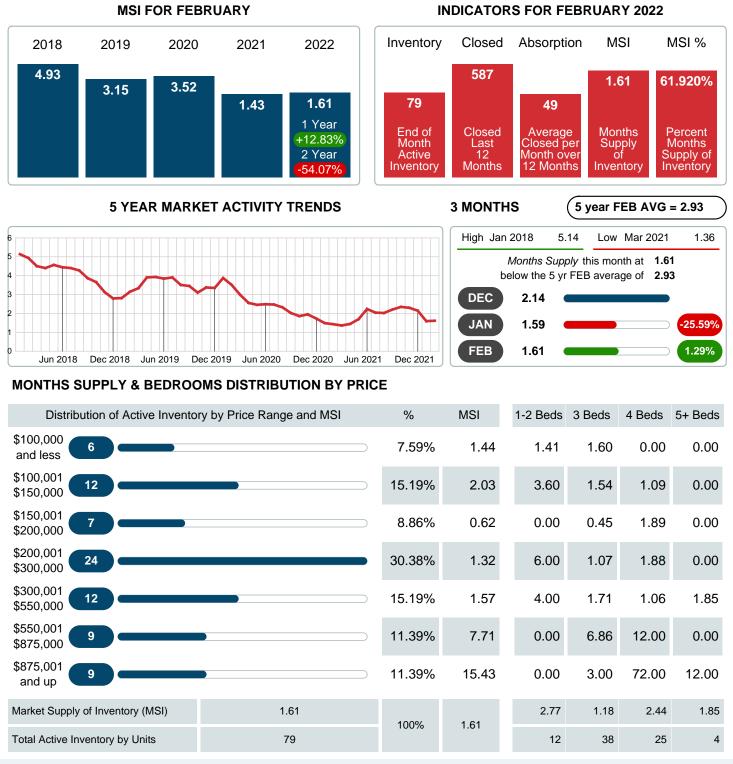

# February 2022

Area Delimited by County Of Bryan - Residential Property Type

## MONTHS SUPPLY of INVENTORY (MSI)

Report produced on Aug 09, 2023 for MLS Technology Inc.

Contact: MLS Technology Inc.

Phone: 918-663-7500

Email: support@mlstechnology.com

### Months Supply of Inventory (MSI) Increases

The total housing inventory at the end of February 2022 rose **31.67%** to 79 existing homes available for sale. Over the last 12 months this area has had an average of 49 closed sales per month. This represents an unsold inventory index of **1.61** MSI for this period.