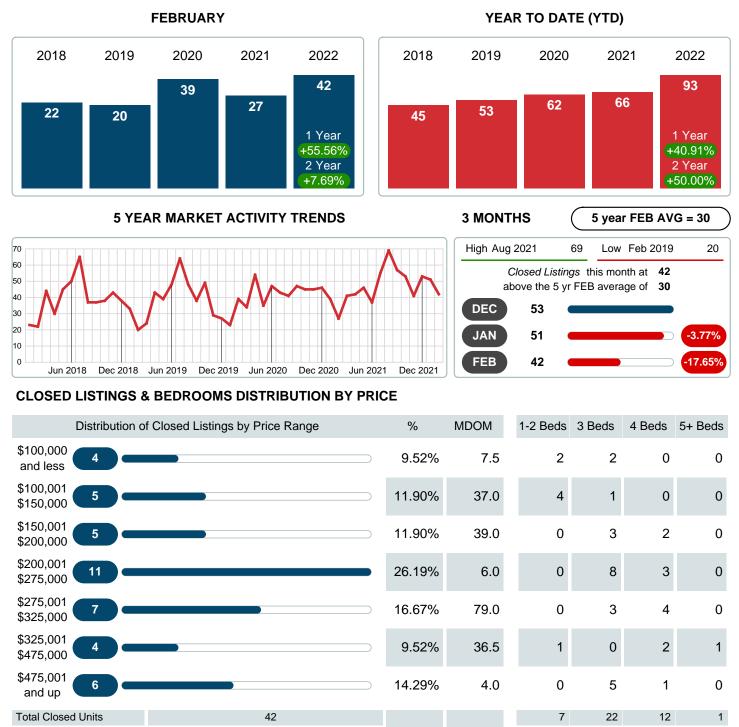

## **CLOSED LISTINGS**

Report produced on Aug 09, 2023 for MLS Technology Inc.

Contact: MLS Technology Inc.

**Total Closed Volume** 

Median Closed Price

Phone: 918-663-7500

100%

9.0

Email: support@mlstechnology.com

\$121,000 \$243,000 \$299,500 \$475,000

6.90M

1.10M

Reports produced and compiled by RE STATS Inc. Information is deemed reliable but not guaranteed. Does not reflect all market activity.

12,367,815

\$243,000

475.00K

3.90M

#### Sales Success for February 2022 is Positive

Overall, with Median Prices going up and Days on Market increasing, the Listed versus Closed Ratio finished weak this month.

There were 58 New Listings in February 2022, up **107.14%** from last year at 28. Furthermore, there were 42 Closed Listings this month versus last year at 27, a **55.56%** increase.

Closed versus Listed trends yielded a **72.4%** ratio, down from previous year's, February 2021, at **96.4%**, a **24.90%** downswing. This will certainly create pressure on an increasing Monthi<sup>°</sup>¿½s Supply of Inventory (MSI) in the months to come.