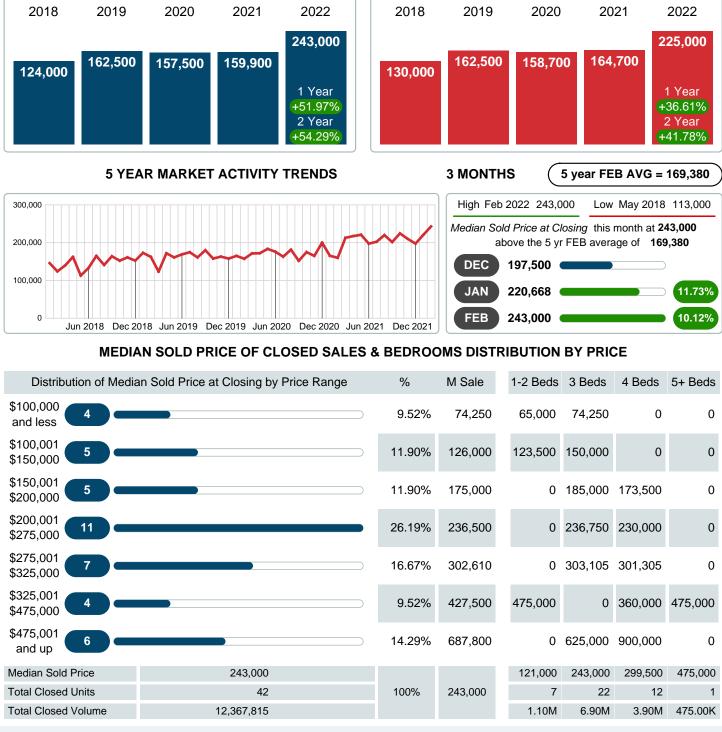

## MEDIAN SOLD PRICE AT CLOSING

Report produced on Aug 09, 2023 for MLS Technology Inc.

Contact: MLS Technology Inc.

Phone: 918-663-7500

Email: support@mlstechnology.com

**FEBRUARY** 

### Median Sale Price Going Up

According to the preliminary trends, this market area has experienced some upward momentum with the increase of Median Price this month. Prices went up **51.97%** in February 2022 to \$243,000 versus the previous year at \$159,900.

#### Median Days on Market Lengthens

The median number of **9.00** days that homes spent on the market before selling increased by 3.00 days or **50.00%** in February 2022 compared to last year's same month at **6.00** DOM.

#### Sales Success for February 2022 is Positive

Overall, with Median Prices going up and Days on Market increasing, the Listed versus Closed Ratio finished weak this month.

There were 58 New Listings in February 2022, up **107.14%** from last year at 28. Furthermore, there were 42 Closed Listings this month versus last year at 27, a **55.56%** increase.