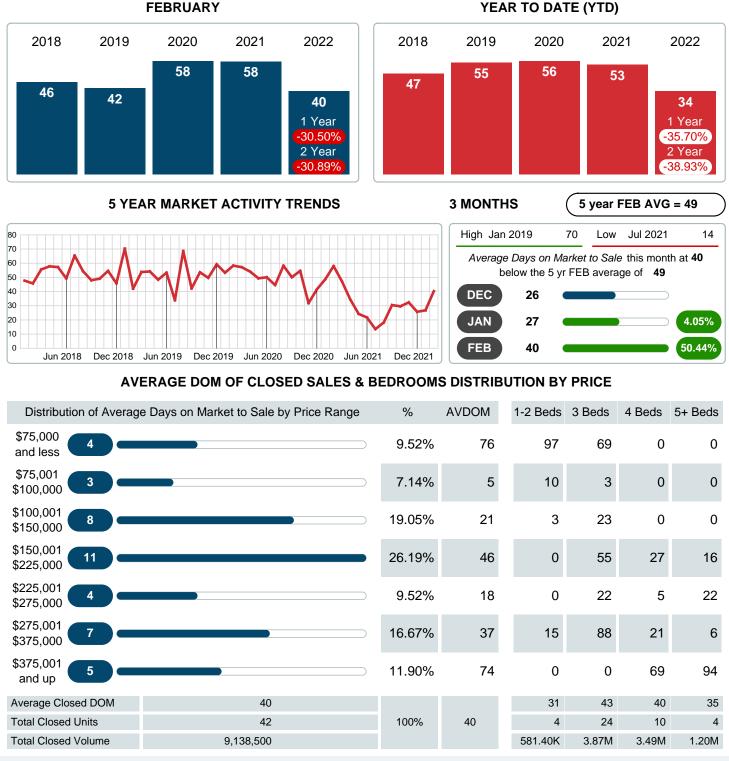

### MONTHLY INVENTORY ANALYSIS

Report produced on Aug 09, 2023 for MLS Technology Inc.

| Compared                                       | February |         |         |
|------------------------------------------------|----------|---------|---------|
| Metrics                                        | 2021     | 2022    | +/-%    |
| Closed Listings                                | 30       | 42      | 40.00%  |
| Pending Listings                               | 35       | 35      | 0.00%   |
| New Listings                                   | 37       | 57      | 54.05%  |
| Average List Price                             | 214,980  | 229,686 | 6.84%   |
| Average Sale Price                             | 209,982  | 217,583 | 3.62%   |
| Average Percent of Selling Price to List Price | 97.57%   | 95.58%  | -2.04%  |
| Average Days on Market to Sale                 | 57.97    | 40.29   | -30.50% |
| End of Month Inventory                         | 101      | 90      | -10.89% |
| Months Supply of Inventory                     | 2.01     | 1.83    | -8.93%  |

### Average Days on Market Shortens

The average number of 40.29 days that homes spent on the market before selling decreased by 17.68 days or 30.50% in February 2022 compared to last year's same month at 57.97 DOM.

## AVERAGE DAYS ON MARKET TO SALE

Report produced on Aug 09, 2023 for MLS Technology Inc.

Contact: MLS Technology Inc.

Phone: 918-663-7500

Email: support@mlstechnology.com