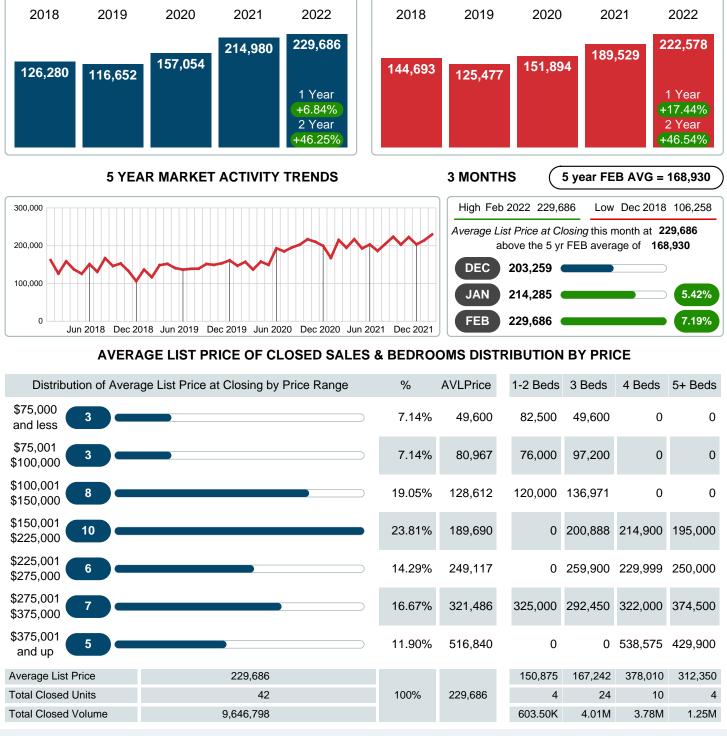

### MONTHLY INVENTORY ANALYSIS

Report produced on Aug 09, 2023 for MLS Technology Inc.

| Compared                                       | February |         |         |
|------------------------------------------------|----------|---------|---------|
| Metrics                                        | 2021     | 2022    | +/-%    |
| Closed Listings                                | 30       | 42      | 40.00%  |
| Pending Listings                               | 35       | 35      | 0.00%   |
| New Listings                                   | 37       | 57      | 54.05%  |
| Average List Price                             | 214,980  | 229,686 | 6.84%   |
| Average Sale Price                             | 209,982  | 217,583 | 3.62%   |
| Average Percent of Selling Price to List Price | 97.57%   | 95.58%  | -2.04%  |
| Average Days on Market to Sale                 | 57.97    | 40.29   | -30.50% |
| End of Month Inventory                         | 101      | 90      | -10.89% |
| Months Supply of Inventory                     | 2.01     | 1.83    | -8.93%  |

### Average Sale Price Going Up

According to the preliminary trends, this market area has experienced some upward momentum with the increase of Average Price this month. Prices went up 3.62% in February 2022 to \$217,583 versus the previous year at \$209,982.

## AVERAGE LIST PRICE AT CLOSING

Report produced on Aug 09, 2023 for MLS Technology Inc.

Contact: MLS Technology Inc.

Phone: 918-663-7500

Email: support@mlstechnology.com