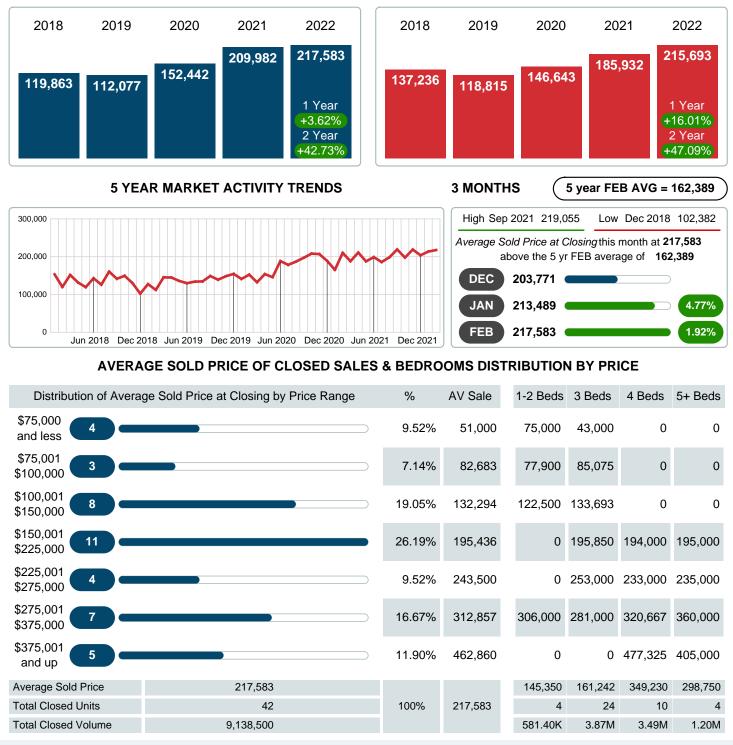

### Average Sale Price Going Up

According to the preliminary trends, this market area has experienced some upward momentum with the increase of Average Price this month. Prices went up 3.62% in February 2022 to \$217,583 versus the previous year at \$209,982.

## CLOSED LISTINGS

Report produced on Aug 09, 2023 for MLS Technology Inc.

9,138,500 100% 40.3 581.40K \$145,350 \$161,242 \$349,230 \$298,750 \$217,583

Contact: MLS Technology Inc.

**Total Closed Volume** 

## AVERAGE SOLD PRICE AT CLOSING

Report produced on Aug 09, 2023 for MLS Technology Inc.

Contact: MLS Technology Inc.

Phone: 918-663-7500

Email: support@mlstechnology.com