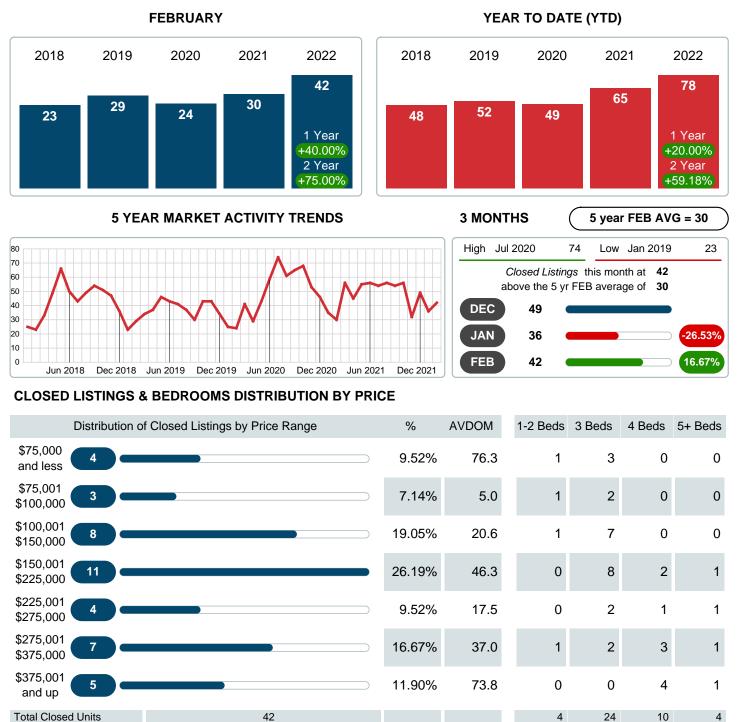

# February 2022

Area Delimited by County Of Cherokee - Residential Property Type

## CLOSED LISTINGS

Report produced on Aug 09, 2023 for MLS Technology Inc.

9,138,500 100% 40.3 581.40K \$145,350 \$161,242 \$349,230 \$298,750 \$217,583

Contact: MLS Technology Inc.

**Total Closed Volume** 

Average Closed Price

Phone: 918-663-7500

Email: support@mlstechnology.com

3.87M

3.49M

Reports produced and compiled by RE STATS Inc. Information is deemed reliable but not guaranteed. Does not reflect all market activity.