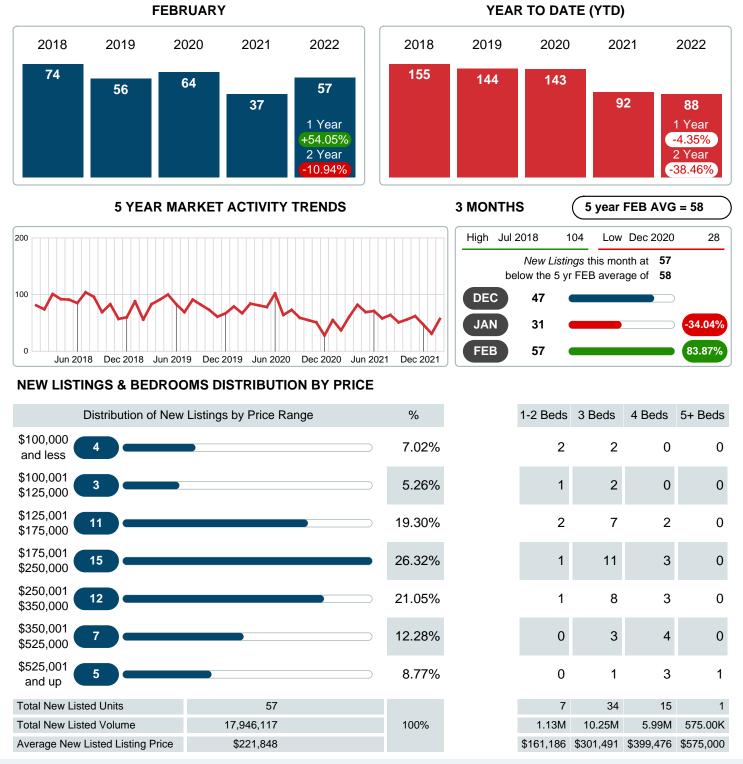

# February 2022

Area Delimited by County Of Cherokee - Residential Property Type

### **NEW LISTINGS**

Report produced on Aug 09, 2023 for MLS Technology Inc.

Contact: MLS Technology Inc.

Phone: 918-663-7500

Email: support@mlstechnology.com