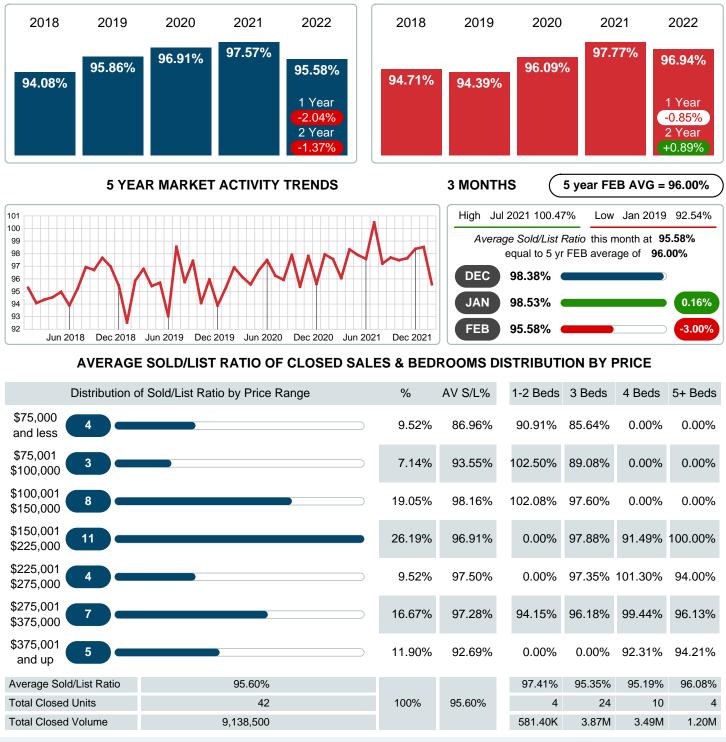

## AVERAGE PERCENT OF SELLING PRICE TO LISTING PRICE

Report produced on Aug 09, 2023 for MLS Technology Inc.

Contact: MLS Technology Inc.

Phone: 918-663-7500

Email: support@mlstechnology.com