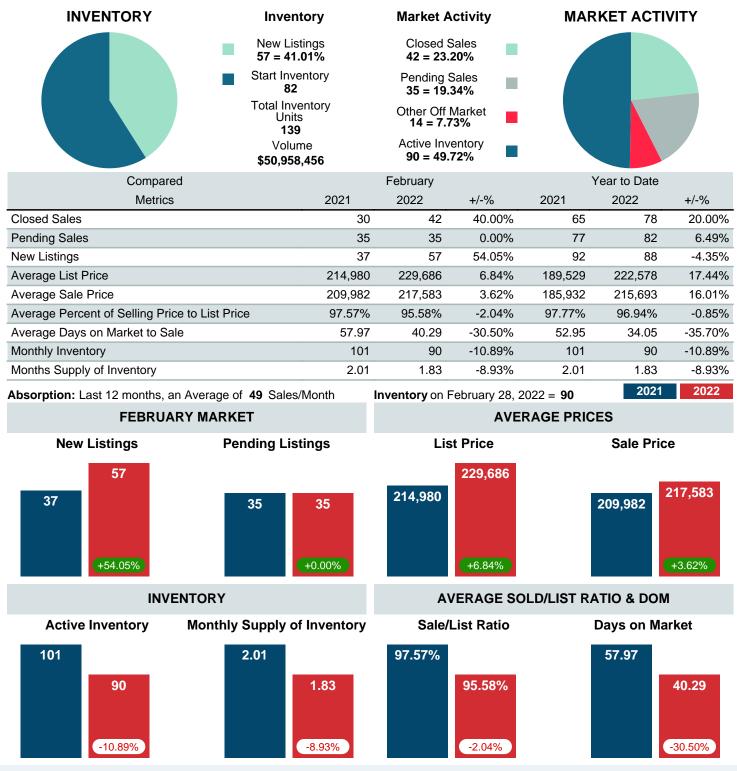

### MONTHLY INVENTORY ANALYSIS

Report produced on Aug 09, 2023 for MLS Technology Inc.

| Compared                                       | February |         |         |
|------------------------------------------------|----------|---------|---------|
| Metrics                                        | 2021     | 2022    | +/-%    |
| Closed Listings                                | 30       | 42      | 40.00%  |
| Pending Listings                               | 35       | 35      | 0.00%   |
| New Listings                                   | 37       | 57      | 54.05%  |
| Average List Price                             | 214,980  | 229,686 | 6.84%   |
| Average Sale Price                             | 209,982  | 217,583 | 3.62%   |
| Average Percent of Selling Price to List Price | 97.57%   | 95.58%  | -2.04%  |
| Average Days on Market to Sale                 | 57.97    | 40.29   | -30.50% |
| End of Month Inventory                         | 101      | 90      | -10.89% |
| Months Supply of Inventory                     | 2.01     | 1.83    | -8.93%  |

Absorption: Last 12 months, an Average of 49 Sales/Month Active Inventory as of February 28, 2022 = 90

### Months Supply of Inventory (MSI) Decreases

The total housing inventory at the end of February 2022 decreased 10.89% to 90 existing homes available for sale. Over the last 12 months this area has had an average of 49 closed sales per month. This represents an unsold inventory index of 1.83 MSI for this period.

### Average Sale Price Going Up

According to the preliminary trends, this market area has experienced some upward momentum with the increase of Average Price this month. Prices went up 3.62% in February 2022 to \$217,583 versus the previous year at \$209,982.

### Average Days on Market Shortens

The average number of 40.29 days that homes spent on the market before selling decreased by 17.68 days or 30.50% in February 2022 compared to last year's same month at 57.97 DOM.

### Sales Success for February 2022 is Positive

Overall, with Average Prices going up and Days on Market decreasing, the Listed versus Closed Ratio finished weak this month.

There were 57 New Listings in February 2022, up 54.05% from last year at 37. Furthermore, there were 42 Closed Listings this month versus last year at 30, a 40.00% increase.

Closed versus Listed trends yielded a 73.7% ratio, down from previous year's, February 2021, at 81.1%, a 9.12% downswing. This will certainly create pressure on a decreasing Monthi 1/2s Supply of Inventory (MSI) in the months to come.

## MARKET SUMMARY

Report produced on Aug 09, 2023 for MLS Technology Inc.

Contact: MLS Technology Inc.

Phone: 918-663-7500

Email: support@mlstechnology.com