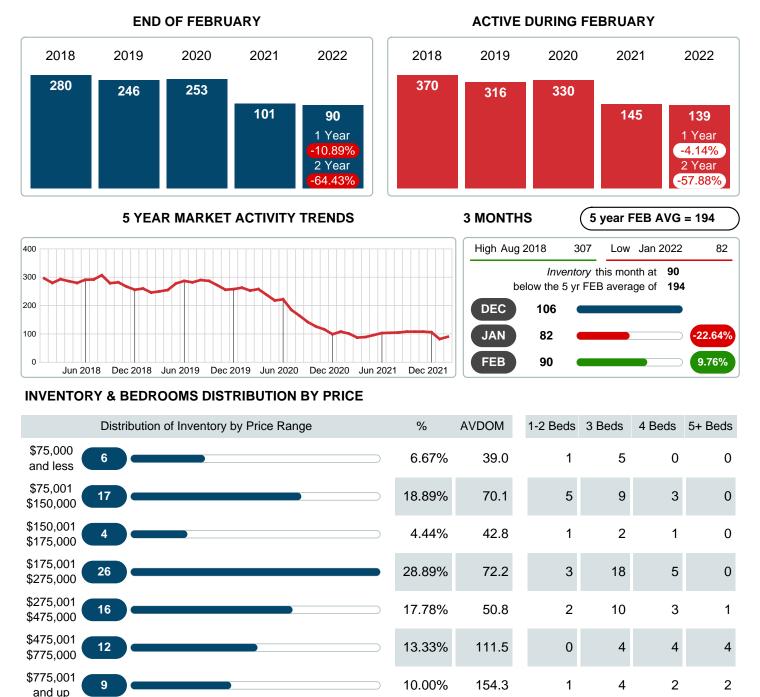

Absorption: Last 12 months, an Average of 49 Sales/Month Active Inventory as of February 28, 2022 = 90

### Months Supply of Inventory (MSI) Decreases

The total housing inventory at the end of February 2022 decreased 10.89% to 90 existing homes available for sale. Over the last 12 months this area has had an average of 49 closed sales per month. This represents an unsold inventory index of 1.83 MSI for this period.

## **ACTIVE INVENTORY**

Report produced on Aug 09, 2023 for MLS Technology Inc.

90

100%

77.9

38,155,367

\$423,949

Total Active Inventory by Units

Total Active Inventory by Volume

Average Active Inventory Listing Price

Email: support@mlstechnology.com

52

\$395,723 \$372,578 \$408,941 \$896,571

19.37M

13

5.14M

Page 5 of 11

7

6.28M

18

7.36M