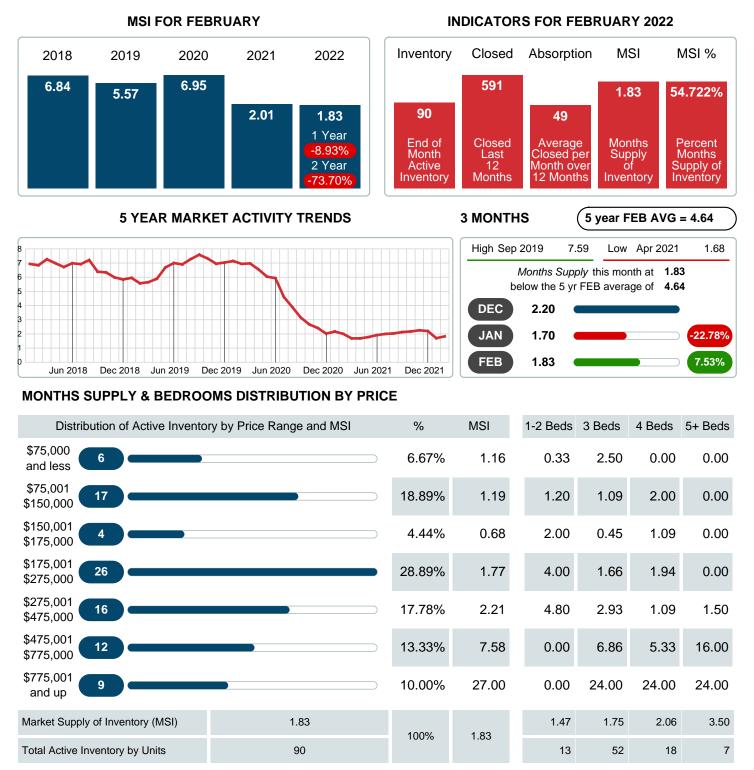

### MONTHLY INVENTORY ANALYSIS

Report produced on Aug 09, 2023 for MLS Technology Inc.

| Compared                                       | February |         |         |
|------------------------------------------------|----------|---------|---------|
| Metrics                                        | 2021     | 2022    | +/-%    |
| Closed Listings                                | 30       | 42      | 40.00%  |
| Pending Listings                               | 35       | 35      | 0.00%   |
| New Listings                                   | 37       | 57      | 54.05%  |
| Average List Price                             | 214,980  | 229,686 | 6.84%   |
| Average Sale Price                             | 209,982  | 217,583 | 3.62%   |
| Average Percent of Selling Price to List Price | 97.57%   | 95.58%  | -2.04%  |
| Average Days on Market to Sale                 | 57.97    | 40.29   | -30.50% |
| End of Month Inventory                         | 101      | 90      | -10.89% |
| Months Supply of Inventory                     | 2.01     | 1.83    | -8.93%  |

Absorption: Last 12 months, an Average of 49 Sales/Month Active Inventory as of February 28, 2022 = 90

### Months Supply of Inventory (MSI) Decreases

The total housing inventory at the end of February 2022 decreased 10.89% to 90 existing homes available for sale. Over the last 12 months this area has had an average of 49 closed sales per month. This represents an unsold inventory index of 1.83 MSI for this period.

## MONTHS SUPPLY of INVENTORY (MSI)

Report produced on Aug 09, 2023 for MLS Technology Inc.

Contact: MLS Technology Inc.

Phone: 918-663-7500

Email: support@mlstechnology.com