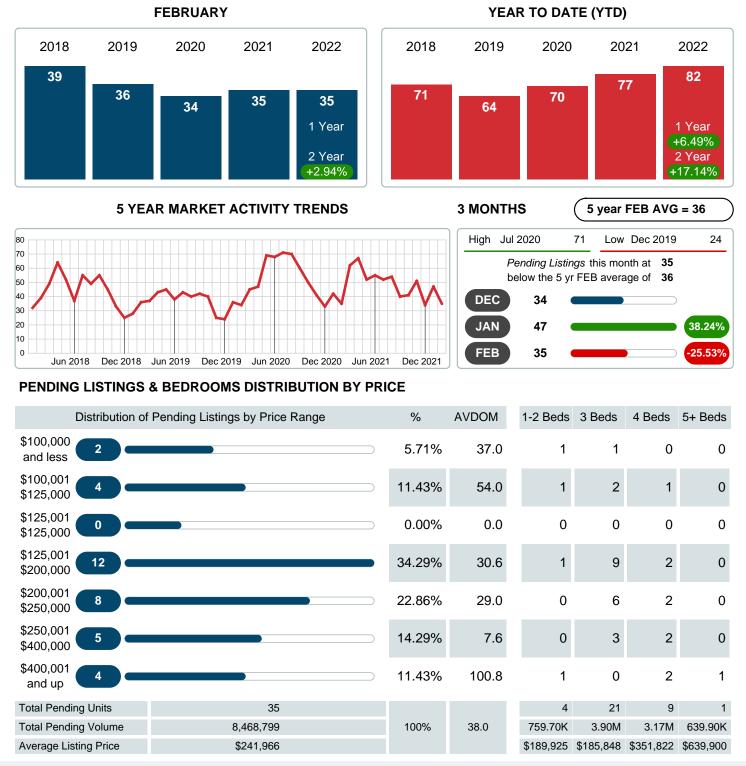

# February 2022

Area Delimited by County Of Cherokee - Residential Property Type

### PENDING LISTINGS

Report produced on Aug 09, 2023 for MLS Technology Inc.

Contact: MLS Technology Inc.

Phone: 918-663-7500

Email: support@mlstechnology.com