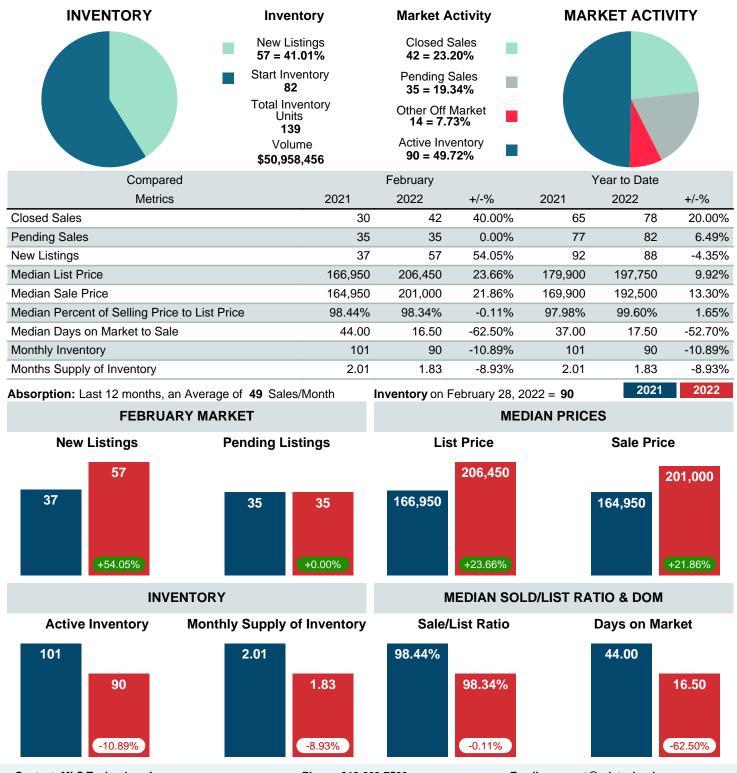

## MARKET SUMMARY

Report produced on Aug 09, 2023 for MLS Technology Inc.

Contact: MLS Technology Inc.

Phone: 918-663-7500

Email: support@mlstechnology.com

### MONTHLY INVENTORY ANALYSIS

Report produced on Aug 09, 2023 for MLS Technology Inc.

| Compared                                      | February |         |         |
|-----------------------------------------------|----------|---------|---------|
| Metrics                                       | 2021     | 2022    | +/-%    |
| Closed Listings                               | 30       | 42      | 40.00%  |
| Pending Listings                              | 35       | 35      | 0.00%   |
| New Listings                                  | 37       | 57      | 54.05%  |
| Median List Price                             | 166,950  | 206,450 | 23.66%  |
| Median Sale Price                             | 164,950  | 201,000 | 21.86%  |
| Median Percent of Selling Price to List Price | 98.44%   | 98.34%  | -0.11%  |
| Median Days on Market to Sale                 | 44.00    | 16.50   | -62.50% |
| End of Month Inventory                        | 101      | 90      | -10.89% |
| Months Supply of Inventory                    | 2.01     | 1.83    | -8.93%  |

Absorption: Last 12 months, an Average of 49 Sales/Month Active Inventory as of February 28, 2022 = 90

### Months Supply of Inventory (MSI) Decreases

The total housing inventory at the end of February 2022 decreased 10.89% to 90 existing homes available for sale. Over the last 12 months this area has had an average of 49 closed sales per month. This represents an unsold inventory index of 1.83 MSI for this period.

### Sales Success for February 2022 is Positive

Overall, with Median Prices going up and Days on Market decreasing, the Listed versus Closed Ratio finished weak this month.

There were 57 New Listings in February 2022, up 54.05% from last year at 37. Furthermore, there were 42 Closed Listings this month versus last year at 30, a 40.00% increase.

Closed versus Listed trends yielded a 73.7% ratio, down from previous year's, February 2021, at 81.1%, a 9.12% downswing. This will certainly create pressure on a decreasing Monthi 1/2s Supply of Inventory (MSI) in the months to come.