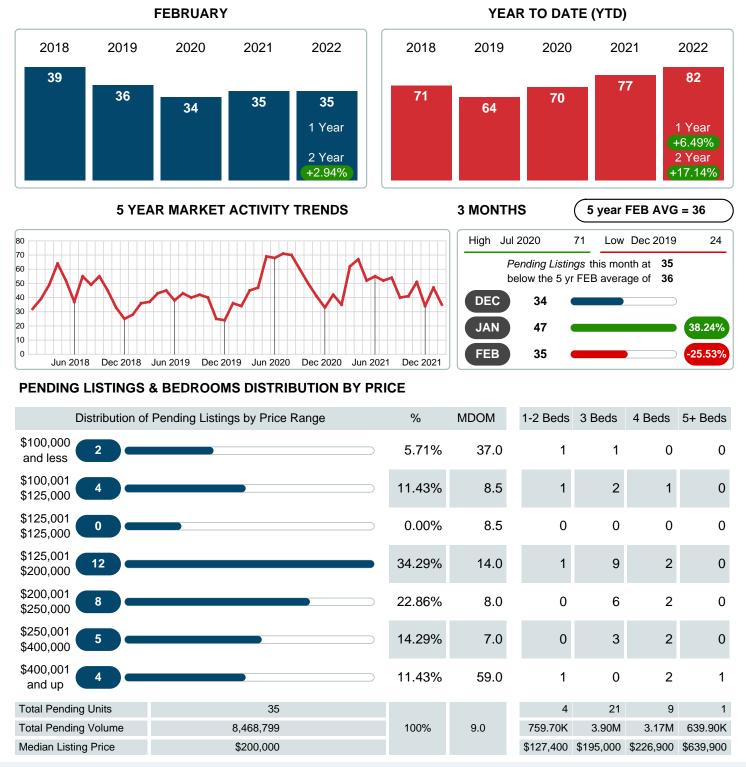

### PENDING LISTINGS

Report produced on Aug 09, 2023 for MLS Technology Inc.

Contact: MLS Technology Inc.

Phone: 918-663-7500

Email: support@mlstechnology.com