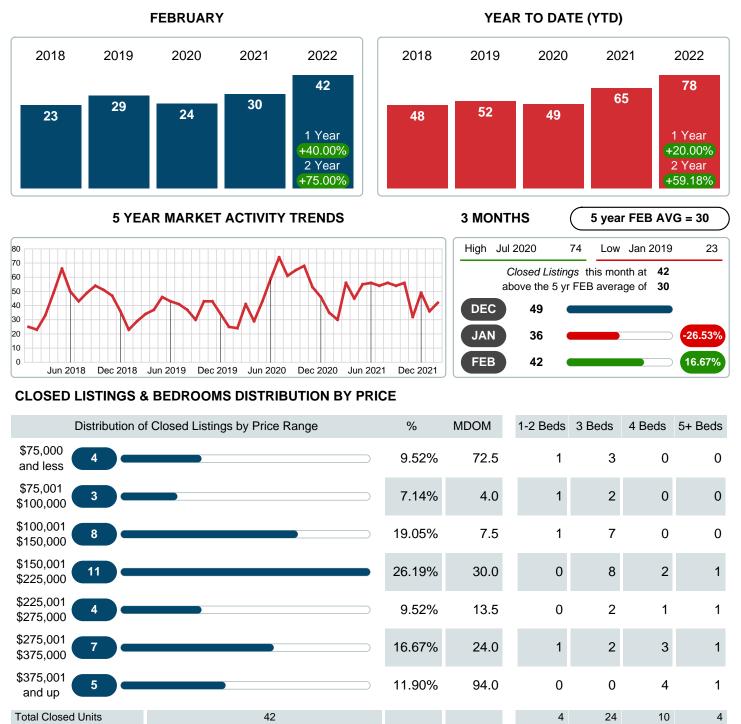

## CLOSED LISTINGS

Report produced on Aug 09, 2023 for MLS Technology Inc.

Median Closed Price \$201,000 Contact: MLS Technology Inc.

9,138,500

**Total Closed Volume** 

Phone: 918-663-7500

100%

16.5

581.40K

Email: support@mlstechnology.com

\$100,200 \$156,000 \$338,500 \$297,500

3.87M

3.49M

Reports produced and compiled by RE STATS Inc. Information is deemed reliable but not guaranteed. Does not reflect all market activity.

1.20M