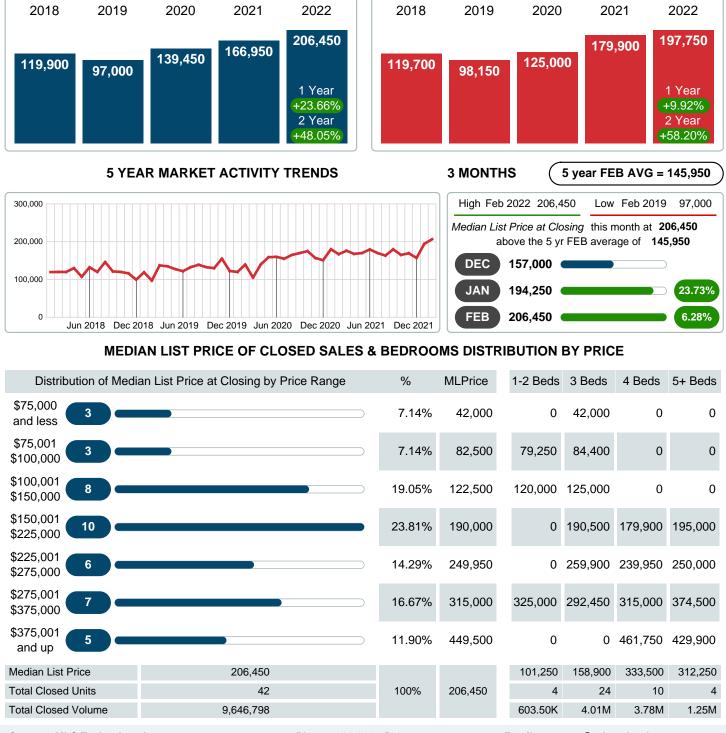

### MONTHLY INVENTORY ANALYSIS

Report produced on Aug 09, 2023 for MLS Technology Inc.

| Compared                                      | February |         |         |
|-----------------------------------------------|----------|---------|---------|
| Metrics                                       | 2021     | 2022    | +/-%    |
| Closed Listings                               | 30       | 42      | 40.00%  |
| Pending Listings                              | 35       | 35      | 0.00%   |
| New Listings                                  | 37       | 57      | 54.05%  |
| Median List Price                             | 166,950  | 206,450 | 23.66%  |
| Median Sale Price                             | 164,950  | 201,000 | 21.86%  |
| Median Percent of Selling Price to List Price | 98.44%   | 98.34%  | -0.11%  |
| Median Days on Market to Sale                 | 44.00    | 16.50   | -62.50% |
| End of Month Inventory                        | 101      | 90      | -10.89% |
| Months Supply of Inventory                    | 2.01     | 1.83    | -8.93%  |

### Median Sale Price Going Up

According to the preliminary trends, this market area has experienced some upward momentum with the increase of Median Price this month. Prices went up 21.86% in February 2022 to \$201,000 versus the previous year at \$164,950.

## MEDIAN LIST PRICE AT CLOSING

Report produced on Aug 09, 2023 for MLS Technology Inc.

Contact: MLS Technology Inc.

Phone: 918-663-7500

Email: support@mlstechnology.com