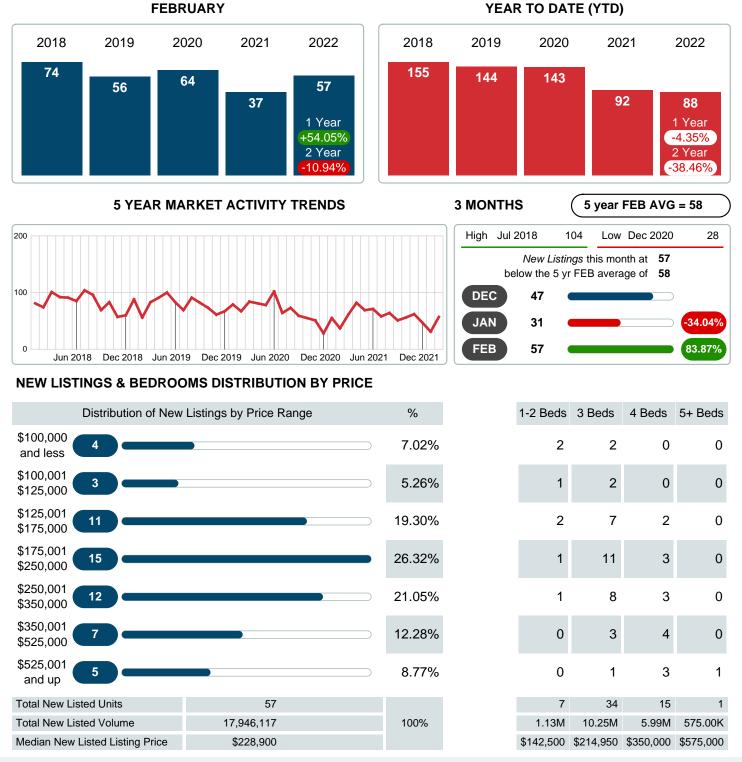

### **NEW LISTINGS**

Report produced on Aug 09, 2023 for MLS Technology Inc.

Contact: MLS Technology Inc.

Phone: 918-663-7500

Email: support@mlstechnology.com