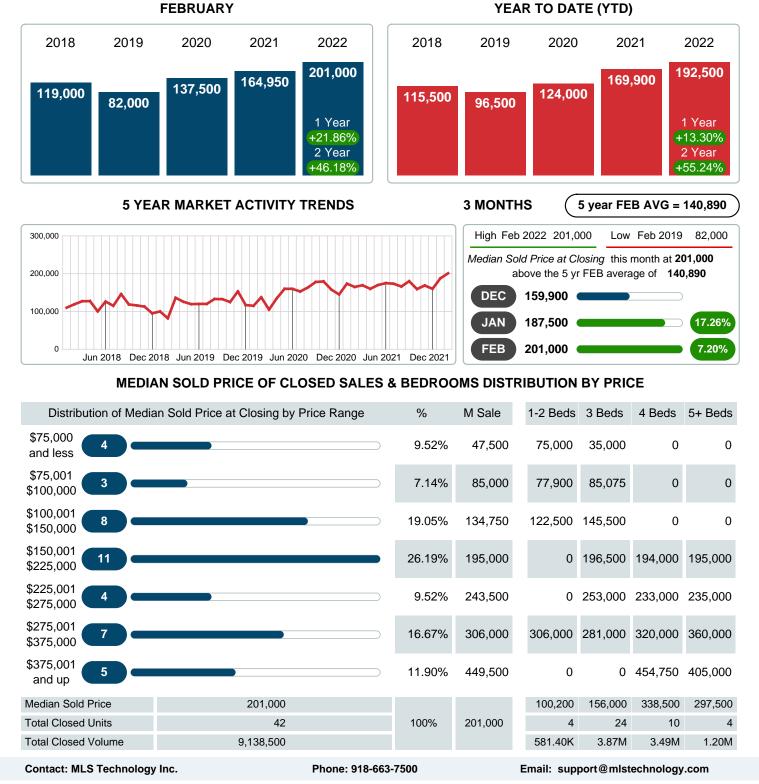

### MEDIAN SOLD PRICE AT CLOSING

Report produced on Aug 09, 2023 for MLS Technology Inc.

**FEBRUARY** 

### Median Sale Price Going Up

According to the preliminary trends, this market area has experienced some upward momentum with the increase of Median Price this month. Prices went up 21.86% in February 2022 to \$201,000 versus the previous year at \$164,950.

### Median Days on Market Shortens

The median number of 16.50 days that homes spent on the market before selling decreased by 27.50 days or 62.50% in February 2022 compared to last year's same month at 44.00 DOM.

### MONTHLY INVENTORY ANALYSIS

Report produced on Aug 09, 2023 for MLS Technology Inc.

| Compared                                      | February |         |         |
|-----------------------------------------------|----------|---------|---------|
| Metrics                                       | 2021     | 2022    | +/-%    |
| Closed Listings                               | 30       | 42      | 40.00%  |
| Pending Listings                              | 35       | 35      | 0.00%   |
| New Listings                                  | 37       | 57      | 54.05%  |
| Median List Price                             | 166,950  | 206,450 | 23.66%  |
| Median Sale Price                             | 164,950  | 201,000 | 21.86%  |
| Median Percent of Selling Price to List Price | 98.44%   | 98.34%  | -0.11%  |
| Median Days on Market to Sale                 | 44.00    | 16.50   | -62.50% |
| End of Month Inventory                        | 101      | 90      | -10.89% |
| Months Supply of Inventory                    | 2.01     | 1.83    | -8.93%  |