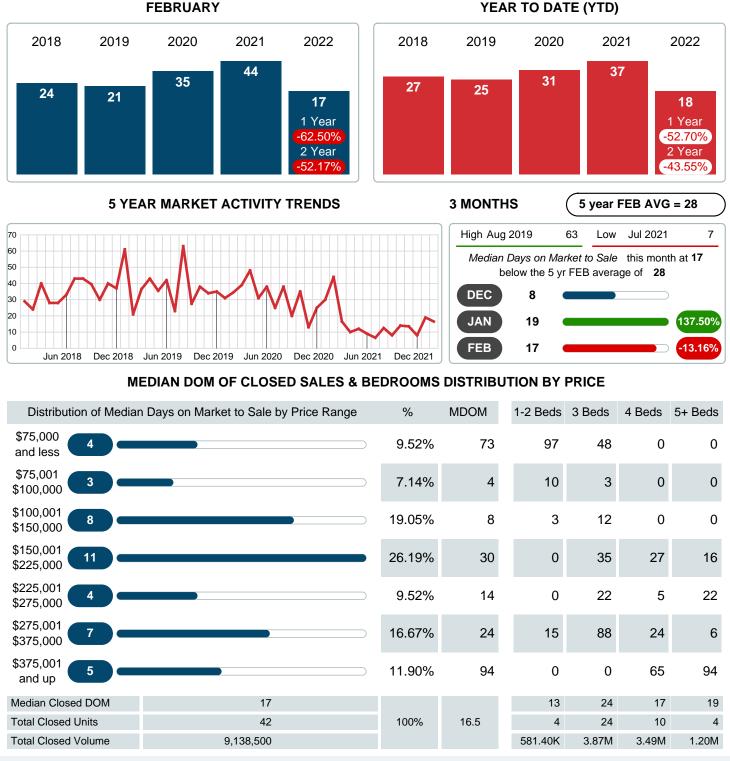

### MONTHLY INVENTORY ANALYSIS

Report produced on Aug 09, 2023 for MLS Technology Inc.

| Compared                                      | February |         |         |
|-----------------------------------------------|----------|---------|---------|
| Metrics                                       | 2021     | 2022    | +/-%    |
| Closed Listings                               | 30       | 42      | 40.00%  |
| Pending Listings                              | 35       | 35      | 0.00%   |
| New Listings                                  | 37       | 57      | 54.05%  |
| Median List Price                             | 166,950  | 206,450 | 23.66%  |
| Median Sale Price                             | 164,950  | 201,000 | 21.86%  |
| Median Percent of Selling Price to List Price | 98.44%   | 98.34%  | -0.11%  |
| Median Days on Market to Sale                 | 44.00    | 16.50   | -62.50% |
| End of Month Inventory                        | 101      | 90      | -10.89% |
| Months Supply of Inventory                    | 2.01     | 1.83    | -8.93%  |

### Median Days on Market Shortens

The median number of 16.50 days that homes spent on the market before selling decreased by 27.50 days or 62.50% in February 2022 compared to last year's same month at 44.00 DOM.

## MEDIAN DAYS ON MARKET TO SALE

Report produced on Aug 09, 2023 for MLS Technology Inc.

Contact: MLS Technology Inc.

Phone: 918-663-7500

Email: support@mlstechnology.com

**FEBRUARY** 