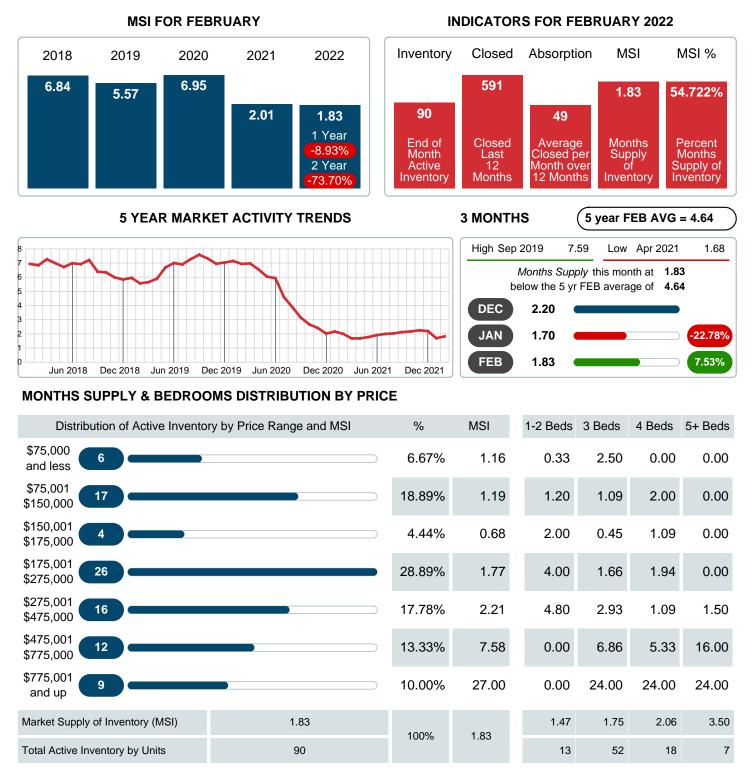

### MONTHLY INVENTORY ANALYSIS

Report produced on Aug 09, 2023 for MLS Technology Inc.

| Compared                                      | February |         |         |
|-----------------------------------------------|----------|---------|---------|
| Metrics                                       | 2021     | 2022    | +/-%    |
| Closed Listings                               | 30       | 42      | 40.00%  |
| Pending Listings                              | 35       | 35      | 0.00%   |
| New Listings                                  | 37       | 57      | 54.05%  |
| Median List Price                             | 166,950  | 206,450 | 23.66%  |
| Median Sale Price                             | 164,950  | 201,000 | 21.86%  |
| Median Percent of Selling Price to List Price | 98.44%   | 98.34%  | -0.11%  |
| Median Days on Market to Sale                 | 44.00    | 16.50   | -62.50% |
| End of Month Inventory                        | 101      | 90      | -10.89% |
| Months Supply of Inventory                    | 2.01     | 1.83    | -8.93%  |

Absorption: Last 12 months, an Average of 49 Sales/Month Active Inventory as of February 28, 2022 = 90

### Months Supply of Inventory (MSI) Decreases

The total housing inventory at the end of February 2022 decreased 10.89% to 90 existing homes available for sale. Over the last 12 months this area has had an average of 49 closed sales per month. This represents an unsold inventory index of 1.83 MSI for this period.

## MONTHS SUPPLY of INVENTORY (MSI)

Report produced on Aug 09, 2023 for MLS Technology Inc.

Contact: MLS Technology Inc.

Phone: 918-663-7500

Email: support@mlstechnology.com

**FEBRUARY** 