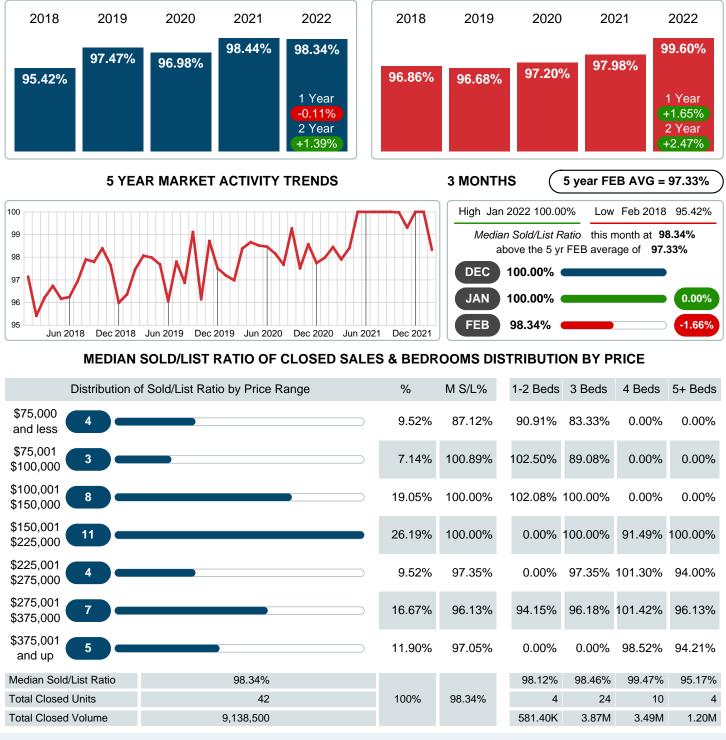

## MEDIAN PERCENT OF SELLING PRICE TO LISTING PRICE

Report produced on Aug 09, 2023 for MLS Technology Inc.

Contact: MLS Technology Inc.

Phone: 918-663-7500

Email: support@mlstechnology.com

### MONTHLY INVENTORY ANALYSIS

Report produced on Aug 09, 2023 for MLS Technology Inc.

| Compared                                      | February |         |         |
|-----------------------------------------------|----------|---------|---------|
| Metrics                                       | 2021     | 2022    | +/-%    |
| Closed Listings                               | 30       | 42      | 40.00%  |
| Pending Listings                              | 35       | 35      | 0.00%   |
| New Listings                                  | 37       | 57      | 54.05%  |
| Median List Price                             | 166,950  | 206,450 | 23.66%  |
| Median Sale Price                             | 164,950  | 201,000 | 21.86%  |
| Median Percent of Selling Price to List Price | 98.44%   | 98.34%  | -0.11%  |
| Median Days on Market to Sale                 | 44.00    | 16.50   | -62.50% |
| End of Month Inventory                        | 101      | 90      | -10.89% |
| Months Supply of Inventory                    | 2.01     | 1.83    | -8.93%  |