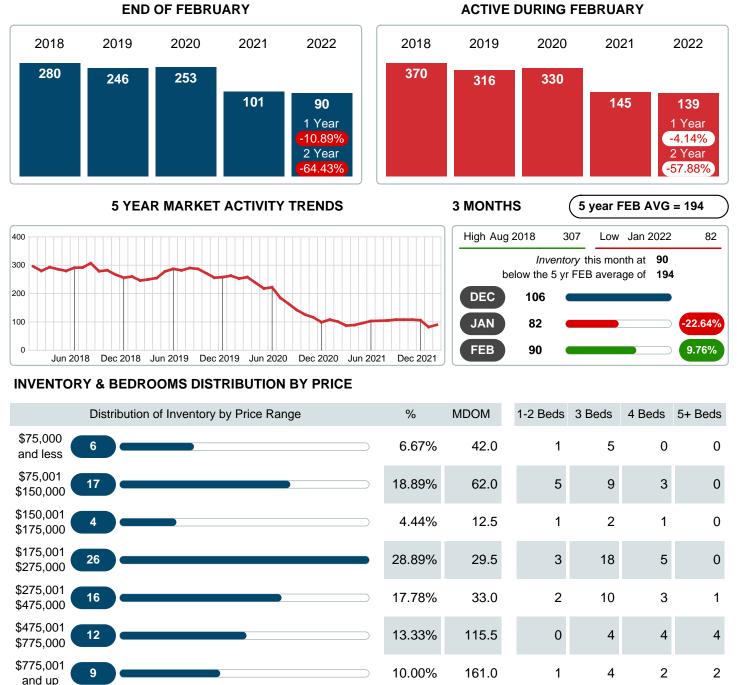

### MONTHLY INVENTORY ANALYSIS

Report produced on Aug 09, 2023 for MLS Technology Inc.

| Compared                                      | February |         |         |
|-----------------------------------------------|----------|---------|---------|
| Metrics                                       | 2021     | 2022    | +/-%    |
| Closed Listings                               | 30       | 42      | 40.00%  |
| Pending Listings                              | 35       | 35      | 0.00%   |
| New Listings                                  | 37       | 57      | 54.05%  |
| Median List Price                             | 166,950  | 206,450 | 23.66%  |
| Median Sale Price                             | 164,950  | 201,000 | 21.86%  |
| Median Percent of Selling Price to List Price | 98.44%   | 98.34%  | -0.11%  |
| Median Days on Market to Sale                 | 44.00    | 16.50   | -62.50% |
| End of Month Inventory                        | 101      | 90      | -10.89% |
| Months Supply of Inventory                    | 2.01     | 1.83    | -8.93%  |

Absorption: Last 12 months, an Average of 49 Sales/Month Active Inventory as of February 28, 2022 = 90

### Months Supply of Inventory (MSI) Decreases

The total housing inventory at the end of February 2022 decreased 10.89% to 90 existing homes available for sale. Over the last 12 months this area has had an average of 49 closed sales per month. This represents an unsold inventory index of 1.83 MSI for this period.

Closed versus Listed trends yielded a 73.7% ratio, down from previous year's, February 2021, at 81.1%, a 9.12% downswing. This will certainly create pressure on a decreasing Monthi 1/2s Supply of Inventory (MSI) in the months to come.

## **ACTIVE INVENTORY**

Report produced on Aug 09, 2023 for MLS Technology Inc.

Contact: MLS Technology Inc.

Total Active Inventory by Volume

Total Active Inventory by Units

Phone: 918-663-7500

Email: support@mlstechnology.com

## MONTHS SUPPLY of INVENTORY (MSI)

Report produced on Aug 09, 2023 for MLS Technology Inc.

Contact: MLS Technology Inc.

Phone: 918-663-7500

Email: support@mlstechnology.com

**FEBRUARY** 