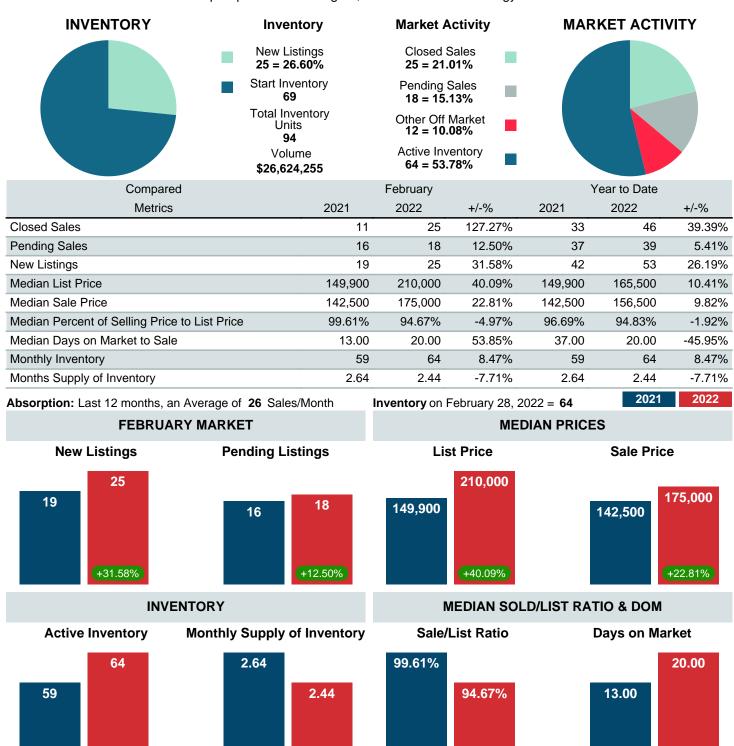

#### MONTHLY INVENTORY ANALYSIS

Report produced on Aug 09, 2023 for MLS Technology Inc.

| Compared February                             |         |         |         |  |
|-----------------------------------------------|---------|---------|---------|--|
| Metrics                                       | 2021    | +/-%    |         |  |
| Closed Listings                               | 11      | 25      | 127.27% |  |
| Pending Listings                              | 16      | 18      | 12.50%  |  |
| New Listings                                  | 19      | 25      | 31.58%  |  |
| Median List Price                             | 149,900 | 210,000 | 40.09%  |  |
| Median Sale Price                             | 142,500 | 175,000 | 22.81%  |  |
| Median Percent of Selling Price to List Price | 99.61%  | 94.67%  | -4.97%  |  |
| Median Days on Market to Sale                 | 13.00   | 20.00   | 53.85%  |  |
| End of Month Inventory                        | 59      | 64      | 8.47%   |  |
| Months Supply of Inventory                    | 2.64    | 2.44    | -7.71%  |  |

**Absorption:** Last 12 months, an Average of **26** Sales/Month **Active Inventory** as of February 28, 2022 = **64** 

#### Months Supply of Inventory (MSI) Increases

The total housing inventory at the end of February 2022 rose **8.47%** to 64 existing homes available for sale. Over the last 12 months this area has had an average of 26 closed sales per month. This represents an unsold inventory index of **2.44** MSI for this period.

#### Median Sale Price Going Up

According to the preliminary trends, this market area has experienced some upward momentum with the increase of Median Price this month. Prices went up **22.81%** in February 2022 to \$175,000 versus the previous year at \$142,500.

#### Median Days on Market Lengthens

The median number of **20.00** days that homes spent on the market before selling increased by 7.00 days or **53.85%** in February 2022 compared to last year's same month at **13.00** DOM.

#### Sales Success for February 2022 is Positive

Overall, with Median Prices going up and Days on Market increasing, the Listed versus Closed Ratio finished strong this month.

There were 25 New Listings in February 2022, up **31.58%** from last year at 19. Furthermore, there were 25 Closed Listings this month versus last year at 11, a **127.27%** increase.

Closed versus Listed trends yielded a **100.0%** ratio, up from previous year's, February 2021, at **57.9%**, a **72.73%** upswing. This will certainly create pressure on an increasing Month�s Supply of Inventory (MSI) in the months to come.