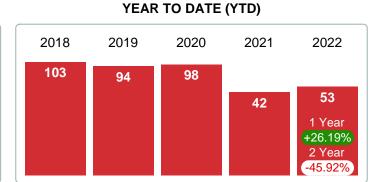

#### YEAR TO DATE (YTD)

# FEBRUARY 2018 2019 2020 2021 2022 42 40 51 19 25 1 Year +31.58% 2 Year -50 98%