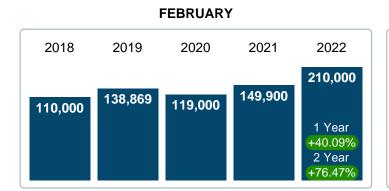

#### MONTHLY INVENTORY ANALYSIS

Report produced on Aug 09, 2023 for MLS Technology Inc.

| Compared February                             |         |         |         |  |
|-----------------------------------------------|---------|---------|---------|--|
| Metrics                                       | 2021    | +/-%    |         |  |
| Closed Listings                               | 11      | 25      | 127.27% |  |
| Pending Listings                              | 16      | 18      | 12.50%  |  |
| New Listings                                  | 19      | 25      | 31.58%  |  |
| Median List Price                             | 149,900 | 210,000 | 40.09%  |  |
| Median Sale Price                             | 142,500 | 175,000 | 22.81%  |  |
| Median Percent of Selling Price to List Price | 99.61%  | 94.67%  | -4.97%  |  |
| Median Days on Market to Sale                 | 13.00   | 20.00   | 53.85%  |  |
| End of Month Inventory                        | 59      | 64      | 8.47%   |  |
| Months Supply of Inventory                    | 2.64    | 2.44    | -7.71%  |  |

#### Median Sale Price Going Up

According to the preliminary trends, this market area has experienced some upward momentum with the increase of Median Price this month. Prices went up **22.81%** in February 2022 to \$175,000 versus the previous year at \$142,500.