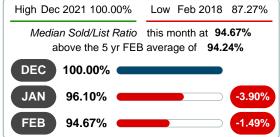

#### MEDIAN PERCENT OF SELLING PRICE TO LISTING PRICE

Report produced on Aug 09, 2023 for MLS Technology Inc.

#### **FEBRUARY**

# 2018 2019 2020 2021 2022 97.44% 92.19% 94.67% 1 Year -4.97% 2 Year +2.69%

#### 3 MONTHS

5 year FEB AVG = 94.24%