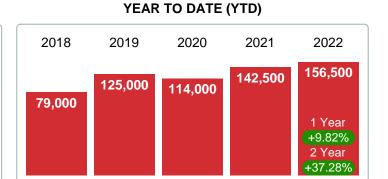

#### MEDIAN LIST PRICE AT CLOSING

Report produced on Aug 09, 2023 for MLS Technology Inc.

#### YEAR TO DATE (YTD)