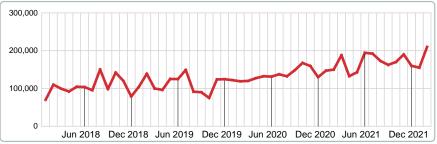

#### MEDIAN LIST PRICE AT CLOSING

Report produced on Aug 09, 2023 for MLS Technology Inc.

# 5 YEAR MARKET ACTIVITY TRENDS

3 MONTHS (

5 year FEB AVG = 145,554