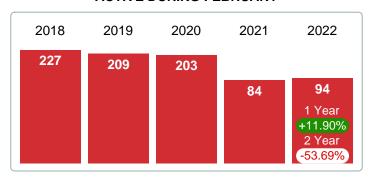

#### **CLOSED LISTINGS**

Report produced on Aug 09, 2023 for MLS Technology Inc.

# 2018 2019 2020 2021 2022 16 17 11 25 1 Year +127.27% 2 Year +47.06%