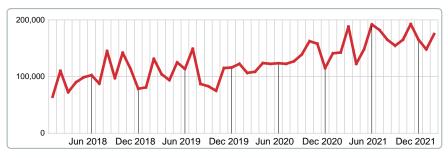

#### MEDIAN SOLD PRICE AT CLOSING

Report produced on Aug 09, 2023 for MLS Technology Inc.

# 2018 2019 2020 2021 2022 110,000 131,250 106,500 142,500 1 Year +22.81% 2 Year +64.32%

#### **5 YEAR MARKET ACTIVITY TRENDS**

#### 3 MONTHS

5 year FEB AVG = 133,050