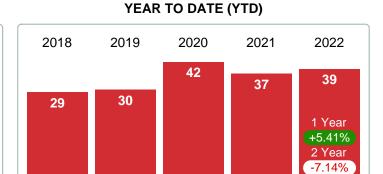

#### YEAR TO DATE (YTD)

# 2018 2019 2020 2021 2022 177 166 155 59 64 1 Year +8.47% 2 Year -58.71%