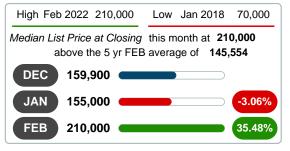

#### MEDIAN LIST PRICE AT CLOSING

Report produced on Aug 09, 2023 for MLS Technology Inc.

# 5 YEAR MARKET ACTIVITY TRENDS

3 MONTHS (

5 year FEB AVG = 145,554

#### MEDIAN LIST PRICE OF CLOSED SALES & BEDROOMS DISTRIBUTION BY PRICE

| Distribution of Media  | an List Price at Closing by Price Range |           | %      | MLPrice | 1-2 Beds | 3 Beds  | 4 Beds  | 5+ Beds |
|------------------------|-----------------------------------------|-----------|--------|---------|----------|---------|---------|---------|
| \$50,000 and less 2    |                                         | $\supset$ | 8.00%  | 28,950  | 28,950   | 0       | 0       | 0       |
| \$50,001<br>\$75,000   |                                         |           | 12.00% | 58,000  | 58,000   | 0       | 0       | 0       |
| \$75,001<br>\$125,000  |                                         |           | 12.00% | 119,500 | 110,000  | 119,750 | 0       | 0       |
| \$125,001<br>\$200,000 |                                         |           | 16.00% | 149,000 | 134,400  | 159,000 | 0       | 0       |
| \$200,001<br>\$300,000 |                                         |           | 28.00% | 234,000 | 234,000  | 232,000 | 300,000 | 0       |
| \$300,001<br>\$375,000 |                                         |           | 16.00% | 367,500 | 0        | 367,500 | 0       | 0       |
| \$375,001 and up       |                                         | $\supset$ | 8.00%  | 394,500 | 0        | 394,500 | 0       | 0       |
| Median List Price      | 210,000                                 |           |        |         | 58,950   | 240,500 | 300,000 | 0       |
| Total Closed Units     | 25                                      |           | 100%   | 210,000 | 8        | 16      | 1       |         |
| Total Closed Volume    | 5,106,600                               |           |        |         | 709.20K  | 4.10M   | 300.00K | 0.00B   |