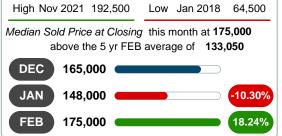

#### MEDIAN SOLD PRICE AT CLOSING

Report produced on Aug 09, 2023 for MLS Technology Inc.

# 2018 2019 2020 2021 2022 110,000 131,250 106,500 142,500 1 Year +22.81% 2 Year +64.32%

#### 3 MONTHS

5 year FEB AVG = 133,050

#### MEDIAN SOLD PRICE OF CLOSED SALES & BEDROOMS DISTRIBUTION BY PRICE

| Distribution of Media  | an Sold Price at Closing by Price Range | %      | M Sale  | 1-2 Beds | 3 Beds  | 4 Beds  | 5+ Beds |
|------------------------|-----------------------------------------|--------|---------|----------|---------|---------|---------|
| \$50,000 and less 4    |                                         | 16.00% | 37,500  | 37,500   | 0       | 0       | 0       |
| \$50,001<br>\$75,000   |                                         | 4.00%  | 58,000  | 58,000   | 0       | 0       | 0       |
| \$75,001<br>\$125,000  |                                         | 16.00% | 106,750 | 97,000   | 114,000 | 0       | 0       |
| \$125,001<br>\$200,000 |                                         | 24.00% | 170,000 | 130,000  | 175,000 | 0       | 0       |
| \$200,001<br>\$300,000 |                                         | 12.00% | 232,000 | 215,000  | 235,000 | 0       | 0       |
| \$300,001<br>\$375,000 |                                         | 16.00% | 338,500 | 0        | 355,000 | 306,500 | 0       |
| \$375,001 and up       |                                         | 12.00% | 395,000 | 0        | 395,000 | 0       | 0       |
| Median Sold Price      | 175,000                                 |        |         | 54,000   | 216,000 | 306,500 | 0       |
| Total Closed Units     | 25                                      | 100%   | 175,000 | 8        | 16      | 1       |         |
| Total Closed Volume    | 4,896,000                               |        |         | 650.00K  | 3.94M   | 306.50K | 0.00B   |