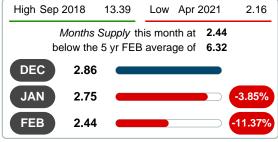

|        |       | 12        | 35        | 11        | 6         |
| Total Active Inventory by Volume      | 19,616,100         | 100%   | 51.0  | 2.11M     | 10.13M    | 4.25M     | 3.12M     |
| Median Active Inventory Listing Price | \$244,950          |        |       | \$140,950 | \$240,000 | \$315,000 | \$497,450 |

Dec 2021



Area Delimited by County Of McIntosh - Residential Property Type



Last update: Aug 09, 2023

#### MONTHS SUPPLY of INVENTORY (MSI)

Report produced on Aug 09, 2023 for MLS Technology Inc.

#### **MSI FOR FEBRUARY**

# 2018 2019 2020 2021 2022 9.28 9.49 7.75 2.64 2.44 1 Year -7.71% 2 Year -68.54%

#### **INDICATORS FOR FEBRUARY 2022**



#### **5 YEAR MARKET ACTIVITY TRENDS**

Dec 2019 Jun 2020



Dec 2020

#### 3 MONTHS 5 year FEB AVG = 6.32



#### MONTHS SUPPLY & BEDROOMS DISTRIBUTION BY PRICE

Dec 2018 Jun 2019

| Distribution of Active Inventor  | ry by Price Range and MSI | %      | MSI  | 1-2 Beds | 3 Beds | 4 Beds | 5+ Beds |
|----------------------------------|---------------------------|--------|------|----------|--------|--------|---------|
| \$100,000 and less               |                           | 9.38%  | 0.87 | 1.09     | 0.63   | 0.00   | 0.00    |
| \$100,001<br>\$150,000           |                           | 9.38%  | 1.14 | 1.09     | 1.37   | 0.00   | 0.00    |
| \$150,001<br>\$200,000           |                           | 10.94% | 1.58 | 3.00     | 1.50   | 1.33   | 0.00    |
| \$200,001<br>\$300,000           |                           | 32.81% | 5.60 | 5.14     | 6.24   | 4.36   | 6.00    |
| \$30