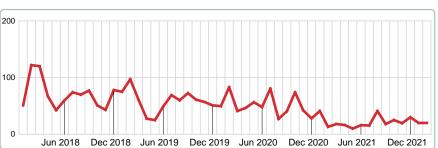

# FEBRUARY 2018 2019 2020 2021 2022 122 97 83 13 20 1 Year +53.85% 2 Year -75.90%

**3 MONTHS** 

**5 YEAR MARKET ACTIVITY TRENDS** 

5 year FEB AVG = 67

#### Median Days on Market Lengthens

The median number of **20.00** days that homes spent on the market before selling increased by 7.00 days or **53.85%** in February 2022 compared to last year's same month at **13.00** DOM.