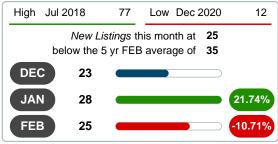

#### **NEW LISTINGS**

Report produced on Aug 09, 2023 for MLS Technology Inc.

# FEBRUARY 2018 2019 2020 2021 2022 42 40 51 19 25 1 Year +31.58% 2 Year -50 98%

### 3 MONTHS

5 year FEB AVG = 35

#### Sales Success for February 2022 is Positive

Overall, with Median Prices going up and Days on Market increasing, the Listed versus Closed Ratio finished strong this month.

There were 25 New Listings in February 2022, up **31.58%** from last year at 19. Furthermore, there were 25 Closed Listings this month versus last year at 11, a **127.27%** increase.