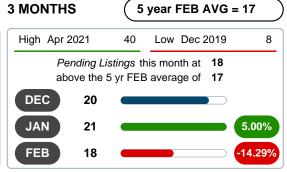

#### 3 MONTHS 5 year FEB AVG = 15

#### PENDING LISTINGS

Report produced on Aug 09, 2023 for MLS Technology Inc.