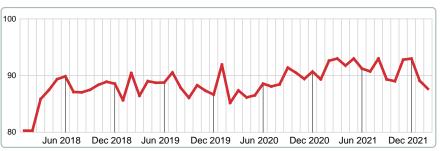

| Median Sold Price      | 175,000                                 |        |         | 54,000   | 216,000 | 306,500 | 0       |
| Total Closed Units     | 25                                      | 100%   | 175,000 | 8        | 16      | 1       |         |
| Total Closed Volume    | 4,896,000                               |        |         | 650.00K  | 3.94M   | 306.50K | 0.00B   |



Area Delimited by County Of McIntosh - Residential Property Type



Last update: Aug 09, 2023

#### MEDIAN PERCENT OF SELLING PRICE TO LISTING PRICE

Report produced on Aug 09, 2023 for MLS Technology Inc.

#### **FEBRUARY**

# 2018 2019 2020 2021 2022 97.44% 92.19% 94.67% 1 Year -4.97% 2 Year +2.69%

#### YEAR TO DATE (YTD)



#### **5 YEAR MARKET ACTIVITY TRENDS**

#### 3 MONTHS

5 year FEB AVG = 94.24%





#### MEDIAN SOLD/LIST RATIO OF CLOSED SALES & BEDROOMS DISTRIBUTION BY PRICE

|                        | Distribution of Sold/List Ratio by Price Range | %      | M S/L%  | 1-2 Beds | 3 Beds | 4 Beds  | 5+ Beds |
|------------------------|------------------------------------------------|--------|---------|----------|--------|---------|---------|
| \$50,000<br>and less   | 4                                              | 16.00% | 86.45%  | 86.45%   | 0.00%  | 0.00%   | 0.00%   |
| \$50,001<br>\$75,000   | 1                                              | 4.00%  | 100.00% | 100.00%  | 0.00%  | 0.00%   | 0.00%   |
| \$75,001<br>\$125,000  | 4                                              | 16.00% | 88.70%  | 88.18%   | 89.21% | 0.00%   | 0.00%   |
| \$125,001<br>\$200,000 | 6