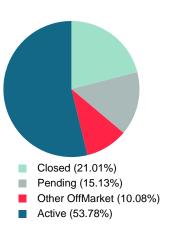

**Absorption:** Last 12 months, an Average of **26** Sales/Month **Active Inventory** as of February 28, 2022 = **64** 

#### Months Supply of Inventory (MSI) Increases

The total housing inventory at the end of February 2022 rose **8.47%** to 64 existing homes available for sale. Over the last 12 months this area has had an average of 26 closed sales per month. This represents an unsold inventory index of **2.44** MSI for this period.