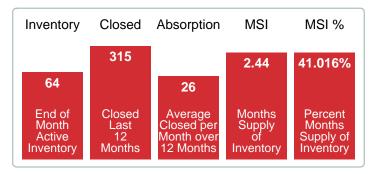

**Absorption:** Last 12 months, an Average of **26** Sales/Month **Active Inventory** as of February 28, 2022 = **64** 

#### Months Supply of Inventory (MSI) Increases

The total housing inventory at the end of February 2022 rose **8.47%** to 64 existing homes available for sale. Over the last 12 months this area has had an average of 26 closed sales per month. This represents an unsold inventory index of **2.44** MSI for this period.