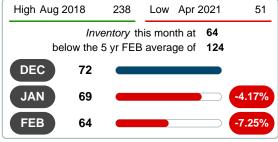

#### **ACTIVE INVENTORY**

Report produced on Aug 09, 2023 for MLS Technology Inc.

# 2018 2019 2020 2021 2022 177 166 155 59 64 1 Year +8.47% 2 Year -58.71%

#### 3 MONTHS (5 year FEB AVG = 124

#### Months Supply of Inventory (MSI) Increases

The total housing inventory at the end of February 2022 rose **8.47%** to 64 existing homes available for sale. Over the last 12 months this area has had an average of 26 closed sales per month. This represents an unsold inventory index of **2.44** MSI for this period.