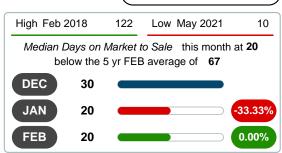

# FEBRUARY 2018 2019 2020 2021 2022 122 97 83 13 20 1 Year +53.85% 2 Year -75.90%

**3 MONTHS** 

**5 YEAR MARKET ACTIVITY TRENDS** 

5 year FEB AVG = 67

#### Median Days on Market Lengthens

The median number of **20.00** days that homes spent on the market before selling increased by 7.00 days or **53.85%** in February 2022 compared to last year's same month at **13.00** DOM.