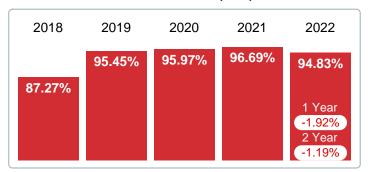

# 2018 2019 2020 2021 2022 97.44% 92.19% 94.67% 1 Year -4.97% 2 Year +2.69%

#### 3 MONTHS

5 year FEB AVG = 94.24%