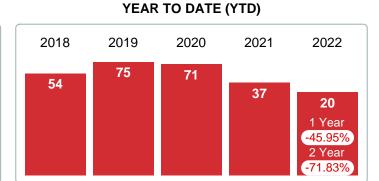

00    | 2.25   | 7.20   | 8.00    |
| \$375,001<br>\$600,000           |                           | 14.06% | 2.84 | 12.00    | 3.27   | 3.00   | 0.00    |
| \$600,001 and up                 |                           | 9.38%  | 9.00 | 0.00     | 6.00   | 4.00   | 36.00   |
| Market Supply of Inventory (MSI) | 2.44                      | 1000/  | 2.44 | 1.82     | 2.33   | 3.07   | 5.54    |
| Total Active Inventory by Units  | 64                        | 100%   | 2.44 | 12       | 35     | 11     | 6       |

Jun 2021



Area Delimited by County Of McIntosh - Residential Property Type



Last update: Aug 09, 2023

#### MEDIAN DAYS ON MARKET TO SALE

Report produced on Aug 09, 2023 for MLS Technology Inc.

# FEBRUARY 2018 2019 2020 2021 2022 122 97 83 13 20 1 Year +53.85% 2 Year -75.90%



**3 MONTHS** 



**5 YEAR MARKET ACTIVITY TRENDS** 



5 year FEB AVG = 67

#### MEDIAN DOM OF CLOSED SALES & BEDROOMS DISTRIBUTION BY PRICE

| Distribution of Median   | Days on Market to Sale by Price Range | %     | MDOM | 1-2 Beds | 3 Beds | 4 Beds  | 5+ Beds |
|--------------------------|---------------------------------------|-------|------|----------|--------|---------|---------|
| \$50,000 and less 4      |                                       | 16.00 | % 5  | 5 5      | 0      | 0       | 0       |
| \$50,001<br>\$75,000     |                                       | 4.00  | %    | 1 1      | 0      | 0       | 0       |
| \$75,001<br>\$125,000    |                                       | 16.00 | % 4′ | 1 4      | 77     | 0       | 0       |
| \$125,001<br>\$200,000 6 |