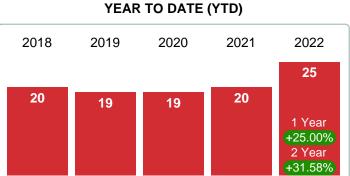

| 0      | 0       |
| \$460,001<br>and up    | 0                                              | 0.00%  | 56.5 | 0         | 0         | 0      | 0       |
| Total Close            | d Units 9                                      |        |      | 2         | 7         | 0      | 0       |
| Total Close            | d Volume 2,014,750                             | 100%   | 7.0  | 471.00K   | 1.54M     | 0.00B  | 0.00B   |
| Median Clo             | sed Price \$130,000                            |        |      | \$235,500 | \$130,000 | \$0    | \$0     |

Contact: MLS Technology Inc.

Phone: 918-663-7500



Area Delimited by County Of Sequoyah - Residential Property Type



Last update: Aug 09, 2023

#### PENDING LISTINGS

Report produced on Aug 09, 2023 for MLS Technology Inc.





**3 MONTHS** 

# 20 Dec 2019 Jun 2020 Dec 2020

**5 YEAR MARKET ACTIVITY TRENDS** 



5 year FEB AVG = 11

#### PENDING LISTINGS & BEDROOMS DISTRIBUTION BY PRICE

Dec 2018 Jun 2019

| Distribut                      | tion of Pending Listings by Price Range | %      | MDOM  | 1-2 Beds  | 3 Beds    | 4 Beds    | 5+ Beds |
|--------------------------------|-----------------------------------------|--------|-------|-----------|-----------|-----------|---------|
| \$50,000 and less 2            |                                         | 11.76% | 116.5 | 2         | 0         | 0         | 0       |
| \$50,001<br>\$70,000           |                                         | 0.00%  | 116.5 | 0         | 0         | 0         | 0       |
| \$70,001<br>\$110,000 <b>5</b> |