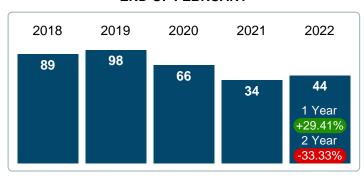

#### MONTHLY INVENTORY ANALYSIS

Report produced on Aug 09, 2023 for MLS Technology Inc.

| Compared                                      |        | February |         |  |
|-----------------------------------------------|--------|----------|---------|--|
| Metrics                                       | 2021   | 2022     | +/-%    |  |
| Closed Listings                               | 9      | 9        | 0.00%   |  |
| Pending Listings                              | 9      | 17       | 88.89%  |  |
| New Listings                                  | 5      | 26       | 420.00% |  |
| Median List Price                             | 92,000 | 130,000  | 41.30%  |  |
| Median Sale Price                             | 88,000 | 130,000  | 47.73%  |  |
| Median Percent of Selling Price to List Price | 96.33% | 99.60%   | 3.39%   |  |
| Median Days on Market to Sale                 | 42.00  | 7.00     | -83.33% |  |
| End of Month Inventory                        | 34     | 44       | 29.41%  |  |
| Months Supply of Inventory                    | 3.07   | 3.28     | 6.91%   |  |

#### Months Supply of Inventory (MSI) Increases

The total housing inventory at the end of February 2022 rose 29.41% to 44 existing homes available for sale. Over the last 12 months this area has had an average of 13 closed sales per month. This represents an unsold inventory index of 3.28 MSI for this period.