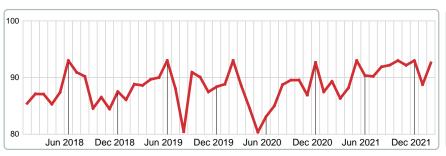

#### MEDIAN PERCENT OF SELLING PRICE TO LISTING PRICE

Report produced on Aug 09, 2023 for MLS Technology Inc.

#### **FEBRUARY**

#### YEAR TO DATE (YTD)

#### **5 YEAR MARKET ACTIVITY TRENDS**

#### 3 MONTHS

5 year FEB AVG = 97.17%