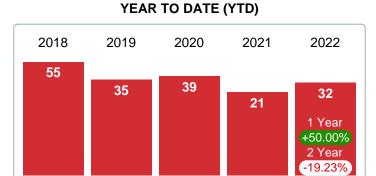

#### MEDIAN DAYS ON MARKET TO SALE

Report produced on Aug 09, 2023 for MLS Technology Inc.

2 Year

#### **FEBRUARY** 2018 2019 2020 2021 2022 42 41 15 14 1 Year

**3 MONTHS** 

**5 YEAR MARKET ACTIVITY TRENDS** 

#### **Median Days on Market Shortens**

The median number of **7.00** days that homes spent on the market before selling decreased by 35.00 days or **83.33%** in February 2022 compared to last year's same month at **42.00** DOM.