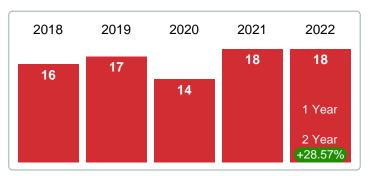

#### PENDING LISTINGS

Report produced on Aug 09, 2023 for MLS Technology Inc.

**3 MONTHS** 

#### PENDING LISTINGS & BEDROOMS DISTRIBUTION BY PRICE

Dec 2018 Jun 2019

| Distribut                      | tion of Pending Listings by Price Range | %      | MDOM  | 1-2 Beds  | 3 Beds    | 4 Beds    | 5+ Beds |
|--------------------------------|-----------------------------------------|--------|-------|-----------|-----------|-----------|---------|
| \$50,000 and less 2            |                                         | 11.76% | 116.5 | 2         | 0         | 0         | 0       |
| \$50,001<br>\$70,000           |                                         | 0.00%  | 116.5 | 0         | 0         | 0         | 0       |
| \$70,001<br>\$110,000 <b>5</b> |                                         | 29.41% | 10.0  | 1         | 4         | 0         | 0       |
| \$110,001<br>\$150,000         |                                         | 23.53% | 5.0   | 0         | 4         | 0         | 0       |
| \$150,001<br>\$400,000         |                                         | 17.65% | 1.0   | 1         | 1         | 1         | 0       |
| \$400,001<br>\$520,000         |                                         | 5.88%  | 2.0   | 1         | 0         | 0         | 0       |
| \$520,001 and up 2             |                                         | 11.76% | 58.5  | 0         | 2         | 0         | 0       |
| Total Pending Units            | 17                                      |        |       | 5         | 11        | 1         | 0       |
| Total Pending Volum            | e 3,575,140                             | 100%   | 10.0  | 1.04M     | 2.26M     | 277.00K   | 0.00B   |
| Median Listing Price           | \$130,000                               |        |       | \$110,000 | \$130,000 | \$277,000 | \$0     |