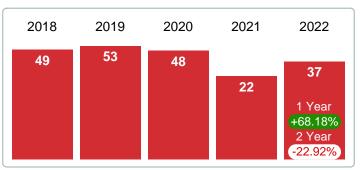

0         | 0       |
| Total Pending Units            | 17                                      |        |       | 5         | 11        | 1         | 0       |
| Total Pending Volum            | e 3,575,140                             | 100%   | 10.0  | 1.04M     | 2.26M     | 277.00K   | 0.00B   |
| Median Listing Price           | \$130,000                               |        |       | \$110,000 | \$130,000 | \$277,000 | \$0     |

Jun 2021

Phone: 918-663-7500 Contact: MLS Technology Inc. Email: support@mlstechnology.com





Area Delimited by County Of Sequoyah - Residential Property Type



#### **NEW LISTINGS**

Report produced on Aug 09, 2023 for MLS Technology Inc.

### **FEBRUARY**

# 2018 2019 2020 2021 2022 26 27 25 5 1 Year +420.00% 2 Year +4.00%

#### YEAR TO DATE (YTD)



#### **5 YEAR MARKET ACTIVITY TRENDS**



#### 3 MONTHS (5 year FEB AVG = 22



#### **NEW LISTINGS & BEDROOMS DISTRIBUTION BY PRICE**

| Distribution of New             | Listings by Price Range | %      |
|---------------------------------|-------------------------|--------|
| \$50,000 and less               |                         | 11.54% |
| \$50,001<br>\$80,000            |                         | 7.69%  |
| \$80,001<br>\$100,000           |                         | 15.38% |
| \$100,001<br>\$160,000          |                         | 26.92% |
| \$160,001<br>\$230,000          |                         | 15.38% |
| \$230,001<br>\$400,000          |                         | 15.38% |
| \$400,001<br>and up             |                         | 7.69%  |
| Total New Listed Unit