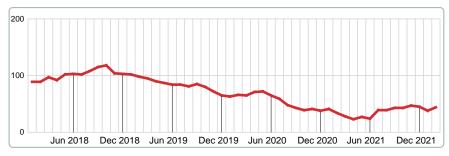

| 0         | 0       |
| 0         | 2         | 0         | 0       |
| 0         | 4         | 0         | 0       |
| 0         | 7         | 0         | 0       |
| 2         | 1         | 1         | 0       |
| 1         | 3         | 0         | 0       |
| 1         | 1         | 0         | 0       |
| 4         | 21        | 1         | 0       |
| 1.19M     | 3.10M     | 199.90K   | 0.00B   |
| \$289,900 | \$114,000 | \$199,900 | \$0     |

Contact: MLS Technology Inc.

Phone: 918-663-7500



Area Delimited by County Of Sequoyah - Residential Property Type



Last update: Aug 09, 2023

#### **ACTIVE INVENTORY**

Report produced on Aug 09, 2023 for MLS Technology Inc.

#### **END OF FEBRUARY**



#### **ACTIVE DURING FEBRUARY**



#### **5 YEAR MARKET ACTIVITY TRENDS**









#### **INVENTORY & BEDROOMS DISTRIBUTION BY PRICE**

| Distribution of Invento               | ory by Price Range | %      | MDOM  | 1-2 Beds  | 3 Beds    | 4 Beds      | 5+ Beds   |
|---------------------------------------|--------------------|--------|-------|-----------|-----------|-------------|-----------|
| \$50,000 and less 5                   |                    | 11.36% | 20.0  | 1         | 4         | 0           | 0         |
| \$50,001<br>\$75,000                  |                    | 2.27%  | 76.0  | 1         | 0         | 0           | 0         |
| \$75,001<br>\$125,000                 |                    | 13.64% | 54.0  | 2         | 4         | 0           | 0         |
| \$125,001<br>\$175,000                |                    | 27.27% | 50.0  | 3         | 7