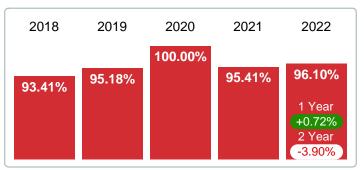

#### Months Supply of Inventory (MSI) Increases

The total housing inventory at the end of February 2022 rose 29.41% to 44 existing homes available for sale. Over the last 12 months this area has had an average of 13 closed sales per month. This represents an unsold inventory index of 3.28 MSI for this period.

#### MONTHS SUPPLY of INVENTORY (MSI)

Report produced on Aug 09, 2023 for MLS Technology Inc.

# 2018 2019 2020 2021 2022 8.97 9.64 6.55 3.07 3.28 1 Year +6.91% 2 Year -49.90%