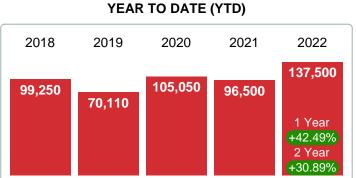

| 0       |
| \$460,001 and up       |                                         | 11.11% | 550,000 | 0        | 550,000 | 0      | 0       |
| Median List Price      | 130,000                                 |        |         | 238,500  | 130,000 | 0      | 0       |
| Total Closed Units     | 9                                       | 100%   | 130,000 | 2        | 7       |        |         |
| Total Closed Volume    | 2,141,650                               |        |         | 477.00K  | 1.66M   | 0.00B  | 0.00B   |

Contact: MLS Technology Inc. Phone: 918-663-7500 Email: support@mlstechnology.com



Area Delimited by County Of Sequoyah - Residential Property Type



Last update: Aug 09, 2023

#### MEDIAN SOLD PRICE AT CLOSING

Report produced on Aug 09, 2023 for MLS Technology Inc.





#### **5 YEAR MARKET ACTIVITY TRENDS**

#### 3 MONTHS

5 year FEB AVG = 96,820





#### MEDIAN SOLD PRICE OF CLOSED SALES & BEDROOMS DISTRIBUTION BY PRICE

| Distribution of Media  | an Sold Price at Closing by Price Range | %     |    | M Sale  | 1-2 Beds | 3 Beds  | 4 Beds | 5+ Beds |
|------------------------|-----------------------------------------|-------|----|---------|----------|---------|--------|---------|
| \$30,000 and less      |                                         | 0.0   | 0% | 550,000 | 0        | 0       | 0      | 0       |
| \$30,001<br>\$90,000   |                                         | 22.2  | 2% | 61,500  | 33,000   | 90,000  | 0      | 0       |
| \$90,001<br>\$110,000  |                                         | 11.1  | 1% | 99,750  | 0        | 99,750  |