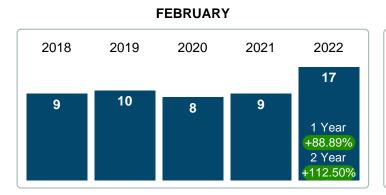

1         | 0      | 0       |
| \$460,001<br>and up    | 0                                              | 0.00%  | 56.5 | 0         | 0         | 0      | 0       |
| Total Close            | d Units 9                                      |        |      | 2         | 7         | 0      | 0       |
| Total Close            | d Volume 2,014,750                             | 100%   | 7.0  | 471.00K   | 1.54M     | 0.00B  | 0.00B   |
| Median Clo             | sed Price \$130,000                            |        |      | \$235,500 | \$130,000 | \$0    | \$0     |

Contact: MLS Technology Inc.

Phone: 918-663-7500



Area Delimited by County Of Sequoyah - Residential Property Type



Last update: Aug 09, 2023

#### PENDING LISTINGS

Report produced on Aug 09, 2023 for MLS Technology Inc.





**3 MONTHS** 

# 20 Dec 2019 Jun 2020 Dec 2020

**5 YEAR MARKET ACTIVITY TRENDS** 



5 year FEB AVG = 11

#### PENDING LISTINGS & BEDROOMS DISTRIBUTION BY PRICE

Dec 2018 Jun 2019

| Distribut                      | tion of Pending Listings by Price Range | %      | MDOM  | 1-2 Beds  | 3 Beds    | 4 Beds    | 5+ Beds |
|--------------------------------|-----------------------------------------|--------|-------|-----------|-----------|-----------|---------|
| \$50,000 and less 2            |                                         | 11.76% | 116.5 | 2         | 0         | 0         | 0       |
| \$50,001<br>\$70,000           |                                         | 0.00%  | 116.5 | 0         | 0         | 0         | 0       |
| \$70,001<br>\$110,000 <b>5</b> |