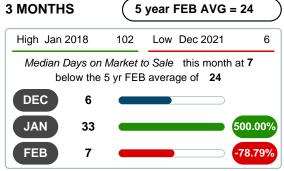

#### 3 MONTHS (

#### PENDING LISTINGS

Report produced on Aug 09, 2023 for MLS Technology Inc.

**3 MONTHS** 

#### **Median Days on Market Shortens**

The median number of **7.00** days that homes spent on the market before selling decreased by 35.00 days or **83.33%** in February 2022 compared to last year's same month at **42.00** DOM.