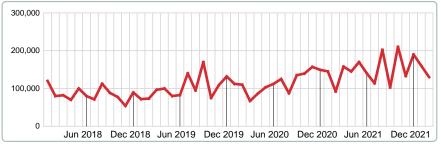

#### MEDIAN LIST PRICE AT CLOSING

Report produced on Aug 09, 2023 for MLS Technology Inc.

# 79,900 73,250 FEBRUARY 2018 2019 2020 2021 2022 109,900 92,000 1 Year +41.30% 2 Year +18.29%

### **5 YEAR MARKET ACTIVITY TRENDS**

#### 3 MONTHS

5 year FEB AVG = 97,010