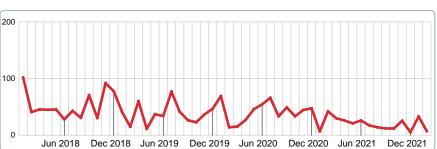

#### MEDIAN DAYS ON MARKET TO SALE

Report produced on Aug 09, 2023 for MLS Technology Inc.

2 Year

#### **FEBRUARY** 2018 2019 2020 2021 2022 42 41 15 14 1 Year

**3 MONTHS** 

**5 YEAR MARKET ACTIVITY TRENDS** 

#### **Median Days on Market Shortens**

The median number of **7.00** days that homes spent on the market before selling decreased by 35.00 days or **83.33%** in February 2022 compared to last year's same month at **42.00** DOM.