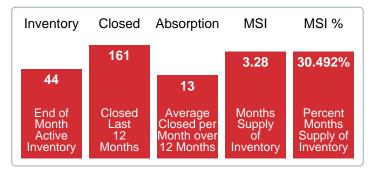

**Absorption:** Last 12 months, an Average of **13** Sales/Month **Active Inventory** as of February 28, 2022 = **44** 

#### Months Supply of Inventory (MSI) Increases

The total housing inventory at the end of February 2022 rose 29.41% to 44 existing homes available for sale. Over the last 12 months this area has had an average of 13 closed sales per month. This represents an unsold inventory index of 3.28 MSI for this period.