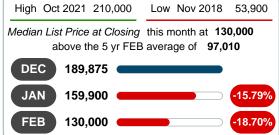

#### MEDIAN LIST PRICE AT CLOSING

Report produced on Aug 09, 2023 for MLS Technology Inc.

# 79,900 73,250 FEBRUARY 2018 2019 2020 2021 2022 109,900 92,000 1 Year +41.30% 2 Year +18.29%

#### 3 MONTHS

5 year FEB AVG = 97,010