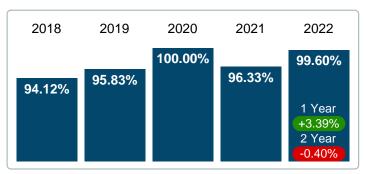

#### MONTHLY INVENTORY ANALYSIS

Report produced on Aug 09, 2023 for MLS Technology Inc.

| Compared                                      |        | February |         |  |
|-----------------------------------------------|--------|----------|---------|--|
| Metrics                                       | 2021   | 2022     | +/-%    |  |
| Closed Listings                               | 9      | 9        | 0.00%   |  |
| Pending Listings                              | 9      | 17       | 88.89%  |  |
| New Listings                                  | 5      | 26       | 420.00% |  |
| Median List Price                             | 92,000 | 130,000  | 41.30%  |  |
| Median Sale Price                             | 88,000 | 130,000  | 47.73%  |  |
| Median Percent of Selling Price to List Price | 96.33% | 99.60%   | 3.39%   |  |
| Median Days on Market to Sale                 | 42.00  | 7.00     | -83.33% |  |
| End of Month Inventory                        | 34     | 44       | 29.41%  |  |
| Months Supply of Inventory                    | 3.07   | 3.28     | 6.91%   |  |

#### MEDIAN PERCENT OF SELLING PRICE TO LISTING PRICE

Report produced on Aug 09, 2023 for MLS Technology Inc.