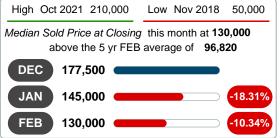

#### MEDIAN SOLD PRICE AT CLOSING

Report produced on Aug 09, 2023 for MLS Technology Inc.

#### 3 MONTHS

5 year FEB AVG = 96,820

#### MEDIAN SOLD PRICE OF CLOSED SALES & BEDROOMS DISTRIBUTION BY PRICE

| Distribution of Media  | an Sold Price at Closing by Price Range | %     |    | M Sale  | 1-2 Beds | 3 Beds  | 4 Beds | 5+ Beds |
|------------------------|-----------------------------------------|-------|----|---------|----------|---------|--------|---------|
| \$30,000 and less      |                                         | 0.0   | 0% | 550,000 | 0        | 0       | 0      | 0       |
| \$30,001<br>\$90,000   |                                         | 22.2  | 2% | 61,500  | 33,000   | 90,000  | 0      | 0       |
| \$90,001<br>\$110,000  |                                         | 11.1  | 1% | 99,750  | 0        | 99,750  | 0      | 0       |
| \$110,001<br>\$240,000 |                                         | 22.22 | 2% | 122,500 | 0        | 122,500 | 0      | 0       |
| \$240,001<br>\$400,000 |                                         | 22.2  | 2% | 324,500 | 0        | 324,500 | 0      | 0       |
| \$400,001<br>\$460,000 |                                         | 22.22 | 2% | 449,000 | 438,000  | 460,000 | 0      | 0       |
| \$460,001 and up       |                                         | 0.0   | 0% | 449,000 | 0        | 0       | 0      | 0       |
| Median Sold Price      | 130,000                                 |       |    |         | 235,500  | 130,000 | 0      | 0       |
| Total Closed Units     | 9                                       | 100%  | 6  | 130,000 | 2        | 7       |        |         |
| Total Closed Volume    | 2,014,750                               |       |    |         | 471.00K  | 1.54M   | 0.00B  | 0.00B   |