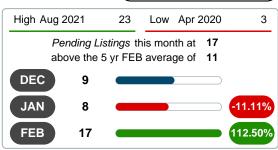

#### PENDING LISTINGS

Report produced on Aug 09, 2023 for MLS Technology Inc.

**3 MONTHS** 

# 20 Dec 2019 Jun 2020 Dec 2020

**5 YEAR MARKET ACTIVITY TRENDS** 

5 year FEB AVG = 11

#### Sales Success for February 2022 is Positive

Overall, with Median Prices going up and Days on Market decreasing, the Listed versus Closed Ratio finished weak this month.

There were 26 New Listings in February 2022, up **420.00%** from last year at 5. Furthermore, there were 9 Closed Listings this month versus last year at 9, a **0.00%** decrease.