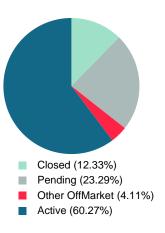

**Absorption:** Last 12 months, an Average of **13** Sales/Month **Active Inventory** as of February 28, 2022 = **44** 

#### **ACTIVE INVENTORY**

Report produced on Aug 09, 2023 for MLS Technology Inc.

#### **END OF FEBRUARY**

#### **ACTIVE DURING FEBRUARY**

#### **INVENTORY & BEDROOMS DISTRIBUTION BY PRICE**

| Distribution of Invento               | ory by Price Range | %      | MDOM  | 1-2 Beds  | 3 Beds    | 4 Beds      | 5+ Beds   |
|---------------------------------------|--------------------|--------|-------|-----------|-----------|-------------|-----------|
| \$50,000 and less 5                   |                    | 11.36% | 20.0  | 1         | 4         | 0           | 0         |
| \$50,001<br>\$75,000                  |                    | 2.27%  | 76.0  | 1         | 0         | 0           | 0         |
| \$75,001<br>\$125,000                 |                    | 13.64% | 54.0  | 2         | 4         | 0           | 0         |
| \$125,001<br>\$175,000                |                    | 27.27% | 50.0  | 3         | 7         | 2           | 0         |
| \$175,001<br>\$275,000                |                    | 15.91% | 29.0  | 2         | 2         | 3           | 0         |
| \$275,001<br>\$575,000                |                    | 20.45% | 103.0 | 2         | 3         | 3           | 1         |
| \$575,001<br>and up                   |                    | 9.09%  | 100.5 | 2         | 1         | 0           | 1         |
| Total Active Inventory by Units       | 44                 |        |       | 13        | 21        | 8           | 2         |
| Total Active Inventory by Volume      | 17,560,699         | 100%   | 68.0  | 5.91M     | 4.72M     | 2.25M       | 4.68M     |
| Median Active Inventory Listing Price | \$172,450          |        |       | \$175,000 | \$149,900 | \$214,400\$ | 2,340,000 |