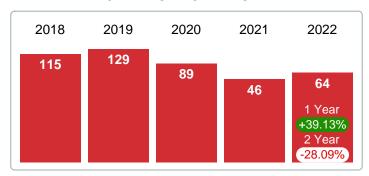

#### **ACTIVE INVENTORY**

Report produced on Aug 09, 2023 for MLS Technology Inc.

#### **END OF FEBRUARY**

#### **INVENTORY & BEDROOMS DISTRIBUTION BY PRICE**

| Distribution of Invento               | ory by Price Range | %      | MDOM  | 1-2 Beds  | 3 Beds    | 4 Beds      | 5+ Beds   |
|---------------------------------------|--------------------|--------|-------|-----------|-----------|-------------|-----------|
| \$50,000 and less 5                   |                    | 11.36% | 20.0  | 1         | 4         | 0           | 0         |
| \$50,001<br>\$75,000                  |                    | 2.27%  | 76.0  | 1         | 0         | 0           | 0         |
| \$75,001<br>\$125,000                 |                    | 13.64% | 54.0  | 2         | 4         | 0           | 0         |
| \$125,001<br>\$175,000                |                    | 27.27% | 50.0  | 3         | 7         | 2           | 0         |
| \$175,001<br>\$275,000                |                    | 15.91% | 29.0  | 2         | 2         | 3           | 0         |
| \$275,001<br>\$575,000                |                    | 20.45% | 103.0 | 2         | 3         | 3           | 1         |
| \$575,001<br>and up                   |                    | 9.09%  | 100.5 | 2         | 1         | 0           | 1         |
| Total Active Inventory by Units       | 44                 |        |       | 13        | 21        | 8           | 2         |
| Total Active Inventory by Volume      | 17,560,699         | 100%   | 68.0  | 5.91M     | 4.72M     | 2.25M       | 4.68M     |
| Median Active Inventory Listing Price | \$172,450          |        |       | \$175,000 | \$149,900 | \$214,400\$ | 2,340,000 |