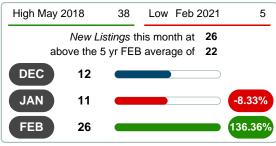

# 20 Dec 2019 Jun 2020 Dec 2020

**5 YEAR MARKET ACTIVITY TRENDS** 

5 year FEB AVG = 11