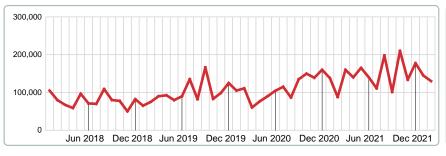

#### MEDIAN SOLD PRICE AT CLOSING

Report produced on Aug 09, 2023 for MLS Technology Inc.

#### **5 YEAR MARKET ACTIVITY TRENDS**

#### 3 MONTHS

5 year FEB AVG = 96,820