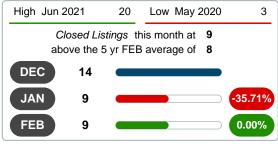

#### **CLOSED LISTINGS**

Report produced on Aug 09, 2023 for MLS Technology Inc.

#### **FEBRUARY**

#### Sales Success for February 2022 is Positive

Overall, with Median Prices going up and Days on Market decreasing, the Listed versus Closed Ratio finished weak this month.

There were 26 New Listings in February 2022, up **420.00%** from last year at 5. Furthermore, there were 9 Closed Listings this month versus last year at 9, a **0.00%** decrease.

Closed versus Listed trends yielded a **34.6**% ratio, down from previous year's, February 2021, at **180.0**%, a **80.77**% downswing. This will certainly create pressure on an increasing Month�s Supply of Inventory (MSI) in the months to come.