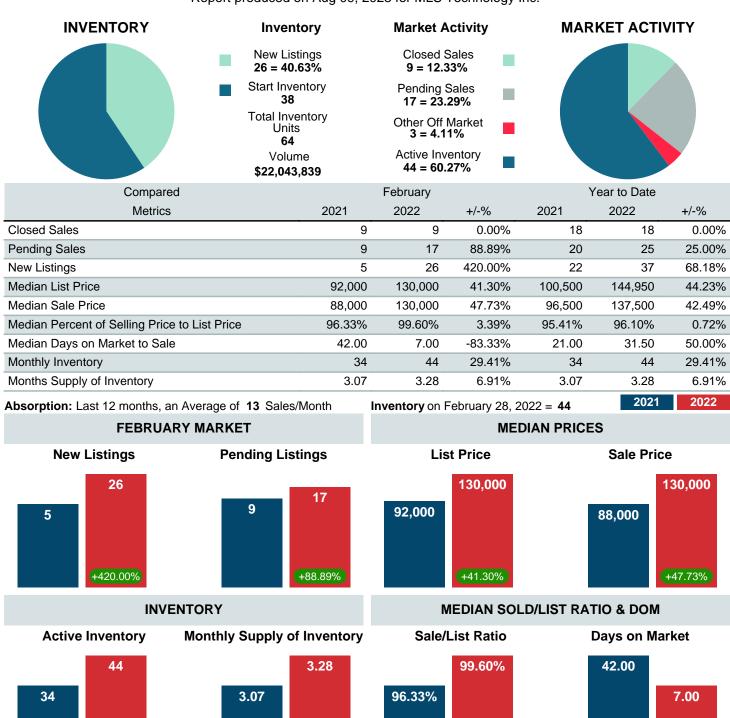

#### MONTHLY INVENTORY ANALYSIS

Report produced on Aug 09, 2023 for MLS Technology Inc.

| Compared                                      |        | February |         |  |
|-----------------------------------------------|--------|----------|---------|--|
| Metrics                                       | 2021   | 2022     | +/-%    |  |
| Closed Listings                               | 9      | 9        | 0.00%   |  |
| Pending Listings                              | 9      | 17       | 88.89%  |  |
| New Listings                                  | 5      | 26       | 420.00% |  |
| Median List Price                             | 92,000 | 130,000  | 41.30%  |  |
| Median Sale Price                             | 88,000 | 130,000  | 47.73%  |  |
| Median Percent of Selling Price to List Price | 96.33% | 99.60%   | 3.39%   |  |
| Median Days on Market to Sale                 | 42.00  | 7.00     | -83.33% |  |
| End of Month Inventory                        | 34     | 44       | 29.41%  |  |
| Months Supply of Inventory                    | 3.07   | 3.28     | 6.91%   |  |

**Absorption:** Last 12 months, an Average of **13** Sales/Month **Active Inventory** as of February 28, 2022 = **44** 

#### Months Supply of Inventory (MSI) Increases

The total housing inventory at the end of February 2022 rose 29.41% to 44 existing homes available for sale. Over the last 12 months this area has had an average of 13 closed sales per month. This represents an unsold inventory index of 3.28 MSI for this period.

#### Median Sale Price Going Up

According to the preliminary trends, this market area has experienced some upward momentum with the increase of Median Price this month. Prices went up **47.73%** in February 2022 to \$130,000 versus the previous year at \$88,000.

#### **Median Days on Market Shortens**

The median number of **7.00** days that homes spent on the market before selling decreased by 35.00 days or **83.33%** in February 2022 compared to last year's same month at **42.00** DOM.

#### Sales Success for February 2022 is Positive

Overall, with Median Prices going up and Days on Market decreasing, the Listed versus Closed Ratio finished weak this month.

There were 26 New Listings in February 2022, up **420.00%** from last year at 5. Furthermore, there were 9 Closed Listings this month versus last year at 9, a **0.00%** decrease.

Closed versus Listed trends yielded a **34.6**% ratio, down from previous year's, February 2021, at **180.0**%, a **80.77**% downswing. This will certainly create pressure on an increasing Month�s Supply of Inventory (MSI) in the months to come.