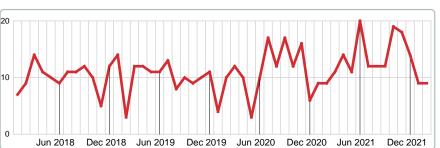

#### PENDING LISTINGS

Report produced on Aug 09, 2023 for MLS Technology Inc.

**3 MONTHS** 

# 20 Dec 2019 Jun 2020 Dec 2020

**5 YEAR MARKET ACTIVITY TRENDS** 

5 year FEB AVG = 11