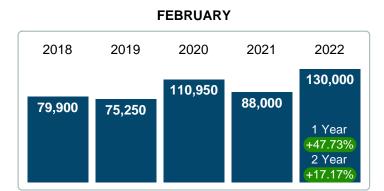

#### **FEBRUARY**

#### Median Sale Price Going Up

According to the preliminary trends, this market area has experienced some upward momentum with the increase of Median Price this month. Prices went up **47.73%** in February 2022 to \$130,000 versus the previous year at \$88,000.

### **FEBRUARY**