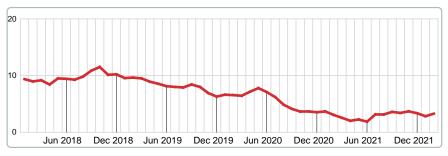

# 2018 2019 2020 2021 2022 8.97 9.64 6.55 3.07 3.28 1 Year +6.91% 2 Year -49.90%

#### **5 YEAR MARKET ACTIVITY TRENDS**