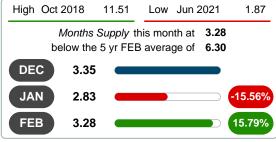

#### **MSI FOR FEBRUARY**

# 2018 2019 2020 2021 2022 8.97 9.64 6.55 3.07 3.28 1 Year +6.91% 2 Year -49.90%

#### **INDICATORS FOR FEBRUARY 2022**