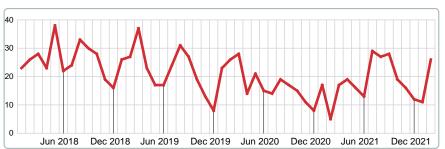

#### **5 YEAR MARKET ACTIVITY TRENDS**

# 20 Dec 2019 Jun 2020 Dec 2020

**5 YEAR MARKET ACTIVITY TRENDS** 

5 year FEB AVG = 11