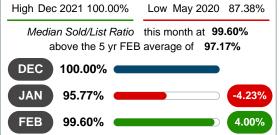

#### MEDIAN PERCENT OF SELLING PRICE TO LISTING PRICE

Report produced on Aug 09, 2023 for MLS Technology Inc.

#### 3 MONTHS

5 year FEB AVG = 97.17%