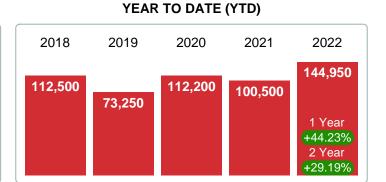

#### MONTHLY INVENTORY ANALYSIS

Report produced on Aug 09, 2023 for MLS Technology Inc.

| Compared                                      |        | February |         |  |
|-----------------------------------------------|--------|----------|---------|--|
| Metrics                                       | 2021   | 2022     | +/-%    |  |
| Closed Listings                               | 9      | 9        | 0.00%   |  |
| Pending Listings                              | 9      | 17       | 88.89%  |  |
| New Listings                                  | 5      | 26       | 420.00% |  |
| Median List Price                             | 92,000 | 130,000  | 41.30%  |  |
| Median Sale Price                             | 88,000 | 130,000  | 47.73%  |  |
| Median Percent of Selling Price to List Price | 96.33% | 99.60%   | 3.39%   |  |
| Median Days on Market to Sale                 | 42.00  | 7.00     | -83.33% |  |
| End of Month Inventory                        | 34     | 44       | 29.41%  |  |
| Months Supply of Inventory                    | 3.07   | 3.28     | 6.91%   |  |

#### Median Sale Price Going Up

According to the preliminary trends, this market area has experienced some upward momentum with the increase of Median Price this month. Prices went up **47.73%** in February 2022 to \$130,000 versus the previous year at \$88,000.