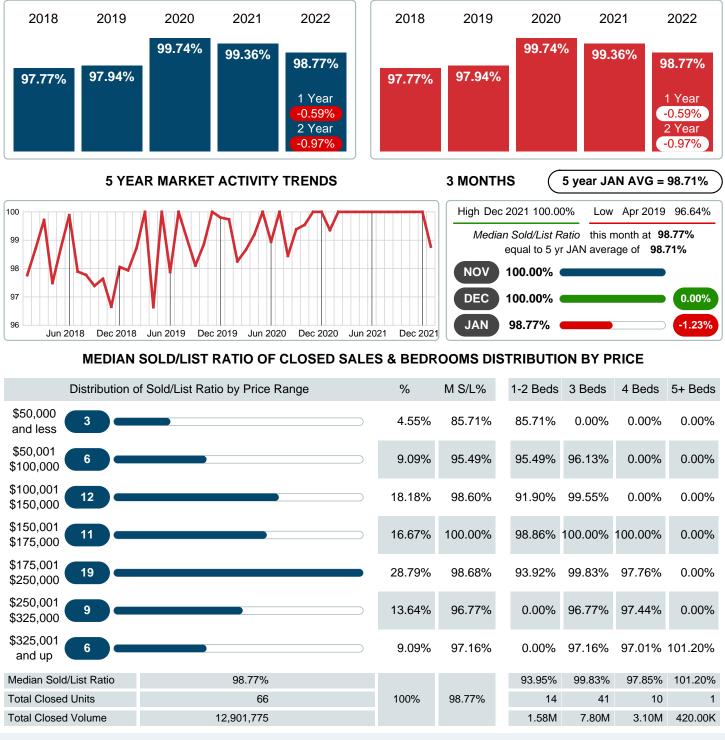

#### **Median Days on Market Shortens**

The median number of **9.50** days that homes spent on the market before selling decreased by 9.50 days or **50.00%** in January 2022 compared to last year's same month at **19.00** DOM.

## MEDIAN PERCENT OF SELLING PRICE TO LISTING PRICE

Report produced on Aug 09, 2023 for MLS Technology Inc.

Contact: MLS Technology Inc.

Phone: 918-663-7500

Reports produced and compiled by RE STATS Inc. Information is deemed reliable but not guaranteed. Does not reflect all market activity.