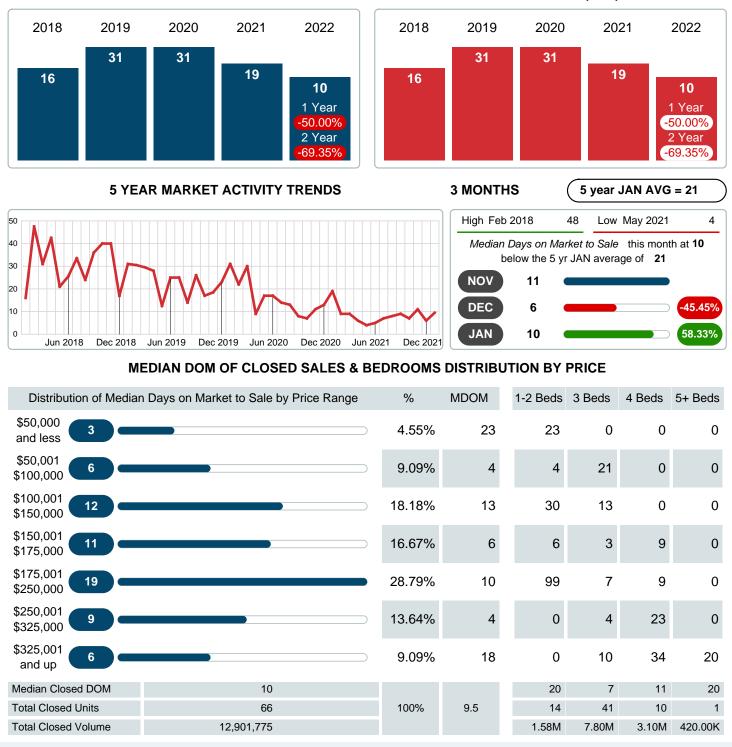

#### MONTHLY INVENTORY ANALYSIS

Report produced on Aug 09, 2023 for MLS Technology Inc.

| Compared                                      | January |         |         |
|-----------------------------------------------|---------|---------|---------|
| Metrics                                       | 2021    | 2022    | +/-%    |
| Closed Listings                               | 67      | 66      | -1.49%  |
| Pending Listings                              | 68      | 67      | -1.47%  |
| New Listings                                  | 78      | 67      | -14.10% |
| Median List Price                             | 140,000 | 177,100 | 26.50%  |
| Median Sale Price                             | 140,000 | 178,638 | 27.60%  |
| Median Percent of Selling Price to List Price | 99.36%  | 98.77%  | -0.59%  |
| Median Days on Market to Sale                 | 19.00   | 9.50    | -50.00% |
| End of Month Inventory                        | 90      | 101     | 12.22%  |
| Months Supply of Inventory                    | 1.29    | 1.30    | 0.81%   |

#### **Median Days on Market Shortens**

The median number of **9.50** days that homes spent on the market before selling decreased by 9.50 days or **50.00%** in January 2022 compared to last year's same month at **19.00** DOM.

## MEDIAN DAYS ON MARKET TO SALE

Report produced on Aug 09, 2023 for MLS Technology Inc.

Contact: MLS Technology Inc.

Phone: 918-663-7500

Email: support@mlstechnology.com

Area Delimited by County Of Creek - Residential Property Type