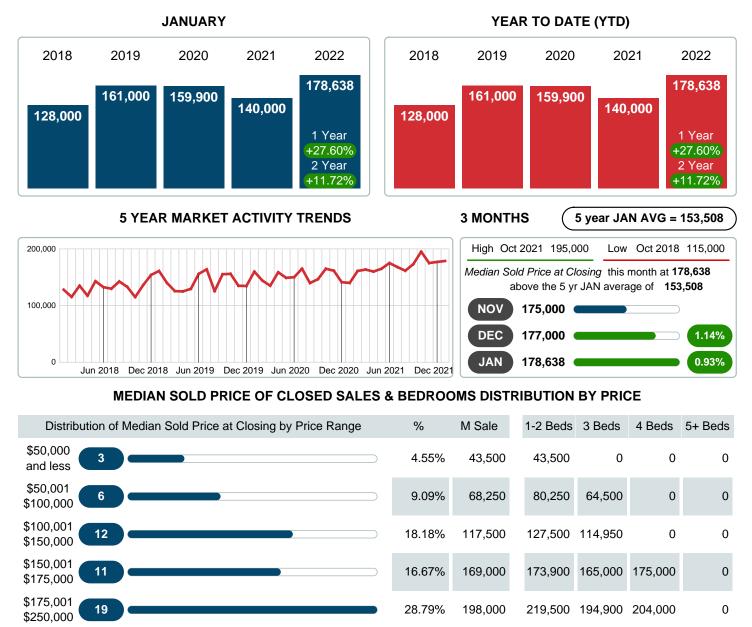

#### Median Sale Price Going Up

According to the preliminary trends, this market area has experienced some upward momentum with the increase of Median Price this month. Prices went up **27.60%** in January 2022 to \$178,638 versus the previous year at \$140,000.

## MEDIAN SOLD PRICE AT CLOSING

Report produced on Aug 09, 2023 for MLS Technology Inc.

13.64%

9.09%

100%

300,000

421,000

178,638

Reports produced and compiled by RE STATS Inc. Information is deemed reliable but not guaranteed. Does not reflect all market activity.

Phone: 918-663-7500

178,638

12,901,775

66

420,000

420.00K

0