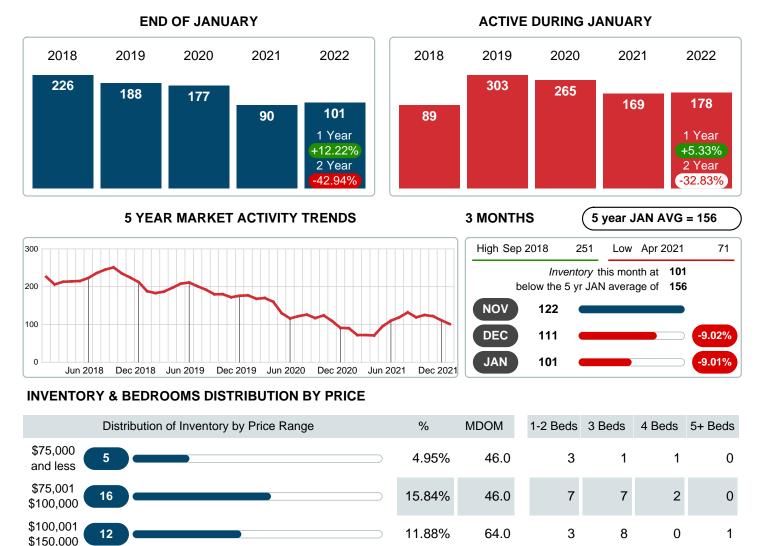

Absorption: Last 12 months, an Average of **78** Sales/Month Active Inventory as of January 31, 2022 = **101** 

#### Months Supply of Inventory (MSI) Increases

The total housing inventory at the end of January 2022 rose **12.22%** to 101 existing homes available for sale. Over the last 12 months this area has had an average of 78 closed sales per month. This represents an unsold inventory index of **1.30** MSI for this period.