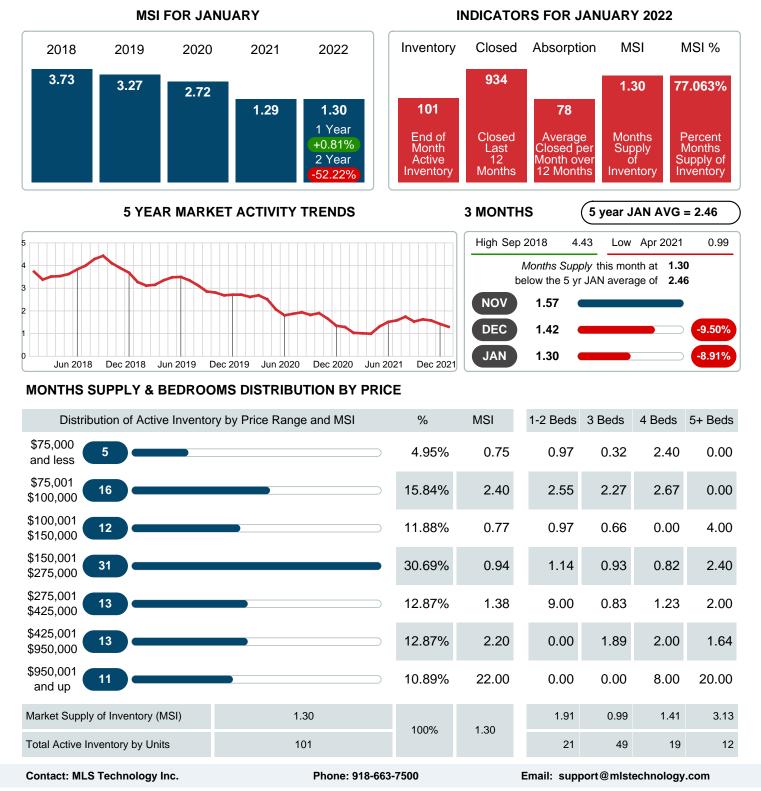

#### MONTHLY INVENTORY ANALYSIS

Report produced on Aug 09, 2023 for MLS Technology Inc.

| Compared                                      | January |         |         |
|-----------------------------------------------|---------|---------|---------|
| Metrics                                       | 2021    | 2022    | +/-%    |
| Closed Listings                               | 67      | 66      | -1.49%  |
| Pending Listings                              | 68      | 67      | -1.47%  |
| New Listings                                  | 78      | 67      | -14.10% |
| Median List Price                             | 140,000 | 177,100 | 26.50%  |
| Median Sale Price                             | 140,000 | 178,638 | 27.60%  |
| Median Percent of Selling Price to List Price | 99.36%  | 98.77%  | -0.59%  |
| Median Days on Market to Sale                 | 19.00   | 9.50    | -50.00% |
| End of Month Inventory                        | 90      | 101     | 12.22%  |
| Months Supply of Inventory                    | 1.29    | 1.30    | 0.81%   |

#### Months Supply of Inventory (MSI) Increases

The total housing inventory at the end of January 2022 rose **12.22%** to 101 existing homes available for sale. Over the last 12 months this area has had an average of 78 closed sales per month. This represents an unsold inventory index of **1.30** MSI for this period.

## **ACTIVE INVENTORY**

Report produced on Aug 09, 2023 for MLS Technology Inc.

\$150,001 2 31 30.69% 45.0 23 5 1 \$275,000 \$275,001 13 12.87% 3 4 4 73.0 2 \$425,000 \$425,001 13 12.87% 54.0 2 3 5 3 \$950,000 \$950,001 3 2 5 11 10.89% 109.0 1 and up Total Active Inventory by Units 101 21 49 19 12 41,919,858 Total Active Inventory by Volume 100% 54.0 4.50M 16.13M 8.88M 12.41M \$190,000 Median Active Inventory Listing Price \$114,900 \$185,000 \$318,000 \$724,950

## MONTHS SUPPLY of INVENTORY (MSI)

Report produced on Aug 09, 2023 for MLS Technology Inc.

JANUARY