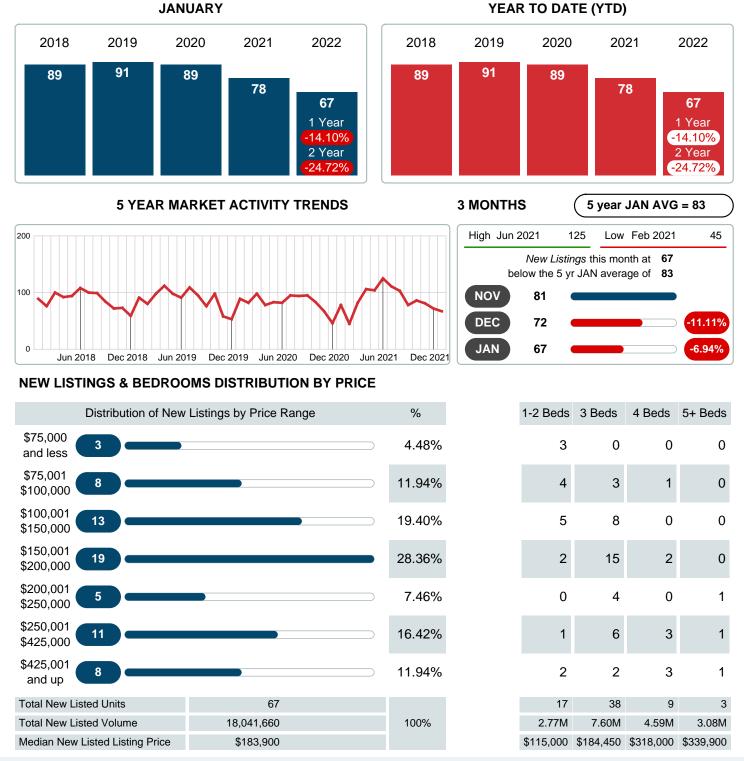

## NEW LISTINGS

Report produced on Aug 09, 2023 for MLS Technology Inc.

Contact: MLS Technology Inc.

Phone: 918-663-7500

Email: support@mlstechnology.com

Area Delimited by County Of Creek - Residential Property Type