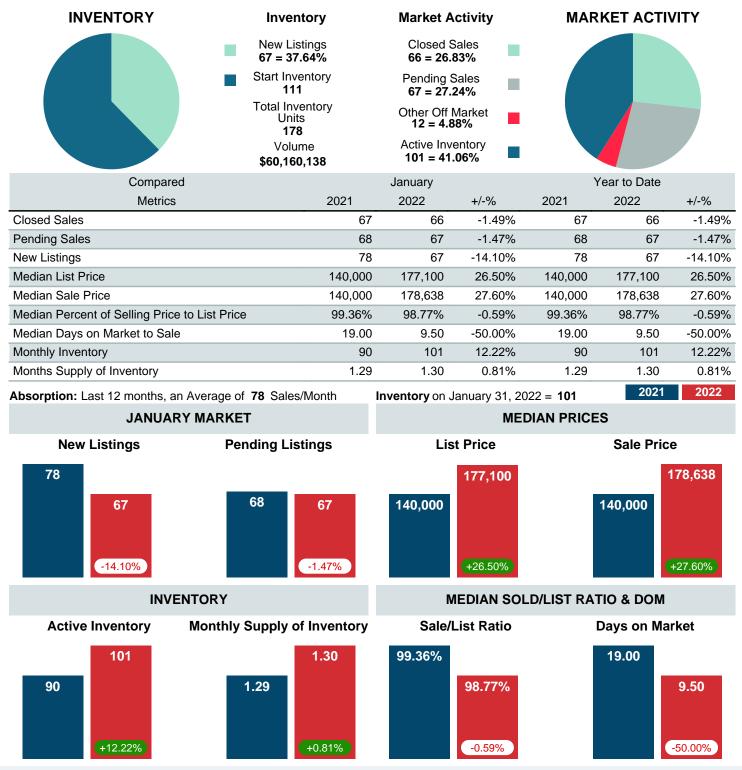

#### MONTHLY INVENTORY ANALYSIS

Report produced on Aug 09, 2023 for MLS Technology Inc.

| Compared                                      | January |         |         |
|-----------------------------------------------|---------|---------|---------|
| Metrics                                       | 2021    | 2022    | +/-%    |
| Closed Listings                               | 67      | 66      | -1.49%  |
| Pending Listings                              | 68      | 67      | -1.47%  |
| New Listings                                  | 78      | 67      | -14.10% |
| Median List Price                             | 140,000 | 177,100 | 26.50%  |
| Median Sale Price                             | 140,000 | 178,638 | 27.60%  |
| Median Percent of Selling Price to List Price | 99.36%  | 98.77%  | -0.59%  |
| Median Days on Market to Sale                 | 19.00   | 9.50    | -50.00% |
| End of Month Inventory                        | 90      | 101     | 12.22%  |
| Months Supply of Inventory                    | 1.29    | 1.30    | 0.81%   |

Absorption: Last 12 months, an Average of **78** Sales/Month Active Inventory as of January 31, 2022 = **101** 

#### Months Supply of Inventory (MSI) Increases

The total housing inventory at the end of January 2022 rose **12.22%** to 101 existing homes available for sale. Over the last 12 months this area has had an average of 78 closed sales per month. This represents an unsold inventory index of **1.30** MSI for this period.

#### Sales Success for January 2022 is Positive

Overall, with Median Prices going up and Days on Market decreasing, the Listed versus Closed Ratio finished strong this month.

There were 67 New Listings in January 2022, down **14.10%** from last year at 78. Furthermore, there were 66 Closed Listings this month versus last year at 67, a **-1.49%** decrease.

Closed versus Listed trends yielded a **98.5%** ratio, up from previous year's, January 2021, at **85.9%**, a **14.68%** upswing. This will certainly create pressure on an increasing Monthï $i_{2/2}$ s Supply of Inventory (MSI) in the months to come.

## MARKET SUMMARY

Report produced on Aug 09, 2023 for MLS Technology Inc.

Contact: MLS Technology Inc.

Phone: 918-663-7500

Email: support@mlstechnology.com