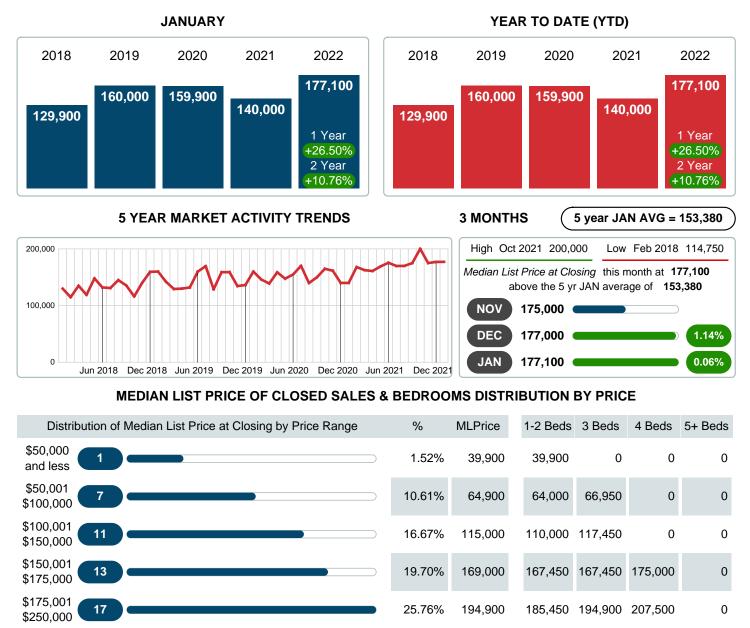

#### MONTHLY INVENTORY ANALYSIS

Report produced on Aug 09, 2023 for MLS Technology Inc.

| Compared                                      | January |         |         |
|-----------------------------------------------|---------|---------|---------|
| Metrics                                       | 2021    | 2022    | +/-%    |
| Closed Listings                               | 67      | 66      | -1.49%  |
| Pending Listings                              | 68      | 67      | -1.47%  |
| New Listings                                  | 78      | 67      | -14.10% |
| Median List Price                             | 140,000 | 177,100 | 26.50%  |
| Median Sale Price                             | 140,000 | 178,638 | 27.60%  |
| Median Percent of Selling Price to List Price | 99.36%  | 98.77%  | -0.59%  |
| Median Days on Market to Sale                 | 19.00   | 9.50    | -50.00% |
| End of Month Inventory                        | 90      | 101     | 12.22%  |
| Months Supply of Inventory                    | 1.29    | 1.30    | 0.81%   |

#### Median Sale Price Going Up

According to the preliminary trends, this market area has experienced some upward momentum with the increase of Median Price this month. Prices went up **27.60%** in January 2022 to \$178,638 versus the previous year at \$140,000.

## MEDIAN LIST PRICE AT CLOSING

Report produced on Aug 09, 2023 for MLS Technology Inc.

Contact: MLS Technology Inc. Phone

177,100

13,235,300

66

\$250,001

\$325,000 \$325,001