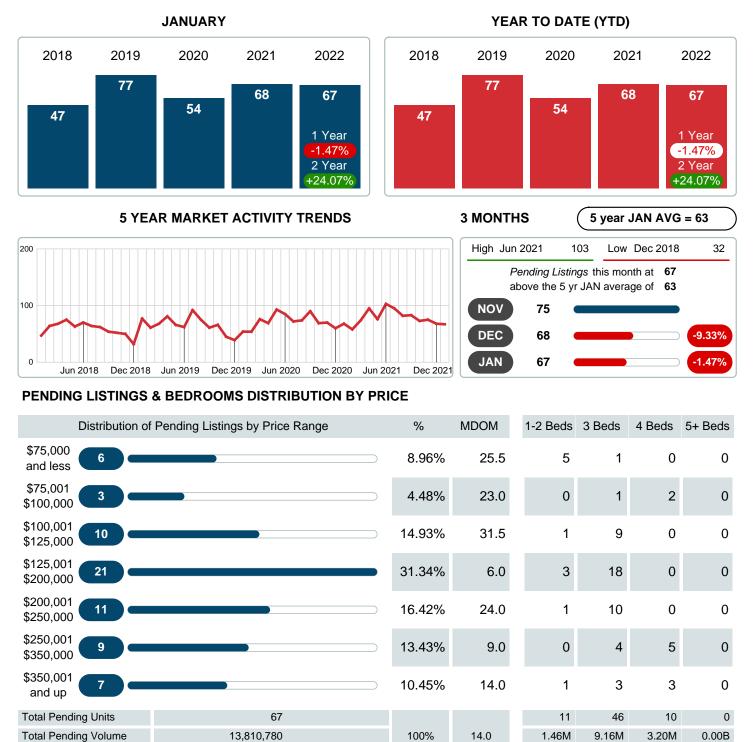

### PENDING LISTINGS

Report produced on Aug 09, 2023 for MLS Technology Inc.

Contact: MLS Technology Inc.

Median Listing Price

Phone: 918-663-7500

Email: support@mlstechnology.com

\$115,000 \$179,950 \$334,000

Reports produced and compiled by RE STATS Inc. Information is deemed reliable but not guaranteed. Does not reflect all market activity.

\$180,000

\$0

Area Delimited by County Of Creek - Residential Property Type