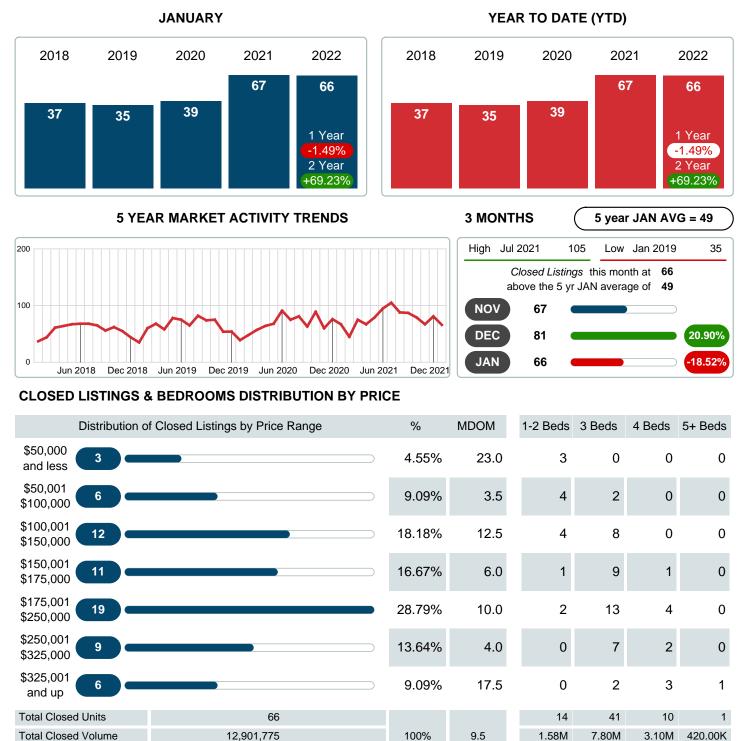

## **CLOSED LISTINGS**

Report produced on Aug 09, 2023 for MLS Technology Inc.

Contact: MLS Technology Inc.

Median Closed Price

Phone: 918-663-7500

Email: support@mlstechnology.com

\$101,500 \$179,275 \$271,000 \$420,000

Reports produced and compiled by RE STATS Inc. Information is deemed reliable but not guaranteed. Does not reflect all market activity.

\$178,638

Area Delimited by County Of Creek - Residential Property Type