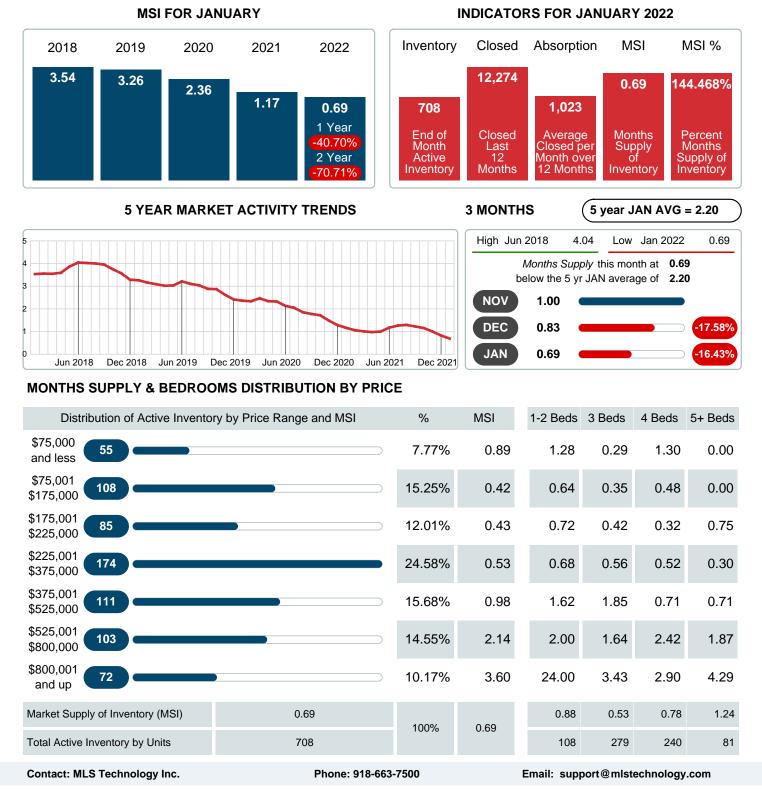

#### MONTHLY INVENTORY ANALYSIS

Report produced on Aug 09, 2023 for MLS Technology Inc.

| Compared                                       | January |         |         |
|------------------------------------------------|---------|---------|---------|
| Metrics                                        | 2021    | 2022    | +/-%    |
| Closed Listings                                | 700     | 761     | 8.71%   |
| Pending Listings                               | 887     | 892     | 0.56%   |
| New Listings                                   | 909     | 881     | -3.08%  |
| Average List Price                             | 249,024 | 266,404 | 6.98%   |
| Average Sale Price                             | 245,216 | 264,097 | 7.70%   |
| Average Percent of Selling Price to List Price | 98.60%  | 99.61%  | 1.02%   |
| Average Days on Market to Sale                 | 29.89   | 20.70   | -30.76% |
| End of Month Inventory                         | 1,107   | 708     | -36.04% |
| Months Supply of Inventory                     | 1.17    | 0.69    | -41.07% |

Absorption: Last 12 months, an Average of 1,023 Sales/Month Active Inventory as of January 31, 2022 = 708

#### Months Supply of Inventory (MSI) Decreases

The total housing inventory at the end of January 2022 decreased 36.04% to 708 existing homes available for sale. Over the last 12 months this area has had an average of 1.023 closed sales per month. This represents an unsold inventory index of 0.69 MSI for this period.

## MONTHS SUPPLY of INVENTORY (MSI)

Report produced on Aug 09, 2023 for MLS Technology Inc.

Area Delimited by County Of Tulsa - Residential Property Type