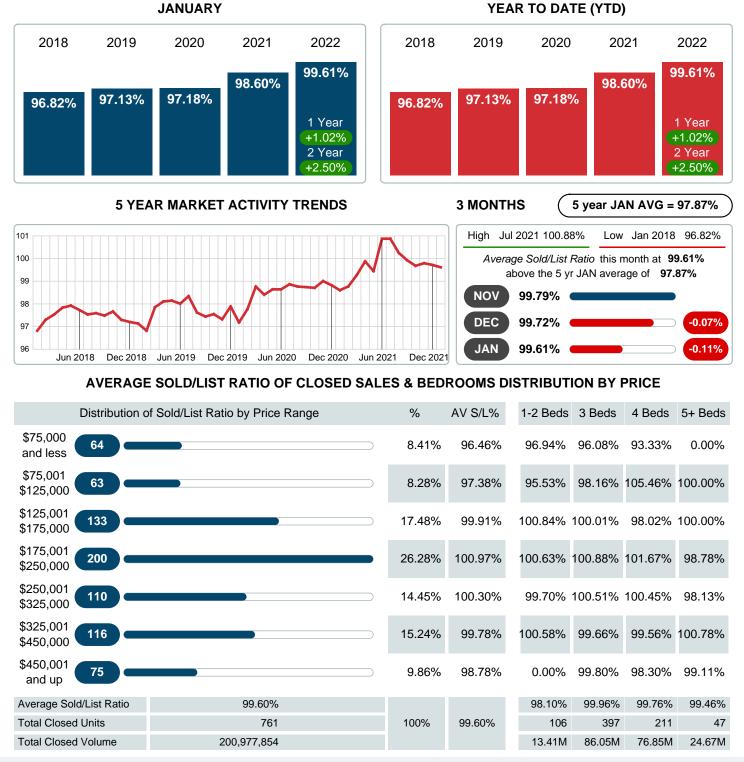

## AVERAGE PERCENT OF SELLING PRICE TO LISTING PRICE

Report produced on Aug 09, 2023 for MLS Technology Inc.

Contact: MLS Technology Inc.

Phone: 918-663-7500

Email: support@mlstechnology.com

RELLDATUM

#### Average Days on Market Shortens

The average number of **20.70** days that homes spent on the market before selling decreased by 9.20 days or 30.76% in January 2022 compared to last year's same month at 29.89 DOM.