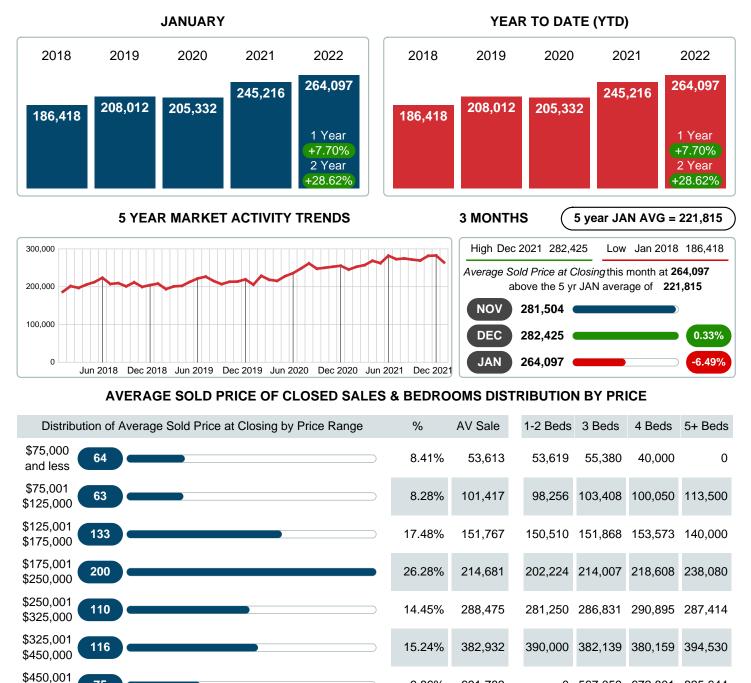

#### Average Sale Price Going Up

According to the preliminary trends, this market area has experienced some upward momentum with the increase of Average Price this month. Prices went up 7.70% in January 2022 to \$264,097 versus the previous year at \$245,216.

## AVERAGE SOLD PRICE AT CLOSING

Report produced on Aug 09, 2023 for MLS Technology Inc.

Phone: 918-663-7500

264,097

200,977,854

761

9.86%

100%

75

Contact: MLS Technology Inc.

and up

Average Sold Price

**Total Closed Units** 

**Total Closed Volume** 

691,783

264,097

0 567,059

216,752

86.05M

Email: support@mlstechnology.com

397

126,512

13.41M

106

672,801

364,221

76.85M

211

Page 9 of 11

825,644

524,818

24.67M

47

Area Delimited by County Of Tulsa - Residential Property Type