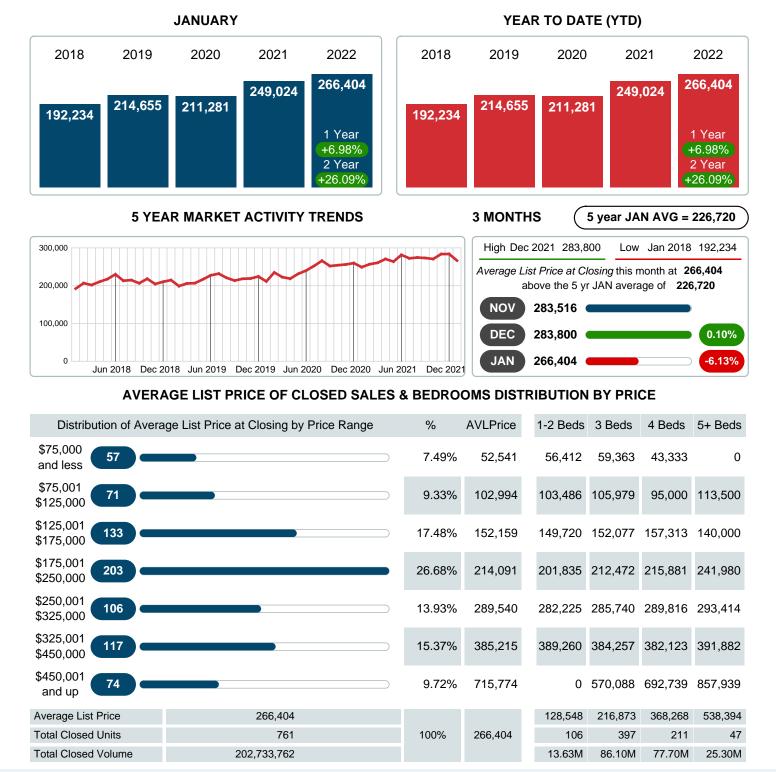

#### MONTHLY INVENTORY ANALYSIS

Report produced on Aug 09, 2023 for MLS Technology Inc.

| Compared                                       | January |         |         |
|------------------------------------------------|---------|---------|---------|
| Metrics                                        | 2021    | 2022    | +/-%    |
| Closed Listings                                | 700     | 761     | 8.71%   |
| Pending Listings                               | 887     | 892     | 0.56%   |
| New Listings                                   | 909     | 881     | -3.08%  |
| Average List Price                             | 249,024 | 266,404 | 6.98%   |
| Average Sale Price                             | 245,216 | 264,097 | 7.70%   |
| Average Percent of Selling Price to List Price | 98.60%  | 99.61%  | 1.02%   |
| Average Days on Market to Sale                 | 29.89   | 20.70   | -30.76% |
| End of Month Inventory                         | 1,107   | 708     | -36.04% |
| Months Supply of Inventory                     | 1.17    | 0.69    | -41.07% |

#### Average Sale Price Going Up

According to the preliminary trends, this market area has experienced some upward momentum with the increase of Average Price this month. Prices went up 7.70% in January 2022 to \$264,097 versus the previous year at \$245,216.

## AVERAGE LIST PRICE AT CLOSING

Report produced on Aug 09, 2023 for MLS Technology Inc.

Contact: MLS Technology Inc.

Phone: 918-663-7500

Email: support@mlstechnology.com

Area Delimited by County Of Tulsa - Residential Property Type