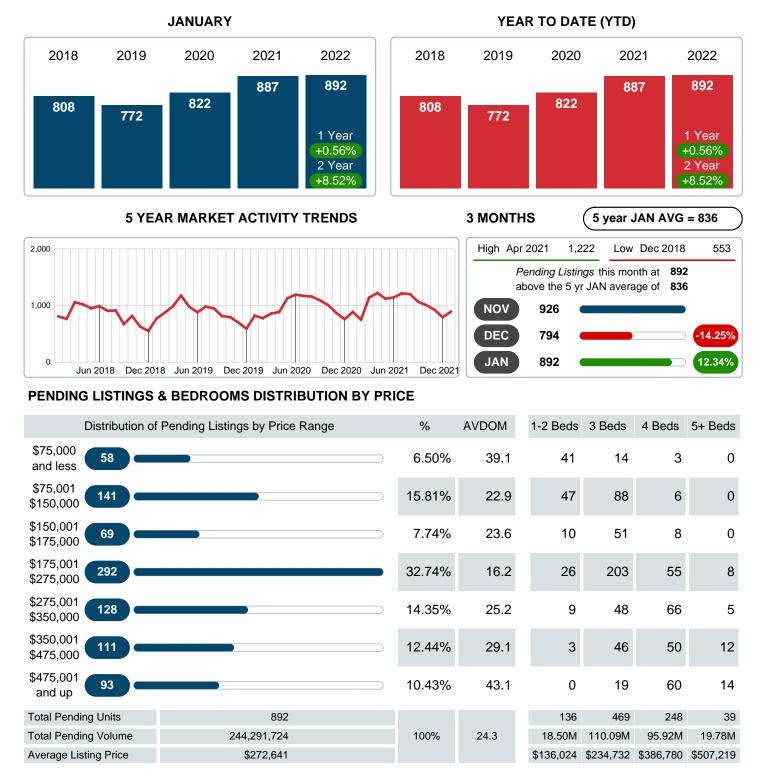

#### MONTHLY INVENTORY ANALYSIS

Report produced on Aug 09, 2023 for MLS Technology Inc.

| Compared                                       | January |         |         |
|------------------------------------------------|---------|---------|---------|
| Metrics                                        | 2021    | 2022    | +/-%    |
| Closed Listings                                | 700     | 761     | 8.71%   |
| Pending Listings                               | 887     | 892     | 0.56%   |
| New Listings                                   | 909     | 881     | -3.08%  |
| Average List Price                             | 249,024 | 266,404 | 6.98%   |
| Average Sale Price                             | 245,216 | 264,097 | 7.70%   |
| Average Percent of Selling Price to List Price | 98.60%  | 99.61%  | 1.02%   |
| Average Days on Market to Sale                 | 29.89   | 20.70   | -30.76% |
| End of Month Inventory                         | 1,107   | 708     | -36.04% |
| Months Supply of Inventory                     | 1.17    | 0.69    | -41.07% |

#### Sales Success for January 2022 is Positive

Overall, with Average Prices going up and Days on Market decreasing, the Listed versus Closed Ratio finished strong this month.

There were 881 New Listings in January 2022, down 3.08% from last year at 909. Furthermore, there were 761 Closed Listings this month versus last year at 700, a 8.71% increase.

#### PENDING LISTINGS

Report produced on Aug 09, 2023 for MLS Technology Inc.

Contact: MLS Technology Inc.

Phone: 918-663-7500

Email: support@mlstechnology.com

Area Delimited by County Of Tulsa - Residential Property Type