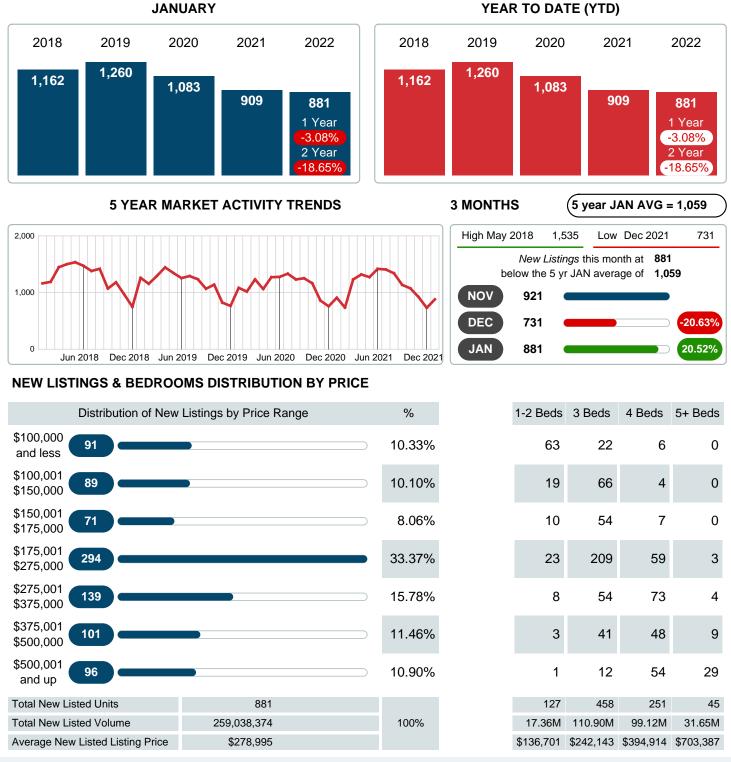

#### MONTHLY INVENTORY ANALYSIS

Report produced on Aug 09, 2023 for MLS Technology Inc.

| Compared                                       | January |         |         |
|------------------------------------------------|---------|---------|---------|
| Metrics                                        | 2021    | 2022    | +/-%    |
| Closed Listings                                | 700     | 761     | 8.71%   |
| Pending Listings                               | 887     | 892     | 0.56%   |
| New Listings                                   | 909     | 881     | -3.08%  |
| Average List Price                             | 249,024 | 266,404 | 6.98%   |
| Average Sale Price                             | 245,216 | 264,097 | 7.70%   |
| Average Percent of Selling Price to List Price | 98.60%  | 99.61%  | 1.02%   |
| Average Days on Market to Sale                 | 29.89   | 20.70   | -30.76% |
| End of Month Inventory                         | 1,107   | 708     | -36.04% |
| Months Supply of Inventory                     | 1.17    | 0.69    | -41.07% |

#### Months Supply of Inventory (MSI) Decreases

The total housing inventory at the end of January 2022 decreased 36.04% to 708 existing homes available for sale. Over the last 12 months this area has had an average of 1.023 closed sales per month. This represents an unsold inventory index of 0.69 MSI for this period.

#### Sales Success for January 2022 is Positive

Overall, with Average Prices going up and Days on Market decreasing, the Listed versus Closed Ratio finished strong this month.

There were 881 New Listings in January 2022, down 3.08% from last year at 909. Furthermore, there were 761 Closed Listings this month versus last year at 700, a 8.71% increase.

Closed versus Listed trends yielded a 86.4% ratio, up from previous year's, January 2021, at 77.0%, a 12.17% upswing. This will certainly create pressure on a decreasing Monthi¿1/2s Supply of Inventory (MSI) in the months to come.

## NEW LISTINGS

Report produced on Aug 09, 2023 for MLS Technology Inc.

Contact: MLS Technology Inc.

Phone: 918-663-7500

Email: support@mlstechnology.com

RELEDATUM