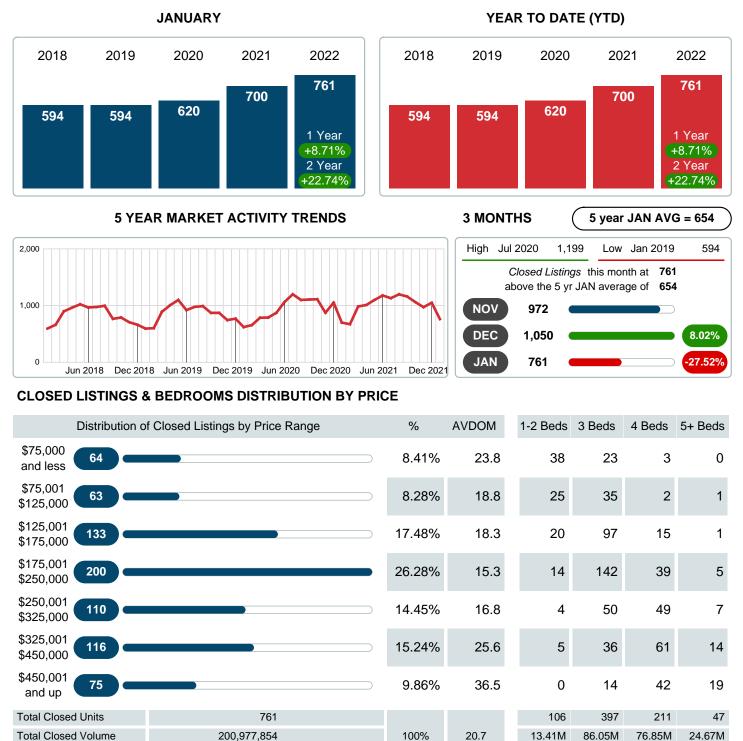

#### MONTHLY INVENTORY ANALYSIS

Report produced on Aug 09, 2023 for MLS Technology Inc.

| Compared                                       | January |         |         |
|------------------------------------------------|---------|---------|---------|
| Metrics                                        | 2021    | 2022    | +/-%    |
| Closed Listings                                | 700     | 761     | 8.71%   |
| Pending Listings                               | 887     | 892     | 0.56%   |
| New Listings                                   | 909     | 881     | -3.08%  |
| Average List Price                             | 249,024 | 266,404 | 6.98%   |
| Average Sale Price                             | 245,216 | 264,097 | 7.70%   |
| Average Percent of Selling Price to List Price | 98.60%  | 99.61%  | 1.02%   |
| Average Days on Market to Sale                 | 29.89   | 20.70   | -30.76% |
| End of Month Inventory                         | 1,107   | 708     | -36.04% |
| Months Supply of Inventory                     | 1.17    | 0.69    | -41.07% |

#### Sales Success for January 2022 is Positive

Overall, with Average Prices going up and Days on Market decreasing, the Listed versus Closed Ratio finished strong this month.

There were 881 New Listings in January 2022, down 3.08% from last year at 909. Furthermore, there were 761 Closed Listings this month versus last year at 700, a 8.71% increase.

Closed versus Listed trends yielded a 86.4% ratio, up from previous year's, January 2021, at 77.0%, a 12.17% upswing. This will certainly create pressure on a decreasing Monthi¿1/2s Supply of Inventory (MSI) in the months to come.

## CLOSED LISTINGS

Report produced on Aug 09, 2023 for MLS Technology Inc.

Contact: MLS Technology Inc.

Average Closed Price

Phone: 918-663-7500

Email: support@mlstechnology.com

86.05M

\$126,512 \$216,752 \$364,221

Reports produced and compiled by RE STATS Inc. Information is deemed reliable but not guaranteed. Does not reflect all market activity.

\$264,097

24.67M

\$524,818

RELEDATUM