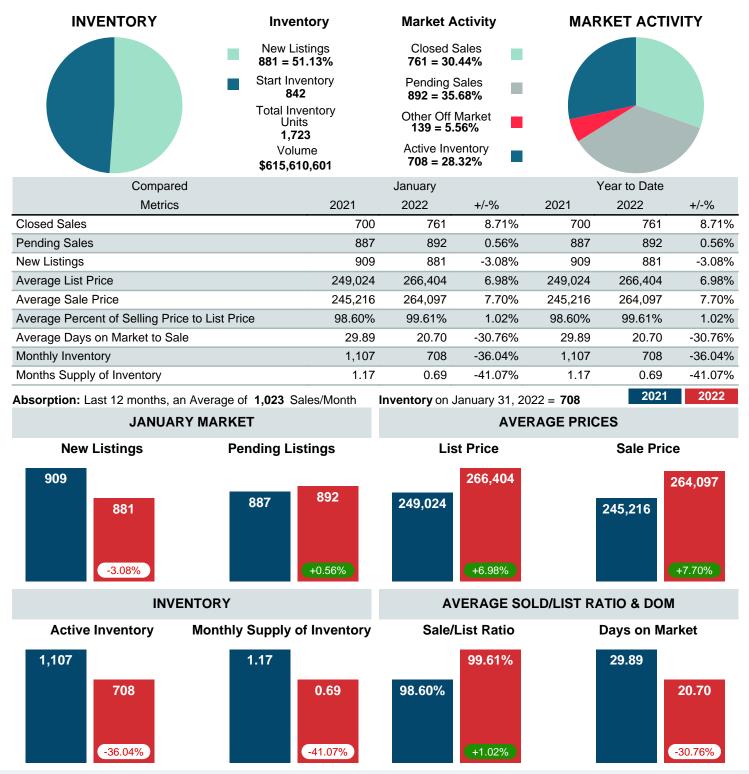

#### MONTHLY INVENTORY ANALYSIS

Report produced on Aug 09, 2023 for MLS Technology Inc.

| Compared                                       | January |         |         |
|------------------------------------------------|---------|---------|---------|
| Metrics                                        | 2021    | 2022    | +/-%    |
| Closed Listings                                | 700     | 761     | 8.71%   |
| Pending Listings                               | 887     | 892     | 0.56%   |
| New Listings                                   | 909     | 881     | -3.08%  |
| Average List Price                             | 249,024 | 266,404 | 6.98%   |
| Average Sale Price                             | 245,216 | 264,097 | 7.70%   |
| Average Percent of Selling Price to List Price | 98.60%  | 99.61%  | 1.02%   |
| Average Days on Market to Sale                 | 29.89   | 20.70   | -30.76% |
| End of Month Inventory                         | 1,107   | 708     | -36.04% |
| Months Supply of Inventory                     | 1.17    | 0.69    | -41.07% |

Absorption: Last 12 months, an Average of 1,023 Sales/Month Active Inventory as of January 31, 2022 = 708

#### Months Supply of Inventory (MSI) Decreases

The total housing inventory at the end of January 2022 decreased 36.04% to 708 existing homes available for sale. Over the last 12 months this area has had an average of 1.023 closed sales per month. This represents an unsold inventory index of 0.69 MSI for this period.

#### Sales Success for January 2022 is Positive

Overall, with Average Prices going up and Days on Market decreasing, the Listed versus Closed Ratio finished strong this month.

There were 881 New Listings in January 2022, down 3.08% from last year at 909. Furthermore, there were 761 Closed Listings this month versus last year at 700, a 8.71% increase.

Closed versus Listed trends yielded a 86.4% ratio, up from previous year's, January 2021, at 77.0%, a 12.17% upswing. This will certainly create pressure on a decreasing Monthi¿1/2s Supply of Inventory (MSI) in the months to come.