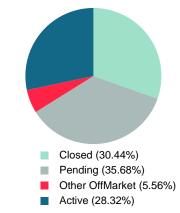

## CLOSED LISTINGS

Report produced on Aug 09, 2023 for MLS Technology Inc.

Contact: MLS Technology Inc.

Average Closed Price

Phone: 918-663-7500

Email: support@mlstechnology.com

86.05M

\$126,512 \$216,752 \$364,221

Reports produced and compiled by RE STATS Inc. Information is deemed reliable but not guaranteed. Does not reflect all market activity.

\$264,097

24.67M

\$524,818

RELEDATUM