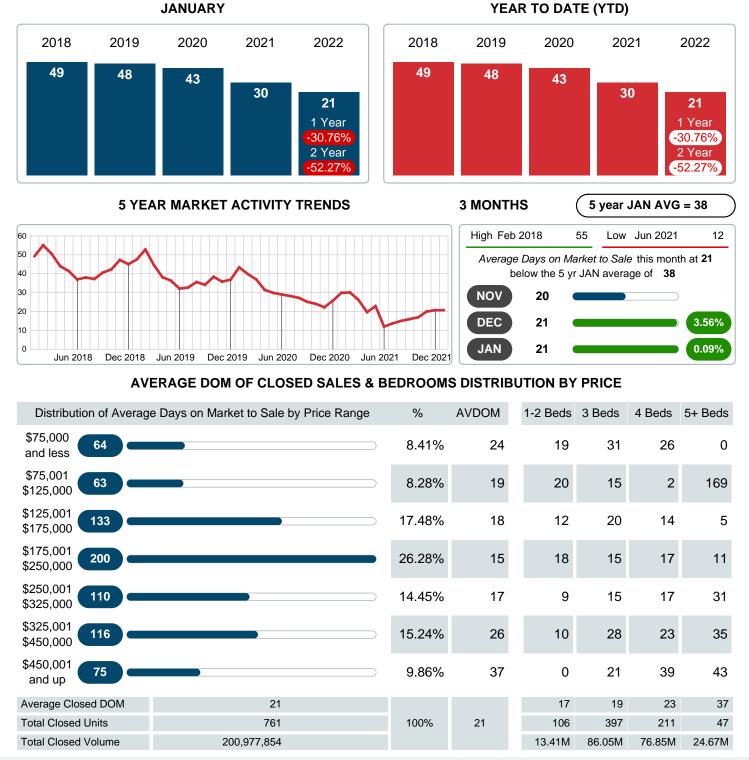

#### MONTHLY INVENTORY ANALYSIS

Report produced on Aug 09, 2023 for MLS Technology Inc.

| Compared                                       | January |         |         |
|------------------------------------------------|---------|---------|---------|
| Metrics                                        | 2021    | 2022    | +/-%    |
| Closed Listings                                | 700     | 761     | 8.71%   |
| Pending Listings                               | 887     | 892     | 0.56%   |
| New Listings                                   | 909     | 881     | -3.08%  |
| Average List Price                             | 249,024 | 266,404 | 6.98%   |
| Average Sale Price                             | 245,216 | 264,097 | 7.70%   |
| Average Percent of Selling Price to List Price | 98.60%  | 99.61%  | 1.02%   |
| Average Days on Market to Sale                 | 29.89   | 20.70   | -30.76% |
| End of Month Inventory                         | 1,107   | 708     | -36.04% |
| Months Supply of Inventory                     | 1.17    | 0.69    | -41.07% |

#### Average Days on Market Shortens

The average number of **20.70** days that homes spent on the market before selling decreased by 9.20 days or 30.76% in January 2022 compared to last year's same month at 29.89 DOM.

## AVERAGE DAYS ON MARKET TO SALE

Report produced on Aug 09, 2023 for MLS Technology Inc.

Contact: MLS Technology Inc.

Phone: 918-663-7500

Email: support@mlstechnology.com

Area Delimited by County Of Tulsa - Residential Property Type