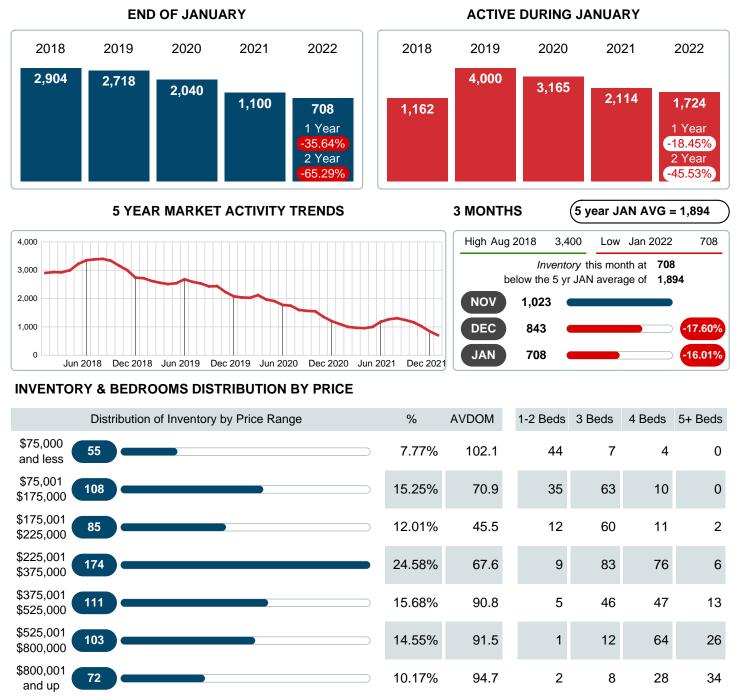

#### MONTHLY INVENTORY ANALYSIS

Report produced on Aug 09, 2023 for MLS Technology Inc.

| Compared                                       | January |         |         |
|------------------------------------------------|---------|---------|---------|
| Metrics                                        | 2021    | 2022    | +/-%    |
| Closed Listings                                | 700     | 761     | 8.71%   |
| Pending Listings                               | 887     | 892     | 0.56%   |
| New Listings                                   | 909     | 881     | -3.08%  |
| Average List Price                             | 249,024 | 266,404 | 6.98%   |
| Average Sale Price                             | 245,216 | 264,097 | 7.70%   |
| Average Percent of Selling Price to List Price | 98.60%  | 99.61%  | 1.02%   |
| Average Days on Market to Sale                 | 29.89   | 20.70   | -30.76% |
| End of Month Inventory                         | 1,107   | 708     | -36.04% |
| Months Supply of Inventory                     | 1.17    | 0.69    | -41.07% |

Absorption: Last 12 months, an Average of 1,023 Sales/Month Active Inventory as of January 31, 2022 = 708

#### Months Supply of Inventory (MSI) Decreases

The total housing inventory at the end of January 2022 decreased 36.04% to 708 existing homes available for sale. Over the last 12 months this area has had an average of 1.023 closed sales per month. This represents an unsold inventory index of 0.69 MSI for this period.

Closed versus Listed trends yielded a 86.4% ratio, up from previous year's, January 2021, at 77.0%, a 12.17% upswing. This will certainly create pressure on a decreasing Monthi¿1/2s Supply of Inventory (MSI) in the months to come.

### **ACTIVE INVENTORY**

Report produced on Aug 09, 2023 for MLS Technology Inc.

 708
 108
 279
 240
 81

 325,318,152
 100%
 78.0
 16.76M
 85.45M
 127.87M
 95.24M

 \$459,489
 \$155,218
 \$306,256
 \$532,800\$1,175,768