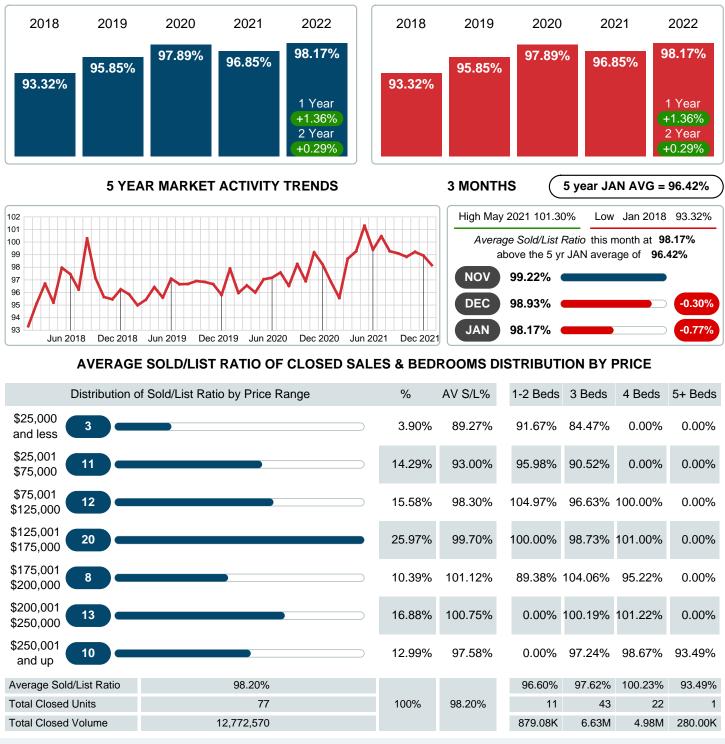

### AVERAGE PERCENT OF SELLING PRICE TO LISTING PRICE

Report produced on Aug 09, 2023 for MLS Technology Inc.

Contact: MLS Technology Inc.

Phone: 918-663-7500

Reports produced and compiled by RE STATS Inc. Information is deemed reliable but not guaranteed. Does not reflect all market activity.