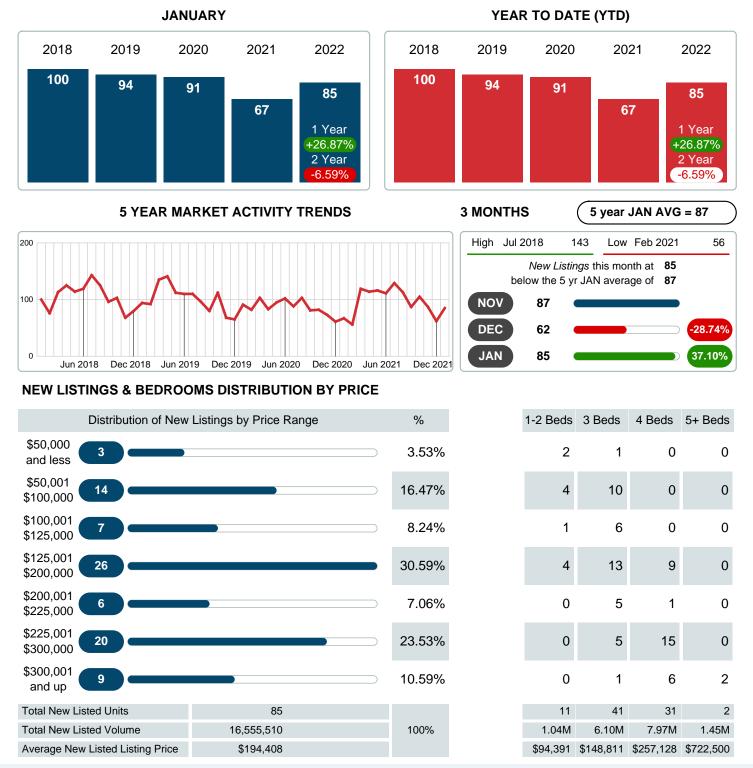

### MONTHLY INVENTORY ANALYSIS

Report produced on Aug 09, 2023 for MLS Technology Inc.

| Compared                                       | January |         |         |
|------------------------------------------------|---------|---------|---------|
| Metrics                                        | 2021    | 2022    | +/-%    |
| Closed Listings                                | 64      | 77      | 20.31%  |
| Pending Listings                               | 73      | 80      | 9.59%   |
| New Listings                                   | 67      | 85      | 26.87%  |
| Average List Price                             | 151,278 | 168,007 | 11.06%  |
| Average Sale Price                             | 147,877 | 165,878 | 12.17%  |
| Average Percent of Selling Price to List Price | 96.85%  | 98.17%  | 1.36%   |
| Average Days on Market to Sale                 | 31.38   | 26.06   | -16.92% |
| End of Month Inventory                         | 56      | 102     | 82.14%  |
| Months Supply of Inventory                     | 0.73    | 1.20    | 64.66%  |

#### Sales Success for January 2022 is Positive

Overall, with Average Prices going up and Days on Market decreasing, the Listed versus Closed Ratio finished weak this month.

There were 85 New Listings in January 2022, up 26.87% from last year at 67. Furthermore, there were 77 Closed Listings this month versus last year at 64, a 20.31% increase.

### **NEW LISTINGS**

Report produced on Aug 09, 2023 for MLS Technology Inc.

Contact: MLS Technology Inc.

Phone: 918-663-7500

Email: support@mlstechnology.com

Area Delimited by County Of Washington - Residential Property Type