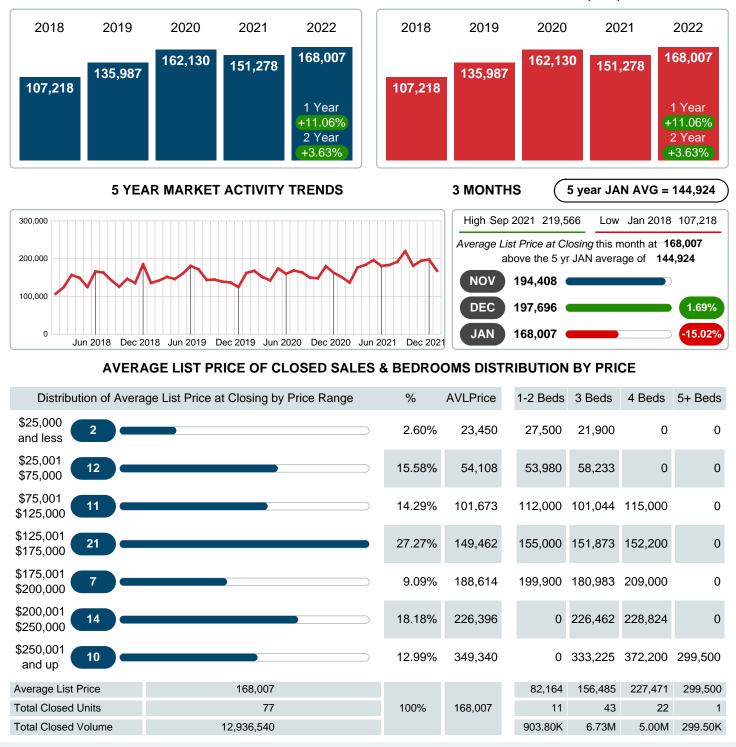

### AVERAGE LIST PRICE AT CLOSING

Report produced on Aug 09, 2023 for MLS Technology Inc.

Contact: MLS Technology Inc.

Phone: 918-663-7500

Email: support@mlstechnology.com

JANUARY

#### Average Sale Price Going Up

According to the preliminary trends, this market area has experienced some upward momentum with the increase of Average Price this month. Prices went up 12.17% in January 2022 to \$165,878 versus the previous year at \$147,877.