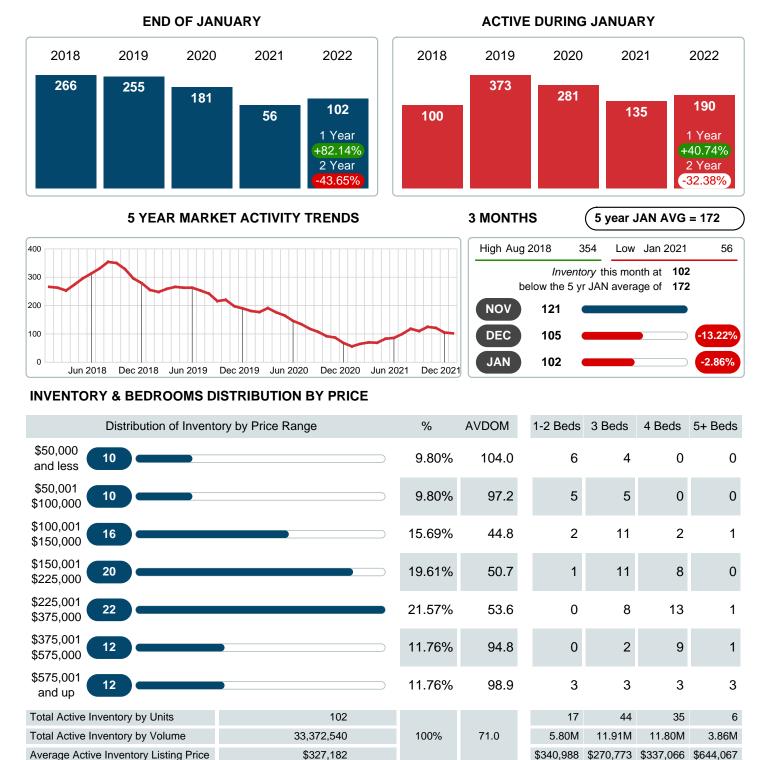

### **ACTIVE INVENTORY**

Report produced on Aug 09, 2023 for MLS Technology Inc.

Contact: MLS Technology Inc.

Phone: 918-663-7500

Email: support@mlstechnology.com

Area Delimited by County Of Washington - Residential Property Type

Absorption: Last 12 months, an Average of 85 Sales/Month Active Inventory as of January 31, 2022 = 102

### Months Supply of Inventory (MSI) Increases

The total housing inventory at the end of January 2022 rose 82.14% to 102 existing homes available for sale. Over the last 12 months this area has had an average of 85 closed sales per month. This represents an unsold inventory index of 1.20 MSI for this period.