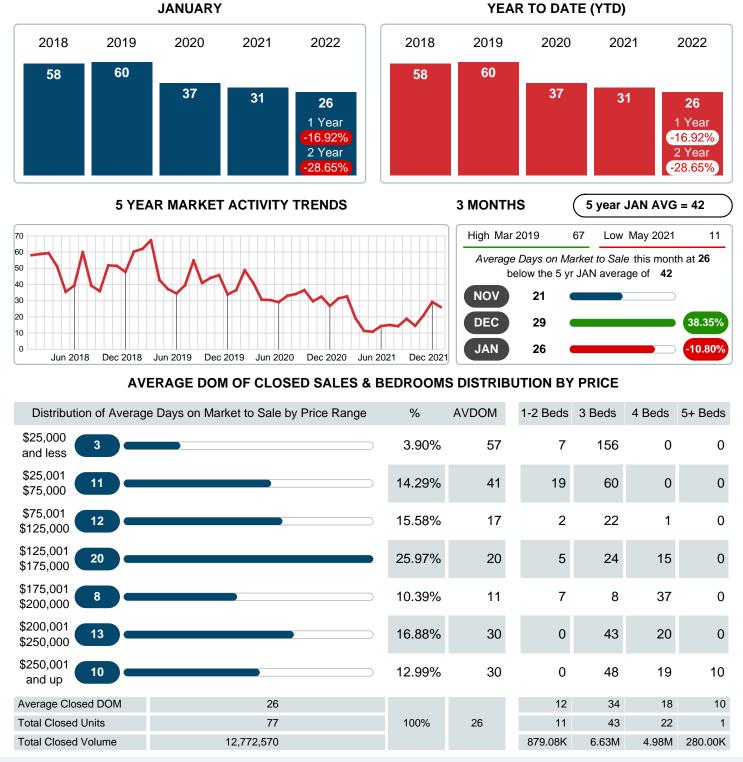

### AVERAGE DAYS ON MARKET TO SALE

Report produced on Aug 09, 2023 for MLS Technology Inc.

Contact: MLS Technology Inc.

Phone: 918-663-7500

Email: support@mlstechnology.com

JANUARY

#### Average Days on Market Shortens

The average number of 26.06 days that homes spent on the market before selling decreased by 5.31 days or 16.92% in January 2022 compared to last year's same month at 31.38 DOM.