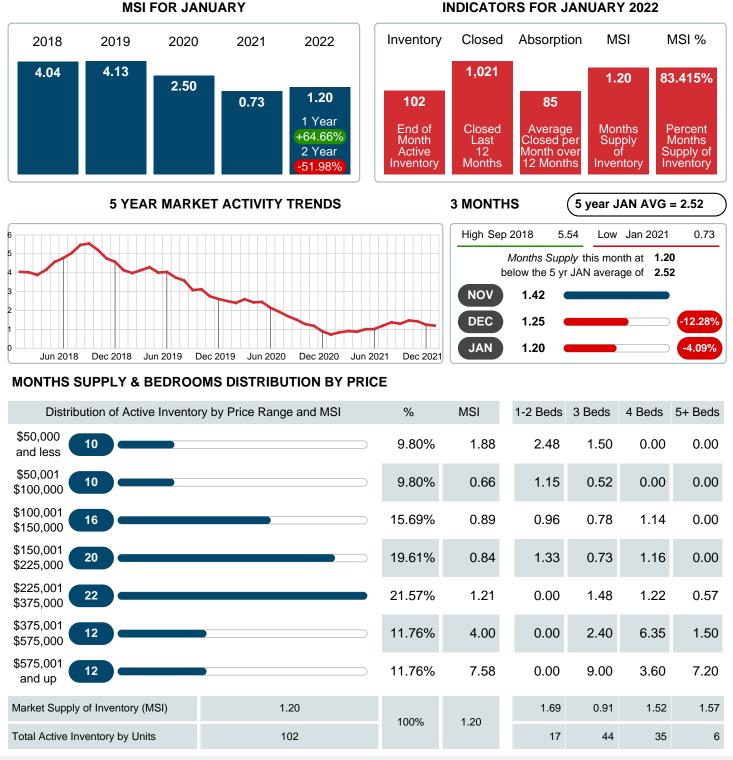

## MONTHS SUPPLY of INVENTORY (MSI)

Report produced on Aug 09, 2023 for MLS Technology Inc.

Contact: MLS Technology Inc.

Phone: 918-663-7500

Email: support@mlstechnology.com

Area Delimited by County Of Washington - Residential Property Type

### Months Supply of Inventory (MSI) Increases

The total housing inventory at the end of January 2022 rose 82.14% to 102 existing homes available for sale. Over the last 12 months this area has had an average of 85 closed sales per month. This represents an unsold inventory index of 1.20 MSI for this period.

Absorption: Last 12 months, an Average of 85 Sales/Month Active Inventory as of January 31, 2022 = 102