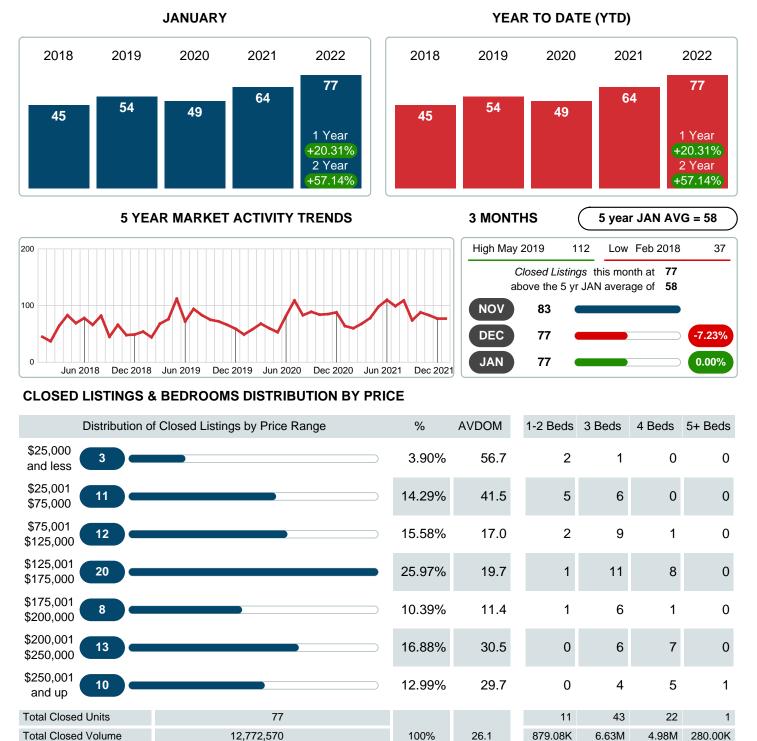

### MONTHLY INVENTORY ANALYSIS

Report produced on Aug 09, 2023 for MLS Technology Inc.

| Compared                                       | January |         |         |
|------------------------------------------------|---------|---------|---------|
| Metrics                                        | 2021    | 2022    | +/-%    |
| Closed Listings                                | 64      | 77      | 20.31%  |
| Pending Listings                               | 73      | 80      | 9.59%   |
| New Listings                                   | 67      | 85      | 26.87%  |
| Average List Price                             | 151,278 | 168,007 | 11.06%  |
| Average Sale Price                             | 147,877 | 165,878 | 12.17%  |
| Average Percent of Selling Price to List Price | 96.85%  | 98.17%  | 1.36%   |
| Average Days on Market to Sale                 | 31.38   | 26.06   | -16.92% |
| End of Month Inventory                         | 56      | 102     | 82.14%  |
| Months Supply of Inventory                     | 0.73    | 1.20    | 64.66%  |

#### Sales Success for January 2022 is Positive

Overall, with Average Prices going up and Days on Market decreasing, the Listed versus Closed Ratio finished weak this month.

There were 85 New Listings in January 2022, up 26.87% from last year at 67. Furthermore, there were 77 Closed Listings this month versus last year at 64, a 20.31% increase.

### **CLOSED LISTINGS**

Report produced on Aug 09, 2023 for MLS Technology Inc.

Contact: MLS Technology Inc.

Average Closed Price

Phone: 918-663-7500

Email: support@mlstechnology.com

\$79,916 \$154,252 \$226,394 \$280,000