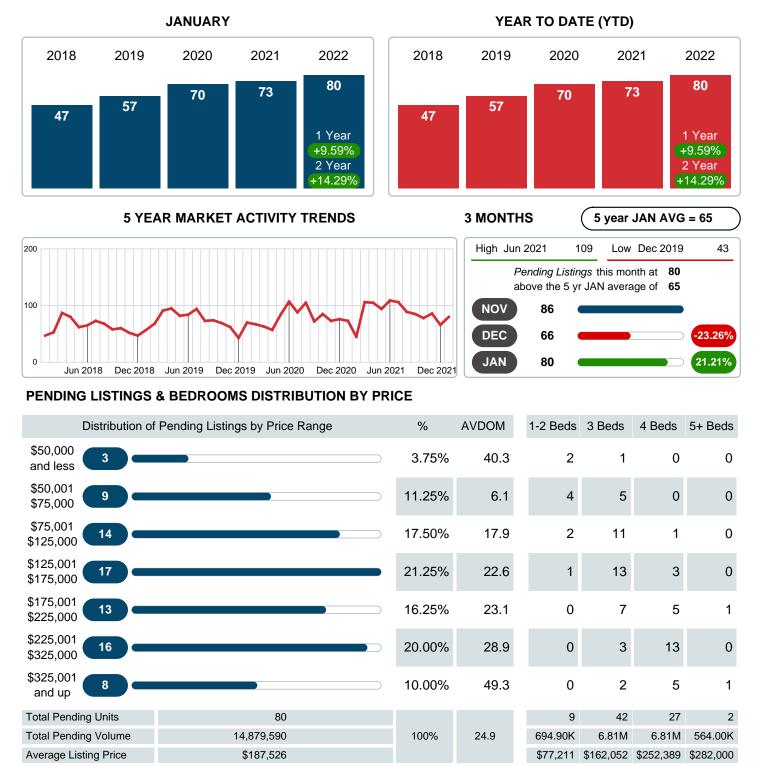

### MONTHLY INVENTORY ANALYSIS

Report produced on Aug 09, 2023 for MLS Technology Inc.

| Compared                                       | January |         |         |
|------------------------------------------------|---------|---------|---------|
| Metrics                                        | 2021    | 2022    | +/-%    |
| Closed Listings                                | 64      | 77      | 20.31%  |
| Pending Listings                               | 73      | 80      | 9.59%   |
| New Listings                                   | 67      | 85      | 26.87%  |
| Average List Price                             | 151,278 | 168,007 | 11.06%  |
| Average Sale Price                             | 147,877 | 165,878 | 12.17%  |
| Average Percent of Selling Price to List Price | 96.85%  | 98.17%  | 1.36%   |
| Average Days on Market to Sale                 | 31.38   | 26.06   | -16.92% |
| End of Month Inventory                         | 56      | 102     | 82.14%  |
| Months Supply of Inventory                     | 0.73    | 1.20    | 64.66%  |

### PENDING LISTINGS

Report produced on Aug 09, 2023 for MLS Technology Inc.

Contact: MLS Technology Inc.

Phone: 918-663-7500

Email: support@mlstechnology.com