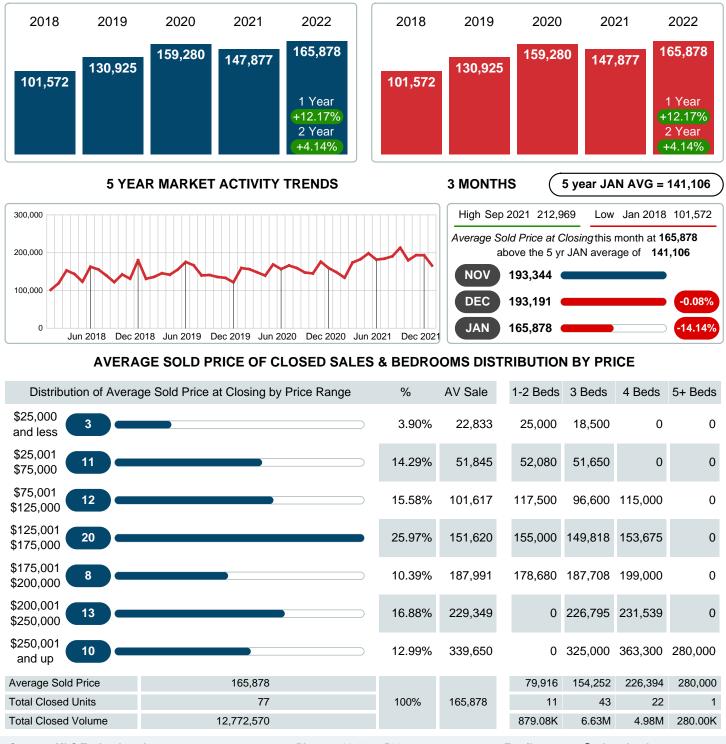

#### Average Sale Price Going Up

According to the preliminary trends, this market area has experienced some upward momentum with the increase of Average Price this month. Prices went up 12.17% in January 2022 to \$165,878 versus the previous year at \$147,877.

### **CLOSED LISTINGS**

Report produced on Aug 09, 2023 for MLS Technology Inc.

Contact: MLS Technology Inc.

Average Closed Price

Phone: 918-663-7500

Email: support@mlstechnology.com

\$79,916 \$154,252 \$226,394 \$280,000

Reports produced and compiled by RE STATS Inc. Information is deemed reliable but not guaranteed. Does not reflect all market activity.

\$165,878

## AVERAGE SOLD PRICE AT CLOSING

Report produced on Aug 09, 2023 for MLS Technology Inc.

Contact: MLS Technology Inc.

Phone: 918-663-7500

Email: support@mlstechnology.com

JANUARY