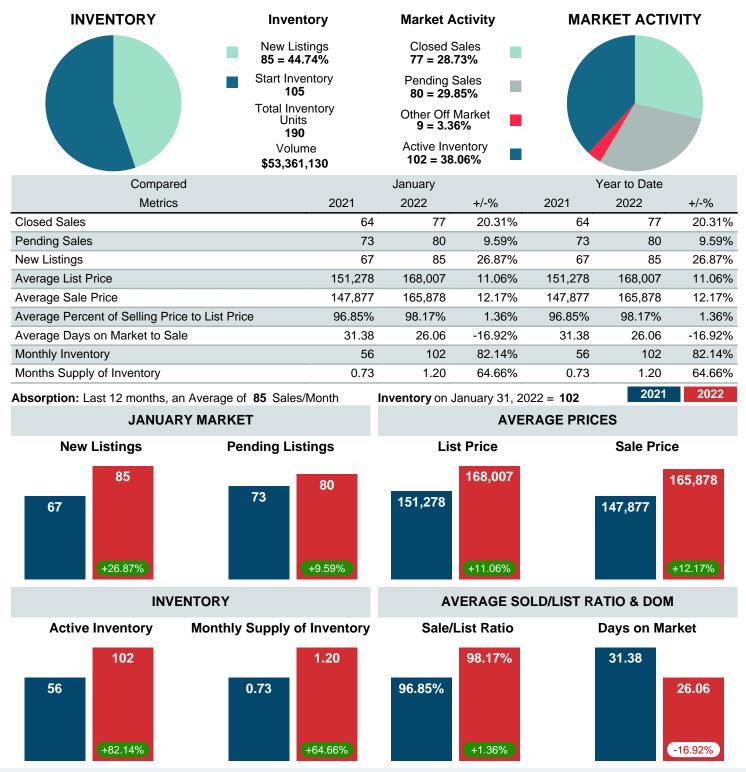

### MONTHLY INVENTORY ANALYSIS

Report produced on Aug 09, 2023 for MLS Technology Inc.

| Compared                                       | January |         |         |
|------------------------------------------------|---------|---------|---------|
| Metrics                                        | 2021    | 2022    | +/-%    |
| Closed Listings                                | 64      | 77      | 20.31%  |
| Pending Listings                               | 73      | 80      | 9.59%   |
| New Listings                                   | 67      | 85      | 26.87%  |
| Average List Price                             | 151,278 | 168,007 | 11.06%  |
| Average Sale Price                             | 147,877 | 165,878 | 12.17%  |
| Average Percent of Selling Price to List Price | 96.85%  | 98.17%  | 1.36%   |
| Average Days on Market to Sale                 | 31.38   | 26.06   | -16.92% |
| End of Month Inventory                         | 56      | 102     | 82.14%  |
| Months Supply of Inventory                     | 0.73    | 1.20    | 64.66%  |

Absorption: Last 12 months, an Average of 85 Sales/Month Active Inventory as of January 31, 2022 = 102

### Months Supply of Inventory (MSI) Increases

The total housing inventory at the end of January 2022 rose 82.14% to 102 existing homes available for sale. Over the last 12 months this area has had an average of 85 closed sales per month. This represents an unsold inventory index of 1.20 MSI for this period.

#### Average Days on Market Shortens

The average number of 26.06 days that homes spent on the market before selling decreased by 5.31 days or 16.92% in January 2022 compared to last year's same month at 31.38 DOM.

#### Sales Success for January 2022 is Positive

Overall, with Average Prices going up and Days on Market decreasing, the Listed versus Closed Ratio finished weak this month.

There were 85 New Listings in January 2022, up 26.87% from last year at 67. Furthermore, there were 77 Closed Listings this month versus last year at 64, a 20.31% increase.

Closed versus Listed trends yielded a 90.6% ratio, down from previous year's, January 2021, at 95.5%, a 5.17% downswing. This will certainly create pressure on an increasing Monthi 21/2s Supply of Inventory (MSI) in the months to come.

### MARKET SUMMARY

Report produced on Aug 09, 2023 for MLS Technology Inc.

Contact: MLS Technology Inc.

Phone: 918-663-7500

Email: support@mlstechnology.com