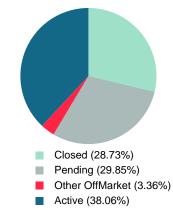

Absorption: Last 12 months, an Average of 85 Sales/Month Active Inventory as of January 31, 2022 = 102

### **ACTIVE INVENTORY**

Report produced on Aug 09, 2023 for MLS Technology Inc.

Contact: MLS Technology Inc.

Phone: 918-663-7500

Email: support@mlstechnology.com

Area Delimited by County Of Washington - Residential Property Type

### MARKET SUMMARY

Report produced on Aug 09, 2023 for MLS Technology Inc.

Contact: MLS Technology Inc.

Phone: 918-663-7500

Email: support@mlstechnology.com