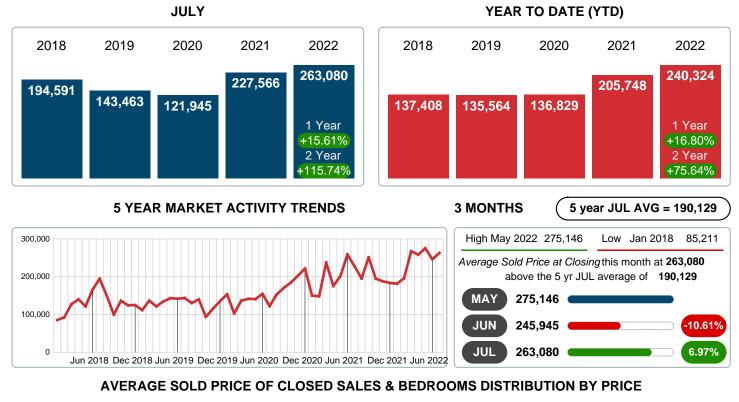

#### Average Sale Price Going Up

According to the preliminary trends, this market area has experienced some upward momentum with the increase of Average Price this month. Prices went up 15.61% in July 2022 to \$263,080 versus the previous year at \$227,566.

#### Average Days on Market Lengthens

The average number of 66.70 days that homes spent on the market before selling increased by 43.62 days or 189.08% in July 2022 compared to last year's same month at 23.07 DOM.

#### Sales Success for July 2022 is Positive

Overall, with Average Prices going up and Days on Market increasing, the Listed versus Closed Ratio finished weak this month.

There were 34 New Listings in July 2022, down 8.11% from last year at 37. Furthermore, there were 23 Closed Listings this month versus last year at 28, a -17.86% decrease.

Closed versus Listed trends yielded a 67.6% ratio, down from previous year's, July 2021, at 75.7%, a 10.61% downswing. This will certainly create pressure on an increasing Monthi; 1/2s Supply of Inventory (MSI) in the months to come.