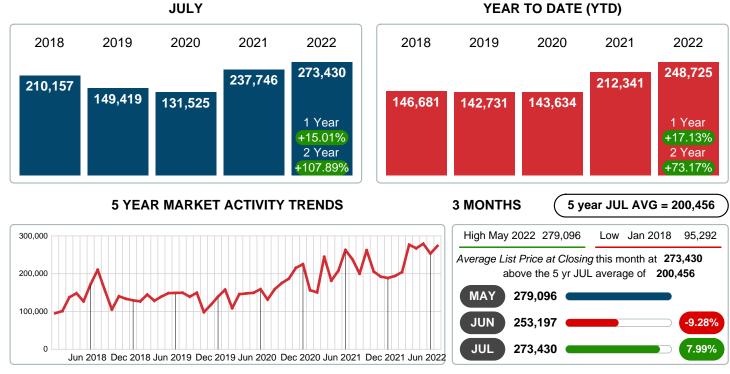

#### Average Sale Price Going Up

According to the preliminary trends, this market area has experienced some upward momentum with the increase of Average Price this month. Prices went up 15.61% in July 2022 to \$263,080 versus the previous year at \$227,566.

#### Average Days on Market Lengthens

The average number of 66.70 days that homes spent on the market before selling increased by 43.62 days or 189.08% in July 2022 compared to last year's same month at 23.07 DOM.

#### Sales Success for July 2022 is Positive

Overall, with Average Prices going up and Days on Market increasing, the Listed versus Closed Ratio finished weak this month.

There were 34 New Listings in July 2022, down 8.11% from last year at 37. Furthermore, there were 23 Closed Listings this month versus last year at 28, a -17.86% decrease.

Closed versus Listed trends yielded a 67.6% ratio, down from previous year's, July 2021, at 75.7%, a 10.61% downswing. This will certainly create pressure on an increasing Monthi; 1/2s Supply of Inventory (MSI) in the months to come.