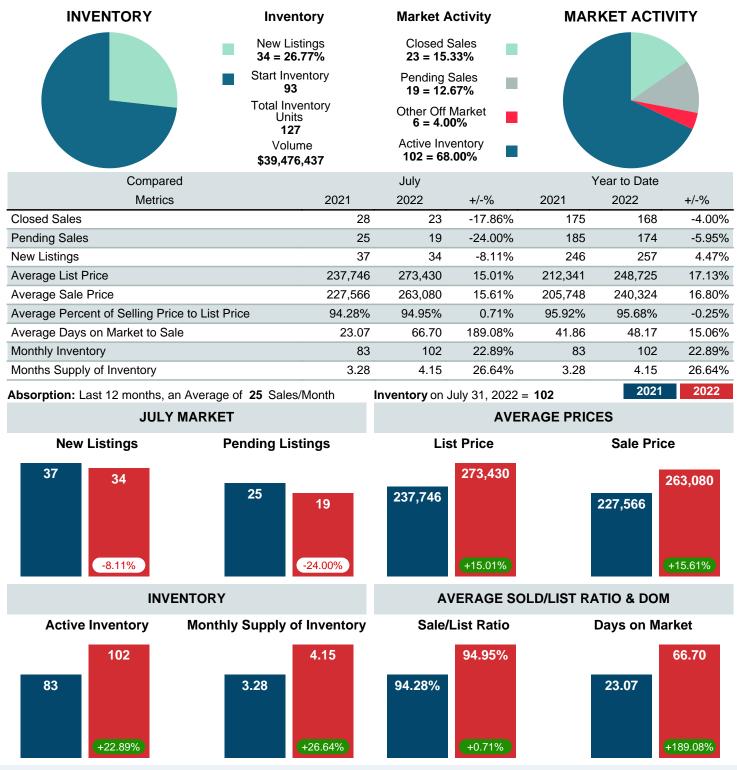

### MONTHLY INVENTORY ANALYSIS

Report produced on Aug 09, 2023 for MLS Technology Inc.

| July    |                                                                        |
|---------|------------------------------------------------------------------------|
| 022     | +/-%                                                                   |
| 23      | -17.86%                                                                |
| 19      | -24.00%                                                                |
| 34      | -8.11%                                                                 |
| 273,430 | 15.01%                                                                 |
| 263,080 | 15.61%                                                                 |
| 94.95%  | 0.71%                                                                  |
| 66.70   | 189.08%                                                                |
| 102     | 22.89%                                                                 |
| 4.15    | 26.64%                                                                 |
|         | 2022<br>23<br>19<br>34<br>273,430<br>263,080<br>94.95%<br>66.70<br>102 |

Absorption: Last 12 months, an Average of 25 Sales/Month Active Inventory as of July 31, 2022 = 102

#### Months Supply of Inventory (MSI) Increases

The total housing inventory at the end of July 2022 rose 22.89% to 102 existing homes available for sale. Over the last 12 months this area has had an average of 25 closed sales per month. This represents an unsold inventory index of 4.15 MSI for this period.

#### Average Sale Price Going Up

According to the preliminary trends, this market area has experienced some upward momentum with the increase of Average Price this month. Prices went up 15.61% in July 2022 to \$263,080 versus the previous year at \$227,566.

#### Average Days on Market Lengthens

The average number of 66.70 days that homes spent on the market before selling increased by 43.62 days or 189.08% in July 2022 compared to last year's same month at 23.07 DOM.

#### Sales Success for July 2022 is Positive

Overall, with Average Prices going up and Days on Market increasing, the Listed versus Closed Ratio finished weak this month.

There were 34 New Listings in July 2022, down 8.11% from last year at 37. Furthermore, there were 23 Closed Listings this month versus last year at 28, a -17.86% decrease.

Closed versus Listed trends yielded a 67.6% ratio, down from previous year's, July 2021, at 75.7%, a 10.61% downswing. This will certainly create pressure on an increasing Monthi; 1/2s Supply of Inventory (MSI) in the months to come.