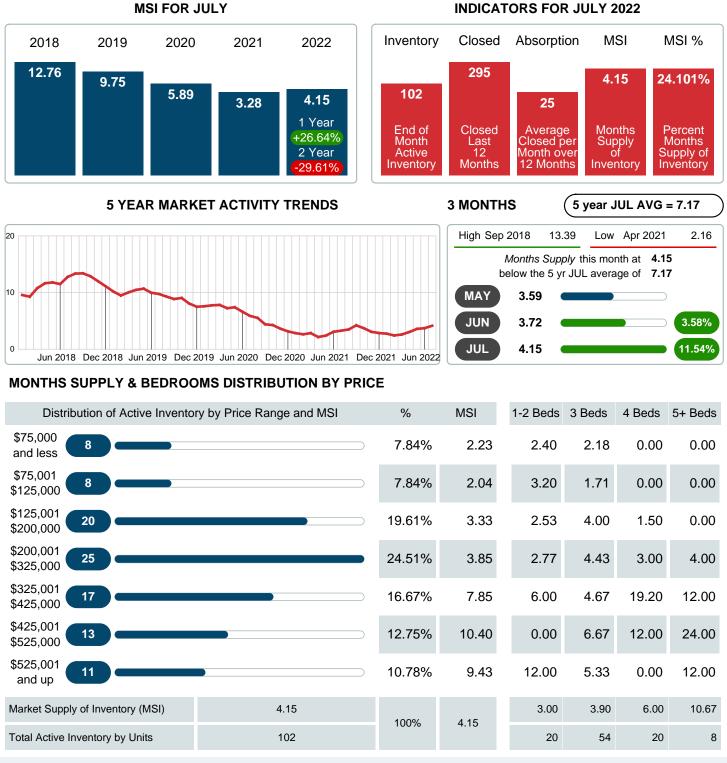

#### Months Supply of Inventory (MSI) Increases

The total housing inventory at the end of July 2022 rose 22.89% to 102 existing homes available for sale. Over the last 12 months this area has had an average of 25 closed sales per month. This represents an unsold inventory index of 4.15 MSI for this period.

Absorption: Last 12 months, an Average of 25 Sales/Month Active Inventory as of July 31, 2022 = 102