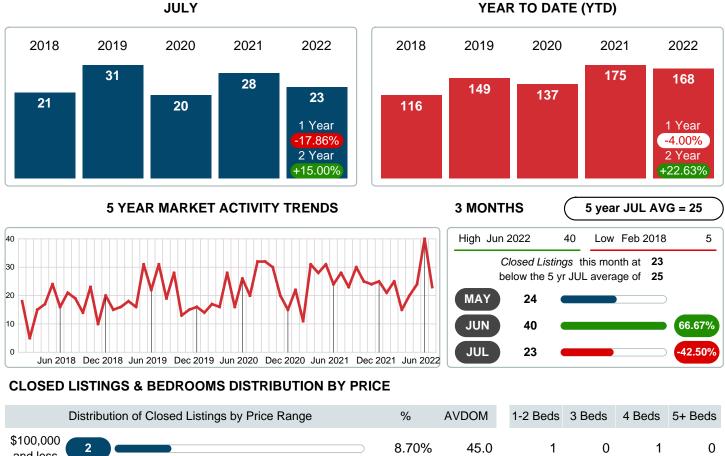

### MONTHLY INVENTORY ANALYSIS

Report produced on Aug 09, 2023 for MLS Technology Inc.

| July    |                                                                        |
|---------|------------------------------------------------------------------------|
| 022     | +/-%                                                                   |
| 23      | -17.86%                                                                |
| 19      | -24.00%                                                                |
| 34      | -8.11%                                                                 |
| 273,430 | 15.01%                                                                 |
| 263,080 | 15.61%                                                                 |
| 94.95%  | 0.71%                                                                  |
| 66.70   | 189.08%                                                                |
| 102     | 22.89%                                                                 |
| 4.15    | 26.64%                                                                 |
|         | 2022<br>23<br>19<br>34<br>273,430<br>263,080<br>94.95%<br>66.70<br>102 |

Absorption: Last 12 months, an Average of 25 Sales/Month Active Inventory as of July 31, 2022 = 102

#### Months Supply of Inventory (MSI) Increases

The total housing inventory at the end of July 2022 rose 22.89% to 102 existing homes available for sale. Over the last 12 months this area has had an average of 25 closed sales per month. This represents an unsold inventory index of 4.15 MSI for this period.

#### Average Sale Price Going Up

According to the preliminary trends, this market area has experienced some upward momentum with the increase of Average Price this month. Prices went up 15.61% in July 2022 to \$263,080 versus the previous year at \$227,566.

#### Average Days on Market Lengthens

The average number of 66.70 days that homes spent on the market before selling increased by 43.62 days or 189.08% in July 2022 compared to last year's same month at 23.07 DOM.

#### Sales Success for July 2022 is Positive

Overall, with Average Prices going up and Days on Market increasing, the Listed versus Closed Ratio finished weak this month.

There were 34 New Listings in July 2022, down 8.11% from last year at 37. Furthermore, there were 23 Closed Listings this month versus last year at 28, a -17.86% decrease.

Closed versus Listed trends yielded a 67.6% ratio, down from previous year's, July 2021, at 75.7%, a 10.61% downswing. This will certainly create pressure on an increasing Monthi; 1/2s Supply of Inventory (MSI) in the months to come.