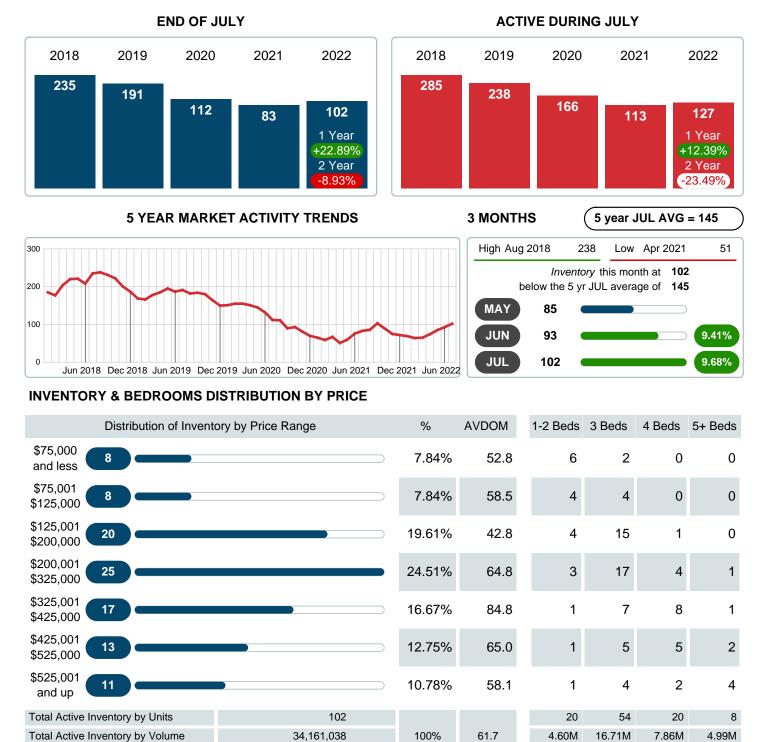

#### Months Supply of Inventory (MSI) Increases

The total housing inventory at the end of July 2022 rose 22.89% to 102 existing homes available for sale. Over the last 12 months this area has had an average of 25 closed sales per month. This represents an unsold inventory index of 4.15 MSI for this period.

Absorption: Last 12 months, an Average of 25 Sales/Month Active Inventory as of July 31, 2022 = 102