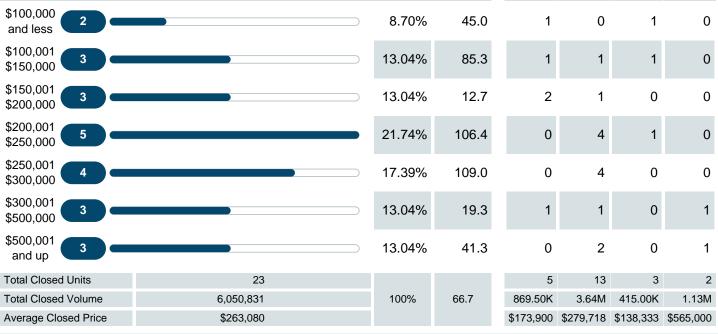

### **CLOSED LISTINGS**

Report produced on Aug 09, 2023 for MLS Technology Inc.

Contact: MLS Technology Inc.

Phone: 918-663-7500

Email: support@mlstechnology.com

RELLDATUM

### AVERAGE LIST PRICE OF CLOSED SALES & BEDROOMS DISTRIBUTION BY PRICE

| Distribution of Avera           | ge List Price at Closing by Price Range |           | %      | AVLPrice | 1-2 Beds | 3 Beds  | 4 Beds  | 5+ Beds |
|---------------------------------|-----------------------------------------|-----------|--------|----------|----------|---------|---------|---------|
| \$100,000 <b>0</b>              |                                         |           | 0.00%  | 0        | 107,000  | 0       | 110,000 | 0       |
| \$100,001 <b>5</b>              |                                         | $\supset$ | 21.74% | 119,800  | 124,000  | 138,000 | 120,000 | 0       |
| \$150,001 2 <b>2</b>            |                                         |           | 8.70%  | 177,450  | 177,450  | 225,000 | 0       | 0       |
| \$200,001 6 <b>6</b>            |                                         |           | 26.09% | 230,499  | 0        | 235,750 | 214,995 | 0       |
| \$250,001<br>\$300,000          |                                         |           | 17.39% | 270,750  | 0        | 270,750 | 0       | 0       |
| \$300,001<br>\$500,000 <b>3</b> |                                         | $\supset$ | 13.04% | 319,667  | 329,000  | 315,000 | 0       | 315,000 |
| \$500,001 3 -                   |                                         |           | 13.04% | 636,667  | 0        | 530,000 | 0       | 850,000 |
| Average List Price              | 273,430                                 |           |        |          | 182,980  | 289,538 | 148,332 | 582,500 |
| Total Closed Units              | 23                                      |           | 100%   | 273,430  | 5        | 13      | 3       | 2       |
| Total Closed Volume             | 6,288,895                               |           |        |          | 914.90K  | 3.76M   | 445.00K | 1.17M   |

### AVERAGE SOLD PRICE AT CLOSING

Report produced on Aug 09, 2023 for MLS Technology Inc.

| Distribution of Average         | ge Sold Price at Closing by Price Range | %      | AV Sale | 1-2 Beds | 3 Beds  | 4 Beds  | 5+ Beds |
|---------------------------------|-----------------------------------------|--------|---------|----------|---------|---------|---------|
| \$100,000 2                     |                                         | 8.70%  | 97,500  | 95,000   | 0       | 100,000 | 0       |
| \$100,001 <b>3</b>              |                                         | 13.04% | 113,333 | 110,000  | 125,000 | 105,000 | 0       |
| \$150,001 <b>3</b>              |                                         | 13.04% | 183,167 | 174,750  | 200,000 | 0       | 0       |
| \$200,001 <b>5</b>              |                                         | 21.74% | 216,466 | 0        | 218,083 | 210,000 | 0       |
| \$250,001<br>\$300,000          |                                         | 17.39% | 267,250 | 0        | 267,250 | 0       | 0       |
| \$300,001<br>\$500,000 <b>3</b> |                                         | 13.04% | 310,000 | 315,000  | 310,000 | 0       | 305,000 |
| \$500,001 3 and up              |                                         | 13.04% | 628,333 | 0        | 530,000 | 0       | 825,000 |
| Average Sold Price              | 263,080                                 |        |         | 173,900  | 279,718 | 138,333 | 565,000 |
| Total Closed Units              | 23                                      | 100%   | 263,080 | 5        | 13      | 3       | 2       |
| Total Closed Volume             | 6,050,831                               |        |         | 869.50K  | 3.64M   | 415.00K | 1.13M   |