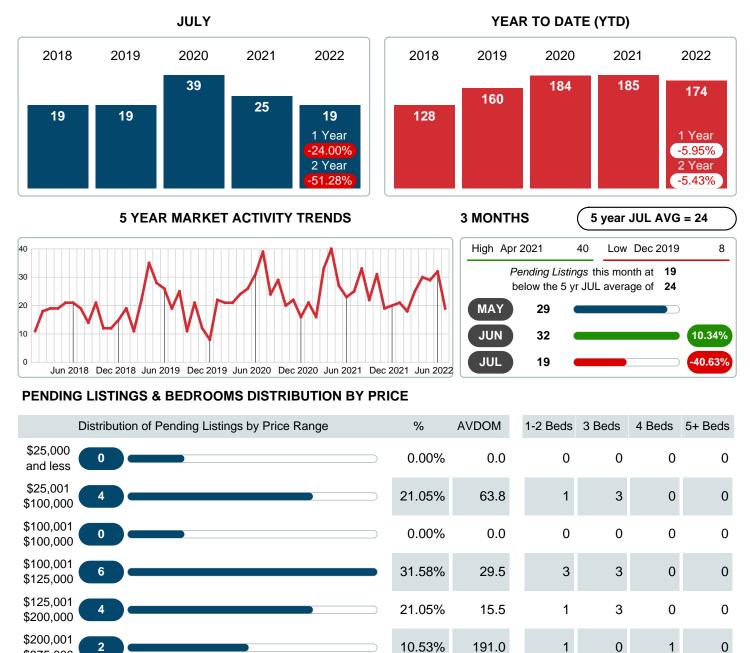

### PENDING LISTINGS

Report produced on Aug 09, 2023 for MLS Technology Inc.

2

3

\$375,000 \$375,001

and up

**Total Pending Units** 

**Total Pending Volume** 

Average Listing Price

Phone: 918-663-7500

19

3,412,899

\$179,626

Email: support@mlstechnology.com

\$141,250 \$109,600 \$394,750

0

9

1

0

6

847.50K 986.40K

Reports produced and compiled by RE STATS Inc. Information is deemed reliable but not guaranteed. Does not reflect all market activity.

15.79%

100%

93.3

60.8

0

0

\$0

0.00B

1

3

4

1.58M

JULY

RELLDATUM