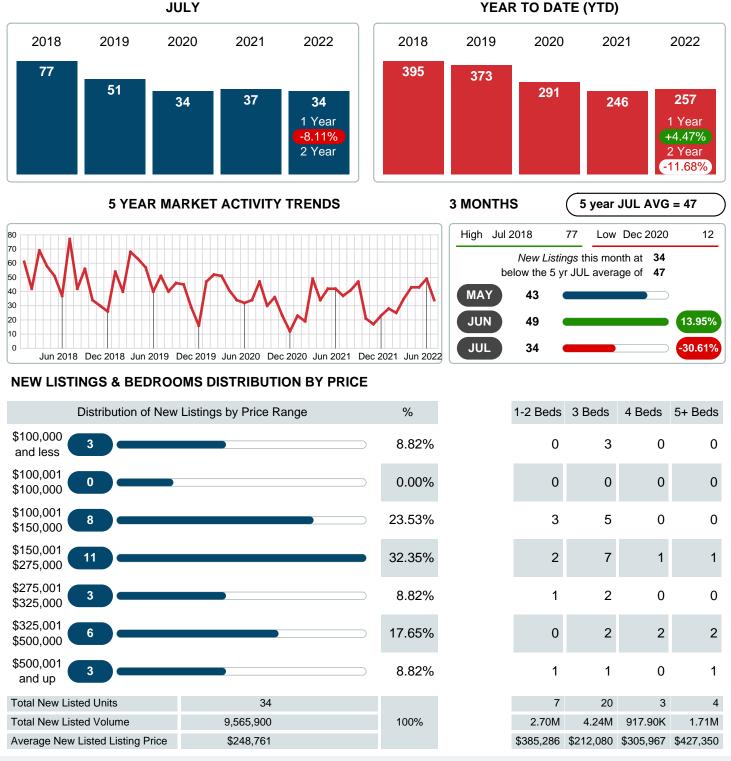

#### Sales Success for July 2022 is Positive

Overall, with Average Prices going up and Days on Market increasing, the Listed versus Closed Ratio finished weak this month.

There were 34 New Listings in July 2022, down 8.11% from last year at 37. Furthermore, there were 23 Closed Listings this month versus last year at 28, a -17.86% decrease.

Closed versus Listed trends yielded a 67.6% ratio, down from previous year's, July 2021, at 75.7%, a 10.61% downswing. This will certainly create pressure on an increasing Monthi; 1/2s Supply of Inventory (MSI) in the months to come.