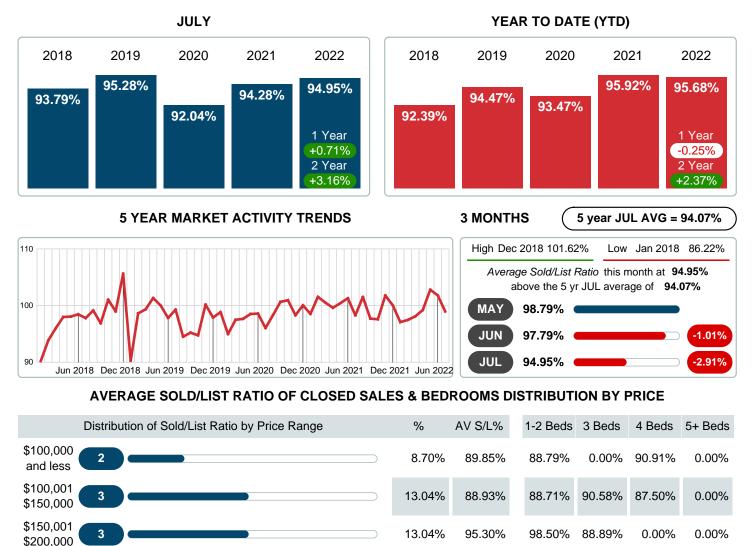

### AVERAGE LIST PRICE OF CLOSED SALES & BEDROOMS DISTRIBUTION BY PRICE

| Distribution of Avera           | ge List Price at Closing by Price Range |           | %      | AVLPrice | 1-2 Beds | 3 Beds  | 4 Beds  | 5+ Beds |
|---------------------------------|-----------------------------------------|-----------|--------|----------|----------|---------|---------|---------|
| \$100,000 <b>0</b>              |                                         |           | 0.00%  | 0        | 107,000  | 0       | 110,000 | 0       |
| \$100,001 <b>5</b>              |                                         | $\supset$ | 21.74% | 119,800  | 124,000  | 138,000 | 120,000 | 0       |
| \$150,001 2 <b>2</b>            |                                         |           | 8.70%  | 177,450  | 177,450  | 225,000 | 0       | 0       |
| \$200,001 6 <b>6</b>            |                                         |           | 26.09% | 230,499  | 0        | 235,750 | 214,995 | 0       |
| \$250,001<br>\$300,000          |                                         |           | 17.39% | 270,750  | 0        | 270,750 | 0       | 0       |
| \$300,001<br>\$500,000 <b>3</b> |                                         | $\supset$ | 13.04% | 319,667  | 329,000  | 315,000 | 0       | 315,000 |
| \$500,001 3 -                   |                                         |           | 13.04% | 636,667  | 0        | 530,000 | 0       | 850,000 |
| Average List Price              | 273,430                                 |           |        |          | 182,980  | 289,538 | 148,332 | 582,500 |
| Total Closed Units              | 23                                      |           | 100%   | 273,430  | 5        | 13      | 3       | 2       |
| Total Closed Volume             | 6,288,895                               |           |        |          | 914.90K  | 3.76M   | 445.00K | 1.17M   |

### AVERAGE SOLD PRICE AT CLOSING

Report produced on Aug 09, 2023 for MLS Technology Inc.

| Distribution of Average         | ge Sold Price at Closing by Price Range | %      | AV Sale | 1-2 Beds | 3 Beds  | 4 Beds  | 5+ Beds |
|---------------------------------|-----------------------------------------|--------|---------|----------|---------|---------|---------|
| \$100,000 2                     |                                         | 8.70%  | 97,500  | 95,000   | 0       | 100,000 | 0       |
| \$100,001 <b>3</b>              |                                         | 13.04% | 113,333 | 110,000  | 125,000 | 105,000 | 0       |
| \$150,001 <b>3</b>              |                                         | 13.04% | 183,167 | 174,750  | 200,000 | 0       | 0       |
| \$200,001 <b>5</b>              |                                         | 21.74% | 216,466 | 0        | 218,083 | 210,000 | 0       |
| \$250,001<br>\$300,000          |                                         | 17.39% | 267,250 | 0        | 267,250 | 0       | 0       |
| \$300,001<br>\$500,000 <b>3</b> |                                         | 13.04% | 310,000 | 315,000  | 310,000 | 0       | 305,000 |
| \$500,001 3 and up              |                                         | 13.04% | 628,333 | 0        | 530,000 | 0       | 825,000 |
| Average Sold Price              | 263,080                                 |        |         | 173,900  | 279,718 | 138,333 | 565,000 |
| Total Closed Units              | 23                                      | 100%   | 263,080 | 5        | 13      | 3       | 2       |
| Total Closed Volume             | 6,050,831                               |        |         | 869.50K  | 3.64M   | 415.00K | 1.13M   |