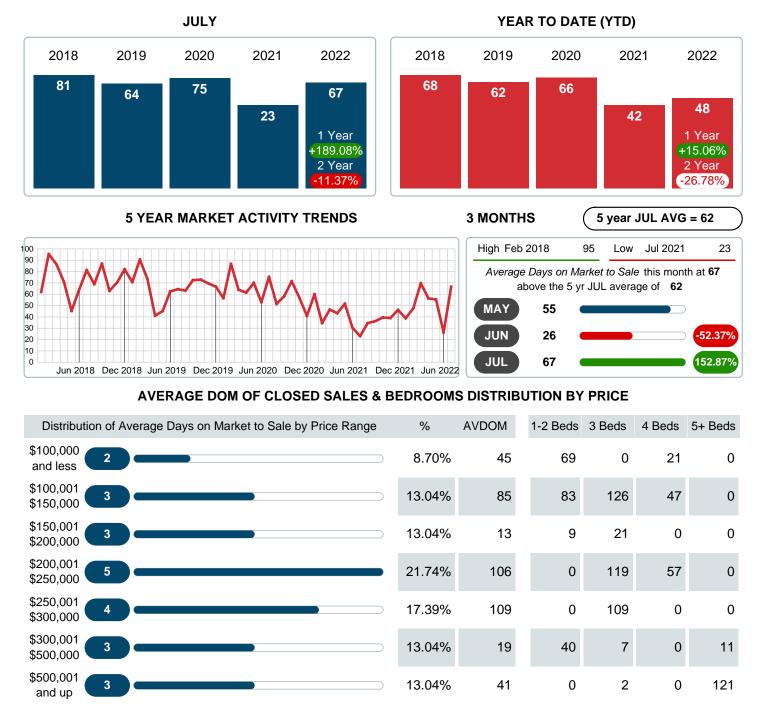

#### Average Days on Market Lengthens

The average number of 66.70 days that homes spent on the market before selling increased by 43.62 days or 189.08% in July 2022 compared to last year's same month at 23.07 DOM.