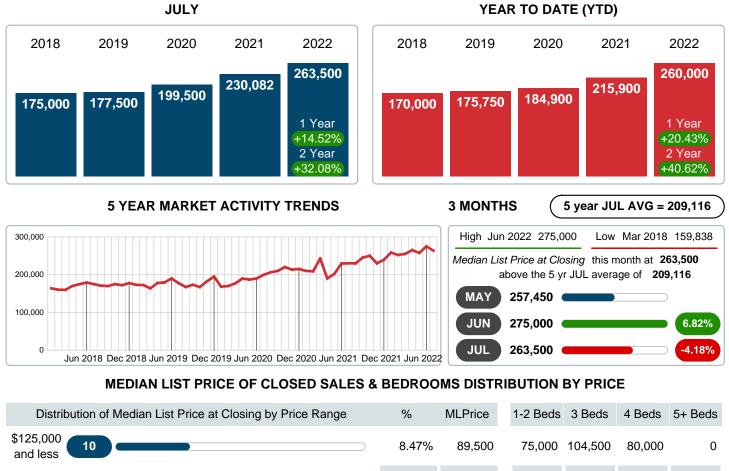

#### Median Sale Price Going Up

According to the preliminary trends, this market area has experienced some upward momentum with the increase of Median Price this month. Prices went up 16.98% in July 2022 to \$269,000 versus the previous year at \$229,950.