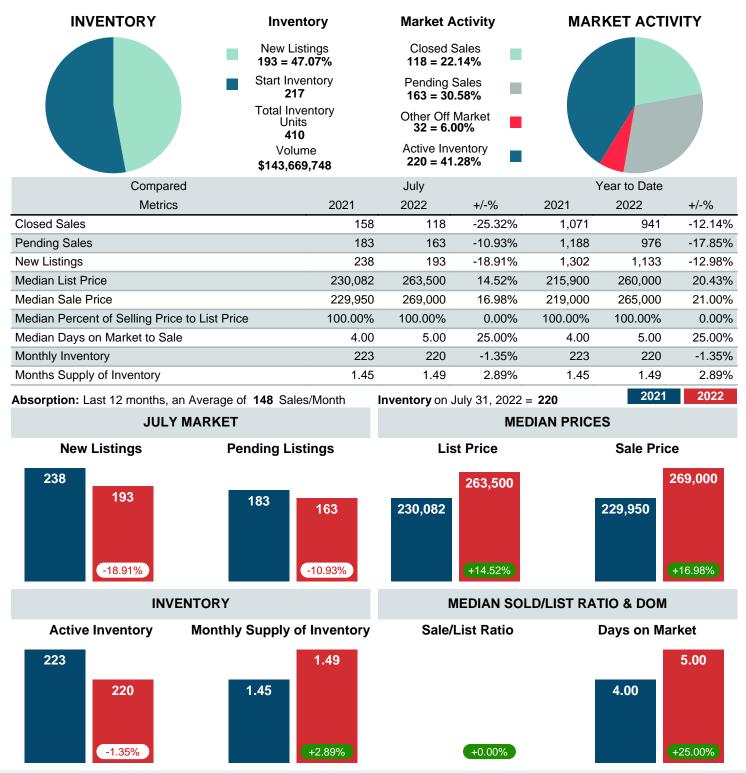

## MONTHLY INVENTORY ANALYSIS

Report produced on Aug 09, 2023 for MLS Technology Inc.

| Compared                                      | July    |         |         |  |  |
|-----------------------------------------------|---------|---------|---------|--|--|
| Metrics                                       | 2021    | 2022    | +/-%    |  |  |
| Closed Listings                               | 158     | 118     | -25.32% |  |  |
| Pending Listings                              | 183     | 163     | -10.93% |  |  |
| New Listings                                  | 238     | 193     | -18.91% |  |  |
| Median List Price                             | 230,082 | 263,500 | 14.52%  |  |  |
| Median Sale Price                             | 229,950 | 269,000 | 16.98%  |  |  |
| Median Percent of Selling Price to List Price | 100.00% | 100.00% | 0.00%   |  |  |
| Median Days on Market to Sale                 | 4.00    | 5.00    | 25.00%  |  |  |
| End of Month Inventory                        | 223     | 220     | -1.35%  |  |  |
| Months Supply of Inventory                    | 1.45    | 1.49    | 2.89%   |  |  |

Absorption: Last 12 months, an Average of 148 Sales/Month Active Inventory as of July 31, 2022 = 220

#### Months Supply of Inventory (MSI) Decreases

The total housing inventory at the end of July 2022 decreased 1.35% to 220 existing homes available for sale. Over the last 12 months this area has had an average of 148 closed sales per month. This represents an unsold inventory index of 1.49 MSI for this period.

#### Median Sale Price Going Up

According to the preliminary trends, this market area has experienced some upward momentum with the increase of Median Price this month. Prices went up 16.98% in July 2022 to \$269,000 versus the previous year at \$229,950.

#### Median Days on Market Lengthens

The median number of 5.00 days that homes spent on the market before selling increased by 1.00 days or 25.00% in July 2022 compared to last year's same month at 4.00 DOM.

#### Sales Success for July 2022 is Positive

Overall, with Median Prices going up and Days on Market increasing, the Listed versus Closed Ratio finished weak this month.

There were 193 New Listings in July 2022, down 18.91% from last year at 238. Furthermore, there were 118 Closed Listings this month versus last year at 158, a -25.32% decrease.

Closed versus Listed trends yielded a 61.1% ratio, down from previous year's, July 2021, at 66.4%, a 7.90% downswing. This will certainly create pressure on a decreasing Monthii ¿1/2s Supply of Inventory (MSI) in the months to come.