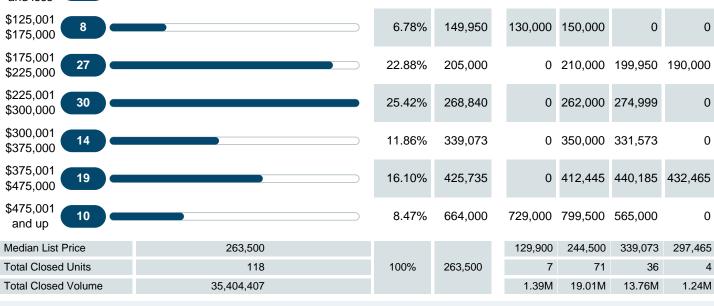

## MEDIAN SOLD PRICE AT CLOSING

Report produced on Aug 09, 2023 for MLS Technology Inc.

|                                  |            | <b>D</b> I 0/0 000 |         |         |         |         |         |         |
|----------------------------------|------------|--------------------|---------|---------|---------|---------|---------|---------|
| Total Closed Volume              | 35,511,903 |                    |         |         | 1.38M   | 19.17M  | 13.82M  | 1.14M   |
| Total Closed Units               | 118        |                    | 100%    | 269,000 | 7       | 71      | 36      | 4       |
| Median Sold Price                | 269,000    |                    |         |         | 128,000 | 240,000 | 350,550 | 281,000 |
| \$475,001<br>and up              |            |                    | 11.02%  | 567,903 | 723,000 | 570,000 | 565,000 | 0       |
| \$375,001<br>\$475,000 <b>13</b> |            |                    | 11.02%  | 425,000 | 0       | 415,250 | 451,383 | 399,930 |
| \$300,001<br>\$375,000 <b>21</b> |            |                    | 17.80%  | 333,145 | 0       | 330,000 | 335,000 | 375,000 |
| \$225,001<br>\$300,000 <b>30</b> |            |                    | 25.42%  | 259,948 | 0       | 250,000 | 270,000 | 0       |
| \$225,000                        |            |                    | 1011070 | ,       | •       | ,       | ,       | ,       |