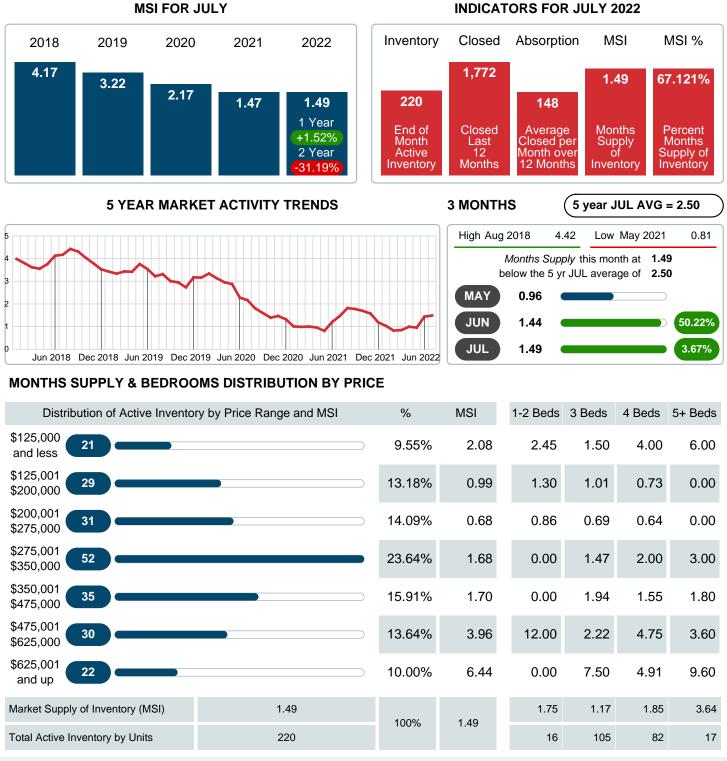

Absorption: Last 12 months, an Average of 148 Sales/Month Active Inventory as of July 31, 2022 = 220

#### Months Supply of Inventory (MSI) Decreases

The total housing inventory at the end of July 2022 decreased 1.35% to 220 existing homes available for sale. Over the last 12 months this area has had an average of 148 closed sales per month. This represents an unsold inventory index of 1.49 MSI for this period.