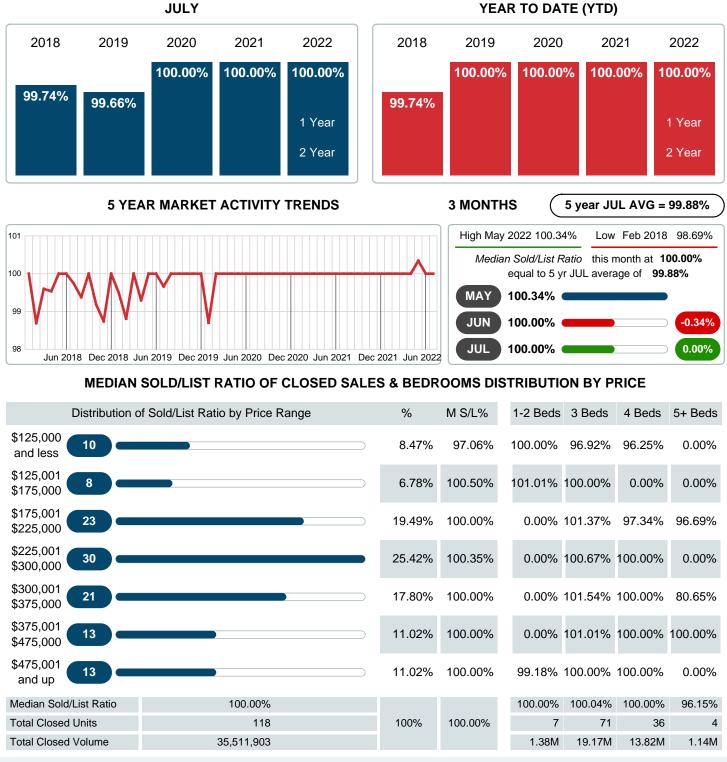

## MEDIAN PERCENT OF SELLING PRICE TO LISTING PRICE

Report produced on Aug 09, 2023 for MLS Technology Inc.

Contact: MLS Technology Inc.

Phone: 918-663-7500

Email: support@mlstechnology.com

RELLDATUM