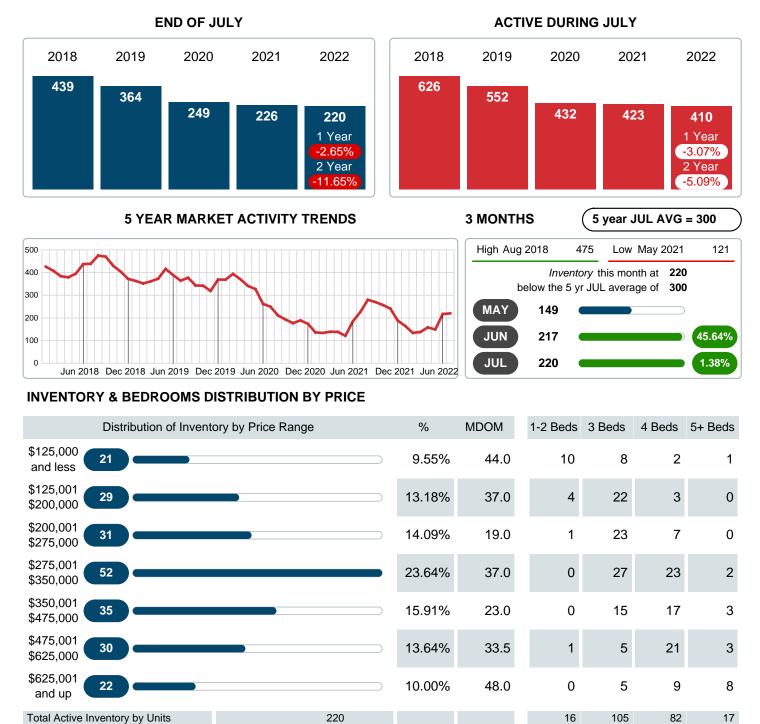

Absorption: Last 12 months, an Average of 148 Sales/Month Active Inventory as of July 31, 2022 = 220

#### Months Supply of Inventory (MSI) Decreases

The total housing inventory at the end of July 2022 decreased 1.35% to 220 existing homes available for sale. Over the last 12 months this area has had an average of 148 closed sales per month. This represents an unsold inventory index of 1.49 MSI for this period.