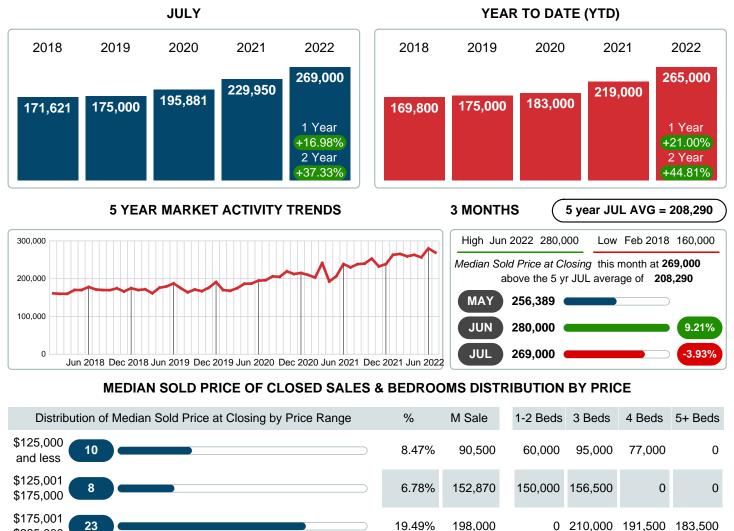

#### Median Sale Price Going Up

According to the preliminary trends, this market area has experienced some upward momentum with the increase of Median Price this month. Prices went up 16.98% in July 2022 to \$269,000 versus the previous year at \$229,950.

#### Median Days on Market Lengthens

The median number of 5.00 days that homes spent on the market before selling increased by 1.00 days or 25.00% in July 2022 compared to last year's same month at 4.00 DOM.