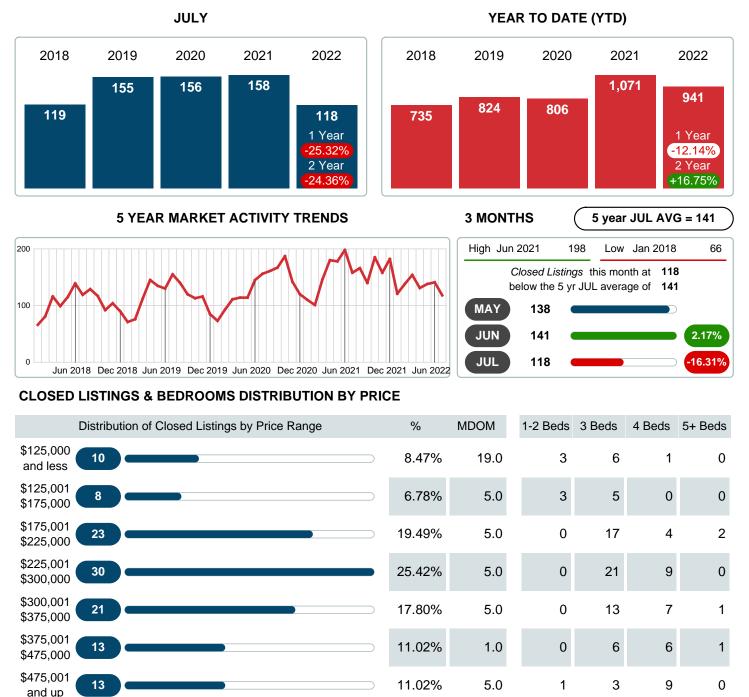

## MONTHLY INVENTORY ANALYSIS

Report produced on Aug 09, 2023 for MLS Technology Inc.

| Compared                                      | July    |         |         |  |  |
|-----------------------------------------------|---------|---------|---------|--|--|
| Metrics                                       | 2021    | 2022    | +/-%    |  |  |
| Closed Listings                               | 158     | 118     | -25.32% |  |  |
| Pending Listings                              | 183     | 163     | -10.93% |  |  |
| New Listings                                  | 238     | 193     | -18.91% |  |  |
| Median List Price                             | 230,082 | 263,500 | 14.52%  |  |  |
| Median Sale Price                             | 229,950 | 269,000 | 16.98%  |  |  |
| Median Percent of Selling Price to List Price | 100.00% | 100.00% | 0.00%   |  |  |
| Median Days on Market to Sale                 | 4.00    | 5.00    | 25.00%  |  |  |
| End of Month Inventory                        | 223     | 220     | -1.35%  |  |  |
| Months Supply of Inventory                    | 1.45    | 1.49    | 2.89%   |  |  |

Absorption: Last 12 months, an Average of 148 Sales/Month Active Inventory as of July 31, 2022 = 220

#### Months Supply of Inventory (MSI) Decreases

The total housing inventory at the end of July 2022 decreased 1.35% to 220 existing homes available for sale. Over the last 12 months this area has had an average of 148 closed sales per month. This represents an unsold inventory index of 1.49 MSI for this period.

#### Sales Success for July 2022 is Positive

Overall, with Median Prices going up and Days on Market increasing, the Listed versus Closed Ratio finished weak this month.

There were 193 New Listings in July 2022, down 18.91% from last year at 238. Furthermore, there were 118 Closed Listings this month versus last year at 158, a -25.32% decrease.

Closed versus Listed trends yielded a 61.1% ratio, down from previous year's, July 2021, at 66.4%, a 7.90% downswing. This will certainly create pressure on a decreasing Monthii ¿1/2s Supply of Inventory (MSI) in the months to come.

### **CLOSED LISTINGS**

Report produced on Aug 09, 2023 for MLS Technology Inc.

Reports produced and compiled by RE STATS Inc. Information is deemed reliable but not guaranteed. Does not reflect all market activity.

## MEDIAN DAYS ON MARKET TO SALE

Report produced on Aug 09, 2023 for MLS Technology Inc.

| Distribution of Median                   | Days on Market to Sale by Price Range | %      | MDOM | 1-2 Beds | 3 Beds | 4 Beds | 5+ Beds |
|------------------------------------------|---------------------------------------|--------|------|----------|--------|--------|---------|
| \$125,000 and less                       |                                       | 8.47%  | 19   | 1        | 36     | 28     | 0       |
| \$125,001 <b>8</b><br>\$175,000 <b>8</b> |                                       | 6.78%  | 5    | 7        | 5      | 0      | 0       |
| \$175,001<br>\$225,000 <b>23</b>         |                                       | 19.49% | 5    | 0        | 4      | 11     | 6       |
| \$225,001<br>\$300,000 <b>30</b>         |                                       | 25.42% | 5    | 0        | 5      | 4      | 0       |
| \$300,001<br>\$375,000 <b>21</b>         |                                       | 17.80% | 5    | 0        | 2      | 12     | 33      |
| \$375,001<br>\$475,000                   |                                       | 11.02% | 1    | 0        | 1      | 1      | 18      |
| \$475,001 13 and up                      |                                       | 11.02% | 5    | 30       | 1      | 5      | 0       |
| Median Closed DOM                        | 5                                     |        |      | 7        | 5      | 5      | 13      |
| Total Closed Units                       | 118                                   | 100%   | 5.0  | 7        | 71     | 36     | 4       |
| Total Closed Volume                      | 35,511,903                            |        |      |          | 1.38M  | 19.17M | 13.82M  |