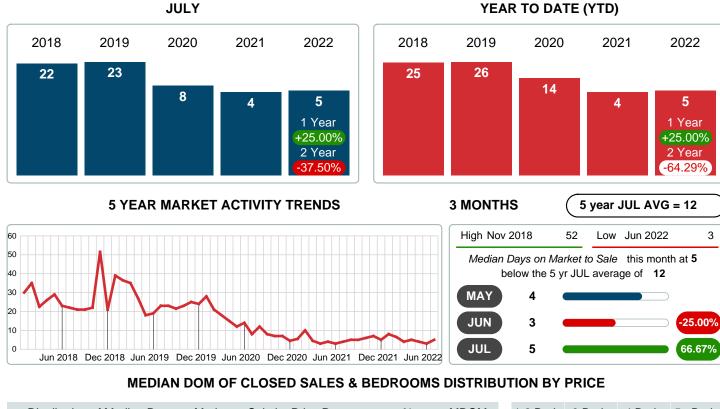

#### Median Days on Market Lengthens

The median number of 5.00 days that homes spent on the market before selling increased by 1.00 days or 25.00% in July 2022 compared to last year's same month at 4.00 DOM.