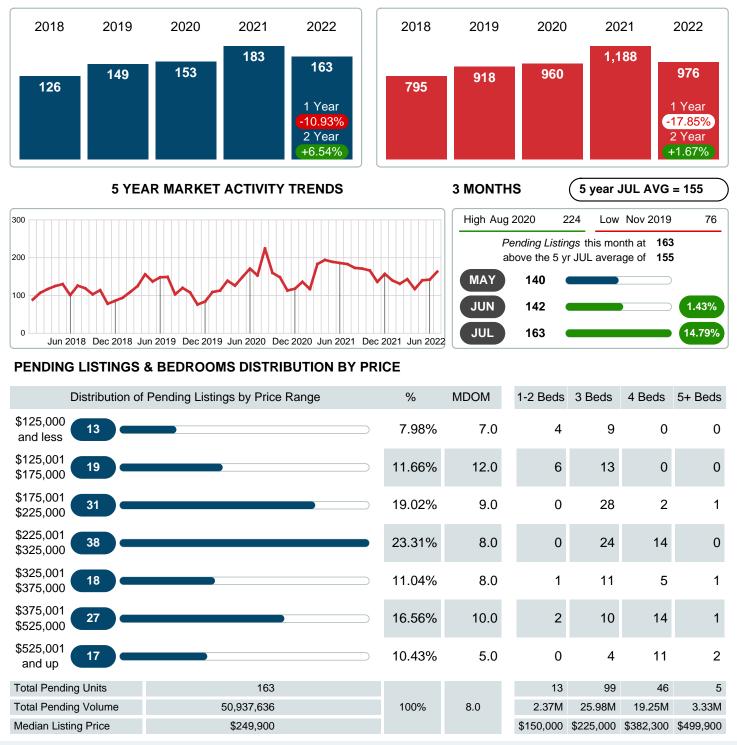

## MONTHLY INVENTORY ANALYSIS

Report produced on Aug 09, 2023 for MLS Technology Inc.

| Compared                                      | July    |         |         |  |  |
|-----------------------------------------------|---------|---------|---------|--|--|
| Metrics                                       | 2021    | 2022    | +/-%    |  |  |
| Closed Listings                               | 158     | 118     | -25.32% |  |  |
| Pending Listings                              | 183     | 163     | -10.93% |  |  |
| New Listings                                  | 238     | 193     | -18.91% |  |  |
| Median List Price                             | 230,082 | 263,500 | 14.52%  |  |  |
| Median Sale Price                             | 229,950 | 269,000 | 16.98%  |  |  |
| Median Percent of Selling Price to List Price | 100.00% | 100.00% | 0.00%   |  |  |
| Median Days on Market to Sale                 | 4.00    | 5.00    | 25.00%  |  |  |
| End of Month Inventory                        | 223     | 220     | -1.35%  |  |  |
| Months Supply of Inventory                    | 1.45    | 1.49    | 2.89%   |  |  |

#### Sales Success for July 2022 is Positive

Overall, with Median Prices going up and Days on Market increasing, the Listed versus Closed Ratio finished weak this month.

There were 193 New Listings in July 2022, down 18.91% from last year at 238. Furthermore, there were 118 Closed Listings this month versus last year at 158, a -25.32% decrease.

## PENDING LISTINGS

Report produced on Aug 09, 2023 for MLS Technology Inc.

Contact: MLS Technology Inc.

Phone: 918-663-7500

Email: support@mlstechnology.com

JULY

RELLDATUM