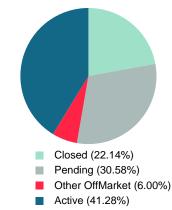

## **ACTIVE INVENTORY**

Report produced on Aug 09, 2023 for MLS Technology Inc.

Total Active Inventory by Volume83,178,280100%Median Active Inventory Listing Price\$318,243

Contact: MLS Technology Inc.

Phone: 918-663-7500