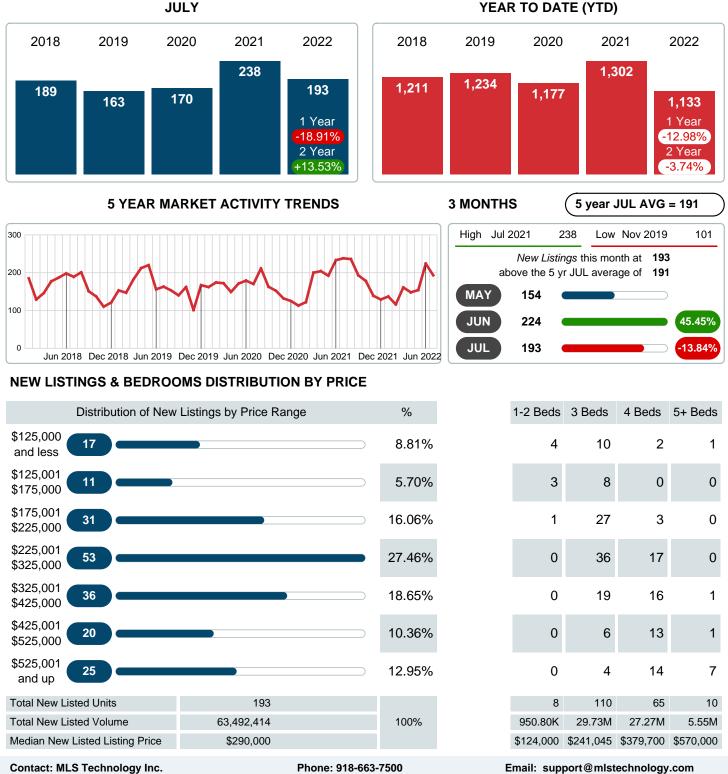

## MONTHLY INVENTORY ANALYSIS

Report produced on Aug 09, 2023 for MLS Technology Inc.

| Compared                                      | July    |         |         |  |  |
|-----------------------------------------------|---------|---------|---------|--|--|
| Metrics                                       | 2021    | 2022    | +/-%    |  |  |
| Closed Listings                               | 158     | 118     | -25.32% |  |  |
| Pending Listings                              | 183     | 163     | -10.93% |  |  |
| New Listings                                  | 238     | 193     | -18.91% |  |  |
| Median List Price                             | 230,082 | 263,500 | 14.52%  |  |  |
| Median Sale Price                             | 229,950 | 269,000 | 16.98%  |  |  |
| Median Percent of Selling Price to List Price | 100.00% | 100.00% | 0.00%   |  |  |
| Median Days on Market to Sale                 | 4.00    | 5.00    | 25.00%  |  |  |
| End of Month Inventory                        | 223     | 220     | -1.35%  |  |  |
| Months Supply of Inventory                    | 1.45    | 1.49    | 2.89%   |  |  |

#### Sales Success for July 2022 is Positive

Overall, with Median Prices going up and Days on Market increasing, the Listed versus Closed Ratio finished weak this month.

There were 193 New Listings in July 2022, down 18.91% from last year at 238. Furthermore, there were 118 Closed Listings this month versus last year at 158, a -25.32% decrease.

## **July 2022**

Area Delimited by County Of Wagoner - Residential Property Type

Report produced on Aug 09, 2023 for MLS Technology Inc.

NEW LISTINGS

Reports produced and compiled by RE STATS Inc. Information is deemed reliable but not guaranteed. Does not reflect all market activity.