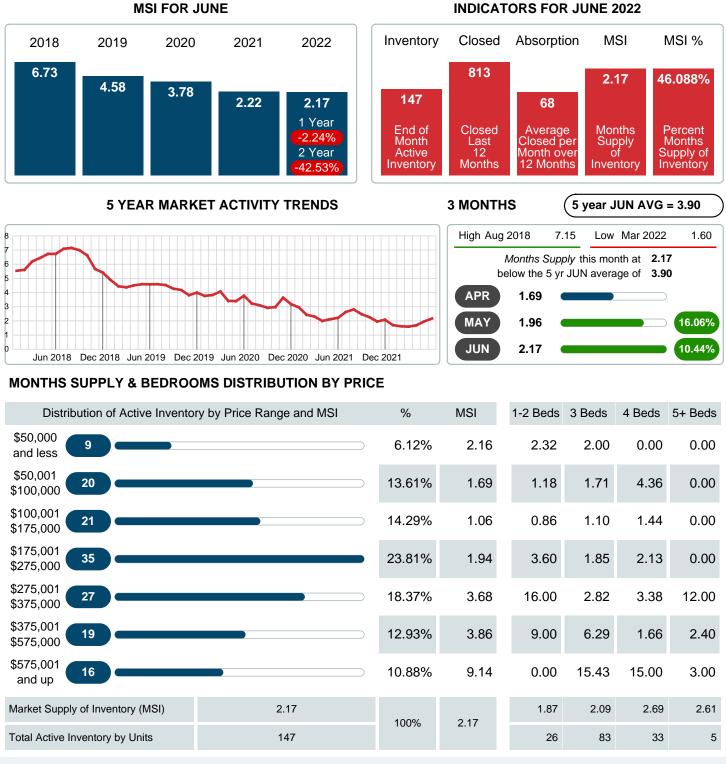

### MONTHLY INVENTORY ANALYSIS

Report produced on Aug 09, 2023 for MLS Technology Inc.

| Compared                                       | June    |         |         |  |  |  |  |
|------------------------------------------------|---------|---------|---------|--|--|--|--|
| Metrics                                        | 2021    | 2022    | +/-%    |  |  |  |  |
| Closed Listings                                | 94      | 58      | -38.30% |  |  |  |  |
| Pending Listings                               | 79      | 69      | -12.66% |  |  |  |  |
| New Listings                                   | 104     | 89      | -14.42% |  |  |  |  |
| Average List Price                             | 192,613 | 226,208 | 17.44%  |  |  |  |  |
| Average Sale Price                             | 188,518 | 222,002 | 17.76%  |  |  |  |  |
| Average Percent of Selling Price to List Price | 96.75%  | 97.61%  | 0.89%   |  |  |  |  |
| Average Days on Market to Sale                 | 30.34   | 27.76   | -8.51%  |  |  |  |  |
| End of Month Inventory                         | 145     | 147     | 1.38%   |  |  |  |  |
| Months Supply of Inventory                     | 2.22    | 2.17    | -2.24%  |  |  |  |  |

### Months Supply of Inventory (MSI) Increases

The total housing inventory at the end of June 2022 rose 1.38% to 147 existing homes available for sale. Over the last 12 months this area has had an average of 68 closed sales per month. This represents an unsold inventory index of 2.17 MSI for this period.

## MONTHS SUPPLY of INVENTORY (MSI)

Report produced on Aug 09, 2023 for MLS Technology Inc.

Contact: MLS Technology Inc.

Phone: 918-663-7500

Email: support@mlstechnology.com

Average Closed DOM

**Total Closed Volume** 