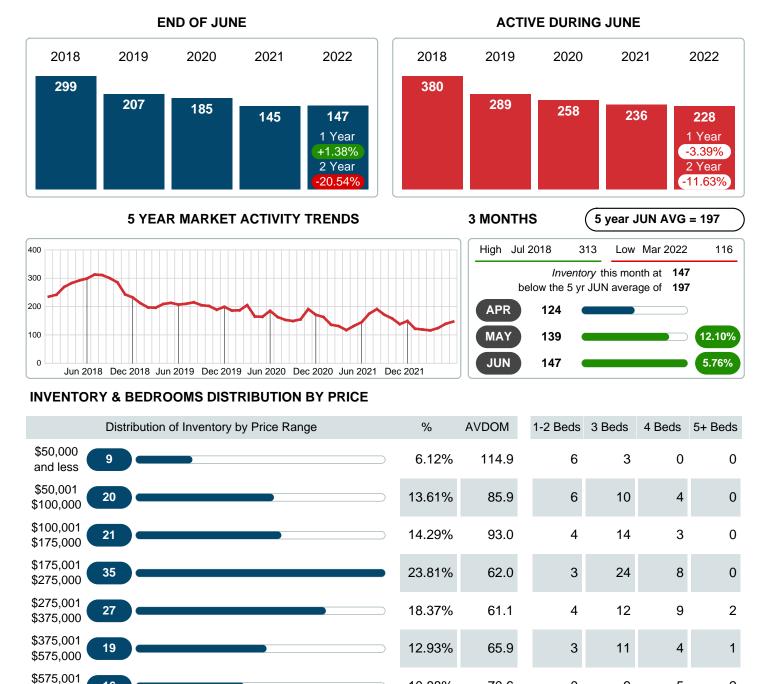

### MONTHLY INVENTORY ANALYSIS

Report produced on Aug 09, 2023 for MLS Technology Inc.

| Compared                                       | June    |         |         |  |  |  |  |
|------------------------------------------------|---------|---------|---------|--|--|--|--|
| Metrics                                        | 2021    | 2022    | +/-%    |  |  |  |  |
| Closed Listings                                | 94      | 58      | -38.30% |  |  |  |  |
| Pending Listings                               | 79      | 69      | -12.66% |  |  |  |  |
| New Listings                                   | 104     | 89      | -14.42% |  |  |  |  |
| Average List Price                             | 192,613 | 226,208 | 17.44%  |  |  |  |  |
| Average Sale Price                             | 188,518 | 222,002 | 17.76%  |  |  |  |  |
| Average Percent of Selling Price to List Price | 96.75%  | 97.61%  | 0.89%   |  |  |  |  |
| Average Days on Market to Sale                 | 30.34   | 27.76   | -8.51%  |  |  |  |  |
| End of Month Inventory                         | 145     | 147     | 1.38%   |  |  |  |  |
| Months Supply of Inventory                     | 2.22    | 2.17    | -2.24%  |  |  |  |  |

Absorption: Last 12 months, an Average of 68 Sales/Month Active Inventory as of June 30, 2022 = 147

### Months Supply of Inventory (MSI) Increases

The total housing inventory at the end of June 2022 rose 1.38% to 147 existing homes available for sale. Over the last 12 months this area has had an average of 68 closed sales per month. This represents an unsold inventory index of 2.17 MSI for this period.