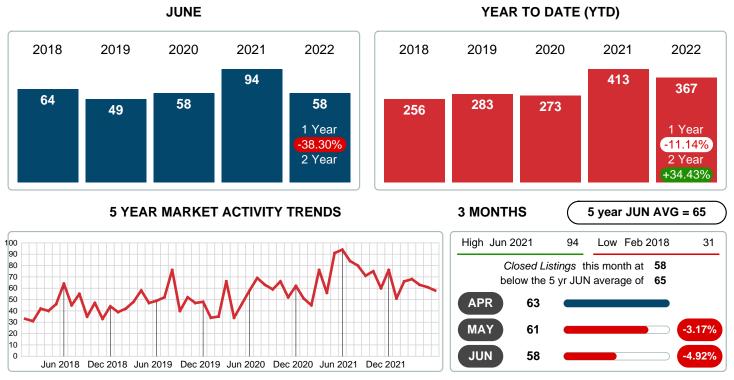

### MONTHLY INVENTORY ANALYSIS

Report produced on Aug 09, 2023 for MLS Technology Inc.

| Compared                                       | June    |         |         |  |  |  |  |
|------------------------------------------------|---------|---------|---------|--|--|--|--|
| Metrics                                        | 2021    | 2022    | +/-%    |  |  |  |  |
| Closed Listings                                | 94      | 58      | -38.30% |  |  |  |  |
| Pending Listings                               | 79      | 69      | -12.66% |  |  |  |  |
| New Listings                                   | 104     | 89      | -14.42% |  |  |  |  |
| Average List Price                             | 192,613 | 226,208 | 17.44%  |  |  |  |  |
| Average Sale Price                             | 188,518 | 222,002 | 17.76%  |  |  |  |  |
| Average Percent of Selling Price to List Price | 96.75%  | 97.61%  | 0.89%   |  |  |  |  |
| Average Days on Market to Sale                 | 30.34   | 27.76   | -8.51%  |  |  |  |  |
| End of Month Inventory                         | 145     | 147     | 1.38%   |  |  |  |  |
| Months Supply of Inventory                     | 2.22    | 2.17    | -2.24%  |  |  |  |  |

### Months Supply of Inventory (MSI) Increases

The total housing inventory at the end of June 2022 rose 1.38% to 147 existing homes available for sale. Over the last 12 months this area has had an average of 68 closed sales per month. This represents an unsold inventory index of 2.17 MSI for this period.

### Average Sale Price Going Up

According to the preliminary trends, this market area has experienced some upward momentum with the increase of Average Price this month. Prices went up 17.76% in June 2022 to \$222,002 versus the previous year at \$188,518.

#### Average Days on Market Shortens

The average number of 27.76 days that homes spent on the market before selling decreased by 2.58 days or 8.51% in June 2022 compared to last year's same month at 30.34 DOM.

#### Sales Success for June 2022 is Positive

Overall, with Average Prices going up and Days on Market decreasing, the Listed versus Closed Ratio finished weak this month

There were 89 New Listings in June 2022, down 14.42% from last year at 104. Furthermore, there were 58 Closed Listings this month versus last year at 94, a -38.30% decrease.

Closed versus Listed trends yielded a 65.2% ratio, down from previous year's, June 2021, at 90.4%, a 27.90% downswing. This will certainly create pressure on an increasing Monthi; 1/2s Supply of Inventory (MSI) in the months to come.