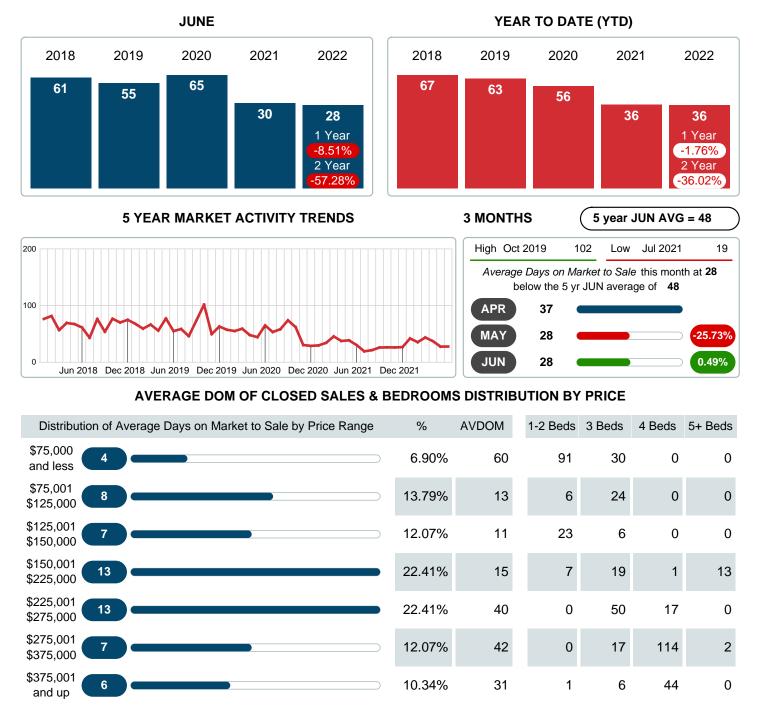

### MONTHLY INVENTORY ANALYSIS

Report produced on Aug 09, 2023 for MLS Technology Inc.

| Compared                                       | June    |         |         |  |  |  |  |
|------------------------------------------------|---------|---------|---------|--|--|--|--|
| Metrics                                        | 2021    | 2022    | +/-%    |  |  |  |  |
| Closed Listings                                | 94      | 58      | -38.30% |  |  |  |  |
| Pending Listings                               | 79      | 69      | -12.66% |  |  |  |  |
| New Listings                                   | 104     | 89      | -14.42% |  |  |  |  |
| Average List Price                             | 192,613 | 226,208 | 17.44%  |  |  |  |  |
| Average Sale Price                             | 188,518 | 222,002 | 17.76%  |  |  |  |  |
| Average Percent of Selling Price to List Price | 96.75%  | 97.61%  | 0.89%   |  |  |  |  |
| Average Days on Market to Sale                 | 30.34   | 27.76   | -8.51%  |  |  |  |  |
| End of Month Inventory                         | 145     | 147     | 1.38%   |  |  |  |  |
| Months Supply of Inventory                     | 2.22    | 2.17    | -2.24%  |  |  |  |  |

#### Average Days on Market Shortens

The average number of 27.76 days that homes spent on the market before selling decreased by 2.58 days or 8.51% in June 2022 compared to last year's same month at 30.34 DOM.

## AVERAGE DAYS ON MARKET TO SALE

Report produced on Aug 09, 2023 for MLS Technology Inc.

Reports produced and compiled by RE STATS Inc. Information is deemed reliable but not guaranteed. Does not reflect all market activity.