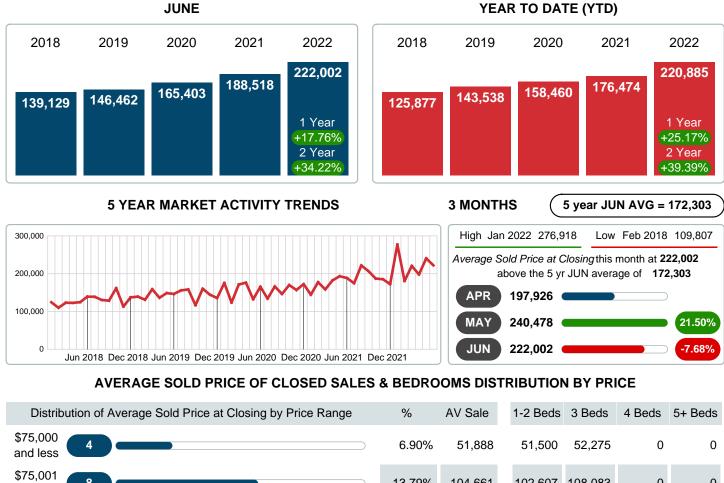

### Average Sale Price Going Up

According to the preliminary trends, this market area has experienced some upward momentum with the increase of Average Price this month. Prices went up 17.76% in June 2022 to \$222,002 versus the previous year at \$188,518.

#### Average Days on Market Shortens

The average number of 27.76 days that homes spent on the market before selling decreased by 2.58 days or 8.51% in June 2022 compared to last year's same month at 30.34 DOM.

#### Sales Success for June 2022 is Positive

Overall, with Average Prices going up and Days on Market decreasing, the Listed versus Closed Ratio finished weak this month

There were 89 New Listings in June 2022, down 14.42% from last year at 104. Furthermore, there were 58 Closed Listings this month versus last year at 94, a -38.30% decrease.

Closed versus Listed trends yielded a 65.2% ratio, down from previous year's, June 2021, at 90.4%, a 27.90% downswing. This will certainly create pressure on an increasing Monthi; 1/2s Supply of Inventory (MSI) in the months to come.