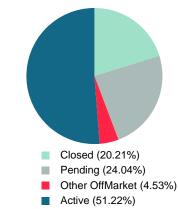

Absorption: Last 12 months, an Average of 68 Sales/Month Active Inventory as of June 30, 2022 = 147

## **ACTIVE INVENTORY**

Report produced on Aug 09, 2023 for MLS Technology Inc.

10.88%

100%

70.6

74.2

Reports produced and compiled by RE STATS Inc. Information is deemed reliable but not guaranteed. Does not reflect all market activity.