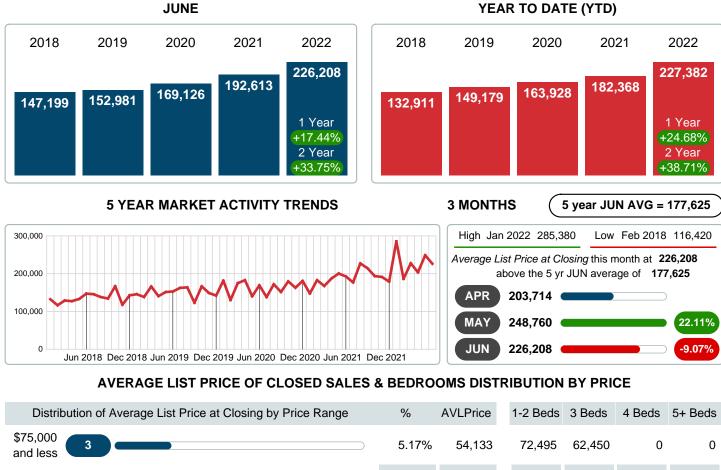

### MONTHLY INVENTORY ANALYSIS

Report produced on Aug 09, 2023 for MLS Technology Inc.

| Compared                                       | June    |         |         |  |  |  |  |
|------------------------------------------------|---------|---------|---------|--|--|--|--|
| Metrics                                        | 2021    | 2022    | +/-%    |  |  |  |  |
| Closed Listings                                | 94      | 58      | -38.30% |  |  |  |  |
| Pending Listings                               | 79      | 69      | -12.66% |  |  |  |  |
| New Listings                                   | 104     | 89      | -14.42% |  |  |  |  |
| Average List Price                             | 192,613 | 226,208 | 17.44%  |  |  |  |  |
| Average Sale Price                             | 188,518 | 222,002 | 17.76%  |  |  |  |  |
| Average Percent of Selling Price to List Price | 96.75%  | 97.61%  | 0.89%   |  |  |  |  |
| Average Days on Market to Sale                 | 30.34   | 27.76   | -8.51%  |  |  |  |  |
| End of Month Inventory                         | 145     | 147     | 1.38%   |  |  |  |  |
| Months Supply of Inventory                     | 2.22    | 2.17    | -2.24%  |  |  |  |  |

### Average Sale Price Going Up

According to the preliminary trends, this market area has experienced some upward momentum with the increase of Average Price this month. Prices went up 17.76% in June 2022 to \$222,002 versus the previous year at \$188,518.

## AVERAGE LIST PRICE AT CLOSING

Report produced on Aug 09, 2023 for MLS Technology Inc.

| and less 3                               |            | 5.17%  | 54,133  | 72,495  | 62,450  | 0       | 0       |
|------------------------------------------|------------|--------|---------|---------|---------|---------|---------|
| \$75,001<br>\$125,000 <b>10</b>          |            | 17.24% | 106,958 | 99,538  | 113,133 | 0       | 0       |
| \$125,001 <b>6</b><br>\$150,000 <b>6</b> |            | 10.34% | 142,883 | 137,500 | 141,460 | 0       | 0       |
| \$150,001<br>\$225,000                   |            | 20.69% | 181,783 | 196,250 | 178,322 | 184,000 | 239,900 |
| \$225,001 13 <b>13</b>                   |            | 22.41% | 247,500 | 0       | 247,633 | 262,200 | 0       |
| \$275,001 8<br>\$375,000                 |            | 13.79% | 331,811 | 0       | 328,700 | 344,895 | 350,000 |
| \$375,001 6 <b>6</b>                     |            | 10.34% | 496,233 | 498,500 | 545,000 | 483,475 | 0       |
| Average List Price                       | 226,208    |        |         | 150,723 | 208,030 | 350,590 | 294,950 |
| Total Closed Units                       | 58         | 100%   | 226,208 | 12      | 33      | 11      | 2       |
| Total Closed Volume                      | 13,120,069 |        |         | 1.81M   | 6.87M   | 3.86M   | 589.90K |
|                                          |            |        |         |         |         |         |         |