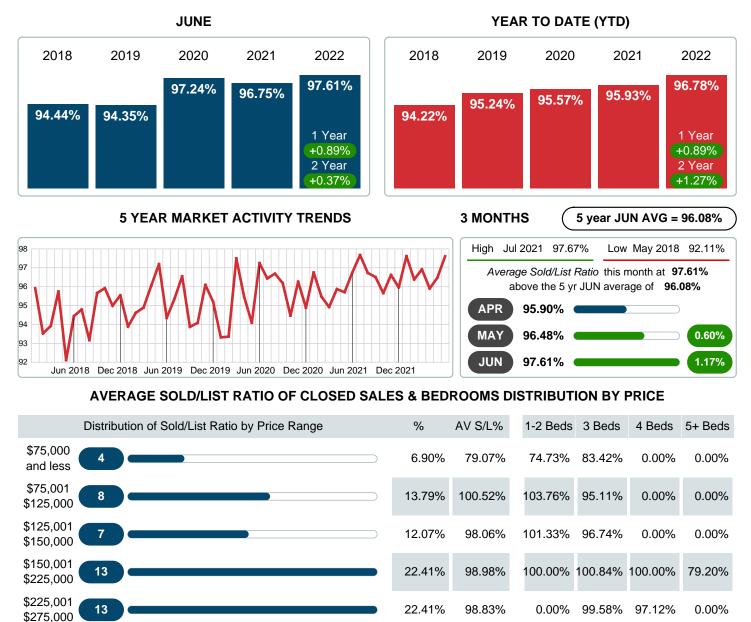

#### Average Days on Market Shortens

The average number of 27.76 days that homes spent on the market before selling decreased by 2.58 days or 8.51% in June 2022 compared to last year's same month at 30.34 DOM.