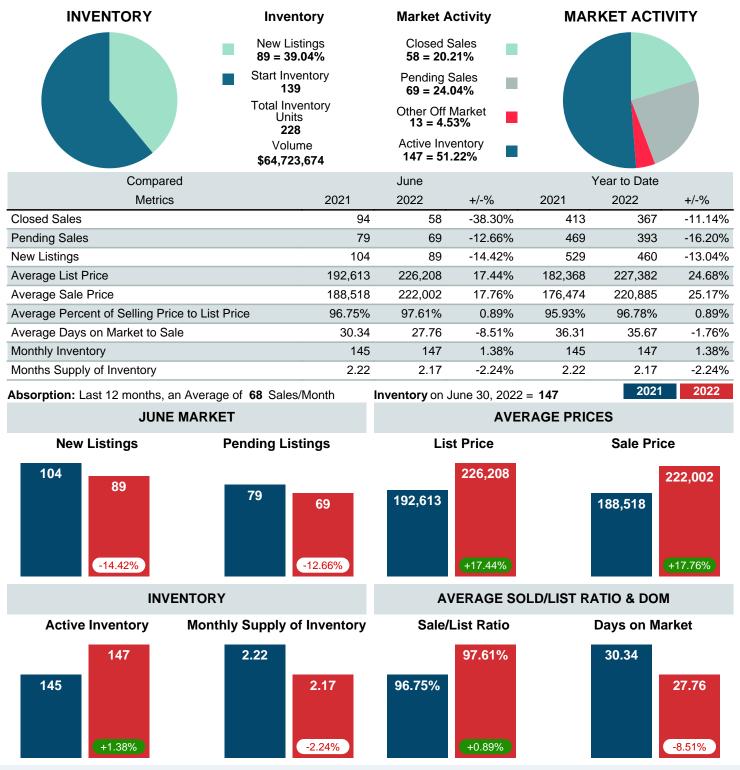

### MONTHLY INVENTORY ANALYSIS

Report produced on Aug 09, 2023 for MLS Technology Inc.

| Compared                                       | June    |         |         |  |  |  |  |
|------------------------------------------------|---------|---------|---------|--|--|--|--|
| Metrics                                        | 2021    | 2022    | +/-%    |  |  |  |  |
| Closed Listings                                | 94      | 58      | -38.30% |  |  |  |  |
| Pending Listings                               | 79      | 69      | -12.66% |  |  |  |  |
| New Listings                                   | 104     | 89      | -14.42% |  |  |  |  |
| Average List Price                             | 192,613 | 226,208 | 17.44%  |  |  |  |  |
| Average Sale Price                             | 188,518 | 222,002 | 17.76%  |  |  |  |  |
| Average Percent of Selling Price to List Price | 96.75%  | 97.61%  | 0.89%   |  |  |  |  |
| Average Days on Market to Sale                 | 30.34   | 27.76   | -8.51%  |  |  |  |  |
| End of Month Inventory                         | 145     | 147     | 1.38%   |  |  |  |  |
| Months Supply of Inventory                     | 2.22    | 2.17    | -2.24%  |  |  |  |  |

Absorption: Last 12 months, an Average of 68 Sales/Month Active Inventory as of June 30, 2022 = 147

### Months Supply of Inventory (MSI) Increases

The total housing inventory at the end of June 2022 rose 1.38% to 147 existing homes available for sale. Over the last 12 months this area has had an average of 68 closed sales per month. This represents an unsold inventory index of 2.17 MSI for this period.

### Average Sale Price Going Up

According to the preliminary trends, this market area has experienced some upward momentum with the increase of Average Price this month. Prices went up 17.76% in June 2022 to \$222,002 versus the previous year at \$188,518.

#### Average Days on Market Shortens

The average number of 27.76 days that homes spent on the market before selling decreased by 2.58 days or 8.51% in June 2022 compared to last year's same month at 30.34 DOM.

#### Sales Success for June 2022 is Positive

Overall, with Average Prices going up and Days on Market decreasing, the Listed versus Closed Ratio finished weak this month

There were 89 New Listings in June 2022, down 14.42% from last year at 104. Furthermore, there were 58 Closed Listings this month versus last year at 94, a -38.30% decrease.

Closed versus Listed trends yielded a 65.2% ratio, down from previous year's, June 2021, at 90.4%, a 27.90% downswing. This will certainly create pressure on an increasing Monthi; 1/2s Supply of Inventory (MSI) in the months to come.