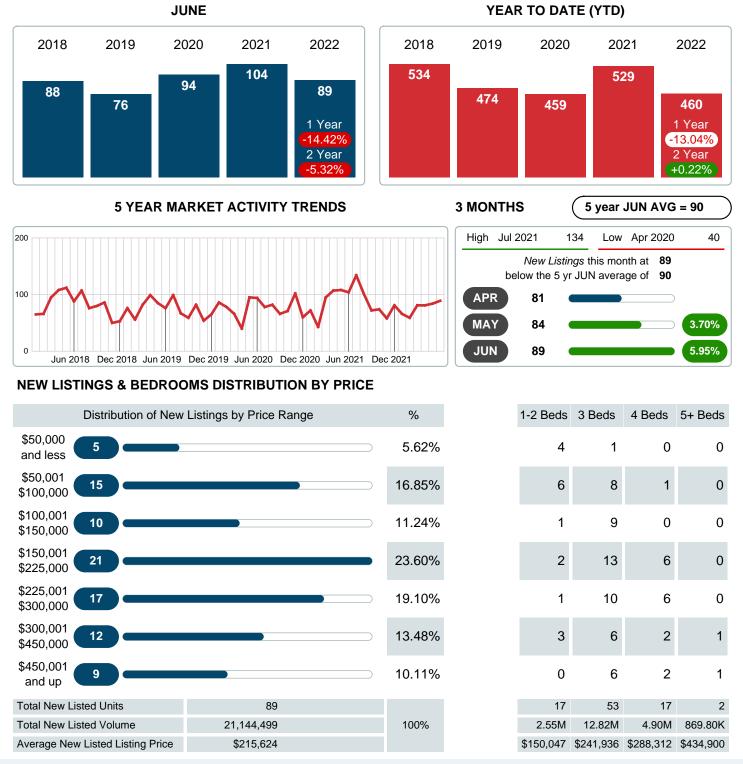

### **NEW LISTINGS**

Report produced on Aug 09, 2023 for MLS Technology Inc.

Contact: MLS Technology Inc.

Phone: 918-663-7500

Email: support@mlstechnology.com

16

Total Active Inventory by Units

Total Active Inventory by Volume

### **CLOSED LISTINGS & BEDROOMS DISTRIBUTION BY PRICE**

|                        | Distribution of Closed Listings by Price Range | %      | AVDOM | 1-2 Beds  | 3 Beds    | 4 Beds    | 5+ Beds   |
|------------------------|------------------------------------------------|--------|-------|-----------|-----------|-----------|-----------|
| \$75,000<br>and less   |                                                | 6.90%  | 60.3  | 2         | 2         | 0         | 0         |
| \$75,001<br>\$125,000  | 8                                              | 13.79% | 12.9  | 5         | 3         | 0         | 0         |
| \$125,001<br>\$150,000 | 7                                              | 12.07% | 10.6  | 2         | 5         | 0         | 0         |
| \$150,001<br>\$225,000 | 13                                             | 22.41% | 15.0  | 2         | 9         | 1         | 1         |
| \$225,001<br>\$275,000 | 13                                             | 22.41% | 39.8  | 0         | 9         | 4         | 0         |
| \$275,001<br>\$375,000 | 7                                              | 12.07% | 42.4  | 0         | 4         | 2         | 1         |
| \$375,001<br>and up    | 6                                              | 10.34% | 30.5  | 1         | 1         | 4         | 0         |
| Total Close            | d Units 58                                     |        |       | 12        | 33        | 11        | 2         |
| Total Close            | d Volume 12,876,096                            | 100%   | 27.8  | 1.82M     | 6.81M     | 3.70M     | 541.00K   |
| Average C              | osed Price \$222,002                           |        |       | \$151,920 | \$206,365 | \$336,545 | \$270,500 |