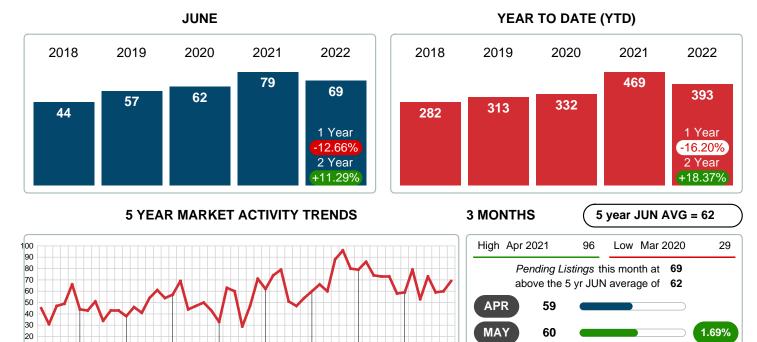

## PENDING LISTINGS

Report produced on Aug 09, 2023 for MLS Technology Inc.

JUN

69

Jun 2018 Dec 2018 Jun 2019 Dec 2019 Jun 2020 Dec 2020 Jun 2021 Dec 2021
PENDING LISTINGS & BEDROOMS DISTRIBUTION BY PRICE

| Distr                  | ibution of Pending Listings by Price R | Range | %      | AVDOM | 1-2 Beds  | 3 Beds    | 4 Beds    | 5+ Beds   |
|------------------------|----------------------------------------|-------|--------|-------|-----------|-----------|-----------|-----------|
| \$50,000<br>and less   |                                        |       | 4.35%  | 43.0  | 2         | 0         | 1         | 0         |
| \$50,001<br>\$100,000  |                                        |       | 14.49% | 10.5  | 6         | 3         | 0         | 1         |
| \$100,001<br>\$125,000 |                                        | )     | 5.80%  | 29.5  | 0         | 3         | 1         | 0         |
| \$125,001<br>\$225,000 |                                        |       | 39.13% | 26.3  | 7         | 17        | 3         | 0         |
| \$225,001<br>\$275,000 |                                        | )     | 11.59% | 17.5  | 0         | 5         | 3         | 0         |
| \$275,001<br>\$425,000 |                                        | )     | 13.04% | 28.2  | 1         | 5         | 2         | 1         |
| \$425,001 and up       |                                        | )     | 11.59% | 81.0  | 0         | 1         | 4         | 3         |
| Total Pending Ur       | its 69                                 |       |        |       | 16        | 34        | 14        | 5         |
| Total Pending Vo       | lume 15,933,500                        |       | 100%   | 30.9  | 1.96M     | 6.80M     | 4.94M     | 2.23M     |
| Average Listing F      | Price \$232,112                        |       |        |       | \$122,775 | \$199,953 | \$352,636 | \$446,760 |