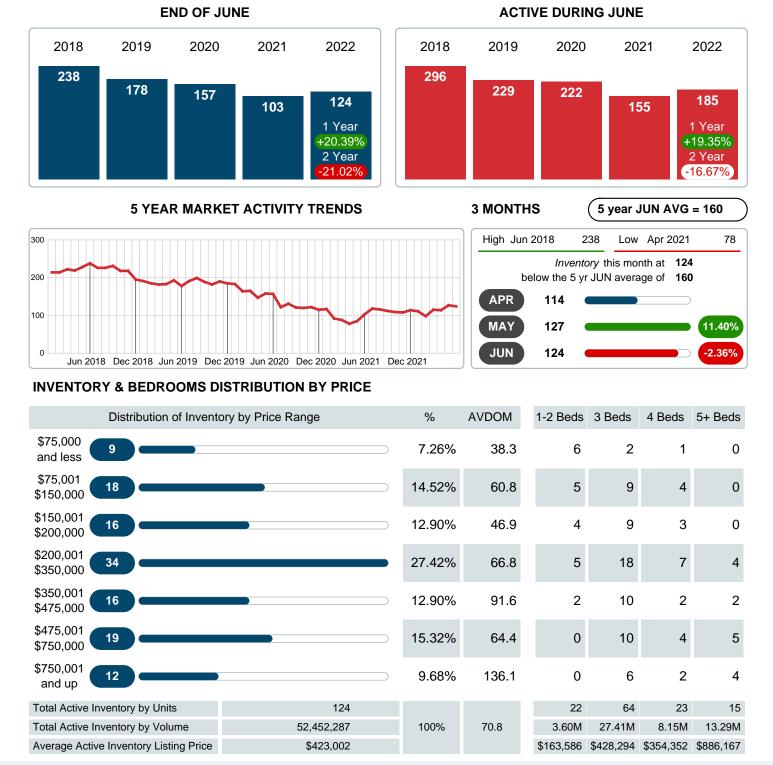

#### Months Supply of Inventory (MSI) Increases

The total housing inventory at the end of June 2022 rose **20.39%** to 124 existing homes available for sale. Over the last 12 months this area has had an average of 41 closed sales per month. This represents an unsold inventory index of **3.02** MSI for this period.