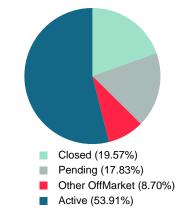

Absorption: Last 12 months, an Average of **41** Sales/Month Active Inventory as of June 30, 2022 = **124** 

## **ACTIVE INVENTORY**

Report produced on Aug 09, 2023 for MLS Technology Inc.

REDATUM

Contact: MLS Technology Inc.

Phone: 918-663-7500

Email: support@mlstechnology.com

Area Delimited by County Of Mayes - Residential Property Type