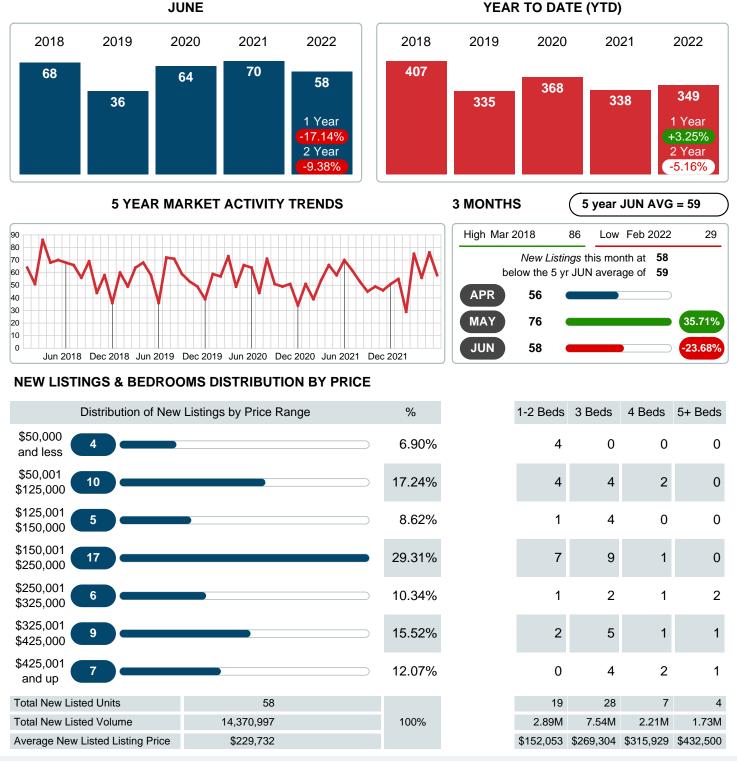

#### Sales Success for June 2022 is Positive

Overall, with Average Prices going up and Days on Market decreasing, the Listed versus Closed Ratio finished strong this month.

There were 58 New Listings in June 2022, down **17.14%** from last year at 70. Furthermore, there were 45 Closed Listings this month versus last year at 51, a **-11.76%** decrease.

Closed versus Listed trends yielded a **77.6%** ratio, up from previous year's, June 2021, at **72.9%**, a **6.49%** upswing. This will certainly create pressure on an increasing Monthi<sup>\*</sup><sub>i</sub>/<sub>2</sub>s Supply of Inventory (MSI) in the months to come.