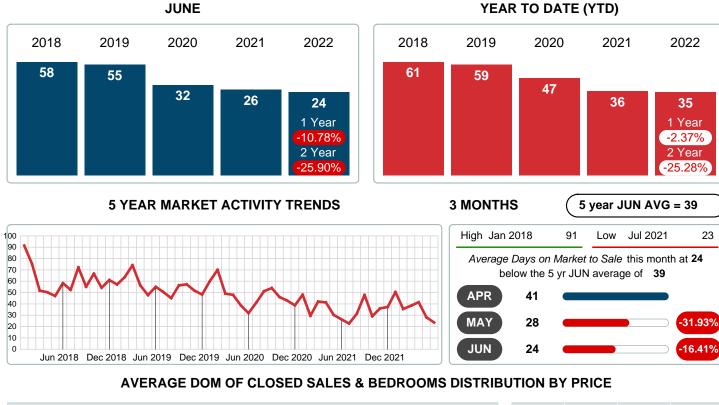

#### Average Days on Market Shortens

The average number of **23.60** days that homes spent on the market before selling decreased by 2.85 days or **10.78%** in June 2022 compared to last year's same month at **26.45** DOM.