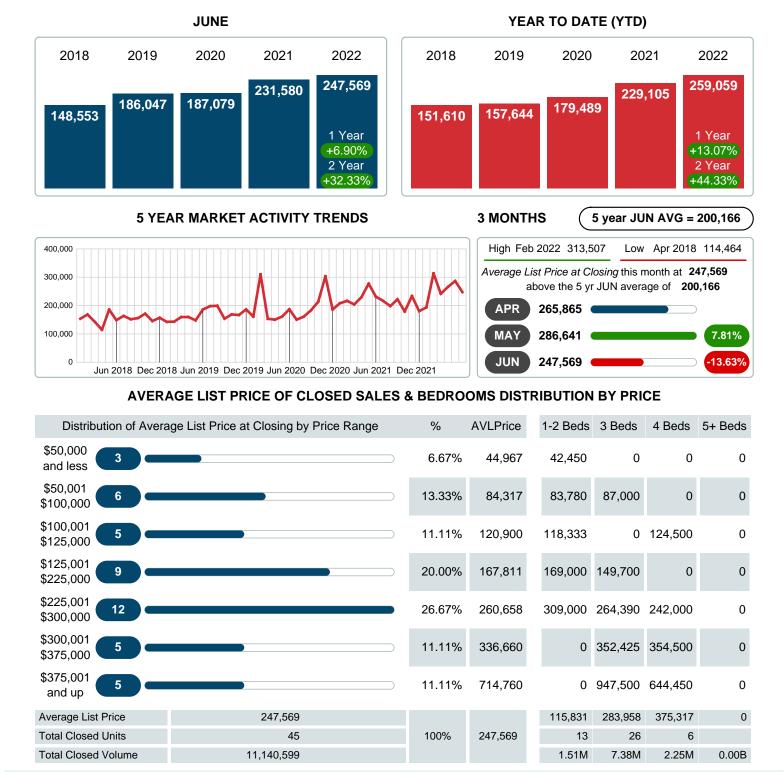

#### Average Sale Price Going Up

According to the preliminary trends, this market area has experienced some upward momentum with the increase of Average Price this month. Prices went up **9.87%** in June 2022 to \$245,051 versus the previous year at \$223,034.

## AVERAGE LIST PRICE AT CLOSING

Report produced on Aug 09, 2023 for MLS Technology Inc.

Contact: MLS Technology Inc.

Phone: 918-663-7500

Email: support@mlstechnology.com

Area Delimited by County Of Mayes - Residential Property Type