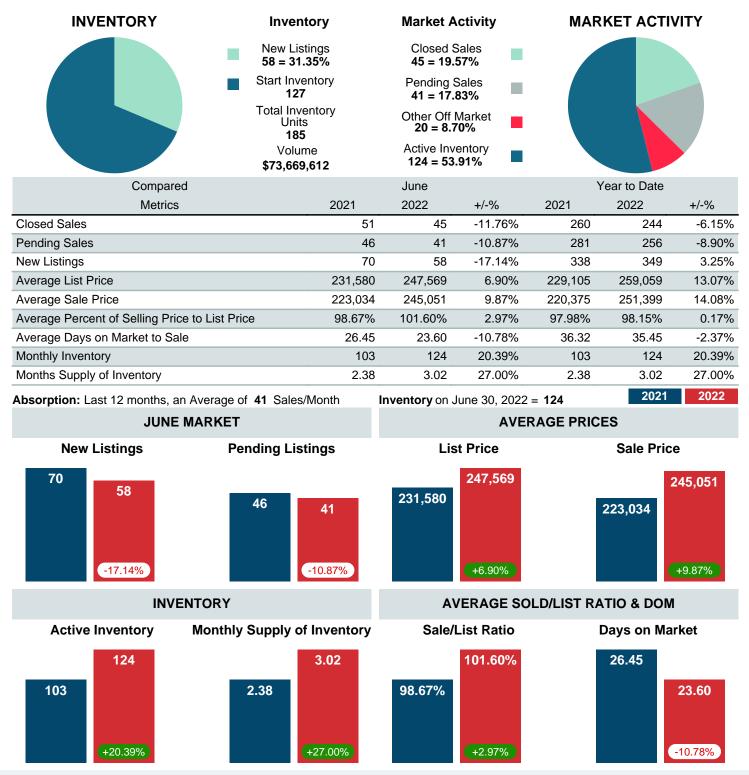

## MONTHLY INVENTORY ANALYSIS

Report produced on Aug 09, 2023 for MLS Technology Inc.

| Compared                                       | June    |         |         |  |  |
|------------------------------------------------|---------|---------|---------|--|--|
| Metrics                                        | 2021    | 2022    | +/-%    |  |  |
| Closed Listings                                | 51      | 45      | -11.76% |  |  |
| Pending Listings                               | 46      | 41      | -10.87% |  |  |
| New Listings                                   | 70      | 58      | -17.14% |  |  |
| Average List Price                             | 231,580 | 247,569 | 6.90%   |  |  |
| Average Sale Price                             | 223,034 | 245,051 | 9.87%   |  |  |
| Average Percent of Selling Price to List Price | 98.67%  | 101.60% | 2.97%   |  |  |
| Average Days on Market to Sale                 | 26.45   | 23.60   | -10.78% |  |  |
| End of Month Inventory                         | 103     | 124     | 20.39%  |  |  |
| Months Supply of Inventory                     | 2.38    | 3.02    | 27.00%  |  |  |

Absorption: Last 12 months, an Average of **41** Sales/Month Active Inventory as of June 30, 2022 = **124** 

#### Months Supply of Inventory (MSI) Increases

The total housing inventory at the end of June 2022 rose **20.39%** to 124 existing homes available for sale. Over the last 12 months this area has had an average of 41 closed sales per month. This represents an unsold inventory index of **3.02** MSI for this period.

#### Average Sale Price Going Up

According to the preliminary trends, this market area has experienced some upward momentum with the increase of Average Price this month. Prices went up **9.87%** in June 2022 to \$245,051 versus the previous year at \$223,034.

#### Average Days on Market Shortens

The average number of **23.60** days that homes spent on the market before selling decreased by 2.85 days or **10.78%** in June 2022 compared to last year's same month at **26.45** DOM.

#### Sales Success for June 2022 is Positive

Overall, with Average Prices going up and Days on Market decreasing, the Listed versus Closed Ratio finished strong this month.

There were 58 New Listings in June 2022, down **17.14%** from last year at 70. Furthermore, there were 45 Closed Listings this month versus last year at 51, a **-11.76%** decrease.

Closed versus Listed trends yielded a **77.6%** ratio, up from previous year's, June 2021, at **72.9%**, a **6.49%** upswing. This will certainly create pressure on an increasing Monthi<sup>\*</sup><sub>i</sub>/<sub>2</sub>s Supply of Inventory (MSI) in the months to come.