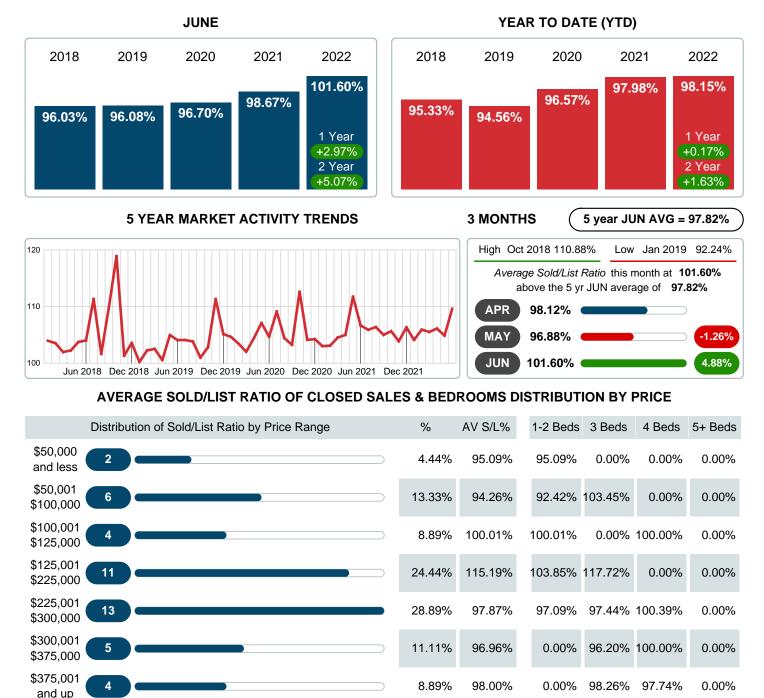

## AVERAGE PERCENT OF SELLING PRICE TO LISTING PRICE

Report produced on Aug 09, 2023 for MLS Technology Inc.

Reports produced and compiled by RE STATS Inc. Information is deemed reliable but not guaranteed. Does not reflect all market activity.