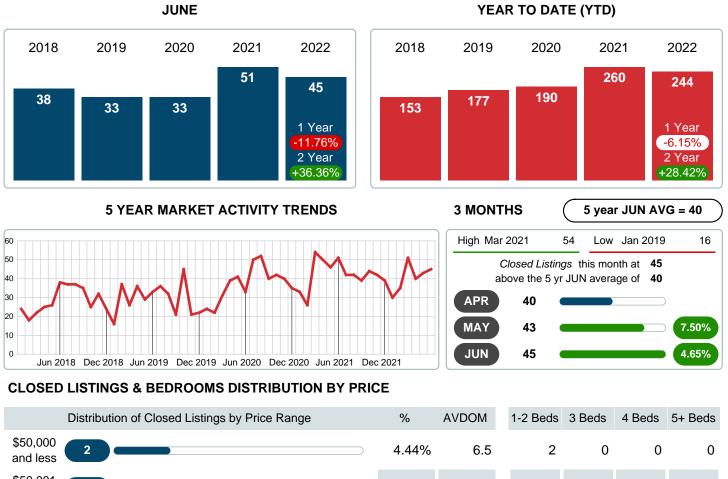

## MONTHLY INVENTORY ANALYSIS

Report produced on Aug 09, 2023 for MLS Technology Inc.

| Compared                                       | June    |         |         |  |  |
|------------------------------------------------|---------|---------|---------|--|--|
| Metrics                                        | 2021    | 2022    | +/-%    |  |  |
| Closed Listings                                | 51      | 45      | -11.76% |  |  |
| Pending Listings                               | 46      | 41      | -10.87% |  |  |
| New Listings                                   | 70      | 58      | -17.14% |  |  |
| Average List Price                             | 231,580 | 247,569 | 6.90%   |  |  |
| Average Sale Price                             | 223,034 | 245,051 | 9.87%   |  |  |
| Average Percent of Selling Price to List Price | 98.67%  | 101.60% | 2.97%   |  |  |
| Average Days on Market to Sale                 | 26.45   | 23.60   | -10.78% |  |  |
| End of Month Inventory                         | 103     | 124     | 20.39%  |  |  |
| Months Supply of Inventory                     | 2.38    | 3.02    | 27.00%  |  |  |

#### Months Supply of Inventory (MSI) Increases

The total housing inventory at the end of June 2022 rose **20.39%** to 124 existing homes available for sale. Over the last 12 months this area has had an average of 41 closed sales per month. This represents an unsold inventory index of **3.02** MSI for this period.

#### Average Sale Price Going Up

According to the preliminary trends, this market area has experienced some upward momentum with the increase of Average Price this month. Prices went up **9.87%** in June 2022 to \$245,051 versus the previous year at \$223,034.

#### Average Days on Market Shortens

The average number of **23.60** days that homes spent on the market before selling decreased by 2.85 days or **10.78%** in June 2022 compared to last year's same month at **26.45** DOM.

#### Sales Success for June 2022 is Positive

Overall, with Average Prices going up and Days on Market decreasing, the Listed versus Closed Ratio finished strong this month.

There were 58 New Listings in June 2022, down **17.14%** from last year at 70. Furthermore, there were 45 Closed Listings this month versus last year at 51, a **-11.76%** decrease.

Closed versus Listed trends yielded a **77.6%** ratio, up from previous year's, June 2021, at **72.9%**, a **6.49%** upswing. This will certainly create pressure on an increasing Monthi<sup>\*</sup><sub>i</sub>/<sub>2</sub>s Supply of Inventory (MSI) in the months to come.

## **CLOSED LISTINGS**

Report produced on Aug 09, 2023 for MLS Technology Inc.

Contact: MLS Technology Inc.

Phone: 918-663-7500

Email: support@mlstechnology.com

RELLDATUM

## AVERAGE DAYS ON MARKET TO SALE

Report produced on Aug 09, 2023 for MLS Technology Inc.

| Distribution of Average         | e Days on Market to Sale by Price Range | %      | AVDOM | 1-2 Beds | 3 Beds | 4 Beds | 5+ Beds |
|---------------------------------|-----------------------------------------|--------|-------|----------|--------|--------|---------|
| \$50,000 2 <b>2</b>             |                                         | 4.44%  | 7     | 7        | 0      | 0      | 0       |
| \$50,001<br>\$100,000 6         |                                         | 13.33% | 18    | 21       | 2      | 0      | 0       |
| \$100,001<br>\$125,000 <b>4</b> |                                         | 8.89%  | 29    | 28       | 0      | 31     | 0       |
| \$125,001<br>\$225,000          |                                         | 24.44% | 15    | 4        | 17     | 0      | 0       |
| \$225,001<br>\$300,000          |                                         | 28.89% | 33    | 17       | 36     | 24     | 0       |
| \$300,001 <b>5</b>              |                                         | 11.11% | 30    | 0        | 20     | 70     | 0       |
| \$375,001 4                     |                                         | 8.89%  | 23    | 0        | 22     | 24     | 0       |
| Average Closed DOM              | 24                                      |        |       | 17       | 25     | 33     | 0       |
| Total Closed Units              | 45                                      | 100%   | 24    | 13       | 26     | 6      |         |
| Total Closed Volume             | 11,027,300                              |        |       | 1.47M    | 7.32M  | 2.23M  | 0.00B   |