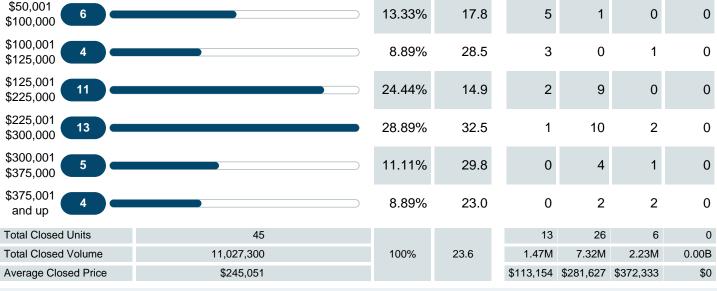

## MONTHLY INVENTORY ANALYSIS

Report produced on Aug 09, 2023 for MLS Technology Inc.

| Compared                                       | June    |         |         |  |  |
|------------------------------------------------|---------|---------|---------|--|--|
| Metrics                                        | 2021    | 2022    | +/-%    |  |  |
| Closed Listings                                | 51      | 45      | -11.76% |  |  |
| Pending Listings                               | 46      | 41      | -10.87% |  |  |
| New Listings                                   | 70      | 58      | -17.14% |  |  |
| Average List Price                             | 231,580 | 247,569 | 6.90%   |  |  |
| Average Sale Price                             | 223,034 | 245,051 | 9.87%   |  |  |
| Average Percent of Selling Price to List Price | 98.67%  | 101.60% | 2.97%   |  |  |
| Average Days on Market to Sale                 | 26.45   | 23.60   | -10.78% |  |  |
| End of Month Inventory                         | 103     | 124     | 20.39%  |  |  |
| Months Supply of Inventory                     | 2.38    | 3.02    | 27.00%  |  |  |

#### Sales Success for June 2022 is Positive

Overall, with Average Prices going up and Days on Market decreasing, the Listed versus Closed Ratio finished strong this month.

There were 58 New Listings in June 2022, down **17.14%** from last year at 70. Furthermore, there were 45 Closed Listings this month versus last year at 51, a **-11.76%** decrease.

### PENDING LISTINGS

Report produced on Aug 09, 2023 for MLS Technology Inc.

Contact: MLS Technology Inc.

Phone: 918-663-7500

Email: support@mlstechnology.com

RELLDATUM