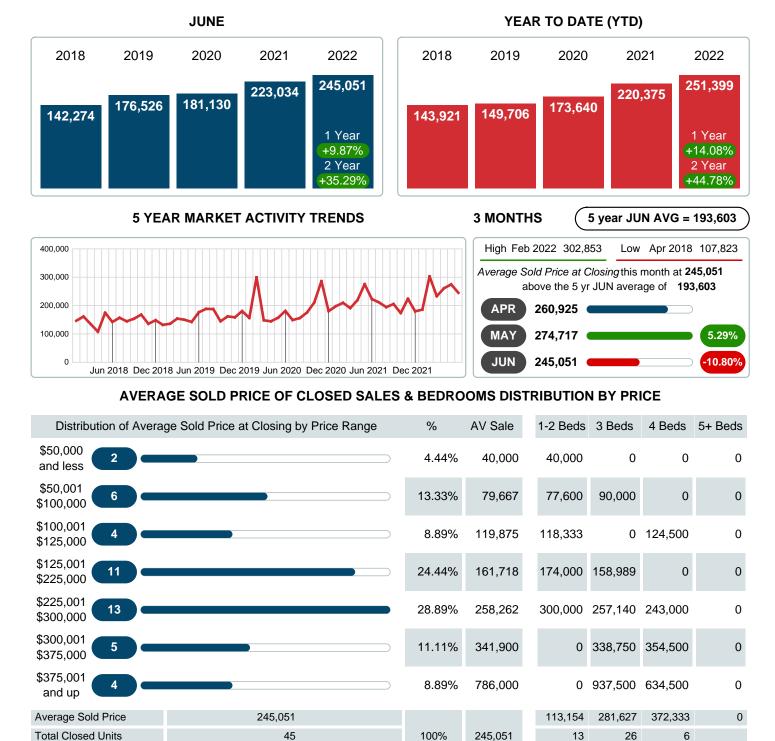

#### Average Sale Price Going Up

According to the preliminary trends, this market area has experienced some upward momentum with the increase of Average Price this month. Prices went up **9.87%** in June 2022 to \$245,051 versus the previous year at \$223,034.

## AVERAGE SOLD PRICE AT CLOSING

Report produced on Aug 09, 2023 for MLS Technology Inc.

Contact: MLS Technology Inc.

**Total Closed Volume** 

Phone: 918-663-7500

Email: support@mlstechnology.com

7.32M

1.47M