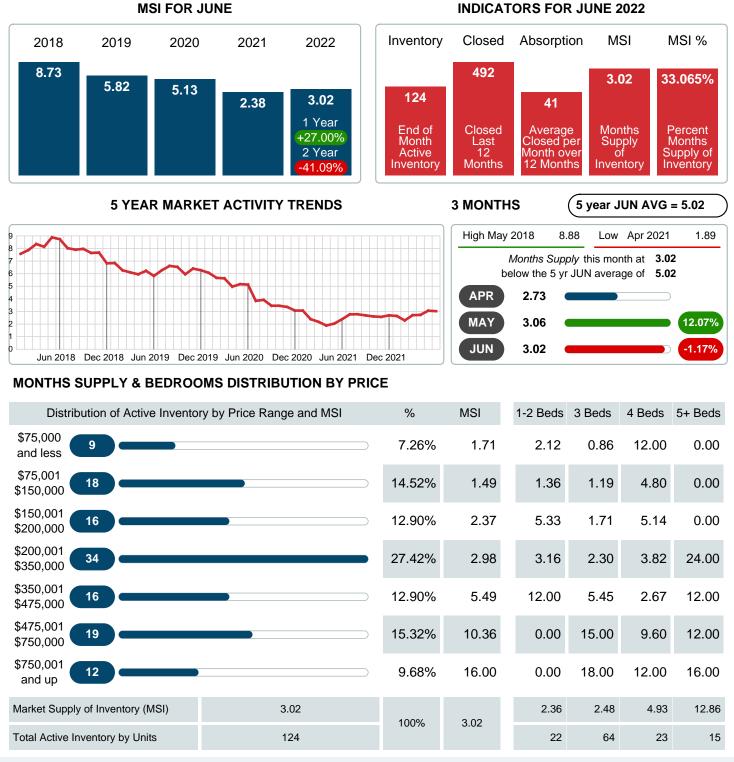

Absorption: Last 12 months, an Average of **41** Sales/Month Active Inventory as of June 30, 2022 = **124** 

#### Months Supply of Inventory (MSI) Increases

The total housing inventory at the end of June 2022 rose **20.39%** to 124 existing homes available for sale. Over the last 12 months this area has had an average of 41 closed sales per month. This represents an unsold inventory index of **3.02** MSI for this period.