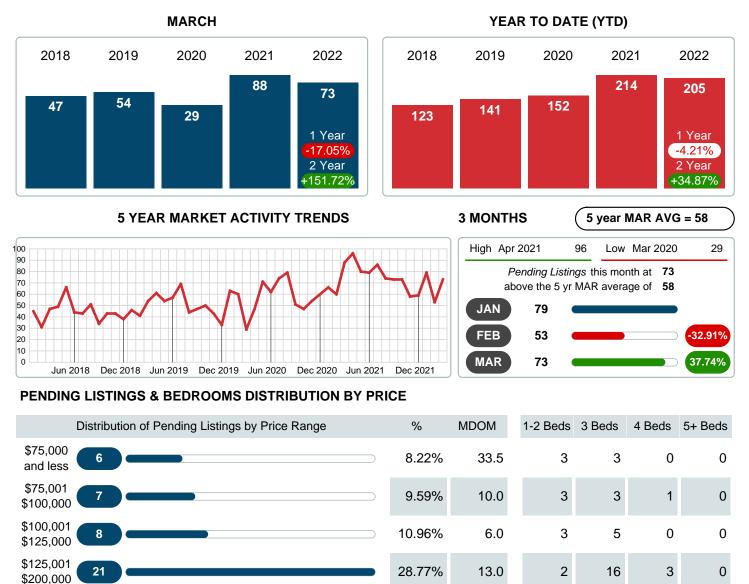

## PENDING LISTINGS

Report produced on Aug 09, 2023 for MLS Technology Inc.

19.18%

12.33%

10.96%

4.0

8.0

28.5

1

1

0

11

7

4

1

1

3

9

1

0

1

2

998.50K

Area Delimited by Counties Coal, Garvin, Murray, Pontotoc - Residential Property Type