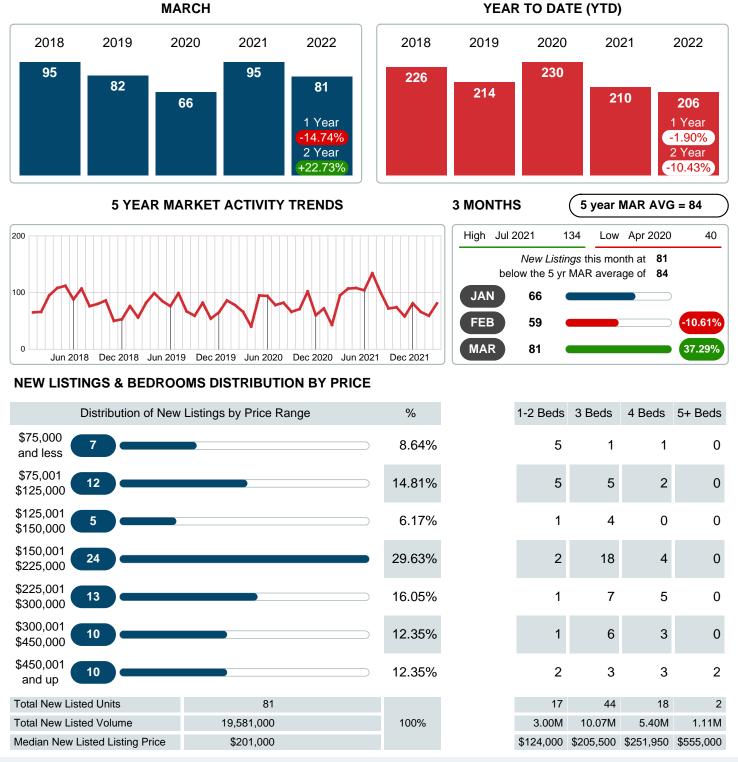

### **NEW LISTINGS**

Report produced on Aug 09, 2023 for MLS Technology Inc.

Contact: MLS Technology Inc.

Phone: 918-663-7500

Email: support@mlstechnology.com

Total Active Inventory by Units

Total Active Inventory by Volume