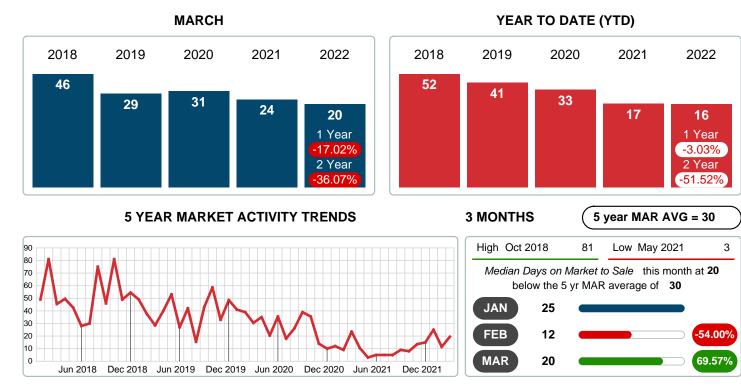

### Median Days on Market Shortens

The median number of 19.50 days that homes spent on the market before selling decreased by 4.00 days or 17.02% in March 2022 compared to last year's same month at 23.50 DOM.