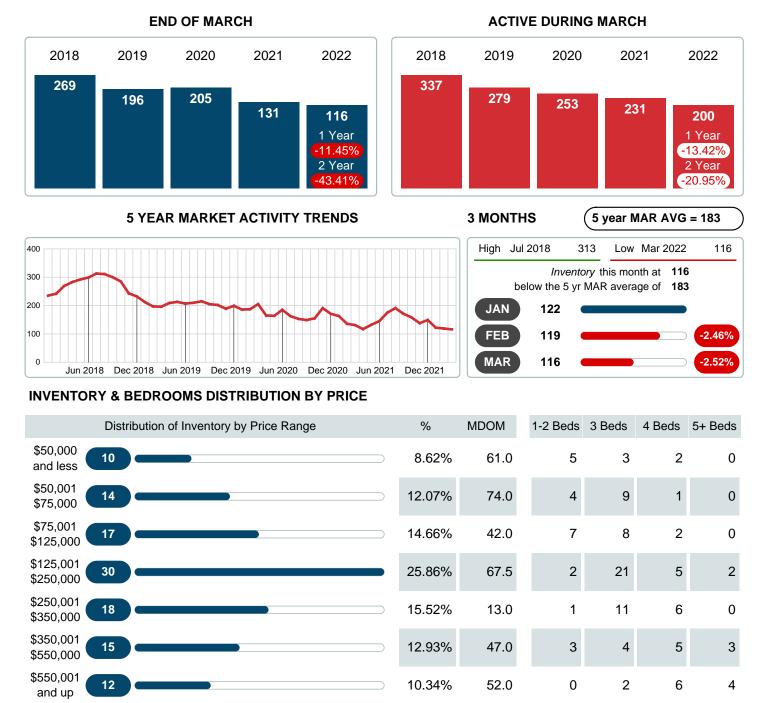

Absorption: Last 12 months, an Average of 73 Sales/Month Active Inventory as of March 31, 2022 = 116

### Months Supply of Inventory (MSI) Decreases

The total housing inventory at the end of March 2022 decreased 11.45% to 116 existing homes available for sale. Over the last 12 months this area has had an average of 73 closed sales per month. This represents an unsold inventory index of 1.60 MSI for this period.

Closed versus Listed trends yielded a 84.0% ratio, up from previous year's, March 2021, at 80.0%, a 4.94% upswing. This will certainly create pressure on a decreasing Monthi; 1/2s Supply of Inventory (MSI) in the months to come.