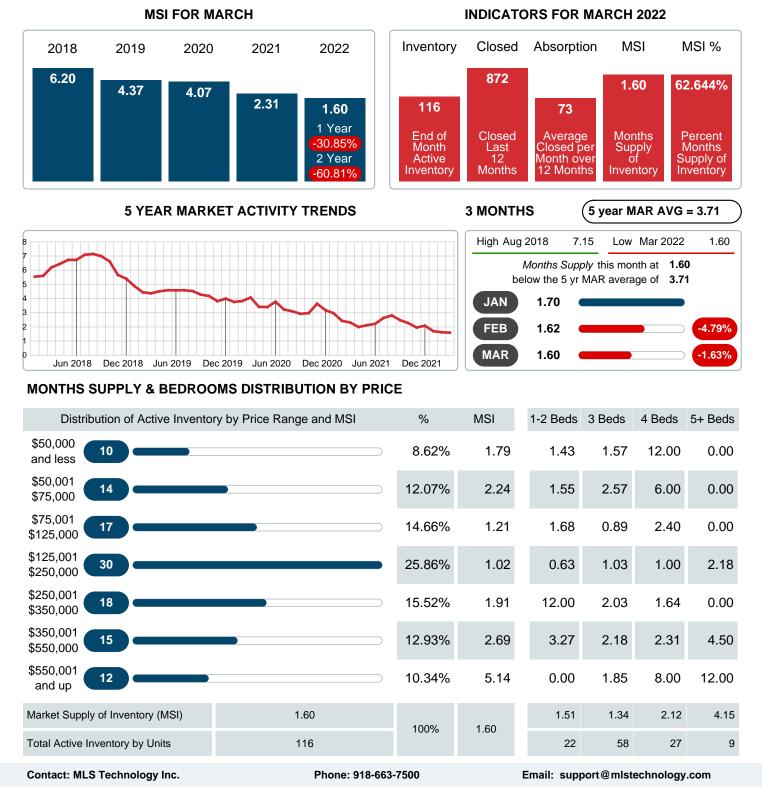

## MONTHLY INVENTORY ANALYSIS

Report produced on Aug 09, 2023 for MLS Technology Inc.

| Compared                                      | March   |         |         |  |  |
|-----------------------------------------------|---------|---------|---------|--|--|
| Metrics                                       | 2021    | 2022    | +/-%    |  |  |
| Closed Listings                               | 76      | 68      | -10.53% |  |  |
| Pending Listings                              | 88      | 73      | -17.05% |  |  |
| New Listings                                  | 95      | 81      | -14.74% |  |  |
| Median List Price                             | 136,000 | 184,450 | 35.63%  |  |  |
| Median Sale Price                             | 133,250 | 182,450 | 36.92%  |  |  |
| Median Percent of Selling Price to List Price | 97.44%  | 96.92%  | -0.53%  |  |  |
| Median Days on Market to Sale                 | 23.50   | 19.50   | -17.02% |  |  |
| End of Month Inventory                        | 131     | 116     | -11.45% |  |  |
| Months Supply of Inventory                    | 2.31    | 1.60    | -30.85% |  |  |

### Months Supply of Inventory (MSI) Decreases

The total housing inventory at the end of March 2022 decreased 11.45% to 116 existing homes available for sale. Over the last 12 months this area has had an average of 73 closed sales per month. This represents an unsold inventory index of 1.60 MSI for this period.