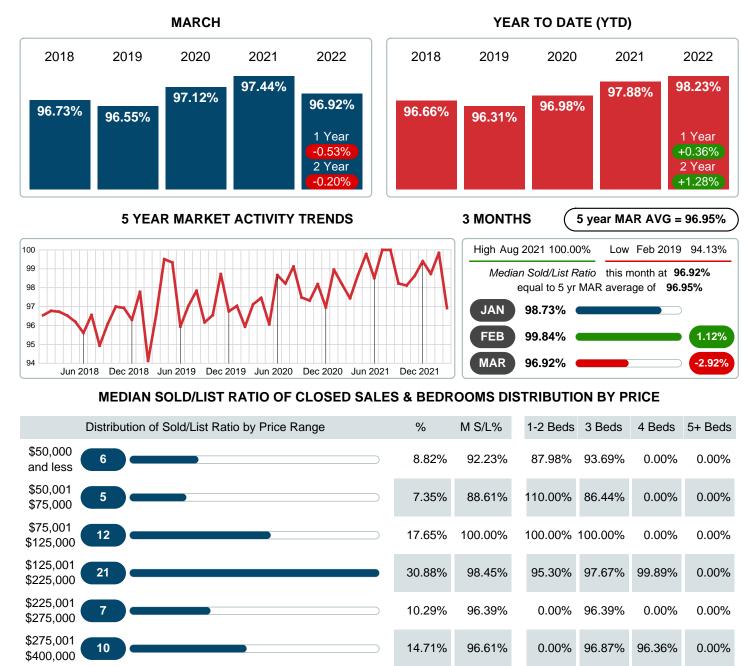

### Median Days on Market Shortens

The median number of 19.50 days that homes spent on the market before selling decreased by 4.00 days or 17.02% in March 2022 compared to last year's same month at 23.50 DOM.

**Total Closed Units** 

**Total Closed Volume** 

7

Contact: MLS Technology Inc.

Area Delimited by Counties Coal, Garvin, Murray, Pontotoc - Residential Property Type

## MEDIAN PERCENT OF SELLING PRICE TO LISTING PRICE

Report produced on Aug 09, 2023 for MLS Technology Inc.

Reports produced and compiled by RE STATS Inc. Information is deemed reliable but not guaranteed. Does not reflect all market activity.

Phone: 918-663-7500

96.92%

14,995,870

68

10.29%

100%

97.29%

96.92%

0.00%

100.00%

12

1.14M

96.51%

96.49%

41

8.17M

Email: support@mlstechnology.com

96.57%

98.45%

3.81M

13

98.25%

98.25%

1.89M