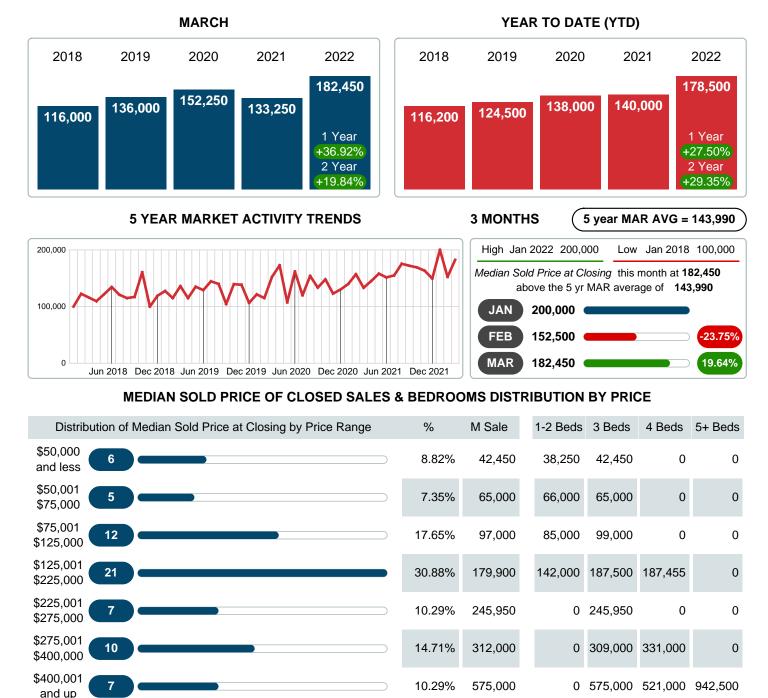

### Median Sale Price Going Up

According to the preliminary trends, this market area has experienced some upward momentum with the increase of Median Price this month. Prices went up 36.92% in March 2022 to \$182,450 versus the previous year at \$133,250.

Median List Price

**Total Closed Units** 

**Total Closed Volume** 

Area Delimited by Counties Coal, Garvin, Murray, Pontotoc - Residential Property Type

## MEDIAN LIST PRICE AT CLOSING

Report produced on Aug 09, 2023 for MLS Technology Inc.

325,000

575,000

184,450

16.18%

10.29%

100%

Reports produced and compiled by RE STATS Inc. Information is deemed reliable but not guaranteed. Does not reflect all market activity.

Phone: 918-663-7500

184,450

15,463,859

68

539,950 962,500

319,900

3.91M

13

0

2

962,500

1.93M

0 312,000 339,900

575,000

199,000

41

8.49M

Email: support@mlstechnology.com

0

12

85,000

1.14M

Median Sold Price