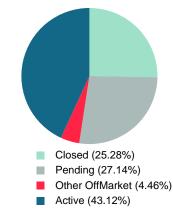

## **ACTIVE INVENTORY**

Report produced on Aug 09, 2023 for MLS Technology Inc.

Reports produced and compiled by RE STATS Inc. Information is deemed reliable but not guaranteed. Does not reflect all market activity.

Phone: 918-663-7500

116

100%

49.0

31,876,165

\$197,250

9

4.93M

27

9.47M

22

3.25M

58

\$89,450 \$179,900 \$297,500 \$549,000

14.23M

Email: support@mlstechnology.com