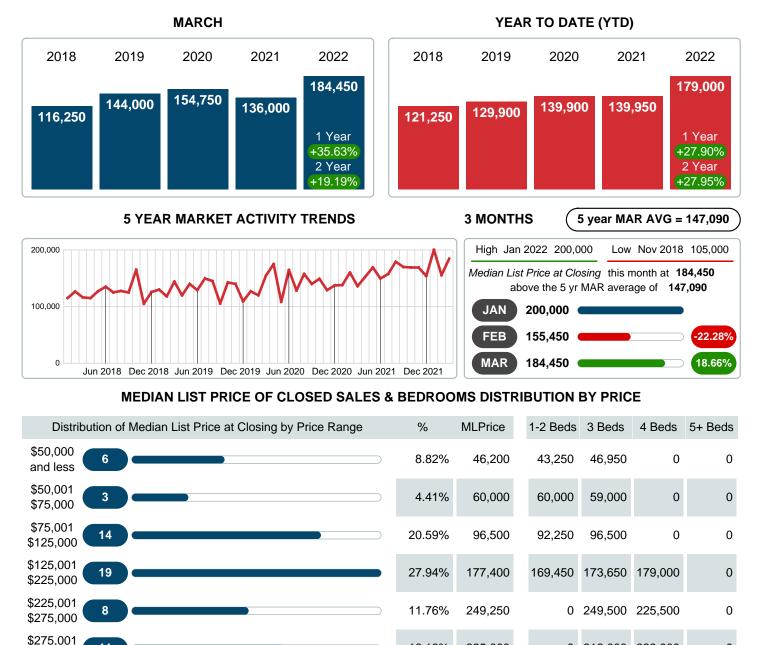

### Median Sale Price Going Up

According to the preliminary trends, this market area has experienced some upward momentum with the increase of Median Price this month. Prices went up 36.92% in March 2022 to \$182,450 versus the previous year at \$133,250.

## MONTHLY INVENTORY ANALYSIS

Report produced on Aug 09, 2023 for MLS Technology Inc.

| Compared                                      | March   |         |         |  |  |
|-----------------------------------------------|---------|---------|---------|--|--|
| Metrics                                       | 2021    | 2022    | +/-%    |  |  |
| Closed Listings                               | 76      | 68      | -10.53% |  |  |
| Pending Listings                              | 88      | 73      | -17.05% |  |  |
| New Listings                                  | 95      | 81      | -14.74% |  |  |
| Median List Price                             | 136,000 | 184,450 | 35.63%  |  |  |
| Median Sale Price                             | 133,250 | 182,450 | 36.92%  |  |  |
| Median Percent of Selling Price to List Price | 97.44%  | 96.92%  | -0.53%  |  |  |
| Median Days on Market to Sale                 | 23.50   | 19.50   | -17.02% |  |  |
| End of Month Inventory                        | 131     | 116     | -11.45% |  |  |
| Months Supply of Inventory                    | 2.31    | 1.60    | -30.85% |  |  |