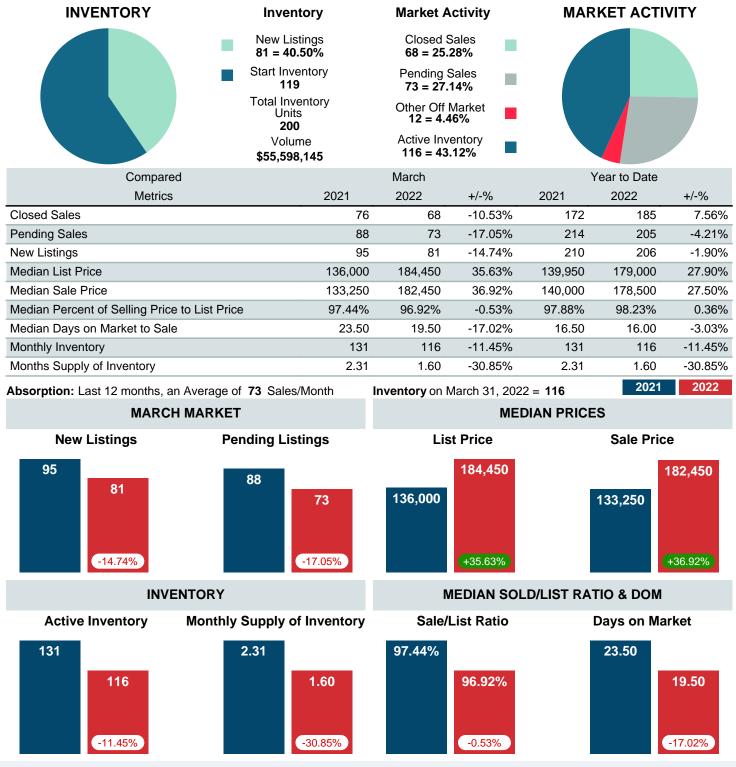

## MONTHLY INVENTORY ANALYSIS

Report produced on Aug 09, 2023 for MLS Technology Inc.

| Compared                                      | March   |         |         |  |  |
|-----------------------------------------------|---------|---------|---------|--|--|
| Metrics                                       | 2021    | 2022    | +/-%    |  |  |
| Closed Listings                               | 76      | 68      | -10.53% |  |  |
| Pending Listings                              | 88      | 73      | -17.05% |  |  |
| New Listings                                  | 95      | 81      | -14.74% |  |  |
| Median List Price                             | 136,000 | 184,450 | 35.63%  |  |  |
| Median Sale Price                             | 133,250 | 182,450 | 36.92%  |  |  |
| Median Percent of Selling Price to List Price | 97.44%  | 96.92%  | -0.53%  |  |  |
| Median Days on Market to Sale                 | 23.50   | 19.50   | -17.02% |  |  |
| End of Month Inventory                        | 131     | 116     | -11.45% |  |  |
| Months Supply of Inventory                    | 2.31    | 1.60    | -30.85% |  |  |

Absorption: Last 12 months, an Average of 73 Sales/Month Active Inventory as of March 31, 2022 = 116

### Months Supply of Inventory (MSI) Decreases

The total housing inventory at the end of March 2022 decreased 11.45% to 116 existing homes available for sale. Over the last 12 months this area has had an average of 73 closed sales per month. This represents an unsold inventory index of 1.60 MSI for this period.

### Sales Success for March 2022 is Positive

Overall, with Median Prices going up and Days on Market decreasing, the Listed versus Closed Ratio finished strong this month.

There were 81 New Listings in March 2022, down 14.74% from last year at 95. Furthermore, there were 68 Closed Listings this month versus last year at 76, a -10.53% decrease.

Closed versus Listed trends yielded a 84.0% ratio, up from previous year's, March 2021, at 80.0%, a 4.94% upswing. This will certainly create pressure on a decreasing Monthi; 1/2s Supply of Inventory (MSI) in the months to come.