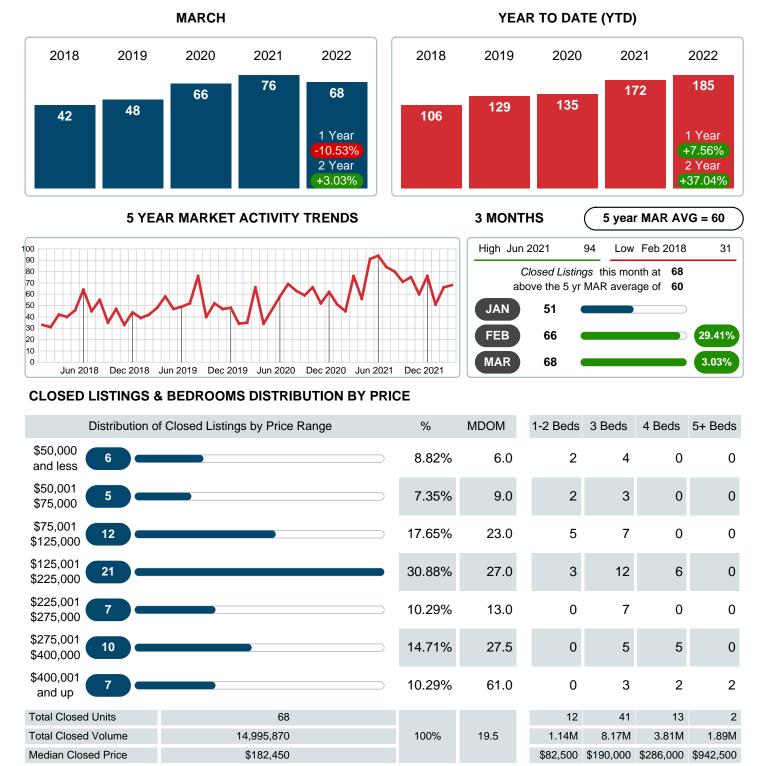

## **CLOSED LISTINGS**

Report produced on Aug 09, 2023 for MLS Technology Inc.

Contact: MLS Technology Inc.

Phone: 918-663-7500

Email: support@mlstechnology.com

\$200,001

\$250,000 \$250,001

\$375,000 \$375,001

### MEDIAN DOM OF CLOSED SALES & BEDROOMS DISTRIBUTION BY PRICE

| Distribution of Median                                                                                                                                                                                                                                                                                                                                                                                                                                                                                                                                                                                                                                                                                                                                                                                                                                                                                                                                                                                                                                                                                                                                                                                                                                                                                                                                                                                                                                                                                                                                                                                                                                                                                                                                                                                                                                                                                                                                                                                                                                                                                                          | Days on Market to Sale by Price Range | %      | MDOM | 1-2 Beds | 3 Beds | 4 Beds | 5+ Beds |
|---------------------------------------------------------------------------------------------------------------------------------------------------------------------------------------------------------------------------------------------------------------------------------------------------------------------------------------------------------------------------------------------------------------------------------------------------------------------------------------------------------------------------------------------------------------------------------------------------------------------------------------------------------------------------------------------------------------------------------------------------------------------------------------------------------------------------------------------------------------------------------------------------------------------------------------------------------------------------------------------------------------------------------------------------------------------------------------------------------------------------------------------------------------------------------------------------------------------------------------------------------------------------------------------------------------------------------------------------------------------------------------------------------------------------------------------------------------------------------------------------------------------------------------------------------------------------------------------------------------------------------------------------------------------------------------------------------------------------------------------------------------------------------------------------------------------------------------------------------------------------------------------------------------------------------------------------------------------------------------------------------------------------------------------------------------------------------------------------------------------------------|---------------------------------------|--------|------|----------|--------|--------|---------|
| \$50,000 6 contract of the second seco |                                       | 8.82%  | 6    | 13       | 2      | 0      | 0       |
| \$50,001 <b>5</b>                                                                                                                                                                                                                                                                                                                                                                                                                                                                                                                                                                                                                                                                                                                                                                                                                                                                                                                                                                                                                                                                                                                                                                                                                                                                                                                                                                                                                                                                                                                                                                                                                                                                                                                                                                                                                                                                                                                                                                                                                                                                                                               |                                       | 7.35%  | 9    | 40       | 9      | 0      | 0       |
| \$75,001<br>\$125,000 12                                                                                                                                                                                                                                                                                                                                                                                                                                                                                                                                                                                                                                                                                                                                                                                                                                                                                                                                                                                                                                                                                                                                                                                                                                                                                                                                                                                                                                                                                                                                                                                                                                                                                                                                                                                                                                                                                                                                                                                                                                                                                                        |                                       | 17.65% | 23   | 10       | 43     | 0      | 0       |
| \$125,001<br>\$225,000 <b>21</b>                                                                                                                                                                                                                                                                                                                                                                                                                                                                                                                                                                                                                                                                                                                                                                                                                                                                                                                                                                                                                                                                                                                                                                                                                                                                                                                                                                                                                                                                                                                                                                                                                                                                                                                                                                                                                                                                                                                                                                                                                                                                                                |                                       | 30.88% | 27   | 6        | 24     | 51     | 0       |
| \$225,001<br>\$275,000 <b>7</b>                                                                                                                                                                                                                                                                                                                                                                                                                                                                                                                                                                                                                                                                                                                                                                                                                                                                                                                                                                                                                                                                                                                                                                                                                                                                                                                                                                                                                                                                                                                                                                                                                                                                                                                                                                                                                                                                                                                                                                                                                                                                                                 |                                       | 10.29% | 13   | 0        | 13     | 0      | 0       |
| \$275,001<br>\$400,000                                                                                                                                                                                                                                                                                                                                                                                                                                                                                                                                                                                                                                                                                                                                                                                                                                                                                                                                                                                                                                                                                                                                                                                                                                                                                                                                                                                                                                                                                                                                                                                                                                                                                                                                                                                                                                                                                                                                                                                                                                                                                                          |                                       | 14.71% | 28   | 0        | 37     | 18     | 0       |
| \$400,001 <b>7</b>                                                                                                                                                                                                                                                                                                                                                                                                                                                                                                                                                                                                                                                                                                                                                                                                                                                                                                                                                                                                                                                                                                                                                                                                                                                                                                                                                                                                                                                                                                                                                                                                                                                                                                                                                                                                                                                                                                                                                                                                                                                                                                              |                                       | 10.29% | 61   | 0        | 53     | 136    | 210     |
| Median Closed DOM                                                                                                                                                                                                                                                                                                                                                                                                                                                                                                                                                                                                                                                                                                                                                                                                                                                                                                                                                                                                                                                                                                                                                                                                                                                                                                                                                                                                                                                                                                                                                                                                                                                                                                                                                                                                                                                                                                                                                                                                                                                                                                               | 20                                    |        |      | 10       | 24     | 43     | 210     |
| Total Closed Units                                                                                                                                                                                                                                                                                                                                                                                                                                                                                                                                                                                                                                                                                                                                                                                                                                                                                                                                                                                                                                                                                                                                                                                                                                                                                                                                                                                                                                                                                                                                                                                                                                                                                                                                                                                                                                                                                                                                                                                                                                                                                                              | 68                                    | 100%   | 19.5 | 12       | 41     | 13     | 2       |
| Total Closed Volume                                                                                                                                                                                                                                                                                                                                                                                                                                                                                                                                                                                                                                                                                                                                                                                                                                                                                                                                                                                                                                                                                                                                                                                                                                                                                                                                                                                                                                                                                                                                                                                                                                                                                                                                                                                                                                                                                                                                                                                                                                                                                                             | 14,995,870                            |        |      | 1.14M    | 8.17M  | 3.81M  | 1.89M   |
|                                                                                                                                                                                                                                                                                                                                                                                                                                                                                                                                                                                                                                                                                                                                                                                                                                                                                                                                                                                                                                                                                                                                                                                                                                                                                                                                                                                                                                                                                                                                                                                                                                                                                                                                                                                                                                                                                                                                                                                                                                                                                                                                 |                                       |        |      |          |        |        |         |