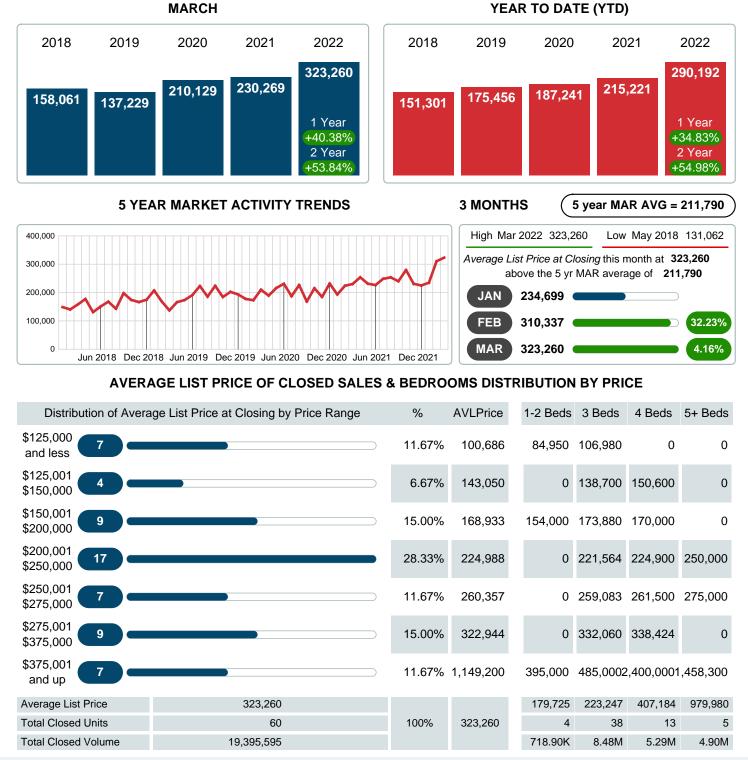

## MONTHLY INVENTORY ANALYSIS

Report produced on Aug 09, 2023 for MLS Technology Inc.

| Compared                                       | March   |         |         |  |
|------------------------------------------------|---------|---------|---------|--|
| Metrics                                        | 2021    | 2022    | +/-%    |  |
| Closed Listings                                | 41      | 60      | 46.34%  |  |
| Pending Listings                               | 49      | 72      | 46.94%  |  |
| New Listings                                   | 52      | 73      | 40.38%  |  |
| Average List Price                             | 230,269 | 323,260 | 40.38%  |  |
| Average Sale Price                             | 221,346 | 306,675 | 38.55%  |  |
| Average Percent of Selling Price to List Price | 97.01%  | 98.23%  | 1.25%   |  |
| Average Days on Market to Sale                 | 40.59   | 26.92   | -33.68% |  |
| End of Month Inventory                         | 58      | 70      | 20.69%  |  |
| Months Supply of Inventory                     | 1.36    | 1.39    | 1.57%   |  |

#### Average Sale Price Going Up

According to the preliminary trends, this market area has experienced some upward momentum with the increase of Average Price this month. Prices went up 38.55% in March 2022 to \$306,675 versus the previous year at \$221,346.

#### Sales Success for March 2022 is Positive

Overall, with Average Prices going up and Days on Market decreasing, the Listed versus Closed Ratio finished strong this month.

There were 73 New Listings in March 2022, up 40.38% from last year at 52. Furthermore, there were 60 Closed Listings this month versus last year at 41, a 46.34% increase.