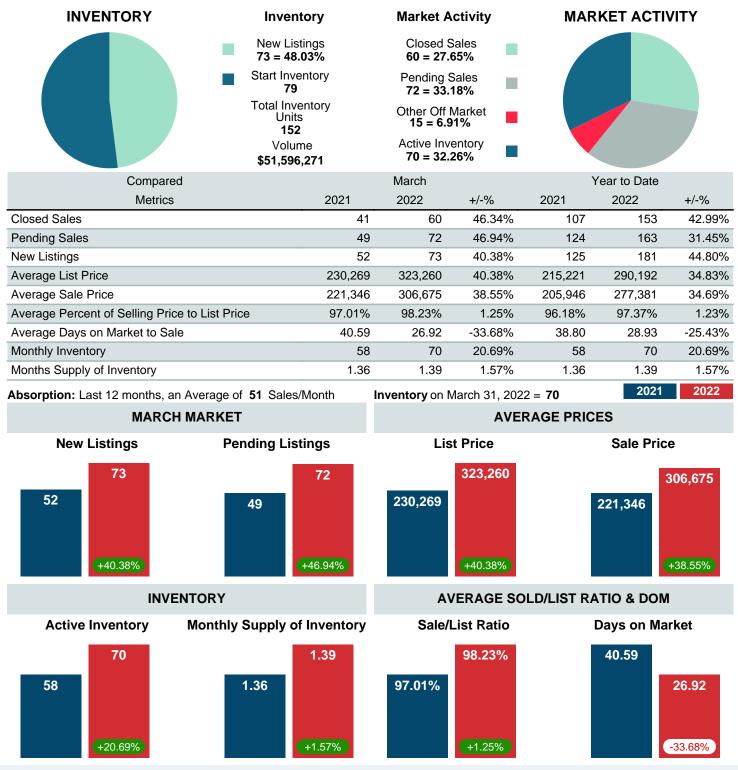

## MONTHLY INVENTORY ANALYSIS

Report produced on Aug 09, 2023 for MLS Technology Inc.

| Compared                                       | March   |         |         |  |
|------------------------------------------------|---------|---------|---------|--|
| Metrics                                        | 2021    | 2022    | +/-%    |  |
| Closed Listings                                | 41      | 60      | 46.34%  |  |
| Pending Listings                               | 49      | 72      | 46.94%  |  |
| New Listings                                   | 52      | 73      | 40.38%  |  |
| Average List Price                             | 230,269 | 323,260 | 40.38%  |  |
| Average Sale Price                             | 221,346 | 306,675 | 38.55%  |  |
| Average Percent of Selling Price to List Price | 97.01%  | 98.23%  | 1.25%   |  |
| Average Days on Market to Sale                 | 40.59   | 26.92   | -33.68% |  |
| End of Month Inventory                         | 58      | 70      | 20.69%  |  |
| Months Supply of Inventory                     | 1.36    | 1.39    | 1.57%   |  |

Absorption: Last 12 months, an Average of 51 Sales/Month Active Inventory as of March 31, 2022 = 70

#### Months Supply of Inventory (MSI) Increases

The total housing inventory at the end of March 2022 rose 20.69% to 70 existing homes available for sale. Over the last 12 months this area has had an average of 51 closed sales per month. This represents an unsold inventory index of 1.39 MSI for this period.

#### Sales Success for March 2022 is Positive

Overall, with Average Prices going up and Days on Market decreasing, the Listed versus Closed Ratio finished strong this month.

There were 73 New Listings in March 2022, up 40.38% from last year at 52. Furthermore, there were 60 Closed Listings this month versus last year at 41, a 46.34% increase.

Closed versus Listed trends yielded a 82.2% ratio, up from previous year's, March 2021, at 78.8%, a 4.24% upswing. This will certainly create pressure on an increasing Monthi; 1/2s Supply of Inventory (MSI) in the months to come.