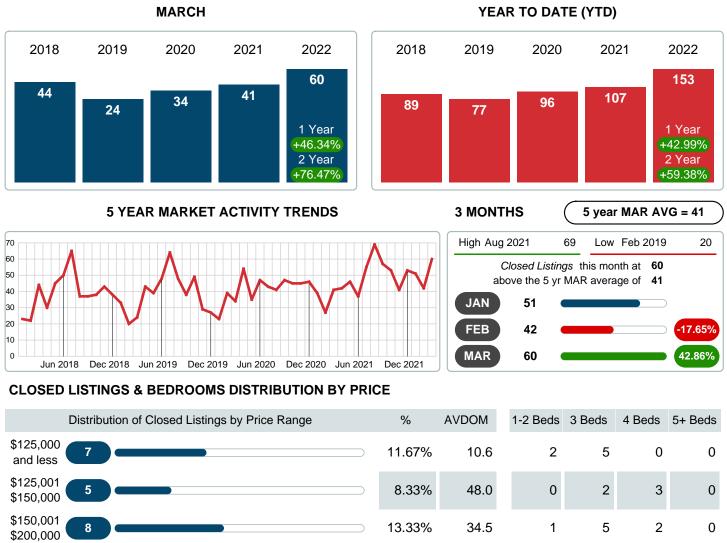

## MONTHLY INVENTORY ANALYSIS

Report produced on Aug 09, 2023 for MLS Technology Inc.

| Compared                                       | March   |         |         |  |
|------------------------------------------------|---------|---------|---------|--|
| Metrics                                        | 2021    | 2022    | +/-%    |  |
| Closed Listings                                | 41      | 60      | 46.34%  |  |
| Pending Listings                               | 49      | 72      | 46.94%  |  |
| New Listings                                   | 52      | 73      | 40.38%  |  |
| Average List Price                             | 230,269 | 323,260 | 40.38%  |  |
| Average Sale Price                             | 221,346 | 306,675 | 38.55%  |  |
| Average Percent of Selling Price to List Price | 97.01%  | 98.23%  | 1.25%   |  |
| Average Days on Market to Sale                 | 40.59   | 26.92   | -33.68% |  |
| End of Month Inventory                         | 58      | 70      | 20.69%  |  |
| Months Supply of Inventory                     | 1.36    | 1.39    | 1.57%   |  |

Absorption: Last 12 months, an Average of 51 Sales/Month Active Inventory as of March 31, 2022 = 70

# CLOSED LISTINGS

Report produced on Aug 09, 2023 for MLS Technology Inc.

| \$200,000 <b>····</b>            |            |        |      |           |           |           |           |
|----------------------------------|------------|--------|------|-----------|-----------|-----------|-----------|
| \$200,001<br>\$250,000 <b>16</b> |            | 26.67% | 21.9 | 0         | 14        | 1         | 1         |
| \$250,001 <b>9</b>               |            | 15.00% | 3.8  | 0         | 6         | 2         | 1         |
| \$275,001 <b>9</b>               |            | 15.00% | 24.7 | 0         | 5         | 4         | 0         |
| \$375,001 6 <b>6</b>             |            | 10.00% | 69.8 | 1         | 1         | 1         | 3         |
| Total Closed Units               | 60         |        |      | 4         | 38        | 13        | 5         |
| Total Closed Volume              | 18,400,497 | 100%   | 26.9 | 707.00K   | 8.37M     | 4.70M     | 4.63M     |
| Average Closed Price             | \$306,675  |        |      | \$176,750 | \$220,142 | \$361,623 | \$925,400 |
|                                  |            |        |      |           |           |           |           |

## AVERAGE DAYS ON MARKET TO SALE

Report produced on Aug 09, 2023 for MLS Technology Inc.

| \$125,000 <b>7</b>                       |            | 11.67% | 11 | 3       | 14    | 0     | 0     |
|------------------------------------------|------------|--------|----|---------|-------|-------|-------|
| \$125,001 <b>5</b>                       |            | 8.33%  | 48 | 0       | 14    | 71    | 0     |
| \$150,001 <b>8</b><br>\$200,000 <b>8</b> |            | 13.33% | 35 | 5       | 21    | 83    | 0     |
| \$200,001<br>\$250,000 <b>16</b>         |            | 26.67% | 22 | 0       | 17    | 8     | 104   |
| \$250,001 <b>9</b>                       |            | 15.00% | 4  | 0       | 3     | 6     | 7     |
| \$275,001<br>\$375,000 <b>9</b>          |            | 15.00% | 25 | 0       | 41    | 4     | 0     |
| \$375,001 6 <b>6</b>                     |            | 10.00% | 70 | 11      | 6     | 166   | 79    |
| Average Closed DOM                       | 27         |        |    | 5       | 18    | 45    | 69    |
| Total Closed Units                       | 60         | 100%   | 27 | 4       | 38    | 13    | 5     |
| Total Closed Volume                      | 18,400,497 |        |    | 707.00K | 8.37M | 4.70M | 4.63M |
|                                          |            |        |    |         |       |       |       |