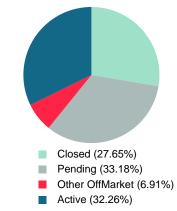

## **ACTIVE INVENTORY**

Report produced on Aug 09, 2023 for MLS Technology Inc.

Total Active Inventory by Volume28,806,846100%Average Active Inventory Listing Price\$411,526

Contact: MLS Technology Inc.

Phone: 918-663-7500

63.5

Email: support@mlstechnology.com

\$236,533 \$293,529 \$593,368 \$806,167

10.57M

11.27M

2.13M

Reports produced and compiled by RE STATS Inc. Information is deemed reliable but not guaranteed. Does not reflect all market activity.

4.84M

Area Delimited by County Of Bryan - Residential Property Type