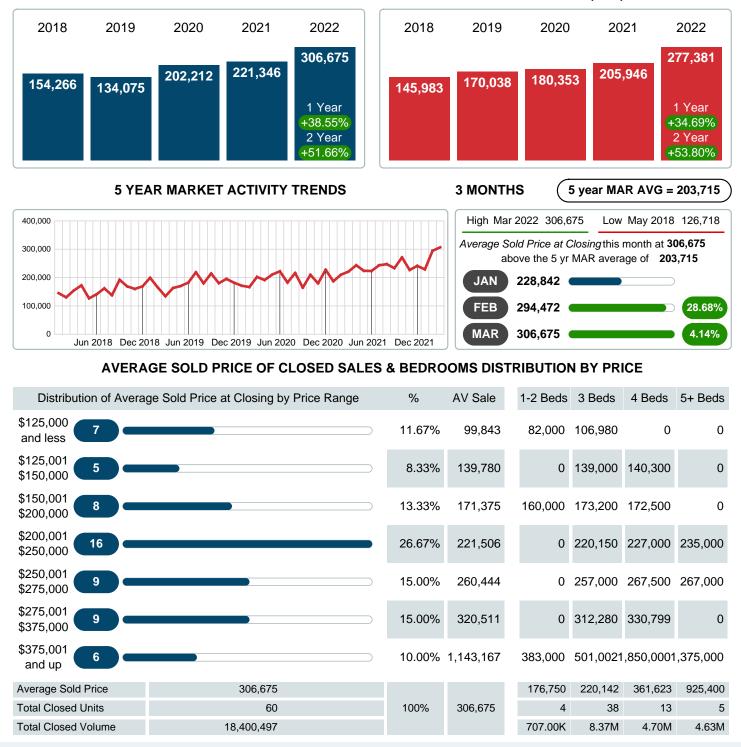

#### Average Sale Price Going Up

According to the preliminary trends, this market area has experienced some upward momentum with the increase of Average Price this month. Prices went up 38.55% in March 2022 to \$306,675 versus the previous year at \$221,346.

# CLOSED LISTINGS

Report produced on Aug 09, 2023 for MLS Technology Inc.

| \$200,000 <b>····</b>            |            |        |      |           |           |           |           |
|----------------------------------|------------|--------|------|-----------|-----------|-----------|-----------|
| \$200,001<br>\$250,000 <b>16</b> |            | 26.67% | 21.9 | 0         | 14        | 1         | 1         |
| \$250,001 <b>9</b>               |            | 15.00% | 3.8  | 0         | 6         | 2         | 1         |
| \$275,001 <b>9</b>               |            | 15.00% | 24.7 | 0         | 5         | 4         | 0         |
| \$375,001 6 <b>6</b>             |            | 10.00% | 69.8 | 1         | 1         | 1         | 3         |
| Total Closed Units               | 60         |        |      | 4         | 38        | 13        | 5         |
| Total Closed Volume              | 18,400,497 | 100%   | 26.9 | 707.00K   | 8.37M     | 4.70M     | 4.63M     |
| Average Closed Price             | \$306,675  |        |      | \$176,750 | \$220,142 | \$361,623 | \$925,400 |
|                                  |            |        |      |           |           |           |           |