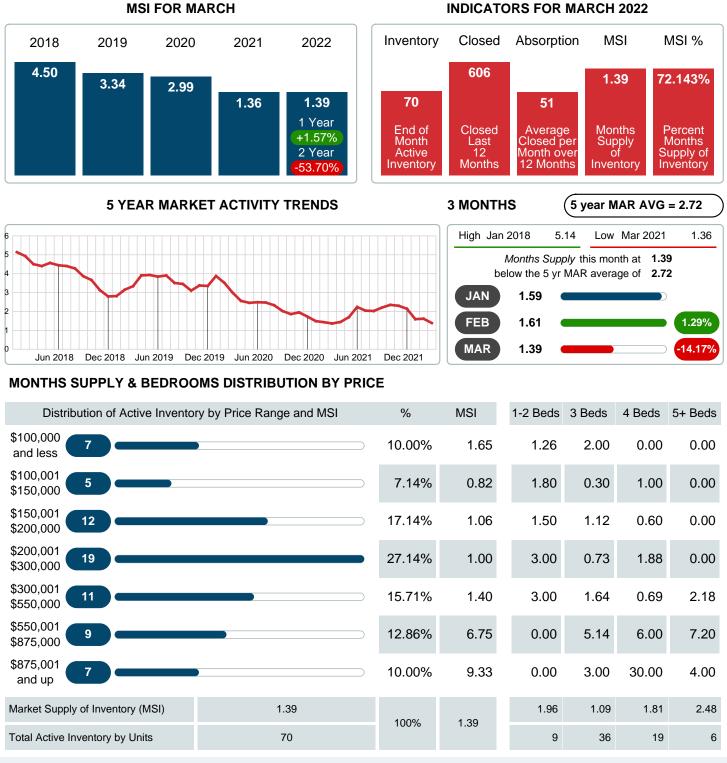

## MONTHLY INVENTORY ANALYSIS

Report produced on Aug 09, 2023 for MLS Technology Inc.

| Compared                                       | March   |         |         |  |
|------------------------------------------------|---------|---------|---------|--|
| Metrics                                        | 2021    | 2022    | +/-%    |  |
| Closed Listings                                | 41      | 60      | 46.34%  |  |
| Pending Listings                               | 49      | 72      | 46.94%  |  |
| New Listings                                   | 52      | 73      | 40.38%  |  |
| Average List Price                             | 230,269 | 323,260 | 40.38%  |  |
| Average Sale Price                             | 221,346 | 306,675 | 38.55%  |  |
| Average Percent of Selling Price to List Price | 97.01%  | 98.23%  | 1.25%   |  |
| Average Days on Market to Sale                 | 40.59   | 26.92   | -33.68% |  |
| End of Month Inventory                         | 58      | 70      | 20.69%  |  |
| Months Supply of Inventory                     | 1.36    | 1.39    | 1.57%   |  |

#### Months Supply of Inventory (MSI) Increases

The total housing inventory at the end of March 2022 rose 20.69% to 70 existing homes available for sale. Over the last 12 months this area has had an average of 51 closed sales per month. This represents an unsold inventory index of 1.39 MSI for this period.

Closed versus Listed trends yielded a 82.2% ratio, up from previous year's, March 2021, at 78.8%, a 4.24% upswing. This will certainly create pressure on an increasing Monthi; 1/2s Supply of Inventory (MSI) in the months to come.