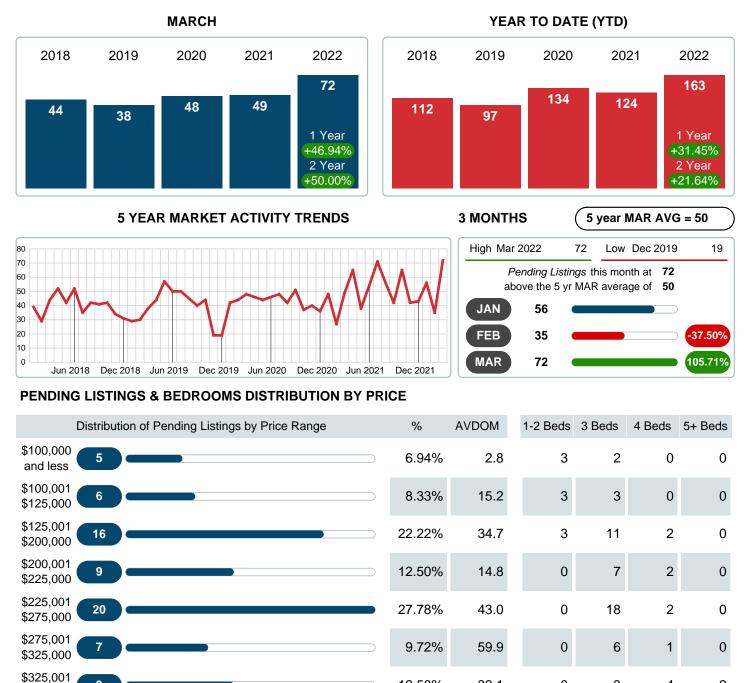

## MONTHLY INVENTORY ANALYSIS

Report produced on Aug 09, 2023 for MLS Technology Inc.

| Compared                                       | March   |         |         |  |
|------------------------------------------------|---------|---------|---------|--|
| Metrics                                        | 2021    | 2022    | +/-%    |  |
| Closed Listings                                | 41      | 60      | 46.34%  |  |
| Pending Listings                               | 49      | 72      | 46.94%  |  |
| New Listings                                   | 52      | 73      | 40.38%  |  |
| Average List Price                             | 230,269 | 323,260 | 40.38%  |  |
| Average Sale Price                             | 221,346 | 306,675 | 38.55%  |  |
| Average Percent of Selling Price to List Price | 97.01%  | 98.23%  | 1.25%   |  |
| Average Days on Market to Sale                 | 40.59   | 26.92   | -33.68% |  |
| End of Month Inventory                         | 58      | 70      | 20.69%  |  |
| Months Supply of Inventory                     | 1.36    | 1.39    | 1.57%   |  |

## PENDING LISTINGS

Report produced on Aug 09, 2023 for MLS Technology Inc.

Reports produced and compiled by RE STATS Inc. Information is deemed reliable but not guaranteed. Does not reflect all market activity.

Phone: 918-663-7500

72

17,938,025

\$247,412

12.50%

100%

32.1

32.5

4

11

4.38M

2

2

1.29M

\$642,500

3

50

11.25M

\$114,556 \$224,931 \$397,771

Email: support@mlstechnology.com

0

9

1.03M

RELLDATUM