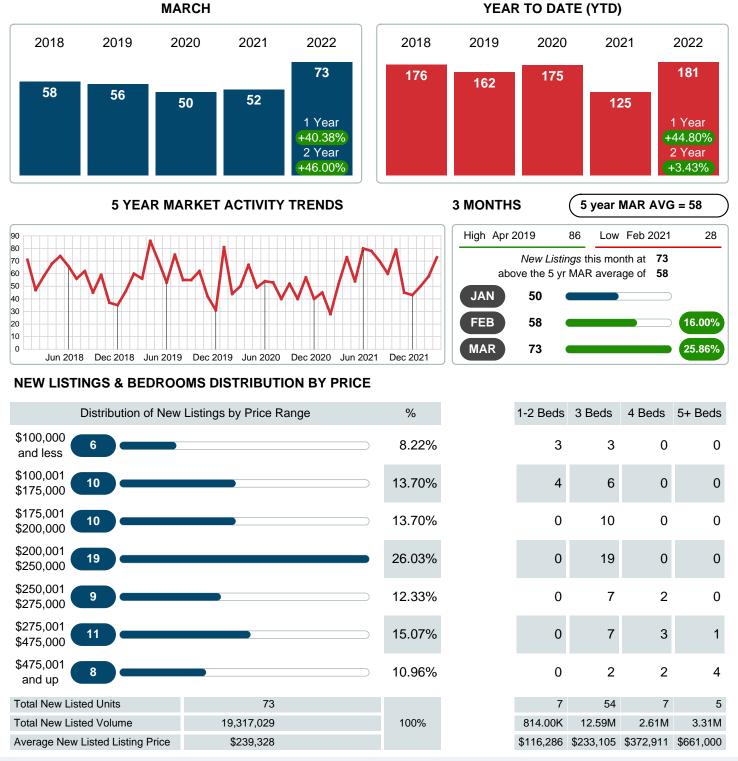

## MONTHLY INVENTORY ANALYSIS

Report produced on Aug 09, 2023 for MLS Technology Inc.

| Compared                                       | March   |         |         |  |
|------------------------------------------------|---------|---------|---------|--|
| Metrics                                        | 2021    | 2022    | +/-%    |  |
| Closed Listings                                | 41      | 60      | 46.34%  |  |
| Pending Listings                               | 49      | 72      | 46.94%  |  |
| New Listings                                   | 52      | 73      | 40.38%  |  |
| Average List Price                             | 230,269 | 323,260 | 40.38%  |  |
| Average Sale Price                             | 221,346 | 306,675 | 38.55%  |  |
| Average Percent of Selling Price to List Price | 97.01%  | 98.23%  | 1.25%   |  |
| Average Days on Market to Sale                 | 40.59   | 26.92   | -33.68% |  |
| End of Month Inventory                         | 58      | 70      | 20.69%  |  |
| Months Supply of Inventory                     | 1.36    | 1.39    | 1.57%   |  |

#### Sales Success for March 2022 is Positive

Overall, with Average Prices going up and Days on Market decreasing, the Listed versus Closed Ratio finished strong this month.

There were 73 New Listings in March 2022, up 40.38% from last year at 52. Furthermore, there were 60 Closed Listings this month versus last year at 41, a 46.34% increase.

### **NEW LISTINGS**

Report produced on Aug 09, 2023 for MLS Technology Inc.

Contact: MLS Technology Inc.

Phone: 918-663-7500

Email: support@mlstechnology.com

RELLDATUM