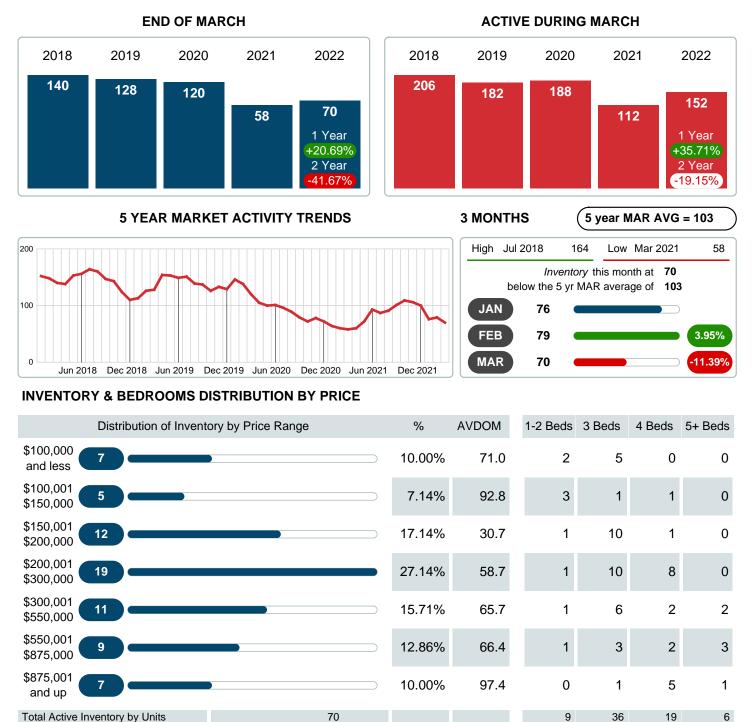

Absorption: Last 12 months, an Average of 51 Sales/Month Active Inventory as of March 31, 2022 = 70

#### Months Supply of Inventory (MSI) Increases

The total housing inventory at the end of March 2022 rose 20.69% to 70 existing homes available for sale. Over the last 12 months this area has had an average of 51 closed sales per month. This represents an unsold inventory index of 1.39 MSI for this period.