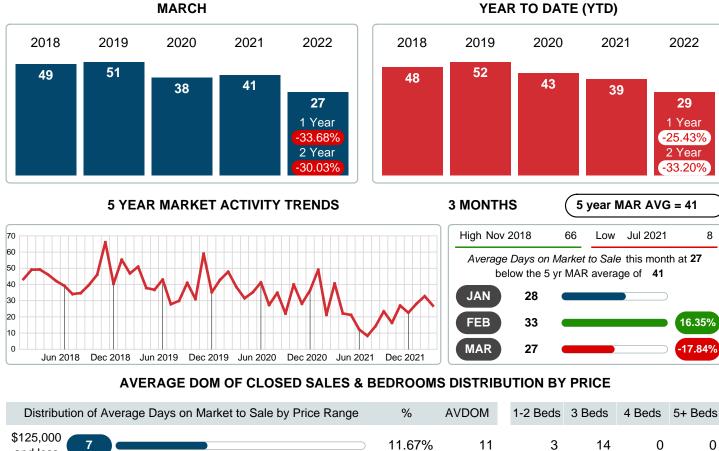

## MONTHLY INVENTORY ANALYSIS

Report produced on Aug 09, 2023 for MLS Technology Inc.

| Compared                                       | March   |         |         |  |
|------------------------------------------------|---------|---------|---------|--|
| Metrics                                        | 2021    | 2022    | +/-%    |  |
| Closed Listings                                | 41      | 60      | 46.34%  |  |
| Pending Listings                               | 49      | 72      | 46.94%  |  |
| New Listings                                   | 52      | 73      | 40.38%  |  |
| Average List Price                             | 230,269 | 323,260 | 40.38%  |  |
| Average Sale Price                             | 221,346 | 306,675 | 38.55%  |  |
| Average Percent of Selling Price to List Price | 97.01%  | 98.23%  | 1.25%   |  |
| Average Days on Market to Sale                 | 40.59   | 26.92   | -33.68% |  |
| End of Month Inventory                         | 58      | 70      | 20.69%  |  |
| Months Supply of Inventory                     | 1.36    | 1.39    | 1.57%   |  |

#### Average Days on Market Shortens

The average number of 26.92 days that homes spent on the market before selling decreased by 13.67 days or 33.68% in March 2022 compared to last year's same month at 40.59 DOM.