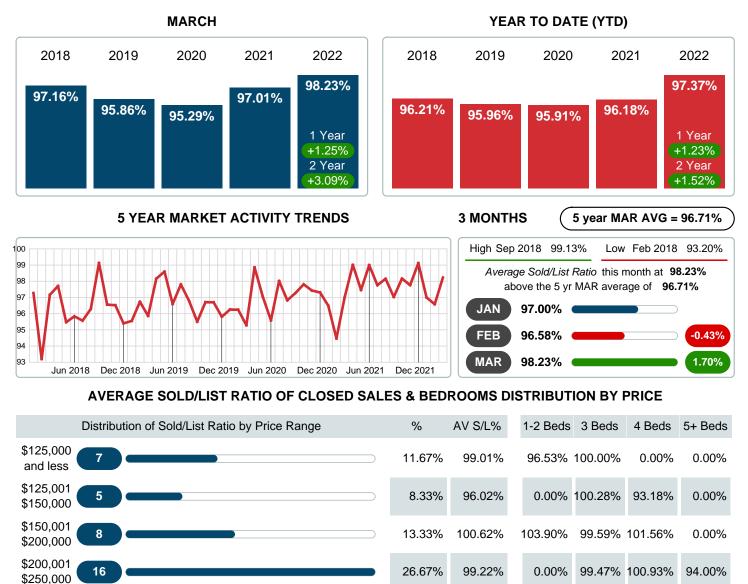

#### Average Days on Market Shortens

The average number of 26.92 days that homes spent on the market before selling decreased by 13.67 days or 33.68% in March 2022 compared to last year's same month at 40.59 DOM.

## AVERAGE PERCENT OF SELLING PRICE TO LISTING PRICE

Report produced on Aug 09, 2023 for MLS Technology Inc.

\$250,001 9 99.73% 15.00% 0.00% 99.28% 102.42% 97.09% \$275,000 \$275,001 9 15.00% 94.56% 97.82% 0.00% 96.01% 0.00% \$375,000 \$375,001 6 10.00% 94.37% 96.96% 103.30% 77.08% 96.28% and up Average Sold/List Ratio 98.20% 98.48% 99.02% 96.68% 95.99% **Total Closed Units** 100% 98.20% 60 4 38 13 707.00K 4.70M **Total Closed Volume** 18,400,497 8.37M 4.63M Phone: 918-663-7500 Email: support@mlstechnology.com Contact: MLS Technology Inc.