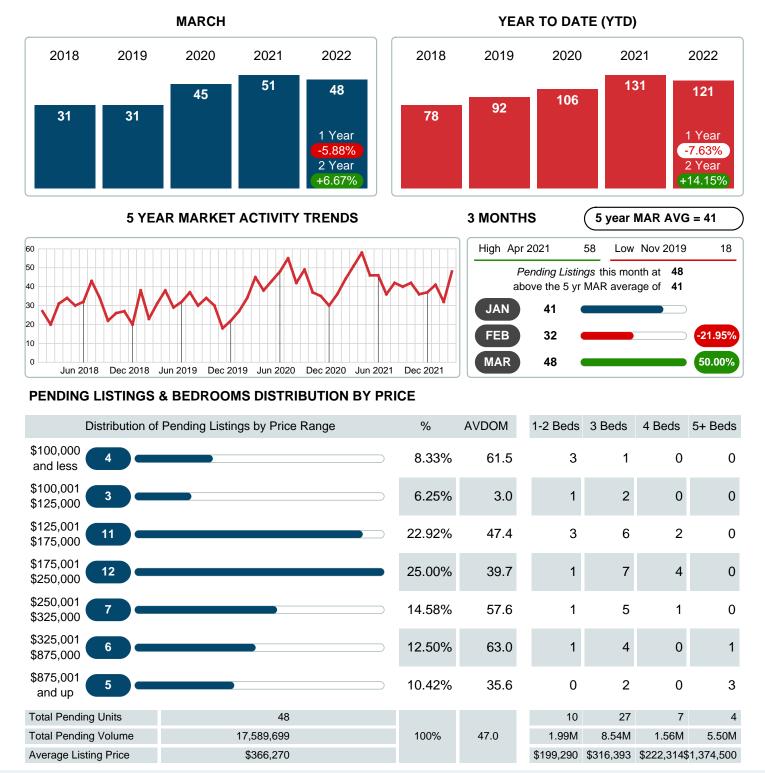

## MONTHLY INVENTORY ANALYSIS

Report produced on Aug 09, 2023 for MLS Technology Inc.

| Compared                                       | March   |         |        |  |  |
|------------------------------------------------|---------|---------|--------|--|--|
| Metrics                                        | 2021    | 2022    | +/-%   |  |  |
| Closed Listings                                | 54      | 51      | -5.56% |  |  |
| Pending Listings                               | 51      | 48      | -5.88% |  |  |
| New Listings                                   | 54      | 75      | 38.89% |  |  |
| Average List Price                             | 204,011 | 241,665 | 18.46% |  |  |
| Average Sale Price                             | 191,159 | 233,184 | 21.98% |  |  |
| Average Percent of Selling Price to List Price | 96.53%  | 97.53%  | 1.04%  |  |  |
| Average Days on Market to Sale                 | 42.06   | 38.41   | -8.66% |  |  |
| End of Month Inventory                         | 88      | 115     | 30.68% |  |  |
| Months Supply of Inventory                     | 2.18    | 2.70    | 24.03% |  |  |

## PENDING LISTINGS

Report produced on Aug 09, 2023 for MLS Technology Inc.

Contact: MLS Technology Inc.

Phone: 918-663-7500

Email: support@mlstechnology.com

RELADATUM