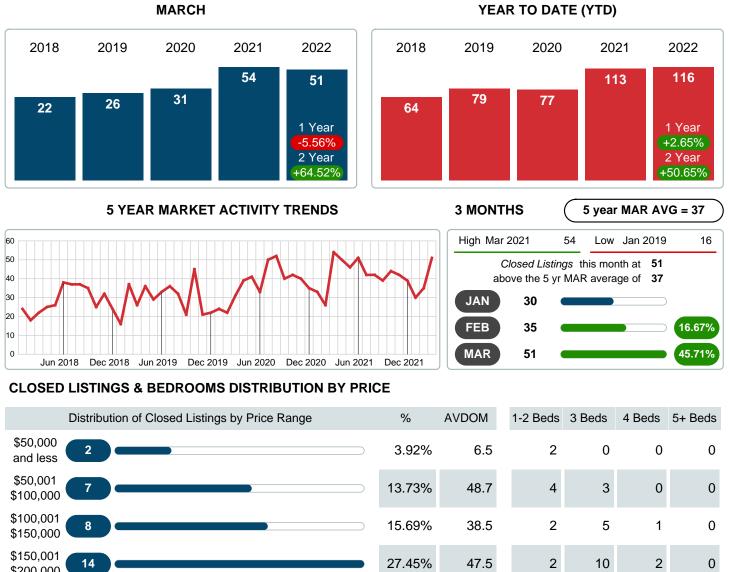

## MONTHLY INVENTORY ANALYSIS

Report produced on Aug 09, 2023 for MLS Technology Inc.

| Compared                                       | March   |         |        |  |  |
|------------------------------------------------|---------|---------|--------|--|--|
| Metrics                                        | 2021    | 2022    | +/-%   |  |  |
| Closed Listings                                | 54      | 51      | -5.56% |  |  |
| Pending Listings                               | 51      | 48      | -5.88% |  |  |
| New Listings                                   | 54      | 75      | 38.89% |  |  |
| Average List Price                             | 204,011 | 241,665 | 18.46% |  |  |
| Average Sale Price                             | 191,159 | 233,184 | 21.98% |  |  |
| Average Percent of Selling Price to List Price | 96.53%  | 97.53%  | 1.04%  |  |  |
| Average Days on Market to Sale                 | 42.06   | 38.41   | -8.66% |  |  |
| End of Month Inventory                         | 88      | 115     | 30.68% |  |  |
| Months Supply of Inventory                     | 2.18    | 2.70    | 24.03% |  |  |

Absorption: Last 12 months, an Average of **43** Sales/Month Active Inventory as of March 31, 2022 = **115** 

#### Sales Success for March 2022 is Positive

Overall, with Average Prices going up and Days on Market decreasing, the Listed versus Closed Ratio finished weak this month.

There were 75 New Listings in March 2022, up **38.89%** from last year at 54. Furthermore, there were 51 Closed Listings this month versus last year at 54, a **-5.56%** decrease.

Closed versus Listed trends yielded a **68.0%** ratio, down from previous year's, March 2021, at **100.0%**, a **32.00%** downswing. This will certainly create pressure on an increasing Monthï $i_{2/2}$ s Supply of Inventory (MSI) in the months to come.

# CLOSED LISTINGS

Report produced on Aug 09, 2023 for MLS Technology Inc.

| Average closed i lice  | φ200,104   |        |      | ψ152,450  | ψ200,007  | ψ0-0,000  | ψυ    |
|------------------------|------------|--------|------|-----------|-----------|-----------|-------|
| Average Closed Price   | \$233,184  |        |      | \$152.458 | \$238 887 | \$345,500 | \$0   |
| Total Closed Volume    | 11,892,388 | 100%   | 38.4 | 1.83M     | 7.64M     | 2.42M     | 0.00B |
| Total Closed Units     | 51         |        |      | 12        | 32        | 7         | 0     |
| \$475,001 6 -          |            | 11.76% | 20.8 | 1         | 4         | 1         | 0     |
| \$250,001 <b>7</b>     |            | 13.73% | 35.4 | 1         | 4         | 2         | 0     |
| \$200,001 <b>7</b>     |            | 13.73% | 37.0 | 0         | 6         | 1         | 0     |
| \$150,001<br>\$200,000 |            | 27.45% | 47.5 | 2         | 10        | 2         | 0     |