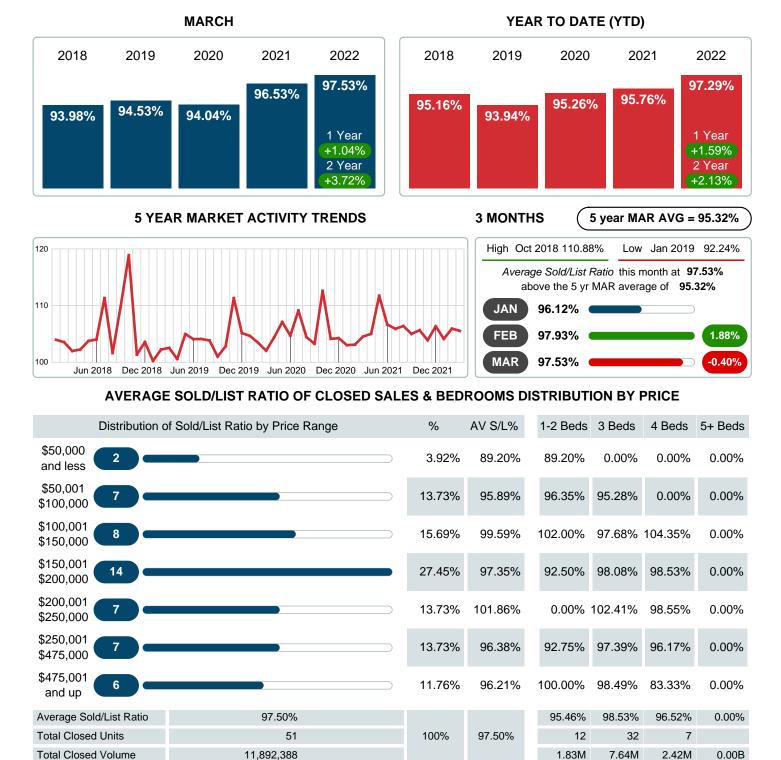

## MONTHLY INVENTORY ANALYSIS

Report produced on Aug 09, 2023 for MLS Technology Inc.

| Compared                                       | March   |         |        |  |  |
|------------------------------------------------|---------|---------|--------|--|--|
| Metrics                                        | 2021    | 2022    | +/-%   |  |  |
| Closed Listings                                | 54      | 51      | -5.56% |  |  |
| Pending Listings                               | 51      | 48      | -5.88% |  |  |
| New Listings                                   | 54      | 75      | 38.89% |  |  |
| Average List Price                             | 204,011 | 241,665 | 18.46% |  |  |
| Average Sale Price                             | 191,159 | 233,184 | 21.98% |  |  |
| Average Percent of Selling Price to List Price | 96.53%  | 97.53%  | 1.04%  |  |  |
| Average Days on Market to Sale                 | 42.06   | 38.41   | -8.66% |  |  |
| End of Month Inventory                         | 88      | 115     | 30.68% |  |  |
| Months Supply of Inventory                     | 2.18    | 2.70    | 24.03% |  |  |

#### Average Days on Market Shortens

The average number of **38.41** days that homes spent on the market before selling decreased by 3.64 days or **8.66%** in March 2022 compared to last year's same month at **42.06** DOM.