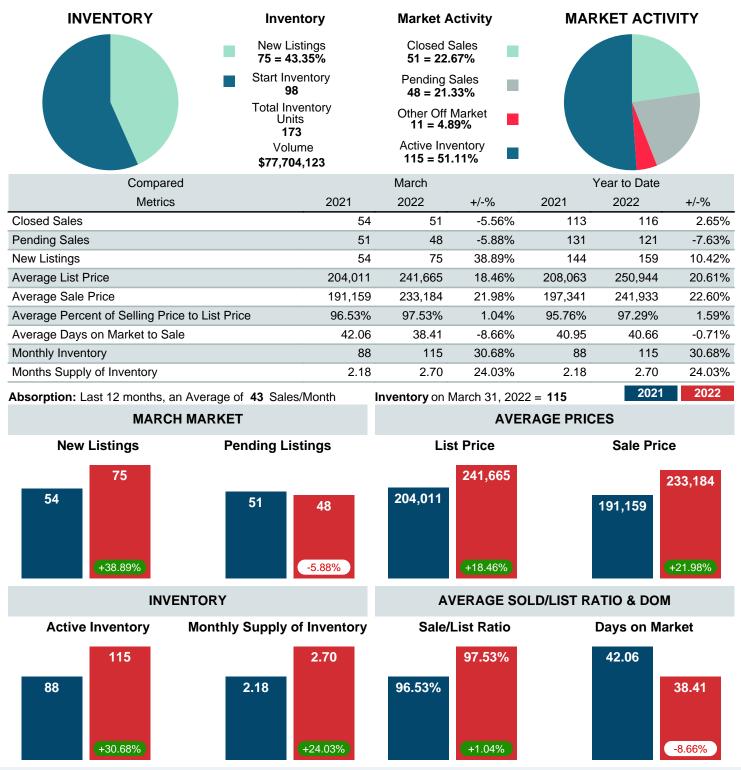

## MONTHLY INVENTORY ANALYSIS

Report produced on Aug 09, 2023 for MLS Technology Inc.

| Compared                                       | March   |         |        |  |  |
|------------------------------------------------|---------|---------|--------|--|--|
| Metrics                                        | 2021    | 2022    | +/-%   |  |  |
| Closed Listings                                | 54      | 51      | -5.56% |  |  |
| Pending Listings                               | 51      | 48      | -5.88% |  |  |
| New Listings                                   | 54      | 75      | 38.89% |  |  |
| Average List Price                             | 204,011 | 241,665 | 18.46% |  |  |
| Average Sale Price                             | 191,159 | 233,184 | 21.98% |  |  |
| Average Percent of Selling Price to List Price | 96.53%  | 97.53%  | 1.04%  |  |  |
| Average Days on Market to Sale                 | 42.06   | 38.41   | -8.66% |  |  |
| End of Month Inventory                         | 88      | 115     | 30.68% |  |  |
| Months Supply of Inventory                     | 2.18    | 2.70    | 24.03% |  |  |

Absorption: Last 12 months, an Average of **43** Sales/Month Active Inventory as of March 31, 2022 = **115** 

#### Months Supply of Inventory (MSI) Increases

The total housing inventory at the end of March 2022 rose **30.68%** to 115 existing homes available for sale. Over the last 12 months this area has had an average of 43 closed sales per month. This represents an unsold inventory index of **2.70** MSI for this period.

#### Sales Success for March 2022 is Positive

Overall, with Average Prices going up and Days on Market decreasing, the Listed versus Closed Ratio finished weak this month.

There were 75 New Listings in March 2022, up **38.89%** from last year at 54. Furthermore, there were 51 Closed Listings this month versus last year at 54, a **-5.56%** decrease.

Closed versus Listed trends yielded a **68.0%** ratio, down from previous year's, March 2021, at **100.0%**, a **32.00%** downswing. This will certainly create pressure on an increasing Monthï $i_{2/2}$ s Supply of Inventory (MSI) in the months to come.