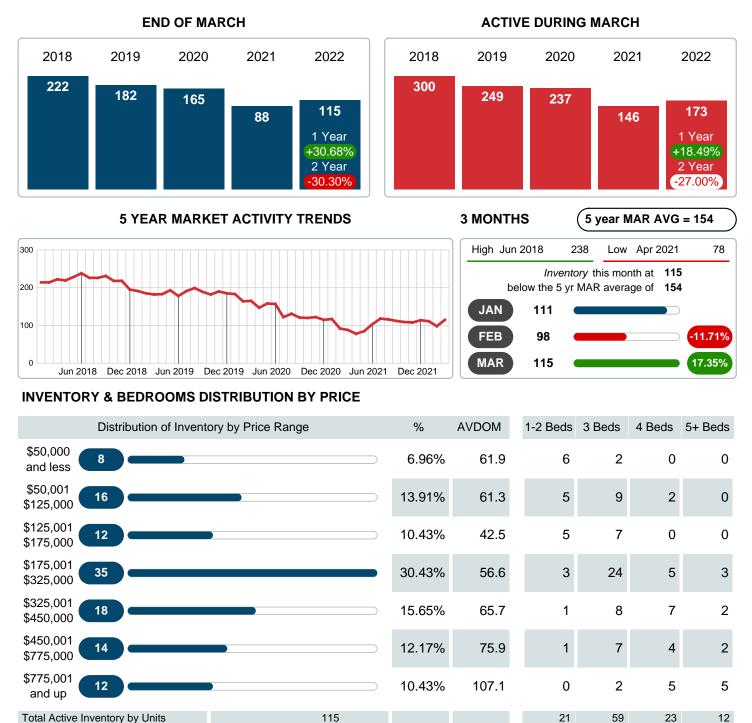

## MONTHLY INVENTORY ANALYSIS

Report produced on Aug 09, 2023 for MLS Technology Inc.

| Compared                                       | March   |         |        |  |  |
|------------------------------------------------|---------|---------|--------|--|--|
| Metrics                                        | 2021    | 2022    | +/-%   |  |  |
| Closed Listings                                | 54      | 51      | -5.56% |  |  |
| Pending Listings                               | 51      | 48      | -5.88% |  |  |
| New Listings                                   | 54      | 75      | 38.89% |  |  |
| Average List Price                             | 204,011 | 241,665 | 18.46% |  |  |
| Average Sale Price                             | 191,159 | 233,184 | 21.98% |  |  |
| Average Percent of Selling Price to List Price | 96.53%  | 97.53%  | 1.04%  |  |  |
| Average Days on Market to Sale                 | 42.06   | 38.41   | -8.66% |  |  |
| End of Month Inventory                         | 88      | 115     | 30.68% |  |  |
| Months Supply of Inventory                     | 2.18    | 2.70    | 24.03% |  |  |

Absorption: Last 12 months, an Average of **43** Sales/Month Active Inventory as of March 31, 2022 = **115** 

#### Months Supply of Inventory (MSI) Increases

The total housing inventory at the end of March 2022 rose **30.68%** to 115 existing homes available for sale. Over the last 12 months this area has had an average of 43 closed sales per month. This represents an unsold inventory index of **2.70** MSI for this period.

Closed versus Listed trends yielded a **68.0%** ratio, down from previous year's, March 2021, at **100.0%**, a **32.00%** downswing. This will certainly create pressure on an increasing Monthï $i_{2/2}$ s Supply of Inventory (MSI) in the months to come.