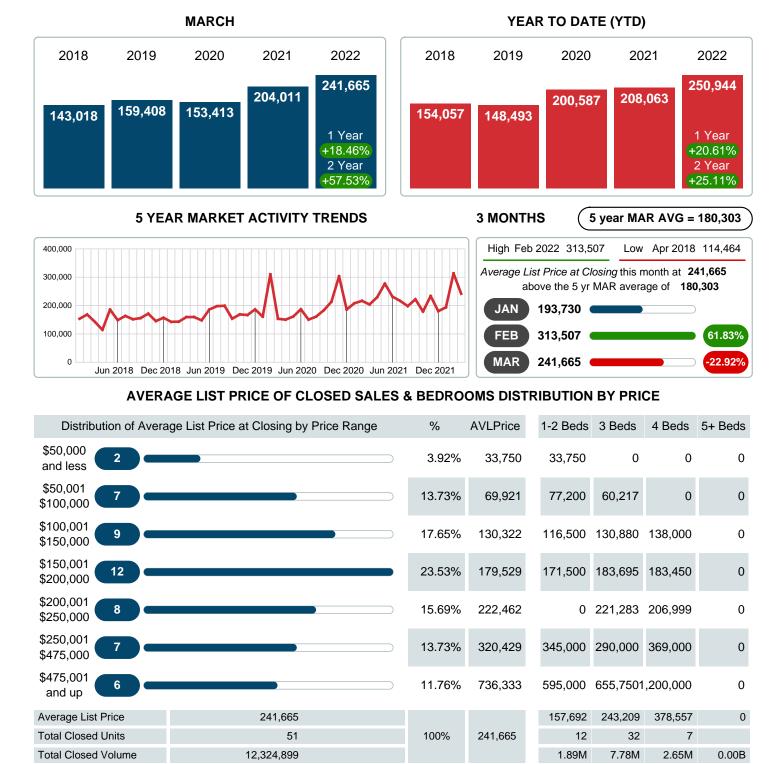

## MONTHLY INVENTORY ANALYSIS

Report produced on Aug 09, 2023 for MLS Technology Inc.

| Compared                                       | March   |         |        |  |  |
|------------------------------------------------|---------|---------|--------|--|--|
| Metrics                                        | 2021    | 2022    | +/-%   |  |  |
| Closed Listings                                | 54      | 51      | -5.56% |  |  |
| Pending Listings                               | 51      | 48      | -5.88% |  |  |
| New Listings                                   | 54      | 75      | 38.89% |  |  |
| Average List Price                             | 204,011 | 241,665 | 18.46% |  |  |
| Average Sale Price                             | 191,159 | 233,184 | 21.98% |  |  |
| Average Percent of Selling Price to List Price | 96.53%  | 97.53%  | 1.04%  |  |  |
| Average Days on Market to Sale                 | 42.06   | 38.41   | -8.66% |  |  |
| End of Month Inventory                         | 88      | 115     | 30.68% |  |  |
| Months Supply of Inventory                     | 2.18    | 2.70    | 24.03% |  |  |

#### Average Sale Price Going Up

According to the preliminary trends, this market area has experienced some upward momentum with the increase of Average Price this month. Prices went up **21.98%** in March 2022 to \$233,184 versus the previous year at \$191,159.

#### Sales Success for March 2022 is Positive

Overall, with Average Prices going up and Days on Market decreasing, the Listed versus Closed Ratio finished weak this month.

There were 75 New Listings in March 2022, up **38.89%** from last year at 54. Furthermore, there were 51 Closed Listings this month versus last year at 54, a **-5.56%** decrease.