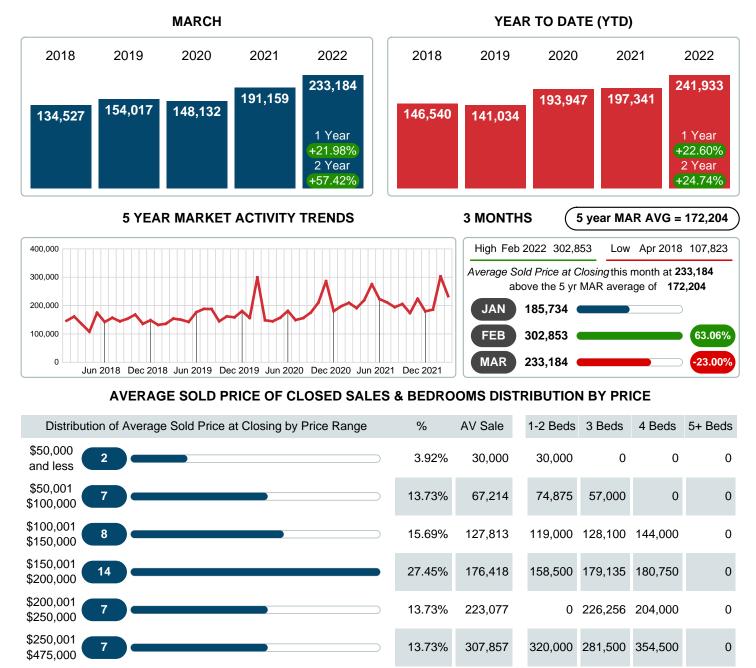

#### Average Sale Price Going Up

According to the preliminary trends, this market area has experienced some upward momentum with the increase of Average Price this month. Prices went up **21.98%** in March 2022 to \$233,184 versus the previous year at \$191,159.

#### Average Days on Market Shortens

The average number of **38.41** days that homes spent on the market before selling decreased by 3.64 days or **8.66%** in March 2022 compared to last year's same month at **42.06** DOM.

#### Sales Success for March 2022 is Positive

Overall, with Average Prices going up and Days on Market decreasing, the Listed versus Closed Ratio finished weak this month.

There were 75 New Listings in March 2022, up **38.89%** from last year at 54. Furthermore, there were 51 Closed Listings this month versus last year at 54, a **-5.56%** decrease.

Closed versus Listed trends yielded a **68.0%** ratio, down from previous year's, March 2021, at **100.0%**, a **32.00%** downswing. This will certainly create pressure on an increasing Monthï $i_{2/2}$ s Supply of Inventory (MSI) in the months to come.