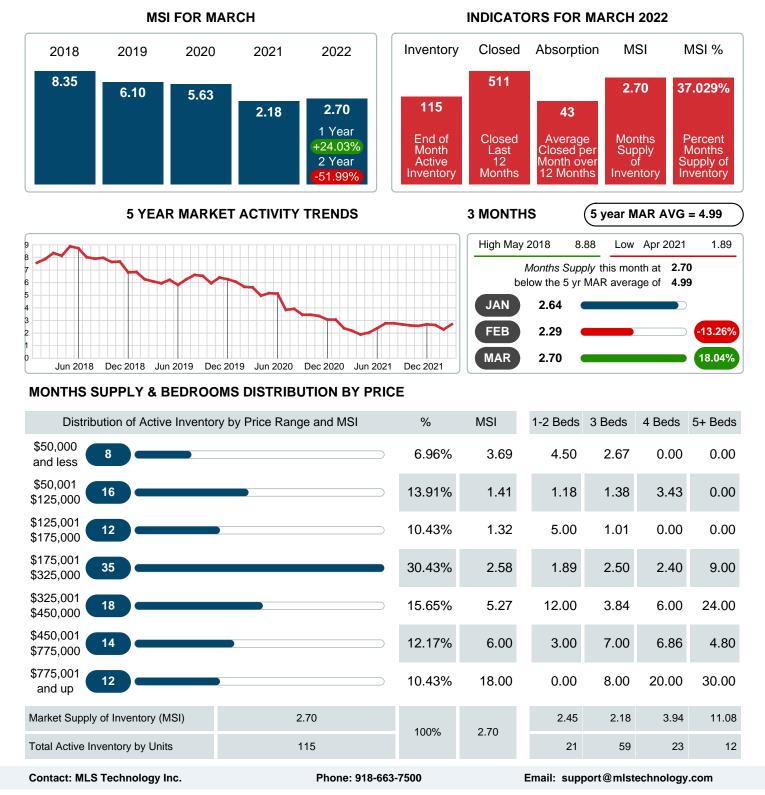

## MONTHLY INVENTORY ANALYSIS

Report produced on Aug 09, 2023 for MLS Technology Inc.

| Compared                                       | March   |         |        |  |  |
|------------------------------------------------|---------|---------|--------|--|--|
| Metrics                                        | 2021    | 2022    | +/-%   |  |  |
| Closed Listings                                | 54      | 51      | -5.56% |  |  |
| Pending Listings                               | 51      | 48      | -5.88% |  |  |
| New Listings                                   | 54      | 75      | 38.89% |  |  |
| Average List Price                             | 204,011 | 241,665 | 18.46% |  |  |
| Average Sale Price                             | 191,159 | 233,184 | 21.98% |  |  |
| Average Percent of Selling Price to List Price | 96.53%  | 97.53%  | 1.04%  |  |  |
| Average Days on Market to Sale                 | 42.06   | 38.41   | -8.66% |  |  |
| End of Month Inventory                         | 88      | 115     | 30.68% |  |  |
| Months Supply of Inventory                     | 2.18    | 2.70    | 24.03% |  |  |

Absorption: Last 12 months, an Average of **43** Sales/Month Active Inventory as of March 31, 2022 = **115** 

#### Months Supply of Inventory (MSI) Increases

The total housing inventory at the end of March 2022 rose **30.68%** to 115 existing homes available for sale. Over the last 12 months this area has had an average of 43 closed sales per month. This represents an unsold inventory index of **2.70** MSI for this period.