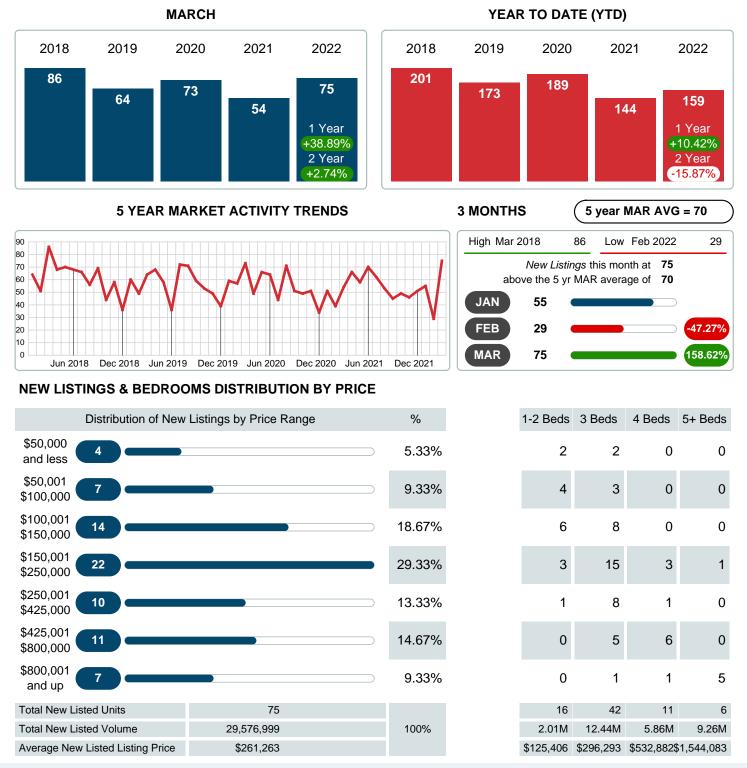

## MONTHLY INVENTORY ANALYSIS

Report produced on Aug 09, 2023 for MLS Technology Inc.

| Compared                                       | March   |         |        |  |  |
|------------------------------------------------|---------|---------|--------|--|--|
| Metrics                                        | 2021    | 2022    | +/-%   |  |  |
| Closed Listings                                | 54      | 51      | -5.56% |  |  |
| Pending Listings                               | 51      | 48      | -5.88% |  |  |
| New Listings                                   | 54      | 75      | 38.89% |  |  |
| Average List Price                             | 204,011 | 241,665 | 18.46% |  |  |
| Average Sale Price                             | 191,159 | 233,184 | 21.98% |  |  |
| Average Percent of Selling Price to List Price | 96.53%  | 97.53%  | 1.04%  |  |  |
| Average Days on Market to Sale                 | 42.06   | 38.41   | -8.66% |  |  |
| End of Month Inventory                         | 88      | 115     | 30.68% |  |  |
| Months Supply of Inventory                     | 2.18    | 2.70    | 24.03% |  |  |

#### Sales Success for March 2022 is Positive

Overall, with Average Prices going up and Days on Market decreasing, the Listed versus Closed Ratio finished weak this month.

There were 75 New Listings in March 2022, up **38.89%** from last year at 54. Furthermore, there were 51 Closed Listings this month versus last year at 54, a **-5.56%** decrease.

### **NEW LISTINGS**

Report produced on Aug 09, 2023 for MLS Technology Inc.

Contact: MLS Technology Inc.

Phone: 918-663-7500

Email: support@mlstechnology.com

RELEDATUM