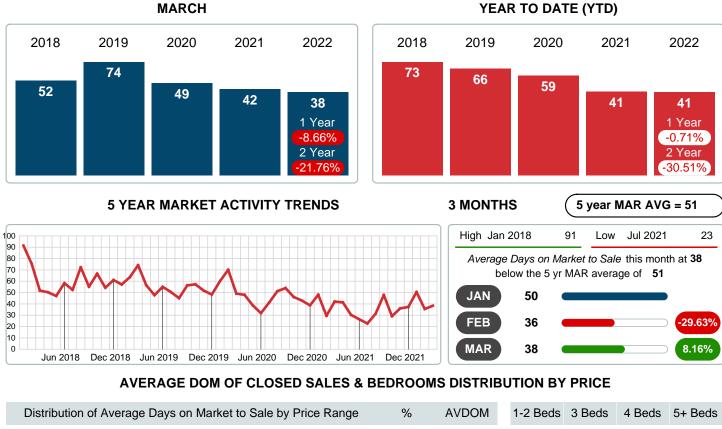

## MONTHLY INVENTORY ANALYSIS

Report produced on Aug 09, 2023 for MLS Technology Inc.

| Compared                                       | March   |         |        |  |  |
|------------------------------------------------|---------|---------|--------|--|--|
| Metrics                                        | 2021    | 2022    | +/-%   |  |  |
| Closed Listings                                | 54      | 51      | -5.56% |  |  |
| Pending Listings                               | 51      | 48      | -5.88% |  |  |
| New Listings                                   | 54      | 75      | 38.89% |  |  |
| Average List Price                             | 204,011 | 241,665 | 18.46% |  |  |
| Average Sale Price                             | 191,159 | 233,184 | 21.98% |  |  |
| Average Percent of Selling Price to List Price | 96.53%  | 97.53%  | 1.04%  |  |  |
| Average Days on Market to Sale                 | 42.06   | 38.41   | -8.66% |  |  |
| End of Month Inventory                         | 88      | 115     | 30.68% |  |  |
| Months Supply of Inventory                     | 2.18    | 2.70    | 24.03% |  |  |

#### Average Days on Market Shortens

The average number of **38.41** days that homes spent on the market before selling decreased by 3.64 days or **8.66%** in March 2022 compared to last year's same month at **42.06** DOM.