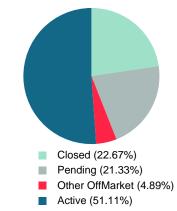

## **ACTIVE INVENTORY**

Report produced on Aug 09, 2023 for MLS Technology Inc.

50,904,624 100% 65.2 2.83M 18.51M \$442,649 \$134,719 \$313,653 \$562,935\$1,385,210

Contact: MLS Technology Inc.

Total Active Inventory by Volume

Average Active Inventory Listing Price

Phone: 918-663-7500

Email: support@mlstechnology.com

Reports produced and compiled by RE STATS Inc. Information is deemed reliable but not guaranteed. Does not reflect all market activity.

16.62M

12.95M

Area Delimited by County Of Mayes - Residential Property Type