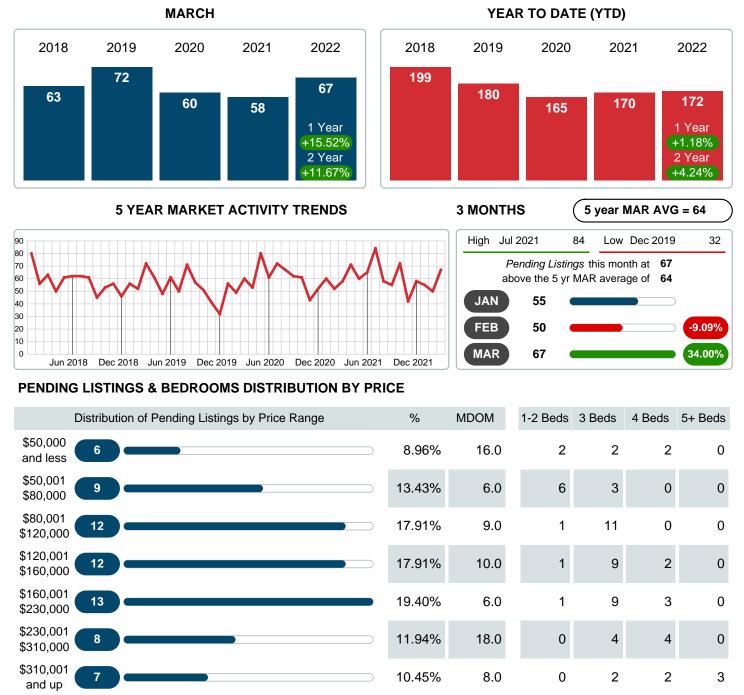

### PENDING LISTINGS

Report produced on Aug 09, 2023 for MLS Technology Inc.

 67
 11
 40
 13
 3

 11,330,798
 100%
 9.0
 894.60K
 6.19M
 2.95M
 1.30M

 \$149,000
 \$68,500
 \$144,000
 \$230,000
 \$335,500

Contact: MLS Technology Inc.

**Total Pending Units** 

**Total Pending Volume** 

Median Listing Price

Phone: 918-663-7500

Email: support@mlstechnology.com