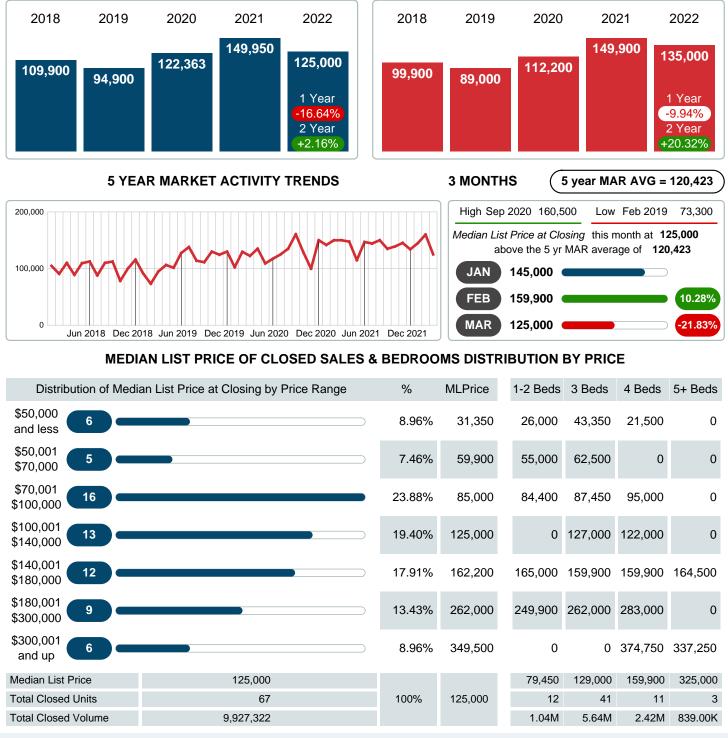

## MEDIAN LIST PRICE AT CLOSING

Report produced on Aug 09, 2023 for MLS Technology Inc.

Contact: MLS Technology Inc.

Phone: 918-663-7500

Email: support@mlstechnology.com

Area Delimited by County Of Muskogee - Residential Property Type

### MONTHLY INVENTORY ANALYSIS

Report produced on Aug 09, 2023 for MLS Technology Inc.

| Compared                                      | Compared March |         |         |
|-----------------------------------------------|----------------|---------|---------|
| Metrics                                       | 2021           | 2022    | +/-%    |
| Closed Listings                               | 60             | 67      | 11.67%  |
| Pending Listings                              | 58             | 67      | 15.52%  |
| New Listings                                  | 74             | 89      | 20.27%  |
| Median List Price                             | 149,950        | 125,000 | -16.64% |
| Median Sale Price                             | 149,950        | 123,000 | -17.97% |
| Median Percent of Selling Price to List Price | 100.00%        | 100.00% | 0.00%   |
| Median Days on Market to Sale                 | 10.00          | 9.00    | -10.00% |
| End of Month Inventory                        | 88             | 104     | 18.18%  |
| Months Supply of Inventory                    | 1.51           | 1.76    | 16.51%  |

### **Median Sale Price Falling**

According to the preliminary trends, this market area has experienced some downward momentum with the decline of Median Price this month. Prices dipped **17.97%** in March 2022 to \$123,000 versus the previous year at \$149,950.