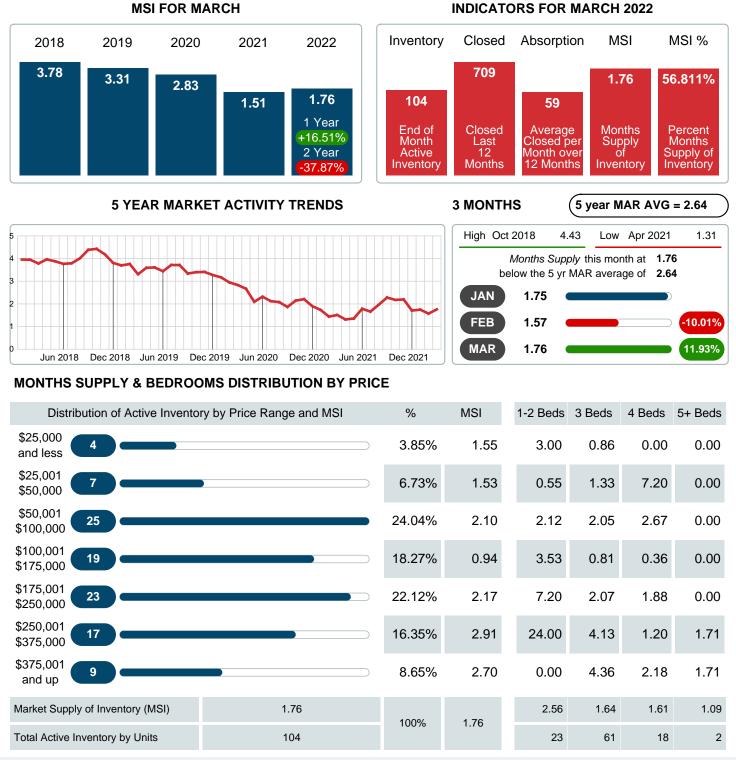

## MONTHS SUPPLY of INVENTORY (MSI)

Report produced on Aug 09, 2023 for MLS Technology Inc.

Contact: MLS Technology Inc.

Phone: 918-663-7500

Email: support@mlstechnology.com

Area Delimited by County Of Muskogee - Residential Property Type

### MONTHLY INVENTORY ANALYSIS

Report produced on Aug 09, 2023 for MLS Technology Inc.

| Compared                                      | Compared March |         |         |
|-----------------------------------------------|----------------|---------|---------|
| Metrics                                       | 2021           | 2022    | +/-%    |
| Closed Listings                               | 60             | 67      | 11.67%  |
| Pending Listings                              | 58             | 67      | 15.52%  |
| New Listings                                  | 74             | 89      | 20.27%  |
| Median List Price                             | 149,950        | 125,000 | -16.64% |
| Median Sale Price                             | 149,950        | 123,000 | -17.97% |
| Median Percent of Selling Price to List Price | 100.00%        | 100.00% | 0.00%   |
| Median Days on Market to Sale                 | 10.00          | 9.00    | -10.00% |
| End of Month Inventory                        | 88             | 104     | 18.18%  |
| Months Supply of Inventory                    | 1.51           | 1.76    | 16.51%  |

### Months Supply of Inventory (MSI) Increases

The total housing inventory at the end of March 2022 rose **18.18%** to 104 existing homes available for sale. Over the last 12 months this area has had an average of 59 closed sales per month. This represents an unsold inventory index of **1.76** MSI for this period.

Absorption: Last 12 months, an Average of **59** Sales/Month Active Inventory as of March 31, 2022 = **104** 