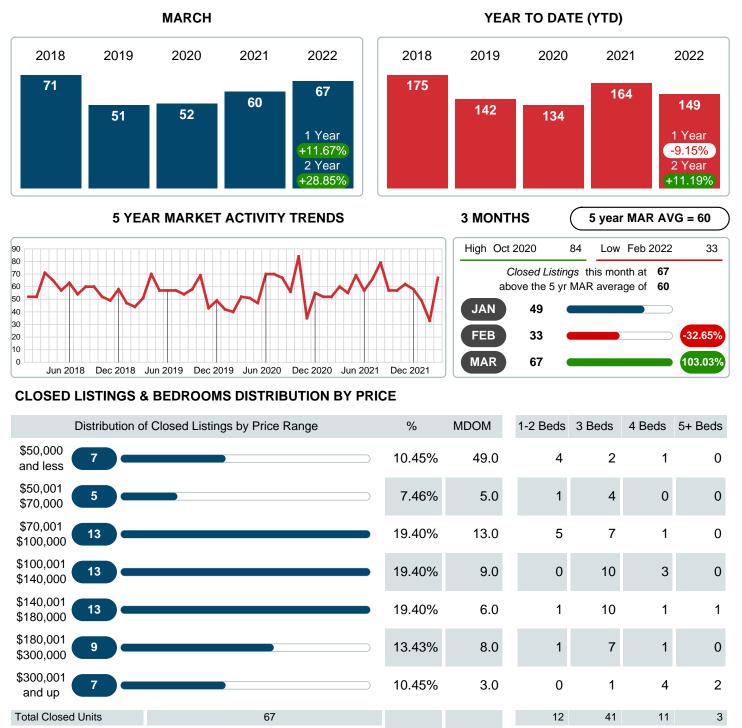

## **CLOSED LISTINGS**

Report produced on Aug 09, 2023 for MLS Technology Inc.

Contact: MLS Technology Inc.

**Total Closed Volume** 

Median Closed Price

Phone: 918-663-7500

100%

9.0

Email: support@mlstechnology.com

\$75,950 \$132,000 \$161,900 \$309,000

5.64M

995.75K

Reports produced and compiled by RE STATS Inc. Information is deemed reliable but not guaranteed. Does not reflect all market activity.

9,799,010

\$123,000

797.00K

2.37M

## MEDIAN DAYS ON MARKET TO SALE

Report produced on Aug 09, 2023 for MLS Technology Inc.

| Distribution of Median           | Days on Market to Sale by Price Range | %      | MDOM | 1-2 Beds | 3 Beds | 4 Beds | 5+ Beds |
|----------------------------------|---------------------------------------|--------|------|----------|--------|--------|---------|
| \$50,000 <b>7</b>                |                                       | 10.45% | 49   | 28       | 60     | 137    | 0       |
| \$50,001 <b>5</b>                |                                       | 7.46%  | 5    | 2        | 6      | 0      | 0       |
| \$70,001<br>\$100,000 <b>13</b>  |                                       | 19.40% | 13   | 12       | 13     | 61     | 0       |
| \$100,001<br>\$140,000 <b>13</b> |                                       | 19.40% | 9    | 0        | 7      | 13     | 0       |
| \$140,001<br>\$180,000 <b>13</b> |                                       | 19.40% | 6    | 24       | 6      | 110    | 3       |
| \$180,001 <b>9</b>               |                                       | 13.43% | 8    | 6        | 14     | 6      | 0       |
| \$300,001 <b>7</b>               |                                       | 10.45% | 3    | 0        | 3      | 38     | 6       |
| Median Closed DOM                | 9                                     |        |      | 11       | 8      | 61     | 3       |
| Total Closed Units               | 67                                    | 100%   | 9.0  | 12       | 41     | 11     | 3       |
| Total Closed Volume              | 9,799,010                             |        |      | 995.75K  | 5.64M  | 2.37M  | 797.00K |