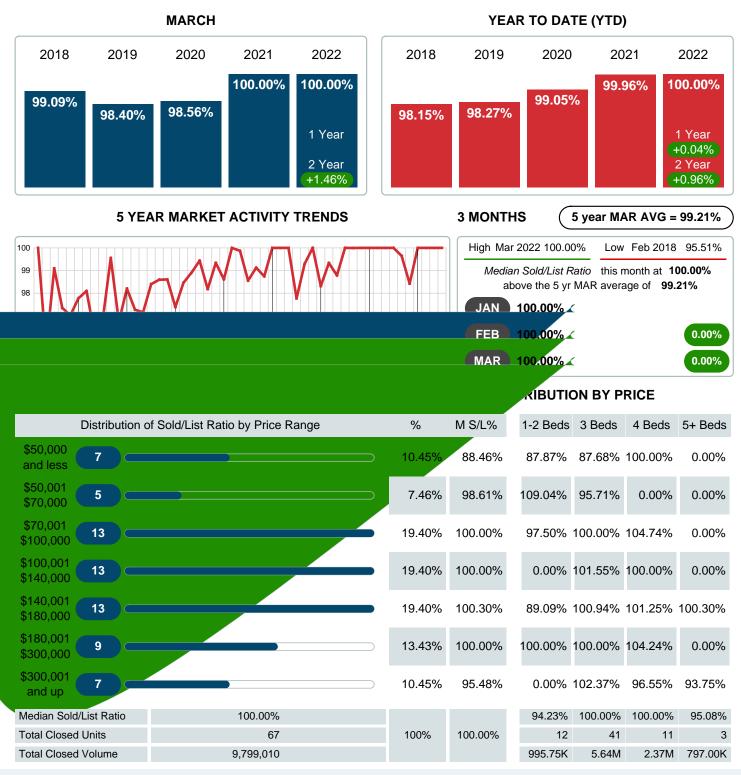

#### **Median Days on Market Shortens**

The median number of **9.00** days that homes spent on the market before selling decreased by 1.00 days or **10.00%** in March 2022 compared to last year's same month at **10.00** DOM.

## MEDIAN PERCENT OF SELLING PRICE TO LISTING PRICE

Report produced on Aug 09, 2023 for MLS Technology Inc.

Contact: MLS Technology Inc.

Phone: 918-663-7500

Email: support@mlstechnology.com