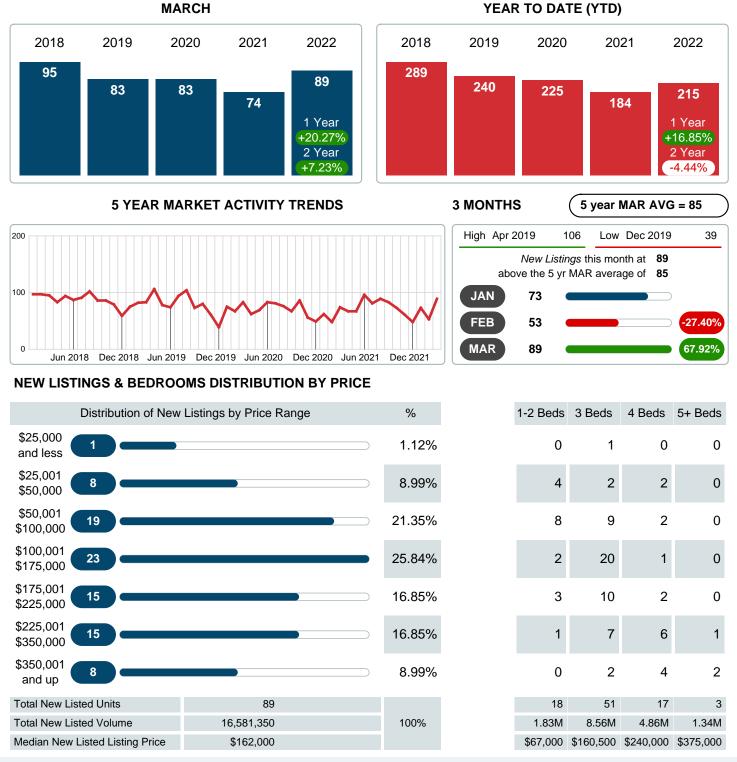

### **NEW LISTINGS**

Report produced on Aug 09, 2023 for MLS Technology Inc.

Contact: MLS Technology Inc.

Phone: 918-663-7500

Email: support@mlstechnology.com

#### Sales Success for March 2022 is Positive

Overall, with Median Prices falling and Days on Market decreasing, the Listed versus Closed Ratio finished weak this month.

There were 89 New Listings in March 2022, up **20.27%** from last year at 74. Furthermore, there were 67 Closed Listings this month versus last year at 60, a **11.67%** increase.