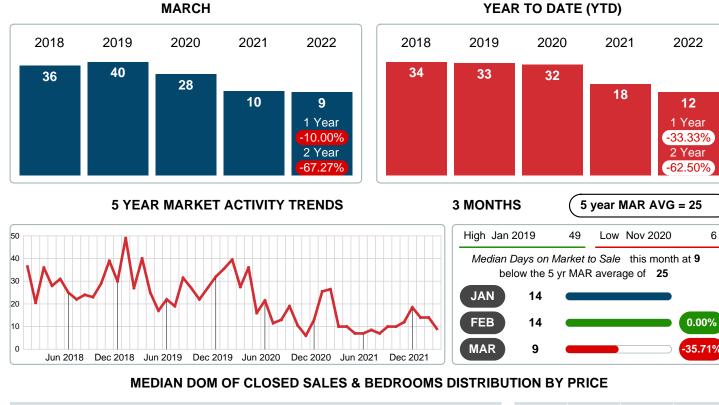

## MEDIAN DAYS ON MARKET TO SALE

Report produced on Aug 09, 2023 for MLS Technology Inc.

| Distribution of Median           | Days on Market to Sale by Price Range | %      | MDOM | 1-2 Beds | 3 Beds | 4 Beds | 5+ Beds |
|----------------------------------|---------------------------------------|--------|------|----------|--------|--------|---------|
| \$50,000 <b>7</b>                |                                       | 10.45% | 49   | 28       | 60     | 137    | 0       |
| \$50,001 <b>5</b>                |                                       | 7.46%  | 5    | 2        | 6      | 0      | 0       |
| \$70,001<br>\$100,000 <b>13</b>  |                                       | 19.40% | 13   | 12       | 13     | 61     | 0       |
| \$100,001<br>\$140,000 <b>13</b> |                                       | 19.40% | 9    | 0        | 7      | 13     | 0       |
| \$140,001<br>\$180,000 <b>13</b> |                                       | 19.40% | 6    | 24       | 6      | 110    | 3       |
| \$180,001 <b>9</b>               |                                       | 13.43% | 8    | 6        | 14     | 6      | 0       |
| \$300,001 <b>7</b>               |                                       | 10.45% | 3    | 0        | 3      | 38     | 6       |
| Median Closed DOM                | 9                                     |        |      | 11       | 8      | 61     | 3       |
| Total Closed Units               | 67                                    | 100%   | 9.0  | 12       | 41     | 11     | 3       |
| Total Closed Volume              | 9,799,010                             |        |      | 995.75K  | 5.64M  | 2.37M  | 797.00K |

#### **Median Days on Market Shortens**

The median number of **9.00** days that homes spent on the market before selling decreased by 1.00 days or **10.00%** in March 2022 compared to last year's same month at **10.00** DOM.

### MONTHLY INVENTORY ANALYSIS

Report produced on Aug 09, 2023 for MLS Technology Inc.

| Compared                                      | Compared March |         |         |
|-----------------------------------------------|----------------|---------|---------|
| Metrics                                       | 2021           | 2022    | +/-%    |
| Closed Listings                               | 60             | 67      | 11.67%  |
| Pending Listings                              | 58             | 67      | 15.52%  |
| New Listings                                  | 74             | 89      | 20.27%  |
| Median List Price                             | 149,950        | 125,000 | -16.64% |
| Median Sale Price                             | 149,950        | 123,000 | -17.97% |
| Median Percent of Selling Price to List Price | 100.00%        | 100.00% | 0.00%   |
| Median Days on Market to Sale                 | 10.00          | 9.00    | -10.00% |
| End of Month Inventory                        | 88             | 104     | 18.18%  |
| Months Supply of Inventory                    | 1.51           | 1.76    | 16.51%  |