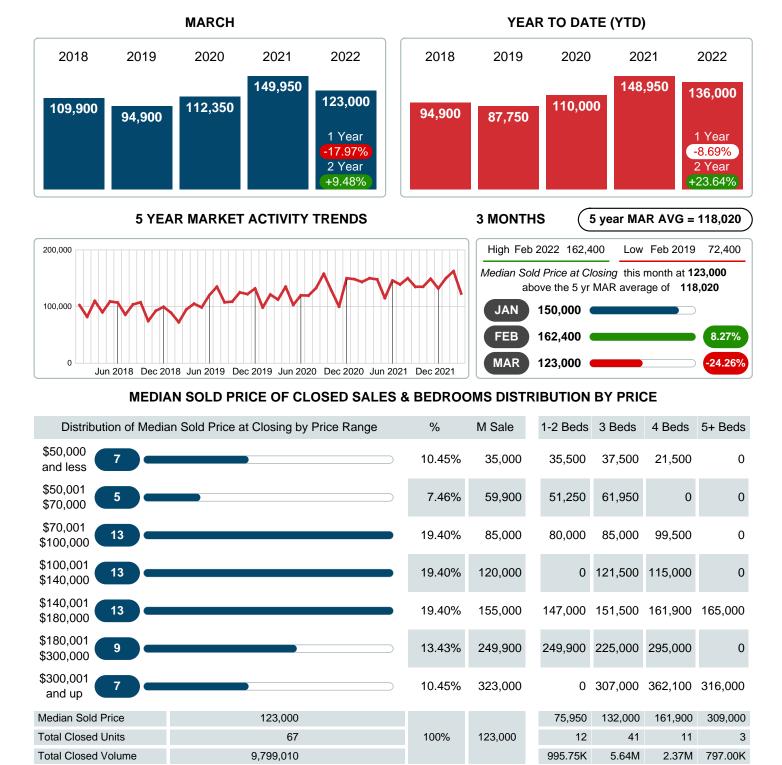

### **Median Sale Price Falling**

According to the preliminary trends, this market area has experienced some downward momentum with the decline of Median Price this month. Prices dipped **17.97%** in March 2022 to \$123,000 versus the previous year at \$149,950.

### MEDIAN SOLD PRICE AT CLOSING

Report produced on Aug 09, 2023 for MLS Technology Inc.

Contact: MLS Technology Inc.

Phone: 918-663-7500

Email: support@mlstechnology.com

Area Delimited by County Of Muskogee - Residential Property Type