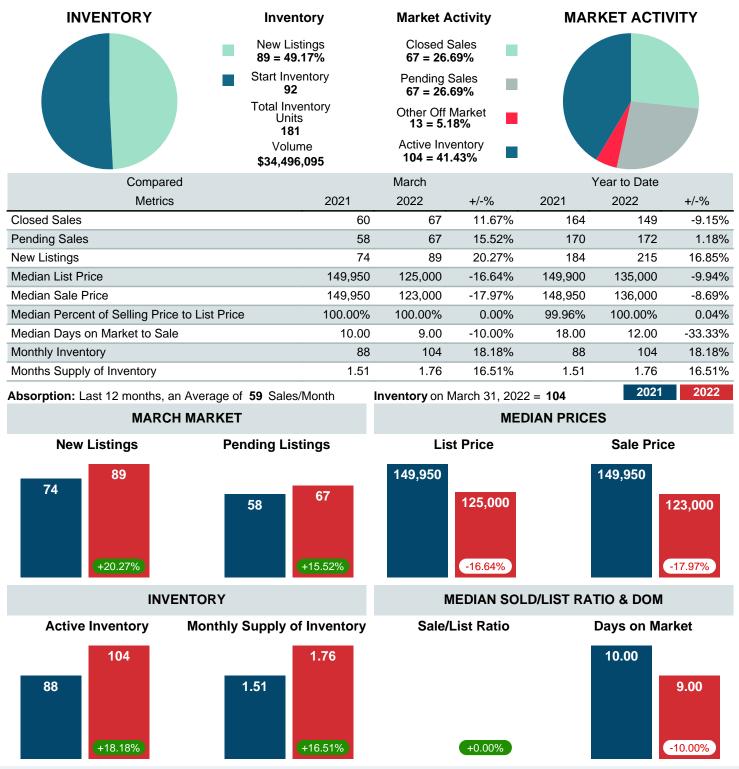

### MONTHLY INVENTORY ANALYSIS

Report produced on Aug 09, 2023 for MLS Technology Inc.

| Compared                                      | Compared March |         |         |
|-----------------------------------------------|----------------|---------|---------|
| Metrics                                       | 2021           | 2022    | +/-%    |
| Closed Listings                               | 60             | 67      | 11.67%  |
| Pending Listings                              | 58             | 67      | 15.52%  |
| New Listings                                  | 74             | 89      | 20.27%  |
| Median List Price                             | 149,950        | 125,000 | -16.64% |
| Median Sale Price                             | 149,950        | 123,000 | -17.97% |
| Median Percent of Selling Price to List Price | 100.00%        | 100.00% | 0.00%   |
| Median Days on Market to Sale                 | 10.00          | 9.00    | -10.00% |
| End of Month Inventory                        | 88             | 104     | 18.18%  |
| Months Supply of Inventory                    | 1.51           | 1.76    | 16.51%  |

Absorption: Last 12 months, an Average of **59** Sales/Month Active Inventory as of March 31, 2022 = **104** 

### Months Supply of Inventory (MSI) Increases

The total housing inventory at the end of March 2022 rose **18.18%** to 104 existing homes available for sale. Over the last 12 months this area has had an average of 59 closed sales per month. This represents an unsold inventory index of **1.76** MSI for this period.

#### Sales Success for March 2022 is Positive

Overall, with Median Prices falling and Days on Market decreasing, the Listed versus Closed Ratio finished weak this month.

There were 89 New Listings in March 2022, up **20.27%** from last year at 74. Furthermore, there were 67 Closed Listings this month versus last year at 60, a **11.67%** increase.

Closed versus Listed trends yielded a **75.3%** ratio, down from previous year's, March 2021, at **81.1%**, a **7.15%** downswing. This will certainly create pressure on an increasing Monthï $_{22}$ 's Supply of Inventory (MSI) in the months to come.

## MARKET SUMMARY

Report produced on Aug 09, 2023 for MLS Technology Inc.

Contact: MLS Technology Inc.

Phone: 918-663-7500

Email: support@mlstechnology.com