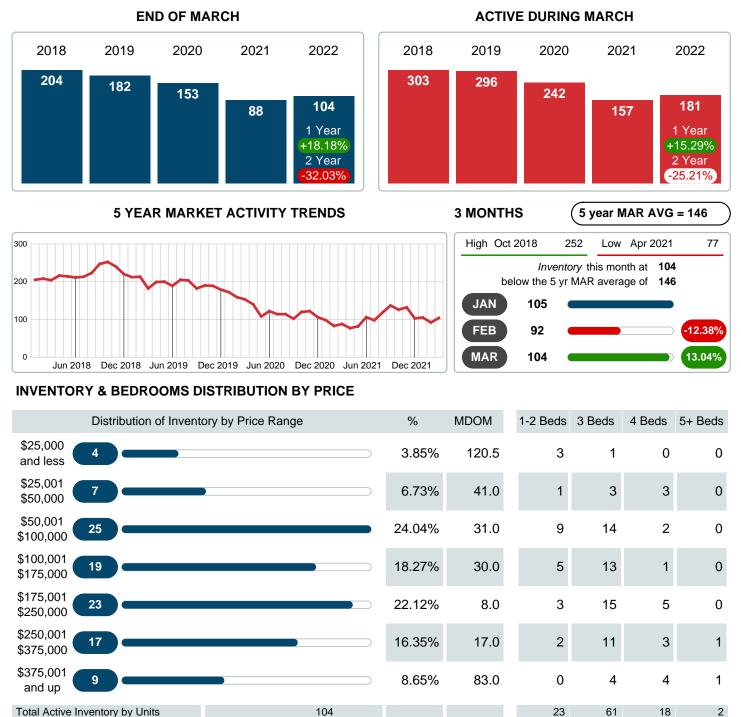

### **ACTIVE INVENTORY**

Report produced on Aug 09, 2023 for MLS Technology Inc.

Total Active Inventory by Volume21,393,697100%30.5Median Active Inventory Listing Price\$172,000

Contact: MLS Technology Inc.

Phone: 918-663-7500

Email: support@mlstechnology.com

\$84,900 \$172,900 \$207,000 \$440,000

12.48M

2.68M

Reports produced and compiled by RE STATS Inc. Information is deemed reliable but not guaranteed. Does not reflect all market activity.

### MONTHLY INVENTORY ANALYSIS

Report produced on Aug 09, 2023 for MLS Technology Inc.

| Compared                                      | Compared March |         |         |
|-----------------------------------------------|----------------|---------|---------|
| Metrics                                       | 2021           | 2022    | +/-%    |
| Closed Listings                               | 60             | 67      | 11.67%  |
| Pending Listings                              | 58             | 67      | 15.52%  |
| New Listings                                  | 74             | 89      | 20.27%  |
| Median List Price                             | 149,950        | 125,000 | -16.64% |
| Median Sale Price                             | 149,950        | 123,000 | -17.97% |
| Median Percent of Selling Price to List Price | 100.00%        | 100.00% | 0.00%   |
| Median Days on Market to Sale                 | 10.00          | 9.00    | -10.00% |
| End of Month Inventory                        | 88             | 104     | 18.18%  |
| Months Supply of Inventory                    | 1.51           | 1.76    | 16.51%  |

### Months Supply of Inventory (MSI) Increases

The total housing inventory at the end of March 2022 rose **18.18%** to 104 existing homes available for sale. Over the last 12 months this area has had an average of 59 closed sales per month. This represents an unsold inventory index of **1.76** MSI for this period.