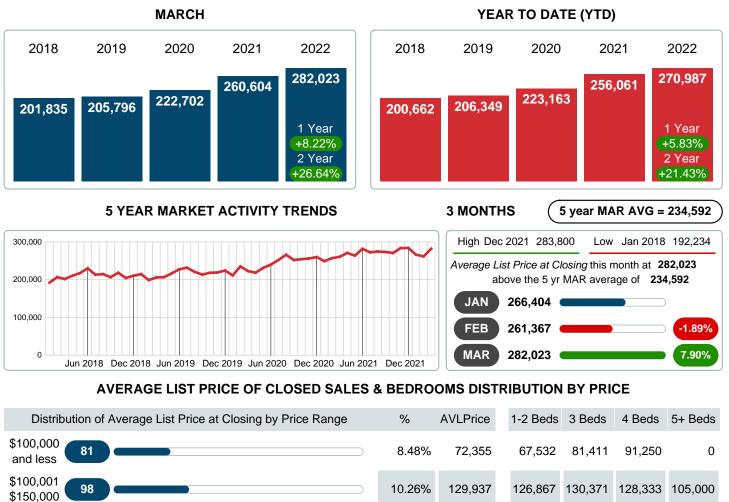

### MONTHLY INVENTORY ANALYSIS

Report produced on Aug 09, 2023 for MLS Technology Inc.

| Compared                                       | March   |         |         |  |  |
|------------------------------------------------|---------|---------|---------|--|--|
| Metrics                                        | 2021    | 2022    | +/-%    |  |  |
| Closed Listings                                | 983     | 955     | -2.85%  |  |  |
| Pending Listings                               | 1,138   | 1,025   | -9.93%  |  |  |
| New Listings                                   | 1,231   | 1,146   | -6.90%  |  |  |
| Average List Price                             | 260,604 | 282,023 | 8.22%   |  |  |
| Average Sale Price                             | 257,105 | 284,019 | 10.47%  |  |  |
| Average Percent of Selling Price to List Price | 99.27%  | 101.03% | 1.78%   |  |  |
| Average Days on Market to Sale                 | 26.14   | 18.60   | -28.84% |  |  |
| End of Month Inventory                         | 971     | 734     | -24.41% |  |  |
| Months Supply of Inventory                     | 1.01    | 0.72    | -29.24% |  |  |

### Average Sale Price Going Up

According to the preliminary trends, this market area has experienced some upward momentum with the increase of Average Price this month. Prices went up **10.47%** in March 2022 to \$284,019 versus the previous year at \$257,105.

## AVERAGE LIST PRICE AT CLOSING

Report produced on Aug 09, 2023 for MLS Technology Inc.

| \$100,001<br>\$150,000 <b>98</b>  |             | 10.26% | 129,937 | 126,867 | 130,371 | 128,333 | 105,000 |
|-----------------------------------|-------------|--------|---------|---------|---------|---------|---------|
| \$150,001<br>\$200,000 <b>161</b> |             | 16.86% | 178,142 | 175,900 | 173,022 | 177,375 | 189,000 |
| \$200,001<br>\$275,000 <b>256</b> |             | 26.81% | 235,201 | 232,100 | 227,431 | 242,698 | 248,950 |
| \$275,001<br>\$350,000 <b>135</b> |             | 14.14% | 312,110 | 296,522 | 307,730 | 302,287 | 310,033 |
| \$350,001<br>\$475,000            |             | 13.40% | 409,713 | 429,500 | 404,509 | 397,395 | 425,790 |
| \$475,001 96 and up               |             | 10.05% | 700,693 | 0       | 574,885 | 618,267 | 864,167 |
| Average List Price                | 282,023     |        |         | 141,493 | 235,414 | 364,006 | 625,695 |
| Total Closed Units                | 955         | 100%   | 282,023 | 120     | 505     | 279     | 51      |
| Total Closed Volume               | 269,331,627 |        |         | 16.98M  | 118.88M | 101.56M | 31.91M  |
|                                   |             |        |         |         |         |         |         |

Contact: MLS Technology Inc.

Phone: 918-663-7500

Email: support@mlstechnology.com

Area Delimited by County Of Tulsa - Residential Property Type