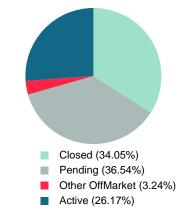

Absorption: Last 12 months, an Average of **1,026** Sales/Month Active Inventory as of March 31, 2022 = **734** 

### Months Supply of Inventory (MSI) Decreases

The total housing inventory at the end of March 2022 decreased **24.41%** to 734 existing homes available for sale. Over the last 12 months this area has had an average of 1,026 closed sales per month. This represents an unsold inventory index of **0.72** MSI for this period.