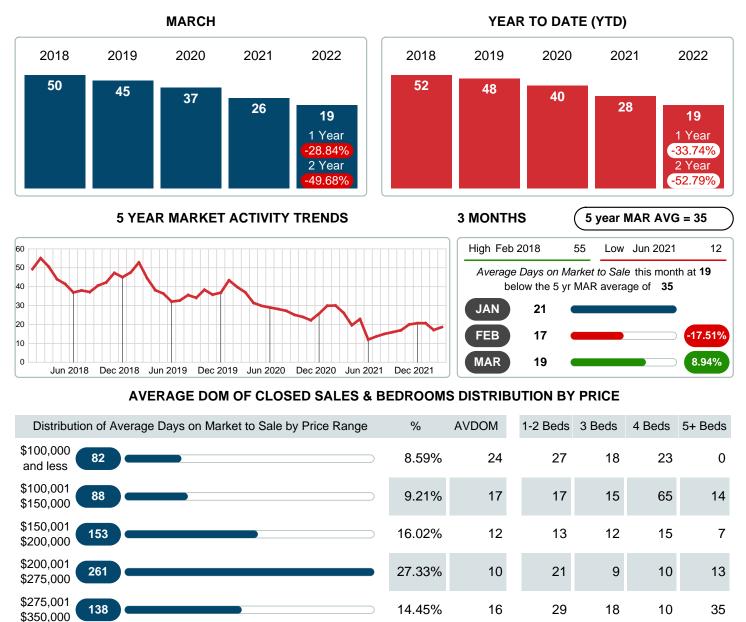

### MONTHLY INVENTORY ANALYSIS

Report produced on Aug 09, 2023 for MLS Technology Inc.

| Compared                                       | March   |         |         |  |  |
|------------------------------------------------|---------|---------|---------|--|--|
| Metrics                                        | 2021    | 2022    | +/-%    |  |  |
| Closed Listings                                | 983     | 955     | -2.85%  |  |  |
| Pending Listings                               | 1,138   | 1,025   | -9.93%  |  |  |
| New Listings                                   | 1,231   | 1,146   | -6.90%  |  |  |
| Average List Price                             | 260,604 | 282,023 | 8.22%   |  |  |
| Average Sale Price                             | 257,105 | 284,019 | 10.47%  |  |  |
| Average Percent of Selling Price to List Price | 99.27%  | 101.03% | 1.78%   |  |  |
| Average Days on Market to Sale                 | 26.14   | 18.60   | -28.84% |  |  |
| End of Month Inventory                         | 971     | 734     | -24.41% |  |  |
| Months Supply of Inventory                     | 1.01    | 0.72    | -29.24% |  |  |

### Average Days on Market Shortens

The average number of **18.60** days that homes spent on the market before selling decreased by 7.54 days or **28.84%** in March 2022 compared to last year's same month at **26.14** DOM.

## AVERAGE DAYS ON MARKET TO SALE

Report produced on Aug 09, 2023 for MLS Technology Inc.

\$350,001 13.40% 128 26 20 31 18 \$475,000 \$475,001 105 10.99% 41 0 27 46 and up Average Closed DOM 19 22 15 21 **Total Closed Units** 955 100% 19 120 505 279 **Total Closed Volume** 271,237,739 16.97M 120.33M 101.86M 32.08M Phone: 918-663-7500 Contact: MLS Technology Inc. Email: support@mlstechnology.com

Reports produced and compiled by RE STATS Inc. Information is deemed reliable but not guaranteed. Does not reflect all market activity.

52

38

37

51

Area Delimited by County Of Tulsa - Residential Property Type