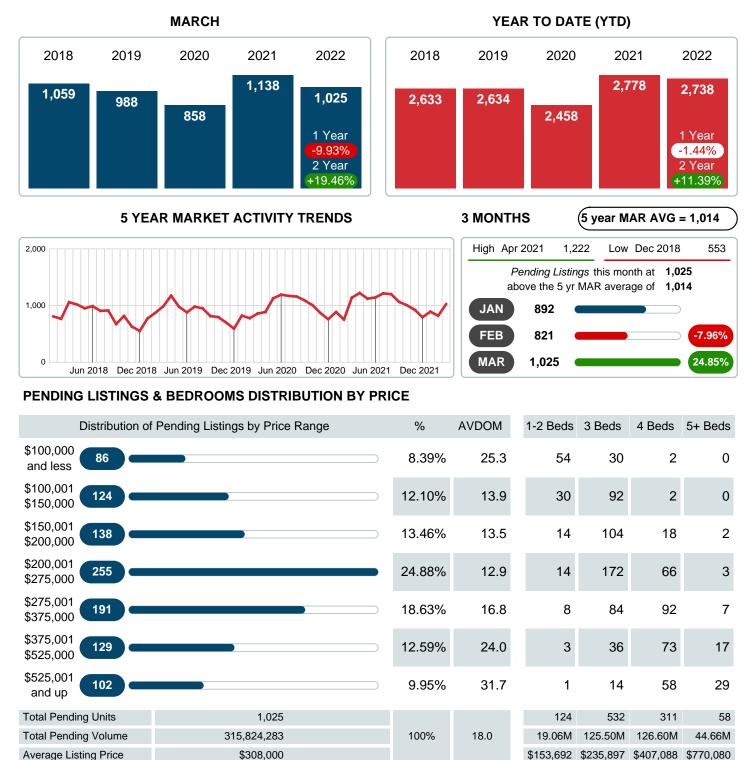

### MONTHLY INVENTORY ANALYSIS

Report produced on Aug 09, 2023 for MLS Technology Inc.

| Compared                                       | March   |         |         |  |  |
|------------------------------------------------|---------|---------|---------|--|--|
| Metrics                                        | 2021    | 2022    | +/-%    |  |  |
| Closed Listings                                | 983     | 955     | -2.85%  |  |  |
| Pending Listings                               | 1,138   | 1,025   | -9.93%  |  |  |
| New Listings                                   | 1,231   | 1,146   | -6.90%  |  |  |
| Average List Price                             | 260,604 | 282,023 | 8.22%   |  |  |
| Average Sale Price                             | 257,105 | 284,019 | 10.47%  |  |  |
| Average Percent of Selling Price to List Price | 99.27%  | 101.03% | 1.78%   |  |  |
| Average Days on Market to Sale                 | 26.14   | 18.60   | -28.84% |  |  |
| End of Month Inventory                         | 971     | 734     | -24.41% |  |  |
| Months Supply of Inventory                     | 1.01    | 0.72    | -29.24% |  |  |

### Sales Success for March 2022 is Positive

Overall, with Average Prices going up and Days on Market decreasing, the Listed versus Closed Ratio finished strong this month.

There were 1,146 New Listings in March 2022, down **6.90%** from last year at 1,231. Furthermore, there were 955 Closed Listings this month versus last year at 983, a **-2.85%** decrease.