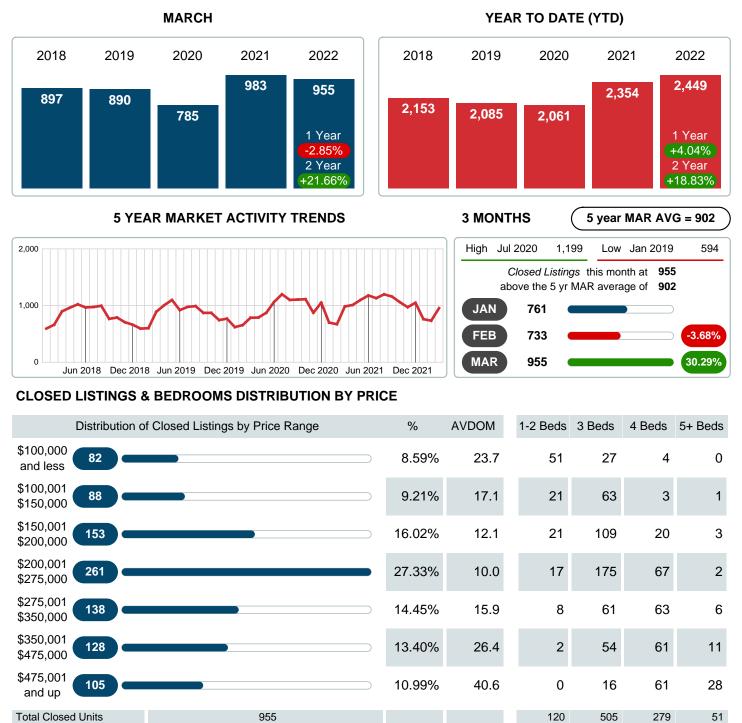

### MONTHLY INVENTORY ANALYSIS

Report produced on Aug 09, 2023 for MLS Technology Inc.

| Compared                                       | March   |         |         |  |  |
|------------------------------------------------|---------|---------|---------|--|--|
| Metrics                                        | 2021    | 2022    | +/-%    |  |  |
| Closed Listings                                | 983     | 955     | -2.85%  |  |  |
| Pending Listings                               | 1,138   | 1,025   | -9.93%  |  |  |
| New Listings                                   | 1,231   | 1,146   | -6.90%  |  |  |
| Average List Price                             | 260,604 | 282,023 | 8.22%   |  |  |
| Average Sale Price                             | 257,105 | 284,019 | 10.47%  |  |  |
| Average Percent of Selling Price to List Price | 99.27%  | 101.03% | 1.78%   |  |  |
| Average Days on Market to Sale                 | 26.14   | 18.60   | -28.84% |  |  |
| End of Month Inventory                         | 971     | 734     | -24.41% |  |  |
| Months Supply of Inventory                     | 1.01    | 0.72    | -29.24% |  |  |

### Sales Success for March 2022 is Positive

Overall, with Average Prices going up and Days on Market decreasing, the Listed versus Closed Ratio finished strong this month.

There were 1,146 New Listings in March 2022, down **6.90%** from last year at 1,231. Furthermore, there were 955 Closed Listings this month versus last year at 983, a **-2.85%** decrease.

Closed versus Listed trends yielded a **83.3%** ratio, up from previous year's, March 2021, at **79.9%**, a **4.36%** upswing. This will certainly create pressure on a decreasing Monthï $i_{2/2}$ s Supply of Inventory (MSI) in the months to come.