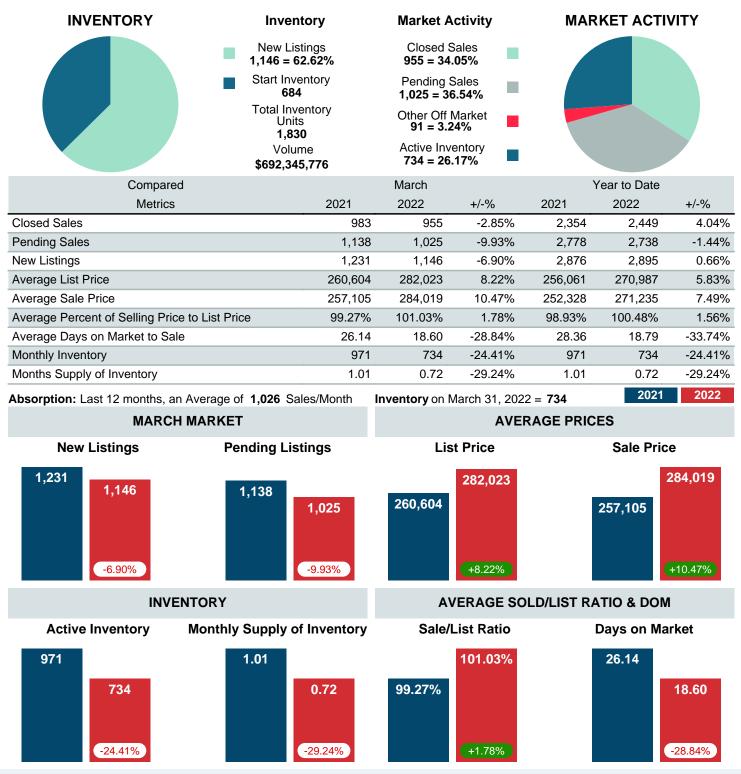

### MONTHLY INVENTORY ANALYSIS

Report produced on Aug 09, 2023 for MLS Technology Inc.

| Compared                                       | March   |         |         |  |  |
|------------------------------------------------|---------|---------|---------|--|--|
| Metrics                                        | 2021    | 2022    | +/-%    |  |  |
| Closed Listings                                | 983     | 955     | -2.85%  |  |  |
| Pending Listings                               | 1,138   | 1,025   | -9.93%  |  |  |
| New Listings                                   | 1,231   | 1,146   | -6.90%  |  |  |
| Average List Price                             | 260,604 | 282,023 | 8.22%   |  |  |
| Average Sale Price                             | 257,105 | 284,019 | 10.47%  |  |  |
| Average Percent of Selling Price to List Price | 99.27%  | 101.03% | 1.78%   |  |  |
| Average Days on Market to Sale                 | 26.14   | 18.60   | -28.84% |  |  |
| End of Month Inventory                         | 971     | 734     | -24.41% |  |  |
| Months Supply of Inventory                     | 1.01    | 0.72    | -29.24% |  |  |

Absorption: Last 12 months, an Average of **1,026** Sales/Month Active Inventory as of March 31, 2022 = **734** 

### Months Supply of Inventory (MSI) Decreases

The total housing inventory at the end of March 2022 decreased **24.41%** to 734 existing homes available for sale. Over the last 12 months this area has had an average of 1,026 closed sales per month. This represents an unsold inventory index of **0.72** MSI for this period.

### Average Sale Price Going Up

According to the preliminary trends, this market area has experienced some upward momentum with the increase of Average Price this month. Prices went up **10.47%** in March 2022 to \$284,019 versus the previous year at \$257,105.

### Average Days on Market Shortens

The average number of **18.60** days that homes spent on the market before selling decreased by 7.54 days or **28.84%** in March 2022 compared to last year's same month at **26.14** DOM.

### Sales Success for March 2022 is Positive

Overall, with Average Prices going up and Days on Market decreasing, the Listed versus Closed Ratio finished strong this month.

There were 1,146 New Listings in March 2022, down **6.90%** from last year at 1,231. Furthermore, there were 955 Closed Listings this month versus last year at 983, a **-2.85%** decrease.

Closed versus Listed trends yielded a **83.3%** ratio, up from previous year's, March 2021, at **79.9%**, a **4.36%** upswing. This will certainly create pressure on a decreasing Monthï $i_{2/2}$ s Supply of Inventory (MSI) in the months to come.