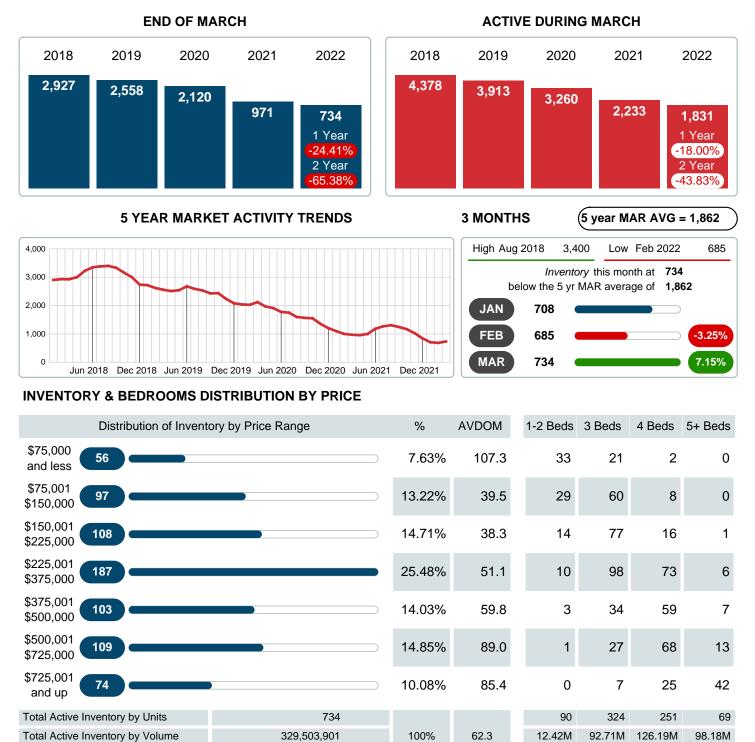

Absorption: Last 12 months, an Average of **1,026** Sales/Month Active Inventory as of March 31, 2022 = **734** 

### Months Supply of Inventory (MSI) Decreases

The total housing inventory at the end of March 2022 decreased **24.41%** to 734 existing homes available for sale. Over the last 12 months this area has had an average of 1,026 closed sales per month. This represents an unsold inventory index of **0.72** MSI for this period.

### **ACTIVE INVENTORY**

Report produced on Aug 09, 2023 for MLS Technology Inc.

Contact: MLS Technology Inc.

Average Active Inventory Listing Price

Phone: 918-663-7500

Email: support@mlstechnology.com

\$138,019 \$286,133 \$502,753\$1,422,959

Reports produced and compiled by RE STATS Inc. Information is deemed reliable but not guaranteed. Does not reflect all market activity.

\$448,915

Area Delimited by County Of Tulsa - Residential Property Type