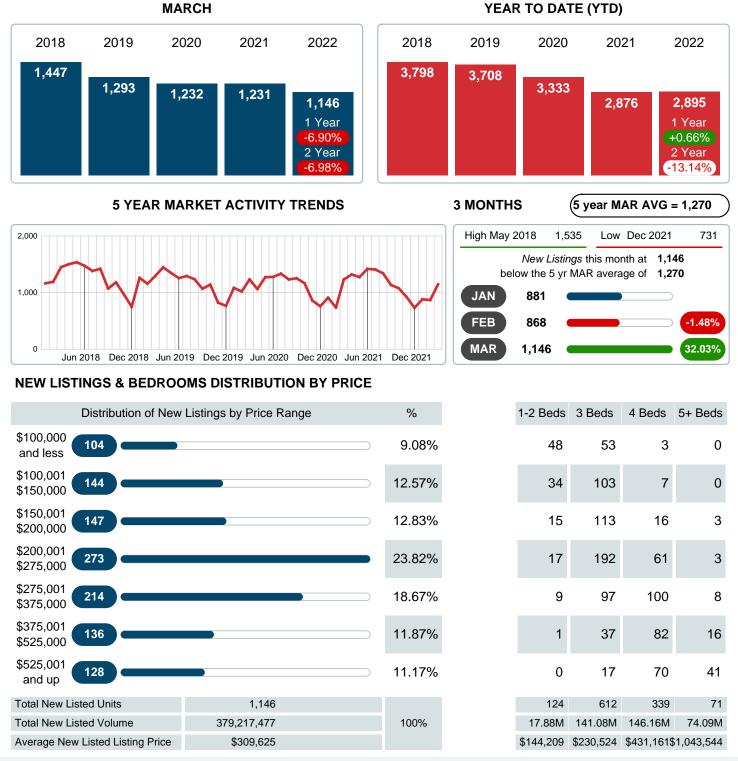

### MONTHLY INVENTORY ANALYSIS

Report produced on Aug 09, 2023 for MLS Technology Inc.

| Compared                                       | March   |         |         |  |  |
|------------------------------------------------|---------|---------|---------|--|--|
| Metrics                                        | 2021    | 2022    | +/-%    |  |  |
| Closed Listings                                | 983     | 955     | -2.85%  |  |  |
| Pending Listings                               | 1,138   | 1,025   | -9.93%  |  |  |
| New Listings                                   | 1,231   | 1,146   | -6.90%  |  |  |
| Average List Price                             | 260,604 | 282,023 | 8.22%   |  |  |
| Average Sale Price                             | 257,105 | 284,019 | 10.47%  |  |  |
| Average Percent of Selling Price to List Price | 99.27%  | 101.03% | 1.78%   |  |  |
| Average Days on Market to Sale                 | 26.14   | 18.60   | -28.84% |  |  |
| End of Month Inventory                         | 971     | 734     | -24.41% |  |  |
| Months Supply of Inventory                     | 1.01    | 0.72    | -29.24% |  |  |

### Sales Success for March 2022 is Positive

Overall, with Average Prices going up and Days on Market decreasing, the Listed versus Closed Ratio finished strong this month.

There were 1,146 New Listings in March 2022, down **6.90%** from last year at 1,231. Furthermore, there were 955 Closed Listings this month versus last year at 983, a **-2.85%** decrease.

Closed versus Listed trends yielded a **83.3%** ratio, up from previous year's, March 2021, at **79.9%**, a **4.36%** upswing. This will certainly create pressure on a decreasing Monthï $i_{2/2}$ s Supply of Inventory (MSI) in the months to come.