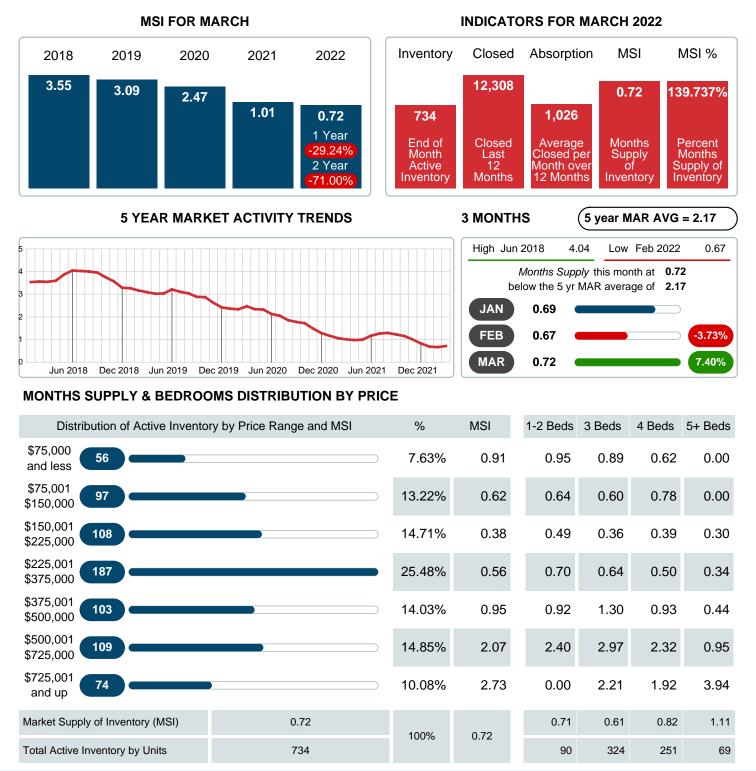

### MONTHLY INVENTORY ANALYSIS

Report produced on Aug 09, 2023 for MLS Technology Inc.

| Compared                                       | March   |         |         |  |  |
|------------------------------------------------|---------|---------|---------|--|--|
| Metrics                                        | 2021    | 2022    | +/-%    |  |  |
| Closed Listings                                | 983     | 955     | -2.85%  |  |  |
| Pending Listings                               | 1,138   | 1,025   | -9.93%  |  |  |
| New Listings                                   | 1,231   | 1,146   | -6.90%  |  |  |
| Average List Price                             | 260,604 | 282,023 | 8.22%   |  |  |
| Average Sale Price                             | 257,105 | 284,019 | 10.47%  |  |  |
| Average Percent of Selling Price to List Price | 99.27%  | 101.03% | 1.78%   |  |  |
| Average Days on Market to Sale                 | 26.14   | 18.60   | -28.84% |  |  |
| End of Month Inventory                         | 971     | 734     | -24.41% |  |  |
| Months Supply of Inventory                     | 1.01    | 0.72    | -29.24% |  |  |

### Months Supply of Inventory (MSI) Decreases

The total housing inventory at the end of March 2022 decreased **24.41%** to 734 existing homes available for sale. Over the last 12 months this area has had an average of 1,026 closed sales per month. This represents an unsold inventory index of **0.72** MSI for this period.

## MONTHS SUPPLY of INVENTORY (MSI)

Report produced on Aug 09, 2023 for MLS Technology Inc.

Contact: MLS Technology Inc.

Phone: 918-663-7500

Email: support@mlstechnology.com

Area Delimited by County Of Tulsa - Residential Property Type