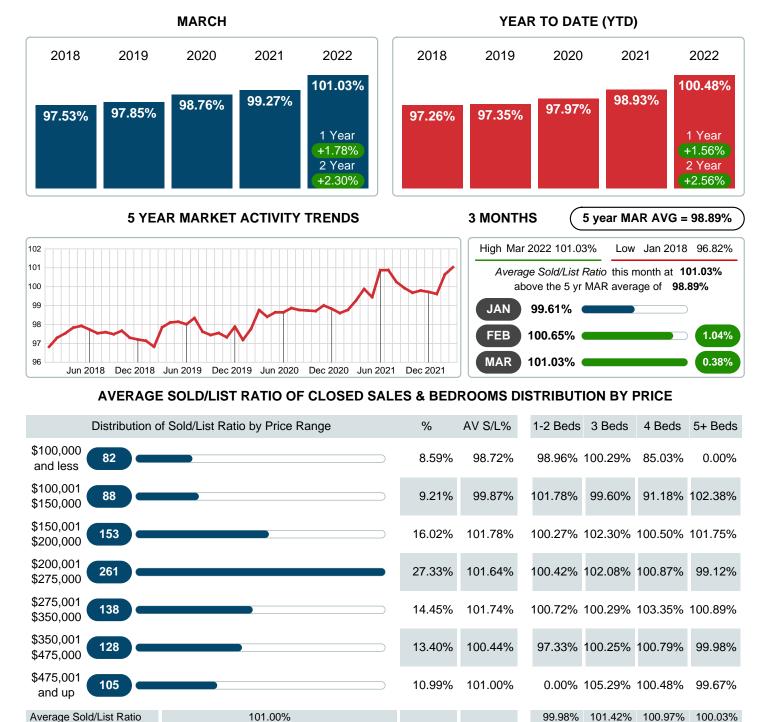

### AVERAGE PERCENT OF SELLING PRICE TO LISTING PRICE

Report produced on Aug 09, 2023 for MLS Technology Inc.

100%

Phone: 918-663-7500

101.00%

120

Reports produced and compiled by RE STATS Inc. Information is deemed reliable but not guaranteed. Does not reflect all market activity.