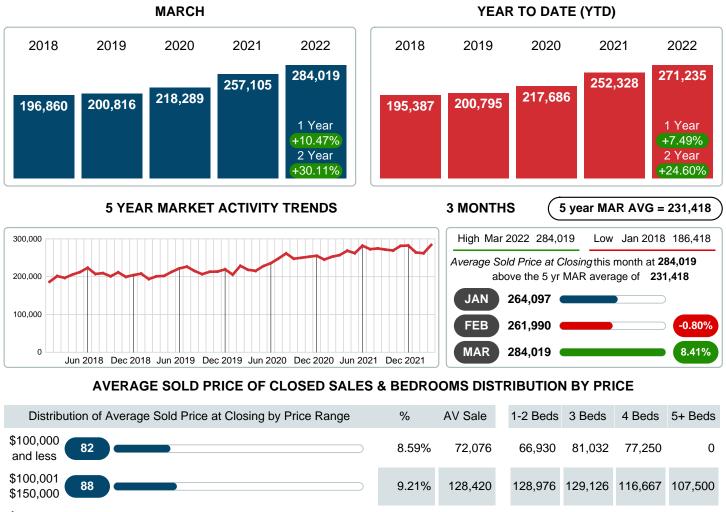

### Average Sale Price Going Up

According to the preliminary trends, this market area has experienced some upward momentum with the increase of Average Price this month. Prices went up **10.47%** in March 2022 to \$284,019 versus the previous year at \$257,105.

### Sales Success for March 2022 is Positive

Overall, with Average Prices going up and Days on Market decreasing, the Listed versus Closed Ratio finished strong this month.

There were 1,146 New Listings in March 2022, down **6.90%** from last year at 1,231. Furthermore, there were 955 Closed Listings this month versus last year at 983, a **-2.85%** decrease.

Closed versus Listed trends yielded a **83.3%** ratio, up from previous year's, March 2021, at **79.9%**, a **4.36%** upswing. This will certainly create pressure on a decreasing Monthï $i_{2/2}$ s Supply of Inventory (MSI) in the months to come.