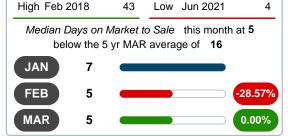

#### Median Days on Market Shortens

The median number of 5.00 days that homes spent on the market before selling decreased by 0.00 days or 0.00% in March 2022 compared to last year's same month at 5.00 DOM.

### MEDIAN DAYS ON MARKET TO SALE

Report produced on Aug 09, 2023 for MLS Technology Inc.

MEDIAN DOM OF CLOSED SALES & BEDROOMS DISTRIBUTION BY PRICE

| Distribution of Median Days on Market to Sale by Price Rar | ige | %      | MDOM | 1-2 Beds | 3 Beds | 4 Beds  | 5+ Beds |        |
|------------------------------------------------------------|-----|--------|------|----------|--------|---------|---------|--------|
| \$100,000 <b>82 </b>                                       |     | 8.59%  | 7    | 7        | 6      | 24      | 0       |        |
| \$100,001<br>\$150,000 <b>88</b>                           |     | 9.21%  | 5    | 3        | 5      | 58      | 14      |        |
| \$150,001<br>\$200,000 <b>153</b>                          |     | 16.02% | 4    | 3        | 4      | 6       | 4       |        |
| \$200,001<br>\$275,000 <b>261</b>                          |     | 27.33% | 4    | 3        | 4      | 4       | 13      |        |
| \$275,001<br>\$350,000 <b>138</b>                          |     | 14.45% | 4    | 14       | 5      | 4       | 5       |        |
| \$350,001<br>\$475,000 <b>128</b>                          |     | 13.40% | 5    | 20       | 5      | 4       | 14      |        |
| \$475,001<br>and up                                        |     | 10.99% | 10   | 0        | 5      | 11      | 15      |        |
| Median Closed DOM 5                                        |     | 100%   |      | 6        | 4      | 4       | 13      |        |
| Total Closed Units 955                                     | 1   |        | 100% | 5.0      | 120    | 505     | 279     | 51     |
| Total Closed Volume 271,237,739                            |     |        |      |          | 16.97M | 120.33M | 101.86M | 32.08M |