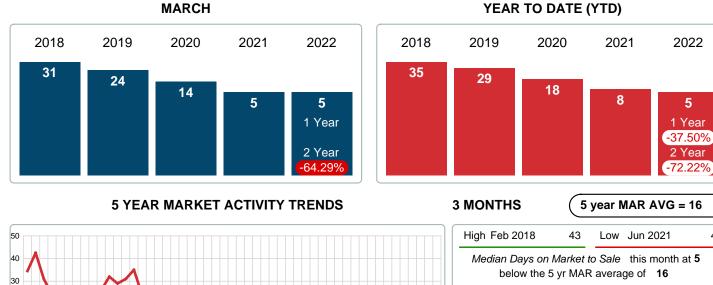

#### MONTHLY INVENTORY ANALYSIS

Report produced on Aug 09, 2023 for MLS Technology Inc.

| Compared                                      |         | March   |         |  |
|-----------------------------------------------|---------|---------|---------|--|
| Metrics                                       | 2021    | +/-%    |         |  |
| Closed Listings                               | 983     | 955     | -2.85%  |  |
| Pending Listings                              | 1,138   | 1,025   | -9.93%  |  |
| New Listings                                  | 1,231   | 1,146   | -6.90%  |  |
| Median List Price                             | 215,000 | 235,000 | 9.30%   |  |
| Median Sale Price                             | 215,000 | 238,000 | 10.70%  |  |
| Median Percent of Selling Price to List Price | 100.00% | 100.00% | 0.00%   |  |
| Median Days on Market to Sale                 | 5.00    | 5.00    | 0.00%   |  |
| End of Month Inventory                        | 971     | 734     | -24.41% |  |
| Months Supply of Inventory                    | 1.01    | 0.72    | -29.24% |  |

#### Median Days on Market Shortens

The median number of 5.00 days that homes spent on the market before selling decreased by 0.00 days or 0.00% in March 2022 compared to last year's same month at 5.00 DOM.

Closed versus Listed trends yielded a 83.3% ratio, up from previous year's, March 2021, at 79.9%, a 4.36% upswing. This will certainly create pressure on a decreasing Monthii ¿1/2s Supply of Inventory (MSI) in the months to come.