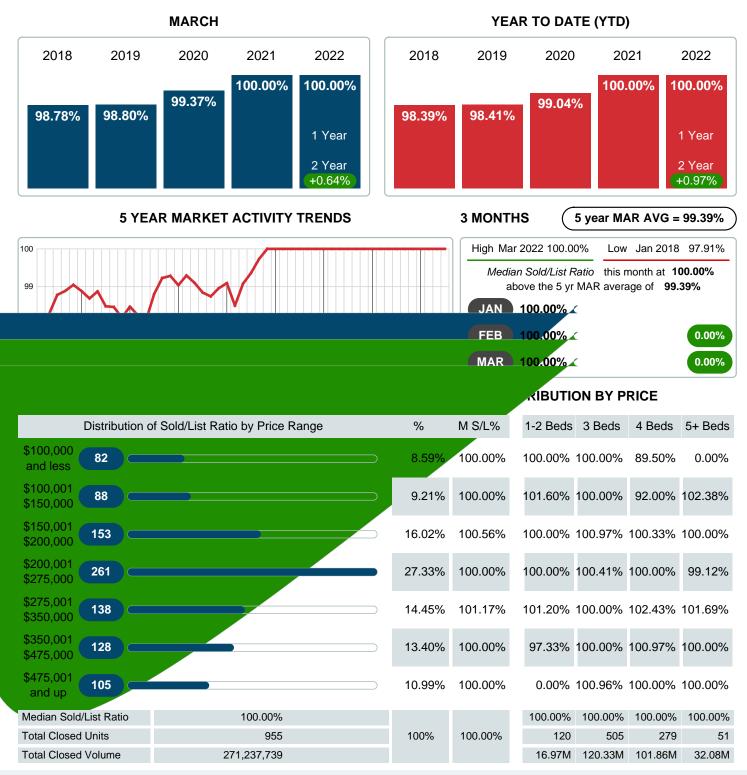

### MEDIAN PERCENT OF SELLING PRICE TO LISTING PRICE

Report produced on Aug 09, 2023 for MLS Technology Inc.

Contact: MLS Technology Inc.

Phone: 918-663-7500

Email: support@mlstechnology.com

RELLDATUM