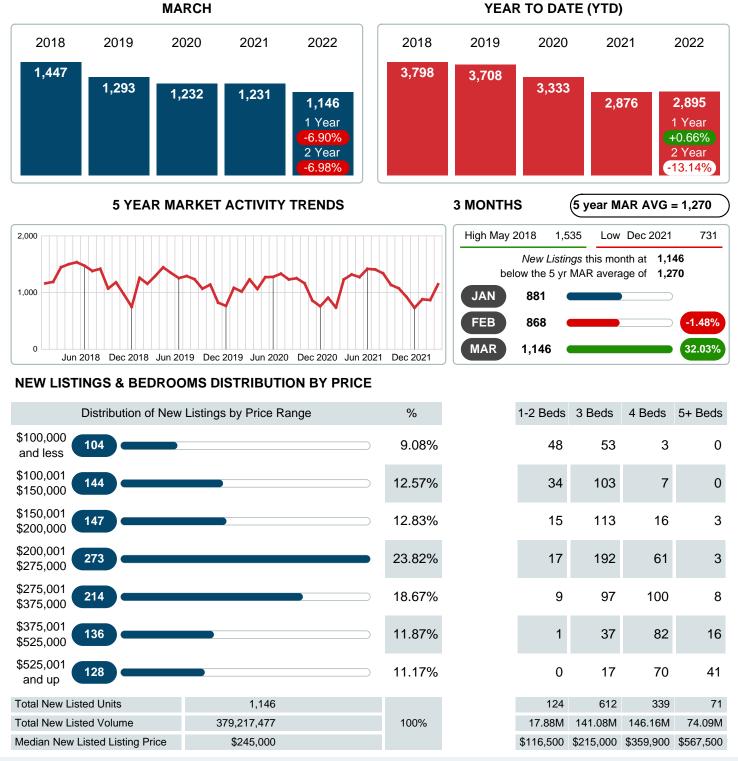

#### MONTHLY INVENTORY ANALYSIS

Report produced on Aug 09, 2023 for MLS Technology Inc.

| Compared                                      |         | March   |         |  |
|-----------------------------------------------|---------|---------|---------|--|
| Metrics                                       | 2021    | +/-%    |         |  |
| Closed Listings                               | 983     | 955     | -2.85%  |  |
| Pending Listings                              | 1,138   | 1,025   | -9.93%  |  |
| New Listings                                  | 1,231   | 1,146   | -6.90%  |  |
| Median List Price                             | 215,000 | 235,000 | 9.30%   |  |
| Median Sale Price                             | 215,000 | 238,000 | 10.70%  |  |
| Median Percent of Selling Price to List Price | 100.00% | 100.00% | 0.00%   |  |
| Median Days on Market to Sale                 | 5.00    | 5.00    | 0.00%   |  |
| End of Month Inventory                        | 971     | 734     | -24.41% |  |
| Months Supply of Inventory                    | 1.01    | 0.72    | -29.24% |  |

#### Sales Success for March 2022 is Positive

Overall, with Median Prices going up and Days on Market decreasing, the Listed versus Closed Ratio finished strong this month.

There were 1,146 New Listings in March 2022, down 6.90% from last year at 1,231. Furthermore, there were 955 Closed Listings this month versus last year at 983, a -2.85% decrease.

Closed versus Listed trends yielded a 83.3% ratio, up from previous year's, March 2021, at 79.9%, a 4.36% upswing. This will certainly create pressure on a decreasing Monthii ¿1/2s Supply of Inventory (MSI) in the months to come.

### **NEW LISTINGS**

Report produced on Aug 09, 2023 for MLS Technology Inc.

Contact: MLS Technology Inc.

Phone: 918-663-7500

Email: support@mlstechnology.com

RELEDATUM