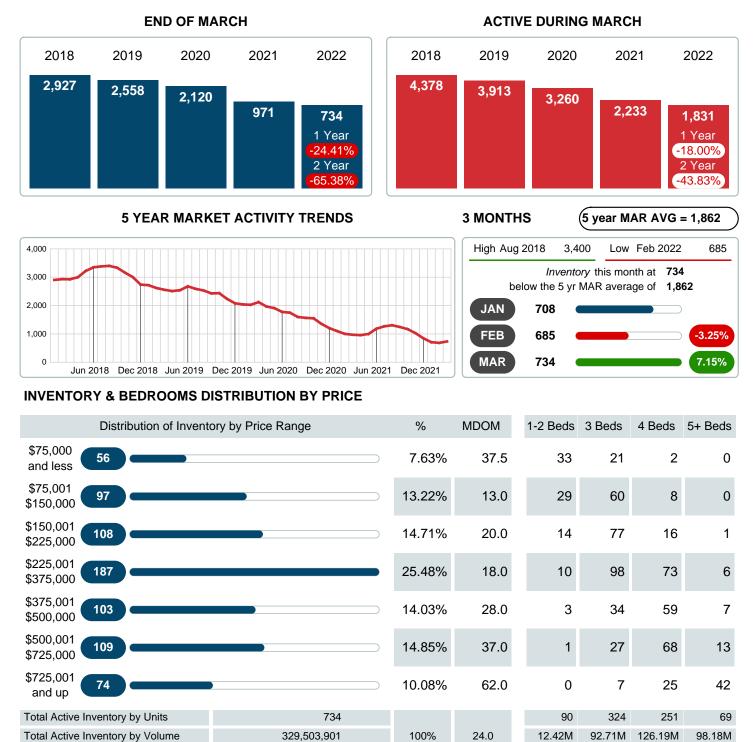

#### MONTHLY INVENTORY ANALYSIS

Report produced on Aug 09, 2023 for MLS Technology Inc.

| Compared                                      |         | March   |         |  |
|-----------------------------------------------|---------|---------|---------|--|
| Metrics                                       | 2021    | +/-%    |         |  |
| Closed Listings                               | 983     | 955     | -2.85%  |  |
| Pending Listings                              | 1,138   | 1,025   | -9.93%  |  |
| New Listings                                  | 1,231   | 1,146   | -6.90%  |  |
| Median List Price                             | 215,000 | 235,000 | 9.30%   |  |
| Median Sale Price                             | 215,000 | 238,000 | 10.70%  |  |
| Median Percent of Selling Price to List Price | 100.00% | 100.00% | 0.00%   |  |
| Median Days on Market to Sale                 | 5.00    | 5.00    | 0.00%   |  |
| End of Month Inventory                        | 971     | 734     | -24.41% |  |
| Months Supply of Inventory                    | 1.01    | 0.72    | -29.24% |  |

Absorption: Last 12 months, an Average of 1,026 Sales/Month Active Inventory as of March 31, 2022 = 734

#### Months Supply of Inventory (MSI) Decreases

The total housing inventory at the end of March 2022 decreased 24.41% to 734 existing homes available for sale. Over the last 12 months this area has had an average of 1.026 closed sales per month. This represents an unsold inventory index of 0.72 MSI for this period.

Closed versus Listed trends yielded a 83.3% ratio, up from previous year's, March 2021, at 79.9%, a 4.36% upswing. This will certainly create pressure on a decreasing Monthii ¿1/2s Supply of Inventory (MSI) in the months to come.