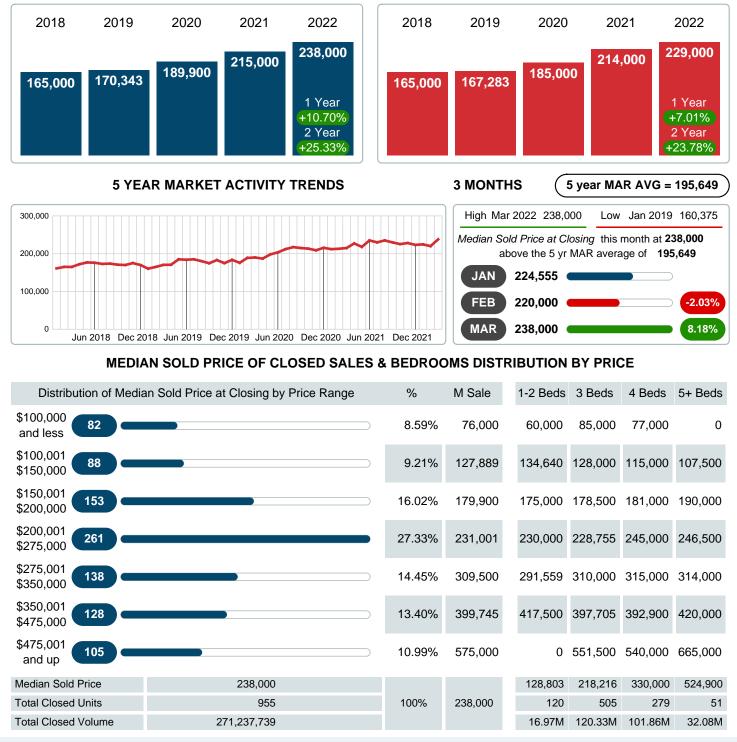

#### Median Sale Price Going Up

According to the preliminary trends, this market area has experienced some upward momentum with the increase of Median Price this month. Prices went up 10.70% in March 2022 to \$238,000 versus the previous year at \$215,000.

### MEDIAN SOLD PRICE AT CLOSING

Report produced on Aug 09, 2023 for MLS Technology Inc.

Contact: MLS Technology Inc.

Phone: 918-663-7500

Email: support@mlstechnology.com

Area Delimited by County Of Tulsa - Residential Property Type