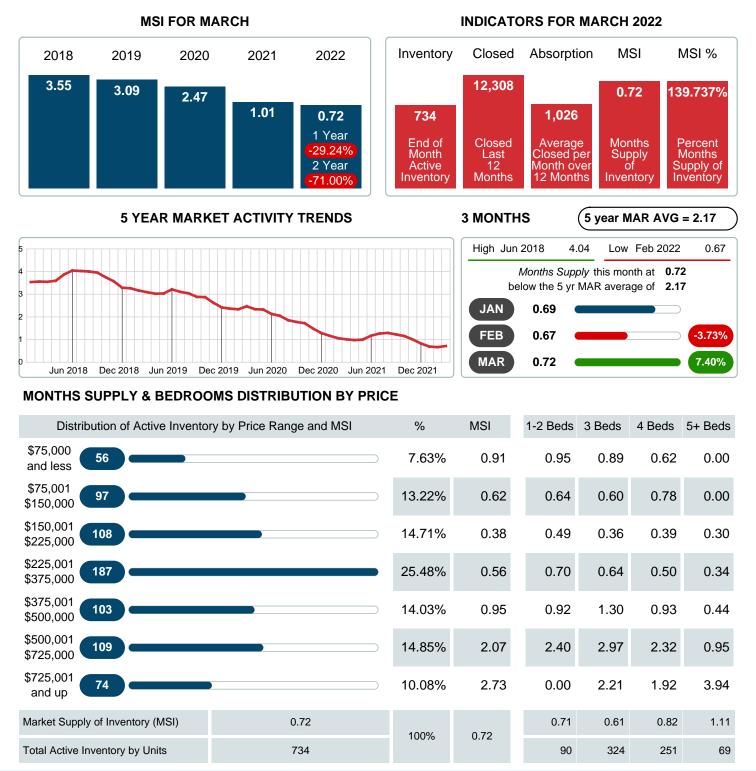

#### MONTHLY INVENTORY ANALYSIS

Report produced on Aug 09, 2023 for MLS Technology Inc.

| Compared                                      |         | March   |         |  |
|-----------------------------------------------|---------|---------|---------|--|
| Metrics                                       | 2021    | +/-%    |         |  |
| Closed Listings                               | 983     | 955     | -2.85%  |  |
| Pending Listings                              | 1,138   | 1,025   | -9.93%  |  |
| New Listings                                  | 1,231   | 1,146   | -6.90%  |  |
| Median List Price                             | 215,000 | 235,000 | 9.30%   |  |
| Median Sale Price                             | 215,000 | 238,000 | 10.70%  |  |
| Median Percent of Selling Price to List Price | 100.00% | 100.00% | 0.00%   |  |
| Median Days on Market to Sale                 | 5.00    | 5.00    | 0.00%   |  |
| End of Month Inventory                        | 971     | 734     | -24.41% |  |
| Months Supply of Inventory                    | 1.01    | 0.72    | -29.24% |  |

#### Months Supply of Inventory (MSI) Decreases

The total housing inventory at the end of March 2022 decreased 24.41% to 734 existing homes available for sale. Over the last 12 months this area has had an average of 1.026 closed sales per month. This represents an unsold inventory index of 0.72 MSI for this period.

Closed versus Listed trends yielded a 83.3% ratio, up from previous year's, March 2021, at 79.9%, a 4.36% upswing. This will certainly create pressure on a decreasing Monthii ¿1/2s Supply of Inventory (MSI) in the months to come.