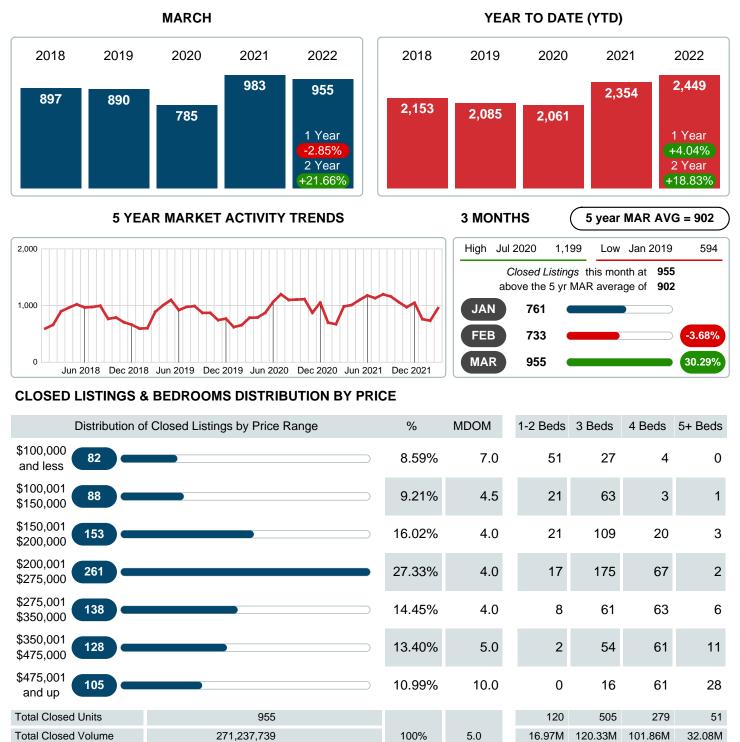

#### MONTHLY INVENTORY ANALYSIS

Report produced on Aug 09, 2023 for MLS Technology Inc.

| Compared                                      |         | March   |         |  |
|-----------------------------------------------|---------|---------|---------|--|
| Metrics                                       | 2021    | +/-%    |         |  |
| Closed Listings                               | 983     | 955     | -2.85%  |  |
| Pending Listings                              | 1,138   | 1,025   | -9.93%  |  |
| New Listings                                  | 1,231   | 1,146   | -6.90%  |  |
| Median List Price                             | 215,000 | 235,000 | 9.30%   |  |
| Median Sale Price                             | 215,000 | 238,000 | 10.70%  |  |
| Median Percent of Selling Price to List Price | 100.00% | 100.00% | 0.00%   |  |
| Median Days on Market to Sale                 | 5.00    | 5.00    | 0.00%   |  |
| End of Month Inventory                        | 971     | 734     | -24.41% |  |
| Months Supply of Inventory                    | 1.01    | 0.72    | -29.24% |  |

#### Months Supply of Inventory (MSI) Decreases

The total housing inventory at the end of March 2022 decreased 24.41% to 734 existing homes available for sale. Over the last 12 months this area has had an average of 1.026 closed sales per month. This represents an unsold inventory index of 0.72 MSI for this period.

#### Median Sale Price Going Up

According to the preliminary trends, this market area has experienced some upward momentum with the increase of Median Price this month. Prices went up 10.70% in March 2022 to \$238,000 versus the previous year at \$215,000.

#### Sales Success for March 2022 is Positive

Overall, with Median Prices going up and Days on Market decreasing, the Listed versus Closed Ratio finished strong this month.

There were 1,146 New Listings in March 2022, down 6.90% from last year at 1,231. Furthermore, there were 955 Closed Listings this month versus last year at 983, a -2.85% decrease.

Closed versus Listed trends yielded a 83.3% ratio, up from previous year's, March 2021, at 79.9%, a 4.36% upswing. This will certainly create pressure on a decreasing Monthii ¿1/2s Supply of Inventory (MSI) in the months to come.

### **CLOSED LISTINGS**

Report produced on Aug 09, 2023 for MLS Technology Inc.

Contact: MLS Technology Inc.

Median Closed Price

Phone: 918-663-7500

Email: support@mlstechnology.com

\$128,803 \$218,216 \$330,000 \$524,900

### MEDIAN DAYS ON MARKET TO SALE

Report produced on Aug 09, 2023 for MLS Technology Inc.

MEDIAN DOM OF CLOSED SALES & BEDROOMS DISTRIBUTION BY PRICE

| Distribution of Median Days on Market to Sale by Price Rar | ige | %      | MDOM | 1-2 Beds | 3 Beds | 4 Beds  | 5+ Beds |        |
|------------------------------------------------------------|-----|--------|------|----------|--------|---------|---------|--------|
| \$100,000 <b>82 </b>                                       |     | 8.59%  | 7    | 7        | 6      | 24      | 0       |        |
| \$100,001<br>\$150,000 <b>88</b>                           |     | 9.21%  | 5    | 3        | 5      | 58      | 14      |        |
| \$150,001<br>\$200,000 <b>153</b>                          |     | 16.02% | 4    | 3        | 4      | 6       | 4       |        |
| \$200,001<br>\$275,000 <b>261</b>                          |     | 27.33% | 4    | 3        | 4      | 4       | 13      |        |
| \$275,001<br>\$350,000 <b>138</b>                          |     | 14.45% | 4    | 14       | 5      | 4       | 5       |        |
| \$350,001<br>\$475,000 <b>128</b>                          |     | 13.40% | 5    | 20       | 5      | 4       | 14      |        |
| \$475,001<br>and up                                        |     | 10.99% | 10   | 0        | 5      | 11      | 15      |        |
| Median Closed DOM 5                                        |     | 100%   |      | 6        | 4      | 4       | 13      |        |
| Total Closed Units 955                                     | 1   |        | 100% | 5.0      | 120    | 505     | 279     | 51     |
| Total Closed Volume 271,237,739                            |     |        |      |          | 16.97M | 120.33M | 101.86M | 32.08M |