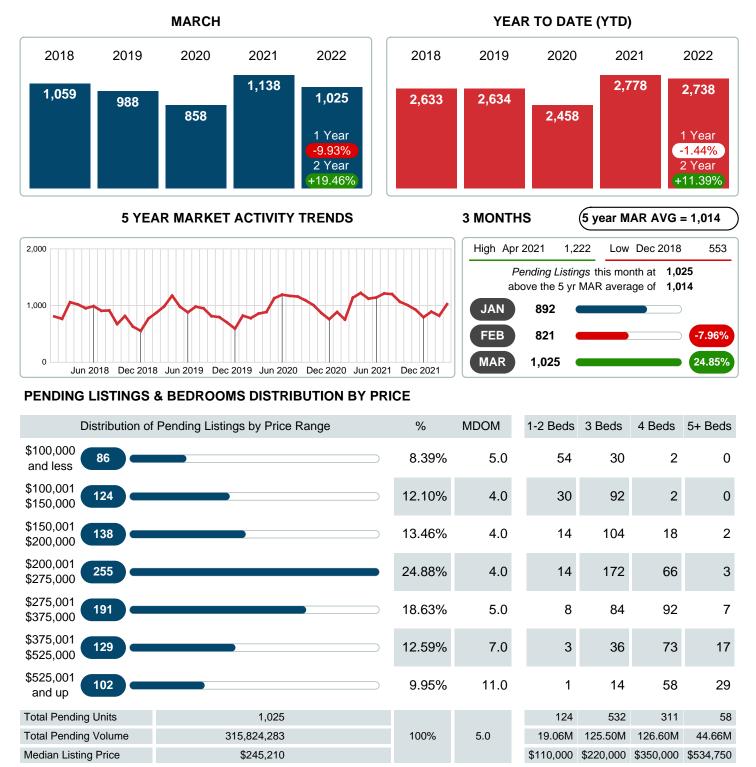

#### MONTHLY INVENTORY ANALYSIS

Report produced on Aug 09, 2023 for MLS Technology Inc.

| Compared                                      |         | March   |         |  |
|-----------------------------------------------|---------|---------|---------|--|
| Metrics                                       | 2021    | +/-%    |         |  |
| Closed Listings                               | 983     | 955     | -2.85%  |  |
| Pending Listings                              | 1,138   | 1,025   | -9.93%  |  |
| New Listings                                  | 1,231   | 1,146   | -6.90%  |  |
| Median List Price                             | 215,000 | 235,000 | 9.30%   |  |
| Median Sale Price                             | 215,000 | 238,000 | 10.70%  |  |
| Median Percent of Selling Price to List Price | 100.00% | 100.00% | 0.00%   |  |
| Median Days on Market to Sale                 | 5.00    | 5.00    | 0.00%   |  |
| End of Month Inventory                        | 971     | 734     | -24.41% |  |
| Months Supply of Inventory                    | 1.01    | 0.72    | -29.24% |  |

#### Sales Success for March 2022 is Positive

Overall, with Median Prices going up and Days on Market decreasing, the Listed versus Closed Ratio finished strong this month.

There were 1,146 New Listings in March 2022, down 6.90% from last year at 1,231. Furthermore, there were 955 Closed Listings this month versus last year at 983, a -2.85% decrease.

### PENDING LISTINGS

Report produced on Aug 09, 2023 for MLS Technology Inc.

Contact: MLS Technology Inc.

Phone: 918-663-7500

Email: support@mlstechnology.com

RELLDATUM