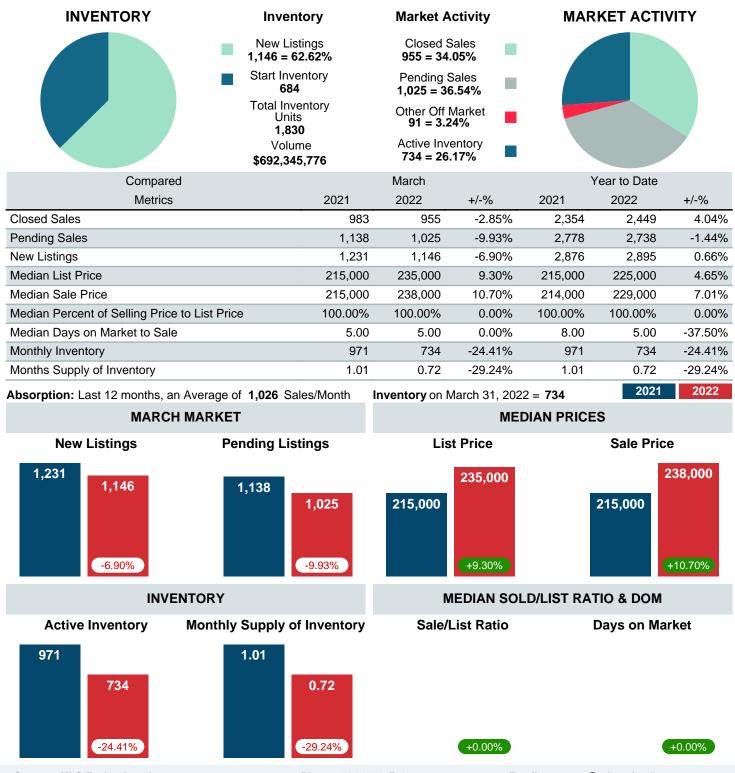

#### MONTHLY INVENTORY ANALYSIS

Report produced on Aug 09, 2023 for MLS Technology Inc.

| Compared                                      |         | March   |         |  |
|-----------------------------------------------|---------|---------|---------|--|
| Metrics                                       | 2021    | +/-%    |         |  |
| Closed Listings                               | 983     | 955     | -2.85%  |  |
| Pending Listings                              | 1,138   | 1,025   | -9.93%  |  |
| New Listings                                  | 1,231   | 1,146   | -6.90%  |  |
| Median List Price                             | 215,000 | 235,000 | 9.30%   |  |
| Median Sale Price                             | 215,000 | 238,000 | 10.70%  |  |
| Median Percent of Selling Price to List Price | 100.00% | 100.00% | 0.00%   |  |
| Median Days on Market to Sale                 | 5.00    | 5.00    | 0.00%   |  |
| End of Month Inventory                        | 971     | 734     | -24.41% |  |
| Months Supply of Inventory                    | 1.01    | 0.72    | -29.24% |  |

Absorption: Last 12 months, an Average of 1,026 Sales/Month Active Inventory as of March 31, 2022 = 734

#### Months Supply of Inventory (MSI) Decreases

The total housing inventory at the end of March 2022 decreased 24.41% to 734 existing homes available for sale. Over the last 12 months this area has had an average of 1.026 closed sales per month. This represents an unsold inventory index of 0.72 MSI for this period.

#### Median Sale Price Going Up

According to the preliminary trends, this market area has experienced some upward momentum with the increase of Median Price this month. Prices went up 10.70% in March 2022 to \$238,000 versus the previous year at \$215,000.

#### Median Days on Market Shortens

The median number of 5.00 days that homes spent on the market before selling decreased by 0.00 days or 0.00% in March 2022 compared to last year's same month at 5.00 DOM.

#### Sales Success for March 2022 is Positive

Overall, with Median Prices going up and Days on Market decreasing, the Listed versus Closed Ratio finished strong this month.

There were 1,146 New Listings in March 2022, down 6.90% from last year at 1,231. Furthermore, there were 955 Closed Listings this month versus last year at 983, a -2.85% decrease.

Closed versus Listed trends yielded a 83.3% ratio, up from previous year's, March 2021, at 79.9%, a 4.36% upswing. This will certainly create pressure on a decreasing Monthii ¿1/2s Supply of Inventory (MSI) in the months to come.