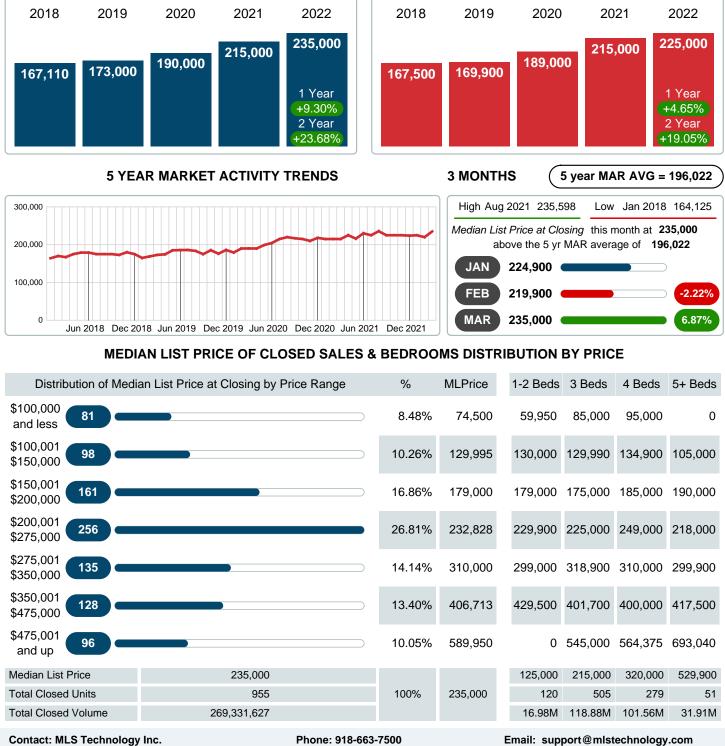

### MEDIAN LIST PRICE AT CLOSING

Report produced on Aug 09, 2023 for MLS Technology Inc.

Reports produced and compiled by RE STATS Inc. Information is deemed reliable but not guaranteed. Does not reflect all market activity.