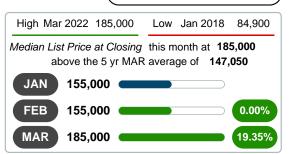

### MEDIAN LIST PRICE AT CLOSING

Report produced on Aug 09, 2023 for MLS Technology Inc.

**3 MONTHS** 

### **5 YEAR MARKET ACTIVITY TRENDS**

5 year MAR AVG = 147,050

### MEDIAN LIST PRICE OF CLOSED SALES & BEDROOMS DISTRIBUTION BY PRICE

| Distribution of Media  | n List Price at Closing by Price Range | %      | MLPrice | 1-2 Beds | 3 Beds  | 4 Beds  | 5+ Beds |
|------------------------|----------------------------------------|--------|---------|----------|---------|---------|---------|
| \$50,000 and less      |                                        | 5.06%  | 41,500  | 48,000   | 35,000  | 0       | 0       |
| \$50,001<br>\$75,000   |                                        | 13.92% | 65,000  | 63,500   | 69,900  | 0       | 0       |
| \$75,001<br>\$125,000  |                                        | 12.66% | 106,200 | 88,500   | 112,500 | 0       | 115,000 |
| \$125,001<br>\$200,000 |                                        | 26.58% | 174,500 | 129,900  | 171,750 | 189,500 | 0       |
| \$200,001<br>\$250,000 |                                        | 15.19% | 223,500 | 215,000  | 223,500 | 229,000 | 227,200 |
| \$250,001<br>\$375,000 |                                        | 16.46% | 272,000 | 0        | 262,000 | 272,000 | 349,000 |
| \$375,001 and up       |                                        | 10.13% | 502,450 | 0        | 692,000 | 454,000 | 895,000 |
| Median List Price      | 185,000                                |        |         | 70,000   | 167,450 | 261,500 | 239,400 |
| Total Closed Units     | 79                                     | 100%   | 185,000 | 16       | 34      | 24      | 5       |
| Total Closed Volume    | 16,500,190                             |        |         | 1.36M    | 6.39M   | 6.94M   | 1.81M   |