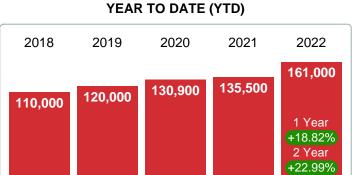

### What's in this Issue

| Closed Listings                               | 2  |
|-----------------------------------------------|----|
| Pending Listings                              | 3  |
| New Listings                                  | 4  |
| Inventory                                     | 5  |
| Months Supply of Inventory                    | 6  |
| Median Days on Market to Sale                 | 7  |
| Median List Price at Closing                  | 8  |
| Median Sale Price at Closing                  | 9  |
| Median Percent of Selling Price to List Price | 10 |
| Market Summary                                | 11 |