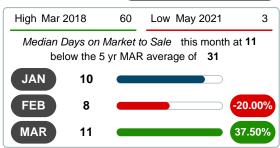

### Median Days on Market Lengthens

The median number of **11.00** days that homes spent on the market before selling increased by 6.00 days or **120.00%** in March 2022 compared to last year's same month at **5.00** DOM.

# MARCH 2018 2019 2020 2021 2022 60 56 23 5 11 1 Year +120.00% 2 Year -51.11%

**3 MONTHS** 

**5 YEAR MARKET ACTIVITY TRENDS** 

5 year MAR AVG = 31