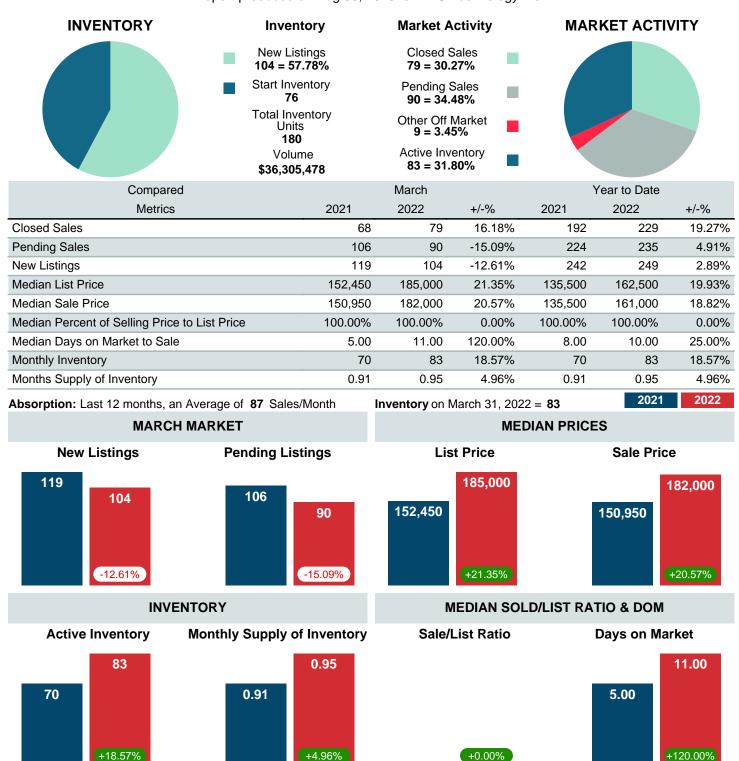

### MONTHLY INVENTORY ANALYSIS

Report produced on Aug 09, 2023 for MLS Technology Inc.

| Compared                                      | March   |         |         |  |  |  |
|-----------------------------------------------|---------|---------|---------|--|--|--|
| Metrics                                       | 2021    | 2022    | +/-%    |  |  |  |
| Closed Listings                               | 68      | 79      | 16.18%  |  |  |  |
| Pending Listings                              | 106     | 90      | -15.09% |  |  |  |
| New Listings                                  | 119     | 104     | -12.61% |  |  |  |
| Median List Price                             | 152,450 | 185,000 | 21.35%  |  |  |  |
| Median Sale Price                             | 150,950 | 182,000 | 20.57%  |  |  |  |
| Median Percent of Selling Price to List Price | 100.00% | 100.00% | 0.00%   |  |  |  |
| Median Days on Market to Sale                 | 5.00    | 11.00   | 120.00% |  |  |  |
| End of Month Inventory                        | 70      | 83      | 18.57%  |  |  |  |
| Months Supply of Inventory                    | 0.91    | 0.95    | 4.96%   |  |  |  |

Closed (30.27%)
Pending (34.48%)
Other OffMarket (3.45%)
Active (31.80%)

**Absorption:** Last 12 months, an Average of **87** Sales/Month **Active Inventory** as of March 31, 2022 = **83** 

### Months Supply of Inventory (MSI) Increases

The total housing inventory at the end of March 2022 rose 18.57% to 83 existing homes available for sale. Over the last 12 months this area has had an average of 87 closed sales per month. This represents an unsold inventory index of 0.95 MSI for this period.

### Median Sale Price Going Up

According to the preliminary trends, this market area has experienced some upward momentum with the increase of Median Price this month. Prices went up **20.57%** in March 2022 to \$182,000 versus the previous year at \$150,950.

### Median Days on Market Lengthens

The median number of **11.00** days that homes spent on the market before selling increased by 6.00 days or **120.00%** in March 2022 compared to last year's same month at **5.00** DOM.

### Sales Success for March 2022 is Positive

Overall, with Median Prices going up and Days on Market increasing, the Listed versus Closed Ratio finished strong this month.

There were 104 New Listings in March 2022, down 12.61% from last year at 119. Furthermore, there were 79 Closed Listings this month versus last year at 68, a 16.18% increase.

Closed versus Listed trends yielded a **76.0%** ratio, up from previous year's, March 2021, at **57.1%**, a **32.93%** upswing. This will certainly create pressure on an increasing Monthi¿½s Supply of Inventory (MSI) in the months to come.