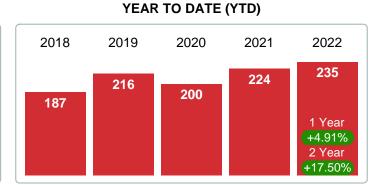

0        | 2         | 5         | 1         |
| Total Close            | d Units 79                                     |        |      | 16       | 34        | 24        | 5         |
| Total Close            | d Volume 16,275,173                            | 100%   | 11.0 | 1.33M    | 6.38M     | 6.76M     | 1.80M     |
| Median Clo             | sed Price \$182,000                            |        |      | \$69,000 | \$162,500 | \$256,495 | \$243,000 |

Phone: 918-663-7500 Contact: MLS Technology Inc. Email: support@mlstechnology.com



Area Delimited by County Of Washington - Residential Property Type



Last update: Aug 09, 2023

### PENDING LISTINGS

Report produced on Aug 09, 2023 for MLS Technology Inc.

# MARCH 2018 2019 2020 2021 2022 87 91 63 1 Year -15.09% 2 Year +42.86%



### **5 YEAR MARKET ACTIVITY TRENDS**

### 3 MONTHS

5 year MAR AVG = 87





### PENDING LISTINGS & BEDROOMS DISTRIBUTION BY PRICE

|                        | Distribution of Pending Listings by Price Range |   | %      | MDOM | 1-2 Beds | 3 Beds    | 4 Beds    | 5+ Beds   |
|------------------------|-------------------------------------------------|---|--------|------|----------|-----------|-----------|-----------|
| \$50,000<br>and less   | 7                                               | 1 | 7.78%  | 4.0  | 3        | 3         | 1         | 0         |
| \$50,001<br>\$75,000   | 9                                               |   | 10.00% | 2.0  | 3        | 6         | 0         | 0         |
| \$75,001<br>\$125,000  | 12                                              |   | 13.33% |