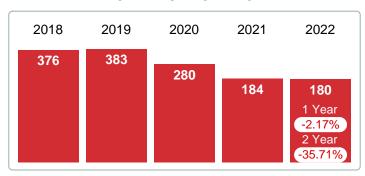

### Months Supply of Inventory (MSI) Increases

The total housing inventory at the end of March 2022 rose 18.57% to 83 existing homes available for sale. Over the last 12 months this area has had an average of 87 closed sales per month. This represents an unsold inventory index of 0.95 MSI for this period.

### 2018 2021 2019 2020 2022 259 253 191 83 70 1 Year +18.57% 2 Year