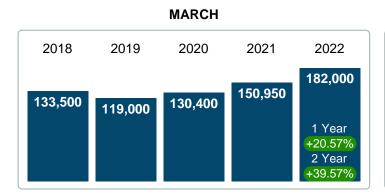

### **CLOSED LISTINGS**

Report produced on Aug 09, 2023 for MLS Technology Inc.

**MARCH** 

### **5 YEAR MARKET ACTIVITY TRENDS**

3 MONTHS

5 year MAR AVG = 69