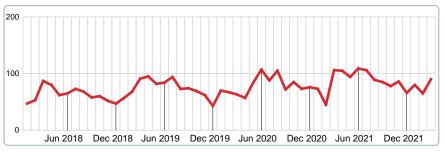

Units 79                                     |        |      | 16       | 34        | 24        | 5         |
| Total Close            | d Volume 16,275,173                            | 100%   | 11.0 | 1.33M    | 6.38M     | 6.76M     | 1.80M     |
| Median Clo             | sed Price \$182,000                            |        |      | \$69,000 | \$162,500 | \$256,495 | \$243,000 |

Phone: 918-663-7500 Contact: MLS Technology Inc. Email: support@mlstechnology.com



Area Delimited by County Of Washington - Residential Property Type



Last update: Aug 09, 2023

### PENDING LISTINGS

Report produced on Aug 09, 2023 for MLS Technology Inc.

# MARCH 2018 2019 2020 2021 2022 87 91 63 1 Year -15.09% 2 Year +42.86%



### **5 YEAR MARKET ACTIVITY TRENDS**

### 3 MONTHS

5 year MAR AVG = 87





### PENDING LISTINGS & BEDROOMS DISTRIBUTION BY PRICE

|                        | Distribution of Pending Listings by Price Range |   | %      | MDOM | 1-2 Beds | 3 Beds    | 4 Beds    | 5+ Beds   |
|------------------------|-------------------------------------------------|---|--------|------|----------|-----------|-----------|-----------|
| \$50,000<br>and less   | 7                                               | 1 | 7.78%  | 4.0  | 3        | 3         | 1         | 0         |
| \$50,001<br>\$75,000   | 9                                               |   | 10.00% | 2.0  | 3        | 6         | 0         | 0         |
| \$75,001<br>\$125,000  | 12                                              |   | 13.33% | 3.0  | 5        | 7         | 0         | 0         |
| \$125,001<br>\$225,