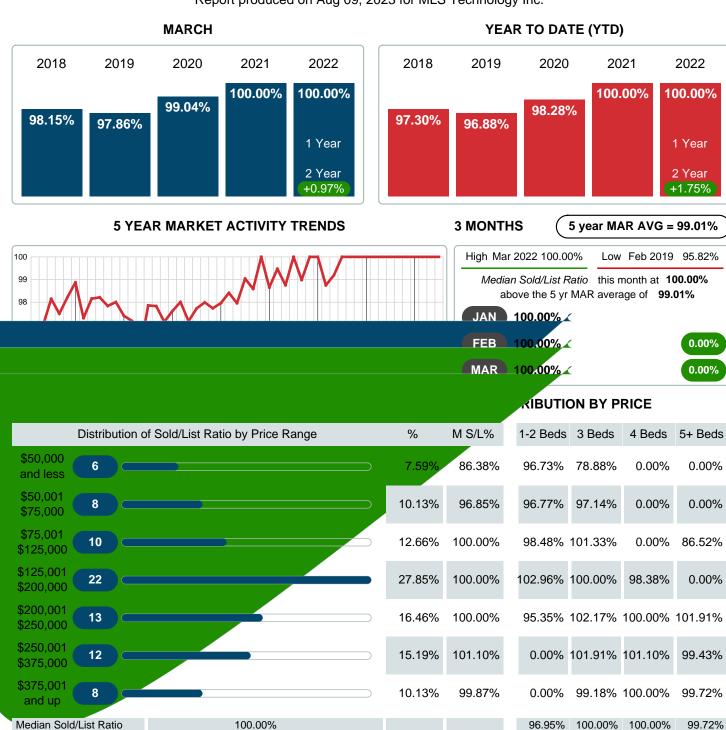

### MEDIAN PERCENT OF SELLING PRICE TO LISTING PRICE

Report produced on Aug 09, 2023 for MLS Technology Inc.

Phone: 918-663-7500

79

16,275,173

100%

100.00%

24