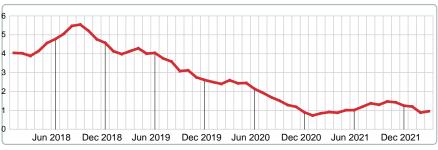

### MONTHS SUPPLY of INVENTORY (MSI)

Report produced on Aug 09, 2023 for MLS Technology Inc.

### **MSI FOR MARCH**

## 2018 2019 2020 2021 2022 3.88 4.13 2.59 0.91 0.95 1 Year +4.96% 2 Year -63.24%

### **INDICATORS FOR MARCH 2022**

### Months Supply of Inventory (MSI) Increases

The total housing inventory at the end of March 2022 rose 18.57% to 83 existing homes available for sale. Over the last 12 months this area has had an average of 87 closed sales per month. This represents an unsold inventory index of 0.95 MSI for this period.