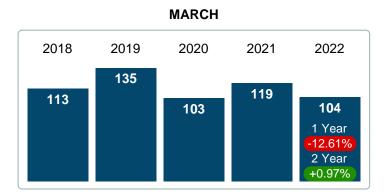

### Sales Success for March 2022 is Positive

Overall, with Median Prices going up and Days on Market increasing, the Listed versus Closed Ratio finished strong this month.

There were 104 New Listings in March 2022, down 12.61% from last year at 119. Furthermore, there were 79 Closed Listings this month versus last year at 68, a 16.18% increase.