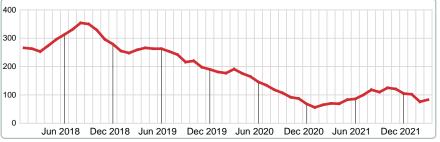

### **ACTIVE INVENTORY**

Report produced on Aug 09, 2023 for MLS Technology Inc.

### **END OF MARCH**

### 2018 2021 2019 2020 2022 259 253 191 83 70 1 Year +18.57% 2 Year

### **5 YEAR MARKET ACTIVITY TRENDS**

5 year MAR AVG = 171 3 MONTHS