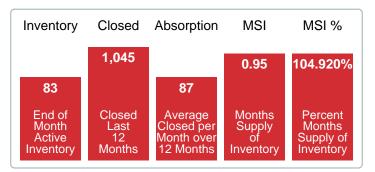

Closed (30.27%)
Pending (34.48%)
Other OffMarket (3.45%)
Active (31.80%)

**Absorption:** Last 12 months, an Average of **87** Sales/Month **Active Inventory** as of March 31, 2022 = **83** 

### Months Supply of Inventory (MSI) Increases

The total housing inventory at the end of March 2022 rose 18.57% to 83 existing homes available for sale. Over the last 12 months this area has had an average of 87 closed sales per month. This represents an unsold inventory index of 0.95 MSI for this period.