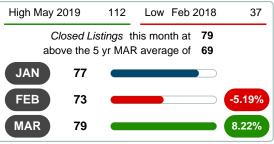

### **5 YEAR MARKET ACTIVITY TRENDS**

3 MONTHS

5 year MAR AVG = 69

### 3 MONTHS

5 year MAR AVG = 87