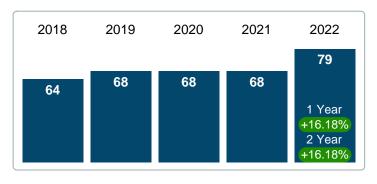

### MONTHLY INVENTORY ANALYSIS

Report produced on Aug 09, 2023 for MLS Technology Inc.

| Compared                                      | March   |         |         |  |  |  |
|-----------------------------------------------|---------|---------|---------|--|--|--|
| Metrics                                       | 2021    | 2022    | +/-%    |  |  |  |
| Closed Listings                               | 68      | 79      | 16.18%  |  |  |  |
| Pending Listings                              | 106     | 90      | -15.09% |  |  |  |
| New Listings                                  | 119     | 104     | -12.61% |  |  |  |
| Median List Price                             | 152,450 | 185,000 | 21.35%  |  |  |  |
| Median Sale Price                             | 150,950 | 182,000 | 20.57%  |  |  |  |
| Median Percent of Selling Price to List Price | 100.00% | 100.00% | 0.00%   |  |  |  |
| Median Days on Market to Sale                 | 5.00    | 11.00   | 120.00% |  |  |  |
| End of Month Inventory                        | 70      | 83      | 18.57%  |  |  |  |
| Months Supply of Inventory                    | 0.91    | 0.95    | 4.96%   |  |  |  |

### Sales Success for March 2022 is Positive

Overall, with Median Prices going up and Days on Market increasing, the Listed versus Closed Ratio finished strong this month.

There were 104 New Listings in March 2022, down 12.61% from last year at 119. Furthermore, there were 79 Closed Listings this month versus last year at 68, a 16.18% increase.

### **CLOSED LISTINGS**

Report produced on Aug 09, 2023 for MLS Technology Inc.

**MARCH** 