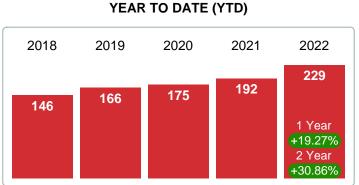

### What's in this Issue

| Closed Listings                               | 2  |
|-----------------------------------------------|----|
| Pending Listings                              | 3  |
| New Listings                                  | 4  |
| Inventory                                     | 5  |
| Months Supply of Inventory                    | 6  |
| Median Days on Market to Sale                 | 7  |
| Median List Price at Closing                  | 8  |
| Median Sale Price at Closing                  | 9  |
| Median Percent of Selling Price to List Price | 10 |
| Market Summary                                | 11 |