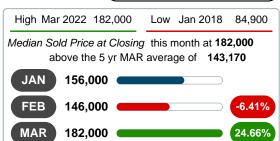

### MEDIAN SOLD PRICE AT CLOSING

Report produced on Aug 09, 2023 for MLS Technology Inc.

**3 MONTHS** 

### 100,000

Jun 2018 Dec 2018 Jun 2019 Dec 2019 Jun 2020 Dec 2020 Jun 2021 Dec 2021

**5 YEAR MARKET ACTIVITY TRENDS** 

5 year MAR AVG = 143,170

### MEDIAN SOLD PRICE OF CLOSED SALES & BEDROOMS DISTRIBUTION BY PRICE

| Distribution of Media  | an Sold Price at Closing by Price Range | %      | M Sale  | 1-2 Beds | 3 Beds  | 4 Beds  | 5+ Beds |
|------------------------|-----------------------------------------|--------|---------|----------|---------|---------|---------|
| \$50,000 and less 6    |                                         | 7.59%  | 45,000  | 45,000   | 38,000  | 0       | 0       |
| \$50,001<br>\$75,000   |                                         | 10.13% | 62,500  | 62,000   | 67,500  | 0       | 0       |
| \$75,001<br>\$125,000  |                                         | 12.66% | 98,800  | 86,750   | 99,900  | 0       | 99,500  |
| \$125,001<br>\$200,000 |                                         | 27.85% | 169,750 | 133,750  | 165,000 | 180,000 | 0       |
| \$200,001<br>\$250,000 |                                         | 16.46% | 220,000 | 205,000  | 225,250 | 225,500 | 231,500 |
| \$250,001<br>\$375,000 |                                         | 15.19% | 290,000 | 0        | 275,000 | 289,900 | 347,000 |
| \$375,001 and up       |                                         | 10.13% | 461,950 | 0        | 685,000 | 420,000 | 892,500 |
| Median Sold Price      | 182,000                                 |        |         | 69,000   | 162,500 | 256,495 | 243,000 |
| Total Closed Units     | 79                                      | 100%   | 182,000 | 16       | 34      | 24      | 5       |
| Total Closed Volume    | 16,275,173                              |        |         | 1.33M    | 6.38M   | 6.76M   | 1.80M   |