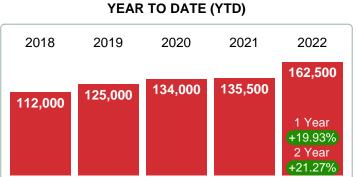

### Sales Success for March 2022 is Positive

Overall, with Median Prices going up and Days on Market increasing, the Listed versus Closed Ratio finished strong this month.

There were 104 New Listings in March 2022, down 12.61% from last year at 119. Furthermore, there were 79 Closed Listings this month versus last year at 68, a 16.18% increase.