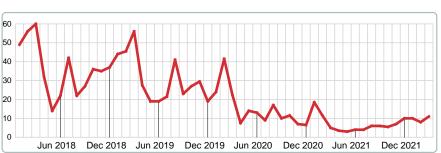

### **CLOSED LISTINGS**

Report produced on Aug 09, 2023 for MLS Technology Inc.

**MARCH** 

### **5 YEAR MARKET ACTIVITY TRENDS**

3 MONTHS

5 year MAR AVG = 69

### Sales Success for March 2022 is Positive

Overall, with Median Prices going up and Days on Market increasing, the Listed versus Closed Ratio finished strong this month.

There were 104 New Listings in March 2022, down 12.61% from last year at 119. Furthermore, there were 79 Closed Listings this month versus last year at 68, a 16.18% increase.