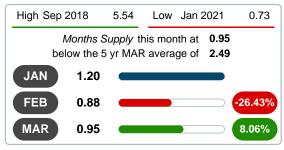

### **MSI FOR MARCH**

## 2018 2019 2020 2021 2022 3.88 4.13 2.59 0.91 0.95 1 Year +4.96% 2 Year -63.24%

### **INDICATORS FOR MARCH 2022**

### Months Supply of Inventory (MSI) Increases

The total housing inventory at the end of March 2022 rose 18.57% to 83 existing homes available for sale. Over the last 12 months this area has had an average of 87 closed sales per month. This represents an unsold inventory index of 0.95 MSI for this period.