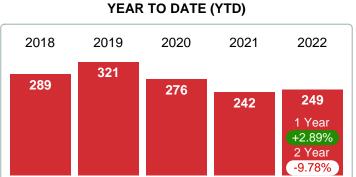

| ı | 12.22% | 19.0 | 0        | 2         | 7         | 2         |
| Total Pend             | ing Units 90                                    |   |        |      | 11       | 45        | 29        | 5         |
| Total Pend             | ing Volume 18,160,880                           |   | 100%   | 6.5  | 763.80K  | 7.62M     | 7.84M     | 1.93M     |
| Median Lis             | ting Price \$179,700                            |   |        |      | \$74,000 | \$150,000 | \$256,000 | \$315,000 |

Contact: MLS Technology Inc. Phone: 918-663-7500 Email: support@mlstechnology.com

### Last update: Aug 09, 2023



### March 2022

Area Delimited by County Of Washington - Residential Property Type



### **NEW LISTINGS**

Report produced on Aug 09, 2023 for MLS Technology Inc.





### **5 YEAR MARKET ACTIVITY TRENDS**

3 MONTHS







### **NEW LISTINGS & BEDROOMS DISTRIBUTION BY PRICE**

| Distribution of New             | Listings by Price Range | %      |
|---------------------------------|-------------------------|--------|
| \$50,000 and less               |                         | 7.69%  |
| \$50,001<br>\$75,000            |                         | 12.50% |
| \$75,001<br>\$100,000           |                         | 10.58% |
| \$100,001<br>\$200,000          |                         | 31.73% |
| \$200,001<br>\$250,000          |                         | 10.58% |
| \$250,001<br>\$325,000          |                         | 16.35% |
| \$325,001 and up                |                         | 10.58% |
| Total New Listed Units          | 104