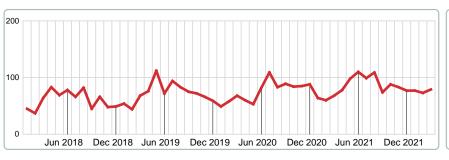

### MEDIAN SOLD PRICE AT CLOSING

Report produced on Aug 09, 2023 for MLS Technology Inc.

**3 MONTHS** 

### 100,000

Jun 2018 Dec 2018 Jun 2019 Dec 2019 Jun 2020 Dec 2020 Jun 2021 Dec 2021

**5 YEAR MARKET ACTIVITY TRENDS** 

5 year MAR AVG = 143,170