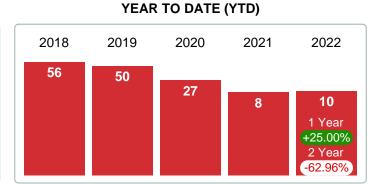

### What's in this Issue

| Closed Listings                               | 2  |
|-----------------------------------------------|----|
| Pending Listings                              | 3  |
| New Listings                                  | 4  |
| Inventory                                     | 5  |
| Months Supply of Inventory                    | 6  |
| Median Days on Market to Sale                 | 7  |
| Median List Price at Closing                  | 8  |
| Median Sale Price at Closing                  | 9  |
| Median Percent of Selling Price to List Price | 10 |
| Market Summary                                | 11 |