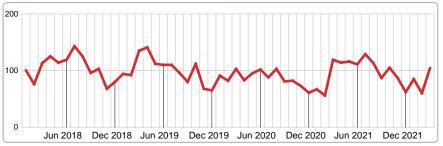

| 7         | 2         |
| Total Pend             | ing Units 90                                    |   |        |      | 11       | 45        | 29        | 5         |
| Total Pend             | ing Volume 18,160,880                           |   | 100%   | 6.5  | 763.80K  | 7.62M     | 7.84M     | 1.93M     |
| Median Lis             | ting Price \$179,700                            |   |        |      | \$74,000 | \$150,000 | \$256,000 | \$315,000 |

Contact: MLS Technology Inc. Phone: 918-663-7500 Email: support@mlstechnology.com

### Last update: Aug 09, 2023



### March 2022

Area Delimited by County Of Washington - Residential Property Type



### **NEW LISTINGS**

Report produced on Aug 09, 2023 for MLS Technology Inc.





### **5 YEAR MARKET ACTIVITY TRENDS**

3 MONTHS







### **NEW LISTINGS & BEDROOMS DISTRIBUTION BY PRICE**

| Distribution of New             | Listings by Price Range | %      |
|---------------------------------|-------------------------|--------|
| \$50,000 and less               |                         | 7.69%  |
| \$50,001<br>\$75,000            |                         | 12.50% |
| \$75,001<br>\$100,000           |                         | 10.58% |
| \$100,001<br>\$200,000          |                         | 31.73% |
| \$200,001<br>\$250,000          |                         | 10.58% |
| \$250,001<br>\$325,000          |                         | 16.35% |
| \$325,001 and up                |                         | 10.58% |
| Total New Listed Units          | 104                     |        |
| Total New Listed Volume