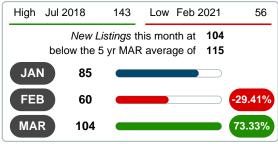

### Sales Success for March 2022 is Positive

Overall, with Median Prices going up and Days on Market increasing, the Listed versus Closed Ratio finished strong this month.

There were 104 New Listings in March 2022, down 12.61% from last year at 119. Furthermore, there were 79 Closed Listings this month versus last year at 68, a 16.18% increase.

### **NEW LISTINGS**

Report produced on Aug 09, 2023 for MLS Technology Inc.

### **NEW LISTINGS & BEDROOMS DISTRIBUTION BY PRICE**

| Distribution of New             | Listings by Price Range | %      |
|---------------------------------|-------------------------|--------|
| \$50,000 and less               |                         | 7.69%  |
| \$50,001<br>\$75,000            |                         | 12.50% |
| \$75,001<br>\$100,000           |                         | 10.58% |
| \$100,001<br>\$200,000          |                         | 31.73% |
| \$200,001<br>\$250,000          |                         | 10.58% |
| \$250,001<br>\$325,000          |                         | 16.35% |
| \$325,001 and up                |                         | 10.58% |
| Total New Listed Units          | 104                     |        |
| Total New Listed Volume         | 19,611,699              | 100%   |
| Median New Listed Listing Price | \$156,500               |        |