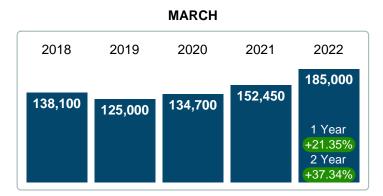

### Median Sale Price Going Up

According to the preliminary trends, this market area has experienced some upward momentum with the increase of Median Price this month. Prices went up **20.57%** in March 2022 to \$182,000 versus the previous year at \$150,950.

### MONTHLY INVENTORY ANALYSIS

Report produced on Aug 09, 2023 for MLS Technology Inc.

| Compared                                      | March   |         |         |  |  |  |
|-----------------------------------------------|---------|---------|---------|--|--|--|
| Metrics                                       | 2021    | 2022    | +/-%    |  |  |  |
| Closed Listings                               | 68      | 79      | 16.18%  |  |  |  |
| Pending Listings                              | 106     | 90      | -15.09% |  |  |  |
| New Listings                                  | 119     | 104     | -12.61% |  |  |  |
| Median List Price                             | 152,450 | 185,000 | 21.35%  |  |  |  |
| Median Sale Price                             | 150,950 | 182,000 | 20.57%  |  |  |  |
| Median Percent of Selling Price to List Price | 100.00% | 100.00% | 0.00%   |  |  |  |
| Median Days on Market to Sale                 | 5.00    | 11.00   | 120.00% |  |  |  |
| End of Month Inventory                        | 70      | 83      | 18.57%  |  |  |  |
| Months Supply of Inventory                    | 0.91    | 0.95    | 4.96%   |  |  |  |