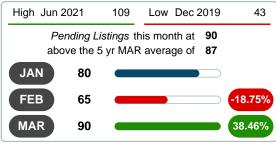

### PENDING LISTINGS

Report produced on Aug 09, 2023 for MLS Technology Inc.

# MARCH 2018 2019 2020 2021 2022 87 91 63 1 Year -15.09% 2 Year +42.86%