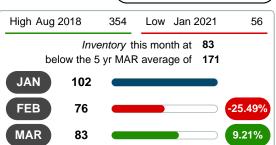

### **ACTIVE INVENTORY**

Report produced on Aug 09, 2023 for MLS Technology Inc.

### **END OF MARCH**

### 2018 2021 2019 2020 2022 259 253 191 83 70 1 Year +18.57% 2 Year

### **5 YEAR MARKET ACTIVITY TRENDS**

5 year MAR AVG = 171 3 MONTHS

### **INVENTORY & BEDROOMS DISTRIBUTION BY PRICE**

| Distribution of Inventor              | ory by Price Range | %      | MDOM | 1-2 Beds | 3 Beds    | 4 Beds    | 5+ Beds   |
|---------------------------------------|--------------------|--------|------|----------|-----------|-----------|-----------|
| \$50,000 and less                     |                    | 9.64%  | 20.5 | 1        | 7         | 0         | 0         |
| \$50,001<br>\$75,000                  |                    | 9.64%  | 20.5 | 5        | 3         | 0         | 0         |
| \$75,001<br>\$125,000                 |                    | 18.07% | 14.0 | 3        | 9         | 3         | 0         |
| \$125,001<br>\$225,000                |                    | 22.89% | 39.0 | 2        | 13        | 4         | 0         |
| \$225,001<br>\$275,000                |                    | 15.66% | 61.0 | 0        | 7         | 5         | 1         |
| \$275,001<br>\$325,000                |                    | 10.84% | 27.0 | 0        | 3         | 5         | 1         |
| \$325,001 and up                      |                    | 13.25% | 34.0 | 0        | 4         | 7         | 0         |
| Total Active Inventory by Units       | 83                 |        |      | 11       | 46        | 24        | 2         |
| Total Active Inventory by Volume      | 17,100,698         | 100%   | 27.0 | 950.40K  | 8.76M     | 6.82M     | 570.00K   |
| Median Active Inventory Listing Price | \$175,000          |        |      | \$65,000 | \$164,950 | \$271,815 | \$285,000 |