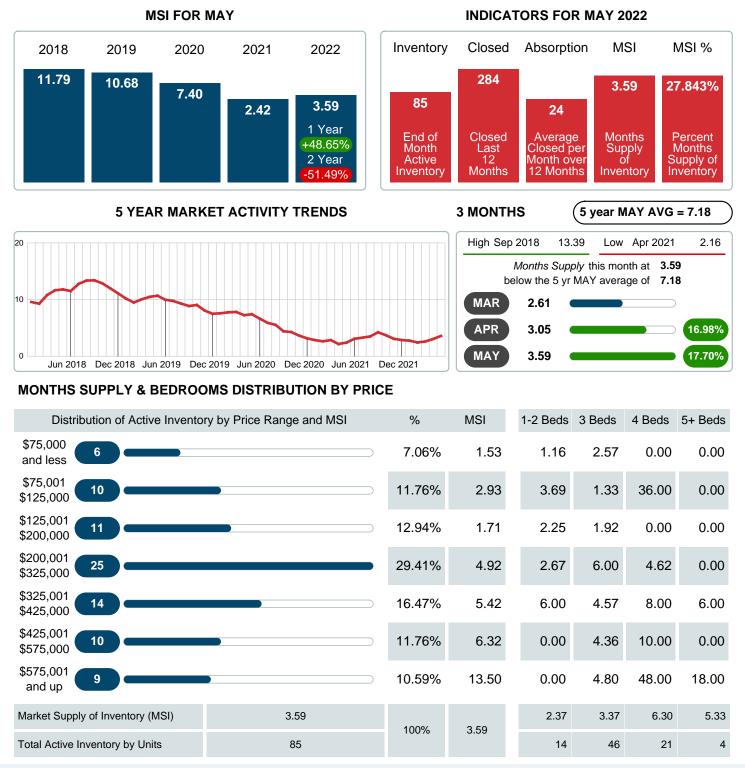

### MONTHLY INVENTORY ANALYSIS

Report produced on Aug 09, 2023 for MLS Technology Inc.

| Compared                                      | Мау     |         |         |  |  |
|-----------------------------------------------|---------|---------|---------|--|--|
| Metrics                                       | 2021    | 2022    | +/-%    |  |  |
| Closed Listings                               | 31      | 24      | -22.58% |  |  |
| Pending Listings                              | 27      | 29      | 7.41%   |  |  |
| New Listings                                  | 42      | 43      | 2.38%   |  |  |
| Median List Price                             | 143,000 | 240,700 | 68.32%  |  |  |
| Median Sale Price                             | 148,000 | 240,750 | 62.67%  |  |  |
| Median Percent of Selling Price to List Price | 100.00% | 96.00%  | -4.00%  |  |  |
| Median Days on Market to Sale                 | 10.00   | 18.50   | 85.00%  |  |  |
| End of Month Inventory                        | 60      | 85      | 41.67%  |  |  |
| Months Supply of Inventory                    | 2.42    | 3.59    | 48.65%  |  |  |

#### Months Supply of Inventory (MSI) Increases

The total housing inventory at the end of May 2022 rose **41.67%** to 85 existing homes available for sale. Over the last 12 months this area has had an average of 24 closed sales per month. This represents an unsold inventory index of **3.59** MSI for this period.