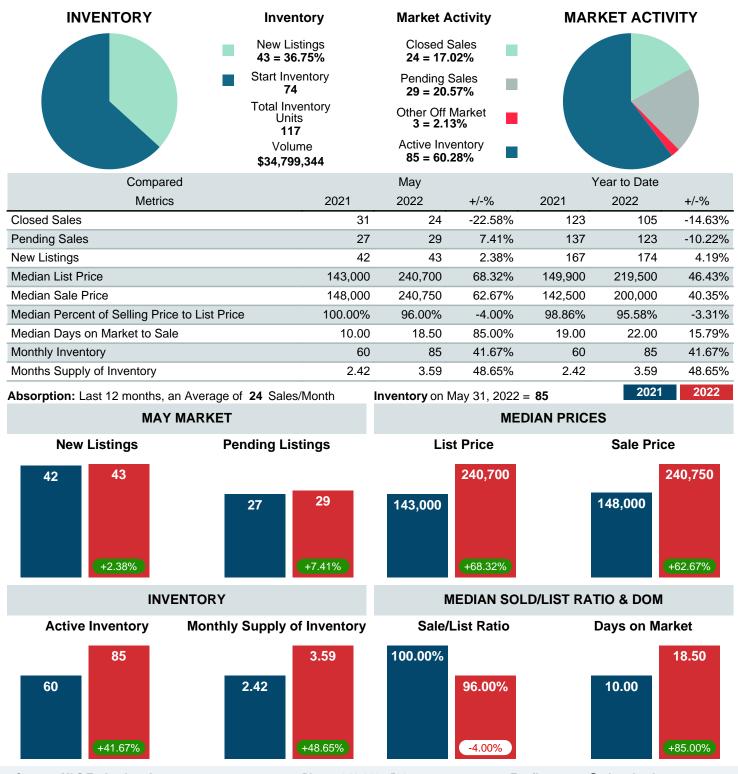

### MONTHLY INVENTORY ANALYSIS

Report produced on Aug 09, 2023 for MLS Technology Inc.

| Compared                                      | Мау     |         |         |  |  |
|-----------------------------------------------|---------|---------|---------|--|--|
| Metrics                                       | 2021    | 2022    | +/-%    |  |  |
| Closed Listings                               | 31      | 24      | -22.58% |  |  |
| Pending Listings                              | 27      | 29      | 7.41%   |  |  |
| New Listings                                  | 42      | 43      | 2.38%   |  |  |
| Median List Price                             | 143,000 | 240,700 | 68.32%  |  |  |
| Median Sale Price                             | 148,000 | 240,750 | 62.67%  |  |  |
| Median Percent of Selling Price to List Price | 100.00% | 96.00%  | -4.00%  |  |  |
| Median Days on Market to Sale                 | 10.00   | 18.50   | 85.00%  |  |  |
| End of Month Inventory                        | 60      | 85      | 41.67%  |  |  |
| Months Supply of Inventory                    | 2.42    | 3.59    | 48.65%  |  |  |

Absorption: Last 12 months, an Average of 24 Sales/Month Active Inventory as of May 31, 2022 = 85

#### Months Supply of Inventory (MSI) Increases

The total housing inventory at the end of May 2022 rose **41.67%** to 85 existing homes available for sale. Over the last 12 months this area has had an average of 24 closed sales per month. This represents an unsold inventory index of **3.59** MSI for this period.

#### Median Sale Price Going Up

According to the preliminary trends, this market area has experienced some upward momentum with the increase of Median Price this month. Prices went up **62.67%** in May 2022 to \$240,750 versus the previous year at \$148,000.

#### Median Days on Market Lengthens

The median number of **18.50** days that homes spent on the market before selling increased by 8.50 days or **85.00%** in May 2022 compared to last year's same month at **10.00** DOM.

#### Sales Success for May 2022 is Positive

Overall, with Median Prices going up and Days on Market increasing, the Listed versus Closed Ratio finished weak this month.

There were 43 New Listings in May 2022, up **2.38%** from last year at 42. Furthermore, there were 24 Closed Listings this month versus last year at 31, a **-22.58%** decrease.

Closed versus Listed trends yielded a **55.8%** ratio, down from previous year's, May 2021, at **73.8%**, a **24.38%** downswing. This will certainly create pressure on an increasing Monthï $_{2}^{1/2}$ s Supply of Inventory (MSI) in the months to come.