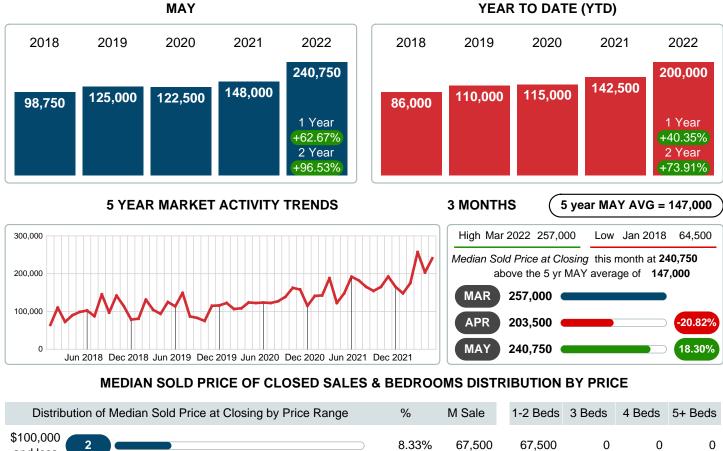

#### Median Sale Price Going Up

According to the preliminary trends, this market area has experienced some upward momentum with the increase of Median Price this month. Prices went up **62.67%** in May 2022 to \$240,750 versus the previous year at \$148,000.

#### Sales Success for May 2022 is Positive

Overall, with Median Prices going up and Days on Market increasing, the Listed versus Closed Ratio finished weak this month.

There were 43 New Listings in May 2022, up **2.38%** from last year at 42. Furthermore, there were 24 Closed Listings this month versus last year at 31, a **-22.58%** decrease.

Closed versus Listed trends yielded a **55.8%** ratio, down from previous year's, May 2021, at **73.8%**, a **24.38%** downswing. This will certainly create pressure on an increasing Monthï $_{2}^{1/2}$ s Supply of Inventory (MSI) in the months to come.