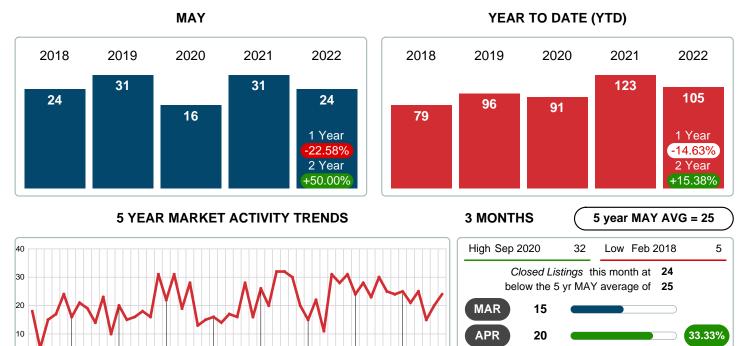

### **CLOSED LISTINGS**

Report produced on Aug 09, 2023 for MLS Technology Inc.

MAY

24

#### Sales Success for May 2022 is Positive

Overall, with Median Prices going up and Days on Market increasing, the Listed versus Closed Ratio finished weak this month.

There were 43 New Listings in May 2022, up **2.38%** from last year at 42. Furthermore, there were 24 Closed Listings this month versus last year at 31, a **-22.58%** decrease.

#### Median Days on Market Lengthens

The median number of **18.50** days that homes spent on the market before selling increased by 8.50 days or **85.00%** in May 2022 compared to last year's same month at **10.00** DOM.

Closed versus Listed trends yielded a **55.8%** ratio, down from previous year's, May 2021, at **73.8%**, a **24.38%** downswing. This will certainly create pressure on an increasing Monthï $_{2}^{1/2}$ s Supply of Inventory (MSI) in the months to come.