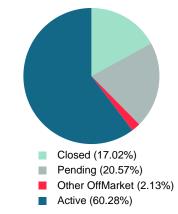

Absorption: Last 12 months, an Average of 24 Sales/Month Active Inventory as of May 31, 2022 = 85

### **ACTIVE INVENTORY**

Report produced on Aug 09, 2023 for MLS Technology Inc.

Contact: MLS Technology Inc.

Median Active Inventory Listing Price

Phone: 918-663-7500

Email: support@mlstechnology.com

\$136,400 \$267,000 \$379,000 \$697,500