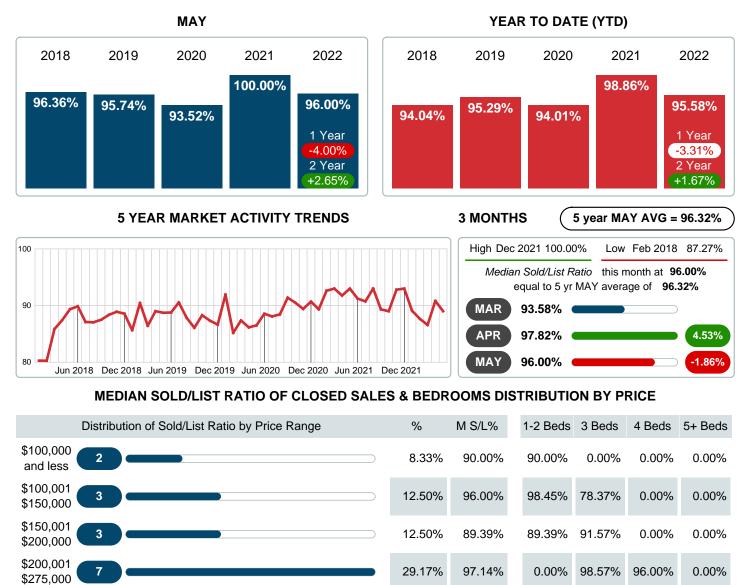

#### Sales Success for May 2022 is Positive

Overall, with Median Prices going up and Days on Market increasing, the Listed versus Closed Ratio finished weak this month.

There were 43 New Listings in May 2022, up **2.38%** from last year at 42. Furthermore, there were 24 Closed Listings this month versus last year at 31, a **-22.58%** decrease.

Closed versus Listed trends yielded a **55.8%** ratio, down from previous year's, May 2021, at **73.8%**, a **24.38%** downswing. This will certainly create pressure on an increasing Monthï $_{2}^{1/2}$ s Supply of Inventory (MSI) in the months to come.