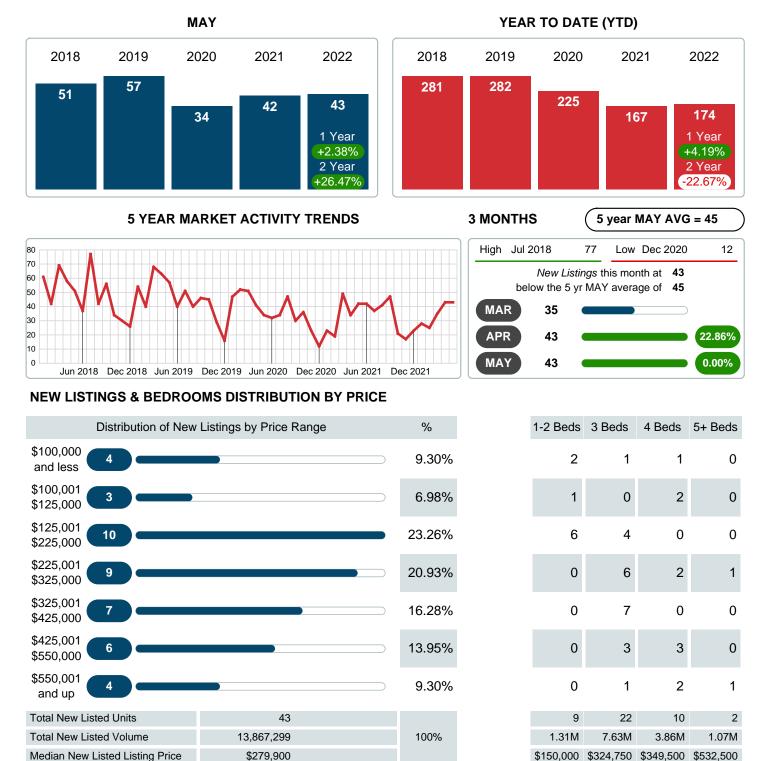

### **NEW LISTINGS**

Report produced on Aug 09, 2023 for MLS Technology Inc.

Contact: MLS Technology Inc.

Phone: 918-663-7500

Email: support@mlstechnology.com

RELEDATUM

#### Sales Success for May 2022 is Positive

Overall, with Median Prices going up and Days on Market increasing, the Listed versus Closed Ratio finished weak this month.

There were 43 New Listings in May 2022, up **2.38%** from last year at 42. Furthermore, there were 24 Closed Listings this month versus last year at 31, a **-22.58%** decrease.