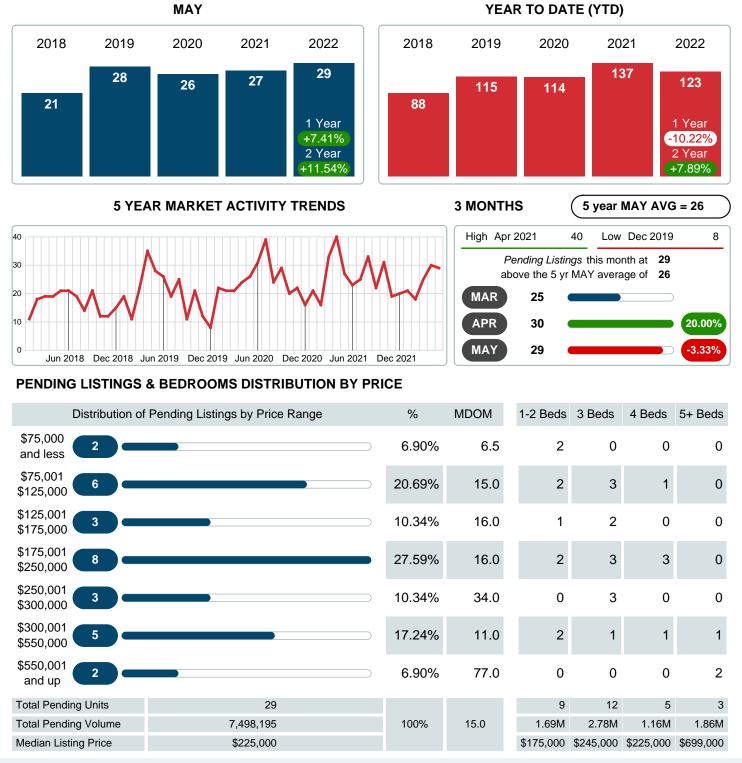

### PENDING LISTINGS

Report produced on Aug 09, 2023 for MLS Technology Inc.

Contact: MLS Technology Inc.

Phone: 918-663-7500

Email: support@mlstechnology.com

RELLDATUM

#### Sales Success for May 2022 is Positive

Overall, with Median Prices going up and Days on Market increasing, the Listed versus Closed Ratio finished weak this month.

There were 43 New Listings in May 2022, up **2.38%** from last year at 42. Furthermore, there were 24 Closed Listings this month versus last year at 31, a **-22.58%** decrease.

#### **CLOSED LISTINGS & BEDROOMS DISTRIBUTION BY PRICE**

Jun 2018 Dec 2018 Jun 2019 Dec 2019 Jun 2020 Dec 2020 Jun 2021 Dec 2021

| Distribution o                  | f Closed Listings by Price Range | %      | MDOM  | 1-2 Beds  | 3 Beds    | 4 Beds    | 5+ Beds |
|---------------------------------|----------------------------------|--------|-------|-----------|-----------|-----------|---------|
| \$100,000 2 and less            |                                  | 8.33%  | 23.5  | 2         | 0         | 0         | 0       |
| \$100,001<br>\$150,000 <b>3</b> |                                  | 12.50% | 8.0   | 2         | 1         | 0         | 0       |
| \$150,001<br>\$200,000 <b>3</b> |                                  | 12.50% | 19.0  | 1         | 2         | 0         | 0       |
| \$200,001 <b>7</b>              |                                  | 29.17% | 17.0  | 0         | 4         | 3         | 0       |
| \$275,001<br>\$350,000 <b>3</b> |                                  | 12.50% | 9.0   | 0         | 2         | 1         | 0       |
| \$350,001<br>\$525,000 <b>3</b> |                                  | 12.50% | 18.0  | 0         | 3         | 0         | 0       |
| \$525,001 3 and up              |                                  | 12.50% | 112.0 | 0         | 3         | 0         | 0       |
| Total Closed Units              | 24                               |        |       | 5         | 15        | 4         | 0       |
| Total Closed Volume             | 6,603,500                        | 100%   | 18.5  | 526.00K   | 5.12M     | 962.50K   | 0.00B   |
| Median Closed Price             | \$240,750                        |        |       | \$111,000 | \$289,500 | \$228,250 | \$0     |