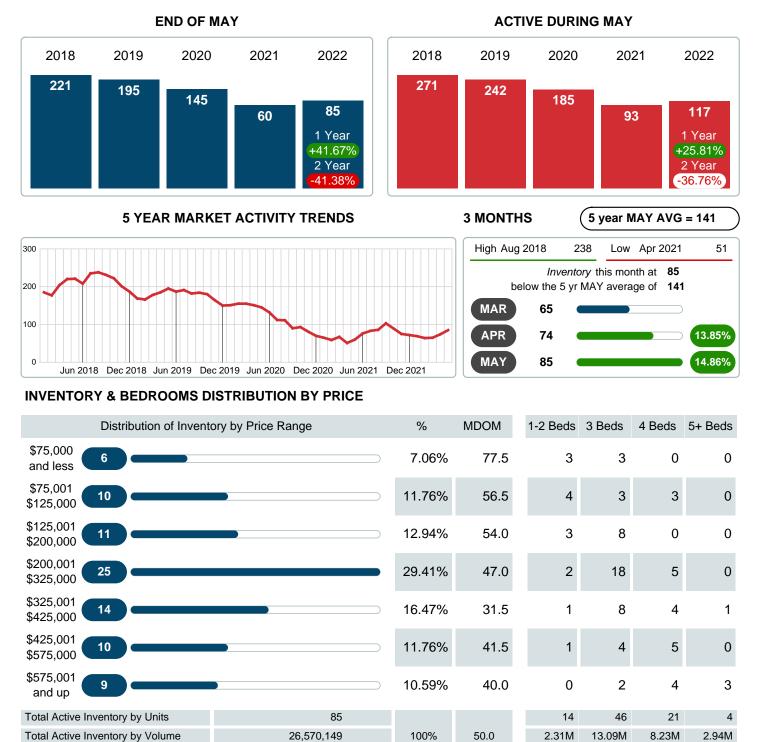

### MONTHLY INVENTORY ANALYSIS

Report produced on Aug 09, 2023 for MLS Technology Inc.

| Compared                                      | Мау     |         |         |  |  |
|-----------------------------------------------|---------|---------|---------|--|--|
| Metrics                                       | 2021    | 2022    | +/-%    |  |  |
| Closed Listings                               | 31      | 24      | -22.58% |  |  |
| Pending Listings                              | 27      | 29      | 7.41%   |  |  |
| New Listings                                  | 42      | 43      | 2.38%   |  |  |
| Median List Price                             | 143,000 | 240,700 | 68.32%  |  |  |
| Median Sale Price                             | 148,000 | 240,750 | 62.67%  |  |  |
| Median Percent of Selling Price to List Price | 100.00% | 96.00%  | -4.00%  |  |  |
| Median Days on Market to Sale                 | 10.00   | 18.50   | 85.00%  |  |  |
| End of Month Inventory                        | 60      | 85      | 41.67%  |  |  |
| Months Supply of Inventory                    | 2.42    | 3.59    | 48.65%  |  |  |

Absorption: Last 12 months, an Average of 24 Sales/Month Active Inventory as of May 31, 2022 = 85

#### Months Supply of Inventory (MSI) Increases

The total housing inventory at the end of May 2022 rose **41.67%** to 85 existing homes available for sale. Over the last 12 months this area has had an average of 24 closed sales per month. This represents an unsold inventory index of **3.59** MSI for this period.