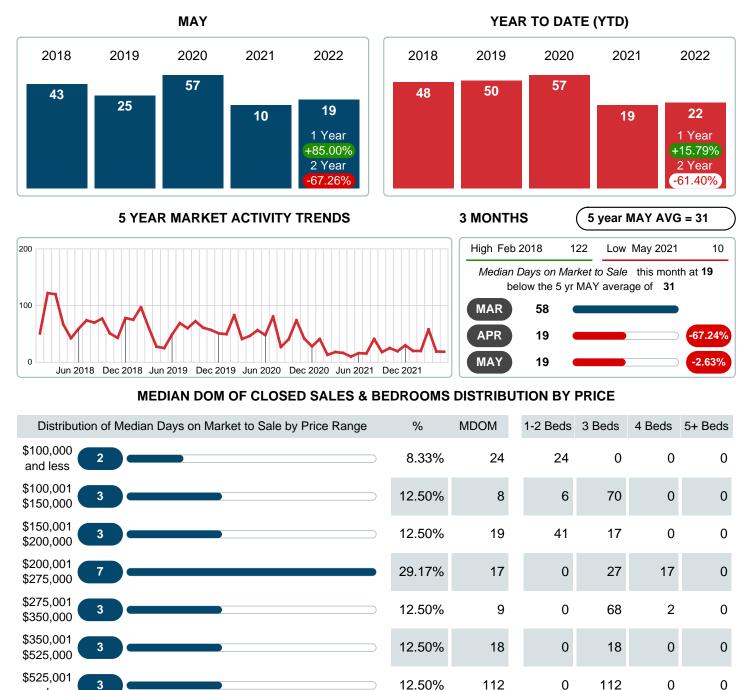

### MONTHLY INVENTORY ANALYSIS

Report produced on Aug 09, 2023 for MLS Technology Inc.

| Compared                                      | Мау     |         |         |  |  |
|-----------------------------------------------|---------|---------|---------|--|--|
| Metrics                                       | 2021    | 2022    | +/-%    |  |  |
| Closed Listings                               | 31      | 24      | -22.58% |  |  |
| Pending Listings                              | 27      | 29      | 7.41%   |  |  |
| New Listings                                  | 42      | 43      | 2.38%   |  |  |
| Median List Price                             | 143,000 | 240,700 | 68.32%  |  |  |
| Median Sale Price                             | 148,000 | 240,750 | 62.67%  |  |  |
| Median Percent of Selling Price to List Price | 100.00% | 96.00%  | -4.00%  |  |  |
| Median Days on Market to Sale                 | 10.00   | 18.50   | 85.00%  |  |  |
| End of Month Inventory                        | 60      | 85      | 41.67%  |  |  |
| Months Supply of Inventory                    | 2.42    | 3.59    | 48.65%  |  |  |

#### Median Days on Market Lengthens

The median number of **18.50** days that homes spent on the market before selling increased by 8.50 days or **85.00%** in May 2022 compared to last year's same month at **10.00** DOM.