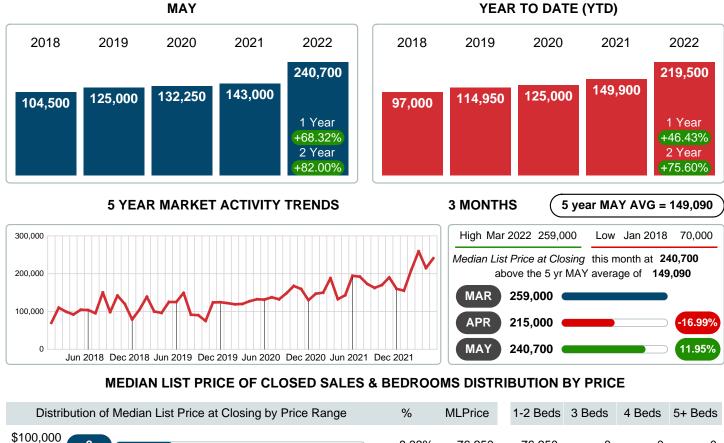

### MONTHLY INVENTORY ANALYSIS

Report produced on Aug 09, 2023 for MLS Technology Inc.

| Compared                                      | Мау     |         |         |  |  |
|-----------------------------------------------|---------|---------|---------|--|--|
| Metrics                                       | 2021    | 2022    | +/-%    |  |  |
| Closed Listings                               | 31      | 24      | -22.58% |  |  |
| Pending Listings                              | 27      | 29      | 7.41%   |  |  |
| New Listings                                  | 42      | 43      | 2.38%   |  |  |
| Median List Price                             | 143,000 | 240,700 | 68.32%  |  |  |
| Median Sale Price                             | 148,000 | 240,750 | 62.67%  |  |  |
| Median Percent of Selling Price to List Price | 100.00% | 96.00%  | -4.00%  |  |  |
| Median Days on Market to Sale                 | 10.00   | 18.50   | 85.00%  |  |  |
| End of Month Inventory                        | 60      | 85      | 41.67%  |  |  |
| Months Supply of Inventory                    | 2.42    | 3.59    | 48.65%  |  |  |

#### Median Sale Price Going Up

According to the preliminary trends, this market area has experienced some upward momentum with the increase of Median Price this month. Prices went up **62.67%** in May 2022 to \$240,750 versus the previous year at \$148,000.