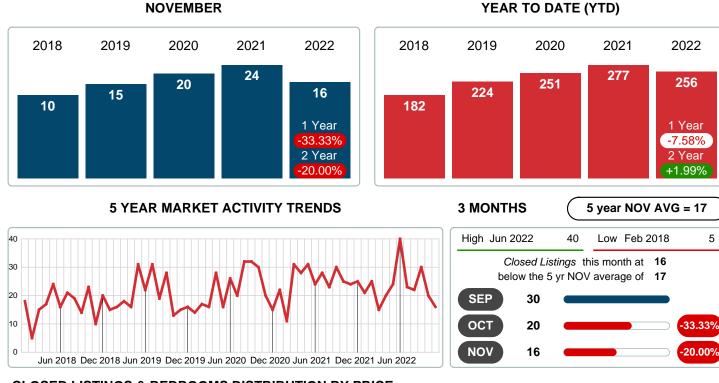

### MONTHLY INVENTORY ANALYSIS

Report produced on Aug 09, 2023 for MLS Technology Inc.

| Compared                                      | November |         |         |
|-----------------------------------------------|----------|---------|---------|
| Metrics                                       | 2021     | 2022    | +/-%    |
| Closed Listings                               | 24       | 16      | -33.33% |
| Pending Listings                              | 19       | 21      | 10.53%  |
| New Listings                                  | 17       | 36      | 111.76% |
| Median List Price                             | 190,000  | 199,450 | 4.97%   |
| Median Sale Price                             | 192,500  | 195,000 | 1.30%   |
| Median Percent of Selling Price to List Price | 99.80%   | 97.46%  | -2.35%  |
| Median Days on Market to Sale                 | 19.50    | 34.50   | 76.92%  |
| End of Month Inventory                        | 75       | 103     | 37.33%  |
| Months Supply of Inventory                    | 3.08     | 4.40    | 42.71%  |

#### Sales Success for November 2022 is Positive

Overall, with Median Prices going up and Days on Market increasing, the Listed versus Closed Ratio finished weak this month.

There were 36 New Listings in November 2022, up 111.76% from last year at 17. Furthermore, there were 16 Closed Listings this month versus last year at 24, a -33.33% decrease.

Closed versus Listed trends yielded a 44.4% ratio, down from previous year's, November 2021, at 141.2%, a 68.52% downswing. This will certainly create pressure on an increasing Monthï¿1/2s Supply of Inventory (MSI) in the months to come.

### **CLOSED LISTINGS**

Report produced on Aug 09, 2023 for MLS Technology Inc.

### **CLOSED LISTINGS & BEDROOMS DISTRIBUTION BY PRICE**

|                        | Distribution of Closed Listings by Price Range | %      | MDOM  | 1-2 Beds  | 3 Beds    | 4 Beds    | 5+ Beds |
|------------------------|------------------------------------------------|--------|-------|-----------|-----------|-----------|---------|
| \$100,000<br>and less  |                                                | 6.25%  | 11.0  | 0         | 1         | 0         | 0       |
| \$100,001<br>\$125,000 | 2                                              | 12.50% | 97.0  | 1         | 1         | 0         | 0       |
| \$125,001<br>\$175,000 | 3                                              | 18.75% | 13.0  | 2         | 1         | 0         | 0       |
| \$175,001<br>\$200,000 | 3                                              | 18.75% | 94.0  | 1         | 2         | 0         | 0       |
| \$200,001<br>\$225,000 | 3                                              | 18.75% | 5.0   | 1         | 2         | 0         | 0       |
| \$225,001<br>\$500,000 | 3                                              | 18.75% | 107.0 | 0         | 2         | 1         | 0       |
| \$500,001<br>and up    |                                                | 6.25%  | 35.0  | 0         | 0         | 1         | 0       |
| Total Closed           | Units 16                                       |        |       | 5         | 9         | 2         | 0       |
| Total Closed           | Volume 3,604,754                               | 100%   | 34.5  | 811.25K   | 1.85M     | 948.00K   | 0.00B   |
| Median Clos            | ed Price \$195,000                             |        |       | \$155,000 | \$200,000 | \$474,000 | \$0     |