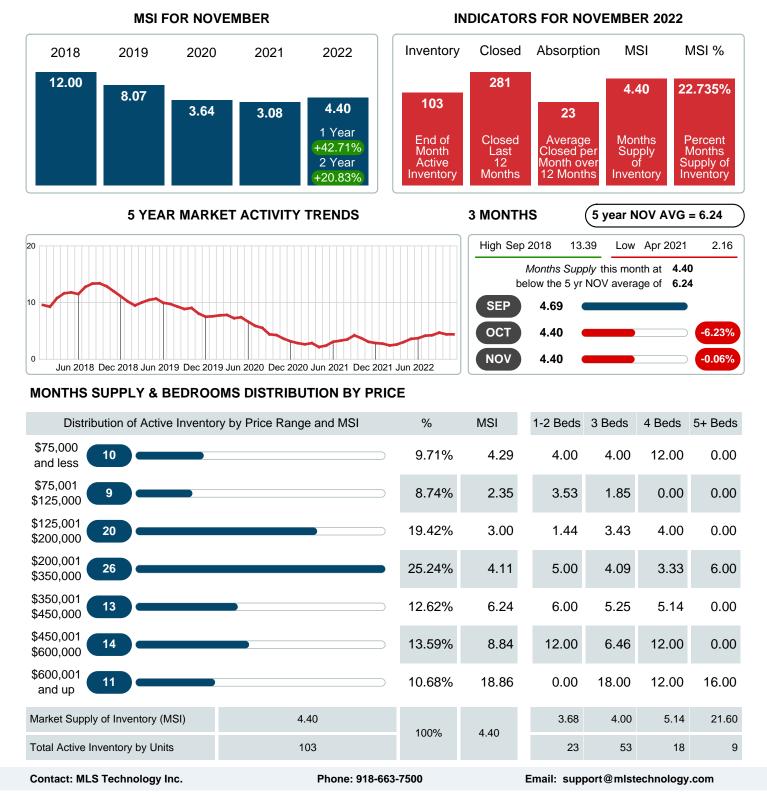

### MONTHLY INVENTORY ANALYSIS

Report produced on Aug 09, 2023 for MLS Technology Inc.

| Compared                                      | November |         |         |
|-----------------------------------------------|----------|---------|---------|
| Metrics                                       | 2021     | 2022    | +/-%    |
| Closed Listings                               | 24       | 16      | -33.33% |
| Pending Listings                              | 19       | 21      | 10.53%  |
| New Listings                                  | 17       | 36      | 111.76% |
| Median List Price                             | 190,000  | 199,450 | 4.97%   |
| Median Sale Price                             | 192,500  | 195,000 | 1.30%   |
| Median Percent of Selling Price to List Price | 99.80%   | 97.46%  | -2.35%  |
| Median Days on Market to Sale                 | 19.50    | 34.50   | 76.92%  |
| End of Month Inventory                        | 75       | 103     | 37.33%  |
| Months Supply of Inventory                    | 3.08     | 4.40    | 42.71%  |

#### Months Supply of Inventory (MSI) Increases

The total housing inventory at the end of November 2022 rose 37.33% to 103 existing homes available for sale. Over the last 12 months this area has had an average of 23 closed sales per month. This represents an unsold inventory index of 4.40 MSI for this period.

## MONTHS SUPPLY of INVENTORY (MSI)

Report produced on Aug 09, 2023 for MLS Technology Inc.

**NOVEMBER** 