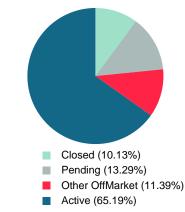

### **ACTIVE INVENTORY**

Report produced on Aug 09, 2023 for MLS Technology Inc.

Contact: MLS Technology Inc.

Phone: 918-663-7500

Email: support@mlstechnology.com

Area Delimited by County Of McIntosh - Residential Property Type

Absorption: Last 12 months, an Average of 23 Sales/Month Active Inventory as of November 30, 2022 = 103