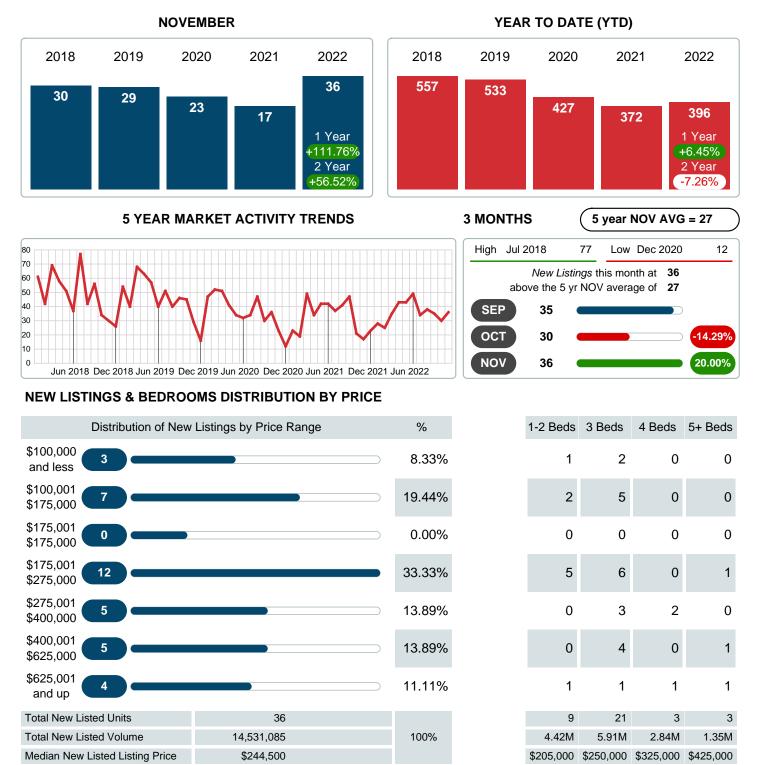

### MONTHLY INVENTORY ANALYSIS

Report produced on Aug 09, 2023 for MLS Technology Inc.

| Compared                                      | November |         |         |
|-----------------------------------------------|----------|---------|---------|
| Metrics                                       | 2021     | 2022    | +/-%    |
| Closed Listings                               | 24       | 16      | -33.33% |
| Pending Listings                              | 19       | 21      | 10.53%  |
| New Listings                                  | 17       | 36      | 111.76% |
| Median List Price                             | 190,000  | 199,450 | 4.97%   |
| Median Sale Price                             | 192,500  | 195,000 | 1.30%   |
| Median Percent of Selling Price to List Price | 99.80%   | 97.46%  | -2.35%  |
| Median Days on Market to Sale                 | 19.50    | 34.50   | 76.92%  |
| End of Month Inventory                        | 75       | 103     | 37.33%  |
| Months Supply of Inventory                    | 3.08     | 4.40    | 42.71%  |

#### Sales Success for November 2022 is Positive

Overall, with Median Prices going up and Days on Market increasing, the Listed versus Closed Ratio finished weak this month.

There were 36 New Listings in November 2022, up 111.76% from last year at 17. Furthermore, there were 16 Closed Listings this month versus last year at 24, a -33.33% decrease.

### **NEW LISTINGS**

Report produced on Aug 09, 2023 for MLS Technology Inc.

Contact: MLS Technology Inc.

Phone: 918-663-7500

Email: support@mlstechnology.com

RELLDATUM