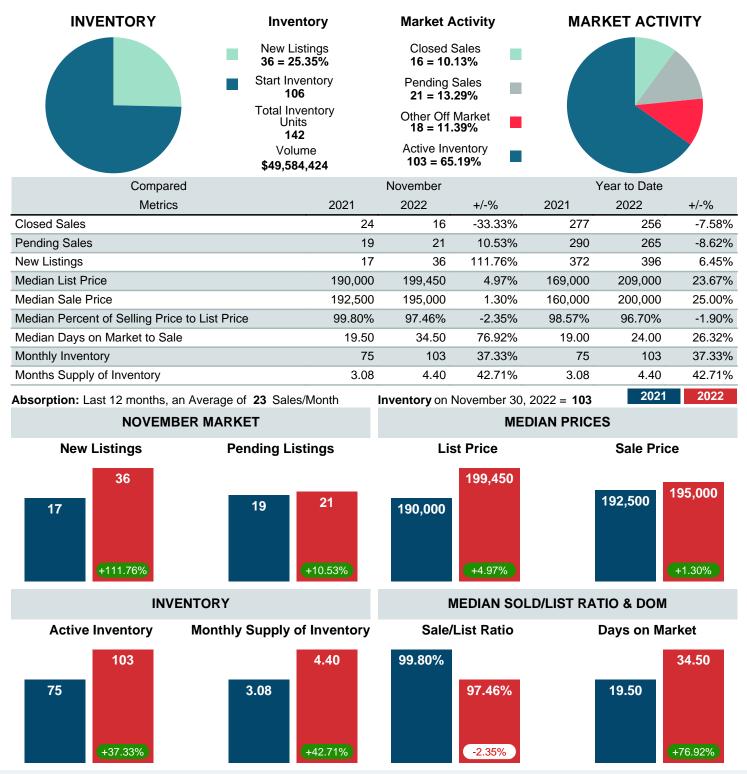

### MONTHLY INVENTORY ANALYSIS

Report produced on Aug 09, 2023 for MLS Technology Inc.

| Compared                                      | November |         |         |
|-----------------------------------------------|----------|---------|---------|
| Metrics                                       | 2021     | 2022    | +/-%    |
| Closed Listings                               | 24       | 16      | -33.33% |
| Pending Listings                              | 19       | 21      | 10.53%  |
| New Listings                                  | 17       | 36      | 111.76% |
| Median List Price                             | 190,000  | 199,450 | 4.97%   |
| Median Sale Price                             | 192,500  | 195,000 | 1.30%   |
| Median Percent of Selling Price to List Price | 99.80%   | 97.46%  | -2.35%  |
| Median Days on Market to Sale                 | 19.50    | 34.50   | 76.92%  |
| End of Month Inventory                        | 75       | 103     | 37.33%  |
| Months Supply of Inventory                    | 3.08     | 4.40    | 42.71%  |

Absorption: Last 12 months, an Average of 23 Sales/Month Active Inventory as of November 30, 2022 = 103

#### Months Supply of Inventory (MSI) Increases

The total housing inventory at the end of November 2022 rose 37.33% to 103 existing homes available for sale. Over the last 12 months this area has had an average of 23 closed sales per month. This represents an unsold inventory index of 4.40 MSI for this period.

#### Median Days on Market Lengthens

The median number of 34.50 days that homes spent on the market before selling increased by 15.00 days or 76.92% in November 2022 compared to last year's same month at 19.50 DOM

#### Sales Success for November 2022 is Positive

Overall, with Median Prices going up and Days on Market increasing, the Listed versus Closed Ratio finished weak this month.

There were 36 New Listings in November 2022, up 111.76% from last year at 17. Furthermore, there were 16 Closed Listings this month versus last year at 24, a -33.33% decrease.

Closed versus Listed trends yielded a 44.4% ratio, down from previous year's, November 2021, at 141.2%, a 68.52% downswing. This will certainly create pressure on an increasing Monthï¿1/2s Supply of Inventory (MSI) in the months to come.

### MARKET SUMMARY

Report produced on Aug 09, 2023 for MLS Technology Inc.

Contact: MLS Technology Inc.

Phone: 918-663-7500

Email: support@mlstechnology.com