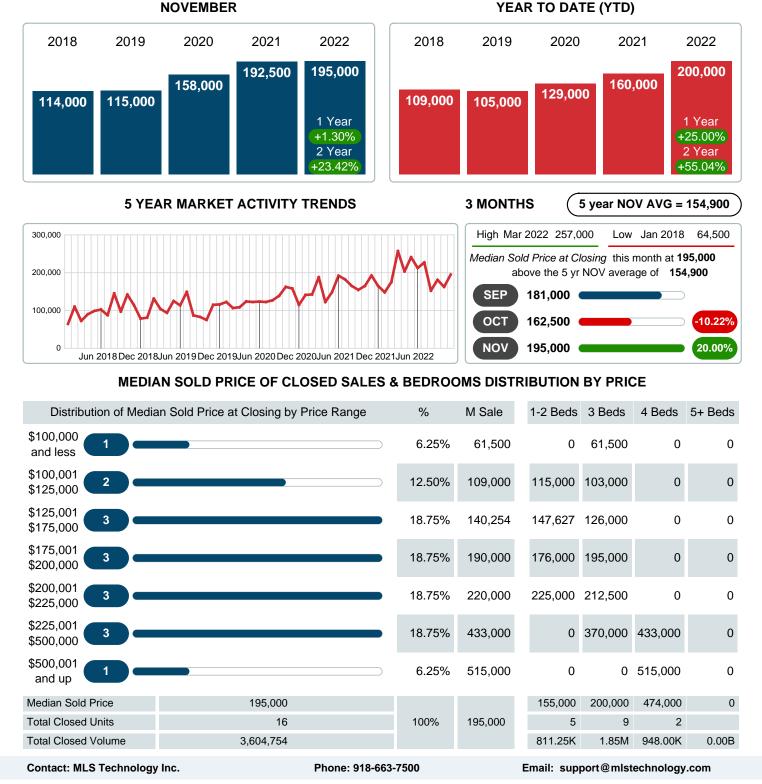

#### Median Sale Price Going Up

According to the preliminary trends, this market area has experienced some upward momentum with the increase of Median Price this month. Prices went up 1.30% in November 2022 to \$195,000 versus the previous year at \$192,500.

### MEDIAN SOLD PRICE AT CLOSING

Report produced on Aug 09, 2023 for MLS Technology Inc.

Area Delimited by County Of McIntosh - Residential Property Type