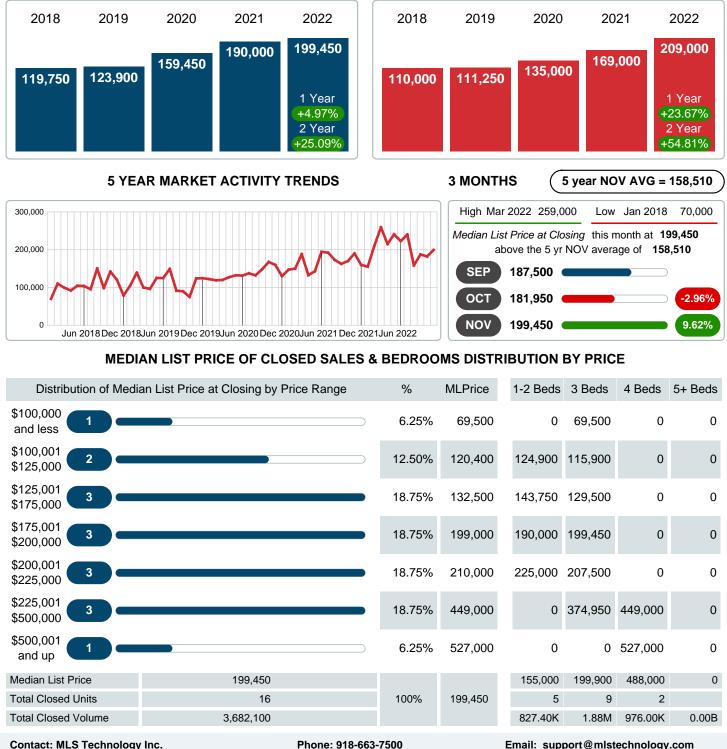

### MONTHLY INVENTORY ANALYSIS

Report produced on Aug 09, 2023 for MLS Technology Inc.

| Compared                                      | November |         |         |
|-----------------------------------------------|----------|---------|---------|
| Metrics                                       | 2021     | 2022    | +/-%    |
| Closed Listings                               | 24       | 16      | -33.33% |
| Pending Listings                              | 19       | 21      | 10.53%  |
| New Listings                                  | 17       | 36      | 111.76% |
| Median List Price                             | 190,000  | 199,450 | 4.97%   |
| Median Sale Price                             | 192,500  | 195,000 | 1.30%   |
| Median Percent of Selling Price to List Price | 99.80%   | 97.46%  | -2.35%  |
| Median Days on Market to Sale                 | 19.50    | 34.50   | 76.92%  |
| End of Month Inventory                        | 75       | 103     | 37.33%  |
| Months Supply of Inventory                    | 3.08     | 4.40    | 42.71%  |

#### Median Sale Price Going Up

According to the preliminary trends, this market area has experienced some upward momentum with the increase of Median Price this month. Prices went up 1.30% in November 2022 to \$195,000 versus the previous year at \$192,500.

### MEDIAN LIST PRICE AT CLOSING

Report produced on Aug 09, 2023 for MLS Technology Inc.

Contact: MLS Technology Inc. Reports produced and compiled by RE STATS Inc. Information is deemed reliable but not guaranteed. Does not reflect all market activity.

### MEDIAN SOLD PRICE AT CLOSING

Report produced on Aug 09, 2023 for MLS Technology Inc.

Area Delimited by County Of McIntosh - Residential Property Type