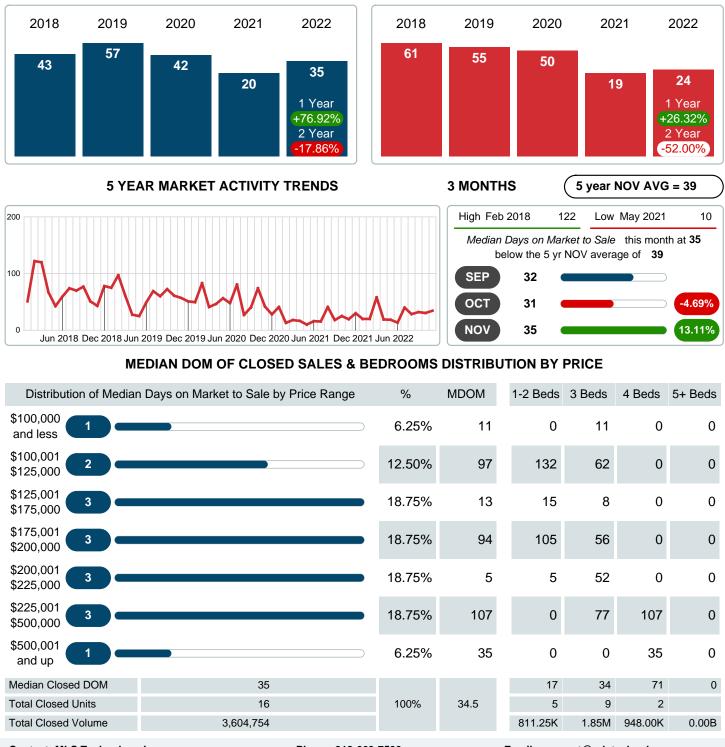

### MONTHLY INVENTORY ANALYSIS

Report produced on Aug 09, 2023 for MLS Technology Inc.

| Compared                                      | November |         |         |
|-----------------------------------------------|----------|---------|---------|
| Metrics                                       | 2021     | 2022    | +/-%    |
| Closed Listings                               | 24       | 16      | -33.33% |
| Pending Listings                              | 19       | 21      | 10.53%  |
| New Listings                                  | 17       | 36      | 111.76% |
| Median List Price                             | 190,000  | 199,450 | 4.97%   |
| Median Sale Price                             | 192,500  | 195,000 | 1.30%   |
| Median Percent of Selling Price to List Price | 99.80%   | 97.46%  | -2.35%  |
| Median Days on Market to Sale                 | 19.50    | 34.50   | 76.92%  |
| End of Month Inventory                        | 75       | 103     | 37.33%  |
| Months Supply of Inventory                    | 3.08     | 4.40    | 42.71%  |

#### Median Days on Market Lengthens

The median number of 34.50 days that homes spent on the market before selling increased by 15.00 days or 76.92% in November 2022 compared to last year's same month at 19.50 DOM

### MEDIAN DAYS ON MARKET TO SALE

Report produced on Aug 09, 2023 for MLS Technology Inc.

Contact: MLS Technology Inc.

Phone: 918-663-7500

Email: support@mlstechnology.com

**NOVEMBER** 