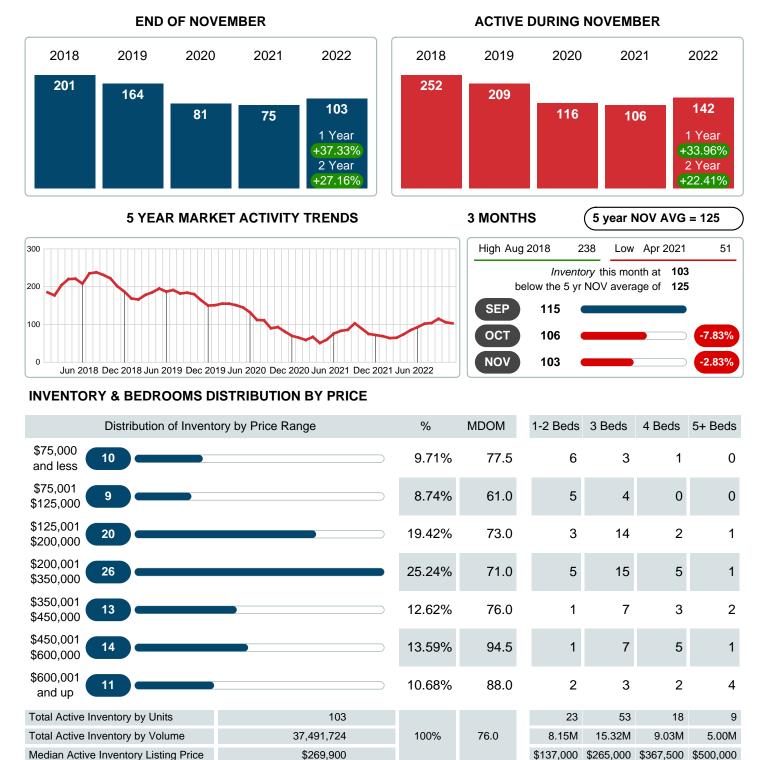

### MONTHLY INVENTORY ANALYSIS

Report produced on Aug 09, 2023 for MLS Technology Inc.

| Compared                                      | November |         |         |
|-----------------------------------------------|----------|---------|---------|
| Metrics                                       | 2021     | 2022    | +/-%    |
| Closed Listings                               | 24       | 16      | -33.33% |
| Pending Listings                              | 19       | 21      | 10.53%  |
| New Listings                                  | 17       | 36      | 111.76% |
| Median List Price                             | 190,000  | 199,450 | 4.97%   |
| Median Sale Price                             | 192,500  | 195,000 | 1.30%   |
| Median Percent of Selling Price to List Price | 99.80%   | 97.46%  | -2.35%  |
| Median Days on Market to Sale                 | 19.50    | 34.50   | 76.92%  |
| End of Month Inventory                        | 75       | 103     | 37.33%  |
| Months Supply of Inventory                    | 3.08     | 4.40    | 42.71%  |

Absorption: Last 12 months, an Average of 23 Sales/Month Active Inventory as of November 30, 2022 = 103

#### Months Supply of Inventory (MSI) Increases

The total housing inventory at the end of November 2022 rose 37.33% to 103 existing homes available for sale. Over the last 12 months this area has had an average of 23 closed sales per month. This represents an unsold inventory index of 4.40 MSI for this period.

### **ACTIVE INVENTORY**

Report produced on Aug 09, 2023 for MLS Technology Inc.

Contact: MLS Technology Inc.

Phone: 918-663-7500

Email: support@mlstechnology.com

Area Delimited by County Of McIntosh - Residential Property Type

## MONTHS SUPPLY of INVENTORY (MSI)

Report produced on Aug 09, 2023 for MLS Technology Inc.

**NOVEMBER** 