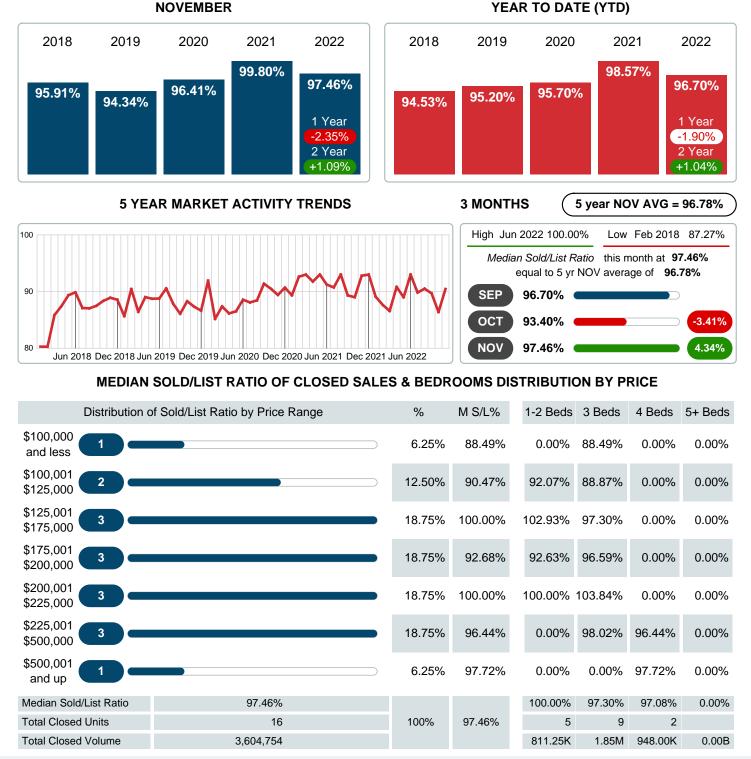

### MEDIAN PERCENT OF SELLING PRICE TO LISTING PRICE

Report produced on Aug 09, 2023 for MLS Technology Inc.

Contact: MLS Technology Inc.

Phone: 918-663-7500

Email: support@mlstechnology.com

RELLDATUM