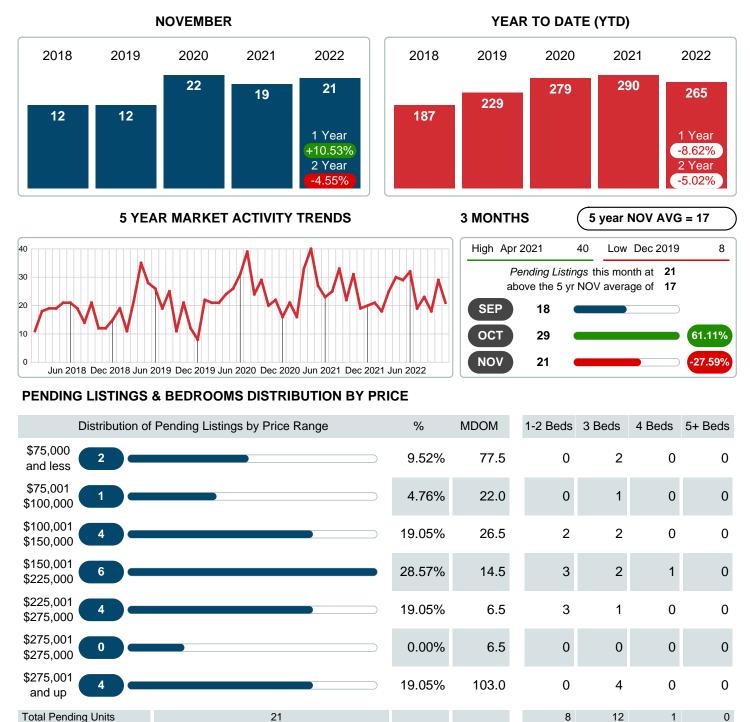

### MONTHLY INVENTORY ANALYSIS

Report produced on Aug 09, 2023 for MLS Technology Inc.

| Compared                                      | November |         |         |
|-----------------------------------------------|----------|---------|---------|
| Metrics                                       | 2021     | 2022    | +/-%    |
| Closed Listings                               | 24       | 16      | -33.33% |
| Pending Listings                              | 19       | 21      | 10.53%  |
| New Listings                                  | 17       | 36      | 111.76% |
| Median List Price                             | 190,000  | 199,450 | 4.97%   |
| Median Sale Price                             | 192,500  | 195,000 | 1.30%   |
| Median Percent of Selling Price to List Price | 99.80%   | 97.46%  | -2.35%  |
| Median Days on Market to Sale                 | 19.50    | 34.50   | 76.92%  |
| End of Month Inventory                        | 75       | 103     | 37.33%  |
| Months Supply of Inventory                    | 3.08     | 4.40    | 42.71%  |

#### Sales Success for November 2022 is Positive

Overall, with Median Prices going up and Days on Market increasing, the Listed versus Closed Ratio finished weak this month.

There were 36 New Listings in November 2022, up 111.76% from last year at 17. Furthermore, there were 16 Closed Listings this month versus last year at 24, a -33.33% decrease.

### PENDING LISTINGS

Report produced on Aug 09, 2023 for MLS Technology Inc.

 Median Listing Price
 \$190,000

 Contact: MLS Technology Inc.
 Phone: 91

4,067,600

**Total Pending Volume** 

Phone: 918-663-7500

100%

22.0

Email: support@mlstechnology.com

2.31M

\$205,000 \$189,000 \$207,700

207.70K

1.55M

Reports produced and compiled by RE STATS Inc. Information is deemed reliable but not guaranteed. Does not reflect all market activity.