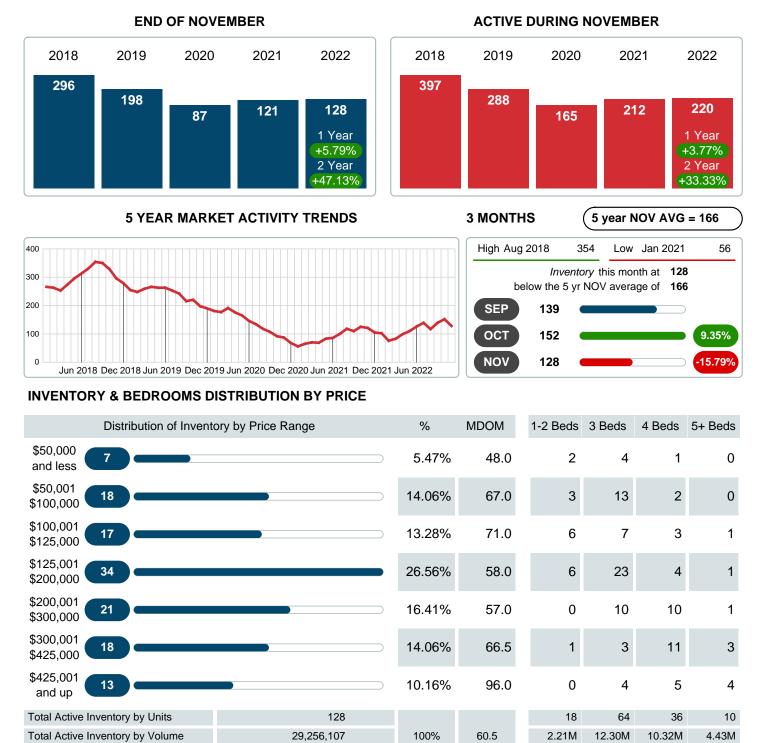

## **ACTIVE INVENTORY**

Report produced on Aug 09, 2023 for MLS Technology Inc.

Contact: MLS Technology Inc.

Median Active Inventory Listing Price

Phone: 918-663-7500

Email: support@mlstechnology.com

\$112,950 \$149,500 \$262,745 \$372,500

#### Months Supply of Inventory (MSI) Increases

The total housing inventory at the end of November 2022 rose 5.79% to 128 existing homes available for sale. Over the last 12 months this area has had an average of 81 closed sales per month. This represents an unsold inventory index of 1.59 MSI for this period.

Absorption: Last 12 months, an Average of 81 Sales/Month Active Inventory as of November 30, 2022 = 128