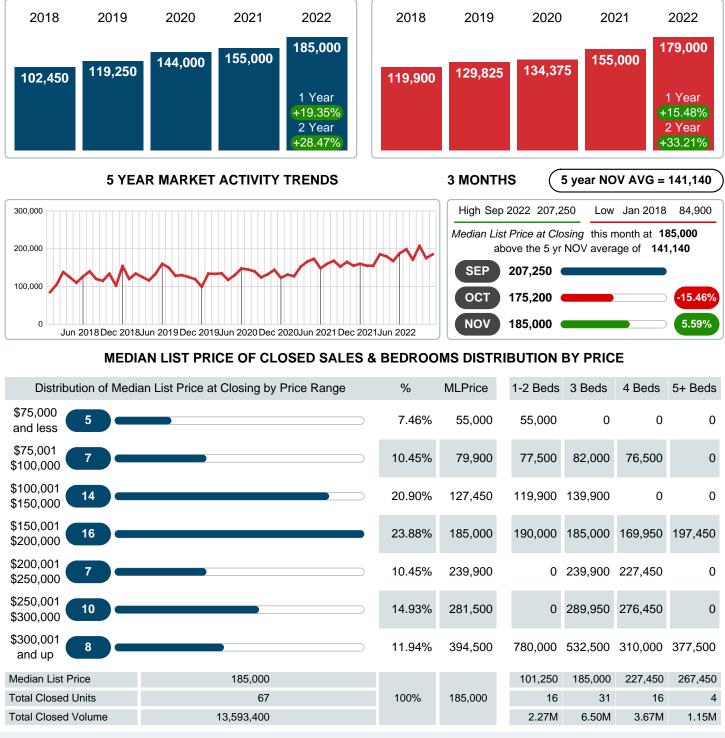

## MEDIAN LIST PRICE AT CLOSING

Report produced on Aug 09, 2023 for MLS Technology Inc.

Contact: MLS Technology Inc.

Phone: 918-663-7500

Email: support@mlstechnology.com

Area Delimited by County Of Washington - Residential Property Type

#### Median Sale Price Going Up

According to the preliminary trends, this market area has experienced some upward momentum with the increase of Median Price this month. Prices went up 11.25% in November 2022 to \$178,000 versus the previous year at \$160,000.

#### Sales Success for November 2022 is Positive

Overall, with Median Prices going up and Days on Market increasing, the Listed versus Closed Ratio finished strong this month.

There were 68 New Listings in November 2022, down 21.84% from last year at 87. Furthermore, there were 67 Closed Listings this month versus last year at 83, a -19.28% decrease.