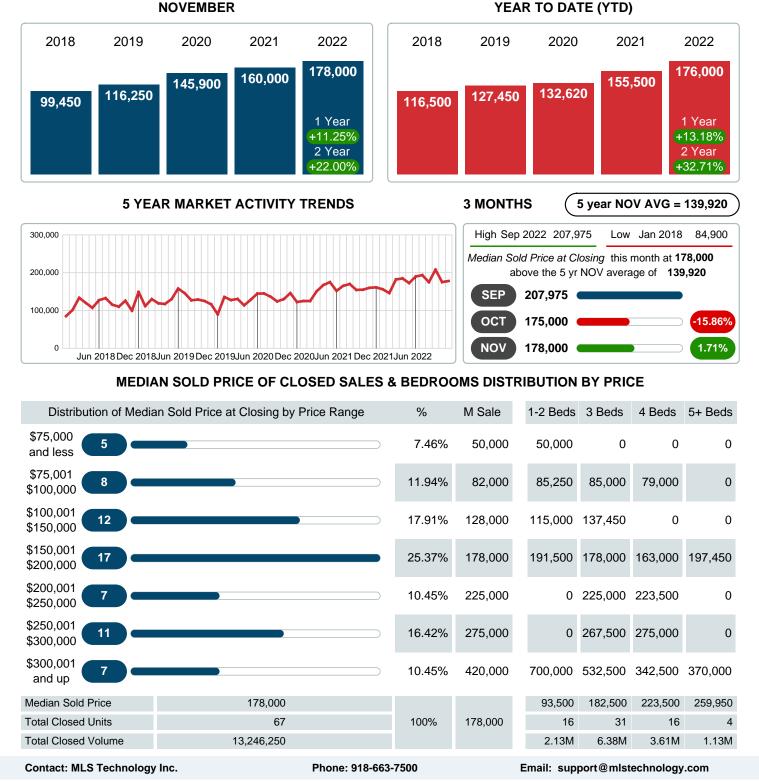

## MEDIAN SOLD PRICE AT CLOSING

Report produced on Aug 09, 2023 for MLS Technology Inc.

Area Delimited by County Of Washington - Residential Property Type

#### Median Sale Price Going Up

According to the preliminary trends, this market area has experienced some upward momentum with the increase of Median Price this month. Prices went up 11.25% in November 2022 to \$178,000 versus the previous year at \$160,000.

#### Median Days on Market Lengthens

The median number of 11.00 days that homes spent on the market before selling increased by 4.00 days or 57.14% in November 2022 compared to last year's same month at 7.00 DOM