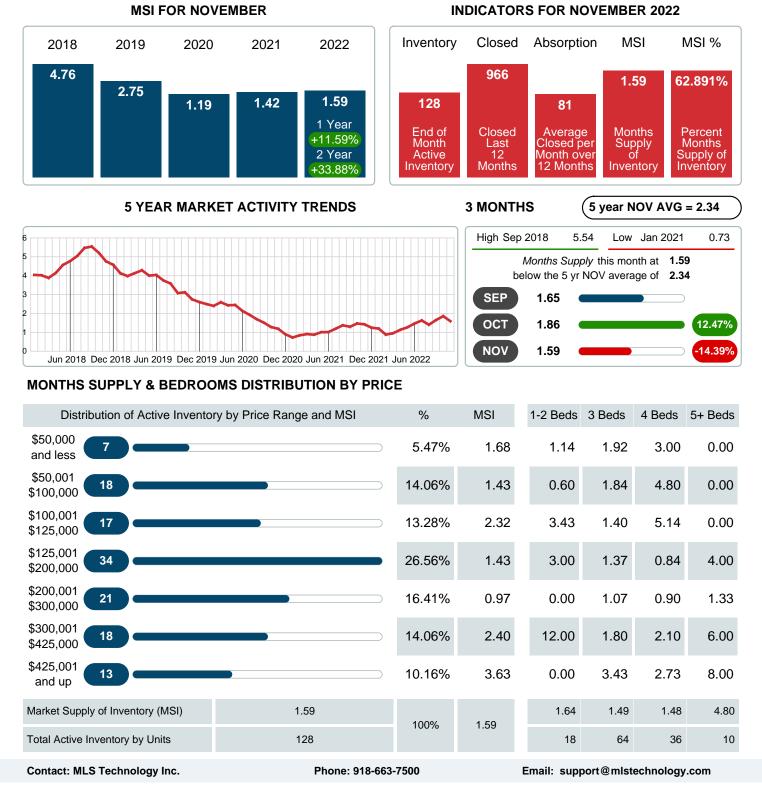

## MONTHS SUPPLY of INVENTORY (MSI)

Report produced on Aug 09, 2023 for MLS Technology Inc.

Area Delimited by County Of Washington - Residential Property Type

#### Months Supply of Inventory (MSI) Increases

The total housing inventory at the end of November 2022 rose 5.79% to 128 existing homes available for sale. Over the last 12 months this area has had an average of 81 closed sales per month. This represents an unsold inventory index of 1.59 MSI for this period.

Absorption: Last 12 months, an Average of 81 Sales/Month Active Inventory as of November 30, 2022 = 128