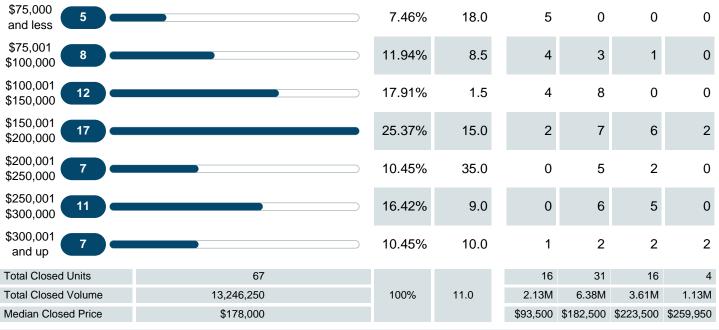

## PENDING LISTINGS

Report produced on Aug 09, 2023 for MLS Technology Inc.

Median Listing Price \$171,500

**Total Pending Volume** 

Contact: MLS Technology Inc.

Phone: 918-663-7500

100%

12.0