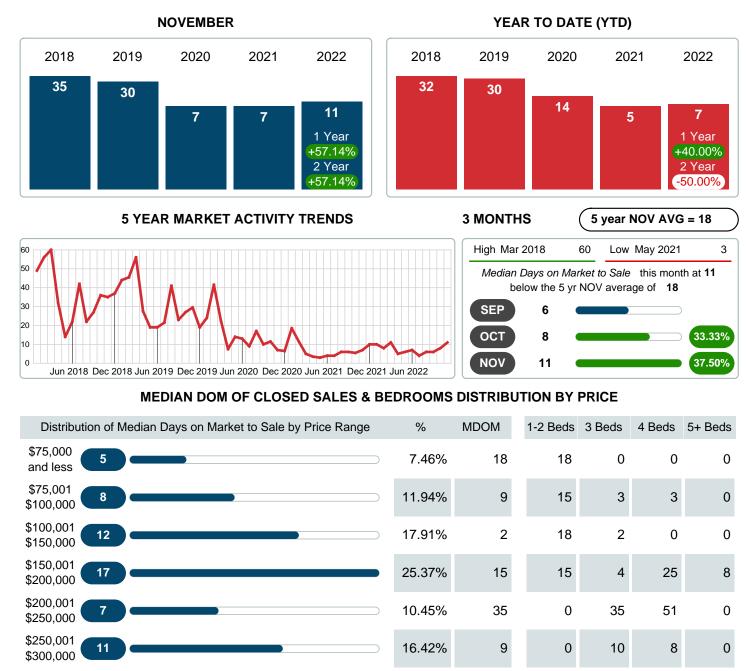

## MEDIAN DAYS ON MARKET TO SALE

Report produced on Aug 09, 2023 for MLS Technology Inc.

\$300,001 7 10.45% 10 76 8 16 and up Median Closed DOM 18 6 25 11 **Total Closed Units** 100% 11.0 16 31 16 67 **Total Closed Volume** 6.38M 13,246,250 2.13M 3.61M

#### Median Days on Market Lengthens

The median number of 11.00 days that homes spent on the market before selling increased by 4.00 days or 57.14% in November 2022 compared to last year's same month at 7.00 DOM