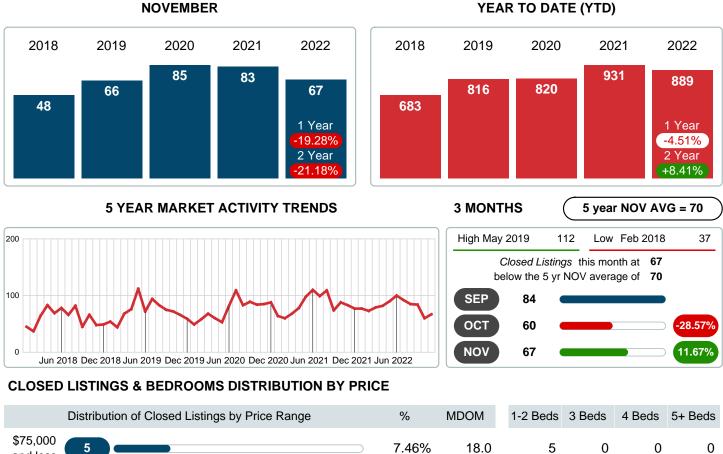

#### Sales Success for November 2022 is Positive

Overall, with Median Prices going up and Days on Market increasing, the Listed versus Closed Ratio finished strong this month.

There were 68 New Listings in November 2022, down 21.84% from last year at 87. Furthermore, there were 67 Closed Listings this month versus last year at 83, a -19.28% decrease.

Closed versus Listed trends yielded a 98.5% ratio, up from previous year's, November 2021, at 95.4%, a 3.28% upswing. This will certainly create pressure on an increasing Monthi 21/2s Supply of Inventory (MSI) in the months to come.

## **CLOSED LISTINGS**

Report produced on Aug 09, 2023 for MLS Technology Inc.

Contact: MLS Technology Inc.

Phone: 918-663-7500

Email: support@mlstechnology.com

## MEDIAN DAYS ON MARKET TO SALE

Report produced on Aug 09, 2023 for MLS Technology Inc.

\$300,001 7 10.45% 10 76 8 16 and up Median Closed DOM 18 6 25 11 **Total Closed Units** 100% 11.0 16 31 16 67 **Total Closed Volume** 6.38M 13,246,250 2.13M 3.61M