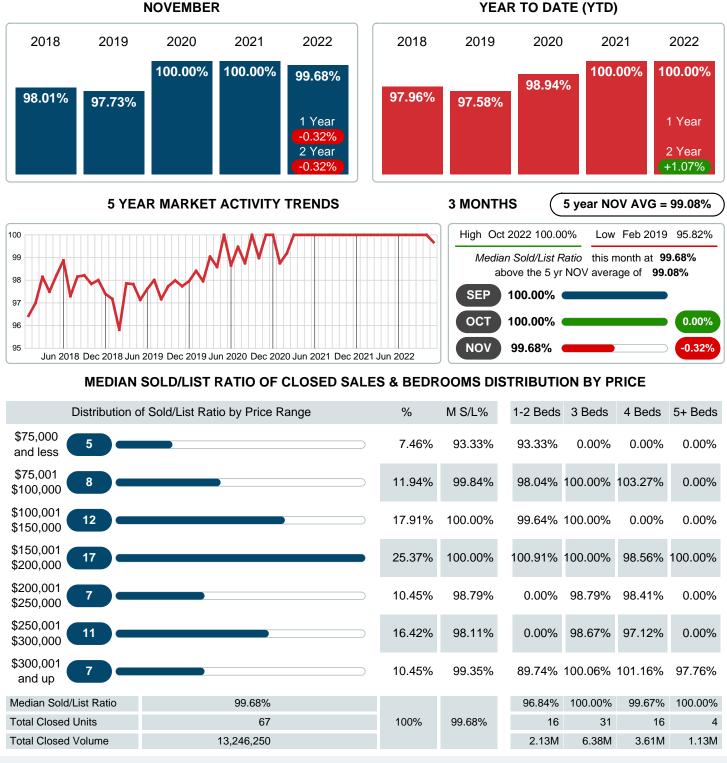

## MEDIAN PERCENT OF SELLING PRICE TO LISTING PRICE

Report produced on Aug 09, 2023 for MLS Technology Inc.

Contact: MLS Technology Inc.

Phone: 918-663-7500

Email: support@mlstechnology.com

Closed versus Listed trends yielded a 98.5% ratio, up from previous year's, November 2021, at 95.4%, a 3.28% upswing. This will certainly create pressure on an increasing Monthi 21/2s Supply of Inventory (MSI) in the months to come.