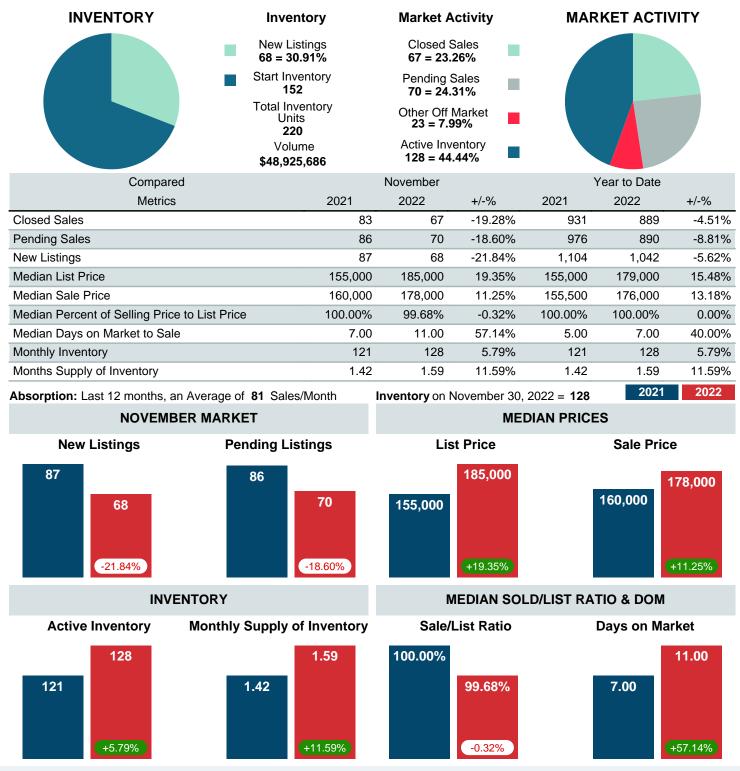

## MARKET SUMMARY

Report produced on Aug 09, 2023 for MLS Technology Inc.

Contact: MLS Technology Inc.

Phone: 918-663-7500

Email: support@mlstechnology.com

#### MONTHLY INVENTORY ANALYSIS

Report produced on Aug 09, 2023 for MLS Technology Inc.

| Compared                                      | November |         |         |
|-----------------------------------------------|----------|---------|---------|
| Metrics                                       | 2021     | 2022    | +/-%    |
| Closed Listings                               | 83       | 67      | -19.28% |
| Pending Listings                              | 86       | 70      | -18.60% |
| New Listings                                  | 87       | 68      | -21.84% |
| Median List Price                             | 155,000  | 185,000 | 19.35%  |
| Median Sale Price                             | 160,000  | 178,000 | 11.25%  |
| Median Percent of Selling Price to List Price | 100.00%  | 99.68%  | -0.32%  |
| Median Days on Market to Sale                 | 7.00     | 11.00   | 57.14%  |
| End of Month Inventory                        | 121      | 128     | 5.79%   |
| Months Supply of Inventory                    | 1.42     | 1.59    | 11.59%  |

Absorption: Last 12 months, an Average of 81 Sales/Month Active Inventory as of November 30, 2022 = 128

#### Months Supply of Inventory (MSI) Increases

The total housing inventory at the end of November 2022 rose 5.79% to 128 existing homes available for sale. Over the last 12 months this area has had an average of 81 closed sales per month. This represents an unsold inventory index of 1.59 MSI for this period.

#### Median Sale Price Going Up

According to the preliminary trends, this market area has experienced some upward momentum with the increase of Median Price this month. Prices went up 11.25% in November 2022 to \$178,000 versus the previous year at \$160,000.

#### Median Days on Market Lengthens

The median number of 11.00 days that homes spent on the market before selling increased by 4.00 days or 57.14% in November 2022 compared to last year's same month at 7.00 DOM

#### Sales Success for November 2022 is Positive

Overall, with Median Prices going up and Days on Market increasing, the Listed versus Closed Ratio finished strong this month.

There were 68 New Listings in November 2022, down 21.84% from last year at 87. Furthermore, there were 67 Closed Listings this month versus last year at 83, a -19.28% decrease.

Closed versus Listed trends yielded a 98.5% ratio, up from previous year's, November 2021, at 95.4%, a 3.28% upswing. This will certainly create pressure on an increasing Monthi 21/2s Supply of Inventory (MSI) in the months to come.