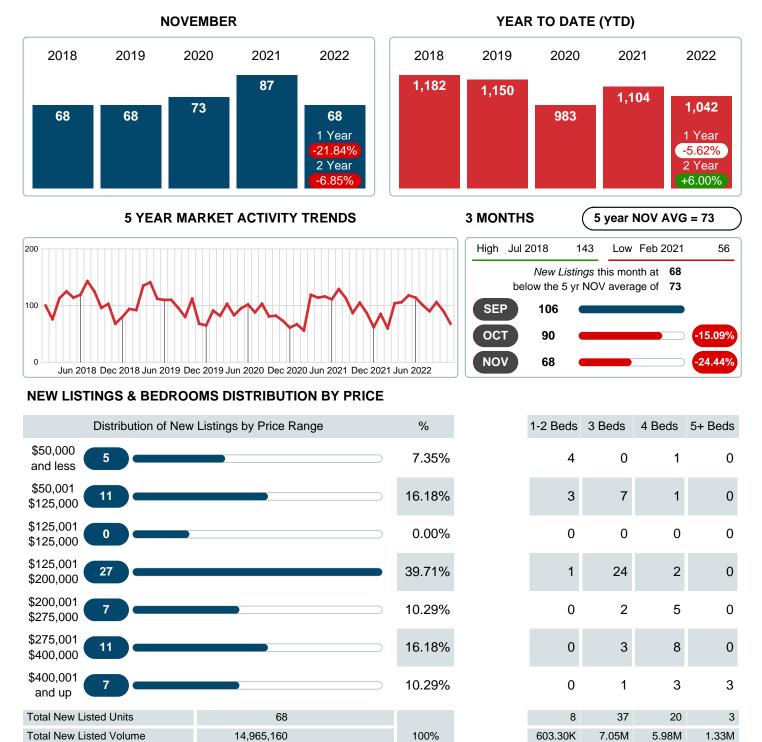

### **NEW LISTINGS**

Report produced on Aug 09, 2023 for MLS Technology Inc.

Phone: 918-663-7500

Email: support@mlstechnology.com

\$55,000 \$162,500 \$290,000 \$426,000

Reports produced and compiled by RE STATS Inc. Information is deemed reliable but not guaranteed. Does not reflect all market activity.

#### Sales Success for November 2022 is Positive

Overall, with Median Prices going up and Days on Market increasing, the Listed versus Closed Ratio finished strong this month.

There were 68 New Listings in November 2022, down 21.84% from last year at 87. Furthermore, there were 67 Closed Listings this month versus last year at 83, a -19.28% decrease.