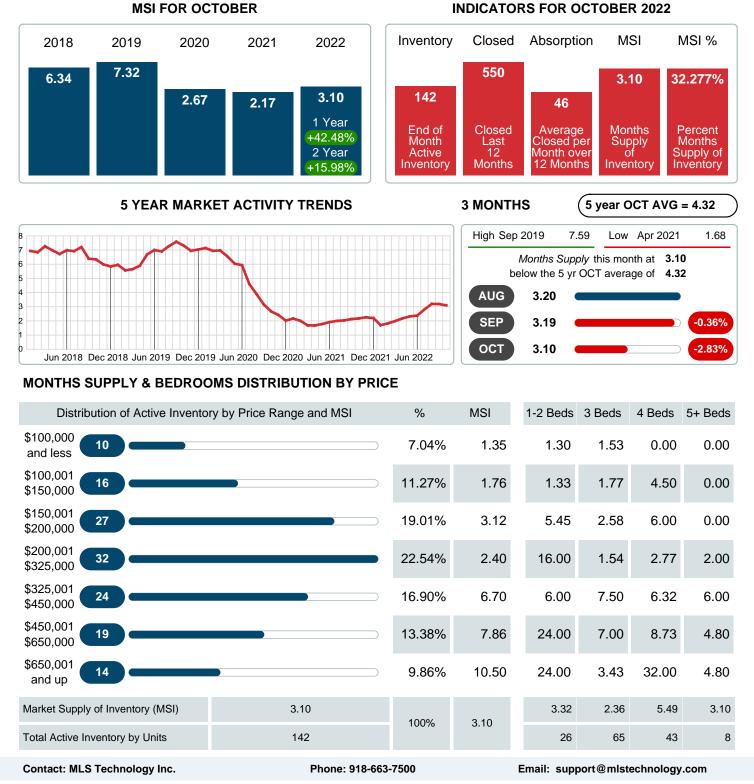

## MONTHS SUPPLY of INVENTORY (MSI)

Report produced on Aug 09, 2023 for MLS Technology Inc.

### Months Supply of Inventory (MSI) Increases

The total housing inventory at the end of October 2022 rose 31.48% to 142 existing homes available for sale. Over the last 12 months this area has had an average of 46 closed sales per month. This represents an unsold inventory index of 3.10 MSI for this period.

Absorption: Last 12 months, an Average of 46 Sales/Month Active Inventory as of October 31, 2022 = 142