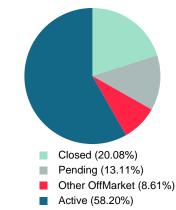

Absorption: Last 12 months, an Average of 46 Sales/Month Active Inventory as of October 31, 2022 = 142

## **ACTIVE INVENTORY**

Report produced on Aug 09, 2023 for MLS Technology Inc.

Reports produced and compiled by RE STATS Inc. Information is deemed reliable but not guaranteed. Does not reflect all market activity.