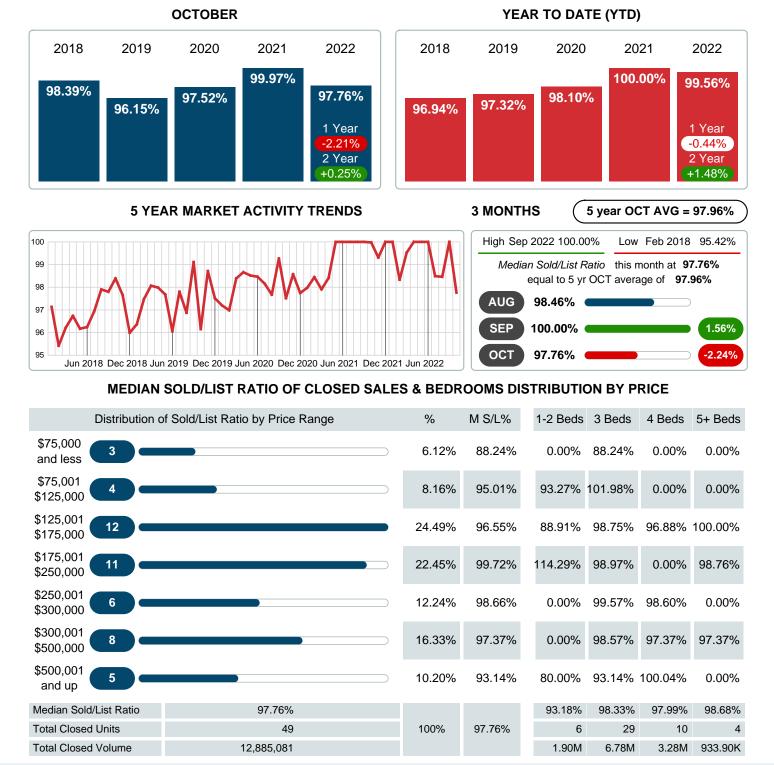

### Median Days on Market Lengthens

The median number of 18.00 days that homes spent on the market before selling increased by 4.00 days or 28.57% in October 2022 compared to last year's same month at 14.00 DOM

## MEDIAN PERCENT OF SELLING PRICE TO LISTING PRICE

Report produced on Aug 09, 2023 for MLS Technology Inc.

Contact: MLS Technology Inc.

Phone: 918-663-7500

Email: support@mlstechnology.com