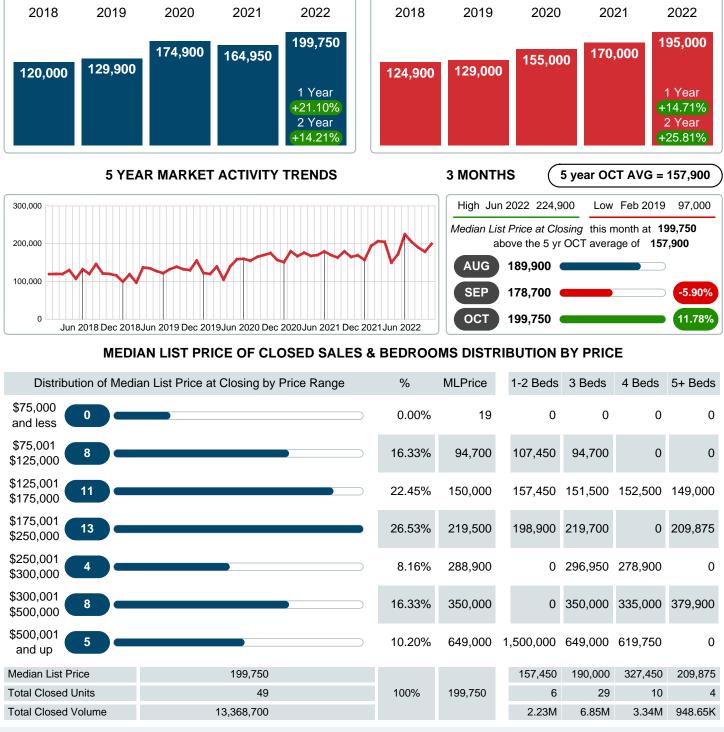

## MEDIAN LIST PRICE AT CLOSING

Report produced on Aug 09, 2023 for MLS Technology Inc.

Contact: MLS Technology Inc.

Phone: 918-663-7500

Email: support@mlstechnology.com

**OCTOBER** 

## MEDIAN SOLD PRICE AT CLOSING

Report produced on Aug 09, 2023 for MLS Technology Inc.

Reports produced and compiled by RE STATS Inc. Information is deemed reliable but not guaranteed. Does not reflect all market activity.

### Median Sale Price Going Up

According to the preliminary trends, this market area has experienced some upward momentum with the increase of Median Price this month. Prices went up 33.78% in October 2022 to \$213,050 versus the previous year at \$159,250.