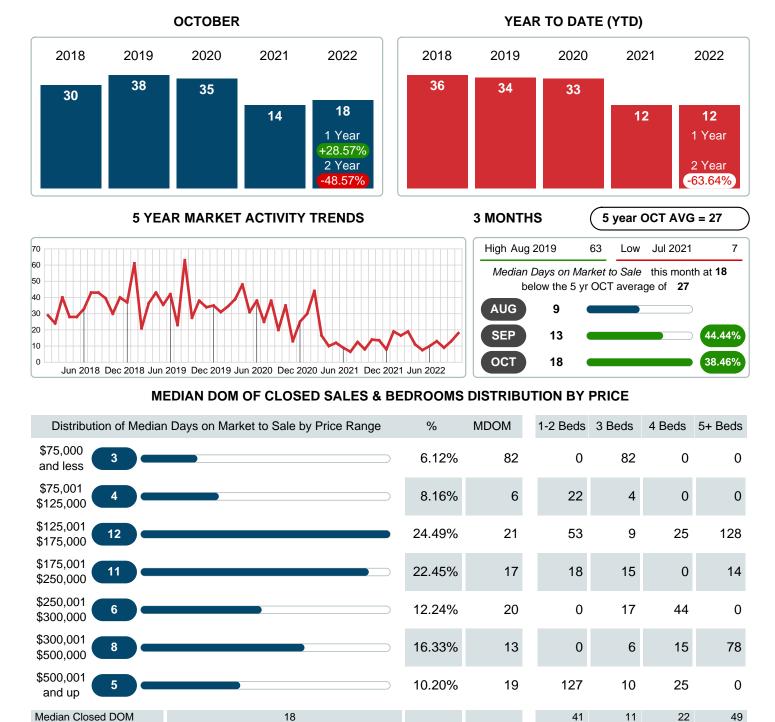

## MEDIAN DAYS ON MARKET TO SALE

Report produced on Aug 09, 2023 for MLS Technology Inc.

Reports produced and compiled by RE STATS Inc. Information is deemed reliable but not guaranteed. Does not reflect all market activity.

### Median Days on Market Lengthens

The median number of 18.00 days that homes spent on the market before selling increased by 4.00 days or 28.57% in October 2022 compared to last year's same month at 14.00 DOM