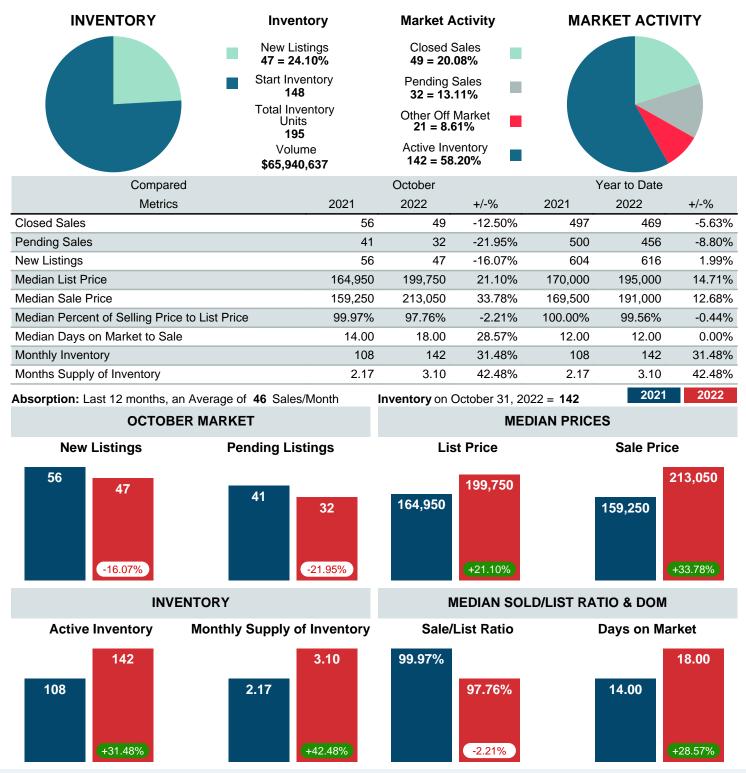

### MONTHLY INVENTORY ANALYSIS

Report produced on Aug 09, 2023 for MLS Technology Inc.

| Compared                                      | October |         |         |  |  |
|-----------------------------------------------|---------|---------|---------|--|--|
| Metrics                                       | 2021    | 2022    | +/-%    |  |  |
| Closed Listings                               | 56      | 49      | -12.50% |  |  |
| Pending Listings                              | 41      | 32      | -21.95% |  |  |
| New Listings                                  | 56      | 47      | -16.07% |  |  |
| Median List Price                             | 164,950 | 199,750 | 21.10%  |  |  |
| Median Sale Price                             | 159,250 | 213,050 | 33.78%  |  |  |
| Median Percent of Selling Price to List Price | 99.97%  | 97.76%  | -2.21%  |  |  |
| Median Days on Market to Sale                 | 14.00   | 18.00   | 28.57%  |  |  |
| End of Month Inventory                        | 108     | 142     | 31.48%  |  |  |
| Months Supply of Inventory                    | 2.17    | 3.10    | 42.48%  |  |  |

Absorption: Last 12 months, an Average of 46 Sales/Month Active Inventory as of October 31, 2022 = 142

### Months Supply of Inventory (MSI) Increases

The total housing inventory at the end of October 2022 rose 31.48% to 142 existing homes available for sale. Over the last 12 months this area has had an average of 46 closed sales per month. This represents an unsold inventory index of 3.10 MSI for this period.

### Sales Success for October 2022 is Positive

Overall, with Median Prices going up and Days on Market increasing, the Listed versus Closed Ratio finished strong this month.

There were 47 New Listings in October 2022, down 16.07% from last year at 56. Furthermore, there were 49 Closed Listings this month versus last year at 56, a -12.50% decrease.

Closed versus Listed trends yielded a 104.3% ratio, up from previous year's, October 2021, at 100.0%, a 4.26% upswing. This will certainly create pressure on an increasing Monthi 21/2s Supply of Inventory (MSI) in the months to come.

## MARKET SUMMARY

Report produced on Aug 09, 2023 for MLS Technology Inc.

Contact: MLS Technology Inc.

Phone: 918-663-7500

Email: support@mlstechnology.com