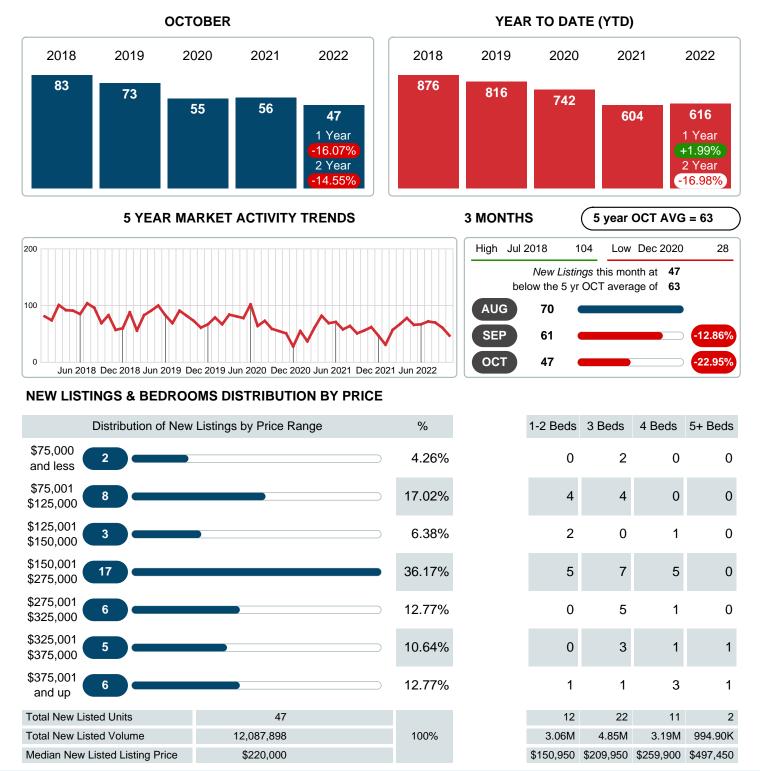

### MONTHLY INVENTORY ANALYSIS

Report produced on Aug 09, 2023 for MLS Technology Inc.

| Compared                                      | October |         |         |  |  |
|-----------------------------------------------|---------|---------|---------|--|--|
| Metrics                                       | 2021    | 2022    | +/-%    |  |  |
| Closed Listings                               | 56      | 49      | -12.50% |  |  |
| Pending Listings                              | 41      | 32      | -21.95% |  |  |
| New Listings                                  | 56      | 47      | -16.07% |  |  |
| Median List Price                             | 164,950 | 199,750 | 21.10%  |  |  |
| Median Sale Price                             | 159,250 | 213,050 | 33.78%  |  |  |
| Median Percent of Selling Price to List Price | 99.97%  | 97.76%  | -2.21%  |  |  |
| Median Days on Market to Sale                 | 14.00   | 18.00   | 28.57%  |  |  |
| End of Month Inventory                        | 108     | 142     | 31.48%  |  |  |
| Months Supply of Inventory                    | 2.17    | 3.10    | 42.48%  |  |  |

### Sales Success for October 2022 is Positive

Overall, with Median Prices going up and Days on Market increasing, the Listed versus Closed Ratio finished strong this month.

There were 47 New Listings in October 2022, down 16.07% from last year at 56. Furthermore, there were 49 Closed Listings this month versus last year at 56, a -12.50% decrease.

### **NEW LISTINGS**

Report produced on Aug 09, 2023 for MLS Technology Inc.

Contact: MLS Technology Inc.

Phone: 918-663-7500

Email: support@mlstechnology.com

Total Active Inventory by Units

Total Active Inventory by Volume