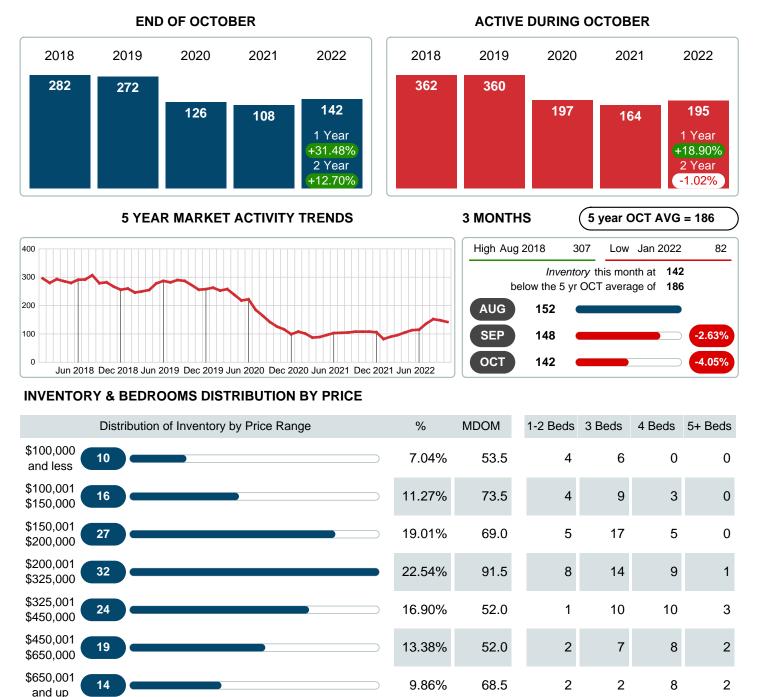

## **ACTIVE INVENTORY**

Report produced on Aug 09, 2023 for MLS Technology Inc.

Reports produced and compiled by RE STATS Inc. Information is deemed reliable but not guaranteed. Does not reflect all market activity.

Absorption: Last 12 months, an Average of 46 Sales/Month Active Inventory as of October 31, 2022 = 142

50,837,888

\$259,900

142

Phone: 918-663-7500

100%

63.5

8

4.10M

43

18.33M

26

7.87M

65

\$207,250 \$219,000 \$349,000 \$453,950

20.54M

Email: support@mlstechnology.com