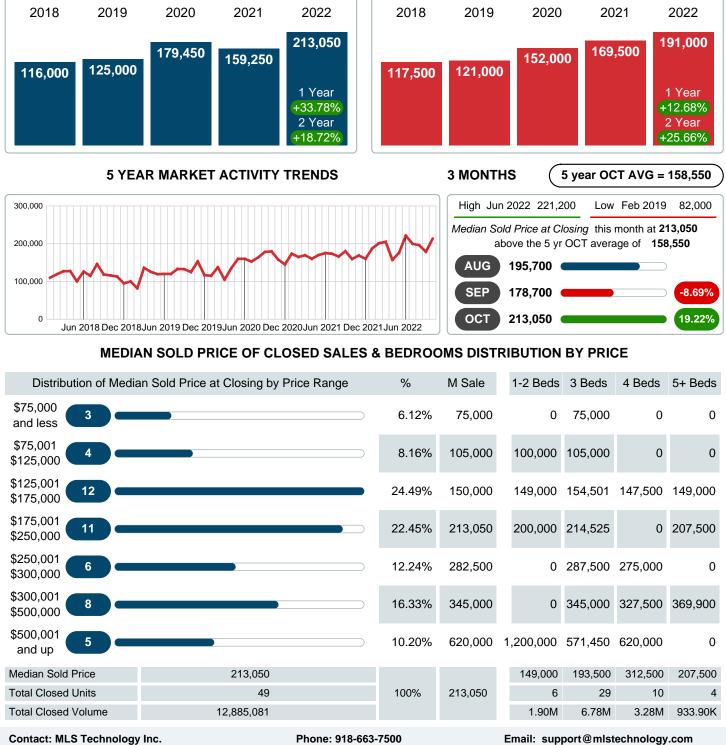

### Median Sale Price Going Up

According to the preliminary trends, this market area has experienced some upward momentum with the increase of Median Price this month. Prices went up 33.78% in October 2022 to \$213,050 versus the previous year at \$159,250.

### Median Days on Market Lengthens

The median number of 18.00 days that homes spent on the market before selling increased by 4.00 days or 28.57% in October 2022 compared to last year's same month at 14.00 DOM

## MEDIAN SOLD PRICE AT CLOSING

Report produced on Aug 09, 2023 for MLS Technology Inc.

Reports produced and compiled by RE STATS Inc. Information is deemed reliable but not guaranteed. Does not reflect all market activity.

## MEDIAN PERCENT OF SELLING PRICE TO LISTING PRICE

Report produced on Aug 09, 2023 for MLS Technology Inc.

Contact: MLS Technology Inc.

Phone: 918-663-7500

Email: support@mlstechnology.com