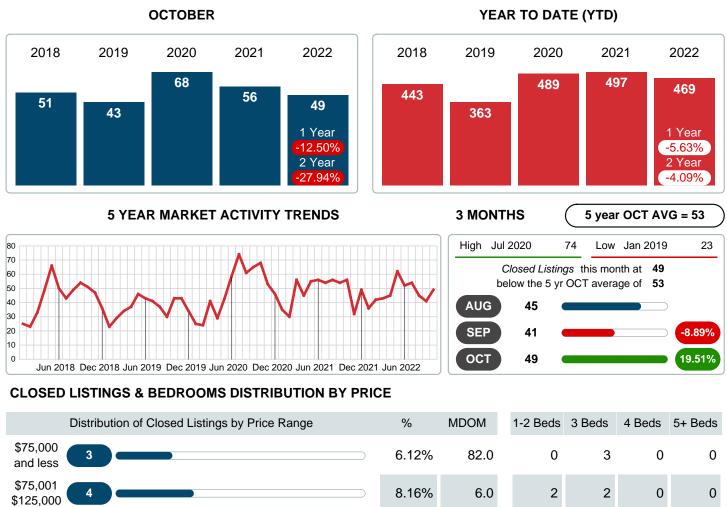

### MONTHLY INVENTORY ANALYSIS

Report produced on Aug 09, 2023 for MLS Technology Inc.

| Compared                                      | October |         |         |  |  |
|-----------------------------------------------|---------|---------|---------|--|--|
| Metrics                                       | 2021    | 2022    | +/-%    |  |  |
| Closed Listings                               | 56      | 49      | -12.50% |  |  |
| Pending Listings                              | 41      | 32      | -21.95% |  |  |
| New Listings                                  | 56      | 47      | -16.07% |  |  |
| Median List Price                             | 164,950 | 199,750 | 21.10%  |  |  |
| Median Sale Price                             | 159,250 | 213,050 | 33.78%  |  |  |
| Median Percent of Selling Price to List Price | 99.97%  | 97.76%  | -2.21%  |  |  |
| Median Days on Market to Sale                 | 14.00   | 18.00   | 28.57%  |  |  |
| End of Month Inventory                        | 108     | 142     | 31.48%  |  |  |
| Months Supply of Inventory                    | 2.17    | 3.10    | 42.48%  |  |  |

### Sales Success for October 2022 is Positive

Overall, with Median Prices going up and Days on Market increasing, the Listed versus Closed Ratio finished strong this month.

There were 47 New Listings in October 2022, down 16.07% from last year at 56. Furthermore, there were 49 Closed Listings this month versus last year at 56, a -12.50% decrease.

## **CLOSED LISTINGS**

Report produced on Aug 09, 2023 for MLS Technology Inc.

| \$125,000                        |            | 8.16%  | 6.0  | 2         | 2         | 0         | 0         |
|----------------------------------|------------|--------|------|-----------|-----------|-----------|-----------|
| \$125,001<br>\$175,000 <b>12</b> |            | 24.49% | 20.5 | 2         | 7         | 2         | 1         |
| \$175,001<br>\$250,000           |            | 22.45% | 17.0 | 1         | 8         | 0         | 2         |
| \$250,001 6 <b>6</b>             |            | 12.24% | 20.0 | 0         | 4         | 2         | 0         |
| \$300,001 <b>8</b>               |            | 16.33% | 13.0 | 0         | 2         | 5         | 1         |
| \$500,001 <b>5</b>               |            | 10.20% | 19.0 | 1         | 3         | 1         | 0         |
| Total Closed Units               | 49         |        |      | 6         | 29        | 10        | 4         |
| Total Closed Volume              | 12,885,081 | 100%   | 18.0 | 1.90M     | 6.78M     | 3.28M     | 933.90K   |
| Median Closed Price              | \$213,050  |        |      | \$149,000 | \$193,500 | \$312,500 | \$207,500 |