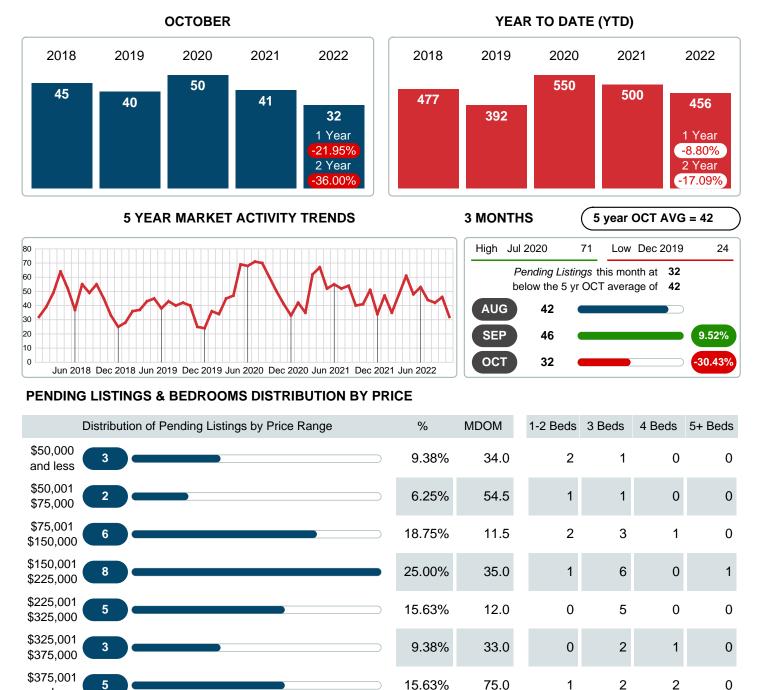

### MONTHLY INVENTORY ANALYSIS

Report produced on Aug 09, 2023 for MLS Technology Inc.

| Compared                                      | October |         |         |  |  |
|-----------------------------------------------|---------|---------|---------|--|--|
| Metrics                                       | 2021    | 2022    | +/-%    |  |  |
| Closed Listings                               | 56      | 49      | -12.50% |  |  |
| Pending Listings                              | 41      | 32      | -21.95% |  |  |
| New Listings                                  | 56      | 47      | -16.07% |  |  |
| Median List Price                             | 164,950 | 199,750 | 21.10%  |  |  |
| Median Sale Price                             | 159,250 | 213,050 | 33.78%  |  |  |
| Median Percent of Selling Price to List Price | 99.97%  | 97.76%  | -2.21%  |  |  |
| Median Days on Market to Sale                 | 14.00   | 18.00   | 28.57%  |  |  |
| End of Month Inventory                        | 108     | 142     | 31.48%  |  |  |
| Months Supply of Inventory                    | 2.17    | 3.10    | 42.48%  |  |  |

### Sales Success for October 2022 is Positive

Overall, with Median Prices going up and Days on Market increasing, the Listed versus Closed Ratio finished strong this month.

There were 47 New Listings in October 2022, down 16.07% from last year at 56. Furthermore, there were 49 Closed Listings this month versus last year at 56, a -12.50% decrease.

## PENDING LISTINGS

Report produced on Aug 09, 2023 for MLS Technology Inc.

Phone: 918-663-7500 Contact: MLS Technology Inc. Email: support@mlstechnology.com Reports produced and compiled by RE STATS Inc. Information is deemed reliable but not guaranteed. Does not reflect all market activity.