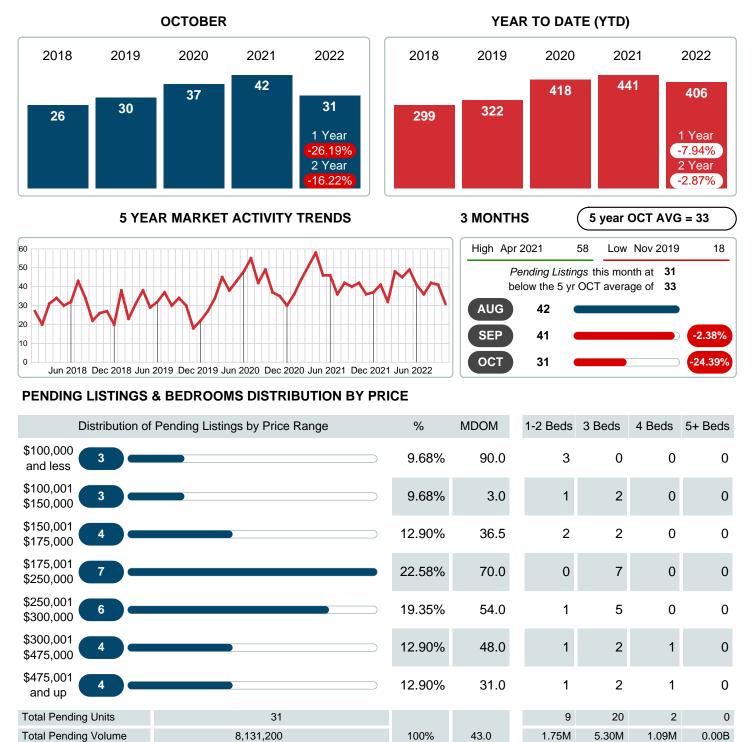

## MONTHLY INVENTORY ANALYSIS

Report produced on Aug 09, 2023 for MLS Technology Inc.

| Compared                                      | October |         |         |
|-----------------------------------------------|---------|---------|---------|
| Metrics                                       | 2021    | 2022    | +/-%    |
| Closed Listings                               | 44      | 35      | -20.45% |
| Pending Listings                              | 42      | 31      | -26.19% |
| New Listings                                  | 49      | 52      | 6.12%   |
| Median List Price                             | 137,950 | 195,000 | 41.36%  |
| Median Sale Price                             | 138,000 | 190,000 | 37.68%  |
| Median Percent of Selling Price to List Price | 100.00% | 97.70%  | -2.30%  |
| Median Days on Market to Sale                 | 15.50   | 18.00   | 16.13%  |
| End of Month Inventory                        | 109     | 183     | 67.89%  |
| Months Supply of Inventory                    | 2.61    | 4.47    | 71.65%  |

#### Sales Success for October 2022 is Positive

Overall, with Median Prices going up and Days on Market increasing, the Listed versus Closed Ratio finished weak this month.

There were 52 New Listings in October 2022, up **6.12%** from last year at 49. Furthermore, there were 35 Closed Listings this month versus last year at 44, a **-20.45%** decrease.

Closed versus Listed trends yielded a **67.3%** ratio, down from previous year's, October 2021, at **89.8%**, a **25.04%** downswing. This will certainly create pressure on an increasing Monthi $_{i}$  $_{2}$ s Supply of Inventory (MSI) in the months to come.

## PENDING LISTINGS

Report produced on Aug 09, 2023 for MLS Technology Inc.

Contact: MLS Technology Inc.

Median Listing Price

Phone: 918-663-7500

Email: support@mlstechnology.com

\$159,000 \$232,500 \$542,500