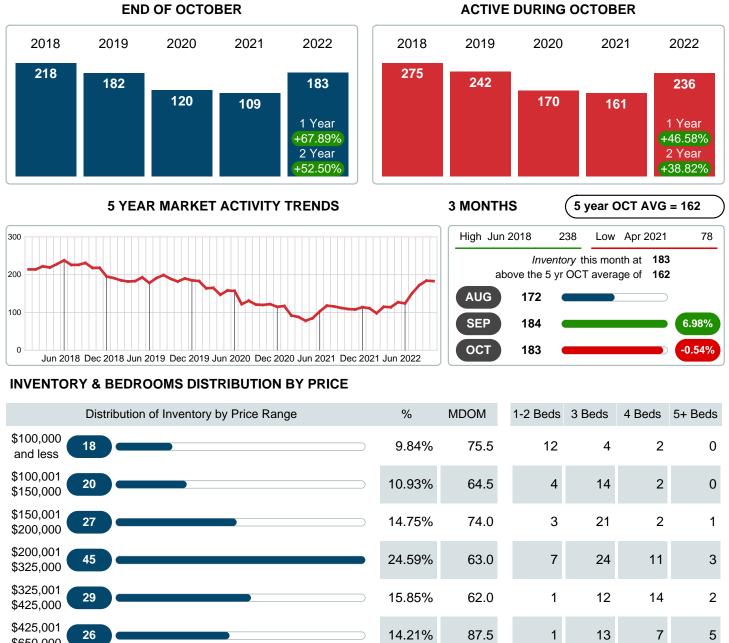

## MONTHLY INVENTORY ANALYSIS

Report produced on Aug 09, 2023 for MLS Technology Inc.

| Compared                                      | October |         |         |
|-----------------------------------------------|---------|---------|---------|
| Metrics                                       | 2021    | 2022    | +/-%    |
| Closed Listings                               | 44      | 35      | -20.45% |
| Pending Listings                              | 42      | 31      | -26.19% |
| New Listings                                  | 49      | 52      | 6.12%   |
| Median List Price                             | 137,950 | 195,000 | 41.36%  |
| Median Sale Price                             | 138,000 | 190,000 | 37.68%  |
| Median Percent of Selling Price to List Price | 100.00% | 97.70%  | -2.30%  |
| Median Days on Market to Sale                 | 15.50   | 18.00   | 16.13%  |
| End of Month Inventory                        | 109     | 183     | 67.89%  |
| Months Supply of Inventory                    | 2.61    | 4.47    | 71.65%  |

Absorption: Last 12 months, an Average of **41** Sales/Month Active Inventory as of October 31, 2022 = **183** 

#### Months Supply of Inventory (MSI) Increases

The total housing inventory at the end of October 2022 rose **67.89%** to 183 existing homes available for sale. Over the last 12 months this area has had an average of 41 closed sales per month. This represents an unsold inventory index of **4.47** MSI for this period.

## **ACTIVE INVENTORY**

Report produced on Aug 09, 2023 for MLS Technology Inc.

#### \$650,000 \$650,001 18 9.84% 70.0 0 and up Total Active Inventory by Units 183 28 Total Active Inventory by Volume 68,644,701 100% 67.0 4.37M 31.41M

Median Active Inventory Listing Price Contact: MLS Technology Inc.

Phone: 918-663-7500

Email: support@mlstechnology.com

6

94

\$118,000 \$243,250 \$339,945 \$495,000

Reports produced and compiled by RE STATS Inc. Information is deemed reliable but not guaranteed. Does not reflect all market activity.