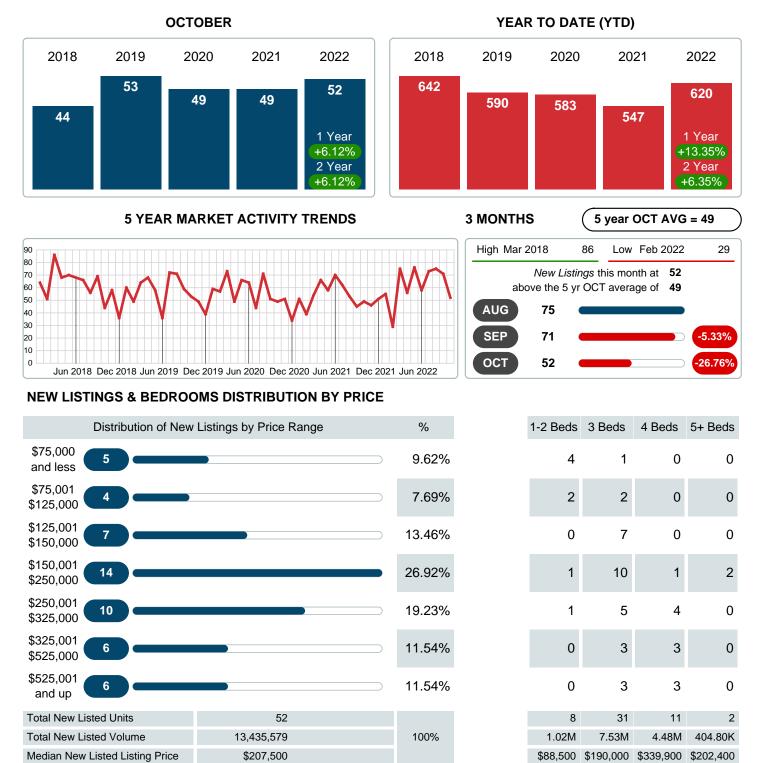

## MONTHLY INVENTORY ANALYSIS

Report produced on Aug 09, 2023 for MLS Technology Inc.

| Compared                                      | October |         |         |
|-----------------------------------------------|---------|---------|---------|
| Metrics                                       | 2021    | 2022    | +/-%    |
| Closed Listings                               | 44      | 35      | -20.45% |
| Pending Listings                              | 42      | 31      | -26.19% |
| New Listings                                  | 49      | 52      | 6.12%   |
| Median List Price                             | 137,950 | 195,000 | 41.36%  |
| Median Sale Price                             | 138,000 | 190,000 | 37.68%  |
| Median Percent of Selling Price to List Price | 100.00% | 97.70%  | -2.30%  |
| Median Days on Market to Sale                 | 15.50   | 18.00   | 16.13%  |
| End of Month Inventory                        | 109     | 183     | 67.89%  |
| Months Supply of Inventory                    | 2.61    | 4.47    | 71.65%  |

#### Sales Success for October 2022 is Positive

Overall, with Median Prices going up and Days on Market increasing, the Listed versus Closed Ratio finished weak this month.

There were 52 New Listings in October 2022, up **6.12%** from last year at 49. Furthermore, there were 35 Closed Listings this month versus last year at 44, a **-20.45%** decrease.

## **NEW LISTINGS**

Report produced on Aug 09, 2023 for MLS Technology Inc.

Contact: MLS Technology Inc.

Phone: 918-663-7500

Email: support@mlstechnology.com

RELEDATUM