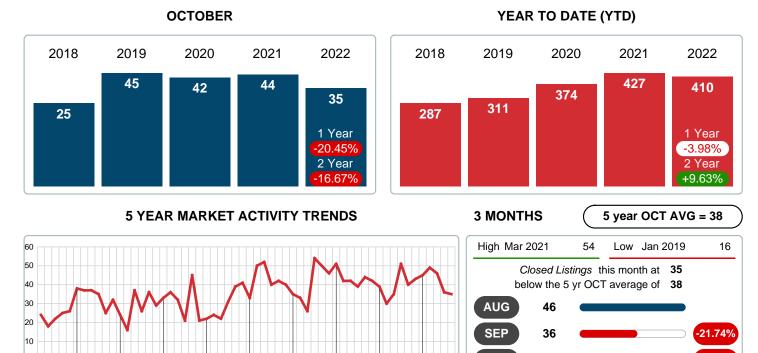

## MONTHLY INVENTORY ANALYSIS

Report produced on Aug 09, 2023 for MLS Technology Inc.

| Compared                                      | October |         |         |
|-----------------------------------------------|---------|---------|---------|
| Metrics                                       | 2021    | 2022    | +/-%    |
| Closed Listings                               | 44      | 35      | -20.45% |
| Pending Listings                              | 42      | 31      | -26.19% |
| New Listings                                  | 49      | 52      | 6.12%   |
| Median List Price                             | 137,950 | 195,000 | 41.36%  |
| Median Sale Price                             | 138,000 | 190,000 | 37.68%  |
| Median Percent of Selling Price to List Price | 100.00% | 97.70%  | -2.30%  |
| Median Days on Market to Sale                 | 15.50   | 18.00   | 16.13%  |
| End of Month Inventory                        | 109     | 183     | 67.89%  |
| Months Supply of Inventory                    | 2.61    | 4.47    | 71.65%  |

#### Months Supply of Inventory (MSI) Increases

The total housing inventory at the end of October 2022 rose **67.89%** to 183 existing homes available for sale. Over the last 12 months this area has had an average of 41 closed sales per month. This represents an unsold inventory index of **4.47** MSI for this period.

#### Sales Success for October 2022 is Positive

Overall, with Median Prices going up and Days on Market increasing, the Listed versus Closed Ratio finished weak this month.

There were 52 New Listings in October 2022, up **6.12%** from last year at 49. Furthermore, there were 35 Closed Listings this month versus last year at 44, a **-20.45%** decrease.

Closed versus Listed trends yielded a **67.3%** ratio, down from previous year's, October 2021, at **89.8%**, a **25.04%** downswing. This will certainly create pressure on an increasing Monthi $_{i}$  $_{2}$ s Supply of Inventory (MSI) in the months to come.

# CLOSED LISTINGS

Report produced on Aug 09, 2023 for MLS Technology Inc.

OCT

35

## **CLOSED LISTINGS & BEDROOMS DISTRIBUTION BY PRICE**

Jun 2018 Dec 2018 Jun 2019 Dec 2019 Jun 2020 Dec 2020 Jun 2021 Dec 2021 Jun 2022

|                        | Distribution of Closed Listings by Price Range | %      | MDOM | 1-2 Beds  | 3 Beds    | 4 Beds    | 5+ Beds |
|------------------------|------------------------------------------------|--------|------|-----------|-----------|-----------|---------|
| \$50,000<br>and less   |                                                | 2.86%  | 30.0 | 1         | 0         | 0         | 0       |
| \$50,001<br>\$100,000  | 4                                              | 11.43% | 21.0 | 3         | 1         | 0         | 0       |
| \$100,001<br>\$150,000 | 7                                              | 20.00% | 10.0 | 1         | 6         | 0         | 0       |
| \$150,001<br>\$200,000 | 8                                              | 22.86% | 20.0 | 1         | 6         | 1         | 0       |
| \$200,001<br>\$250,000 | 6                                              | 17.14% | 14.0 | 0         | 5         | 1         | 0       |
| \$250,001<br>\$350,000 | 5                                              | 14.29% | 3.0  | 2         | 3         | 0         | 0       |
| \$350,001<br>and up    | 4                                              | 11.43% | 30.0 | 1         | 3         | 0         | 0       |
| Total Close            | d Units 35                                     |        |      | 9         | 24        | 2         | 0       |
| Total Close            | d Volume 6,941,080                             | 100%   | 18.0 | 1.41M     | 5.13M     | 404.00K   | 0.00B   |
| Median Clo             | sed Price \$190,000                            |        |      | \$105,000 | \$197,500 | \$202,000 | \$0     |
|                        |                                                |        |      |           |           |           |         |