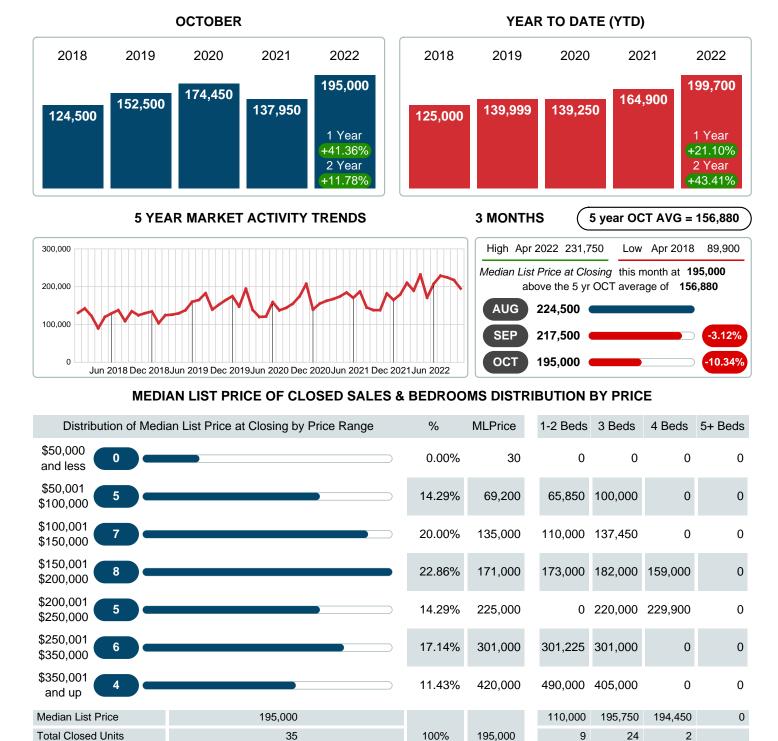

## MONTHLY INVENTORY ANALYSIS

Report produced on Aug 09, 2023 for MLS Technology Inc.

| Compared                                      | October |         |         |
|-----------------------------------------------|---------|---------|---------|
| Metrics                                       | 2021    | 2022    | +/-%    |
| Closed Listings                               | 44      | 35      | -20.45% |
| Pending Listings                              | 42      | 31      | -26.19% |
| New Listings                                  | 49      | 52      | 6.12%   |
| Median List Price                             | 137,950 | 195,000 | 41.36%  |
| Median Sale Price                             | 138,000 | 190,000 | 37.68%  |
| Median Percent of Selling Price to List Price | 100.00% | 97.70%  | -2.30%  |
| Median Days on Market to Sale                 | 15.50   | 18.00   | 16.13%  |
| End of Month Inventory                        | 109     | 183     | 67.89%  |
| Months Supply of Inventory                    | 2.61    | 4.47    | 71.65%  |

#### Median Sale Price Going Up

According to the preliminary trends, this market area has experienced some upward momentum with the increase of Median Price this month. Prices went up **37.68%** in October 2022 to \$190,000 versus the previous year at \$138,000.

## MEDIAN LIST PRICE AT CLOSING

Report produced on Aug 09, 2023 for MLS Technology Inc.

Reports produced and compiled by RE STATS Inc. Information is deemed reliable but not guaranteed. Does not reflect all market activity.

## MEDIAN SOLD PRICE AT CLOSING

Report produced on Aug 09, 2023 for MLS Technology Inc.

Contact: MLS Technology Inc.

Phone: 918-663-7500

Email: support@mlstechnology.com

Area Delimited by County Of Mayes - Residential Property Type