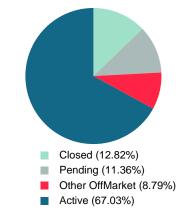

## **ACTIVE INVENTORY**

Report produced on Aug 09, 2023 for MLS Technology Inc.

#### \$650,000 \$650,001 18 9.84% 70.0 0 and up Total Active Inventory by Units 183 28 Total Active Inventory by Volume 68,644,701 100% 67.0 4.37M 31.41M

Median Active Inventory Listing Price Contact: MLS Technology Inc.

Phone: 918-663-7500

Email: support@mlstechnology.com

6

94

\$118,000 \$243,250 \$339,945 \$495,000

Reports produced and compiled by RE STATS Inc. Information is deemed reliable but not guaranteed. Does not reflect all market activity.