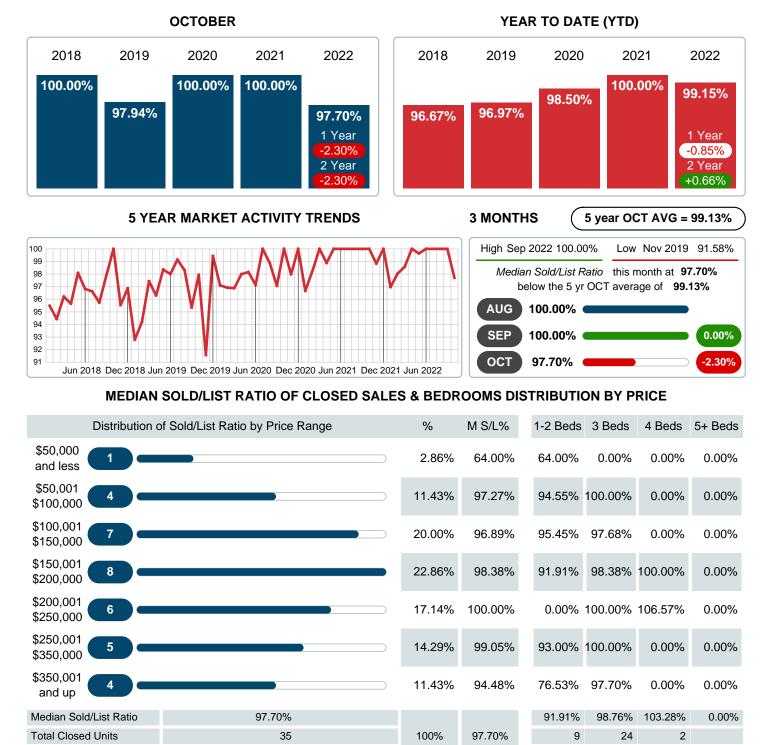

## MONTHLY INVENTORY ANALYSIS

Report produced on Aug 09, 2023 for MLS Technology Inc.

| Compared                                      | October |         |         |
|-----------------------------------------------|---------|---------|---------|
| Metrics                                       | 2021    | 2022    | +/-%    |
| Closed Listings                               | 44      | 35      | -20.45% |
| Pending Listings                              | 42      | 31      | -26.19% |
| New Listings                                  | 49      | 52      | 6.12%   |
| Median List Price                             | 137,950 | 195,000 | 41.36%  |
| Median Sale Price                             | 138,000 | 190,000 | 37.68%  |
| Median Percent of Selling Price to List Price | 100.00% | 97.70%  | -2.30%  |
| Median Days on Market to Sale                 | 15.50   | 18.00   | 16.13%  |
| End of Month Inventory                        | 109     | 183     | 67.89%  |
| Months Supply of Inventory                    | 2.61    | 4.47    | 71.65%  |

## MEDIAN PERCENT OF SELLING PRICE TO LISTING PRICE

Report produced on Aug 09, 2023 for MLS Technology Inc.

Contact: MLS Technology Inc.

**Total Closed Volume** 

Phone: 918-663-7500

Email: support@mlstechnology.com