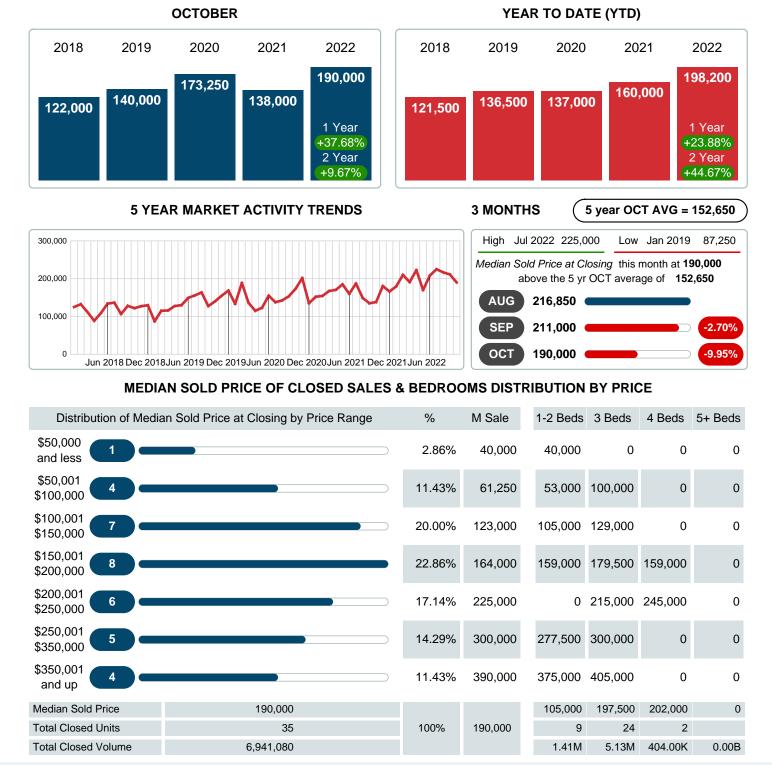

#### Median Sale Price Going Up

According to the preliminary trends, this market area has experienced some upward momentum with the increase of Median Price this month. Prices went up **37.68%** in October 2022 to \$190,000 versus the previous year at \$138,000.

#### Median Days on Market Lengthens

The median number of **18.00** days that homes spent on the market before selling increased by 2.50 days or **16.13%** in October 2022 compared to last year's same month at **15.50** DOM.

#### Months Supply of Inventory (MSI) Increases

The total housing inventory at the end of October 2022 rose **67.89%** to 183 existing homes available for sale. Over the last 12 months this area has had an average of 41 closed sales per month. This represents an unsold inventory index of **4.47** MSI for this period.

Absorption: Last 12 months, an Average of **41** Sales/Month Active Inventory as of October 31, 2022 = **183** 

## **CLOSED LISTINGS & BEDROOMS DISTRIBUTION BY PRICE**

Jun 2018 Dec 2018 Jun 2019 Dec 2019 Jun 2020 Dec 2020 Jun 2021 Dec 2021 Jun 2022

|                        | Distribution of Closed Listings by Price Range | %      | MDOM | 1-2 Beds  | 3 Beds    | 4 Beds    | 5+ Beds |
|------------------------|------------------------------------------------|--------|------|-----------|-----------|-----------|---------|
| \$50,000<br>and less   |                                                | 2.86%  | 30.0 | 1         | 0         | 0         | 0       |
| \$50,001<br>\$100,000  | 4                                              | 11.43% | 21.0 | 3         | 1         | 0         | 0       |
| \$100,001<br>\$150,000 | 7                                              | 20.00% | 10.0 | 1         | 6         | 0         | 0       |
| \$150,001<br>\$200,000 | 8                                              | 22.86% | 20.0 | 1         | 6         | 1         | 0       |
| \$200,001<br>\$250,000 | 6                                              | 17.14% | 14.0 | 0         | 5         | 1         | 0       |
| \$250,001<br>\$350,000 | 5                                              | 14.29% | 3.0  | 2         | 3         | 0         | 0       |
| \$350,001<br>and up    | 4                                              | 11.43% | 30.0 | 1         | 3         | 0         | 0       |
| Total Close            | d Units 35                                     |        |      | 9         | 24        | 2         | 0       |
| Total Close            | d Volume 6,941,080                             | 100%   | 18.0 | 1.41M     | 5.13M     | 404.00K   | 0.00B   |
| Median Clo             | sed Price \$190,000                            |        |      | \$105,000 | \$197,500 | \$202,000 | \$0     |
|                        |                                                |        |      |           |           |           |         |