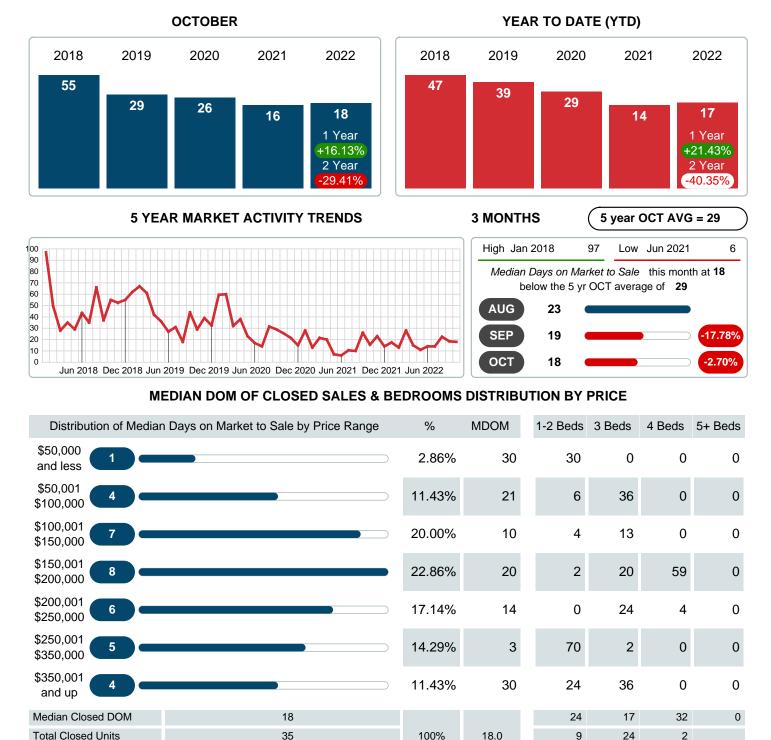

## MONTHLY INVENTORY ANALYSIS

Report produced on Aug 09, 2023 for MLS Technology Inc.

| Compared                                      | October |         |         |
|-----------------------------------------------|---------|---------|---------|
| Metrics                                       | 2021    | 2022    | +/-%    |
| Closed Listings                               | 44      | 35      | -20.45% |
| Pending Listings                              | 42      | 31      | -26.19% |
| New Listings                                  | 49      | 52      | 6.12%   |
| Median List Price                             | 137,950 | 195,000 | 41.36%  |
| Median Sale Price                             | 138,000 | 190,000 | 37.68%  |
| Median Percent of Selling Price to List Price | 100.00% | 97.70%  | -2.30%  |
| Median Days on Market to Sale                 | 15.50   | 18.00   | 16.13%  |
| End of Month Inventory                        | 109     | 183     | 67.89%  |
| Months Supply of Inventory                    | 2.61    | 4.47    | 71.65%  |

#### Median Days on Market Lengthens

The median number of **18.00** days that homes spent on the market before selling increased by 2.50 days or **16.13%** in October 2022 compared to last year's same month at **15.50** DOM.

## MEDIAN DAYS ON MARKET TO SALE

Report produced on Aug 09, 2023 for MLS Technology Inc.

Reports produced and compiled by RE STATS Inc. Information is deemed reliable but not guaranteed. Does not reflect all market activity.