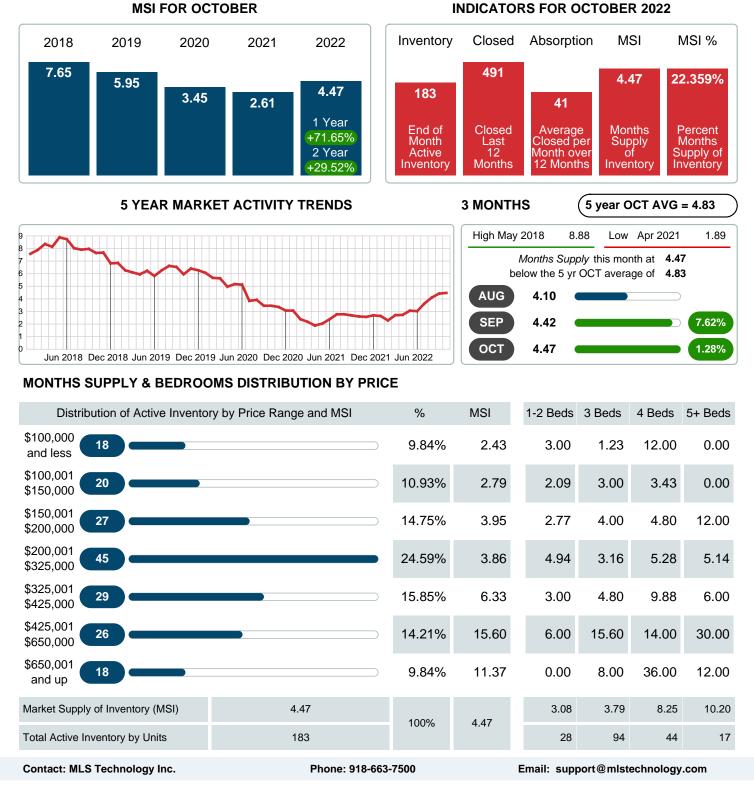

## MONTHLY INVENTORY ANALYSIS

Report produced on Aug 09, 2023 for MLS Technology Inc.

| Compared                                      | October |         |         |
|-----------------------------------------------|---------|---------|---------|
| Metrics                                       | 2021    | 2022    | +/-%    |
| Closed Listings                               | 44      | 35      | -20.45% |
| Pending Listings                              | 42      | 31      | -26.19% |
| New Listings                                  | 49      | 52      | 6.12%   |
| Median List Price                             | 137,950 | 195,000 | 41.36%  |
| Median Sale Price                             | 138,000 | 190,000 | 37.68%  |
| Median Percent of Selling Price to List Price | 100.00% | 97.70%  | -2.30%  |
| Median Days on Market to Sale                 | 15.50   | 18.00   | 16.13%  |
| End of Month Inventory                        | 109     | 183     | 67.89%  |
| Months Supply of Inventory                    | 2.61    | 4.47    | 71.65%  |

Absorption: Last 12 months, an Average of **41** Sales/Month Active Inventory as of October 31, 2022 = **183** 

#### Months Supply of Inventory (MSI) Increases

The total housing inventory at the end of October 2022 rose **67.89%** to 183 existing homes available for sale. Over the last 12 months this area has had an average of 41 closed sales per month. This represents an unsold inventory index of **4.47** MSI for this period.

## MONTHS SUPPLY of INVENTORY (MSI)

Report produced on Aug 09, 2023 for MLS Technology Inc.

Area Delimited by County Of Mayes - Residential Property Type

**Total Closed Volume** 

Contact: MLS Technology Inc.