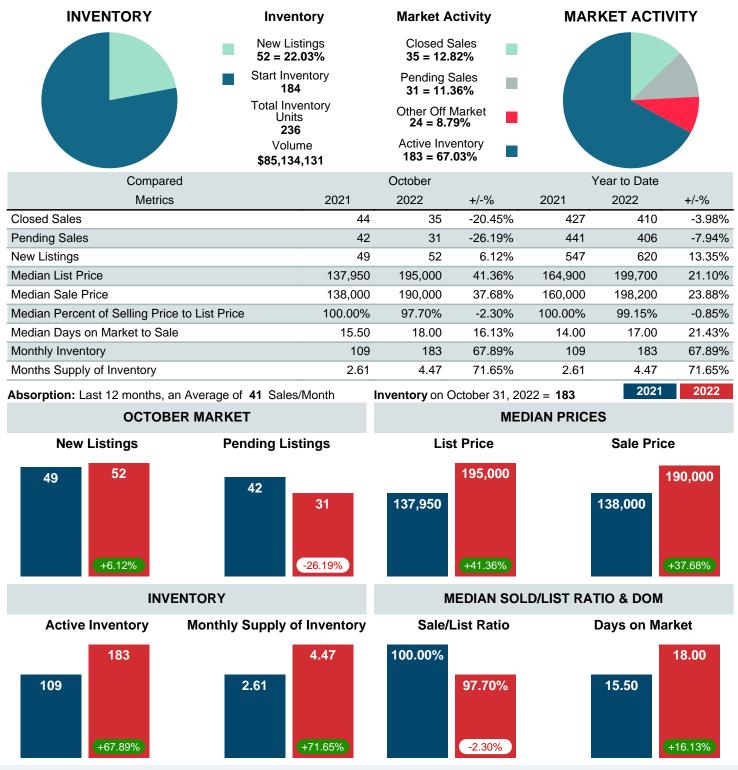

## MONTHLY INVENTORY ANALYSIS

Report produced on Aug 09, 2023 for MLS Technology Inc.

| Compared                                      | October |         |         |
|-----------------------------------------------|---------|---------|---------|
| Metrics                                       | 2021    | 2022    | +/-%    |
| Closed Listings                               | 44      | 35      | -20.45% |
| Pending Listings                              | 42      | 31      | -26.19% |
| New Listings                                  | 49      | 52      | 6.12%   |
| Median List Price                             | 137,950 | 195,000 | 41.36%  |
| Median Sale Price                             | 138,000 | 190,000 | 37.68%  |
| Median Percent of Selling Price to List Price | 100.00% | 97.70%  | -2.30%  |
| Median Days on Market to Sale                 | 15.50   | 18.00   | 16.13%  |
| End of Month Inventory                        | 109     | 183     | 67.89%  |
| Months Supply of Inventory                    | 2.61    | 4.47    | 71.65%  |

Absorption: Last 12 months, an Average of **41** Sales/Month Active Inventory as of October 31, 2022 = **183** 

#### Months Supply of Inventory (MSI) Increases

The total housing inventory at the end of October 2022 rose **67.89%** to 183 existing homes available for sale. Over the last 12 months this area has had an average of 41 closed sales per month. This represents an unsold inventory index of **4.47** MSI for this period.

#### Sales Success for October 2022 is Positive

Overall, with Median Prices going up and Days on Market increasing, the Listed versus Closed Ratio finished weak this month.

There were 52 New Listings in October 2022, up **6.12%** from last year at 49. Furthermore, there were 35 Closed Listings this month versus last year at 44, a **-20.45%** decrease.

Closed versus Listed trends yielded a **67.3%** ratio, down from previous year's, October 2021, at **89.8%**, a **25.04%** downswing. This will certainly create pressure on an increasing Monthi $_{i}$  $_{2}$ s Supply of Inventory (MSI) in the months to come.