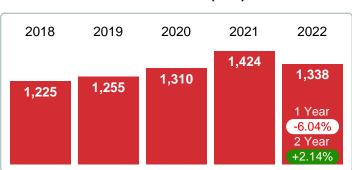

Area Delimited by County Of Rogers - Residential Property Type

**NEW LISTINGS** 

Report produced on Aug 09, 2023 for MLS Technology Inc.

2022

1,615

1 Year

<mark>-5.78%</mark> <u>2 Yea</u>r

-4.49%

#### **OCTOBER** YEAR TO DATE (YTD) 2019 2020 2021 2022 2018 2019 2020 2021 185 1,860 1,807 164 162 1,714 1,691 121 1 Year 2 Year 34.59% **5 YEAR MARKET ACTIVITY TRENDS 3 MONTHS**

5 year OCT AVG = 162