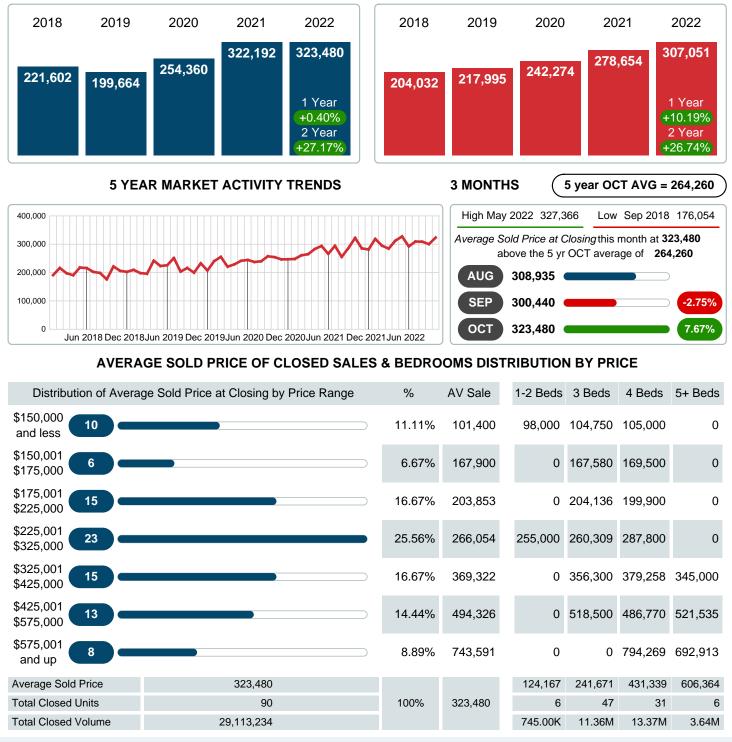

## MONTHLY INVENTORY ANALYSIS

Report produced on Aug 09, 2023 for MLS Technology Inc.

| Compared                                       | October |         |         |  |  |  |
|------------------------------------------------|---------|---------|---------|--|--|--|
| Metrics                                        | 2021    | 2022    | +/-%    |  |  |  |
| Closed Listings                                | 134     | 90      | -32.84% |  |  |  |
| Pending Listings                               | 156     | 86      | -44.87% |  |  |  |
| New Listings                                   | 164     | 121     | -26.22% |  |  |  |
| Average List Price                             | 326,347 | 324,220 | -0.65%  |  |  |  |
| Average Sale Price                             | 322,192 | 323,480 | 0.40%   |  |  |  |
| Average Percent of Selling Price to List Price | 99.85%  | 100.31% | 0.46%   |  |  |  |
| Average Days on Market to Sale                 | 17.85   | 24.78   | 38.81%  |  |  |  |
| End of Month Inventory                         | 198     | 263     | 32.83%  |  |  |  |
| Months Supply of Inventory                     | 1.37    | 1.91    | 39.01%  |  |  |  |

#### Average Sale Price Going Up

According to the preliminary trends, this market area has experienced some upward momentum with the increase of Average Price this month. Prices went up **0.40%** in October 2022 to \$323,480 versus the previous year at \$322,192.

## **CLOSED LISTINGS & BEDROOMS DISTRIBUTION BY PRICE**

| D                      | istribution of Closed Listings by Price Range |           | %      | AVDOM | 1-2 Beds  | 3 Beds    | 4 Beds    | 5+ Beds   |
|------------------------|-----------------------------------------------|-----------|--------|-------|-----------|-----------|-----------|-----------|
| \$150,000<br>and less  | 10                                            | $\supset$ | 11.11% | 23.3  | 5         | 4         | 1         | 0         |
| \$150,001<br>\$175,000 | 6                                             |           | 6.67%  | 32.0  | 0         | 5         | 1         | 0         |
| \$175,001<br>\$225,000 | 15                                            | $\supset$ | 16.67% | 16.6  | 0         | 14        | 1         | 0         |
| \$225,001<br>\$325,000 | 23                                            |           | 25.56% | 19.9  | 1         | 17        | 5         | 0         |
| \$325,001<br>\$425,000 | 15                                            | $\supset$ | 16.67% | 39.9  | 0         | 5         | 9         | 1         |
| \$425,001<br>\$575,000 | 13                                            |           | 14.44% | 27.5  | 0         | 2         | 10        | 1         |
| \$575,001<br>and up    | 8                                             | $\supset$ | 8.89%  | 17.9  | 0         | 0         | 4         | 4         |
| Total Closed U         | Inits 90                                      |           |        |       | 6         | 47        | 31        | 6         |
| Total Closed V         | /olume 29,113,234                             |           | 100%   | 24.8  | 745.00K   | 11.36M    | 13.37M    | 3.64M     |
| Average Close          | ed Price \$323,480                            |           |        |       | \$124,167 | \$241,671 | \$431,339 | \$606,364 |

## AVERAGE SOLD PRICE AT CLOSING

Report produced on Aug 09, 2023 for MLS Technology Inc.

Contact: MLS Technology Inc.

Phone: 918-663-7500

Email: support@mlstechnology.com

**OCTOBER** 