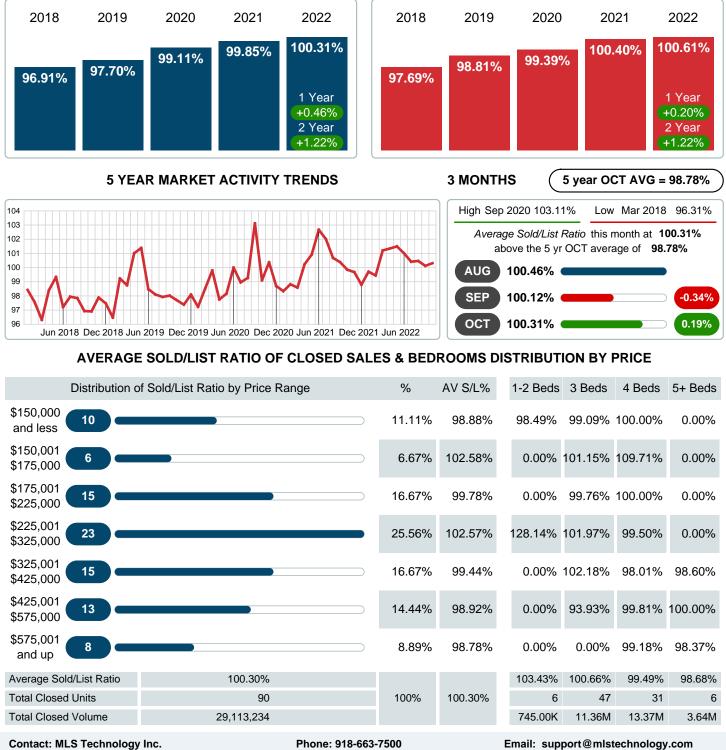

## **CLOSED LISTINGS & BEDROOMS DISTRIBUTION BY PRICE**

| D                      | istribution of Closed Listings by Price Range |           | %      | AVDOM | 1-2 Beds  | 3 Beds    | 4 Beds    | 5+ Beds   |
|------------------------|-----------------------------------------------|-----------|--------|-------|-----------|-----------|-----------|-----------|
| \$150,000<br>and less  | 10                                            | $\supset$ | 11.11% | 23.3  | 5         | 4         | 1         | 0         |
| \$150,001<br>\$175,000 | 6                                             |           | 6.67%  | 32.0  | 0         | 5         | 1         | 0         |
| \$175,001<br>\$225,000 | 15                                            | $\supset$ | 16.67% | 16.6  | 0         | 14        | 1         | 0         |
| \$225,001<br>\$325,000 | 23                                            |           | 25.56% | 19.9  | 1         | 17        | 5         | 0         |
| \$325,001<br>\$425,000 | 15                                            | $\supset$ | 16.67% | 39.9  | 0         | 5         | 9         | 1         |
| \$425,001<br>\$575,000 | 13                                            |           | 14.44% | 27.5  | 0         | 2         | 10        | 1         |
| \$575,001<br>and up    | 8                                             | $\supset$ | 8.89%  | 17.9  | 0         | 0         | 4         | 4         |
| Total Closed U         | Inits 90                                      |           |        |       | 6         | 47        | 31        | 6         |
| Total Closed V         | /olume 29,113,234                             |           | 100%   | 24.8  | 745.00K   | 11.36M    | 13.37M    | 3.64M     |
| Average Close          | ed Price \$323,480                            |           |        |       | \$124,167 | \$241,671 | \$431,339 | \$606,364 |

## AVERAGE PERCENT OF SELLING PRICE TO LISTING PRICE

Report produced on Aug 09, 2023 for MLS Technology Inc.

Reports produced and compiled by RE STATS Inc. Information is deemed reliable but not guaranteed. Does not reflect all market activity.