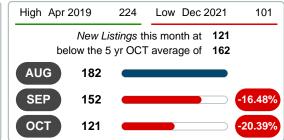

#### **OCTOBER** YEAR TO DATE (YTD) 2019 2020 2021 2022 2018 2019 2020 2021 185 1,860 1,807 164 162 1,714 1,691 121 1 Year 2 Year 34.59% **5 YEAR MARKET ACTIVITY TRENDS 3 MONTHS**

5 year OCT AVG = 162

## **NEW LISTINGS & BEDROOMS DISTRIBUTION BY PRICE**

| Distribution of New Li           | stings by Price Range | %      | 1-2 Be  | ds 3 Be   | ds 4 E   | Beds  | 5+   |
|----------------------------------|-----------------------|--------|---------|-----------|----------|-------|------|
| \$150,000 9                      |                       | 7.44%  |         | 1         | 8        | 0     |      |
| \$150,001<br>\$200,000 <b>14</b> |                       | 11.57% |         | 0         | 12       | 2     |      |
| \$200,001<br>\$250,000 <b>20</b> |                       | 16.53% |         | 0         | 17       | 3     |      |
| \$250,001 <b>29</b>              |                       | 23.97% |         | 2         | 12       | 13    |      |
| \$350,001<br>\$475,000 <b>21</b> |                       | 17.36% |         | 0         | 7        | 12    |      |
| \$475,001<br>\$575,000 <b>14</b> |                       | 11.57% |         | 0         | 3        | 6     |      |
| \$575,001 14 and up              |                       | 11.57% |         | 0         | 4        | 9     |      |
| Total New Listed Units           | 121                   |        |         | 3         | 63       | 45    |      |
| Total New Listed Volume          | 43,819,445            | 100%   | 724.9   | 0K 17.3   | 7M 20    | D.85M | 2    |
| Average New Listed Listing Price | \$333,137             |        | \$241,6 | 33 \$275, | 710 \$46 | 3,253 | \$48 |