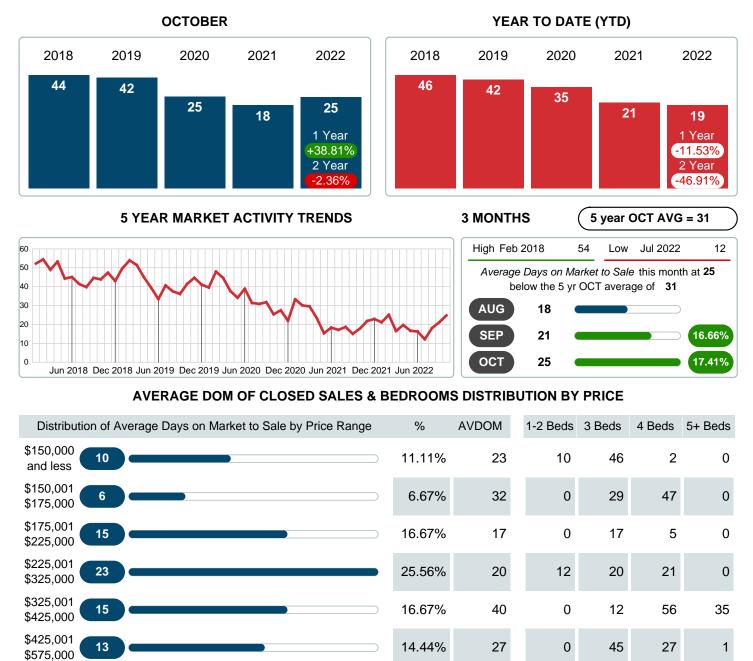

## MONTHLY INVENTORY ANALYSIS

Report produced on Aug 09, 2023 for MLS Technology Inc.

| Compared                                       | October |         |         |  |  |  |
|------------------------------------------------|---------|---------|---------|--|--|--|
| Metrics                                        | 2021    | 2022    | +/-%    |  |  |  |
| Closed Listings                                | 134     | 90      | -32.84% |  |  |  |
| Pending Listings                               | 156     | 86      | -44.87% |  |  |  |
| New Listings                                   | 164     | 121     | -26.22% |  |  |  |
| Average List Price                             | 326,347 | 324,220 | -0.65%  |  |  |  |
| Average Sale Price                             | 322,192 | 323,480 | 0.40%   |  |  |  |
| Average Percent of Selling Price to List Price | 99.85%  | 100.31% | 0.46%   |  |  |  |
| Average Days on Market to Sale                 | 17.85   | 24.78   | 38.81%  |  |  |  |
| End of Month Inventory                         | 198     | 263     | 32.83%  |  |  |  |
| Months Supply of Inventory                     | 1.37    | 1.91    | 39.01%  |  |  |  |

#### Average Days on Market Lengthens

The average number of **24.78** days that homes spent on the market before selling increased by 6.93 days or **38.81%** in October 2022 compared to last year's same month at **17.85** DOM.

## **CLOSED LISTINGS & BEDROOMS DISTRIBUTION BY PRICE**

| D                      | istribution of Closed Listings by Price Range |           | %      | AVDOM | 1-2 Beds  | 3 Beds    | 4 Beds    | 5+ Beds   |
|------------------------|-----------------------------------------------|-----------|--------|-------|-----------|-----------|-----------|-----------|
| \$150,000<br>and less  | 10                                            | $\supset$ | 11.11% | 23.3  | 5         | 4         | 1         | 0         |
| \$150,001<br>\$175,000 | 6                                             |           | 6.67%  | 32.0  | 0         | 5         | 1         | 0         |
| \$175,001<br>\$225,000 | 15                                            | $\supset$ | 16.67% | 16.6  | 0         | 14        | 1         | 0         |
| \$225,001<br>\$325,000 | 23                                            |           | 25.56% | 19.9  | 1         | 17        | 5         | 0         |
| \$325,001<br>\$425,000 | 15                                            | $\supset$ | 16.67% | 39.9  | 0         | 5         | 9         | 1         |
| \$425,001<br>\$575,000 | 13                                            |           | 14.44% | 27.5  | 0         | 2         | 10        | 1         |
| \$575,001<br>and up    | 8                                             | $\supset$ | 8.89%  | 17.9  | 0         | 0         | 4         | 4         |
| Total Closed U         | Inits 90                                      |           |        |       | 6         | 47        | 31        | 6         |
| Total Closed V         | /olume 29,113,234                             |           | 100%   | 24.8  | 745.00K   | 11.36M    | 13.37M    | 3.64M     |
| Average Close          | ed Price \$323,480                            |           |        |       | \$124,167 | \$241,671 | \$431,339 | \$606,364 |

## AVERAGE DAYS ON MARKET TO SALE

Report produced on Aug 09, 2023 for MLS Technology Inc.

Contact: MLS Technology Inc.

8

\$575,001

and up

Average Closed DOM

**Total Closed Volume** 