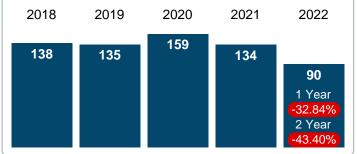

Absorption: Last 12 months, an Average of **138** Sales/Month Active Inventory as of October 31, 2022 = **263** 

#### Months Supply of Inventory (MSI) Increases

The total housing inventory at the end of October 2022 rose **32.83%** to 263 existing homes available for sale. Over the last 12 months this area has had an average of 138 closed sales per month. This represents an unsold inventory index of **1.91** MSI for this period.

#### Sales Success for October 2022 is Positive

Overall, with Average Prices going up and Days on Market increasing, the Listed versus Closed Ratio finished weak this month.

There were 121 New Listings in October 2022, down **26.22%** from last year at 164. Furthermore, there were 90 Closed Listings this month versus last year at 134, a **-32.84%** decrease.

# CLOSED LISTINGS Report produced on Aug 09, 2023 for MLS Technology Inc. BER YEAR TO DATE (YTD)

**OCTOBER** 

### 3 MONTHS

5 year OCT AVG = 131

**5 YEAR MARKET ACTIVITY TRENDS** 