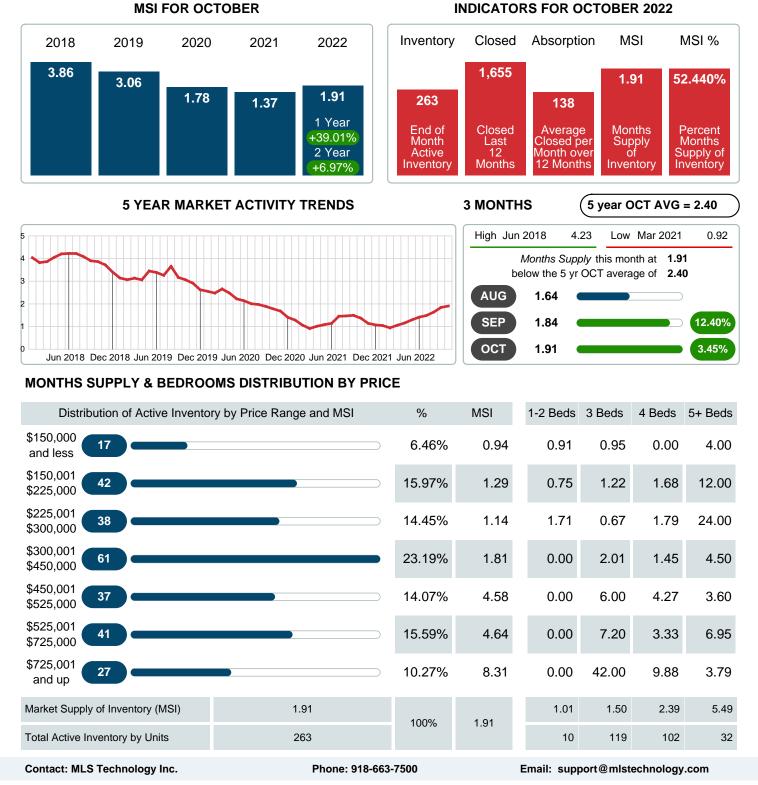

## MONTHLY INVENTORY ANALYSIS

Report produced on Aug 09, 2023 for MLS Technology Inc.

| Compared                                       | October |         |         |  |  |  |
|------------------------------------------------|---------|---------|---------|--|--|--|
| Metrics                                        | 2021    | 2022    | +/-%    |  |  |  |
| Closed Listings                                | 134     | 90      | -32.84% |  |  |  |
| Pending Listings                               | 156     | 86      | -44.87% |  |  |  |
| New Listings                                   | 164     | 121     | -26.22% |  |  |  |
| Average List Price                             | 326,347 | 324,220 | -0.65%  |  |  |  |
| Average Sale Price                             | 322,192 | 323,480 | 0.40%   |  |  |  |
| Average Percent of Selling Price to List Price | 99.85%  | 100.31% | 0.46%   |  |  |  |
| Average Days on Market to Sale                 | 17.85   | 24.78   | 38.81%  |  |  |  |
| End of Month Inventory                         | 198     | 263     | 32.83%  |  |  |  |
| Months Supply of Inventory                     | 1.37    | 1.91    | 39.01%  |  |  |  |

Absorption: Last 12 months, an Average of **138** Sales/Month Active Inventory as of October 31, 2022 = **263** 

#### Months Supply of Inventory (MSI) Increases

The total housing inventory at the end of October 2022 rose **32.83%** to 263 existing homes available for sale. Over the last 12 months this area has had an average of 138 closed sales per month. This represents an unsold inventory index of **1.91** MSI for this period.

Closed versus Listed trends yielded a **74.4%** ratio, down from previous year's, October 2021, at **81.7%**, a **8.97%** downswing. This will certainly create pressure on an increasing Monthï $_{2}^{1/2}$ s Supply of Inventory (MSI) in the months to come.

## **ACTIVE INVENTORY**

Report produced on Aug 09, 2023 for MLS Technology Inc.

| Contact: MLS Technology Inc.           | Phone: 918-663-7500 |        |      | Email: sup | port@mlst | echnology | .com      |
|----------------------------------------|---------------------|--------|------|------------|-----------|-----------|-----------|
| Average Active Inventory Listing Price | \$443,429           |        |      | \$185,420  | \$363,657 | \$523,343 | \$565,984 |
| Total Active Inventory by Volume       | 116,621,909         | 100%   | 69.3 | 1.85M      | 43.28M    | 53.38M    | 18.11M    |
| Total Active Inventory by Units        | 263                 |        |      | 10         | 119       | 102       | 32        |
| \$725,001 27 and up                    |                     | 10.27% | 82.4 | 0          | 7         | 14        | 6         |
| \$525,001<br>\$725,000 <b>41</b>       |                     | 15.59% | 96.4 | 1          | 9         | 20        | 11        |
| \$450,001<br>\$525,000 <b>37</b>       |                     | 14.07% | 79.1 | 0          | 13        | 21        | 3         |

## MONTHS SUPPLY of INVENTORY (MSI)

Report produced on Aug 09, 2023 for MLS Technology Inc.

Area Delimited by County Of Rogers - Residential Property Type