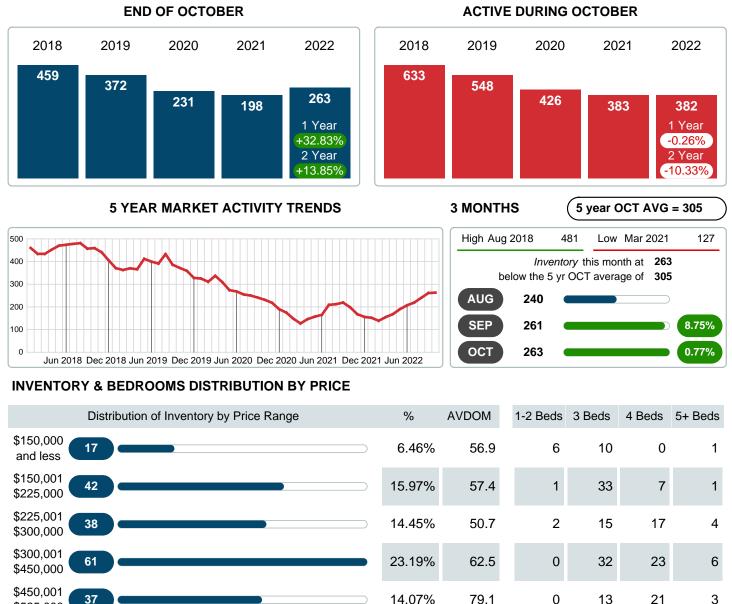

## MONTHLY INVENTORY ANALYSIS

Report produced on Aug 09, 2023 for MLS Technology Inc.

| Compared                                       | October |         |         |  |  |  |
|------------------------------------------------|---------|---------|---------|--|--|--|
| Metrics                                        | 2021    | 2022    | +/-%    |  |  |  |
| Closed Listings                                | 134     | 90      | -32.84% |  |  |  |
| Pending Listings                               | 156     | 86      | -44.87% |  |  |  |
| New Listings                                   | 164     | 121     | -26.22% |  |  |  |
| Average List Price                             | 326,347 | 324,220 | -0.65%  |  |  |  |
| Average Sale Price                             | 322,192 | 323,480 | 0.40%   |  |  |  |
| Average Percent of Selling Price to List Price | 99.85%  | 100.31% | 0.46%   |  |  |  |
| Average Days on Market to Sale                 | 17.85   | 24.78   | 38.81%  |  |  |  |
| End of Month Inventory                         | 198     | 263     | 32.83%  |  |  |  |
| Months Supply of Inventory                     | 1.37    | 1.91    | 39.01%  |  |  |  |

#### Months Supply of Inventory (MSI) Increases

The total housing inventory at the end of October 2022 rose **32.83%** to 263 existing homes available for sale. Over the last 12 months this area has had an average of 138 closed sales per month. This represents an unsold inventory index of **1.91** MSI for this period.

## **ACTIVE INVENTORY**

Report produced on Aug 09, 2023 for MLS Technology Inc.

| Contact: MLS Technology Inc.           | Phone: 918-663-7500 |        |      | Email: sup | port@mlst | echnology | .com      |
|----------------------------------------|---------------------|--------|------|------------|-----------|-----------|-----------|
| Average Active Inventory Listing Price | \$443,429           |        |      | \$185,420  | \$363,657 | \$523,343 | \$565,984 |
| Total Active Inventory by Volume       | 116,621,909         | 100%   | 69.3 | 1.85M      | 43.28M    | 53.38M    | 18.11M    |
| Total Active Inventory by Units        | 263                 |        |      | 10         | 119       | 102       | 32        |
| \$725,001 27 and up                    |                     | 10.27% | 82.4 | 0          | 7         | 14        | 6         |
| \$525,001<br>\$725,000 <b>41</b>       |                     | 15.59% | 96.4 | 1          | 9         | 20        | 11        |
| \$450,001<br>\$525,000 <b>37</b>       |                     | 14.07% | 79.1 | 0          | 13        | 21        | 3         |