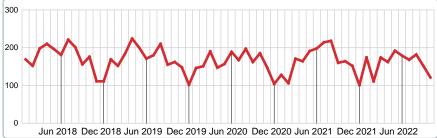

### 3 MONTHS

5 year OCT AVG = 131

**5 YEAR MARKET ACTIVITY TRENDS** 

#### **OCTOBER** YEAR TO DATE (YTD) 2019 2020 2021 2022 2018 2019 2020 2021 185 1,860 1,807 164 162 1,714 1,691 121 1 Year 2 Year 34.59% **5 YEAR MARKET ACTIVITY TRENDS 3 MONTHS**

5 year OCT AVG = 162