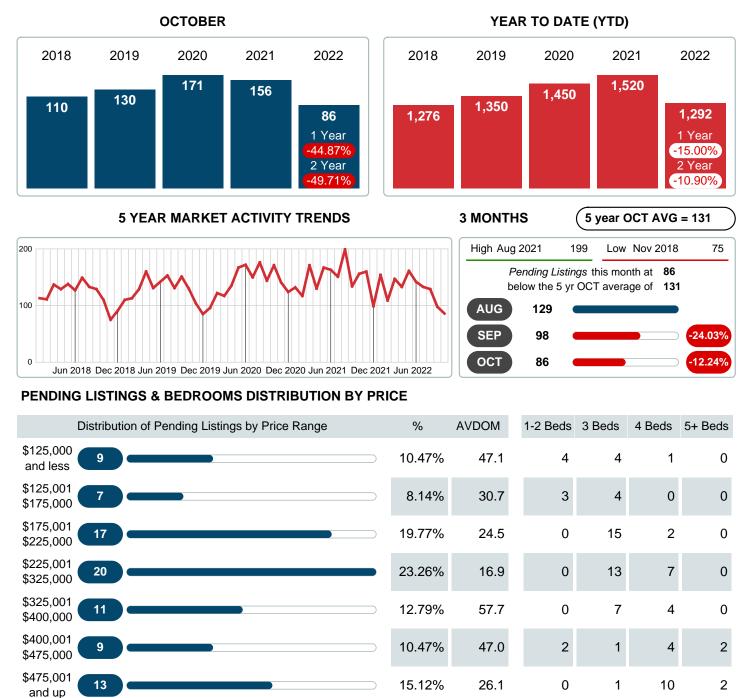

## PENDING LISTINGS

Report produced on Aug 09, 2023 for MLS Technology Inc.

Reports produced and compiled by RE STATS Inc. Information is deemed reliable but not guaranteed. Does not reflect all market activity.

Phone: 918-663-7500

100%

31.3

86

27,420,774

\$320,112

4

2.27M

28

12.48M

9

1.65M

45

\$183,589 \$244,881 \$445,851 \$566,250

11.02M

Email: support@mlstechnology.com

### 3 MONTHS

5 year OCT AVG = 131

**5 YEAR MARKET ACTIVITY TRENDS** 

## **CLOSED LISTINGS & BEDROOMS DISTRIBUTION BY PRICE**

| D                      | istribution of Closed Listings by Price Range |           | %      | AVDOM | 1-2 Beds  | 3 Beds    | 4 Beds    | 5+ Beds   |
|------------------------|-----------------------------------------------|-----------|--------|-------|-----------|-----------|-----------|-----------|
| \$150,000<br>and less  | 10                                            | $\supset$ | 11.11% | 23.3  | 5         | 4         | 1         | 0         |
| \$150,001<br>\$175,000 | 6                                             |           | 6.67%  | 32.0  | 0         | 5         | 1         | 0         |
| \$175,001<br>\$225,000 | 15                                            | $\supset$ | 16.67% | 16.6  | 0         | 14        | 1         | 0         |
| \$225,001<br>\$325,000 | 23                                            |           | 25.56% | 19.9  | 1         | 17        | 5         | 0         |
| \$325,001<br>\$425,000 | 15                                            | $\supset$ | 16.67% | 39.9  | 0         | 5         | 9         | 1         |
| \$425,001<br>\$575,000 | 13                                            |           | 14.44% | 27.5  | 0         | 2         | 10        | 1         |
| \$575,001<br>and up    | 8                                             | $\supset$ | 8.89%  | 17.9  | 0         | 0         | 4         | 4         |
| Total Closed U         | Inits 90                                      |           |        |       | 6         | 47        | 31        | 6         |
| Total Closed V         | /olume 29,113,234                             |           | 100%   | 24.8  | 745.00K   | 11.36M    | 13.37M    | 3.64M     |
| Average Close          | ed Price \$323,480                            |           |        |       | \$124,167 | \$241,671 | \$431,339 | \$606,364 |