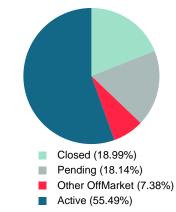

## **ACTIVE INVENTORY**

Report produced on Aug 09, 2023 for MLS Technology Inc.

| Contact: MLS Technology Inc.           | Phone: 918-663-7500 |        |      | Email: sup | port@mlst | echnology | .com      |
|----------------------------------------|---------------------|--------|------|------------|-----------|-----------|-----------|
| Average Active Inventory Listing Price | \$443,429           |        |      | \$185,420  | \$363,657 | \$523,343 | \$565,984 |
| Total Active Inventory by Volume       | 116,621,909         | 100%   | 69.3 | 1.85M      | 43.28M    | 53.38M    | 18.11M    |
| Total Active Inventory by Units        | 263                 |        |      | 10         | 119       | 102       | 32        |
| \$725,001 27 and up                    |                     | 10.27% | 82.4 | 0          | 7         | 14        | 6         |
| \$525,001<br>\$725,000 <b>41</b>       |                     | 15.59% | 96.4 | 1          | 9         | 20        | 11        |
| \$450,001<br>\$525,000 <b>37</b>       |                     | 14.07% | 79.1 | 0          | 13        | 21        | 3         |