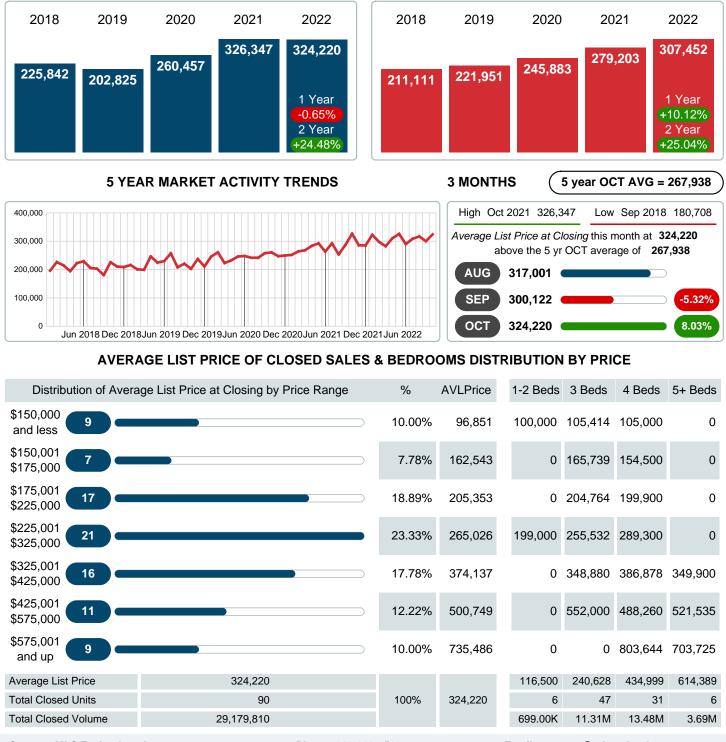

## MONTHLY INVENTORY ANALYSIS

Report produced on Aug 09, 2023 for MLS Technology Inc.

| Compared                                       | October |         |         |  |  |  |
|------------------------------------------------|---------|---------|---------|--|--|--|
| Metrics                                        | 2021    | 2022    | +/-%    |  |  |  |
| Closed Listings                                | 134     | 90      | -32.84% |  |  |  |
| Pending Listings                               | 156     | 86      | -44.87% |  |  |  |
| New Listings                                   | 164     | 121     | -26.22% |  |  |  |
| Average List Price                             | 326,347 | 324,220 | -0.65%  |  |  |  |
| Average Sale Price                             | 322,192 | 323,480 | 0.40%   |  |  |  |
| Average Percent of Selling Price to List Price | 99.85%  | 100.31% | 0.46%   |  |  |  |
| Average Days on Market to Sale                 | 17.85   | 24.78   | 38.81%  |  |  |  |
| End of Month Inventory                         | 198     | 263     | 32.83%  |  |  |  |
| Months Supply of Inventory                     | 1.37    | 1.91    | 39.01%  |  |  |  |

#### Average Sale Price Going Up

According to the preliminary trends, this market area has experienced some upward momentum with the increase of Average Price this month. Prices went up **0.40%** in October 2022 to \$323,480 versus the previous year at \$322,192.

## **NEW LISTINGS & BEDROOMS DISTRIBUTION BY PRICE**

| Distribution of New Li           | stings by Price Range | %      | 1-2 Be  | ds 3 Be   | ds 4 E   | Beds  | 5+   |
|----------------------------------|-----------------------|--------|---------|-----------|----------|-------|------|
| \$150,000 9                      |                       | 7.44%  |         | 1         | 8        | 0     |      |
| \$150,001<br>\$200,000 <b>14</b> |                       | 11.57% |         | 0         | 12       | 2     |      |
| \$200,001<br>\$250,000 <b>20</b> |                       | 16.53% |         | 0         | 17       | 3     |      |
| \$250,001 <b>29</b>              |                       | 23.97% |         | 2         | 12       | 13    |      |
| \$350,001<br>\$475,000 <b>21</b> |                       | 17.36% |         | 0         | 7        | 12    |      |
| \$475,001<br>\$575,000 <b>14</b> |                       | 11.57% |         | 0         | 3        | 6     |      |
| \$575,001 14 and up              |                       | 11.57% |         | 0         | 4        | 9     |      |
| Total New Listed Units           | 121                   |        |         | 3         | 63       | 45    |      |
| Total New Listed Volume          | 43,819,445            | 100%   | 724.9   | 0K 17.3   | 7M 20    | D.85M | 2    |
| Average New Listed Listing Price | \$333,137             |        | \$241,6 | 33 \$275, | 710 \$46 | 3,253 | \$48 |

## AVERAGE LIST PRICE AT CLOSING

Report produced on Aug 09, 2023 for MLS Technology Inc.

Contact: MLS Technology Inc.

Phone: 918-663-7500

Email: support@mlstechnology.com

**OCTOBER** 