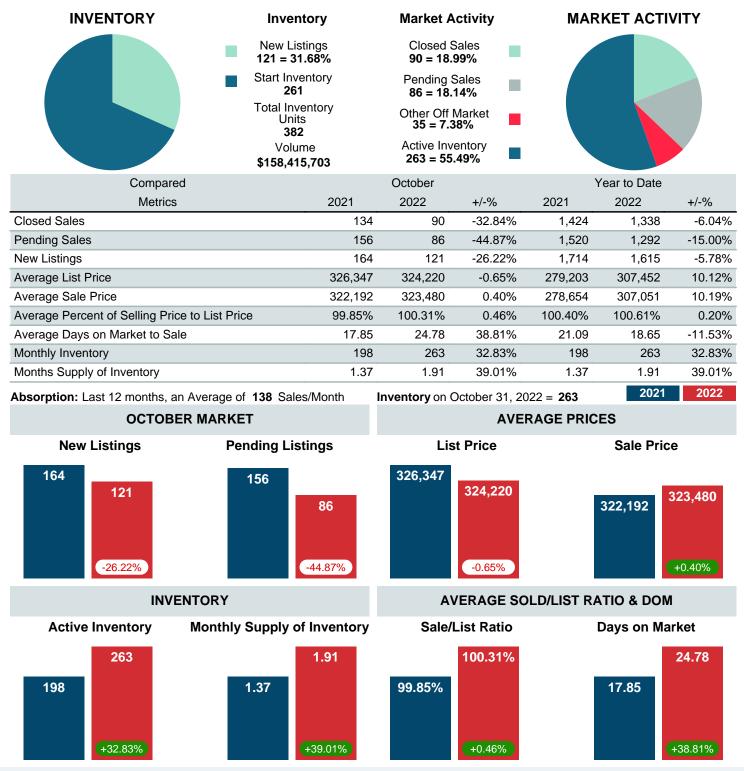

## MONTHLY INVENTORY ANALYSIS

Report produced on Aug 09, 2023 for MLS Technology Inc.

| Compared                                       | October |         |         |  |  |  |
|------------------------------------------------|---------|---------|---------|--|--|--|
| Metrics                                        | 2021    | 2022    | +/-%    |  |  |  |
| Closed Listings                                | 134     | 90      | -32.84% |  |  |  |
| Pending Listings                               | 156     | 86      | -44.87% |  |  |  |
| New Listings                                   | 164     | 121     | -26.22% |  |  |  |
| Average List Price                             | 326,347 | 324,220 | -0.65%  |  |  |  |
| Average Sale Price                             | 322,192 | 323,480 | 0.40%   |  |  |  |
| Average Percent of Selling Price to List Price | 99.85%  | 100.31% | 0.46%   |  |  |  |
| Average Days on Market to Sale                 | 17.85   | 24.78   | 38.81%  |  |  |  |
| End of Month Inventory                         | 198     | 263     | 32.83%  |  |  |  |
| Months Supply of Inventory                     | 1.37    | 1.91    | 39.01%  |  |  |  |

Absorption: Last 12 months, an Average of **138** Sales/Month Active Inventory as of October 31, 2022 = **263** 

#### Months Supply of Inventory (MSI) Increases

The total housing inventory at the end of October 2022 rose **32.83%** to 263 existing homes available for sale. Over the last 12 months this area has had an average of 138 closed sales per month. This represents an unsold inventory index of **1.91** MSI for this period.

#### Average Sale Price Going Up

According to the preliminary trends, this market area has experienced some upward momentum with the increase of Average Price this month. Prices went up **0.40%** in October 2022 to \$323,480 versus the previous year at \$322,192.

#### Average Days on Market Lengthens

The average number of **24.78** days that homes spent on the market before selling increased by 6.93 days or **38.81%** in October 2022 compared to last year's same month at **17.85** DOM.

#### Sales Success for October 2022 is Positive

Overall, with Average Prices going up and Days on Market increasing, the Listed versus Closed Ratio finished weak this month.

There were 121 New Listings in October 2022, down **26.22%** from last year at 164. Furthermore, there were 90 Closed Listings this month versus last year at 134, a **-32.84%** decrease.

Closed versus Listed trends yielded a **74.4%** ratio, down from previous year's, October 2021, at **81.7%**, a **8.97%** downswing. This will certainly create pressure on an increasing Monthï $_{2}^{1/2}$ s Supply of Inventory (MSI) in the months to come.

## MARKET SUMMARY

Report produced on Aug 09, 2023 for MLS Technology Inc.

Contact: MLS Technology Inc.

Phone: 918-663-7500

Email: support@mlstechnology.com