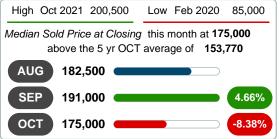

### MEDIAN SOLD PRICE AT CLOSING

Report produced on Aug 09, 2023 for MLS Technology Inc.

2 Year

+0.86%

### **OCTOBER** 2022 2019 2020 2021 200,500 173,500 175,000 113,750 106,100 1 Year

### **3 MONTHS**

5 year OCT AVG = 153,770

2 Year

+35.20%