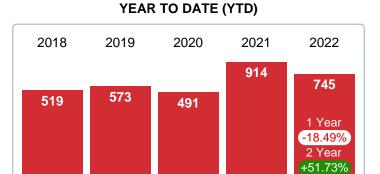

2.33  | % 29.0 | 0        | 6         | 3         | 0       |
| Total Close            | d Units 73                                     |        |        | 23       | 41        | 9         | 0       |
| Total Close            | d Volume 14,199,500                            | 100%   | 16.0   | 1.93M    | 9.32M     | 2.94M     | 0.00B   |
| Median Clo             | sed Price \$175,000                            |        |        | \$60,000 | \$205,000 | \$320,000 | \$0     |

Contact: MLS Technology Inc.

Phone: 918-663-7500



53

Area Delimited by Counties Carter, Love, Murray - Residential Property Type



Last update: Aug 09, 2023

### PENDING LISTINGS

Report produced on Aug 09, 2023 for MLS Technology Inc.

2 Year

### **OCTOBER** 2018 2022 2019 2020 2021 **78** 65 55 9 1 Year 16.67



### **5 YEAR MARKET ACTIVITY TRENDS**



5 year OCT AVG = 52





### PENDING LISTINGS & BEDROOMS DISTRIBUTION BY PRICE

| Distribution           | of Pending Listings by Price Range | %      | MDOM  | 1-2 Beds | 3 Beds    | 4 Beds    | 5+ Beds   |
|------------------------|------------------------------------|--------|-------|----------|-----------|-----------|-----------|
| \$50,000 and less 5    |                                    | 7.69%  | 1.0   | 4        | 1         | 0         | 0         |
| \$50,001<br>\$75,000   |                                    | 9.23%  | 128.5 | 3        | 1         | 1         | 1         |
| \$75,001<br>\$125,000  |                                    | 18.46% | 21.0  | 4        | 7         | 1         | 0         |
| \$125,001<br>\$175,000 |