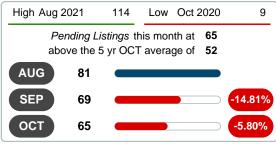

### PENDING LISTINGS

Report produced on Aug 09, 2023 for MLS Technology Inc.

2 Year

### **OCTOBER** 2018 2022 2019 2020 2021 **78** 65 55 9 1 Year 16.67

### **5 YEAR MARKET ACTIVITY TRENDS**

5 year OCT AVG = 52