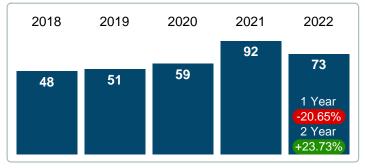

### Sales Success for October 2022 is Positive

Overall, with Median Prices falling and Days on Market increasing, the Listed versus Closed Ratio finished strong this month.

There were 82 New Listings in October 2022, down **24.77%** from last year at 109. Furthermore, there were 73 Closed Listings this month versus last year at 92, a **-20.65%** decrease.

Closed versus Listed trends yielded a **89.0%** ratio, up from previous year's, October 2021, at **84.4%**, a **5.47%** upswing. This will certainly create pressure on an increasing Monthï¿ $\frac{1}{2}$ s Supply of Inventory (MSI) in the months to come.

### **CLOSED LISTINGS**

Report produced on Aug 09, 2023 for MLS Technology Inc.