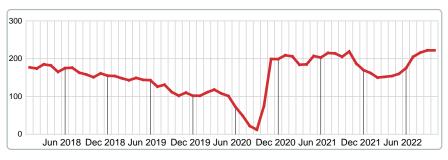

### **5 YEAR MARKET ACTIVITY TRENDS**

### MONTHS SUPPLY & BEDROOMS DISTRIBUTION BY PRICE

Jun 2018 Dec 2018 Jun 2019 Dec 2019 Jun 2020 Dec 2020 Jun 2021 Dec 2021 Jun 2022

| Distribution of Active Inventory by Price Range and MS | %      | MSI  | 1-2 Beds | 3 Beds | 4 Beds | 5+ Beds |
|--------------------------------------------------------|--------|------|----------|--------|--------|---------|
| \$50,000 and less                                      | 7.66%  | 2.55 | 2.22     | 3.13   | 6.00   | 0.00    |
| \$50,001<br>\$100,000                                  | 14.86% | 2.83 | 3.18     | 2.44   | 1.71   | 12.00   |
| \$100,001<br>\$150,000                                 | 11.71% | 1.64 | 1.41     | 1.74   | 1.89   | 0.00    |
| \$150,001<br>\$275,000 <b>64</b>                       | 28.83% | 2.53 | 2.48     | 2.64   | 2.13   | 3.00    |
| \$275,001<br>\$375,000                                 | 14.86% | 4.35 | 10.00    | 5.18   | 1.95   | 9.00    |
| \$375,001<br>\$525,000                                 | 10.81% | 4.17 | 5.14     | 5.00   | 3.27   | 0.00    |
| \$525,001 and up 25                                    | 11.26% | 7.69 | 12.00    | 15.00  | 3.16   | 6.86    |
| Market Supply of Inventory (MSI) 2.92                  | 100%   | 2.92 | 2.72     | 3.11   | 2.36   | 4.50    |
| Total Active Inventory by Units 222                    | 100%   | 2.92 | 49       | 131    | 33     | 9       |