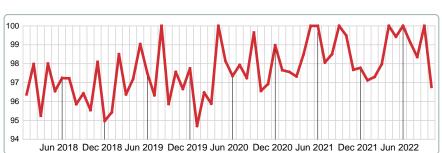

### 2018 2019 2020 2021 2022 97.56% 96.56% 99.49% 96.77% 1 Year -2.73% 2 Year +0.22%

### 3 MONTHS ( 5 year OCT AVG = 97.19%