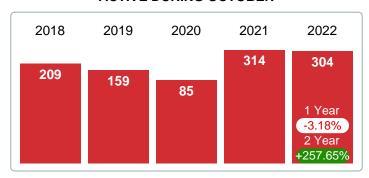

### **ACTIVE DURING OCTOBER**

# 2018 2019 2020 2021 2022 151 102 75 1 Year +1.37% 2 Year +196.00%

**Absorption:** Last 12 months, an Average of **76** Sales/Month **Active Inventory** as of October 31, 2022 = **222** 