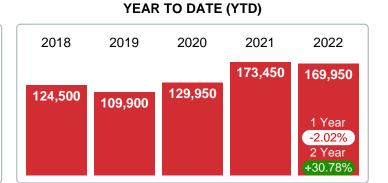

## OCTOBER 2018 2019 2020 2021 2022 181,500 199,450 175,000 1 Year -12.26% 2 Year

### 3 MONTHS

5 year OCT AVG = 155,030