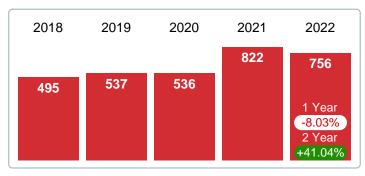

### Median Sale Price Falling

According to the preliminary trends, this market area has experienced some downward momentum with the decline of Median Price this month. Prices dipped **12.72%** in October 2022 to \$175,000 versus the previous year at \$200,500.

### MEDIAN SOLD PRICE AT CLOSING

Report produced on Aug 09, 2023 for MLS Technology Inc.

2 Year

+0.86%

### **OCTOBER** 2022 2019 2020 2021 200,500 173,500 175,000 113,750 106,100 1 Year