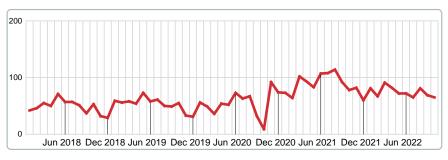

### **5 YEAR MARKET ACTIVITY TRENDS**

3 MONTHS

### **5 YEAR MARKET ACTIVITY TRENDS**

5 year OCT AVG = 52