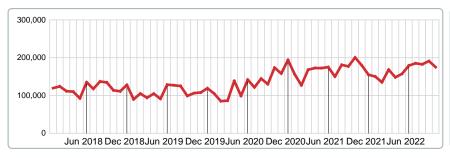

|        |         | 69,000   | 209,000 | 330,000 | 0       |
| Total Closed Units            | 73                                      | 100%   | 175,000 | 23       | 41      | 9       |         |
| Total Closed Volume           | 14,950,500                              |        |         | 2.13M    | 9.74M   | 3.08M   | 0.00B   |

Contact: MLS Technology Inc. Phone: 918-663-7500 Email: support@mlstechnology.com



2018

Area Delimited by Counties Carter, Love, Murray - Residential Property Type



Last update: Aug 09, 2023

### MEDIAN SOLD PRICE AT CLOSING

Report produced on Aug 09, 2023 for MLS Technology Inc.

2 Year

+0.86%

### **OCTOBER** 2022 2019 2020 2021 200,500 173,500 175,000 113,750 106,100 1 Year





### **3 MONTHS**

5 year OCT AVG = 153,770

2 Year

+35.20%





### MEDIAN SOLD PRICE OF CLOSED SALES & BEDROOMS DISTRIBUTION BY PRICE

| Distribution of Media  | an Sold Price at Closing by Price Range | %      | M Sale  | 1-2 Beds | 3 Beds  | 4 Beds  | 5+ Beds |
|------------------------|-----------------------------------------|--------|---------|----------|---------|---------|---------|
| \$25,000 and less 3    |                                         | 4.11%  | 15,000  | 15,000   | 0       | 0       | 0       |
| \$25,001<br>\$50,000   |                                         | 9.59%  | 38,900  | 41,950   | 30,000  | 0       | 0       |
| \$50,001<br>\$100,000  |                                         | 19.18% | 65,000  | 65,000   | 62,250  | 89,000  | 0       |
| \$100,001<br>\$200,000 |                                         | 27.40% | 1