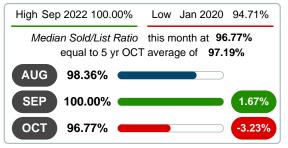

### MEDIAN PERCENT OF SELLING PRICE TO LISTING PRICE

Report produced on Aug 09, 2023 for MLS Technology Inc.

### **OCTOBER**

### 2018 2019 2020 2021 2022 97.56% 96.56% 99.49% 96.77% 1 Year -2.73% 2 Year +0.22%

### 3 MONTHS ( 5 year OCT AVG = 97.19%