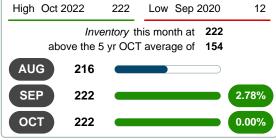

**Absorption:** Last 12 months, an Average of **76** Sales/Month **Active Inventory** as of October 31, 2022 = **222** 

### Months Supply of Inventory (MSI) Increases

The total housing inventory at the end of October 2022 rose **1.83%** to 222 existing homes available for sale. Over the last 12 months this area has had an average of 76 closed sales per month. This represents an unsold inventory index of **2.92** MSI for this period.

### **ACTIVE INVENTORY**

Report produced on Aug 09, 2023 for MLS Technology Inc.

### **INVENTORY & BEDROOMS DISTRIBUTION BY PRICE**

| Distribution of Invento               | ory by Price Range | %      | MDOM  | 1-2 Beds | 3 Beds    | 4 Beds    | 5+ Beds   |
|---------------------------------------|--------------------|--------|-------|----------|-----------|-----------|-----------|
| \$50,000 and less                     |                    | 7.66%  | 54.0  | 10       | 6         | 1         | 0         |
| \$50,001<br>\$100,000                 |                    | 14.86% | 86.0  | 18       | 13        | 1         | 1         |
| \$100,001<br>\$150,000                |                    | 11.71% | 44.5  | 6        | 17        | 3         | 0         |
| \$150,001<br>\$275,000                |                    | 28.83% | 49.0  | 6        | 46        | 11        | 1         |
| \$275,001<br>\$375,000                |                    | 14.86% | 47.0  | 5        | 19        | 6         | 3         |
| \$375,001<br>\$525,000                |                    | 10.81% | 59.5  | 3        | 15        | 6         | 0         |
| \$525,001<br>and up                   |                    | 11.26% | 105.0 | 1        | 15        | 5         | 4         |
| Total Active Inventory by Units       | 222                |        |       | 49       | 131       | 33        | 9         |
| Total Active Inventory by Volume      | 65,978,783         | 100%   | 54.5  | 7.34M    | 38.99M    | 14.03M    | 5.61M     |
| Median Active Inventory Listing Price | \$209,950          |        |       | \$95,000 | \$229,000 | \$279,000 | \$375,000 |