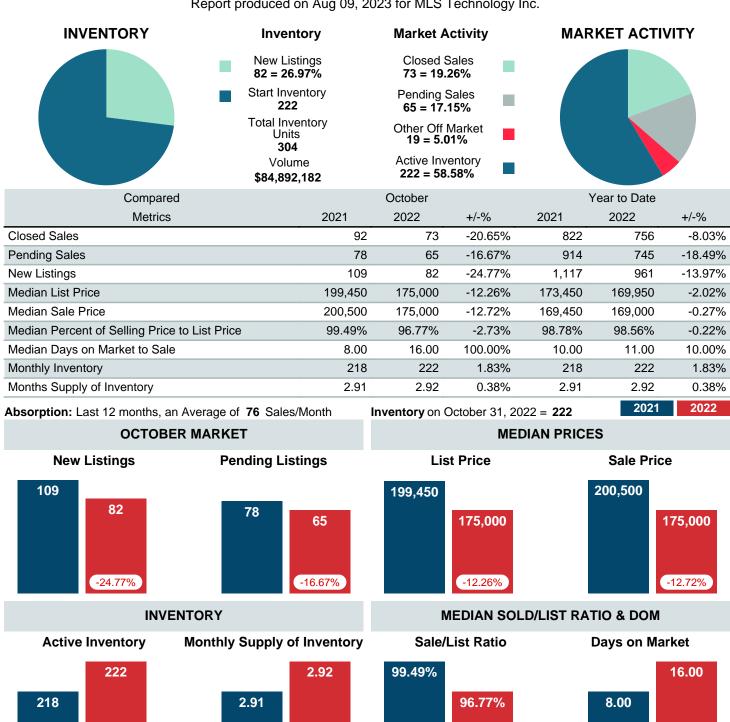

### MONTHLY INVENTORY ANALYSIS

Report produced on Aug 09, 2023 for MLS Technology Inc.

| Compared                                      |         | October |         |
|-----------------------------------------------|---------|---------|---------|
| Metrics                                       | 2021    | 2022    | +/-%    |
| Closed Listings                               | 92      | 73      | -20.65% |
| Pending Listings                              | 78      | 65      | -16.67% |
| New Listings                                  | 109     | 82      | -24.77% |
| Median List Price                             | 199,450 | 175,000 | -12.26% |
| Median Sale Price                             | 200,500 | 175,000 | -12.72% |
| Median Percent of Selling Price to List Price | 99.49%  | 96.77%  | -2.73%  |
| Median Days on Market to Sale                 | 8.00    | 16.00   | 100.00% |
| End of Month Inventory                        | 218     | 222     | 1.83%   |
| Months Supply of Inventory                    | 2.91    | 2.92    | 0.38%   |

**Absorption:** Last 12 months, an Average of **76** Sales/Month **Active Inventory** as of October 31, 2022 = **222** 

### Months Supply of Inventory (MSI) Increases

The total housing inventory at the end of October 2022 rose **1.83%** to 222 existing homes available for sale. Over the last 12 months this area has had an average of 76 closed sales per month. This represents an unsold inventory index of **2.92** MSI for this period.

### Median Sale Price Falling

According to the preliminary trends, this market area has experienced some downward momentum with the decline of Median Price this month. Prices dipped **12.72%** in October 2022 to \$175,000 versus the previous year at \$200,500.

### **Median Days on Market Lengthens**

The median number of **16.00** days that homes spent on the market before selling increased by 8.00 days or **100.00%** in October 2022 compared to last year's same month at **8.00** DOM.

### Sales Success for October 2022 is Positive

Overall, with Median Prices falling and Days on Market increasing, the Listed versus Closed Ratio finished strong this month.

There were 82 New Listings in October 2022, down **24.77%** from last year at 109. Furthermore, there were 73 Closed Listings this month versus last year at 92, a **-20.65%** decrease.

Closed versus Listed trends yielded a **89.0%** ratio, up from previous year's, October 2021, at **84.4%**, a **5.47%** upswing. This will certainly create pressure on an increasing Monthï¿ $\frac{1}{2}$ s Supply of Inventory (MSI) in the months to come.