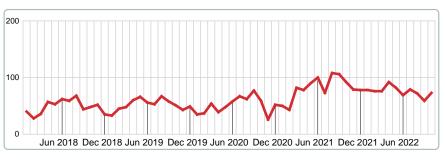

### **CLOSED LISTINGS**

Report produced on Aug 09, 2023 for MLS Technology Inc.

### **5 YEAR MARKET ACTIVITY TRENDS**

3 MONTHS