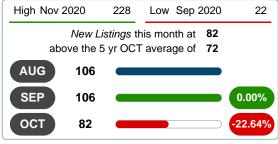

### **NEW LISTINGS**

Report produced on Aug 09, 2023 for MLS Technology Inc.

## OCTOBER 2018 2019 2020 2021 2022 51 47 73 109 82 1 Year -24.77% 2 Year

### **5 YEAR MARKET ACTIVITY TRENDS**

3 MONTHS

5 year OCT AVG = 72

### Sales Success for October 2022 is Positive

Overall, with Median Prices falling and Days on Market increasing, the Listed versus Closed Ratio finished strong this month.

There were 82 New Listings in October 2022, down **24.77%** from last year at 109. Furthermore, there were 73 Closed Listings this month versus last year at 92, a **-20.65%** decrease.