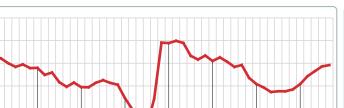

by Units       | 222                |        |       | 49       | 131       | 33        | 9         |
| Total Active Inventory by Volume      | 65,978,783         | 100%   | 54.5  | 7.34M    | 38.99M    | 14.03M    | 5.61M     |
| Median Active Inventory Listing Price | \$209,950          |        |       | \$95,000 | \$229,000 | \$279,000 | \$375,000 |

Contact: MLS Technology Inc.

Phone: 918-663-7500



Area Delimited by Counties Carter, Love, Murray - Residential Property Type



Last update: Aug 09, 2023

### MONTHS SUPPLY of INVENTORY (MSI)

Report produced on Aug 09, 2023 for MLS Technology Inc.

### **MSI FOR OCTOBER**

### 2018 2019 2020 2021 2022 3.21 1.96 1.43 2.92 2.92 1 Year -0.07% 2 Year +103.60%

### **INDICATORS FOR OCTOBER 2022**



### **5 YEAR MARKET ACTIVITY TRENDS**



### 3 MONTHS (5 year OCT AVG = 2.49)



### MONTHS SUPPLY & BEDROOMS DISTRIBUTION BY PRICE

Jun 2018 Dec 2018 Jun 2019 Dec 2019 Jun 2020 Dec 2020 Jun 2021 Dec 2021 Jun 2022

| Distribution of Active Inventory by Price Range and MS | %      | MSI  | 1-2 Beds | 3 Beds | 4 Beds | 5+ Beds |
|--------------------------------------------------------|--------|------|----------|--------|--------|---------|
| \$50,000 and less                                      | 7.66%  | 2.55 | 2.22     | 3.13   | 6.00   | 0.00    |
| \$50,001<br>\$100,000                                  | 14.86% | 2.83 | 3.18     | 2.44   | 1.71   | 12.00   |
| \$100,001<br>\$150,000                                 | 11.71% | 1.64 | 1.41     | 1.74   | 1.89   | 0.00    |
| \$150,001<br>\$275,000 <b>64</b>