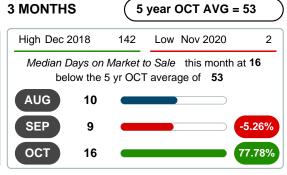

### **Median Days on Market Lengthens**

The median number of **16.00** days that homes spent on the market before selling increased by 8.00 days or **100.00%** in October 2022 compared to last year's same month at **8.00** DOM.

### **OCTOBER** 2018 2019 2020 2021 2022 88 84 71 16 8 1 Year 100.00% 2 Year

### 3 MONTHS (5 year OCT AVG = 2.49)