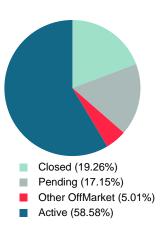

**Absorption:** Last 12 months, an Average of **76** Sales/Month **Active Inventory** as of October 31, 2022 = **222** 

### **ACTIVE INVENTORY**

Report produced on Aug 09, 2023 for MLS Technology Inc.

### **ACTIVE DURING OCTOBER**

### **INVENTORY & BEDROOMS DISTRIBUTION BY PRICE**

| Distribution of Invento               | ory by Price Range | %      | MDOM  | 1-2 Beds | 3 Beds    | 4 Beds    | 5+ Beds   |
|---------------------------------------|--------------------|--------|-------|----------|-----------|-----------|-----------|
| \$50,000 and less                     |                    | 7.66%  | 54.0  | 10       | 6         | 1         | 0         |
| \$50,001<br>\$100,000                 |                    | 14.86% | 86.0  | 18       | 13        | 1         | 1         |
| \$100,001<br>\$150,000                |                    | 11.71% | 44.5  | 6        | 17        | 3         | 0         |
| \$150,001<br>\$275,000                |                    | 28.83% | 49.0  | 6        | 46        | 11        | 1         |
| \$275,001<br>\$375,000                |                    | 14.86% | 47.0  | 5        | 19        | 6         | 3         |
| \$375,001<br>\$525,000                |                    | 10.81% | 59.5  | 3        | 15        | 6         | 0         |
| \$525,001<br>and up                   |                    | 11.26% | 105.0 | 1        | 15        | 5         | 4         |
| Total Active Inventory by Units       | 222                |        |       | 49       | 131       | 33        | 9         |
| Total Active Inventory by Volume      | 65,978,783         | 100%   | 54.5  | 7.34M    | 38.99M    | 14.03M    | 5.61M     |
| Median Active Inventory Listing Price | \$209,950          |        |       | \$95,000 | \$229,000 | \$279,000 | \$375,000 |