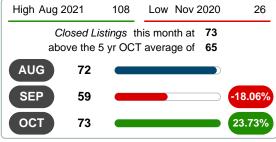

**Absorption:** Last 12 months, an Average of **76** Sales/Month **Active Inventory** as of October 31, 2022 = **222** 

### Months Supply of Inventory (MSI) Increases

The total housing inventory at the end of October 2022 rose **1.83%** to 222 existing homes available for sale. Over the last 12 months this area has had an average of 76 closed sales per month. This represents an unsold inventory index of **2.92** MSI for this period.