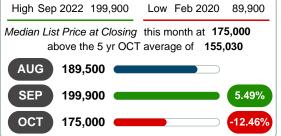

## OCTOBER 2018 2019 2020 2021 2022 181,500 199,450 175,000 1 Year -12.26% 2 Year

### 3 MONTHS

5 year OCT AVG = 155,030