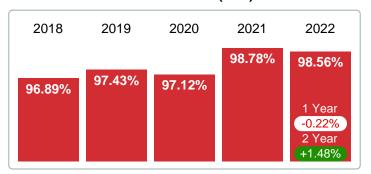

### MEDIAN PERCENT OF SELLING PRICE TO LISTING PRICE

Report produced on Aug 09, 2023 for MLS Technology Inc.

### **OCTOBER**

### 2018 2019 2020 2021 2022 97.56% 96.56% 99.49% 96.77% 1 Year -2.73% 2 Year +0.22%