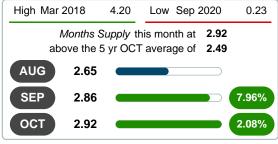

### **MSI FOR OCTOBER**

### 2018 2019 2020 2021 2022 3.21 1.96 1.43 2.92 2.92 1 Year -0.07% 2 Year +103.60%

### 3 MONTHS (5 year OCT AVG = 2.49)