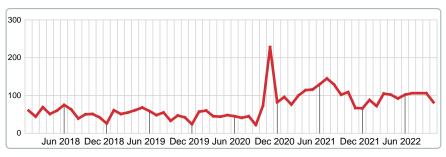

### **5 YEAR MARKET ACTIVITY TRENDS**

3 MONTHS

### 200 100 Jun 2018 Dec 2018 Jun 2019 Dec 2019 Jun 2020 Dec 2020 Jun 2021 Dec 2021 Jun 2022

**5 YEAR MARKET ACTIVITY TRENDS** 