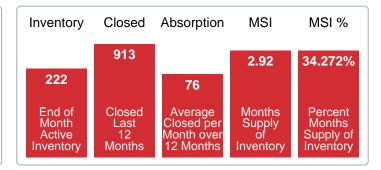

**Absorption:** Last 12 months, an Average of **76** Sales/Month **Active Inventory** as of October 31, 2022 = **222** 

### Months Supply of Inventory (MSI) Increases

The total housing inventory at the end of October 2022 rose **1.83%** to 222 existing homes available for sale. Over the last 12 months this area has had an average of 76 closed sales per month. This represents an unsold inventory index of **2.92** MSI for this period.