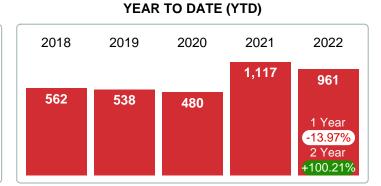

0        | 2         | 3         | 2         |
| Total Pending Units    | 65                                 |        |       | 16       | 35        | 10        | 4         |
| Total Pending Volume   | 12,178,899                         | 100%   | 33.0  | 1.68M    | 6.71M     | 2.60M     | 1.18M     |
| Median Listing Price   | \$164,500                          |        |       | \$79,500 | \$179,900 | \$226,750 | \$307,000 |

Phone: 918-663-7500 Contact: MLS Technology Inc. Email: support@mlstechnology.com

### Last update: Aug 09, 2023

### October 2022



Area Delimited by Counties Carter, Love, Murray - Residential Property Type



### **NEW LISTINGS**

Report produced on Aug 09, 2023 for MLS Technology Inc.

## OCTOBER 2018 2019 2020 2021 2022 51 47 73 109 82 1 Year -24.77% 2 Year



### **5 YEAR MARKET ACTIVITY TRENDS**

3 MONTHS

5 year OCT AVG = 72





### **NEW LISTINGS & BEDROOMS DISTRIBUTION BY PRICE**

| Distribution of New             | Listings by Price Ran | ge | %      |
|---------------------------------|-----------------------|----|--------|
| \$75,000 and less               |                       |    | 10.98% |
| \$75,001<br>\$125,000           |                       |    | 9.76%  |
| \$125,001<br>\$175,000          |                       |    | 13.41% |
| \$175,001<br>\$250,000          |                       |    | 26.83% |
| \$250,001<br>\$275,000          |                       |    | 7.32%  |
| \$275,001<br>\$425,000          |                       |    | 21.95% |
| \$425,001<br>and up             |                       |    | 9.76%  |
| T