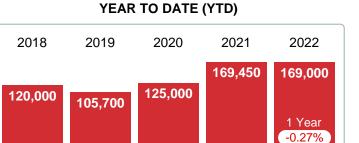

### MEDIAN SOLD PRICE AT CLOSING

Report produced on Aug 09, 2023 for MLS Technology Inc.

2 Year

+0.86%

### **OCTOBER** 2022 2019 2020 2021 200,500 173,500 175,000 113,750 106,100 1 Year

### **3 MONTHS**

5 year OCT AVG = 153,770

2 Year

+35.20%

### YEAR TO DATE (YTD)