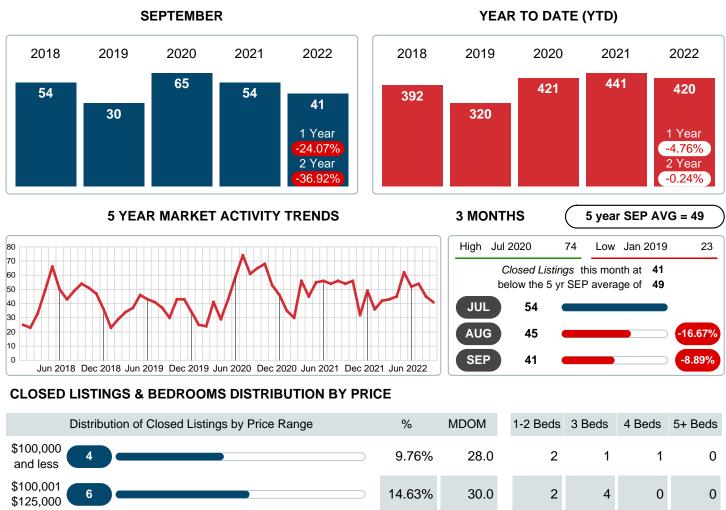

### MONTHLY INVENTORY ANALYSIS

Report produced on Aug 09, 2023 for MLS Technology Inc.

| Compared September                            |         |         |         |
|-----------------------------------------------|---------|---------|---------|
| Metrics                                       | 2021    | 2022    | +/-%    |
| Closed Listings                               | 54      | 41      | -24.07% |
| Pending Listings                              | 40      | 46      | 15.00%  |
| New Listings                                  | 51      | 61      | 19.61%  |
| Median List Price                             | 179,700 | 178,700 | -0.56%  |
| Median Sale Price                             | 180,100 | 178,700 | -0.78%  |
| Median Percent of Selling Price to List Price | 100.00% | 100.00% | 0.00%   |
| Median Days on Market to Sale                 | 8.00    | 13.00   | 62.50%  |
| End of Month Inventory                        | 108     | 148     | 37.04%  |
| Months Supply of Inventory                    | 2.13    | 3.19    | 49.58%  |

#### Sales Success for September 2022 is Positive

Overall, with Median Prices falling and Days on Market increasing, the Listed versus Closed Ratio finished weak this month.

There were 61 New Listings in September 2022, up 19.61% from last year at 51. Furthermore, there were 41 Closed Listings this month versus last year at 54, a -24.07% decrease.