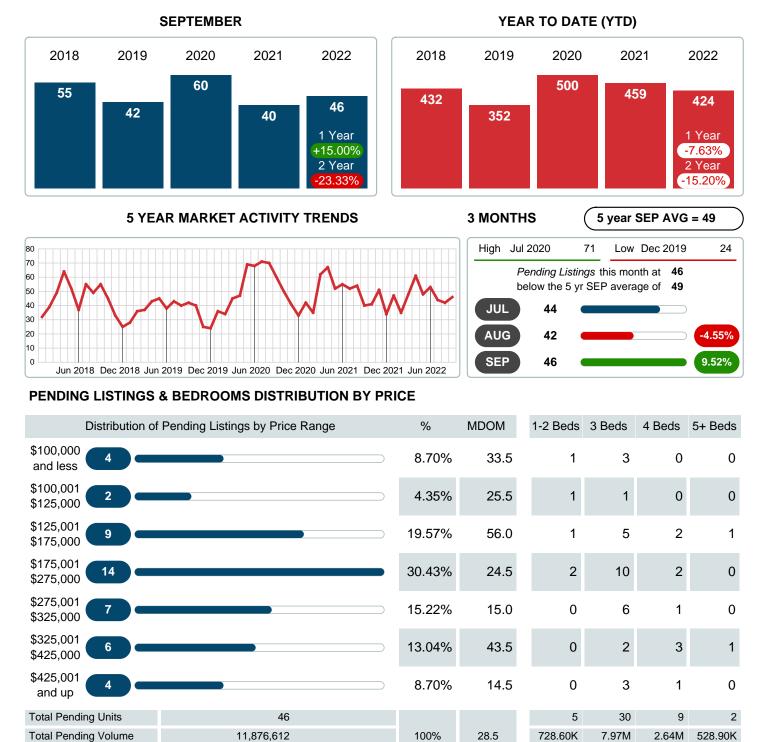

### MONTHLY INVENTORY ANALYSIS

Report produced on Aug 09, 2023 for MLS Technology Inc.

| Compared September                            |         |         |         |
|-----------------------------------------------|---------|---------|---------|
| Metrics                                       | 2021    | 2022    | +/-%    |
| Closed Listings                               | 54      | 41      | -24.07% |
| Pending Listings                              | 40      | 46      | 15.00%  |
| New Listings                                  | 51      | 61      | 19.61%  |
| Median List Price                             | 179,700 | 178,700 | -0.56%  |
| Median Sale Price                             | 180,100 | 178,700 | -0.78%  |
| Median Percent of Selling Price to List Price | 100.00% | 100.00% | 0.00%   |
| Median Days on Market to Sale                 | 8.00    | 13.00   | 62.50%  |
| End of Month Inventory                        | 108     | 148     | 37.04%  |
| Months Supply of Inventory                    | 2.13    | 3.19    | 49.58%  |

#### Sales Success for September 2022 is Positive

Overall, with Median Prices falling and Days on Market increasing, the Listed versus Closed Ratio finished weak this month.

There were 61 New Listings in September 2022, up 19.61% from last year at 51. Furthermore, there were 41 Closed Listings this month versus last year at 54, a -24.07% decrease.