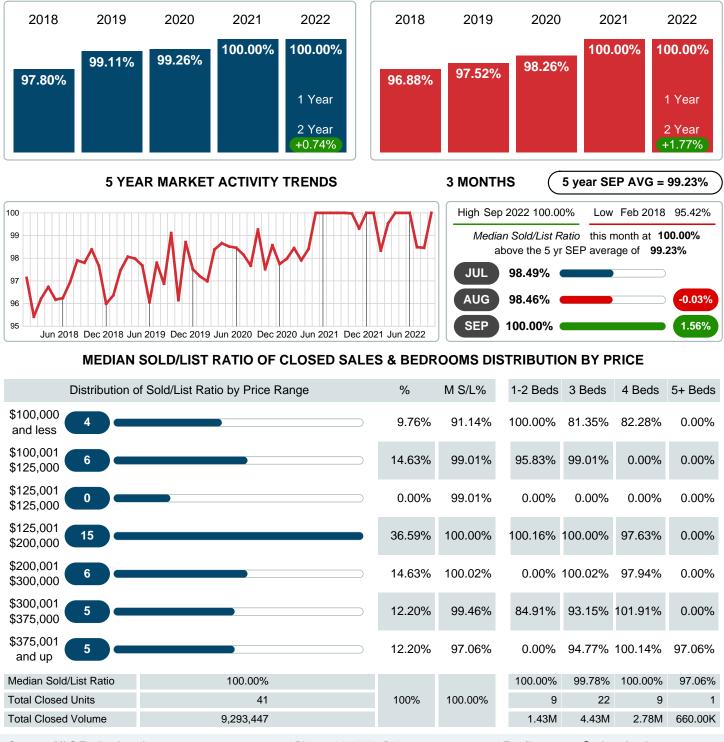

### **CLOSED LISTINGS**

Report produced on Aug 09, 2023 for MLS Technology Inc.

| +·                               |           |        |      |       |       |           |           |           |           |
|----------------------------------|-----------|--------|------|-------|-------|-----------|-----------|-----------|-----------|
| \$125,001<br>\$125,000           |           | 0.00%  | 30.0 | 0     | 0     | 0         | 0         |           |           |
| \$125,001<br>\$200,000 <b>15</b> |           | 36.59% | 13.0 | 4     | 9     | 2         | 0         |           |           |
| \$200,001 <b>6</b>               |           | 14.63% | 11.0 | 0     | 4     | 2         | 0         |           |           |
| \$300,001 <b>5</b>               |           | 12.20% | 12.0 | 1     | 2     | 2         | 0         |           |           |
| \$375,001 5                      |           | 12.20% | 14.0 | 0     | 2     | 2         | 1         |           |           |
| Total Closed Units               | 41        |        |      | 9     | 22    | 9         | 1         |           |           |
| Total Closed Volume              | 9,293,447 | 100%   | 13.0 | 1.43M | 4.43M | 2.78M     | 660.00K   |           |           |
| Median Closed Price              | \$178,700 |        |      |       |       | \$146,500 | \$169,850 | \$274,700 | \$660,000 |

### MEDIAN PERCENT OF SELLING PRICE TO LISTING PRICE

Report produced on Aug 09, 2023 for MLS Technology Inc.

Contact: MLS Technology Inc.

Phone: 918-663-7500

Email: support@mlstechnology.com