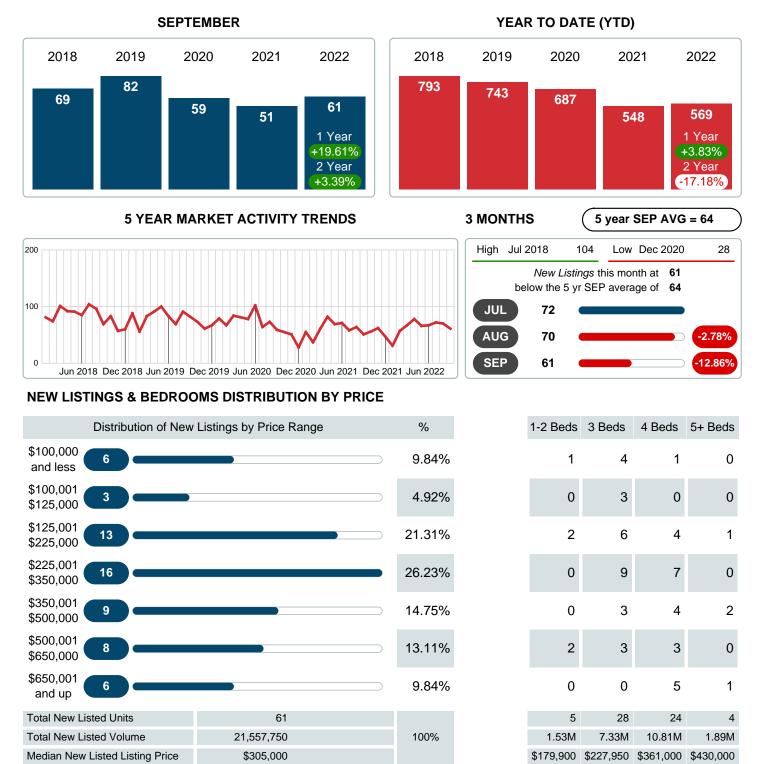

### MONTHLY INVENTORY ANALYSIS

Report produced on Aug 09, 2023 for MLS Technology Inc.

| Compared September                            |         |         |         |
|-----------------------------------------------|---------|---------|---------|
| Metrics                                       | 2021    | 2022    | +/-%    |
| Closed Listings                               | 54      | 41      | -24.07% |
| Pending Listings                              | 40      | 46      | 15.00%  |
| New Listings                                  | 51      | 61      | 19.61%  |
| Median List Price                             | 179,700 | 178,700 | -0.56%  |
| Median Sale Price                             | 180,100 | 178,700 | -0.78%  |
| Median Percent of Selling Price to List Price | 100.00% | 100.00% | 0.00%   |
| Median Days on Market to Sale                 | 8.00    | 13.00   | 62.50%  |
| End of Month Inventory                        | 108     | 148     | 37.04%  |
| Months Supply of Inventory                    | 2.13    | 3.19    | 49.58%  |

#### Sales Success for September 2022 is Positive

Overall, with Median Prices falling and Days on Market increasing, the Listed versus Closed Ratio finished weak this month.

There were 61 New Listings in September 2022, up 19.61% from last year at 51. Furthermore, there were 41 Closed Listings this month versus last year at 54, a -24.07% decrease.