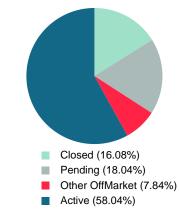

Absorption: Last 12 months, an Average of 46 Sales/Month Active Inventory as of September 30, 2022 = 148

Closed versus Listed trends yielded a 67.2% ratio, down from previous year's, September 2021, at 105.9%, a 36.52% downswing. This will certainly create pressure on an increasing Monthï¿1/2s Supply of Inventory (MSI) in the months to come.