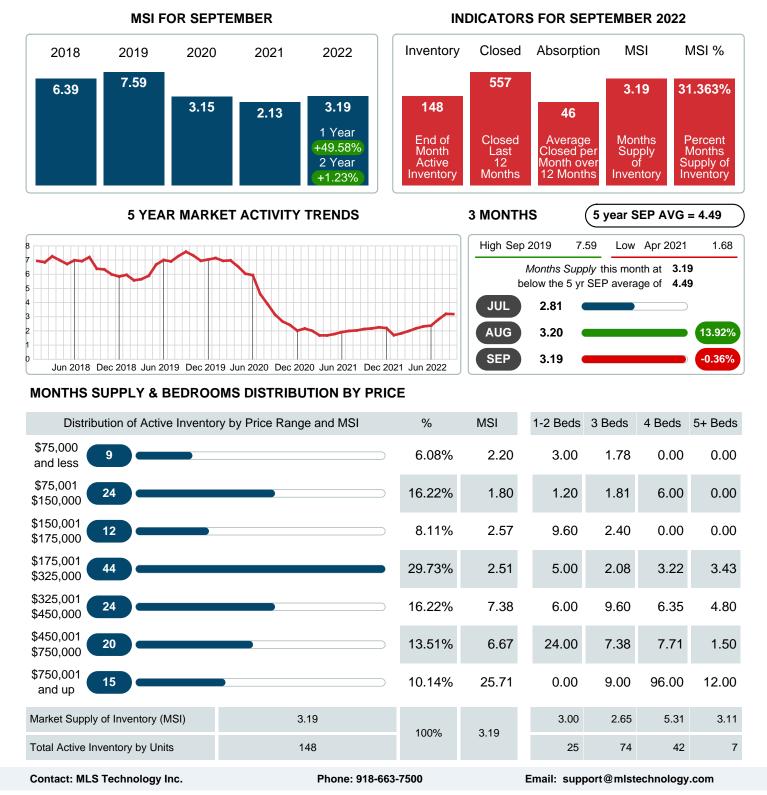

### MONTHLY INVENTORY ANALYSIS

Report produced on Aug 09, 2023 for MLS Technology Inc.

| Compared September                            |         |         |         |
|-----------------------------------------------|---------|---------|---------|
| Metrics                                       | 2021    | 2022    | +/-%    |
| Closed Listings                               | 54      | 41      | -24.07% |
| Pending Listings                              | 40      | 46      | 15.00%  |
| New Listings                                  | 51      | 61      | 19.61%  |
| Median List Price                             | 179,700 | 178,700 | -0.56%  |
| Median Sale Price                             | 180,100 | 178,700 | -0.78%  |
| Median Percent of Selling Price to List Price | 100.00% | 100.00% | 0.00%   |
| Median Days on Market to Sale                 | 8.00    | 13.00   | 62.50%  |
| End of Month Inventory                        | 108     | 148     | 37.04%  |
| Months Supply of Inventory                    | 2.13    | 3.19    | 49.58%  |

#### Months Supply of Inventory (MSI) Increases

The total housing inventory at the end of September 2022 rose 37.04% to 148 existing homes available for sale. Over the last 12 months this area has had an average of 46 closed sales per month. This represents an unsold inventory index of 3.19 MSI for this period.

### MONTHS SUPPLY of INVENTORY (MSI)

Report produced on Aug 09, 2023 for MLS Technology Inc.

**SEPTEMBER** 