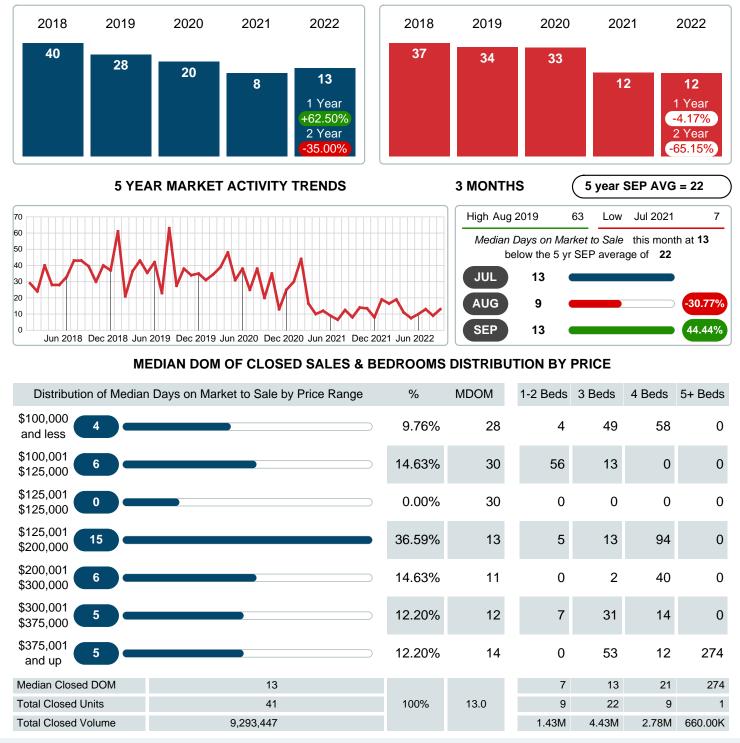

### MONTHLY INVENTORY ANALYSIS

Report produced on Aug 09, 2023 for MLS Technology Inc.

| Compared September                            |         |         |         |
|-----------------------------------------------|---------|---------|---------|
| Metrics                                       | 2021    | 2022    | +/-%    |
| Closed Listings                               | 54      | 41      | -24.07% |
| Pending Listings                              | 40      | 46      | 15.00%  |
| New Listings                                  | 51      | 61      | 19.61%  |
| Median List Price                             | 179,700 | 178,700 | -0.56%  |
| Median Sale Price                             | 180,100 | 178,700 | -0.78%  |
| Median Percent of Selling Price to List Price | 100.00% | 100.00% | 0.00%   |
| Median Days on Market to Sale                 | 8.00    | 13.00   | 62.50%  |
| End of Month Inventory                        | 108     | 148     | 37.04%  |
| Months Supply of Inventory                    | 2.13    | 3.19    | 49.58%  |

#### Median Days on Market Lengthens

The median number of 13.00 days that homes spent on the market before selling increased by 5.00 days or 62.50% in September 2022 compared to last year's same month at 8.00 DOM.

### **CLOSED LISTINGS**

Report produced on Aug 09, 2023 for MLS Technology Inc.

| +·                               |           |        |      |       |       |           |           |           |           |
|----------------------------------|-----------|--------|------|-------|-------|-----------|-----------|-----------|-----------|
| \$125,001<br>\$125,000           |           | 0.00%  | 30.0 | 0     | 0     | 0         | 0         |           |           |
| \$125,001<br>\$200,000 <b>15</b> |           | 36.59% | 13.0 | 4     | 9     | 2         | 0         |           |           |
| \$200,001 <b>6</b>               |           | 14.63% | 11.0 | 0     | 4     | 2         | 0         |           |           |
| \$300,001 <b>5</b>               |           | 12.20% | 12.0 | 1     | 2     | 2         | 0         |           |           |
| \$375,001 5                      |           | 12.20% | 14.0 | 0     | 2     | 2         | 1         |           |           |
| Total Closed Units               | 41        |        |      | 9     | 22    | 9         | 1         |           |           |
| Total Closed Volume              | 9,293,447 | 100%   | 13.0 | 1.43M | 4.43M | 2.78M     | 660.00K   |           |           |
| Median Closed Price              | \$178,700 |        |      |       |       | \$146,500 | \$169,850 | \$274,700 | \$660,000 |

### MEDIAN DAYS ON MARKET TO SALE

Report produced on Aug 09, 2023 for MLS Technology Inc.

Contact: MLS Technology Inc.

Phone: 918-663-7500

Email: support@mlstechnology.com