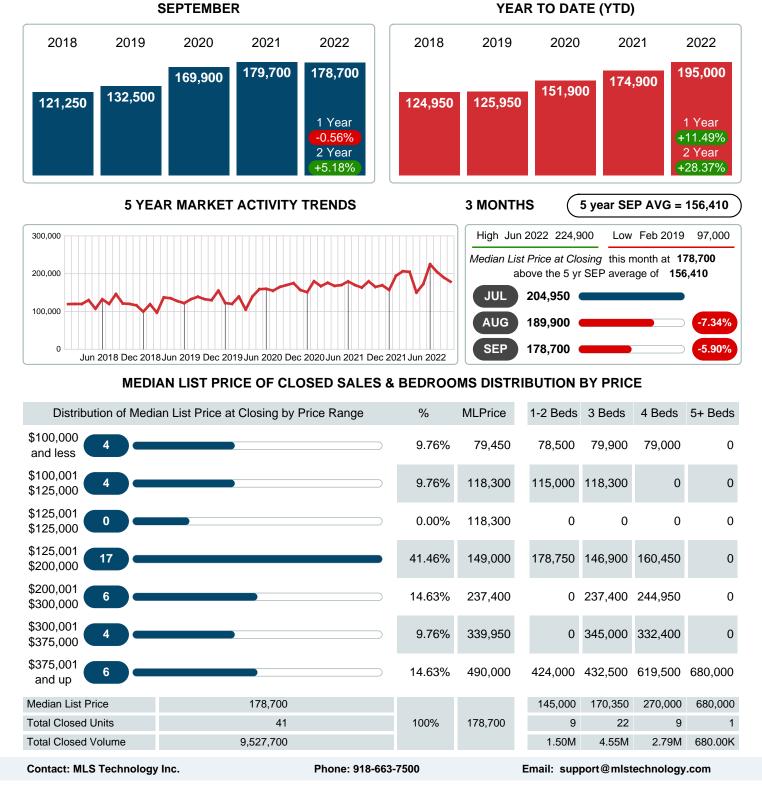

### MONTHLY INVENTORY ANALYSIS

Report produced on Aug 09, 2023 for MLS Technology Inc.

| Compared September                            |         |         |         |
|-----------------------------------------------|---------|---------|---------|
| Metrics                                       | 2021    | 2022    | +/-%    |
| Closed Listings                               | 54      | 41      | -24.07% |
| Pending Listings                              | 40      | 46      | 15.00%  |
| New Listings                                  | 51      | 61      | 19.61%  |
| Median List Price                             | 179,700 | 178,700 | -0.56%  |
| Median Sale Price                             | 180,100 | 178,700 | -0.78%  |
| Median Percent of Selling Price to List Price | 100.00% | 100.00% | 0.00%   |
| Median Days on Market to Sale                 | 8.00    | 13.00   | 62.50%  |
| End of Month Inventory                        | 108     | 148     | 37.04%  |
| Months Supply of Inventory                    | 2.13    | 3.19    | 49.58%  |

#### Median Sale Price Falling

According to the preliminary trends, this market area has experienced some downward momentum with the decline of Median Price this month. Prices dipped 0.78% in September 2022 to \$178,700 versus the previous year at \$180,100.

### MEDIAN LIST PRICE AT CLOSING

Report produced on Aug 09, 2023 for MLS Technology Inc.

Reports produced and compiled by RE STATS Inc. Information is deemed reliable but not guaranteed. Does not reflect all market activity.