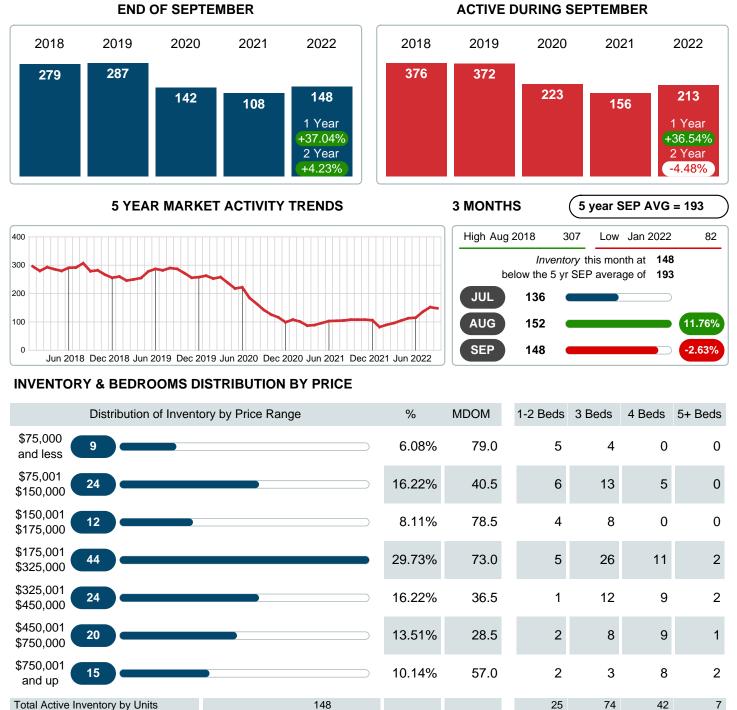

Absorption: Last 12 months, an Average of 46 Sales/Month Active Inventory as of September 30, 2022 = 148

#### Months Supply of Inventory (MSI) Increases

The total housing inventory at the end of September 2022 rose 37.04% to 148 existing homes available for sale. Over the last 12 months this area has had an average of 46 closed sales per month. This represents an unsold inventory index of 3.19 MSI for this period.

## **ACTIVE INVENTORY**

Report produced on Aug 09, 2023 for MLS Technology Inc.