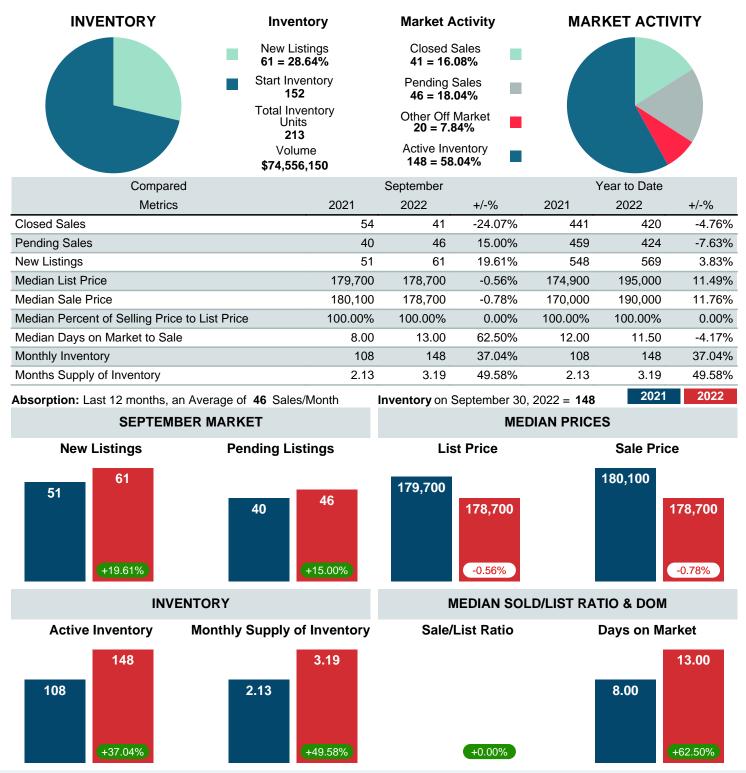

### MONTHLY INVENTORY ANALYSIS

Report produced on Aug 09, 2023 for MLS Technology Inc.

| Compared September                            |         |         |         |
|-----------------------------------------------|---------|---------|---------|
| Metrics                                       | 2021    | 2022    | +/-%    |
| Closed Listings                               | 54      | 41      | -24.07% |
| Pending Listings                              | 40      | 46      | 15.00%  |
| New Listings                                  | 51      | 61      | 19.61%  |
| Median List Price                             | 179,700 | 178,700 | -0.56%  |
| Median Sale Price                             | 180,100 | 178,700 | -0.78%  |
| Median Percent of Selling Price to List Price | 100.00% | 100.00% | 0.00%   |
| Median Days on Market to Sale                 | 8.00    | 13.00   | 62.50%  |
| End of Month Inventory                        | 108     | 148     | 37.04%  |
| Months Supply of Inventory                    | 2.13    | 3.19    | 49.58%  |

Absorption: Last 12 months, an Average of 46 Sales/Month Active Inventory as of September 30, 2022 = 148

#### Months Supply of Inventory (MSI) Increases

The total housing inventory at the end of September 2022 rose 37.04% to 148 existing homes available for sale. Over the last 12 months this area has had an average of 46 closed sales per month. This represents an unsold inventory index of 3.19 MSI for this period.

#### Median Sale Price Falling

According to the preliminary trends, this market area has experienced some downward momentum with the decline of Median Price this month. Prices dipped 0.78% in September 2022 to \$178,700 versus the previous year at \$180,100.

#### Median Days on Market Lengthens

The median number of 13.00 days that homes spent on the market before selling increased by 5.00 days or 62.50% in September 2022 compared to last year's same month at 8.00 DOM.

#### Sales Success for September 2022 is Positive

Overall, with Median Prices falling and Days on Market increasing, the Listed versus Closed Ratio finished weak this month.

There were 61 New Listings in September 2022, up 19.61% from last year at 51. Furthermore, there were 41 Closed Listings this month versus last year at 54, a -24.07% decrease.

Closed versus Listed trends yielded a 67.2% ratio, down from previous year's, September 2021, at 105.9%, a 36.52% downswing. This will certainly create pressure on an increasing Monthï¿1/2s Supply of Inventory (MSI) in the months to come.