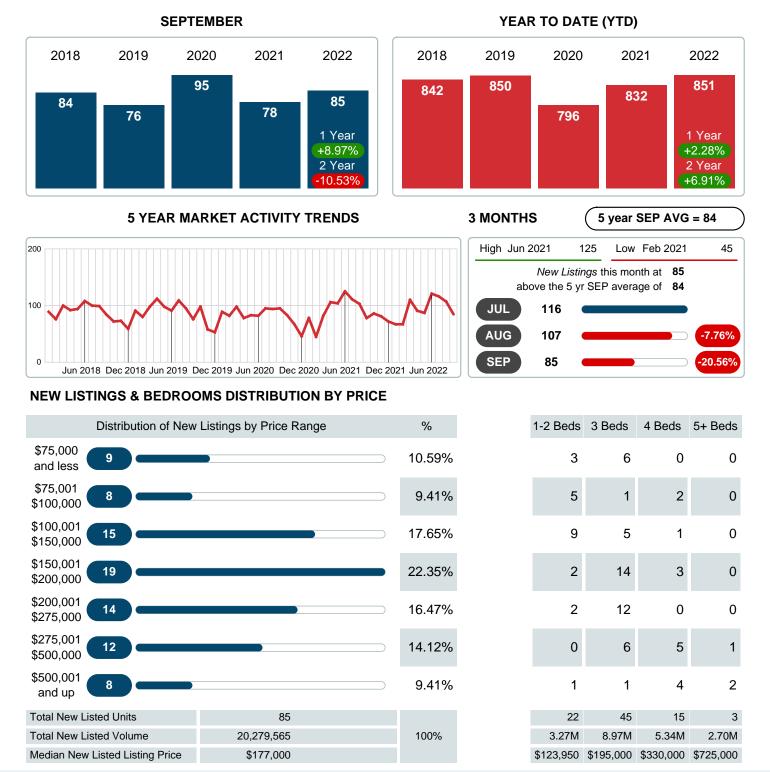

#### Sales Success for September 2022 is Positive

Overall, with Median Prices going up and Days on Market increasing, the Listed versus Closed Ratio finished weak this month.

There were 85 New Listings in September 2022, up **8.97%** from last year at 78. Furthermore, there were 84 Closed Listings this month versus last year at 87, a **-3.45%** decrease.

### **NEW LISTINGS**

Report produced on Aug 09, 2023 for MLS Technology Inc.

Contact: MLS Technology Inc.

Phone: 918-663-7500

Email: support@mlstechnology.com