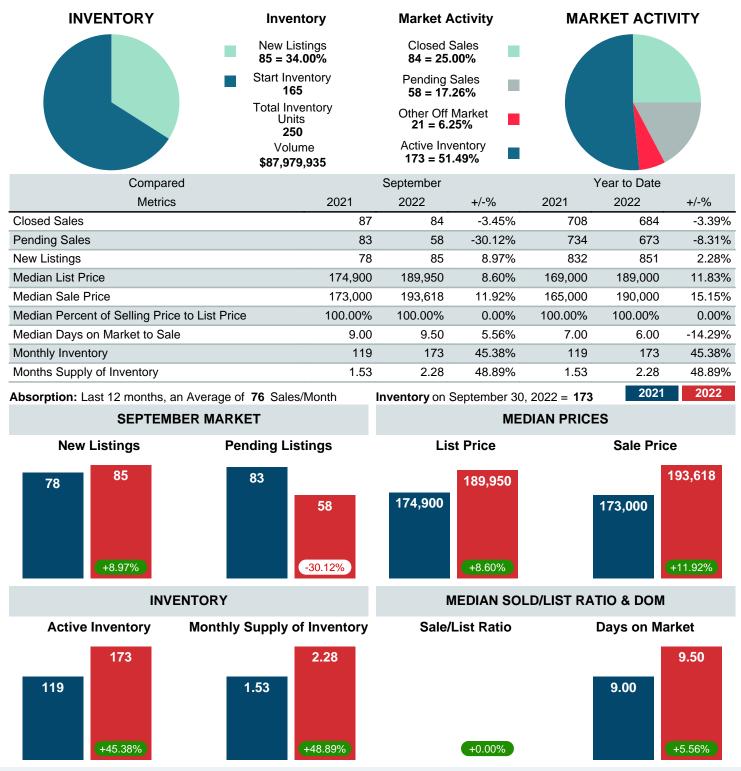

#### MONTHLY INVENTORY ANALYSIS

Report produced on Aug 09, 2023 for MLS Technology Inc.

| Compared                                      | September |         |         |  |  |
|-----------------------------------------------|-----------|---------|---------|--|--|
| Metrics                                       | 2021      | 2022    | +/-%    |  |  |
| Closed Listings                               | 87        | 84      | -3.45%  |  |  |
| Pending Listings                              | 83        | 58      | -30.12% |  |  |
| New Listings                                  | 78        | 85      | 8.97%   |  |  |
| Median List Price                             | 174,900   | 189,950 | 8.60%   |  |  |
| Median Sale Price                             | 173,000   | 193,618 | 11.92%  |  |  |
| Median Percent of Selling Price to List Price | 100.00%   | 100.00% | 0.00%   |  |  |
| Median Days on Market to Sale                 | 9.00      | 9.50    | 5.56%   |  |  |
| End of Month Inventory                        | 119       | 173     | 45.38%  |  |  |
| Months Supply of Inventory                    | 1.53      | 2.28    | 48.89%  |  |  |

Absorption: Last 12 months, an Average of **76** Sales/Month Active Inventory as of September 30, 2022 = **173** 

#### Months Supply of Inventory (MSI) Increases

The total housing inventory at the end of September 2022 rose **45.38%** to 173 existing homes available for sale. Over the last 12 months this area has had an average of 76 closed sales per month. This represents an unsold inventory index of **2.28** MSI for this period.

#### Median Sale Price Going Up

According to the preliminary trends, this market area has experienced some upward momentum with the increase of Median Price this month. Prices went up **11.92%** in September 2022 to \$193,618 versus the previous year at \$173,000.

#### Median Days on Market Lengthens

The median number of **9.50** days that homes spent on the market before selling increased by 0.50 days or **5.56%** in September 2022 compared to last year's same month at **9.00** DOM.

#### Sales Success for September 2022 is Positive

Overall, with Median Prices going up and Days on Market increasing, the Listed versus Closed Ratio finished weak this month.

There were 85 New Listings in September 2022, up **8.97%** from last year at 78. Furthermore, there were 84 Closed Listings this month versus last year at 87, a **-3.45%** decrease.

Closed versus Listed trends yielded a **98.8%** ratio, down from previous year's, September 2021, at **111.5%**, a **11.40%** downswing. This will certainly create pressure on an increasing Monthii<sub>¿</sub>½s Supply of Inventory (MSI) in the months to come.

## MARKET SUMMARY

Report produced on Aug 09, 2023 for MLS Technology Inc.

Contact: MLS Technology Inc.

Phone: 918-663-7500

Email: support@mlstechnology.com