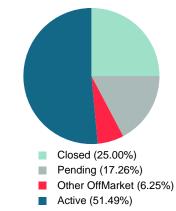

Absorption: Last 12 months, an Average of **76** Sales/Month Active Inventory as of September 30, 2022 = **173** 

## **ACTIVE INVENTORY**

Report produced on Aug 09, 2023 for MLS Technology Inc.

Median Active Inventory Listing Price
Contact: MLS Technology Inc.

Phone: 918-663-7500

Email: support@mlstechnology.com

\$137,450 \$198,500 \$466,609 \$650,000