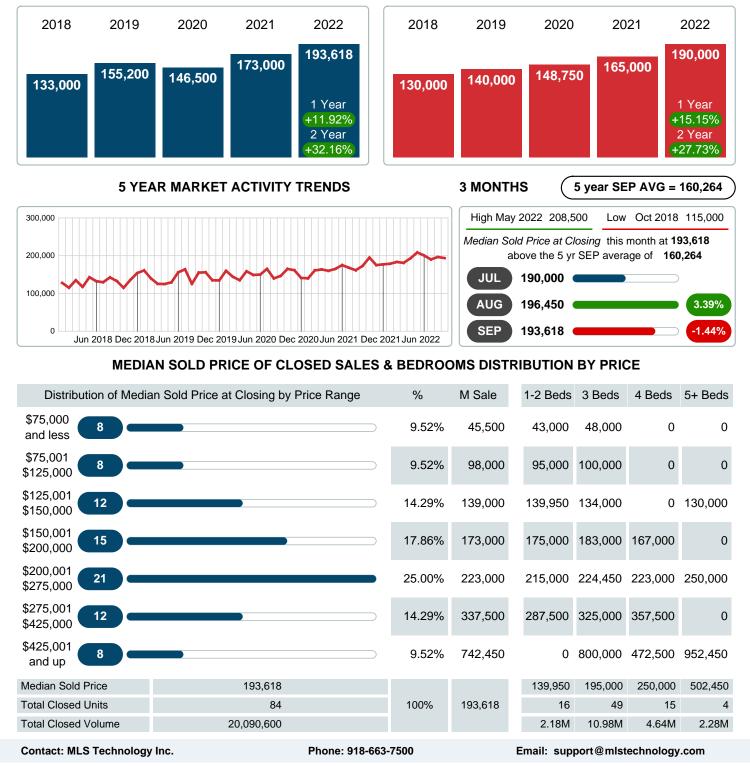

#### Median Sale Price Going Up

According to the preliminary trends, this market area has experienced some upward momentum with the increase of Median Price this month. Prices went up **11.92%** in September 2022 to \$193,618 versus the previous year at \$173,000.

## MEDIAN SOLD PRICE AT CLOSING

Report produced on Aug 09, 2023 for MLS Technology Inc.

Area Delimited by County Of Creek - Residential Property Type