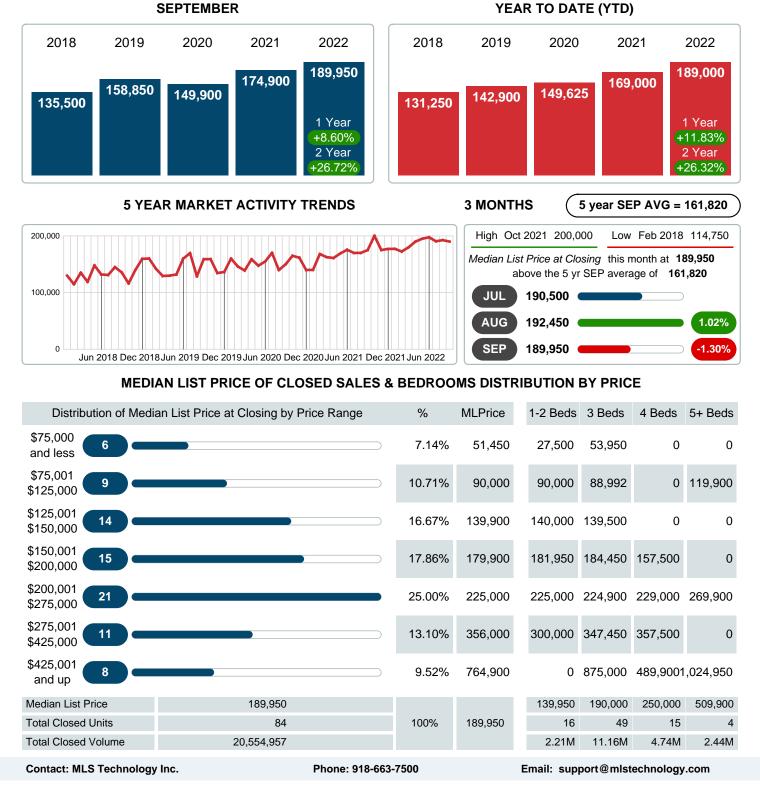

#### MONTHLY INVENTORY ANALYSIS

Report produced on Aug 09, 2023 for MLS Technology Inc.

| Compared                                      | September |         |         |  |  |
|-----------------------------------------------|-----------|---------|---------|--|--|
| Metrics                                       | 2021      | 2022    | +/-%    |  |  |
| Closed Listings                               | 87        | 84      | -3.45%  |  |  |
| Pending Listings                              | 83        | 58      | -30.12% |  |  |
| New Listings                                  | 78        | 85      | 8.97%   |  |  |
| Median List Price                             | 174,900   | 189,950 | 8.60%   |  |  |
| Median Sale Price                             | 173,000   | 193,618 | 11.92%  |  |  |
| Median Percent of Selling Price to List Price | 100.00%   | 100.00% | 0.00%   |  |  |
| Median Days on Market to Sale                 | 9.00      | 9.50    | 5.56%   |  |  |
| End of Month Inventory                        | 119       | 173     | 45.38%  |  |  |
| Months Supply of Inventory                    | 1.53      | 2.28    | 48.89%  |  |  |

#### Median Sale Price Going Up

According to the preliminary trends, this market area has experienced some upward momentum with the increase of Median Price this month. Prices went up **11.92%** in September 2022 to \$193,618 versus the previous year at \$173,000.