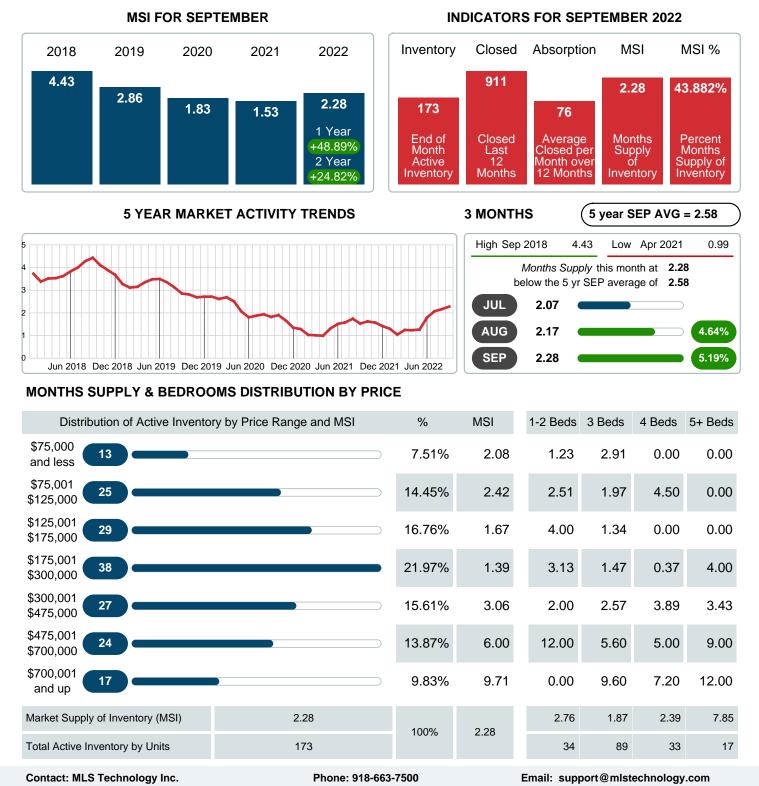

#### MONTHLY INVENTORY ANALYSIS

Report produced on Aug 09, 2023 for MLS Technology Inc.

| Compared                                      | September |         |         |  |  |
|-----------------------------------------------|-----------|---------|---------|--|--|
| Metrics                                       | 2021      | 2022    | +/-%    |  |  |
| Closed Listings                               | 87        | 84      | -3.45%  |  |  |
| Pending Listings                              | 83        | 58      | -30.12% |  |  |
| New Listings                                  | 78        | 85      | 8.97%   |  |  |
| Median List Price                             | 174,900   | 189,950 | 8.60%   |  |  |
| Median Sale Price                             | 173,000   | 193,618 | 11.92%  |  |  |
| Median Percent of Selling Price to List Price | 100.00%   | 100.00% | 0.00%   |  |  |
| Median Days on Market to Sale                 | 9.00      | 9.50    | 5.56%   |  |  |
| End of Month Inventory                        | 119       | 173     | 45.38%  |  |  |
| Months Supply of Inventory                    | 1.53      | 2.28    | 48.89%  |  |  |

#### Months Supply of Inventory (MSI) Increases

The total housing inventory at the end of September 2022 rose **45.38%** to 173 existing homes available for sale. Over the last 12 months this area has had an average of 76 closed sales per month. This represents an unsold inventory index of **2.28** MSI for this period.