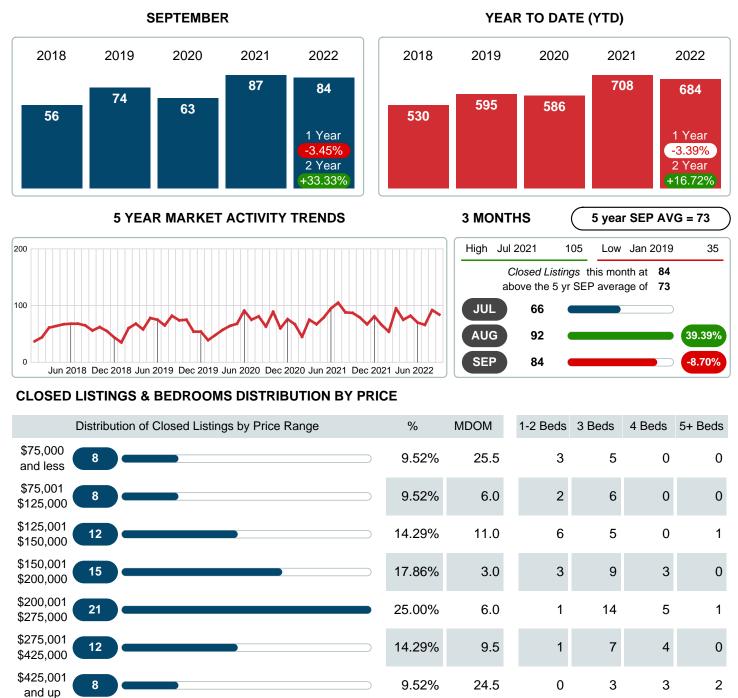

#### Sales Success for September 2022 is Positive

Overall, with Median Prices going up and Days on Market increasing, the Listed versus Closed Ratio finished weak this month.

There were 85 New Listings in September 2022, up **8.97%** from last year at 78. Furthermore, there were 84 Closed Listings this month versus last year at 87, a **-3.45%** decrease.

Closed versus Listed trends yielded a **98.8%** ratio, down from previous year's, September 2021, at **111.5%**, a **11.40%** downswing. This will certainly create pressure on an increasing Monthii<sub>¿</sub>½s Supply of Inventory (MSI) in the months to come.

## **CLOSED LISTINGS**

Report produced on Aug 09, 2023 for MLS Technology Inc.

 100%
 9.5
 16
 49
 15
 4

 100%
 9.5
 2.18M
 10.98M
 4.64M
 2.28M

 \$139,950
 \$195,000
 \$250,000
 \$502,450

Contact: MLS Technology Inc.

**Total Closed Units** 

**Total Closed Volume** 

Median Closed Price

Phone: 918-663-7500

Email: support@mlstechnology.com

Reports produced and compiled by RE STATS Inc. Information is deemed reliable but not guaranteed. Does not reflect all market activity.

84

20,090,600

\$193,618

RELEDATUM