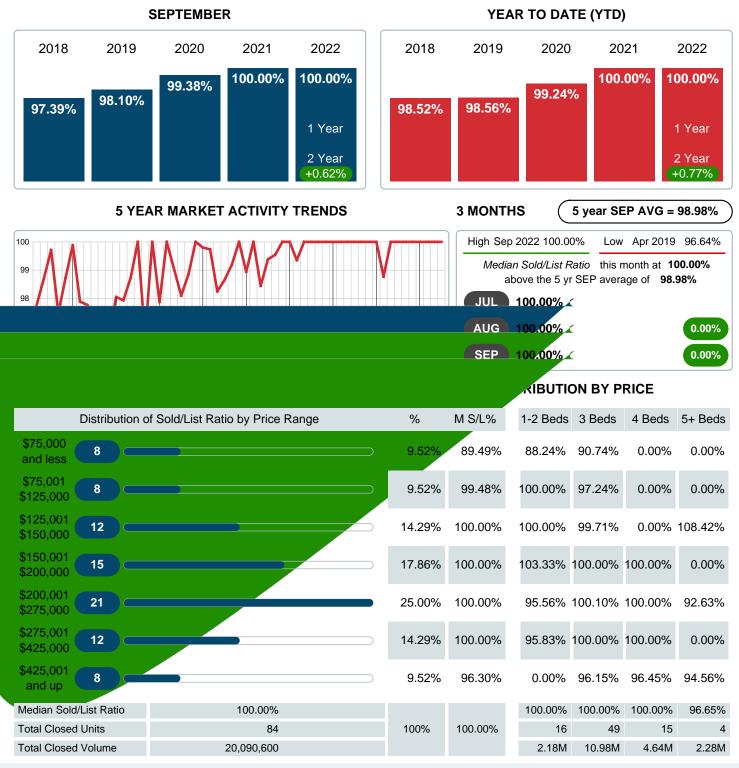

## MEDIAN PERCENT OF SELLING PRICE TO LISTING PRICE

Report produced on Aug 09, 2023 for MLS Technology Inc.

Contact: MLS Technology Inc.

Phone: 918-663-7500

Email: support@mlstechnology.com