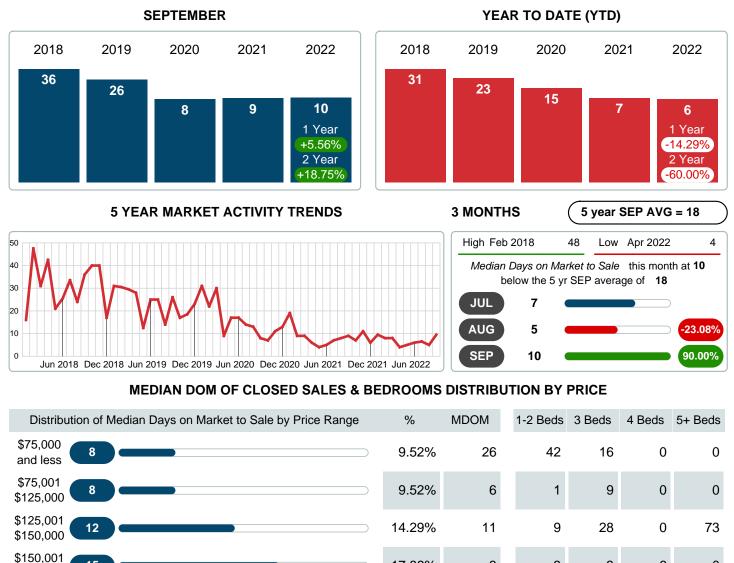

#### MONTHLY INVENTORY ANALYSIS

Report produced on Aug 09, 2023 for MLS Technology Inc.

| Compared                                      | September |         |         |  |  |
|-----------------------------------------------|-----------|---------|---------|--|--|
| Metrics                                       | 2021      | 2022    | +/-%    |  |  |
| Closed Listings                               | 87        | 84      | -3.45%  |  |  |
| Pending Listings                              | 83        | 58      | -30.12% |  |  |
| New Listings                                  | 78        | 85      | 8.97%   |  |  |
| Median List Price                             | 174,900   | 189,950 | 8.60%   |  |  |
| Median Sale Price                             | 173,000   | 193,618 | 11.92%  |  |  |
| Median Percent of Selling Price to List Price | 100.00%   | 100.00% | 0.00%   |  |  |
| Median Days on Market to Sale                 | 9.00      | 9.50    | 5.56%   |  |  |
| End of Month Inventory                        | 119       | 173     | 45.38%  |  |  |
| Months Supply of Inventory                    | 1.53      | 2.28    | 48.89%  |  |  |

#### Median Days on Market Lengthens

The median number of **9.50** days that homes spent on the market before selling increased by 0.50 days or **5.56%** in September 2022 compared to last year's same month at **9.00** DOM.