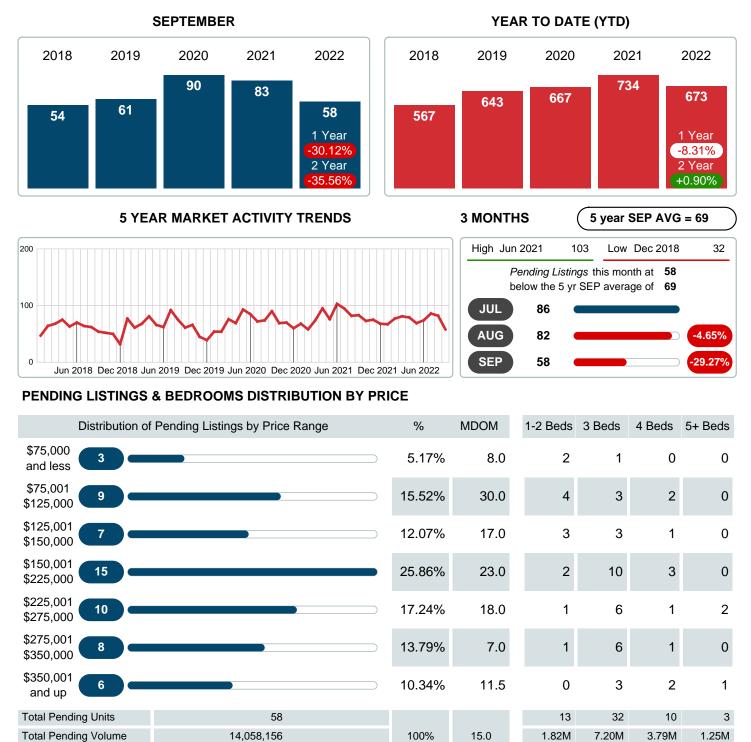

#### Sales Success for September 2022 is Positive

Overall, with Median Prices going up and Days on Market increasing, the Listed versus Closed Ratio finished weak this month.

There were 85 New Listings in September 2022, up **8.97%** from last year at 78. Furthermore, there were 84 Closed Listings this month versus last year at 87, a **-3.45%** decrease.

## PENDING LISTINGS

Report produced on Aug 09, 2023 for MLS Technology Inc.

Contact: MLS Technology Inc.

Median Listing Price

Phone: 918-663-7500

Email: support@mlstechnology.com

\$131,900 \$217,950 \$174,950 \$269,900

Reports produced and compiled by RE STATS Inc. Information is deemed reliable but not guaranteed. Does not reflect all market activity.

\$195,000

Area Delimited by County Of Creek - Residential Property Type