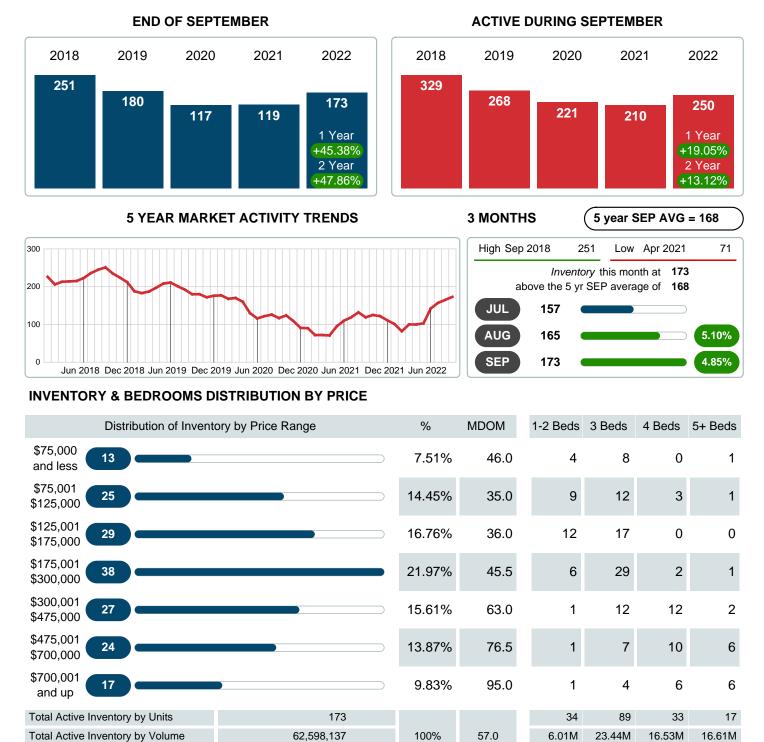

Absorption: Last 12 months, an Average of **76** Sales/Month Active Inventory as of September 30, 2022 = **173** 

#### Months Supply of Inventory (MSI) Increases

The total housing inventory at the end of September 2022 rose **45.38%** to 173 existing homes available for sale. Over the last 12 months this area has had an average of 76 closed sales per month. This represents an unsold inventory index of **2.28** MSI for this period.