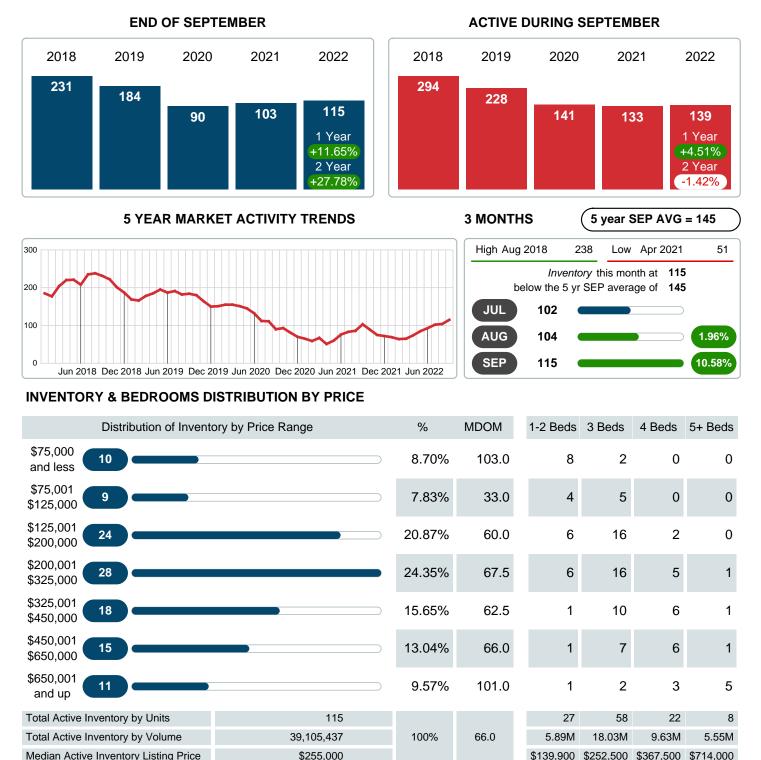

### **ACTIVE INVENTORY**

Report produced on Aug 09, 2023 for MLS Technology Inc.

Contact: MLS Technology Inc.

Median Active Inventory Listing Price

Phone: 918-663-7500

Email: support@mlstechnology.com

\$139,900 \$252,500 \$367,500 \$714,000

Area Delimited by County Of McIntosh - Residential Property Type

Absorption: Last 12 months, an Average of **25** Sales/Month Active Inventory as of September 30, 2022 = **115** 