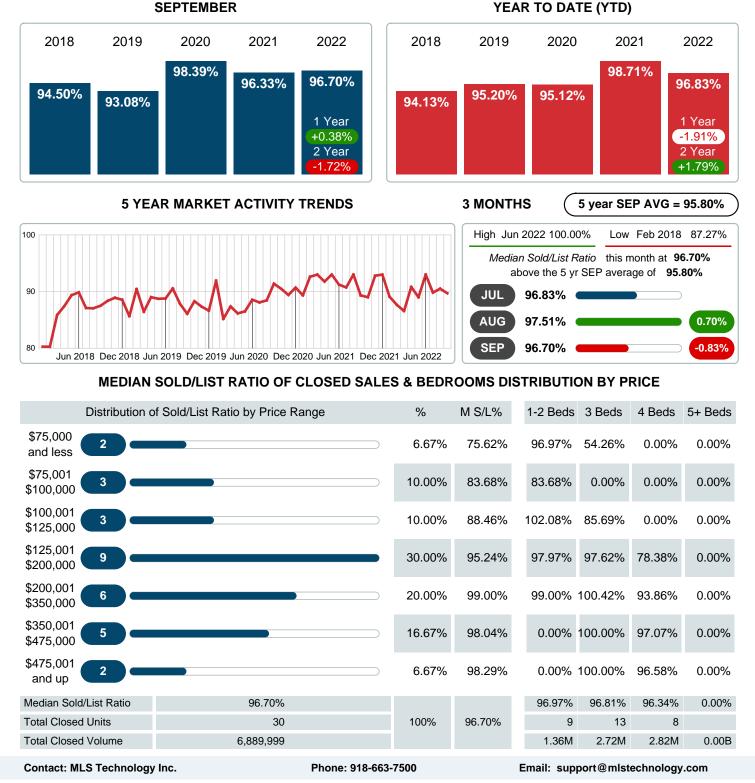

### MEDIAN PERCENT OF SELLING PRICE TO LISTING PRICE

Report produced on Aug 09, 2023 for MLS Technology Inc.

Reports produced and compiled by RE STATS Inc. Information is deemed reliable but not guaranteed. Does not reflect all market activity.

#### Median Days on Market Lengthens

The median number of **32.00** days that homes spent on the market before selling increased by 14.00 days or **77.78%** in September 2022 compared to last year's same month at **18.00** DOM.