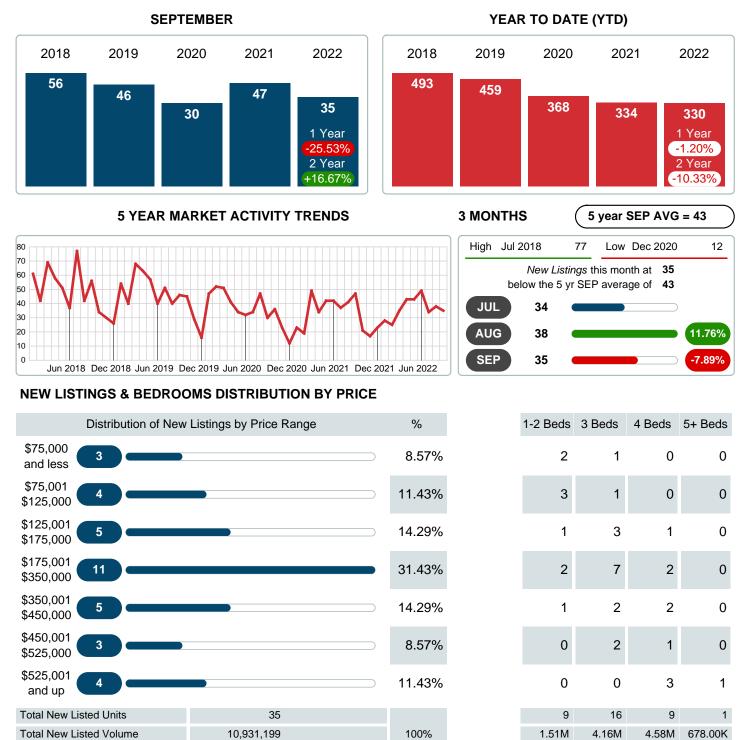

#### MONTHLY INVENTORY ANALYSIS

Report produced on Aug 09, 2023 for MLS Technology Inc.

| Compared                                      | September |         |         |  |  |
|-----------------------------------------------|-----------|---------|---------|--|--|
| Metrics                                       | 2021      | 2022    | +/-%    |  |  |
| Closed Listings                               | 30        | 30      | 0.00%   |  |  |
| Pending Listings                              | 22        | 18      | -18.18% |  |  |
| New Listings                                  | 47        | 35      | -25.53% |  |  |
| Median List Price                             | 162,450   | 187,500 | 15.42%  |  |  |
| Median Sale Price                             | 154,450   | 181,000 | 17.19%  |  |  |
| Median Percent of Selling Price to List Price | 96.33%    | 96.70%  | 0.38%   |  |  |
| Median Days on Market to Sale                 | 18.00     | 32.00   | 77.78%  |  |  |
| End of Month Inventory                        | 103       | 115     | 11.65%  |  |  |
| Months Supply of Inventory                    | 4.22      | 4.69    | 11.27%  |  |  |

#### Sales Success for September 2022 is Positive

Overall, with Median Prices going up and Days on Market increasing, the Listed versus Closed Ratio finished strong this month.

There were 35 New Listings in September 2022, down **25.53%** from last year at 47. Furthermore, there were 30 Closed Listings this month versus last year at 30, a **0.00%** decrease.

### **NEW LISTINGS**

Report produced on Aug 09, 2023 for MLS Technology Inc.

 1.51M
 4.16M
 4.58M
 678.00K

 \$125,000
 \$209,950
 \$375,000
 \$678,000

Median New Listed Listing Price Contact: MLS Technology Inc.

Phone: 918-663-7500

Email: support@mlstechnology.com

Reports produced and compiled by RE STATS Inc. Information is deemed reliable but not guaranteed. Does not reflect all market activity.

\$232,500

RELEDATUM