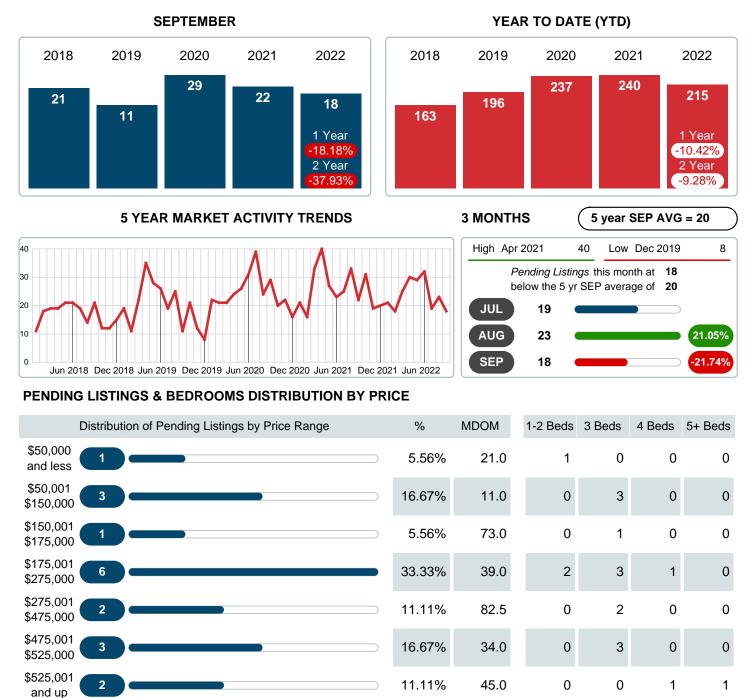

#### MONTHLY INVENTORY ANALYSIS

Report produced on Aug 09, 2023 for MLS Technology Inc.

| Compared                                      | September |         |         |  |  |
|-----------------------------------------------|-----------|---------|---------|--|--|
| Metrics                                       | 2021      | 2022    | +/-%    |  |  |
| Closed Listings                               | 30        | 30      | 0.00%   |  |  |
| Pending Listings                              | 22        | 18      | -18.18% |  |  |
| New Listings                                  | 47        | 35      | -25.53% |  |  |
| Median List Price                             | 162,450   | 187,500 | 15.42%  |  |  |
| Median Sale Price                             | 154,450   | 181,000 | 17.19%  |  |  |
| Median Percent of Selling Price to List Price | 96.33%    | 96.70%  | 0.38%   |  |  |
| Median Days on Market to Sale                 | 18.00     | 32.00   | 77.78%  |  |  |
| End of Month Inventory                        | 103       | 115     | 11.65%  |  |  |
| Months Supply of Inventory                    | 4.22      | 4.69    | 11.27%  |  |  |

#### Sales Success for September 2022 is Positive

Overall, with Median Prices going up and Days on Market increasing, the Listed versus Closed Ratio finished strong this month.

There were 35 New Listings in September 2022, down **25.53%** from last year at 47. Furthermore, there were 30 Closed Listings this month versus last year at 30, a **0.00%** decrease.

### PENDING LISTINGS

Report produced on Aug 09, 2023 for MLS Technology Inc.

Reports produced and compiled by RE STATS Inc. Information is deemed reliable but not guaranteed. Does not reflect all market activity.

Phone: 918-663-7500

100%

40.0

18

5,230,710

\$215,000

1

2

996.11K 549.90K

3

449.00K

12

\$194,000 \$202,000 \$498,056 \$549,900

3.24M

Email: support@mlstechnology.com