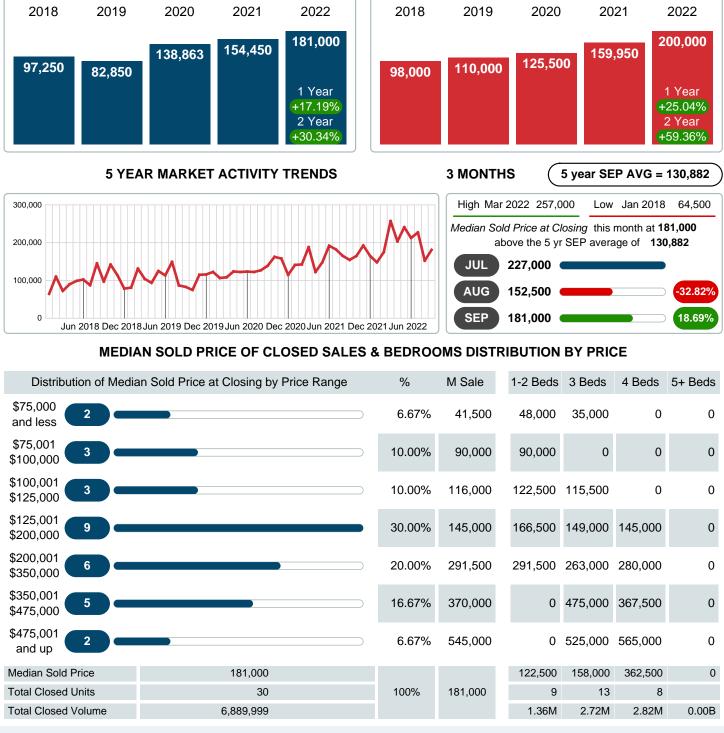

### MEDIAN SOLD PRICE AT CLOSING

Report produced on Aug 09, 2023 for MLS Technology Inc.

Contact: MLS Technology Inc.

Phone: 918-663-7500

Email: support@mlstechnology.com

Area Delimited by County Of McIntosh - Residential Property Type

#### Median Sale Price Going Up

According to the preliminary trends, this market area has experienced some upward momentum with the increase of Median Price this month. Prices went up **17.19%** in September 2022 to \$181,000 versus the previous year at \$154,450.

#### Median Days on Market Lengthens

The median number of **32.00** days that homes spent on the market before selling increased by 14.00 days or **77.78%** in September 2022 compared to last year's same month at **18.00** DOM.