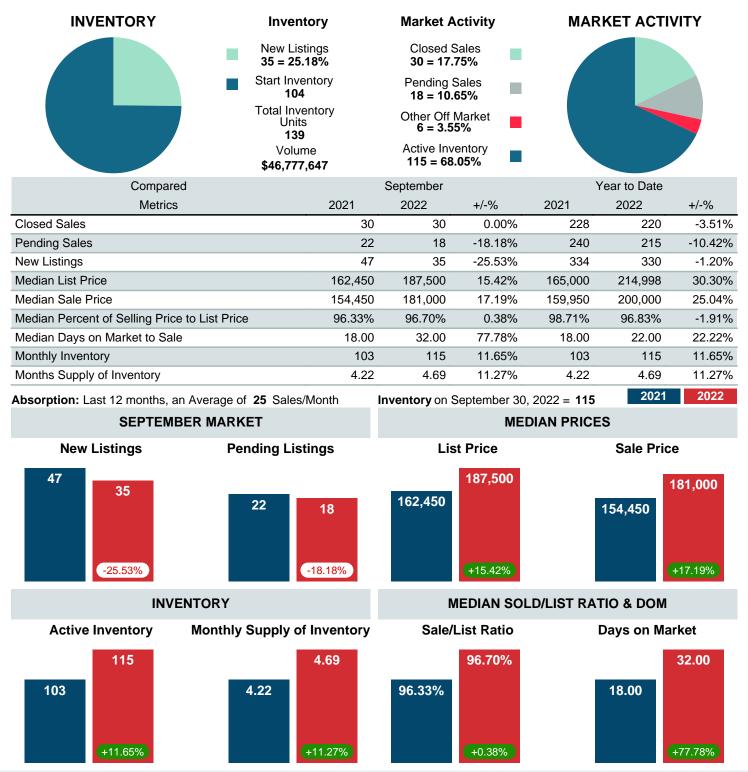

#### MONTHLY INVENTORY ANALYSIS

Report produced on Aug 09, 2023 for MLS Technology Inc.

| Compared                                      | September |         |         |  |  |
|-----------------------------------------------|-----------|---------|---------|--|--|
| Metrics                                       | 2021      | 2022    | +/-%    |  |  |
| Closed Listings                               | 30        | 30      | 0.00%   |  |  |
| Pending Listings                              | 22        | 18      | -18.18% |  |  |
| New Listings                                  | 47        | 35      | -25.53% |  |  |
| Median List Price                             | 162,450   | 187,500 | 15.42%  |  |  |
| Median Sale Price                             | 154,450   | 181,000 | 17.19%  |  |  |
| Median Percent of Selling Price to List Price | 96.33%    | 96.70%  | 0.38%   |  |  |
| Median Days on Market to Sale                 | 18.00     | 32.00   | 77.78%  |  |  |
| End of Month Inventory                        | 103       | 115     | 11.65%  |  |  |
| Months Supply of Inventory                    | 4.22      | 4.69    | 11.27%  |  |  |

Absorption: Last 12 months, an Average of **25** Sales/Month Active Inventory as of September 30, 2022 = **115** 

#### Months Supply of Inventory (MSI) Increases

The total housing inventory at the end of September 2022 rose **11.65%** to 115 existing homes available for sale. Over the last 12 months this area has had an average of 25 closed sales per month. This represents an unsold inventory index of **4.69** MSI for this period.

#### Sales Success for September 2022 is Positive

Overall, with Median Prices going up and Days on Market increasing, the Listed versus Closed Ratio finished strong this month.

There were 35 New Listings in September 2022, down **25.53%** from last year at 47. Furthermore, there were 30 Closed Listings this month versus last year at 30, a **0.00%** decrease.

Closed versus Listed trends yielded a **85.7%** ratio, up from previous year's, September 2021, at **63.8%**, a **34.29%** upswing. This will certainly create pressure on an increasing Monthi $i_{\ell}1/2$ s Supply of Inventory (MSI) in the months to come.

### MARKET SUMMARY

Report produced on Aug 09, 2023 for MLS Technology Inc.

Contact: MLS Technology Inc.

Phone: 918-663-7500

Email: support@mlstechnology.com