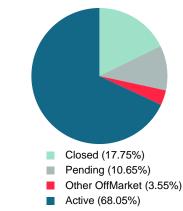

Absorption: Last 12 months, an Average of **25** Sales/Month Active Inventory as of September 30, 2022 = **115** 

### **ACTIVE INVENTORY**

Report produced on Aug 09, 2023 for MLS Technology Inc.

Contact: MLS Technology Inc.

Median Active Inventory Listing Price

Phone: 918-663-7500

Email: support@mlstechnology.com

\$139,900 \$252,500 \$367,500 \$714,000