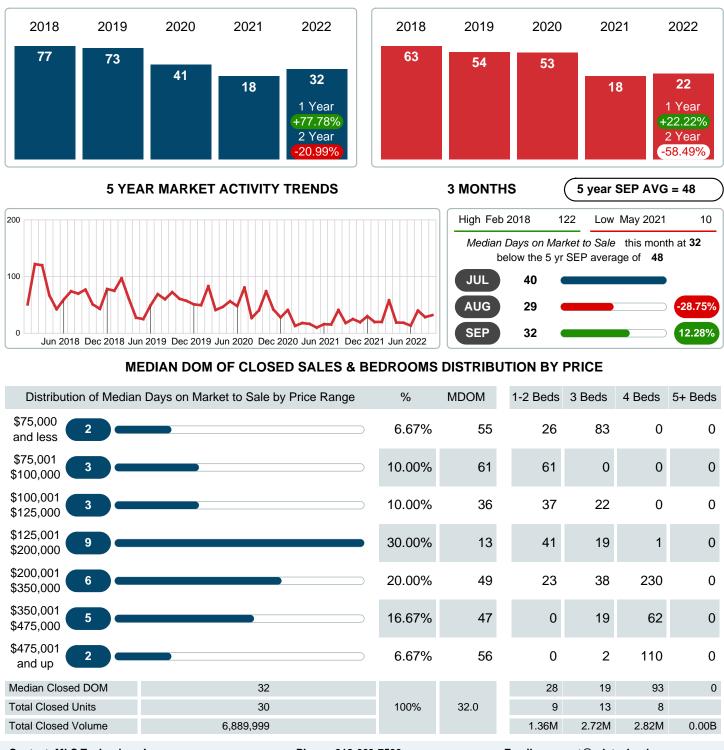

### MEDIAN DAYS ON MARKET TO SALE

Report produced on Aug 09, 2023 for MLS Technology Inc.

Contact: MLS Technology Inc.

Phone: 918-663-7500

Email: support@mlstechnology.com

Area Delimited by County Of McIntosh - Residential Property Type

#### Median Days on Market Lengthens

The median number of **32.00** days that homes spent on the market before selling increased by 14.00 days or **77.78%** in September 2022 compared to last year's same month at **18.00** DOM.

#### **CLOSED LISTINGS & BEDROOMS DISTRIBUTION BY PRICE**

|                        | Distribution of Closed Listings by Price Range |           | %      | MDOM | 1-2 Beds | 3 Beds    | 4 Beds    | 5+ Beds   |     |
|------------------------|------------------------------------------------|-----------|--------|------|----------|-----------|-----------|-----------|-----|
| \$75,000<br>and less   | 2                                              |           | 6.67%  | 54.5 | 1        | 1         | 0         | 0         |     |
| \$75,001<br>\$100,000  | 3                                              |           | 10.00% | 61.0 | 3        | 0         | 0         | 0         |     |
| \$100,001<br>\$125,000 | 3                                              | $\supset$ | 10.00% | 36.0 | 1        | 2         | 0         | 0         |     |
| \$125,001<br>\$200,000 | 9                                              |           | 30.00% | 13.0 | 2        | 6         | 1         | 0         |     |
| \$200,001<br>\$350,000 | 6                                              | $\supset$ | 20.00% | 48.5 | 2        | 2         | 2         | 0         |     |
| \$350,001<br>\$475,000 | 5                                              | $\supset$ | 16.67% | 47.0 | 0        | 1         | 4         | 0         |     |
| \$475,001<br>and up    | 2                                              |           | 6.67%  | 56.0 | 0        | 1         | 1         | 0         |     |
| Total Close            | d Units 30                                     |           |        |      | 9        | 13        | 8         | 0         |     |
| Total Close            | d Volume 6,889,999                             |           | 100%   | 32.0 | 1.36M    | 2.72M     | 2.82M     | 0.00B     |     |
| Median Clo             | sed Price \$181,000                            |           |        |      |          | \$122,500 | \$158,000 | \$362,500 | \$0 |
|                        |                                                |           |        |      |          |           |           |           |     |