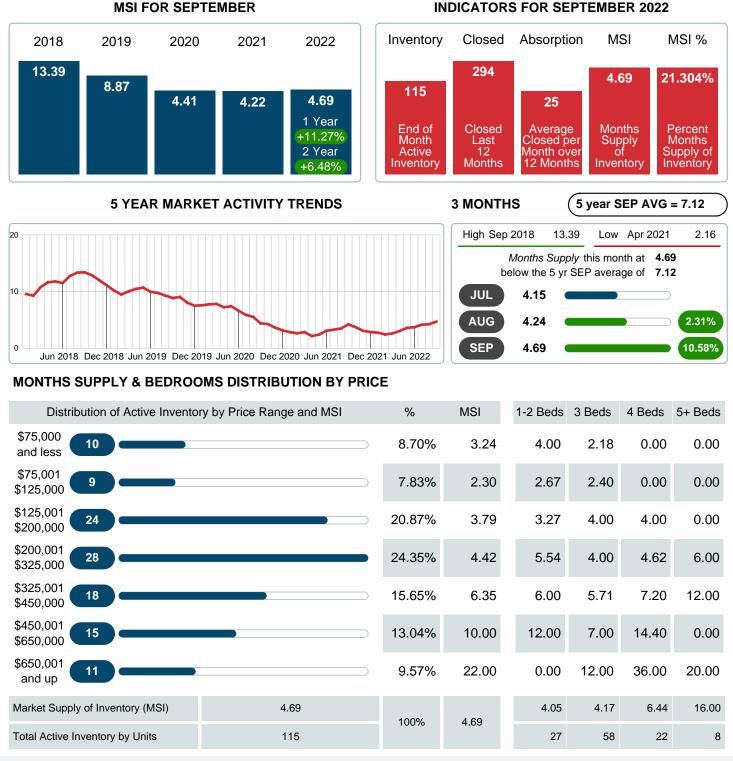

### MONTHS SUPPLY of INVENTORY (MSI)

Report produced on Aug 09, 2023 for MLS Technology Inc.

Contact: MLS Technology Inc.

Phone: 918-663-7500

Email: support@mlstechnology.com

**SEPTEMBER** 

#### Months Supply of Inventory (MSI) Increases

The total housing inventory at the end of September 2022 rose **11.65%** to 115 existing homes available for sale. Over the last 12 months this area has had an average of 25 closed sales per month. This represents an unsold inventory index of **4.69** MSI for this period.

Absorption: Last 12 months, an Average of **25** Sales/Month Active Inventory as of September 30, 2022 = **115** 