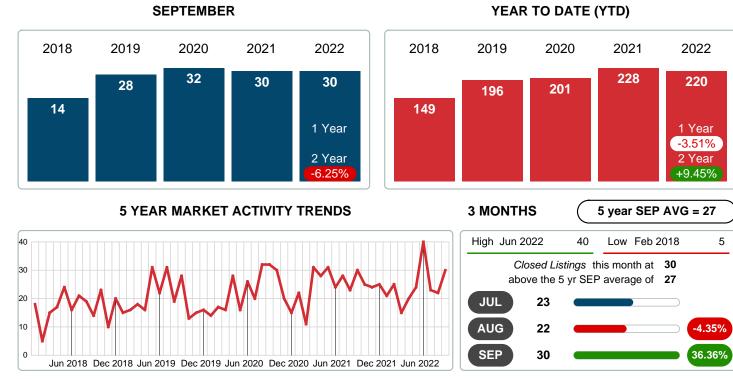

#### MONTHLY INVENTORY ANALYSIS

Report produced on Aug 09, 2023 for MLS Technology Inc.

| Compared                                      | September |         |         |  |  |
|-----------------------------------------------|-----------|---------|---------|--|--|
| Metrics                                       | 2021      | 2022    | +/-%    |  |  |
| Closed Listings                               | 30        | 30      | 0.00%   |  |  |
| Pending Listings                              | 22        | 18      | -18.18% |  |  |
| New Listings                                  | 47        | 35      | -25.53% |  |  |
| Median List Price                             | 162,450   | 187,500 | 15.42%  |  |  |
| Median Sale Price                             | 154,450   | 181,000 | 17.19%  |  |  |
| Median Percent of Selling Price to List Price | 96.33%    | 96.70%  | 0.38%   |  |  |
| Median Days on Market to Sale                 | 18.00     | 32.00   | 77.78%  |  |  |
| End of Month Inventory                        | 103       | 115     | 11.65%  |  |  |
| Months Supply of Inventory                    | 4.22      | 4.69    | 11.27%  |  |  |

#### Sales Success for September 2022 is Positive

Overall, with Median Prices going up and Days on Market increasing, the Listed versus Closed Ratio finished strong this month.

There were 35 New Listings in September 2022, down **25.53%** from last year at 47. Furthermore, there were 30 Closed Listings this month versus last year at 30, a **0.00%** decrease.

### PENDING LISTINGS

Report produced on Aug 09, 2023 for MLS Technology Inc.

Reports produced and compiled by RE STATS Inc. Information is deemed reliable but not guaranteed. Does not reflect all market activity.

Phone: 918-663-7500

100%

40.0

18

5,230,710

\$215,000

1

2

996.11K 549.90K

3

449.00K

12

\$194,000 \$202,000 \$498,056 \$549,900

3.24M

Email: support@mlstechnology.com