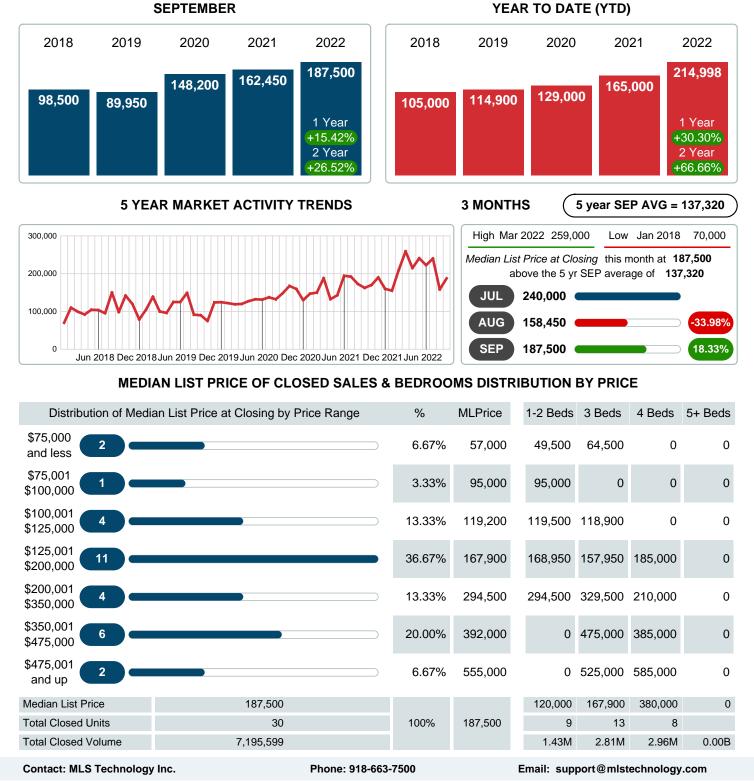

### MEDIAN LIST PRICE AT CLOSING

Report produced on Aug 09, 2023 for MLS Technology Inc.

**SEPTEMBER** 

#### Median Sale Price Going Up

According to the preliminary trends, this market area has experienced some upward momentum with the increase of Median Price this month. Prices went up **17.19%** in September 2022 to \$181,000 versus the previous year at \$154,450.