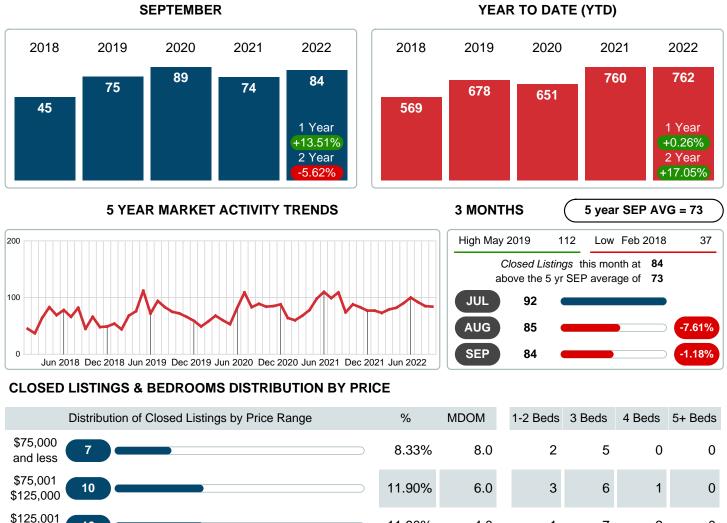

### MONTHLY INVENTORY ANALYSIS

Report produced on Aug 09, 2023 for MLS Technology Inc.

| Compared                                      | September |           |         |  |  |
|-----------------------------------------------|-----------|-----------|---------|--|--|
| Metrics                                       | 2021      | 2021 2022 |         |  |  |
| Closed Listings                               | 74        | 84        | 13.51%  |  |  |
| Pending Listings                              | 85        | 69        | -18.82% |  |  |
| New Listings                                  | 87        | 106       | 21.84%  |  |  |
| Median List Price                             | 152,450   | 207,250   | 35.95%  |  |  |
| Median Sale Price                             | 154,500   | 207,975   | 34.61%  |  |  |
| Median Percent of Selling Price to List Price | 100.00%   | 100.00%   | 0.00%   |  |  |
| Median Days on Market to Sale                 | 6.00      | 6.00      | 0.00%   |  |  |
| End of Month Inventory                        | 110       | 139       | 26.36%  |  |  |
| Months Supply of Inventory                    | 1.30      | 1.65      | 27.24%  |  |  |

#### Sales Success for September 2022 is Positive

Overall, with Median Prices going up and Days on Market decreasing, the Listed versus Closed Ratio finished weak this month.

There were 106 New Listings in September 2022, up **21.84%** from last year at 87. Furthermore, there were 84 Closed Listings this month versus last year at 74, a **13.51%** increase.

Closed versus Listed trends yielded a **79.2%** ratio, down from previous year's, September 2021, at **85.1%**, a **6.83%** downswing. This will certainly create pressure on an increasing Monthi $_{i}$ /<sub>2</sub>s Supply of Inventory (MSI) in the months to come.

### **CLOSED LISTINGS**

Report produced on Aug 09, 2023 for MLS Technology Inc.

| \$150,000              |            | 11.90% | 4.0  | 1         | 7         | 2         | 0     |
|------------------------|------------|--------|------|-----------|-----------|-----------|-------|
| \$150,001 <b>25</b>    |            | 29.76% | 5.0  | 2         | 14        | 9         | 0     |
| \$225,001<br>\$275,000 |            | 13.10% | 25.0 | 1         | 3         | 7         | 0     |
| \$275,001<br>\$350,000 |            | 14.29% | 26.0 | 0         | 4         | 8         | 0     |
| \$350,001 9<br>and up  |            | 10.71% | 7.0  | 0         | 3         | 6         | 0     |
| Total Closed Units     | 84         |        |      | 9         | 42        | 33        | 0     |
| Total Closed Volume    | 18,093,870 | 100%   | 6.0  | 1.20M     | 8.10M     | 8.80M     | 0.00B |
| Median Closed Price    | \$207,975  |        |      | \$115,000 | \$158,500 | \$254,640 | \$0   |
|                        |            |        |      |           |           |           |       |