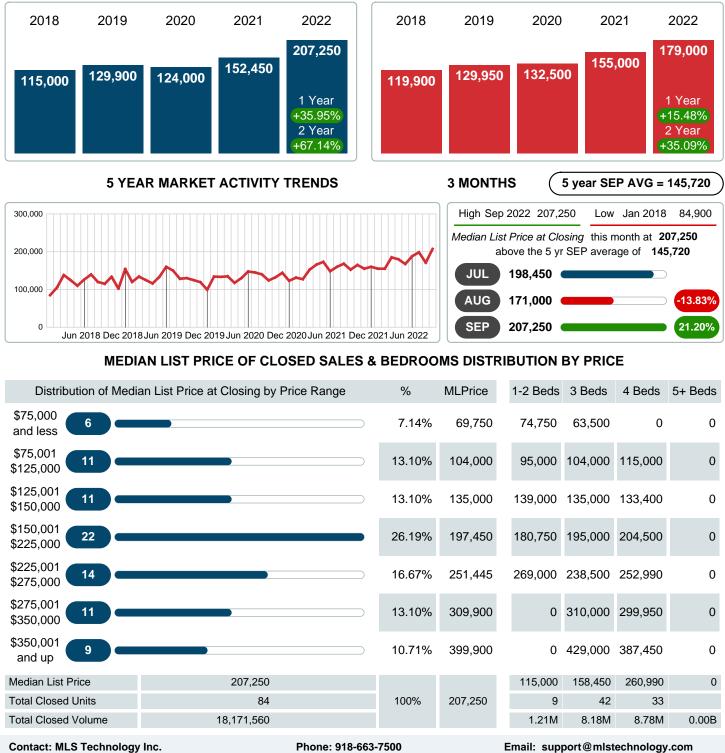

### MEDIAN LIST PRICE AT CLOSING

Report produced on Aug 09, 2023 for MLS Technology Inc.

Reports produced and compiled by RE STATS Inc. Information is deemed reliable but not guaranteed. Does not reflect all market activity.

### MONTHLY INVENTORY ANALYSIS

Report produced on Aug 09, 2023 for MLS Technology Inc.

| Compared                                      | September |           |         |  |  |
|-----------------------------------------------|-----------|-----------|---------|--|--|
| Metrics                                       | 2021      | 2021 2022 |         |  |  |
| Closed Listings                               | 74        | 84        | 13.51%  |  |  |
| Pending Listings                              | 85        | 69        | -18.82% |  |  |
| New Listings                                  | 87        | 106       | 21.84%  |  |  |
| Median List Price                             | 152,450   | 207,250   | 35.95%  |  |  |
| Median Sale Price                             | 154,500   | 207,975   | 34.61%  |  |  |
| Median Percent of Selling Price to List Price | 100.00%   | 100.00%   | 0.00%   |  |  |
| Median Days on Market to Sale                 | 6.00      | 6.00      | 0.00%   |  |  |
| End of Month Inventory                        | 110       | 139       | 26.36%  |  |  |
| Months Supply of Inventory                    | 1.30      | 1.65      | 27.24%  |  |  |

#### Median Sale Price Going Up

According to the preliminary trends, this market area has experienced some upward momentum with the increase of Median Price this month. Prices went up **34.61%** in September 2022 to \$207,975 versus the previous year at \$154,500.

### **CLOSED LISTINGS**

Report produced on Aug 09, 2023 for MLS Technology Inc.

| \$150,000              |            | 11.90% | 4.0  | 1         | 7         | 2         | 0     |
|------------------------|------------|--------|------|-----------|-----------|-----------|-------|
| \$150,001 <b>25</b>    |            | 29.76% | 5.0  | 2         | 14        | 9         | 0     |
| \$225,001<br>\$275,000 |            | 13.10% | 25.0 | 1         | 3         | 7         | 0     |
| \$275,001<br>\$350,000 |            | 14.29% | 26.0 | 0         | 4         | 8         | 0     |
| \$350,001 9<br>and up  |            | 10.71% | 7.0  | 0         | 3         | 6         | 0     |
| Total Closed Units     | 84         |        |      | 9         | 42        | 33        | 0     |
| Total Closed Volume    | 18,093,870 | 100%   | 6.0  | 1.20M     | 8.10M     | 8.80M     | 0.00B |
| Median Closed Price    | \$207,975  |        |      | \$115,000 | \$158,500 | \$254,640 | \$0   |
|                        |            |        |      |           |           |           |       |