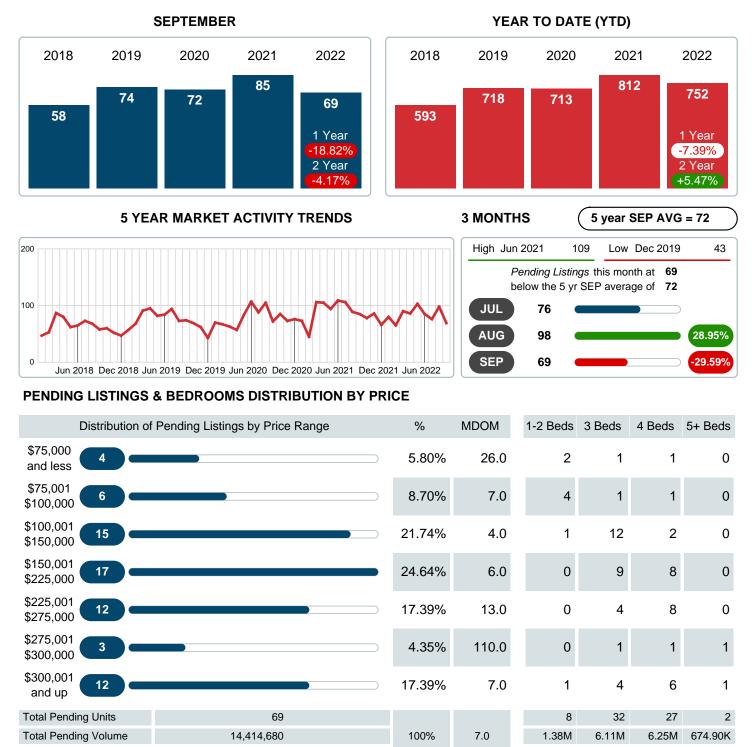

### MONTHLY INVENTORY ANALYSIS

Report produced on Aug 09, 2023 for MLS Technology Inc.

| Compared                                      | September |           |         |  |  |
|-----------------------------------------------|-----------|-----------|---------|--|--|
| Metrics                                       | 2021      | 2021 2022 |         |  |  |
| Closed Listings                               | 74        | 84        | 13.51%  |  |  |
| Pending Listings                              | 85        | 69        | -18.82% |  |  |
| New Listings                                  | 87        | 106       | 21.84%  |  |  |
| Median List Price                             | 152,450   | 207,250   | 35.95%  |  |  |
| Median Sale Price                             | 154,500   | 207,975   | 34.61%  |  |  |
| Median Percent of Selling Price to List Price | 100.00%   | 100.00%   | 0.00%   |  |  |
| Median Days on Market to Sale                 | 6.00      | 6.00      | 0.00%   |  |  |
| End of Month Inventory                        | 110       | 139       | 26.36%  |  |  |
| Months Supply of Inventory                    | 1.30      | 1.65      | 27.24%  |  |  |

### PENDING LISTINGS

Report produced on Aug 09, 2023 for MLS Technology Inc.

Contact: MLS Technology Inc.

Median Listing Price

Phone: 918-663-7500

Email: support@mlstechnology.com

\$85,000 \$167,250 \$240,000 \$337,450