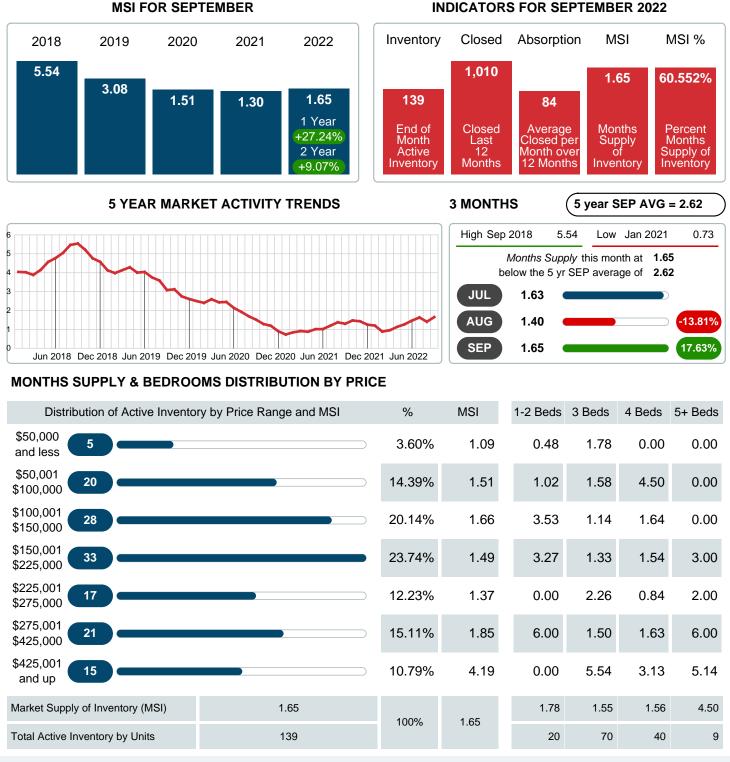

### MONTHS SUPPLY of INVENTORY (MSI)

Report produced on Aug 09, 2023 for MLS Technology Inc.

Contact: MLS Technology Inc.

Phone: 918-663-7500

Email: support@mlstechnology.com

Area Delimited by County Of Washington - Residential Property Type

### MONTHLY INVENTORY ANALYSIS

Report produced on Aug 09, 2023 for MLS Technology Inc.

| Compared                                      | September |           |         |  |  |
|-----------------------------------------------|-----------|-----------|---------|--|--|
| Metrics                                       | 2021      | 2021 2022 |         |  |  |
| Closed Listings                               | 74        | 84        | 13.51%  |  |  |
| Pending Listings                              | 85        | 69        | -18.82% |  |  |
| New Listings                                  | 87        | 106       | 21.84%  |  |  |
| Median List Price                             | 152,450   | 207,250   | 35.95%  |  |  |
| Median Sale Price                             | 154,500   | 207,975   | 34.61%  |  |  |
| Median Percent of Selling Price to List Price | 100.00%   | 100.00%   | 0.00%   |  |  |
| Median Days on Market to Sale                 | 6.00      | 6.00      | 0.00%   |  |  |
| End of Month Inventory                        | 110       | 139       | 26.36%  |  |  |
| Months Supply of Inventory                    | 1.30      | 1.65      | 27.24%  |  |  |

Absorption: Last 12 months, an Average of **84** Sales/Month Active Inventory as of September 30, 2022 = **139** 

#### Months Supply of Inventory (MSI) Increases

The total housing inventory at the end of September 2022 rose **26.36%** to 139 existing homes available for sale. Over the last 12 months this area has had an average of 84 closed sales per month. This represents an unsold inventory index of **1.65** MSI for this period.