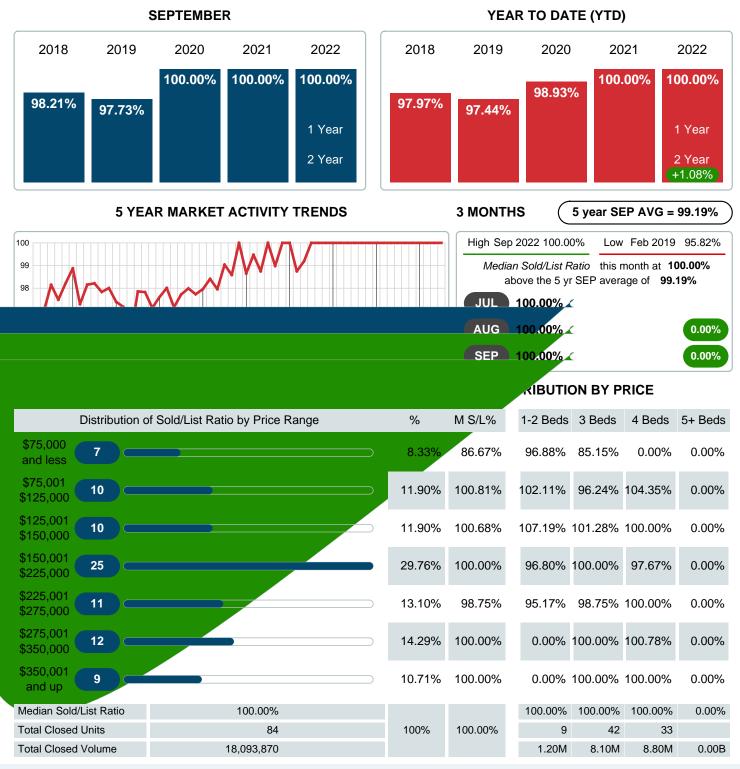

Absorption: Last 12 months, an Average of **84** Sales/Month Active Inventory as of September 30, 2022 = **139** 

#### Months Supply of Inventory (MSI) Increases

The total housing inventory at the end of September 2022 rose **26.36%** to 139 existing homes available for sale. Over the last 12 months this area has had an average of 84 closed sales per month. This represents an unsold inventory index of **1.65** MSI for this period.

#### Median Sale Price Going Up

According to the preliminary trends, this market area has experienced some upward momentum with the increase of Median Price this month. Prices went up **34.61%** in September 2022 to \$207,975 versus the previous year at \$154,500.

#### **Median Days on Market Shortens**

The median number of **6.00** days that homes spent on the market before selling decreased by 0.00 days or **0.00%** in September 2022 compared to last year's same month at **6.00** DOM.

#### Sales Success for September 2022 is Positive

Overall, with Median Prices going up and Days on Market decreasing, the Listed versus Closed Ratio finished weak this month.

There were 106 New Listings in September 2022, up **21.84%** from last year at 87. Furthermore, there were 84 Closed Listings this month versus last year at 74, a **13.51%** increase.

Closed versus Listed trends yielded a **79.2%** ratio, down from previous year's, September 2021, at **85.1%**, a **6.83%** downswing. This will certainly create pressure on an increasing Monthi $_{i}$ /<sub>2</sub>s Supply of Inventory (MSI) in the months to come.

### **CLOSED LISTINGS**

Report produced on Aug 09, 2023 for MLS Technology Inc.

| \$150,000              |            | 11.90% | 4.0  | 1         | 7         | 2         | 0     |
|------------------------|------------|--------|------|-----------|-----------|-----------|-------|
| \$150,001 <b>25</b>    |            | 29.76% | 5.0  | 2         | 14        | 9         | 0     |
| \$225,001<br>\$275,000 |            | 13.10% | 25.0 | 1         | 3         | 7         | 0     |
| \$275,001<br>\$350,000 |            | 14.29% | 26.0 | 0         | 4         | 8         | 0     |
| \$350,001 9<br>and up  |            | 10.71% | 7.0  | 0         | 3         | 6         | 0     |
| Total Closed Units     | 84         |        |      | 9         | 42        | 33        | 0     |
| Total Closed Volume    | 18,093,870 | 100%   | 6.0  | 1.20M     | 8.10M     | 8.80M     | 0.00B |
| Median Closed Price    | \$207,975  |        |      | \$115,000 | \$158,500 | \$254,640 | \$0   |
|                        |            |        |      |           |           |           |       |