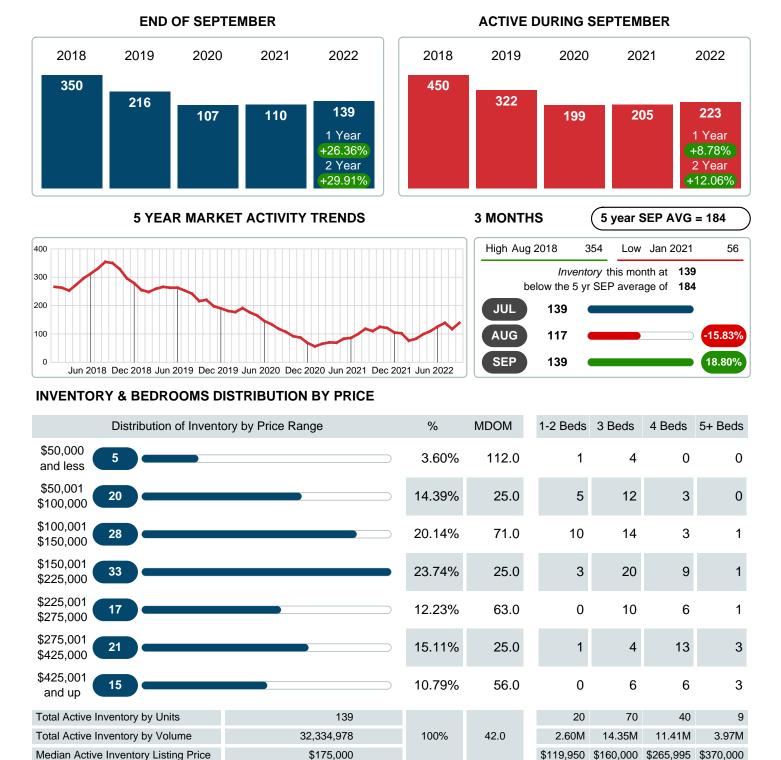

### **ACTIVE INVENTORY**

Report produced on Aug 09, 2023 for MLS Technology Inc.

Contact: MLS Technology Inc.

Phone: 918-663-7500

Email: support@mlstechnology.com

Area Delimited by County Of Washington - Residential Property Type

### MONTHLY INVENTORY ANALYSIS

Report produced on Aug 09, 2023 for MLS Technology Inc.

| Compared                                      | September |           |         |  |  |
|-----------------------------------------------|-----------|-----------|---------|--|--|
| Metrics                                       | 2021      | 2021 2022 |         |  |  |
| Closed Listings                               | 74        | 84        | 13.51%  |  |  |
| Pending Listings                              | 85        | 69        | -18.82% |  |  |
| New Listings                                  | 87        | 106       | 21.84%  |  |  |
| Median List Price                             | 152,450   | 207,250   | 35.95%  |  |  |
| Median Sale Price                             | 154,500   | 207,975   | 34.61%  |  |  |
| Median Percent of Selling Price to List Price | 100.00%   | 100.00%   | 0.00%   |  |  |
| Median Days on Market to Sale                 | 6.00      | 6.00      | 0.00%   |  |  |
| End of Month Inventory                        | 110       | 139       | 26.36%  |  |  |
| Months Supply of Inventory                    | 1.30      | 1.65      | 27.24%  |  |  |

Absorption: Last 12 months, an Average of **84** Sales/Month Active Inventory as of September 30, 2022 = **139** 

#### Months Supply of Inventory (MSI) Increases

The total housing inventory at the end of September 2022 rose **26.36%** to 139 existing homes available for sale. Over the last 12 months this area has had an average of 84 closed sales per month. This represents an unsold inventory index of **1.65** MSI for this period.