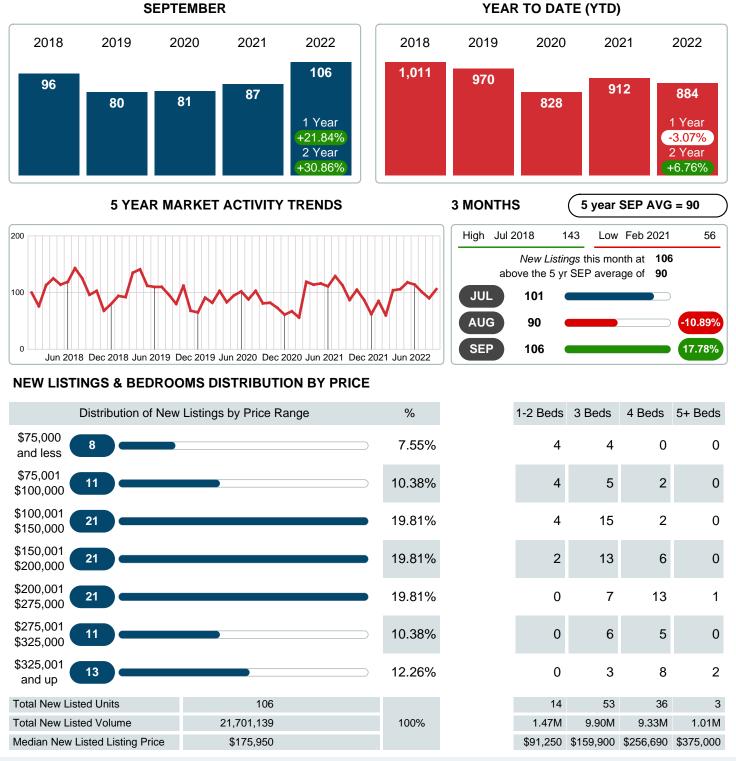

### MONTHLY INVENTORY ANALYSIS

Report produced on Aug 09, 2023 for MLS Technology Inc.

| Compared                                      | September |           |         |  |  |
|-----------------------------------------------|-----------|-----------|---------|--|--|
| Metrics                                       | 2021      | 2021 2022 |         |  |  |
| Closed Listings                               | 74        | 84        | 13.51%  |  |  |
| Pending Listings                              | 85        | 69        | -18.82% |  |  |
| New Listings                                  | 87        | 106       | 21.84%  |  |  |
| Median List Price                             | 152,450   | 207,250   | 35.95%  |  |  |
| Median Sale Price                             | 154,500   | 207,975   | 34.61%  |  |  |
| Median Percent of Selling Price to List Price | 100.00%   | 100.00%   | 0.00%   |  |  |
| Median Days on Market to Sale                 | 6.00      | 6.00      | 0.00%   |  |  |
| End of Month Inventory                        | 110       | 139       | 26.36%  |  |  |
| Months Supply of Inventory                    | 1.30      | 1.65      | 27.24%  |  |  |

#### Sales Success for September 2022 is Positive

Overall, with Median Prices going up and Days on Market decreasing, the Listed versus Closed Ratio finished weak this month.

There were 106 New Listings in September 2022, up **21.84%** from last year at 87. Furthermore, there were 84 Closed Listings this month versus last year at 74, a **13.51%** increase.

#### **NEW LISTINGS**

Report produced on Aug 09, 2023 for MLS Technology Inc.

Contact: MLS Technology Inc.

Phone: 918-663-7500

Email: support@mlstechnology.com

Area Delimited by County Of Washington - Residential Property Type