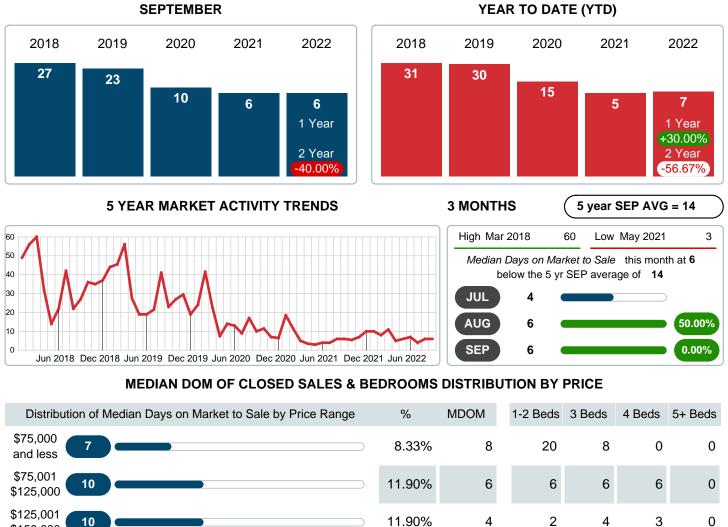

### MEDIAN DAYS ON MARKET TO SALE

Report produced on Aug 09, 2023 for MLS Technology Inc.

| Total Closed Volume              | 18,093,870 |         |     | 1.20M | 8.10M | 8.80M | 0.00B |
|----------------------------------|------------|---------|-----|-------|-------|-------|-------|
| Total Closed Units               | 84         | 100%    | 6.0 | 9     | 42    | 33    |       |
| Median Closed DOM                | 6          |         |     | 3     | 6     | 8     | 0     |
| \$350,001 9                      |            | 10.71%  | 7   | 0     | 7     | 9     | 0     |
| \$275,001<br>\$350,000 12        |            | 14.29%  | 26  | 0     | 25    | 26    | 0     |
| \$225,001<br>\$275,000           |            | 13.10%  | 25  | 118   | 32    | 12    | 0     |
| \$150,001<br>\$225,000 <b>25</b> |            | 29.76%  | 5   | 2     | 6     | 5     | 0     |
| \$150,000                        |            | 11.0070 | ·   | -     |       | Ŭ     | Ŭ     |

### MONTHLY INVENTORY ANALYSIS

Report produced on Aug 09, 2023 for MLS Technology Inc.

| Compared                                      | September |           |         |  |  |
|-----------------------------------------------|-----------|-----------|---------|--|--|
| Metrics                                       | 2021      | 2021 2022 |         |  |  |
| Closed Listings                               | 74        | 84        | 13.51%  |  |  |
| Pending Listings                              | 85        | 69        | -18.82% |  |  |
| New Listings                                  | 87        | 106       | 21.84%  |  |  |
| Median List Price                             | 152,450   | 207,250   | 35.95%  |  |  |
| Median Sale Price                             | 154,500   | 207,975   | 34.61%  |  |  |
| Median Percent of Selling Price to List Price | 100.00%   | 100.00%   | 0.00%   |  |  |
| Median Days on Market to Sale                 | 6.00      | 6.00      | 0.00%   |  |  |
| End of Month Inventory                        | 110       | 139       | 26.36%  |  |  |
| Months Supply of Inventory                    | 1.30      | 1.65      | 27.24%  |  |  |

#### **Median Days on Market Shortens**

The median number of **6.00** days that homes spent on the market before selling decreased by 0.00 days or **0.00%** in September 2022 compared to last year's same month at **6.00** DOM.