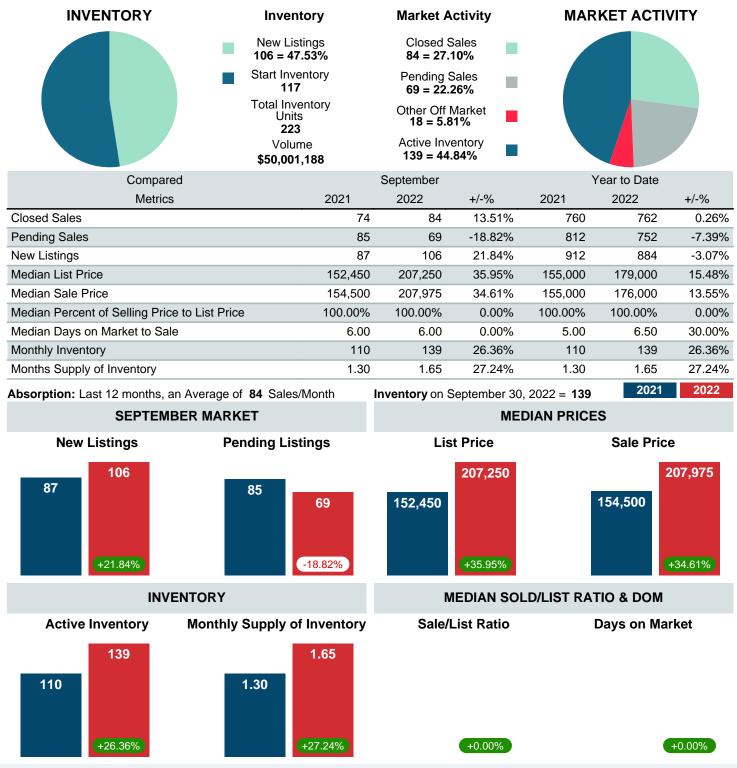

### MONTHLY INVENTORY ANALYSIS

Report produced on Aug 09, 2023 for MLS Technology Inc.

| Compared                                      | September |           |         |  |  |
|-----------------------------------------------|-----------|-----------|---------|--|--|
| Metrics                                       | 2021      | 2021 2022 |         |  |  |
| Closed Listings                               | 74        | 84        | 13.51%  |  |  |
| Pending Listings                              | 85        | 69        | -18.82% |  |  |
| New Listings                                  | 87        | 106       | 21.84%  |  |  |
| Median List Price                             | 152,450   | 207,250   | 35.95%  |  |  |
| Median Sale Price                             | 154,500   | 207,975   | 34.61%  |  |  |
| Median Percent of Selling Price to List Price | 100.00%   | 100.00%   | 0.00%   |  |  |
| Median Days on Market to Sale                 | 6.00      | 6.00      | 0.00%   |  |  |
| End of Month Inventory                        | 110       | 139       | 26.36%  |  |  |
| Months Supply of Inventory                    | 1.30      | 1.65      | 27.24%  |  |  |

Absorption: Last 12 months, an Average of **84** Sales/Month Active Inventory as of September 30, 2022 = **139** 

#### Months Supply of Inventory (MSI) Increases

The total housing inventory at the end of September 2022 rose **26.36%** to 139 existing homes available for sale. Over the last 12 months this area has had an average of 84 closed sales per month. This represents an unsold inventory index of **1.65** MSI for this period.

#### Median Sale Price Going Up

According to the preliminary trends, this market area has experienced some upward momentum with the increase of Median Price this month. Prices went up **34.61%** in September 2022 to \$207,975 versus the previous year at \$154,500.

#### **Median Days on Market Shortens**

The median number of **6.00** days that homes spent on the market before selling decreased by 0.00 days or **0.00%** in September 2022 compared to last year's same month at **6.00** DOM.

#### Sales Success for September 2022 is Positive

Overall, with Median Prices going up and Days on Market decreasing, the Listed versus Closed Ratio finished weak this month.

There were 106 New Listings in September 2022, up **21.84%** from last year at 87. Furthermore, there were 84 Closed Listings this month versus last year at 74, a **13.51%** increase.

Closed versus Listed trends yielded a **79.2%** ratio, down from previous year's, September 2021, at **85.1%**, a **6.83%** downswing. This will certainly create pressure on an increasing Monthi $_{i}$ /<sub>2</sub>s Supply of Inventory (MSI) in the months to come.